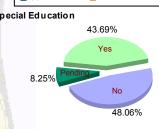

### Special Education Services

| Yes     | 49  | (46.67%)  | ) 4 | (100.00%) | 27 | (38.03%)  | 1 | (100.00%) | 7  | (33.33%)  | 2 | (50.00%)  | 1       | 90 | <mark>(43.69%)</mark> |
|---------|-----|-----------|-----|-----------|----|-----------|---|-----------|----|-----------|---|-----------|---------|----|-----------------------|
| No      | 47  | (44.76%)  | 0   | 0.00%     | 36 | (50.70%)  | 0 | 0.00%     | 14 | (66.67%)  | 2 | (50.00%)  |         | 99 | (48.06%)              |
| Pendina | 9   | (8.57%)   | 0 0 | 0.00%     | 8  | (11.27%)  | 0 | 0.00%     | 0  | 0.00%     | 0 | 0.00%     | 2 H. H. | 17 | (8.25%)               |
| Total   | 105 | (100.00%) | ) 4 | (100.00%) | 71 | (100.00%) | 1 | (100.00%) | 21 | (100.00%) | 4 | (100.00%) | 2       | 06 | (100.00%)             |