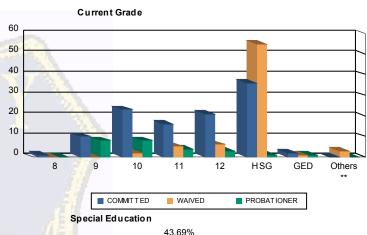

# Juvenile Demographics and Statistics

| Current   |     | сомм      | ITTED  |           |      | WAI\      | /ED    |                          |      | PROBAT    | IONE   | 2         | Total |                         |  |
|-----------|-----|-----------|--------|-----------|------|-----------|--------|--------------------------|------|-----------|--------|-----------|-------|-------------------------|--|
| Grade     | м   | ALE       | FEMALE |           | MALE |           | FEMALE |                          | MALE |           | FEMALE |           | 100   |                         |  |
| 8         | 1   | (0.95%)   | 0      | 0.00%     | 0    | 0.00%     | 0      | 0.00%                    | 0    | 0.00%     | 0      | 0.00%     | 1     | (0.49%)                 |  |
| 9         | 9   | (8.57%)   | 1      | (25.00%)  | 0    | 0.00%     | 0      | 0.00%                    | 7    | (33.33%)  | 1      | (25.00%)  | 18    | (8.74%)                 |  |
| 10        | 23  | (21.90%)  | 0      | 0.00%     | 2    | (2.82%)   | 0      | 0.00%                    | 6    | (28.57%)  | 2      | (50.00%)  | 33    | (16.02%)                |  |
| 11        | 16  | (15.24%)  | 0      | 0.00%     | 5    | (7.04%)   | 0      | 0.00%                    | 4    | (19.05%)  | 0      | 0.00%     | 25    | (12.14%)                |  |
| 12        | 20  | (19.05%)  | 1      | (25.00%)  | 5    | (7.04%)   | 1      | (100 <mark>.0</mark> 0%) | 2    | (9.52%)   | 1      | (25.00%)  | 30    | (14. <mark>5</mark> 6%) |  |
| HSG       | 34  | (32.38%)  | 2      | (50.00%)  | 55   | (77.46%)  | 0      | 0.00%                    | 1    | (4.76%)   | 0      | 0.00%     | 92    | (44.66%)                |  |
| GED       | 2   | (1.90%)   | 0      | 0.00%     | 1    | (1.41%)   | 0      | 0.00%                    | 1    | (4.76%)   | 0      | 0.00%     | 4     | (1.94%)                 |  |
| Others ** | 0   | 0.00%     | 0      | 0.00%     | 3    | (4.23%)   | 0      | 0.00%                    | 0    | 0.00%     | 0      | 0.00%     | 3     | (1.46%)                 |  |
| Total     | 105 | (100.00%) | 4      | (100.00%) | 71   | (100.00%) | 1      | (100.00%)                | 21   | (100.00%) | 4      | (100.00%) | 206   | (100.00%)               |  |

### Special Education Services

| Yes     | 49  | (46.67%)  | ) 4 | (100.00%) | 27 | (38.03%)  | 1 | (100.00%) | 7  | (33.33%)  | 2 | (50.00%)  | 1       | 90 | <mark>(43.69%)</mark> |
|---------|-----|-----------|-----|-----------|----|-----------|---|-----------|----|-----------|---|-----------|---------|----|-----------------------|
| No      | 47  | (44.76%)  | 0   | 0.00%     | 36 | (50.70%)  | 0 | 0.00%     | 14 | (66.67%)  | 2 | (50.00%)  |         | 99 | (48.06%)              |
| Pendina | 9   | (8.57%)   | 0 0 | 0.00%     | 8  | (11.27%)  | 0 | 0.00%     | 0  | 0.00%     | 0 | 0.00%     | 2 H. H. | 17 | (8.25%)               |
| Total   | 105 | (100.00%) | ) 4 | (100.00%) | 71 | (100.00%) | 1 | (100.00%) | 21 | (100.00%) | 4 | (100.00%) | 2       | 06 | (100.00%)             |