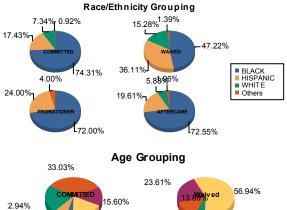

## Juvenile Demographics and Statistics

| Race/          | COMMITTED |         |        |         |      | WAI     |        | PROBATIONER |      |         |        |         | AFTER | Total   |        |         |     |         |
|----------------|-----------|---------|--------|---------|------|---------|--------|-------------|------|---------|--------|---------|-------|---------|--------|---------|-----|---------|
| Ethnicity MALE |           | ALE     | FEMALE |         | MALE |         | FEMALE |             | MALE |         | FEMALE |         | MALE  |         | FEMALE |         |     |         |
| BLACK          | 79        | 75.24%  | 2      | 50.00%  | 33   | 46.48%  | 1      | 100.00%     | 15   | 71.43%  | 3      | 75.00%  | 72    | 72.00%  | 2      | 100.00% | 207 | 67.21%  |
| HISPANIC       | 19        | 18.10%  | 0      | 0.00%   | 26   | 36.62%  | 0      | 0.00%       | 5    | 23.81%  | 1      | 25.00%  | 20    | 20.00%  | 0      | 0.00%   | 71  | 23.05%  |
| WHITE          | 6         | 5.71%   | 2      | 50.00%  | 11   | 15.49%  | 0      | 0.00%       | 0    | 0.00%   | 0      | 0.00%   | 6     | 6.00%   | 0      | 0.00%   | 25  | 8.12%   |
| Others         | 1         | 0.95%   | 0      | 0.00%   | 1    | 1.41%   | 0      | 0.00%       | 1    | 4.76%   | 0      | 0.00%   | 2     | 2.00%   | 0      | 0.00%   | 5   | 1.62%   |
| Total 1        | 105       | 100.00% | 4      | 100.00% | 71   | 100.00% | 1      | 100.00%     | 21   | 100.00% | 4      | 100.00% | 100   | 100.00% | 2      | 100.00% | 308 | 100.00% |

| Age          |     |         |   |         |    |                       |   |         |    |         |   |         |     |         |   |         |     |                     |
|--------------|-----|---------|---|---------|----|-----------------------|---|---------|----|---------|---|---------|-----|---------|---|---------|-----|---------------------|
| 15           | 3   | 2.86%   | 1 | 25.00%  | 0  | 0.00%                 | 0 | 0.00%   | 2  | 9.52%   | 1 | 25.00%  | 4   | 4.00%   | 0 | 0.00%   | 11  | 3.57%               |
| 16           | 8   | 7.62%   | 0 | 0.00%   | 0  | 0.00%                 | 0 | 0.00%   | 3  | 14.29%  | 1 | 25.00%  | 1   | 1.00%   | 0 | 0.00%   | 13  | 4.22%               |
| 17           | 25  | 23.81%  | 0 | 0.00%   | 4  | 5.63%                 | 0 | 0.00%   | 9  | 42.86%  | 2 | 50.00%  | 8   | 8.00%   | 0 | 0.00%   | 48  | 15.58%              |
| 18           | 34  | 32.38%  | 2 | 50.00%  | 10 | 14.08 <mark>%</mark>  | 0 | 0.00%   | 6  | 28.57%  | 0 | 0.00%   | 10  | 10.00%  | 0 | 0.00%   | 62  | 20.13%              |
| 19           | 16  | 15.24%  | 1 | 25.00%  | 16 | 22.54%                | 1 | 100.00% | 1  | 4.76%   | 0 | 0.00%   | 8   | 8.00%   | 1 | 50.00%  | 44  | 14.29%              |
| 20 and Above | 19  | 18.10%  | 0 | 0.00%   | 41 | 57.75%                | 0 | 0.00%   | 0  | 0.00%   | 0 | 0.00%   | 69  | 69.00%  | 1 | 50.00%  | 130 | <mark>42.21%</mark> |
| Total        | 105 | 100.00% | 4 | 100.00% | 71 | 100.00 <mark>%</mark> | 1 | 100.00% | 21 | 100.00% | 4 | 100.00% | 100 | 100.00% | 2 | 100.00% | 308 | 100.00%             |