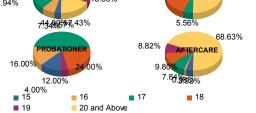

| Age          |     |         |   |         |    |                       |   |         |    |         |   |         |     |         |   |         |     |                     |
|--------------|-----|---------|---|---------|----|-----------------------|---|---------|----|---------|---|---------|-----|---------|---|---------|-----|---------------------|
| 15           | 3   | 2.86%   | 1 | 25.00%  | 0  | 0.00%                 | 0 | 0.00%   | 2  | 9.52%   | 1 | 25.00%  | 4   | 4.00%   | 0 | 0.00%   | 11  | 3.57%               |
| 16           | 8   | 7.62%   | 0 | 0.00%   | 0  | 0.00%                 | 0 | 0.00%   | 3  | 14.29%  | 1 | 25.00%  | 1   | 1.00%   | 0 | 0.00%   | 13  | 4.22%               |
| 17           | 25  | 23.81%  | 0 | 0.00%   | 4  | 5.63%                 | 0 | 0.00%   | 9  | 42.86%  | 2 | 50.00%  | 8   | 8.00%   | 0 | 0.00%   | 48  | 15.58%              |
| 18           | 34  | 32.38%  | 2 | 50.00%  | 10 | 14.08 <mark>%</mark>  | 0 | 0.00%   | 6  | 28.57%  | 0 | 0.00%   | 10  | 10.00%  | 0 | 0.00%   | 62  | 20.13%              |
| 19           | 16  | 15.24%  | 1 | 25.00%  | 16 | 22.54%                | 1 | 100.00% | 1  | 4.76%   | 0 | 0.00%   | 8   | 8.00%   | 1 | 50.00%  | 44  | 14.29%              |
| 20 and Above | 19  | 18.10%  | 0 | 0.00%   | 41 | 57.75%                | 0 | 0.00%   | 0  | 0.00%   | 0 | 0.00%   | 69  | 69.00%  | 1 | 50.00%  | 130 | <mark>42.21%</mark> |
| Total        | 105 | 100.00% | 4 | 100.00% | 71 | 100.00 <mark>%</mark> | 1 | 100.00% | 21 | 100.00% | 4 | 100.00% | 100 | 100.00% | 2 | 100.00% | 308 | 100.00%             |

# Juvenile Demographics and Statistics

| Current   |     | сомм      | ITTED  |           |      | WAI\      | /ED    |                          |      | PROBAT    | IONE   | 2         | Total |                         |  |
|-----------|-----|-----------|--------|-----------|------|-----------|--------|--------------------------|------|-----------|--------|-----------|-------|-------------------------|--|
| Grade     | м   | ALE       | FEMALE |           | MALE |           | FEMALE |                          | MALE |           | FEMALE |           | 100   |                         |  |
| 8         | 1   | (0.95%)   | 0      | 0.00%     | 0    | 0.00%     | 0      | 0.00%                    | 0    | 0.00%     | 0      | 0.00%     | 1     | (0.49%)                 |  |
| 9         | 9   | (8.57%)   | 1      | (25.00%)  | 0    | 0.00%     | 0      | 0.00%                    | 7    | (33.33%)  | 1      | (25.00%)  | 18    | (8.74%)                 |  |
| 10        | 23  | (21.90%)  | 0      | 0.00%     | 2    | (2.82%)   | 0      | 0.00%                    | 6    | (28.57%)  | 2      | (50.00%)  | 33    | (16.02%)                |  |
| 11        | 16  | (15.24%)  | 0      | 0.00%     | 5    | (7.04%)   | 0      | 0.00%                    | 4    | (19.05%)  | 0      | 0.00%     | 25    | (12.14%)                |  |
| 12        | 20  | (19.05%)  | 1      | (25.00%)  | 5    | (7.04%)   | 1      | (100 <mark>.0</mark> 0%) | 2    | (9.52%)   | 1      | (25.00%)  | 30    | (14. <mark>5</mark> 6%) |  |
| HSG       | 34  | (32.38%)  | 2      | (50.00%)  | 55   | (77.46%)  | 0      | 0.00%                    | 1    | (4.76%)   | 0      | 0.00%     | 92    | (44.66%)                |  |
| GED       | 2   | (1.90%)   | 0      | 0.00%     | 1    | (1.41%)   | 0      | 0.00%                    | 1    | (4.76%)   | 0      | 0.00%     | 4     | (1.94%)                 |  |
| Others ** | 0   | 0.00%     | 0      | 0.00%     | 3    | (4.23%)   | 0      | 0.00%                    | 0    | 0.00%     | 0      | 0.00%     | 3     | (1.46%)                 |  |
| Total     | 105 | (100.00%) | 4      | (100.00%) | 71   | (100.00%) | 1      | (100.00%)                | 21   | (100.00%) | 4      | (100.00%) | 206   | (100.00%)               |  |