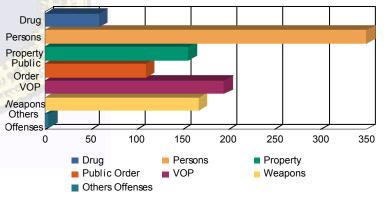

### **Offense Categories**

| 0 0 | 0  | 0.00%     | 10           | (4.95%)          | 0                            | 0.00%                        | 5                                      | (8.33%)                                   | 0                                                   | 0.00%                                                 | 59                                                              | (5.67%)                                                               |
|-----|----|-----------|--------------|------------------|------------------------------|------------------------------|----------------------------------------|-------------------------------------------|-----------------------------------------------------|-------------------------------------------------------|-----------------------------------------------------------------|-----------------------------------------------------------------------|
| 6   | 6  | (50.00%)  | 109          | (53.96%)         | 2                            | (100.00%)                    | 12                                     | (20.00%)                                  | 3                                                   | (33.33%)                                              | 350                                                             | (33.62%)                                                              |
| 1   | 1  | (8.33%)   | 20           | (9.90%)          | 0                            | 0.00%                        | 6                                      | (10.00%)                                  | 3                                                   | (33.33%)                                              | 156                                                             | (14.99%)                                                              |
| 2   | 2  | (16.67%)  | 13           | (6.44%)          | 0                            | 0.00%                        | 7                                      | (11.67%)                                  | 2                                                   | (22.22%)                                              | 110                                                             | (10.57%)                                                              |
| 2   | 2  | (16.67%)  | 22           | (10.89%)         | 0                            | 0.00%                        | 12                                     | (20.00%)                                  | 1                                                   | (11.11%)                                              | 195                                                             | (18.73%)                                                              |
| 1   | 1  | (8.33%)   | 28           | (13.86%)         | 0                            | 0.00%                        | 17                                     | (28.33%)                                  | 0                                                   | 0.00%                                                 | 167                                                             | (16.04%)                                                              |
| c   | 0  | 0.00%     | 0            | 0.00%            | 0                            | 0.00%                        | 1                                      | (1.67%)                                   | 0                                                   | 0.00%                                                 | 4                                                               | (0.38%)                                                               |
| 12  | 12 | (100.00%) | 202          | (100.00%)        | 2                            | (100.00%)                    | 60                                     | (100.00%)                                 | 9                                                   | (100.00%)                                             | 1,041                                                           | (100.00%)                                                             |
|     | )  | ) 12      | 12 (100.00%) | 12 (100.00%) 202 | ) 12 (100.00%) 202 (100.00%) | 12 (100.00%) 202 (100.00%) 2 | 12 (100.00%) 202 (100.00%) 2 (100.00%) | 12 (100.00%) 202 (100.00%) 2 (100.00%) 60 | 12 (100.00%) 202 (100.00%) 2 (100.00%) 60 (100.00%) | 12 (100.00%) 202 (100.00%) 2 (100.00%) 60 (100.00%) 9 | 12 (100.00%) 202 (100.00%) 2 (100.00%) 60 (100.00%) 9 (100.00%) | 12 (100.00%) 202 (100.00%) 2 (100.00%) 60 (100.00%) 9 (100.00%) 1,041 |

\* Juveniles may have mulitiple offenses

Offense Categories