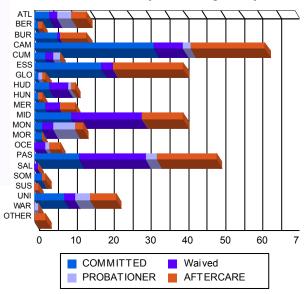

| Average Age  | 18     | 8.24    | 1 | 7.50    | 20 | 0.08    | 1 | 9.00    | 17 | 7.05    | 16    | .25     | 21. | 52      | 21. | 00      | 19. | 63      |
|--------------|--------|---------|---|---------|----|---------|---|---------|----|---------|-------|---------|-----|---------|-----|---------|-----|---------|
| Sentencing ( | County | /       |   |         |    | .3      |   |         |    | N. A    | riss) | 500     |     |         | 16  | 9       | 4   | 121     |
| ATL          | 4      | 3.81%   | 0 | 0.00%   | 2  | 2.82%   | 0 | 0.00%   | 2  | 9.52%   | 2     | 50.00%  | 4   | 4.00%   | 0   | 0.00%   | 14  | 4.55%   |
| BER          | 1      | 0.95%   | 0 | 0.00%   | 0  | 0.00%   | 0 | 0.00%   | 0  | 0.00%   | 0     | 0.00%   | 1   | 1.00%   | 0   | 0.00%   | 2   | 0.65%   |
| BUR          | 6      | 5.71%   | 0 | 0.00%   | 1  | 1.41%   | 0 | 0.00%   | 0  | 0.00%   | 0     | 0.00%   | 7   | 7.00%   | 0   | 0.00%   | 14  | 4.55    |
| CAM          | 29     | 27.62%  | 3 | 75.00%  | 7  | 9.86%   | 1 | 100.00% | 2  | 9.52%   | 0     | 0.00%   | 18  | 18.00%  | 2   | 100.00% | 62  | 20.13   |
| СЛМ          | 3      | 2.86%   | 0 | 0.00%   | 2  | 2.82%   | 0 | 0.00%   | 2  | 9.52%   | 0     | 0.00%   | 0   | 0.00%   | 0   | 0.00%   | 7   | 2.27    |
| ESS          | 18     | 17.14%  | 0 | 0.00%   | 3  | 4.23%   | 0 | 0.00%   | 0  | 0.00%   | 0     | 0.00%   | 19  | 19.00%  | 0   | 0.00%   | 40  | 12.99   |
| GLO          | 1      | 0.95%   | 0 | 0.00%   | 0  | 0.00%   | 0 | 0.00%   | 1  | 4.76%   | 0     | 0.00%   | 1   | 1.00%   | 0   | 0.00%   | 3   | 0.97    |
| HUD          | 3      | 2.86%   | 1 | 25.00%  | 5  | 7.04%   | 0 | 0.00%   | 1  | 4.76%   | 0     | 0.00%   | 1   | 1.00%   | 0   | 0.00%   | 11  | 3.57    |
| HUN          | 1      | 0.95%   | 0 | 0.00%   | 0  | 0.00%   | 0 | 0.00%   | 0  | 0.00%   | 0     | 0.00%   | 1   | 1.00%   | 0   | 0.00%   | 2   | 0.65    |
| MER          | 3      | 2.86%   | 0 | 0.00%   | 4  | 5.63%   | 0 | 0.00%   | 0  | 0.00%   | 0     | 0.00%   | 4   | 4.00%   | 0   | 0.00%   | 11  | 3.57    |
| MID          | 10     | 9.52%   | 0 | 0.00%   | 19 | 26.76%  | 0 | 0.00%   | 0  | 0.00%   | 0     | 0.00%   | 11  | 11.00%  | 0   | 0.00%   | 40  | 12.99   |
| MON          | 2      | 1.90%   | 0 | 0.00%   | 3  | 4.23%   | 0 | 0.00%   | 5  | 23.81%  | 1     | 25.00%  | 2   | 2.00%   | 0   | 0.00%   | 13  | 4.22    |
| MOR          | 2      | 1.90%   | 0 | 0.00%   | 0  | 0.00%   | 0 | 0.00%   | 0  | 0.00%   | 0     | 0.00%   | 0   | 0.00%   | 0   | 0.00%   | 2   | 0.65    |
| OCE          | 0      | 0.00%   | 0 | 0.00%   | 3  | 4.23%   | 0 | 0.00%   | 1  | 4.76%   | 0     | 0.00%   | 3   | 3.00%   | 0   | 0.00%   | 7   | 2.27    |
| PAS          | 12     | 11.43%  | 0 | 0.00%   | 18 | 25.35%  | 0 | 0.00%   | 2  | 9.52%   | 1     | 25.00%  | 16  | 16.00%  | 0   | 0.00%   | 49  | 15.91   |
| SAL          | 0      | 0.00%   | 0 | 0.00%   | 1  | 1.41%   | 0 | 0.00%   | 0  | 0.00%   | 0     | 0.00%   | 0   | 0.00%   | 0   | 0.00%   | 1   | 0.32    |
| SOM          | 2      | 1.90%   | 0 | 0.00%   | 0  | 0.00%   | 0 | 0.00%   | 0  | 0.00%   | 0     | 0.00%   | 1   | 1.00%   | 0   | 0.00%   | 3   | 0.97    |
| SUS          | 0      | 0.00%   | 0 | 0.00%   | 0  | 0.00%   | 0 | 0.00%   | 0  | 0.00%   | 0     | 0.00%   | 1   | 1.00%   | 0   | 0.00%   | 1   | 0.32    |
| UNI          | 8      | 7.62%   | 0 | 0.00%   | 3  | 4.23%   | 0 | 0.00%   | 4  | 19.05%  | 0     | 0.00%   | 7   | 7.00%   | 0   | 0.00%   | 22  | 7.14    |
| WAR          | 0      | 0.00%   | 0 | 0.00%   | 0  | 0.00%   | 0 | 0.00%   | 1  | 4.76%   | 0     | 0.00%   | 0   | 0.00%   | 0   | 0.00%   | 1   | 0.32    |
| OTHER        | 0      | 0.00%   | 0 | 0.00%   | 0  | 0.00%   | 0 | 0.00%   | 0  | 0.00%   | 0     | 0.00%   | 3   | 3.00%   | 0   | 0.00%   | 3   | 0.97    |
| Total        | 105    | 100.00% | 4 | 100.00% | 71 | 100.00% | 1 | 100.00% | 21 | 100.00% | 4     | 100.00% | 100 | 100.00% | 2   | 100.00% | 308 | 100.009 |

### **Count of Juveniles By Sentencing County**

NJ Office of the Attorney General Juvenile Justice Commission