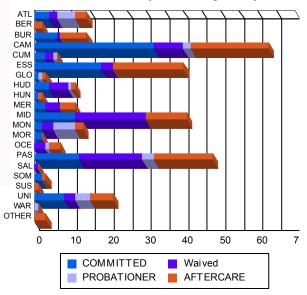

| Average Age | 18     | 8.26    | 1 | 7.50    | 20 | 0.03                | 1 | 9.00    | 17 | .05     | 16 | .25     | 21. | 56      | 21. | 00      | 19. | .64    |
|-------------|--------|---------|---|---------|----|---------------------|---|---------|----|---------|----|---------|-----|---------|-----|---------|-----|--------|
| entencing   | County | y .     |   |         |    | . 3                 |   | 1       |    |         | 15 | 500     |     |         | 1   | 9       | 4   | 121    |
| ATL         | 4      | 3.81%   | 0 | 0.00%   | 2  | 2.86%               | 0 | 0.00%   | 3  | 14.29%  | 2  | 50.00%  | 3   | 3.00%   | 0   | 0.00%   | 14  | 4.56%  |
| BER         | 0      | 0.00%   | 0 | 0.00%   | 0  | 0.00%               | 0 | 0.00%   | 0  | 0.00%   | 0  | 0.00%   | 2   | 2.00%   | 0   | 0.00%   | 2   | 0.65%  |
| BUR         | 6      | 5.71%   | 0 | 0.00%   | 1  | 1.43%               | 0 | 0.00%   | 0  | 0.00%   | 0  | 0.00%   | 7   | 7.00%   | 0   | 0.00%   | 14  | 4.56   |
| CAM         | 29     | 27.62%  | 3 | 75.00%  | 7  | 10.00%              | 1 | 100.00% | 2  | 9.52%   | 0  | 0.00%   | 19  | 19.00%  | 2   | 100.00% | 63  | 20.52  |
| CUM         | 3      | 2.86%   | 0 | 0.00%   | 2  | 2.86%               | 0 | 0.00%   | 1  | 4.76%   | 0  | 0.00%   | 0   | 0.00%   | 0   | 0.00%   | 6   | 1.95   |
| ESS         | 18     | 17.14%  | 0 | 0.00%   | 3  | 4.2 <mark>9%</mark> | 0 | 0.00%   | 0  | 0.00%   | 0  | 0.00%   | 19  | 19.00%  | 0   | 0.00%   | 40  | 13.03  |
| GLO         | 1      | 0.95%   | 0 | 0.00%   | 0  | 0.00%               | 0 | 0.00%   | 1  | 4.76%   | 0  | 0.00%   | 1   | 1.00%   | 0   | 0.00%   | 3   | 0.98   |
| HUD         | 3      | 2.86%   | 1 | 25.00%  | 5  | 7.14%               | 0 | 0.00%   | 1  | 4.76%   | 0  | 0.00%   | 1   | 1.00%   | 0   | 0.00%   | 11  | 3.58   |
| HUN         | 1      | 0.95%   | 0 | 0.00%   | 0  | 0.00%               | 0 | 0.00%   | 0  | 0.00%   | 0  | 0.00%   | 1   | 1.00%   | 0   | 0.00%   | 2   | 0.65   |
| MER         | 3      | 2.86%   | 0 | 0.00%   | 4  | 5.71%               | 0 | 0.00%   | 0  | 0.00%   | 0  | 0.00%   | 4   | 4.00%   | 0   | 0.00%   | 11  | 3.58   |
| MID         | 11     | 10.48%  | 0 | 0.00%   | 19 | 27.14%              | 0 | 0.00%   | 0  | 0.00%   | 0  | 0.00%   | 11  | 11.00%  | 0   | 0.00%   | 41  | 13.369 |
| MON         | 2      | 1.90%   | 0 | 0.00%   | 3  | 4.29%               | 0 | 0.00%   | 5  | 23.81%  | 1  | 25.00%  | 2   | 2.00%   | 0   | 0.00%   | 13  | 4.23   |
| MOR         | 2      | 1.90%   | 0 | 0.00%   | 0  | 0.00%               | 0 | 0.00%   | 0  | 0.00%   | 0  | 0.00%   | 0   | 0.00%   | 0   | 0.00%   | 2   | 0.65   |
| OCE         | 0      | 0.00%   | 0 | 0.00%   | 3  | 4.29%               | 0 | 0.00%   | 1  | 4.76%   | 0  | 0.00%   | 3   | 3.00%   | 0   | 0.00%   | 7   | 2.28   |
| PAS         | 12     | 11.43%  | 0 | 0.00%   | 17 | 24.29%              | 0 | 0.00%   | 2  | 9.52%   | 1  | 25.00%  | 16  | 16.00%  | 0   | 0.00%   | 48  | 15.649 |
| SAL         | 0      | 0.00%   | 0 | 0.00%   | 1  | 1.43%               | 0 | 0.00%   | 0  | 0.00%   | 0  | 0.00%   | 0   | 0.00%   | 0   | 0.00%   | 1   | 0.33%  |
| SOM         | 2      | 1.90%   | 0 | 0.00%   | 0  | 0.00%               | 0 | 0.00%   | 0  | 0.00%   | 0  | 0.00%   | 1   | 1.00%   | 0   | 0.00%   | 3   | 0.98   |
| SUS         | 0      | 0.00%   | 0 | 0.00%   | 0  | 0.00%               | 0 | 0.00%   | 0  | 0.00%   | 0  | 0.00%   | 1   | 1.00%   | 0   | 0.00%   | 1   | 0.33   |
| UNI         | 8      | 7.62%   | 0 | 0.00%   | 3  | 4.29%               | 0 | 0.00%   | 4  | 19.05%  | 0  | 0.00%   | 6   | 6.00%   | 0   | 0.00%   | 21  | 6.849  |
| WAR         | 0      | 0.00%   | 0 | 0.00%   | 0  | 0.00%               | 0 | 0.00%   | 1  | 4.76%   | 0  | 0.00%   | 0   | 0.00%   | 0   | 0.00%   | 1   | 0.33   |
| OTHER       | 0      | 0.00%   | 0 | 0.00%   | 0  | 0.00%               | 0 | 0.00%   | 0  | 0.00%   | 0  | 0.00%   | 3   | 3.00%   | 0   | 0.00%   | 3   | 0.98   |
| Total       | 105    | 100.00% | 4 | 100.00% | 70 | 100.00%             | 1 | 100.00% | 21 | 100.00% | 4  | 100.00% | 100 | 100.00% | 2   | 100.00% | 307 | 100.00 |

#### **Count of Juveniles By Sentencing County**

NJ Office of the Attorney General Juvenile Justice Commission