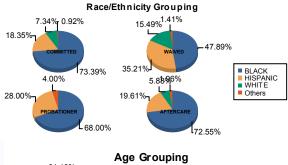

## Juvenile Demographics and Statistics

| Race/     |     | COMM    | ITTED |         |    | WAI     | /ED |         |    | PROBAT  | IONE | R       |     | AFTER   | Total |         |     |         |
|-----------|-----|---------|-------|---------|----|---------|-----|---------|----|---------|------|---------|-----|---------|-------|---------|-----|---------|
| Ethnicity | N   | IALE    | F     | EMALE   |    | MALE    | F   | EMALE   | l  | MALE    | F    | EMALE   | 100 | MALE    | I     | FEMALE  |     |         |
| BLACK     | 78  | 74.29%  | 2     | 50.00%  | 33 | 47.14%  | 1   | 100.00% | 14 | 66.67%  | 3    | 75.00%  | 72  | 72.00%  | 2     | 100.00% | 205 | 66.78%  |
| HISPANIC  | 20  | 19.05%  | 0     | 0.00%   | 25 | 35.71%  | 0   | 0.00%   | 6  | 28.57%  | 1    | 25.00%  | 20  | 20.00%  | 0     | 0.00%   | 72  | 23.45%  |
| WHITE     | 6   | 5.71%   | 2     | 50.00%  | 11 | 15.71%  | 0   | 0.00%   | 0  | 0.00%   | 0    | 0.00%   | 6   | 6.00%   | 0     | 0.00%   | 25  | 8.14%   |
| Others    | 1   | 0.95%   | 0     | 0.00%   | 1  | 1.43%   | 0   | 0.00%   | 1  | 4.76%   | 0    | 0.00%   | 2   | 2.00%   | 0     | 0.00%   | 5   | 1.63%   |
| Total     | 105 | 100.00% | 4     | 100.00% | 70 | 100.00% | 1   | 100.00% | 21 | 100.00% | 4    | 100.00% | 100 | 100.00% | 2     | 100.00% | 307 | 100.00% |
| L         |     |         |       |         |    | 13      |     |         |    | 1 10    | R    |         | - 1 | 1.2.3.5 |       | 1.6     |     | Cel.    |
|           |     |         |       |         |    |         |     |         |    |         |      |         |     |         |       |         |     |         |

| 3   | 2.86%                     | 1                                                                         | 25.00%                                                                                        | 0                                                                                                                                       | 0.00%                                                                                                                                                          | 0                                                                                                                                                                                                         | 0.00%                                                                                                                                                                                                                         | 2                                                                                                                                                                                                                                                                       | 9.52%                                                                                                                                                                                                                                                                                       | 1                                                                                                                                                                                                                                                                                                                                      | 25.00%                                                                                                                                                                                                                                                                                                                                                     | 4                                                                                                                                                                                                                                                                                                                                                                                                    | 4.00%                                                                                                                                                                                                                                                                                                                                                                                              | 0                                                                                                                                                                                                                                                                                                                                                                                                                                                        | 0.00%                                                                                                                                                                                                                                                                                                                                                                                                                                                          | 11                                                                                                                                                                                                                                                                                                                                                                                                                                                                                                       | 3.58%                                                                                                                                                                                                                                                                                                                                                              |
|-----|---------------------------|---------------------------------------------------------------------------|-----------------------------------------------------------------------------------------------|-----------------------------------------------------------------------------------------------------------------------------------------|----------------------------------------------------------------------------------------------------------------------------------------------------------------|-----------------------------------------------------------------------------------------------------------------------------------------------------------------------------------------------------------|-------------------------------------------------------------------------------------------------------------------------------------------------------------------------------------------------------------------------------|-------------------------------------------------------------------------------------------------------------------------------------------------------------------------------------------------------------------------------------------------------------------------|---------------------------------------------------------------------------------------------------------------------------------------------------------------------------------------------------------------------------------------------------------------------------------------------|----------------------------------------------------------------------------------------------------------------------------------------------------------------------------------------------------------------------------------------------------------------------------------------------------------------------------------------|------------------------------------------------------------------------------------------------------------------------------------------------------------------------------------------------------------------------------------------------------------------------------------------------------------------------------------------------------------|------------------------------------------------------------------------------------------------------------------------------------------------------------------------------------------------------------------------------------------------------------------------------------------------------------------------------------------------------------------------------------------------------|----------------------------------------------------------------------------------------------------------------------------------------------------------------------------------------------------------------------------------------------------------------------------------------------------------------------------------------------------------------------------------------------------|----------------------------------------------------------------------------------------------------------------------------------------------------------------------------------------------------------------------------------------------------------------------------------------------------------------------------------------------------------------------------------------------------------------------------------------------------------|----------------------------------------------------------------------------------------------------------------------------------------------------------------------------------------------------------------------------------------------------------------------------------------------------------------------------------------------------------------------------------------------------------------------------------------------------------------|----------------------------------------------------------------------------------------------------------------------------------------------------------------------------------------------------------------------------------------------------------------------------------------------------------------------------------------------------------------------------------------------------------------------------------------------------------------------------------------------------------|--------------------------------------------------------------------------------------------------------------------------------------------------------------------------------------------------------------------------------------------------------------------------------------------------------------------------------------------------------------------|
| 9   | 8.57%                     | 0                                                                         | 0.00%                                                                                         | 0                                                                                                                                       | 0.00%                                                                                                                                                          | 0                                                                                                                                                                                                         | 0.00%                                                                                                                                                                                                                         | 3                                                                                                                                                                                                                                                                       | 14.29%                                                                                                                                                                                                                                                                                      | 1                                                                                                                                                                                                                                                                                                                                      | 25.00%                                                                                                                                                                                                                                                                                                                                                     | 1                                                                                                                                                                                                                                                                                                                                                                                                    | 1.00%                                                                                                                                                                                                                                                                                                                                                                                              | 0                                                                                                                                                                                                                                                                                                                                                                                                                                                        | 0.00%                                                                                                                                                                                                                                                                                                                                                                                                                                                          | 14                                                                                                                                                                                                                                                                                                                                                                                                                                                                                                       | 4.56%                                                                                                                                                                                                                                                                                                                                                              |
| 24  | 22.86%                    | 0                                                                         | 0.00%                                                                                         | 4                                                                                                                                       | 5.71%                                                                                                                                                          | 0                                                                                                                                                                                                         | 0.00%                                                                                                                                                                                                                         | 9                                                                                                                                                                                                                                                                       | 42.86%                                                                                                                                                                                                                                                                                      | 2                                                                                                                                                                                                                                                                                                                                      | 50.00%                                                                                                                                                                                                                                                                                                                                                     | 7                                                                                                                                                                                                                                                                                                                                                                                                    | 7.00%                                                                                                                                                                                                                                                                                                                                                                                              | 0                                                                                                                                                                                                                                                                                                                                                                                                                                                        | 0.00%                                                                                                                                                                                                                                                                                                                                                                                                                                                          | 46                                                                                                                                                                                                                                                                                                                                                                                                                                                                                                       | 14.98%                                                                                                                                                                                                                                                                                                                                                             |
| 32  | 30.48%                    | 2                                                                         | 50.00%                                                                                        | 10                                                                                                                                      | 14.29%                                                                                                                                                         | 0                                                                                                                                                                                                         | 0.00%                                                                                                                                                                                                                         | 6                                                                                                                                                                                                                                                                       | 28.57%                                                                                                                                                                                                                                                                                      | 0                                                                                                                                                                                                                                                                                                                                      | 0.00%                                                                                                                                                                                                                                                                                                                                                      | 11                                                                                                                                                                                                                                                                                                                                                                                                   | 11.00%                                                                                                                                                                                                                                                                                                                                                                                             | 0                                                                                                                                                                                                                                                                                                                                                                                                                                                        | 0.00%                                                                                                                                                                                                                                                                                                                                                                                                                                                          | 61                                                                                                                                                                                                                                                                                                                                                                                                                                                                                                       | 19.87%                                                                                                                                                                                                                                                                                                                                                             |
| 18  | 17.14%                    | 1                                                                         | 25.00%                                                                                        | 16                                                                                                                                      | 22.86%                                                                                                                                                         | 1                                                                                                                                                                                                         | 100.00%                                                                                                                                                                                                                       | 1                                                                                                                                                                                                                                                                       | 4.76%                                                                                                                                                                                                                                                                                       | 0                                                                                                                                                                                                                                                                                                                                      | 0.00%                                                                                                                                                                                                                                                                                                                                                      | 8                                                                                                                                                                                                                                                                                                                                                                                                    | 8.00%                                                                                                                                                                                                                                                                                                                                                                                              | 1                                                                                                                                                                                                                                                                                                                                                                                                                                                        | 50.00%                                                                                                                                                                                                                                                                                                                                                                                                                                                         | 46                                                                                                                                                                                                                                                                                                                                                                                                                                                                                                       | 14.98%                                                                                                                                                                                                                                                                                                                                                             |
| 19  | 18.10%                    | 0                                                                         | 0.00%                                                                                         | 40                                                                                                                                      | 57.14%                                                                                                                                                         | 0                                                                                                                                                                                                         | 0.00%                                                                                                                                                                                                                         | 0                                                                                                                                                                                                                                                                       | 0.00%                                                                                                                                                                                                                                                                                       | 0                                                                                                                                                                                                                                                                                                                                      | 0.00%                                                                                                                                                                                                                                                                                                                                                      | 69                                                                                                                                                                                                                                                                                                                                                                                                   | 69.00%                                                                                                                                                                                                                                                                                                                                                                                             | 1                                                                                                                                                                                                                                                                                                                                                                                                                                                        | <b>50.00%</b>                                                                                                                                                                                                                                                                                                                                                                                                                                                  | 129                                                                                                                                                                                                                                                                                                                                                                                                                                                                                                      | 42.02%                                                                                                                                                                                                                                                                                                                                                             |
| 105 | 100.00%                   | 4                                                                         | 100.00%                                                                                       | 70                                                                                                                                      | 100.00%                                                                                                                                                        | 1                                                                                                                                                                                                         | 100.00%                                                                                                                                                                                                                       | 21                                                                                                                                                                                                                                                                      | 100.00%                                                                                                                                                                                                                                                                                     | 4                                                                                                                                                                                                                                                                                                                                      | 100.00%                                                                                                                                                                                                                                                                                                                                                    | 100                                                                                                                                                                                                                                                                                                                                                                                                  | 100.00%                                                                                                                                                                                                                                                                                                                                                                                            | 2                                                                                                                                                                                                                                                                                                                                                                                                                                                        | 100.00%                                                                                                                                                                                                                                                                                                                                                                                                                                                        | 307                                                                                                                                                                                                                                                                                                                                                                                                                                                                                                      | 100.00%                                                                                                                                                                                                                                                                                                                                                            |
|     | 9<br>24<br>32<br>18<br>19 | 9   8.57%     24   22.86%     32   30.48%     18   17.14%     19   18.10% | 9   8.57%   0     24   22.86%   0     32   30.48%   2     18   17.14%   1     19   18.10%   0 | 9   8.57%   0   0.00%     24   22.86%   0   0.00%     32   30.48%   2   50.00%     18   17.14%   1   25.00%     19   18.10%   0   0.00% | 9   8.57%   0   0.00%   0     24   22.86%   0   0.00%   4     32   30.48%   2   50.00%   10     18   17.14%   1   25.00%   16     19   18.10%   0   0.00%   40 | 9   8.57%   0   0.00%   0   0.00%     24   22.86%   0   0.00%   4   5.71%     32   30.48%   2   50.00%   10   14.29%     18   17.14%   1   25.00%   16   22.86%     19   18.10%   0   0.00%   40   57.14% | 9   8.57%   0   0.00%   0   0.00%   0     24   22.86%   0   0.00%   4   5.71%   0     32   30.48%   2   50.00%   10   14.29%   0     18   17.14%   1   25.00%   16   22.86%   1     19   18.10%   0   0.00%   40   57.14%   0 | 9   8.57%   0   0.00%   0   0.00%   0   0.00%     24   22.86%   0   0.00%   4   5.71%   0   0.00%     32   30.48%   2   50.00%   10   14.29%   0   0.00%     18   17.14%   1   25.00%   16   22.86%   1   100.00%     19   18.10%   0   0.00%   40   57.14%   0   0.00% | 9   8.57%   0   0.00%   0   0.00%   0   0.00%   3     24   22.86%   0   0.00%   4   5.71%   0   0.00%   9     32   30.48%   2   50.00%   10   14.29%   0   0.00%   6     18   17.14%   1   25.00%   16   22.86%   1   100.00%   1     19   18.10%   0   0.00%   40   57.14%   0   0.00%   0 | 9   8.57%   0   0.00%   0   0.00%   0   0.00%   3   14.29%     24   22.86%   0   0.00%   4   5.71%   0   0.00%   9   42.86%     32   30.48%   2   50.00%   10   14.29%   0   0.00%   6   28.57%     18   17.14%   1   25.00%   16   22.86%   1   100.00%   1   4.76%     19   18.10%   0   0.00%   40   57.14%   0   0.00%   0   0.00% | 9   8.57%   0   0.00%   0   0.00%   0   0.00%   3   14.29%   1     24   22.86%   0   0.00%   4   5.71%   0   0.00%   9   42.86%   2     32   30.48%   2   50.00%   10   14.29%   0   0.00%   6   28.57%   0     18   17.14%   1   25.00%   16   22.86%   1   100.00%   1   4.76%   0     19   18.10%   0   0.00%   40   57.14%   0   0.00%   0   0.00%   0 | 9   8.57%   0   0.00%   0   0.00%   0   0.00%   3   14.29%   1   25.00%     24   22.86%   0   0.00%   4   5.71%   0   0.00%   9   42.86%   2   50.00%     32   30.48%   2   50.00%   10   14.29%   0   0.00%   6   28.57%   0   0.00%     18   17.14%   1   25.00%   16   22.86%   1   100.00%   1   4.76%   0   0.00%     19   18.10%   0   0.00%   40   57.14%   0   0.00%   0   0.00%   0   0.00% | 9   8.57%   0   0.00%   0   0.00%   3   14.29%   1   25.00%   1     24   22.86%   0   0.00%   4   5.71%   0   0.00%   9   42.86%   2   50.00%   7     32   30.48%   2   50.00%   10   14.29%   0   0.00%   6   28.57%   0   0.00%   11     18   17.14%   1   25.00%   16   22.86%   1   100.00%   1   4.76%   0   0.00%   8     19   18.10%   0   0.00%   40   57.14%   0   0.00%   0   0.00%   69 | 9   8.57%   0   0.00%   0   0.00%   3   14.29%   1   25.00%   1   1.00%     24   22.86%   0   0.00%   4   5.71%   0   0.00%   9   42.86%   2   50.00%   7   7.00%     32   30.48%   2   50.00%   10   14.29%   0   0.00%   6   28.57%   0   0.00%   11   11.00%     18   17.14%   1   25.00%   16   22.86%   1   100.00%   1   4.76%   0   0.00%   8   8.00%     19   18.10%   0   0.00%   40   57.14%   0   0.00%   0   0.00%   0   0.00%   69   69.00% | 9   8.57%   0   0.00%   0   0.00%   3   14.29%   1   25.00%   1   1.00%   0     24   22.86%   0   0.00%   4   5.71%   0   0.00%   9   42.86%   2   50.00%   7   7.00%   0     32   30.48%   2   50.00%   10   14.29%   0   0.00%   6   28.57%   0   0.00%   11   11.00%   0     18   17.14%   1   25.00%   16   22.86%   1   100.00%   1   4.76%   0   0.00%   8   8.00%   1     19   18.10%   0   0.00%   0   0.00%   0   0.00%   0   0.00%   69   69.00%   1 | 9   8.57%   0   0.00%   0   0.00%   3   14.29%   1   25.00%   1   1.00%   0   0.00%     24   22.86%   0   0.00%   4   5.71%   0   0.00%   9   42.86%   2   50.00%   7   7.00%   0   0.00%     32   30.48%   2   50.00%   10   14.29%   0   0.00%   6   28.57%   0   0.00%   11   11.00%   0   0.00%     18   17.14%   1   25.00%   16   22.86%   1   100.00%   1   4.76%   0   0.00%   8   8.00%   1   50.00%     19   18.10%   0   0.00%   0   0.00%   0   0.00%   0   0.00%   69   69.00%   1   50.00% | 9 8.57% 0 0.00% 0 0.00% 3 14.29% 1 25.00% 1 1.00% 0 0.00% 14   24 22.86% 0 0.00% 4 5.71% 0 0.00% 9 42.86% 2 50.00% 7 7.00% 0 0.00% 46   32 30.48% 2 50.00% 10 14.29% 0 0.00% 6 28.57% 0 0.00% 11 11.00% 0 0.00% 61   18 17.14% 1 25.00% 16 22.86% 1 100.00% 1 4.76% 0 0.00% 8 8.00% 1 50.00% 46   19 18.10% 0 0.00% 0 0.00% 0 0.00% 0 0.00% 69 69.00% 1 50.00% 129 |