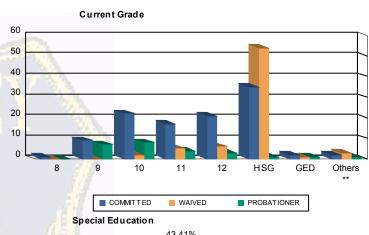

## Juvenile Demographics and Statistics

| Current   |     | сомм      | ITTED |           |    | WAIN      | 'ED |                          |    | PROBATI   | ONE | 2         | То  | tal       |
|-----------|-----|-----------|-------|-----------|----|-----------|-----|--------------------------|----|-----------|-----|-----------|-----|-----------|
| Grade     | M   | ALE       | FE    | MALE      | М  | ALE       | FE  | MALE                     | м  | ALE       | FE  | MALE      |     |           |
| 8         | 1   | (0.95%)   | 0     | 0.00%     | 0  | 0.00%     | 0   | 0.00%                    | 0  | 0.00%     | 0   | 0.00%     | 1   | (0.49%)   |
| 9         | 8   | (7.62%)   | 1     | (25.00%)  | 0  | 0.00%     | 0   | 0.00%                    | 6  | (28.57%)  | 1   | (25.00%)  | 16  | (7.80%)   |
| 10        | 22  | (20.95%)  | 0     | 0.00%     | 2  | (2.86%)   | 0   | 0.00%                    | 6  | (28.57%)  | 2   | (50.00%)  | 32  | (15.61%)  |
| 11        | 17  | (16.19%)  | 0     | 0.00%     | 5  | (7.14%)   | 0   | 0.00%                    | 4  | (19.05%)  | 0   | 0.00%     | 26  | (12.68%)  |
| 12        | 20  | (19.05%)  | 1     | (25.00%)  | 5  | (7.14%)   | 1   | (100. <mark>0</mark> 0%) | 2  | (9.52%)   | 1   | (25.00%)  | 30  | (14.63%)  |
| HSG       | 33  | (31.43%)  | 2     | (50.00%)  | 54 | (77.14%)  | 0   | 0.00%                    | 1  | (4.76%)   | 0   | 0.00%     | 90  | (43.90%)  |
| GED       | 2   | (1.90%)   | 0     | 0.00%     | 1  | (1.43%)   | 0   | 0.00%                    | 1  | (4.76%)   | 0   | 0.00%     | 4   | (1.95%)   |
| Others ** | 2   | (1.90%)   | 0     | 0.00%     | 3  | (4.29%)   | 0   | 0.00%                    | 1  | (4.76%)   | 0   | 0.00%     | 6   | (2.93%)   |
| Total     | 105 | (100.00%) | 4     | (100.00%) | 70 | (100.00%) | 1   | (100.00%)                | 21 | (100.00%) | 4   | (100.00%) | 205 | (100.00%) |

## \*\* Includes Aged Out Juveniles and Pending Records

### Special Education Services

| Yes     | 48  | (45.71%)  | 4 | (100.00%) | 27 | (38.57%)  | 1 | (100.00%) | 7  | (33.33%)  | 2 | (50.00%)  | 89  | (43.41%)  |
|---------|-----|-----------|---|-----------|----|-----------|---|-----------|----|-----------|---|-----------|-----|-----------|
| No      | 46  | (43.81%)  | 0 | 0.00%     | 35 | (50.00%)  | 0 | 0.00%     | 13 | (61.90%)  | 2 | (50.00%)  | 96  | (46.83%)  |
| Pendina | 11  | (10.48%)  | 0 | 0.00%     | 8  | (11.43%)  | 0 | 0.00%     | 1  | (4.76%)   | 0 | 0.00%     | 20  | (9.76%)   |
| Total   | 105 | (100.00%) | 4 | (100.00%) | 70 | (100.00%) | 1 | (100.00%) | 21 | (100.00%) | 4 | (100.00%) | 205 | (100.00%) |