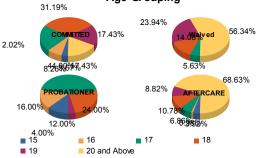

| Average Age | 18     | 8.26    | 1 | 7.50    | 20 | 0.03                | 1 | 9.00    | 17 | .05     | 16 | .25     | 21. | 56      | 21. | 00      | 19. | .64    |
|-------------|--------|---------|---|---------|----|---------------------|---|---------|----|---------|----|---------|-----|---------|-----|---------|-----|--------|
| entencing   | County | y .     |   |         |    | . 3                 |   | 1       |    |         | 15 | 500     |     |         | 1   | 9       | 4   | 121    |
| ATL         | 4      | 3.81%   | 0 | 0.00%   | 2  | 2.86%               | 0 | 0.00%   | 3  | 14.29%  | 2  | 50.00%  | 3   | 3.00%   | 0   | 0.00%   | 14  | 4.56%  |
| BER         | 0      | 0.00%   | 0 | 0.00%   | 0  | 0.00%               | 0 | 0.00%   | 0  | 0.00%   | 0  | 0.00%   | 2   | 2.00%   | 0   | 0.00%   | 2   | 0.65%  |
| BUR         | 6      | 5.71%   | 0 | 0.00%   | 1  | 1.43%               | 0 | 0.00%   | 0  | 0.00%   | 0  | 0.00%   | 7   | 7.00%   | 0   | 0.00%   | 14  | 4.56   |
| CAM         | 29     | 27.62%  | 3 | 75.00%  | 7  | 10.00%              | 1 | 100.00% | 2  | 9.52%   | 0  | 0.00%   | 19  | 19.00%  | 2   | 100.00% | 63  | 20.52  |
| CUM         | 3      | 2.86%   | 0 | 0.00%   | 2  | 2.86%               | 0 | 0.00%   | 1  | 4.76%   | 0  | 0.00%   | 0   | 0.00%   | 0   | 0.00%   | 6   | 1.95   |
| ESS         | 18     | 17.14%  | 0 | 0.00%   | 3  | 4.2 <mark>9%</mark> | 0 | 0.00%   | 0  | 0.00%   | 0  | 0.00%   | 19  | 19.00%  | 0   | 0.00%   | 40  | 13.03  |
| GLO         | 1      | 0.95%   | 0 | 0.00%   | 0  | 0.00%               | 0 | 0.00%   | 1  | 4.76%   | 0  | 0.00%   | 1   | 1.00%   | 0   | 0.00%   | 3   | 0.98   |
| HUD         | 3      | 2.86%   | 1 | 25.00%  | 5  | 7.14%               | 0 | 0.00%   | 1  | 4.76%   | 0  | 0.00%   | 1   | 1.00%   | 0   | 0.00%   | 11  | 3.58   |
| HUN         | 1      | 0.95%   | 0 | 0.00%   | 0  | 0.00%               | 0 | 0.00%   | 0  | 0.00%   | 0  | 0.00%   | 1   | 1.00%   | 0   | 0.00%   | 2   | 0.65   |
| MER         | 3      | 2.86%   | 0 | 0.00%   | 4  | 5.71%               | 0 | 0.00%   | 0  | 0.00%   | 0  | 0.00%   | 4   | 4.00%   | 0   | 0.00%   | 11  | 3.58   |
| MID         | 11     | 10.48%  | 0 | 0.00%   | 19 | 27.14%              | 0 | 0.00%   | 0  | 0.00%   | 0  | 0.00%   | 11  | 11.00%  | 0   | 0.00%   | 41  | 13.369 |
| MON         | 2      | 1.90%   | 0 | 0.00%   | 3  | 4.29%               | 0 | 0.00%   | 5  | 23.81%  | 1  | 25.00%  | 2   | 2.00%   | 0   | 0.00%   | 13  | 4.23   |
| MOR         | 2      | 1.90%   | 0 | 0.00%   | 0  | 0.00%               | 0 | 0.00%   | 0  | 0.00%   | 0  | 0.00%   | 0   | 0.00%   | 0   | 0.00%   | 2   | 0.65   |
| OCE         | 0      | 0.00%   | 0 | 0.00%   | 3  | 4.29%               | 0 | 0.00%   | 1  | 4.76%   | 0  | 0.00%   | 3   | 3.00%   | 0   | 0.00%   | 7   | 2.28   |
| PAS         | 12     | 11.43%  | 0 | 0.00%   | 17 | 24.29%              | 0 | 0.00%   | 2  | 9.52%   | 1  | 25.00%  | 16  | 16.00%  | 0   | 0.00%   | 48  | 15.649 |
| SAL         | 0      | 0.00%   | 0 | 0.00%   | 1  | 1.43%               | 0 | 0.00%   | 0  | 0.00%   | 0  | 0.00%   | 0   | 0.00%   | 0   | 0.00%   | 1   | 0.33%  |
| SOM         | 2      | 1.90%   | 0 | 0.00%   | 0  | 0.00%               | 0 | 0.00%   | 0  | 0.00%   | 0  | 0.00%   | 1   | 1.00%   | 0   | 0.00%   | 3   | 0.98   |
| SUS         | 0      | 0.00%   | 0 | 0.00%   | 0  | 0.00%               | 0 | 0.00%   | 0  | 0.00%   | 0  | 0.00%   | 1   | 1.00%   | 0   | 0.00%   | 1   | 0.33   |
| UNI         | 8      | 7.62%   | 0 | 0.00%   | 3  | 4.29%               | 0 | 0.00%   | 4  | 19.05%  | 0  | 0.00%   | 6   | 6.00%   | 0   | 0.00%   | 21  | 6.849  |
| WAR         | 0      | 0.00%   | 0 | 0.00%   | 0  | 0.00%               | 0 | 0.00%   | 1  | 4.76%   | 0  | 0.00%   | 0   | 0.00%   | 0   | 0.00%   | 1   | 0.33   |
| OTHER       | 0      | 0.00%   | 0 | 0.00%   | 0  | 0.00%               | 0 | 0.00%   | 0  | 0.00%   | 0  | 0.00%   | 3   | 3.00%   | 0   | 0.00%   | 3   | 0.98   |
| Total       | 105    | 100.00% | 4 | 100.00% | 70 | 100.00%             | 1 | 100.00% | 21 | 100.00% | 4  | 100.00% | 100 | 100.00% | 2   | 100.00% | 307 | 100.00 |