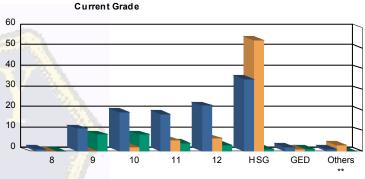

## Juvenile Demographics and Statistics

| Current   |     | COMM      | IITTED |           |      | WAI       | VED |                          |    | PROBAT    | Total |           |                                                                                                                                                                                                                                                                                                                                                                                                                                                                                                                                                                                                                                                                                                                                                                                                                                                                                                                                                                                                                                                                                                                                                                                                                                                                                                                                                                                                                                                                                                                                                                                                                                                                                                                                                                                                                                                                                                                                                                                                                                                                                                                                |           |
|-----------|-----|-----------|--------|-----------|------|-----------|-----|--------------------------|----|-----------|-------|-----------|--------------------------------------------------------------------------------------------------------------------------------------------------------------------------------------------------------------------------------------------------------------------------------------------------------------------------------------------------------------------------------------------------------------------------------------------------------------------------------------------------------------------------------------------------------------------------------------------------------------------------------------------------------------------------------------------------------------------------------------------------------------------------------------------------------------------------------------------------------------------------------------------------------------------------------------------------------------------------------------------------------------------------------------------------------------------------------------------------------------------------------------------------------------------------------------------------------------------------------------------------------------------------------------------------------------------------------------------------------------------------------------------------------------------------------------------------------------------------------------------------------------------------------------------------------------------------------------------------------------------------------------------------------------------------------------------------------------------------------------------------------------------------------------------------------------------------------------------------------------------------------------------------------------------------------------------------------------------------------------------------------------------------------------------------------------------------------------------------------------------------------|-----------|
| Grade     | М   | ALE       | FEMALE |           | MALE |           | FE  | MALE                     | М  | ALE       | FE    | MALE      | The same of the sa |           |
| 8         | 1   | (0.95%)   | 0      | 0.00%     | 0    | 0.00%     | 0   | 0.00%                    | 0  | 0.00%     | 0     | 0.00%     | 1                                                                                                                                                                                                                                                                                                                                                                                                                                                                                                                                                                                                                                                                                                                                                                                                                                                                                                                                                                                                                                                                                                                                                                                                                                                                                                                                                                                                                                                                                                                                                                                                                                                                                                                                                                                                                                                                                                                                                                                                                                                                                                                              | (0.49%)   |
| 9         | 10  | (9.52%)   | 1      | (25.00%)  | 0    | 0.00%     | 0   | 0.00%                    | 7  | (33.33%)  | 1     | (25.00%)  | 19                                                                                                                                                                                                                                                                                                                                                                                                                                                                                                                                                                                                                                                                                                                                                                                                                                                                                                                                                                                                                                                                                                                                                                                                                                                                                                                                                                                                                                                                                                                                                                                                                                                                                                                                                                                                                                                                                                                                                                                                                                                                                                                             | (9.27%    |
| 10        | 19  | (18.10%)  | 0      | 0.00%     | 2    | (2.86%)   | 0   | 0.00%                    | 6  | (28.57%)  | 2     | (50.00%)  | 29                                                                                                                                                                                                                                                                                                                                                                                                                                                                                                                                                                                                                                                                                                                                                                                                                                                                                                                                                                                                                                                                                                                                                                                                                                                                                                                                                                                                                                                                                                                                                                                                                                                                                                                                                                                                                                                                                                                                                                                                                                                                                                                             | (14.15%)  |
| 11        | 18  | (17.14%)  | 0      | 0.00%     | 5    | (7.14%)   | 0   | 0.00%                    | 4  | (19.05%)  | 0     | 0.00%     | 27                                                                                                                                                                                                                                                                                                                                                                                                                                                                                                                                                                                                                                                                                                                                                                                                                                                                                                                                                                                                                                                                                                                                                                                                                                                                                                                                                                                                                                                                                                                                                                                                                                                                                                                                                                                                                                                                                                                                                                                                                                                                                                                             | (13.17%)  |
| 12        | 21  | (20.00%)  | 1      | (25.00%)  | 5    | (7.14%)   | 1   | (100. <mark>0</mark> 0%) | 2  | (9.52%)   | 1     | (25.00%)  | 31                                                                                                                                                                                                                                                                                                                                                                                                                                                                                                                                                                                                                                                                                                                                                                                                                                                                                                                                                                                                                                                                                                                                                                                                                                                                                                                                                                                                                                                                                                                                                                                                                                                                                                                                                                                                                                                                                                                                                                                                                                                                                                                             | (15.12%   |
| HSG       | 33  | (31.43%)  | 2      | (50.00%)  | 54   | (77.14%)  | 0   | 0.00%                    | 1  | (4.76%)   | 0     | 0.00%     | 90                                                                                                                                                                                                                                                                                                                                                                                                                                                                                                                                                                                                                                                                                                                                                                                                                                                                                                                                                                                                                                                                                                                                                                                                                                                                                                                                                                                                                                                                                                                                                                                                                                                                                                                                                                                                                                                                                                                                                                                                                                                                                                                             | (43.90%   |
| GED       | 2   | (1.90%)   | 0      | 0.00%     | 1    | (1.43%)   | 0   | 0.00%                    | 1  | (4.76%)   | 0     | 0.00%     | 4                                                                                                                                                                                                                                                                                                                                                                                                                                                                                                                                                                                                                                                                                                                                                                                                                                                                                                                                                                                                                                                                                                                                                                                                                                                                                                                                                                                                                                                                                                                                                                                                                                                                                                                                                                                                                                                                                                                                                                                                                                                                                                                              | (1.95%)   |
| Others ** | 1   | (0.95%)   | 0      | 0.00%     | 3    | (4.29%)   | 0   | 0.00%                    | 0  | 0.00%     | 0     | 0.00%     | 4                                                                                                                                                                                                                                                                                                                                                                                                                                                                                                                                                                                                                                                                                                                                                                                                                                                                                                                                                                                                                                                                                                                                                                                                                                                                                                                                                                                                                                                                                                                                                                                                                                                                                                                                                                                                                                                                                                                                                                                                                                                                                                                              | (1.95%    |
| Total     | 105 | (100.00%) | 4      | (100.00%) | 70   | (100.00%) | 1   | (100.00%)                | 21 | (100.00%) | 4     | (100.00%) | 205                                                                                                                                                                                                                                                                                                                                                                                                                                                                                                                                                                                                                                                                                                                                                                                                                                                                                                                                                                                                                                                                                                                                                                                                                                                                                                                                                                                                                                                                                                                                                                                                                                                                                                                                                                                                                                                                                                                                                                                                                                                                                                                            | (100.00%) |