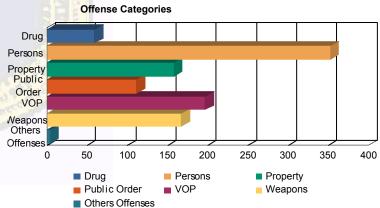

| Drug            | 44  | (5.76%)   | 0  | 0.00%     | 10  | (4.98%)   | 0 | 0.00%     | 5  | (8.33%)   | 0 | 0.00%     | 59    | (5.63%)   |
|-----------------|-----|-----------|----|-----------|-----|-----------|---|-----------|----|-----------|---|-----------|-------|-----------|
| Persons         | 220 | (28.80%)  | 6  | (50.00%)  | 108 | (53.73%)  | 2 | (100.00%) | 13 | (21.67%)  | 3 | (33.33%)  | 352   | (33.59%)  |
| Property        | 128 | (16.75%)  | 1  | (8.33%)   | 20  | (9.95%)   | 0 | 0.00%     | 6  | (10.00%)  | 3 | (33.33%)  | 158   | (15.08%)  |
| Public Order    | 87  | (11.39%)  | 2  | (16.67%)  | 13  | (6.47%)   | 0 | 0.00%     | 7  | (11.67%)  | 2 | (22.22%)  | 111   | (10.59%)  |
| VOP             | 160 | (20.94%)  | 2  | (16.67%)  | 22  | (10.95%)  | 0 | 0.00%     | 12 | (20.00%)  | 1 | (11.11%)  | 197   | (18.80%)  |
| Weapons         | 122 | (15.97%)  | 1  | (8.33%)   | 28  | (13.93%)  | 0 | 0.00%     | 16 | (26.67%)  | 0 | 0.00%     | 167   | (15.94%)  |
| Others Offenses | 3   | (0.39%)   | 0  | 0.00%     | 0   | 0.00%     | 0 | 0.00%     | 1  | (1.67%)   | 0 | 0.00%     | 4     | (0.38%)   |
| Total *         | 764 | (100.00%) | 12 | (100.00%) | 201 | (100.00%) | 2 | (100.00%) | 60 | (100.00%) | 9 | (100.00%) | 1,048 | (100.00%) |