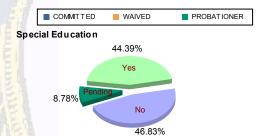

### **Special Education Services**

| Yes     | 50  | (47.62%)  | 4 | (100.00%) | 27 | (38.57%)  | 1 | (100.00%) | 7  | (33.33%)  | 2 | (50.00%)  | 91  | (44.39%)  |
|---------|-----|-----------|---|-----------|----|-----------|---|-----------|----|-----------|---|-----------|-----|-----------|
| No      | 45  | (42.86%)  | 0 | 0.00%     | 35 | (50.00%)  | 0 | 0.00%     | 14 | (66.67%)  | 2 | (50.00%)  | 96  | (46.83%)  |
| Pendina | 10  | (9.52%)   | 0 | 0.00%     | 8  | (11.43%)  | 0 | 0.00%     | 0  | 0.00%     | 0 | 0.00%     | 18  | (8.78%)   |
| Total   | 105 | (100.00%) | 4 | (100.00%) | 70 | (100.00%) | 1 | (100.00%) | 21 | (100.00%) | 4 | (100.00%) | 205 | (100.00%) |