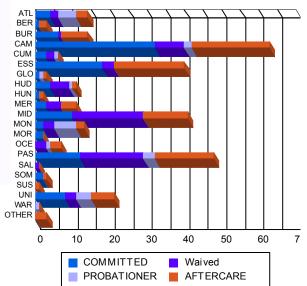

### **Sentencing County**

| ATL   | 4   | 3.81%   | 0 | 0.00%   | 2  | 2.86%   | 0 | 0.00%   | 3  | 14.29%  | 2 | 50.00%  | 3   | 2.97%   | 0 | 0.00%   | 14  | 4.55%   |
|-------|-----|---------|---|---------|----|---------|---|---------|----|---------|---|---------|-----|---------|---|---------|-----|---------|
| BER   | 1   | 0.95%   | 0 | 0.00%   | 0  | 0.00%   | 0 | 0.00%   | 0  | 0.00%   | 0 | 0.00%   | 2   | 1.98%   | 0 | 0.00%   | 3   | 0.97%   |
| BUR   | 6   | 5.71%   | 0 | 0.00%   | 1  | 1.43%   | 0 | 0.00%   | 0  | 0.00%   | 0 | 0.00%   | 7   | 6.93%   | 0 | 0.00%   | 14  | 4.55%   |
| CAM   | 29  | 27.62%  | 3 | 75.00%  | 7  | 10.00%  | 1 | 100.00% | 2  | 9.52%   | 0 | 0.00%   | 19  | 18.81%  | 2 | 100.00% | 63  | 20.45%  |
| сим   | 3   | 2.86%   | 0 | 0.00%   | 2  | 2.86%   | 0 | 0.00%   | 1  | 4.76%   | 0 | 0.00%   | 0   | 0.00%   | 0 | 0.00%   | 6   | 1.95%   |
| ESS   | 18  | 17.14%  | 0 | 0.00%   | 3  | 4.29%   | 0 | 0.00%   | 0  | 0.00%   | 0 | 0.00%   | 19  | 18.81%  | 0 | 0.00%   | 40  | 12.99%  |
| GLO   | 1   | 0.95%   | 0 | 0.00%   | 0  | 0.00%   | 0 | 0.00%   | 1  | 4.76%   | 0 | 0.00%   | 1   | 0.99%   | 0 | 0.00%   | 3   | 0.97%   |
| HUD   | 3   | 2.86%   | 1 | 25.00%  | 5  | 7.14%   | 0 | 0.00%   | 1  | 4.76%   | 0 | 0.00%   | 1   | 0.99%   | 0 | 0.00%   | 11  | 3.57%   |
| HUN   | 1   | 0.95%   | 0 | 0.00%   | 0  | 0.00%   | 0 | 0.00%   | 0  | 0.00%   | 0 | 0.00%   | 1   | 0.99%   | 0 | 0.00%   | 2   | 0.65%   |
| MER   | 3   | 2.86%   | 0 | 0.00%   | 4  | 5.71%   | 0 | 0.00%   | 0  | 0.00%   | 0 | 0.00%   | 4   | 3.96%   | 0 | 0.00%   | 11  | 3.57%   |
| MID   | 10  | 9.52%   | 0 | 0.00%   | 19 | 27.14%  | 0 | 0.00%   | 0  | 0.00%   | 0 | 0.00%   | 12  | 11.88%  | 0 | 0.00%   | 41  | 13.31%  |
| MON   | 2   | 1.90%   | 0 | 0.00%   | 3  | 4.29%   | 0 | 0.00%   | 5  | 23.81%  | 1 | 25.00%  | 2   | 1.98%   | 0 | 0.00%   | 13  | 4.22%   |
| MOR   | 2   | 1.90%   | 0 | 0.00%   | 0  | 0.00%   | 0 | 0.00%   | 0  | 0.00%   | 0 | 0.00%   | 0   | 0.00%   | 0 | 0.00%   | 2   | 0.65%   |
| OCE   | 0   | 0.00%   | 0 | 0.00%   | 3  | 4.29%   | 0 | 0.00%   | 1  | 4.76%   | 0 | 0.00%   | 3   | 2.97%   | 0 | 0.00%   | 7   | 2.27%   |
| PAS   | 12  | 11.43%  | 0 | 0.00%   | 17 | 24.29%  | 0 | 0.00%   | 2  | 9.52%   | 1 | 25.00%  | 16  | 15.84%  | 0 | 0.00%   | 48  | 15.58%  |
| SAL   | 0   | 0.00%   | 0 | 0.00%   | 1  | 1.43%   | 0 | 0.00%   | 0  | 0.00%   | 0 | 0.00%   | 0   | 0.00%   | 0 | 0.00%   | 1   | 0.32%   |
| SOM   | 2   | 1.90%   | 0 | 0.00%   | 0  | 0.00%   | 0 | 0.00%   | 0  | 0.00%   | 0 | 0.00%   | 1   | 0.99%   | 0 | 0.00%   | 3   | 0.97%   |
| sus   | 0   | 0.00%   | 0 | 0.00%   | 0  | 0.00%   | 0 | 0.00%   | 0  | 0.00%   | 0 | 0.00%   | 1   | 0.99%   | 0 | 0.00%   | 1   | 0.32%   |
| UNI   | 8   | 7.62%   | 0 | 0.00%   | 3  | 4.29%   | 0 | 0.00%   | 4  | 19.05%  | 0 | 0.00%   | 6   | 5.94%   | 0 | 0.00%   | 21  | 6.82%   |
| WAR   | 0   | 0.00%   | 0 | 0.00%   | 0  | 0.00%   | 0 | 0.00%   | 1  | 4.76%   | 0 | 0.00%   | 0   | 0.00%   | 0 | 0.00%   | 1   | 0.32%   |
| OTHER | 0   | 0.00%   | 0 | 0.00%   | 0  | 0.00%   | 0 | 0.00%   | 0  | 0.00%   | 0 | 0.00%   | 3   | 2.97%   | 0 | 0.00%   | 3   | 0.97%   |
| Total | 105 | 100.00% | 4 | 100.00% | 70 | 100.00% | 1 | 100.00% | 21 | 100.00% | 4 | 100.00% | 101 | 100.00% | 2 | 100.00% | 308 | 100.00% |
|       |     |         |   |         |    |         |   |         |    |         |   |         |     |         |   |         |     |         |