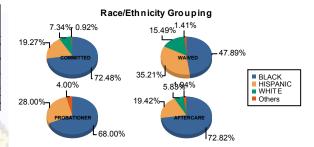

### Juvenile Demographics and Statistics

| Race/     | Race/ COMMITTED |         | ) |         | WAIVED |         |   |         | PROBAT | ER      |     | AFTER   | Total |         |   |         |     |         |
|-----------|-----------------|---------|---|---------|--------|---------|---|---------|--------|---------|-----|---------|-------|---------|---|---------|-----|---------|
| Ethnicity | N               | IALE    | F | EMALE   |        | MALE    |   | FEMALE  |        | MALE    | -00 | FEMALE  |       | MALE    | F | FEMALE  |     |         |
| BLACK     | 77              | 73.33%  | 2 | 50.00%  | 33     | 47.14%  | 1 | 100.00% | 14     | 66.67%  | 3   | 75.00%  | 73    | 72.28%  | 2 | 100.00% | 205 | 66.56%  |
| HISPANIC  | 21              | 20.00%  | 0 | 0.00%   | 25     | 35.71%  | 0 | 0.00%   | 6      | 28.57%  | 1   | 25.00%  | 20    | 19.80%  | 0 | 0.00%   | 73  | 23.70%  |
| WHITE     | 6               | 5.71%   | 2 | 50.00%  | 11     | 15.71%  | 0 | 0.00%   | 0      | 0.00%   | 0   | 0.00%   | 6     | 5.94%   | 0 | 0.00%   | 25  | 8.12%   |
| Others    | 1               | 0.95%   | 0 | 0.00%   | 1      | 1.43%   | 0 | 0.00%   | 1      | 4.76%   | 0   | 0.00%   | 2     | 1.98%   | 0 | 0.00%   | 5   | 1.62%   |
| Total     | 105             | 100.00% | 4 | 100.00% | 70     | 100.00% | 1 | 100.00% | 21     | 100.00% | 4   | 100.00% | 101   | 100.00% | 2 | 100.00% | 308 | 100.00% |