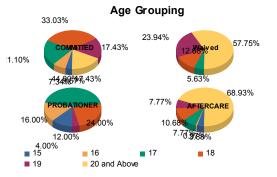

#### Age

| 15           | 3   | 2.86%   | 1 | 25.00%  | 0  | 0.00%                | 0 | 0.00%   | 2  | 9.52%   | 1 | 25.00%  | 4   | 3.96%   | 0 | 0.00%   | 11  | 3.57%   |
|--------------|-----|---------|---|---------|----|----------------------|---|---------|----|---------|---|---------|-----|---------|---|---------|-----|---------|
| 16           | 8   | 7.62%   | 0 | 0.00%   | 0  | 0.00%                | 0 | 0.00%   | 3  | 14.29%  | 1 | 25.00%  | 1   | 0.99%   | 0 | 0.00%   | 13  | 4.22%   |
| 17           | 23  | 21.90%  | 0 | 0.00%   | 4  | 5.7 <mark>1%</mark>  | 0 | 0.00%   | 9  | 42.86%  | 2 | 50.00%  | 8   | 7.92%   | 0 | 0.00%   | 46  | 14.94%  |
| 18           | 34  | 32.38%  | 2 | 50.00%  | 9  | 12.8 <mark>6%</mark> | 0 | 0.00%   | 6  | 28.57%  | 0 | 0.00%   | 11  | 10.89%  | 0 | 0.00%   | 62  | 20.13%  |
| 19           | 18  | 17.14%  | 1 | 25.00%  | 16 | 22.8 <mark>6%</mark> | 1 | 100.00% | 1  | 4.76%   | 0 | 0.00%   | 7   | 6.93%   | 1 | 50.00%  | 45  | 14.61%  |
| 20 and Above | 19  | 18.10%  | 0 | 0.00%   | 41 | 58.57 <mark>%</mark> | 0 | 0.00%   | 0  | 0.00%   | 0 | 0.00%   | 70  | 69.31%  | 1 | 50.00%  | 131 | 42.53%  |
| Total        | 105 | 100.00% | 4 | 100.00% | 70 | 100.00%              | 1 | 100.00% | 21 | 100.00% | 4 | 100.00% | 101 | 100.00% | 2 | 100.00% | 308 | 100.00% |

|             |       |       |       | - 8 - 2 |       |       |       |       |       |
|-------------|-------|-------|-------|---------|-------|-------|-------|-------|-------|
| Average Age | 18.29 | 17.50 | 20.07 | 19.00   | 17.05 | 16.25 | 21.54 | 21.00 | 19.66 |