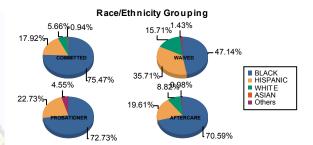

## Juvenile Demographics and Statistics

| Race/     |     | COMM    | ITTE   | )       |      | WAI                 | /ED    |         |    | PROBAT  | TION | ER      |      | AFTER   | CAR    | E       |     | Total   |
|-----------|-----|---------|--------|---------|------|---------------------|--------|---------|----|---------|------|---------|------|---------|--------|---------|-----|---------|
| Ethnicity | N   | IALE    | FEMALE |         | MALE |                     | FEMALE |         |    | MALE    | -    | FEMALE  | N.P. | MALE    | FEMALE |         |     |         |
| BLACK     | 78  | 75.73%  | 2      | 66.67%  | 32   | 46.38%              | 1      | 100.00% | 14 | 73.68%  | 2    | 66.67%  | 70   | 70.71%  | 2      | 66.67%  | 201 | 67.00%  |
| HISPANIC  | 19  | 18.45%  | 0      | 0.00%   | 25   | 36.23%              | 0      | 0.00%   | 4  | 21.05%  | 1    | 33.33%  | 20   | 20.20%  | 0      | 0.00%   | 69  | 23.00%  |
| WHITE     | 5   | 4.85%   | 1      | 33.33%  | 11   | 15.94%              | 0      | 0.00%   | 0  | 0.00%   | 0    | 0.00%   | 8    | 8.08%   | 1      | 33.33%  | 26  | 8.67%   |
| ASIAN     | 1   | 0.97%   | 0      | 0.00%   | 0    | 0.00%               | 0      | 0.00%   | 0  | 0.00%   | 0    | 0.00%   | 0    | 0.00%   | 0      | 0.00%   | 1   | 0.33%   |
| Others    | 0   | 0.00%   | 0      | 0.00%   | 1    | 1.4 <mark>5%</mark> | 0      | 0.00%   | 1  | 5.26%   | 0    | 0.00%   | 1    | 1.01%   | 0      | 0.00%   | 3   | 1.00%   |
| Total     | 103 | 100.00% | 3      | 100.00% | 69   | 100.00%             | 1      | 100.00% | 19 | 100.00% | 3    | 100.00% | 99   | 100.00% | 3      | 100.00% | 300 | 100.00% |