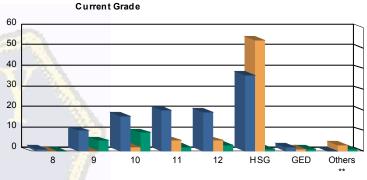

## Juvenile Demographics and Statistics

| Current   |     | СОММ      | ITTED |           |    | WAI       | VED |                          |    | PROBAT    | Total |           |     |          |  |
|-----------|-----|-----------|-------|-----------|----|-----------|-----|--------------------------|----|-----------|-------|-----------|-----|----------|--|
| Grade     | M   | ALE       | FE    | MALE      | М  | ALE       | FE  | MALE                     | М  | ALE       | FE    | MALE      | ALE |          |  |
| 8         | 1   | (0.97%)   | 0     | 0.00%     | 0  | 0.00%     | 0   | 0.00%                    | 0  | 0.00%     | 0     | 0.00%     | 1   | (0.51%)  |  |
| 9         | 9   | (8.74%)   | 1     | (33.33%)  | 0  | 0.00%     | 0   | 0.00%                    | 5  | (26.32%)  | 0     | 0.00%     | 15  | (7.58%)  |  |
| 10        | 17  | (16.50%)  | 0     | 0.00%     | 2  | (2.90%)   | 0   | 0.00%                    | 7  | (36.84%)  | 2     | (66.67%)  | 28  | (14.14%) |  |
| 11        | 20  | (19.42%)  | 0     | 0.00%     | 5  | (7.25%)   | 0   | 0.00%                    | 2  | (10.53%)  | 0     | 0.00%     | 27  | (13.64%) |  |
| 12        | 18  | (17.48%)  | 1     | (33.33%)  | 4  | (5.80%)   | 1   | (100. <mark>0</mark> 0%) | 2  | (10.53%)  | 1     | (33.33%)  | 27  | (13.64%) |  |
| HSG       | 36  | (34.95%)  | 1     | (33.33%)  | 54 | (78.26%)  | 0   | 0.00%                    | 1  | (5.26%)   | 0     | 0.00%     | 92  | (46.46%) |  |
| GED       | 2   | (1.94%)   | 0     | 0.00%     | 1  | (1.45%)   | 0   | 0.00%                    | 1  | (5.26%)   | 0     | 0.00%     | 4   | (2.02%)  |  |
| Others ** | 0   | 0.00%     | 0     | 0.00%     | 3  | (4.35%)   | 0   | 0.00%                    | 1  | (5.26%)   | 0     | 0.00%     | 4   | (2.02%   |  |
| Total     | 103 | (100.00%) | 3     | (100.00%) | 69 | (100.00%) | 1   | (100.00%)                | 19 | (100.00%) | 3     | (100.00%) | 198 | (100.00% |  |