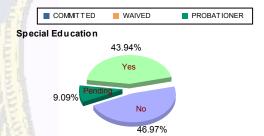

## **Special Education Services**

| _ |         |     |           |   |           |    |           |   |           |    |           |   |           |     |            |
|---|---------|-----|-----------|---|-----------|----|-----------|---|-----------|----|-----------|---|-----------|-----|------------|
| Γ | Yes     | 48  | (46.60%)  | 3 | (100.00%) | 27 | (39.13%)  | 1 | (100.00%) | 6  | (31.58%)  | 2 | (66.67%)  | 87  | 7 (43.94%) |
|   | No      | 46  | (44.66%)  | 0 | 0.00%     | 34 | (49.28%)  | 0 | 0.00%     | 12 | (63.16%)  | 1 | (33.33%)  | 93  | (46.97%)   |
| L | Pending | 9   | (8.74%)   | 0 | 0.00%     | 8  | (11.59%)  | 0 | 0.00%     | 1  | (5.26%)   | 0 | 0.00%     | 18  | (9.09%)    |
|   | Total   | 103 | (100.00%) | 3 | (100.00%) | 69 | (100.00%) | 1 | (100.00%) | 19 | (100.00%) | 3 | (100.00%) | 198 | (100.00%)  |