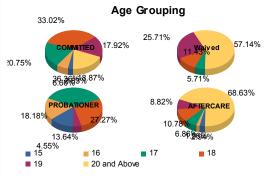

#### Age

| _            |     |         |   |         |    |                      |   |         |    |         |   |         |    |         |   |         |     |         |
|--------------|-----|---------|---|---------|----|----------------------|---|---------|----|---------|---|---------|----|---------|---|---------|-----|---------|
| 15           | 2   | 1.94%   | 1 | 33.33%  | 0  | 0.00%                | 0 | 0.00%   | 3  | 15.79%  | 0 | 0.00%   | 3  | 3.03%   | 0 | 0.00%   | 9   | 3.00%   |
| 16           | 7   | 6.80%   | 0 | 0.00%   | 0  | 0.00%                | 0 | 0.00%   | 3  | 15.79%  | 1 | 33.33%  | 2  | 2.02%   | 0 | 0.00%   | 13  | 4.33%   |
| 17           | 22  | 21.36%  | 0 | 0.00%   | 4  | 5.8 <mark>0</mark> % | 0 | 0.00%   | 6  | 31.58%  | 2 | 66.67%  | 7  | 7.07%   | 0 | 0.00%   | 41  | 13.67%  |
| 18           | 33  | 32.04%  | 2 | 66.67%  | 8  | 11.59%               | 0 | 0.00%   | 6  | 31.58%  | 0 | 0.00%   | 11 | 11.11%  | 0 | 0.00%   | 60  | 20.00%  |
| 19           | 19  | 18.45%  | 0 | 0.00%   | 17 | 24.64%               | 1 | 100.00% | 1  | 5.26%   | 0 | 0.00%   | 7  | 7.07%   | 2 | 66.67%  | 47  | 15.67%  |
| 20 and Above | 20  | 19.42%  | 0 | 0.00%   | 40 | <b>57.97%</b>        | 0 | 0.00%   | 0  | 0.00%   | 0 | 0.00%   | 69 | 69.70%  | 1 | 33.33%  | 130 | 43.33%  |
| Total        | 103 | 100.00% | 3 | 100.00% | 69 | 100.00%              | 1 | 100.00% | 19 | 100.00% | 3 | 100.00% | 99 | 100.00% | 3 | 100.00% | 300 | 100.00% |

| Average Age | 18.39 | 17.00 | 20.12 | 19.00 | 16.95 | 16.67 | 21.60 | 20.33 | 19.74 |
|-------------|-------|-------|-------|-------|-------|-------|-------|-------|-------|
|-------------|-------|-------|-------|-------|-------|-------|-------|-------|-------|