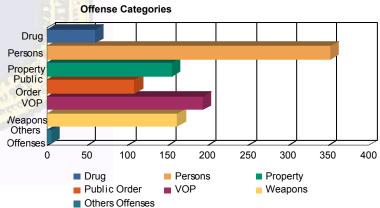

## **Offense Categories**

| Drug            | 44  | (5.87%)   | 0  | 0.00%     | 10  | (4.93%)   | 0 | 0.00%     | 6  | (9.38%)   | 0 | 0.00%     | 60    | (5.79%)   |
|-----------------|-----|-----------|----|-----------|-----|-----------|---|-----------|----|-----------|---|-----------|-------|-----------|
| Persons         | 216 | (28.84%)  | 7  | (53.85%)  | 110 | (54.19%)  | 2 | (100.00%) | 15 | (23.44%)  | 2 | (33.33%)  | 352   | (33.94%)  |
| Property        | 123 | (16.42%)  | 1  | (7.69%)   | 20  | (9.85%)   | 0 | 0.00%     | 9  | (14.06%)  | 2 | (33.33%)  | 155   | (14.95%)  |
| Public Order    | 86  | (11.48%)  | 2  | (15.38%)  | 13  | (6.40%)   | 0 | 0.00%     | 7  | (10.94%)  | 1 | (16.67%)  | 109   | (10.51%)  |
| VOP             | 157 | (20.96%)  | 2  | (15.38%)  | 22  | (10.84%)  | 0 | 0.00%     | 12 | (18.75%)  | 1 | (16.67%)  | 194   | (18.71%)  |
| Weapons         | 120 | (16.02%)  | 1  | (7.69%)   | 28  | (13.79%)  | 0 | 0.00%     | 13 | (20.31%)  | 0 | 0.00%     | 162   | (15.62%)  |
| Others Offenses | 3   | (0.40%)   | 0  | 0.00%     | 0   | 0.00%     | 0 | 0.00%     | 2  | (3.13%)   | 0 | 0.00%     | 5     | (0.48%)   |
| Total *         | 749 | (100.00%) | 13 | (100.00%) | 203 | (100.00%) | 2 | (100.00%) | 64 | (100.00%) | 6 | (100.00%) | 1,037 | (100.00%) |