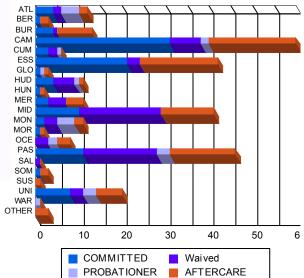

## **Sentencing County**

| ATL   | 4   | 3.88%   | 0 | 0.00%   | 2  | 2.90%   | 0 | 0.00%   | 3  | 15.79%  | 1 | 33.33%  | 2  | 2.02%   | 0 | 0.00%   | 12  | 4.00%   |
|-------|-----|---------|---|---------|----|---------|---|---------|----|---------|---|---------|----|---------|---|---------|-----|---------|
| BER   | 1   | 0.97%   | 0 | 0.00%   | 0  | 0.00%   | 0 | 0.00%   | 0  | 0.00%   | 0 | 0.00%   | 2  | 2.02%   | 0 | 0.00%   | 3   | 1.00%   |
| BUR   | 4   | 3.88%   | 0 | 0.00%   | 1  | 1.45%   | 0 | 0.00%   | 0  | 0.00%   | 0 | 0.00%   | 8  | 8.08%   | 0 | 0.00%   | 13  | 4.33%   |
| CAM   | 29  | 28.16%  | 2 | 66.67%  | 6  | 8.70%   | 1 | 100.00% | 2  | 10.53%  | 0 | 0.00%   | 17 | 17.17%  | 3 | 100.00% | 60  | 20.00%  |
| CUM   | 3   | 2.91%   | 0 | 0.00%   | 2  | 2.90%   | 0 | 0.00%   | 1  | 5.26%   | 0 | 0.00%   | 0  | 0.00%   | 0 | 0.00%   | 6   | 2.00%   |
| ESS   | 21  | 20.39%  | 0 | 0.00%   | 3  | 4.35%   | 0 | 0.00%   | 0  | 0.00%   | 0 | 0.00%   | 18 | 18.18%  | 0 | 0.00%   | 42  | 14.00%  |
| GLO   | 1   | 0.97%   | 0 | 0.00%   | 0  | 0.00%   | 0 | 0.00%   | 1  | 5.26%   | 0 | 0.00%   | 1  | 1.01%   | 0 | 0.00%   | 3   | 1.00%   |
| HUD   | 3   | 2.91%   | 1 | 33.33%  | 5  | 7.25%   | 0 | 0.00%   | 1  | 5.26%   | 0 | 0.00%   | 1  | 1.01%   | 0 | 0.00%   | 11  | 3.67%   |
| HUN   | 1   | 0.97%   | 0 | 0.00%   | 0  | 0.00%   | 0 | 0.00%   | 0  | 0.00%   | 0 | 0.00%   | 1  | 1.01%   | 0 | 0.00%   | 2   | 0.67%   |
| MER   | 3   | 2.91%   | 0 | 0.00%   | 4  | 5.80%   | 0 | 0.00%   | 0  | 0.00%   | 0 | 0.00%   | 4  | 4.04%   | 0 | 0.00%   | 11  | 3.67%   |
| MID   | 10  | 9.71%   | 0 | 0.00%   | 19 | 27.54%  | 0 | 0.00%   | 0  | 0.00%   | 0 | 0.00%   | 12 | 12.12%  | 0 | 0.00%   | 41  | 13.67%  |
| MON   | 2   | 1.94%   | 0 | 0.00%   | 3  | 4.35%   | 0 | 0.00%   | 3  | 15.79%  | 1 | 33.33%  | 2  | 2.02%   | 0 | 0.00%   | 11  | 3.67%   |
| MOR   | 1   | 0.97%   | 0 | 0.00%   | 0  | 0.00%   | 0 | 0.00%   | 0  | 0.00%   | 0 | 0.00%   | 1  | 1.01%   | 0 | 0.00%   | 2   | 0.67%   |
| OCE   | 0   | 0.00%   | 0 | 0.00%   | 3  | 4.35%   | 0 | 0.00%   | 2  | 10.53%  | 0 | 0.00%   | 3  | 3.03%   | 0 | 0.00%   | 8   | 2.67%   |
| PAS   | 11  | 10.68%  | 0 | 0.00%   | 17 | 24.64%  | 0 | 0.00%   | 2  | 10.53%  | 1 | 33.33%  | 15 | 15.15%  | 0 | 0.00%   | 46  | 15.33%  |
| SAL   | 0   | 0.00%   | 0 | 0.00%   | 1  | 1.45%   | 0 | 0.00%   | 0  | 0.00%   | 0 | 0.00%   | 0  | 0.00%   | 0 | 0.00%   | 1   | 0.33%   |
| SOM   | 1   | 0.97%   | 0 | 0.00%   | 0  | 0.00%   | 0 | 0.00%   | 0  | 0.00%   | 0 | 0.00%   | 2  | 2.02%   | 0 | 0.00%   | 3   | 1.00%   |
| SUS   | 0   | 0.00%   | 0 | 0.00%   | 0  | 0.00%   | 0 | 0.00%   | 0  | 0.00%   | 0 | 0.00%   | 1  | 1.01%   | 0 | 0.00%   | 1   | 0.33%   |
| UNI   | 8   | 7.77%   | 0 | 0.00%   | 3  | 4.35%   | 0 | 0.00%   | 3  | 15.79%  | 0 | 0.00%   | 6  | 6.06%   | 0 | 0.00%   | 20  | 6.67%   |
| WAR   | 0   | 0.00%   | 0 | 0.00%   | 0  | 0.00%   | 0 | 0.00%   | 1  | 5.26%   | 0 | 0.00%   | 0  | 0.00%   | 0 | 0.00%   | 1   | 0.33%   |
| OTHER | 0   | 0.00%   | 0 | 0.00%   | 0  | 0.00%   | 0 | 0.00%   | 0  | 0.00%   | 0 | 0.00%   | 3  | 3.03%   | 0 | 0.00%   | 3   | 1.00%   |
| Total | 103 | 100.00% | 3 | 100.00% | 69 | 100.00% | 1 | 100.00% | 19 | 100.00% | 3 | 100.00% | 99 | 100.00% | 3 | 100.00% | 300 | 100.00% |
|       |     |         |   |         |    |         |   |         |    |         |   |         |    |         |   |         |     |         |