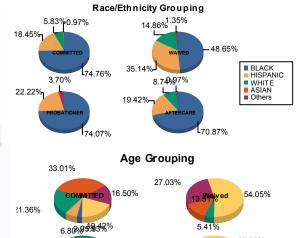

## Juvenile Demographics and Statistics

|                   | ITTED                                           |                                                                                                        | WAI                                                                                                                                       | VED                                                                                                                                                                                         |                                                                                                                                                                                                             |                                                                                                                                                                                                                                                       | PROBAT                                                                                                                                                                                                                                                                     | IONE                                                                                                                                                                                                                                                                                                                                                                               | R                                                                                                                                                                                                                                                                                                                                                                                                                                                                          |                                                                                                                                                                                                                                                                                                                                                                                                                                                                                                                                                                                                        | AFTER                                                                                                                                                                                                                                                                                                                                                                                                                                                                          | CAR                                                                                                                                                                                                                                                                                                                                                                                                                                                                                                                                                                                                      | Æ                                                                                                                                                                                                                                                                                                                                                                                                                                                                                                                                                                                                    | т                                                                                                                                                                                                                                                                                                                                                                                                                                                                                                                                                                                                          | otal                                                                                                                                                                                                                                                                                                                                                                                                                                                                                                                                                                                                                                                 |
|-------------------|-------------------------------------------------|--------------------------------------------------------------------------------------------------------|-------------------------------------------------------------------------------------------------------------------------------------------|---------------------------------------------------------------------------------------------------------------------------------------------------------------------------------------------|-------------------------------------------------------------------------------------------------------------------------------------------------------------------------------------------------------------|-------------------------------------------------------------------------------------------------------------------------------------------------------------------------------------------------------------------------------------------------------|----------------------------------------------------------------------------------------------------------------------------------------------------------------------------------------------------------------------------------------------------------------------------|------------------------------------------------------------------------------------------------------------------------------------------------------------------------------------------------------------------------------------------------------------------------------------------------------------------------------------------------------------------------------------|----------------------------------------------------------------------------------------------------------------------------------------------------------------------------------------------------------------------------------------------------------------------------------------------------------------------------------------------------------------------------------------------------------------------------------------------------------------------------|--------------------------------------------------------------------------------------------------------------------------------------------------------------------------------------------------------------------------------------------------------------------------------------------------------------------------------------------------------------------------------------------------------------------------------------------------------------------------------------------------------------------------------------------------------------------------------------------------------|--------------------------------------------------------------------------------------------------------------------------------------------------------------------------------------------------------------------------------------------------------------------------------------------------------------------------------------------------------------------------------------------------------------------------------------------------------------------------------|----------------------------------------------------------------------------------------------------------------------------------------------------------------------------------------------------------------------------------------------------------------------------------------------------------------------------------------------------------------------------------------------------------------------------------------------------------------------------------------------------------------------------------------------------------------------------------------------------------|------------------------------------------------------------------------------------------------------------------------------------------------------------------------------------------------------------------------------------------------------------------------------------------------------------------------------------------------------------------------------------------------------------------------------------------------------------------------------------------------------------------------------------------------------------------------------------------------------|------------------------------------------------------------------------------------------------------------------------------------------------------------------------------------------------------------------------------------------------------------------------------------------------------------------------------------------------------------------------------------------------------------------------------------------------------------------------------------------------------------------------------------------------------------------------------------------------------------|------------------------------------------------------------------------------------------------------------------------------------------------------------------------------------------------------------------------------------------------------------------------------------------------------------------------------------------------------------------------------------------------------------------------------------------------------------------------------------------------------------------------------------------------------------------------------------------------------------------------------------------------------|
| MALE              | FEMALE                                          |                                                                                                        | MALE                                                                                                                                      | F                                                                                                                                                                                           | EMALE                                                                                                                                                                                                       | ľ                                                                                                                                                                                                                                                     | ALE                                                                                                                                                                                                                                                                        | F                                                                                                                                                                                                                                                                                                                                                                                  | EMALE                                                                                                                                                                                                                                                                                                                                                                                                                                                                      | 100                                                                                                                                                                                                                                                                                                                                                                                                                                                                                                                                                                                                    | MALE                                                                                                                                                                                                                                                                                                                                                                                                                                                                           |                                                                                                                                                                                                                                                                                                                                                                                                                                                                                                                                                                                                          | FEMALE                                                                                                                                                                                                                                                                                                                                                                                                                                                                                                                                                                                               |                                                                                                                                                                                                                                                                                                                                                                                                                                                                                                                                                                                                            |                                                                                                                                                                                                                                                                                                                                                                                                                                                                                                                                                                                                                                                      |
| 75 <b>75.00</b> % | 2 66                                            | .67% 3                                                                                                 | 5 <b>47.95%</b>                                                                                                                           | 1                                                                                                                                                                                           | 100.00%                                                                                                                                                                                                     | 18                                                                                                                                                                                                                                                    | 75.00%                                                                                                                                                                                                                                                                     | 2                                                                                                                                                                                                                                                                                                                                                                                  | 66.67%                                                                                                                                                                                                                                                                                                                                                                                                                                                                     | 71                                                                                                                                                                                                                                                                                                                                                                                                                                                                                                                                                                                                     | 71.00%                                                                                                                                                                                                                                                                                                                                                                                                                                                                         | 2                                                                                                                                                                                                                                                                                                                                                                                                                                                                                                                                                                                                        | 66.67%                                                                                                                                                                                                                                                                                                                                                                                                                                                                                                                                                                                               | 206                                                                                                                                                                                                                                                                                                                                                                                                                                                                                                                                                                                                        | 67.10%                                                                                                                                                                                                                                                                                                                                                                                                                                                                                                                                                                                                                                               |
| 19 <b>19.00</b> % | 00                                              | .00% 2                                                                                                 | 6 <b>35.62%</b>                                                                                                                           | 0                                                                                                                                                                                           | 0.00%                                                                                                                                                                                                       | 5                                                                                                                                                                                                                                                     | 20.83%                                                                                                                                                                                                                                                                     | 1                                                                                                                                                                                                                                                                                                                                                                                  | 33.33%                                                                                                                                                                                                                                                                                                                                                                                                                                                                     | 20                                                                                                                                                                                                                                                                                                                                                                                                                                                                                                                                                                                                     | 20.00%                                                                                                                                                                                                                                                                                                                                                                                                                                                                         | 0                                                                                                                                                                                                                                                                                                                                                                                                                                                                                                                                                                                                        | 0.00%                                                                                                                                                                                                                                                                                                                                                                                                                                                                                                                                                                                                | 71                                                                                                                                                                                                                                                                                                                                                                                                                                                                                                                                                                                                         | 23.13%                                                                                                                                                                                                                                                                                                                                                                                                                                                                                                                                                                                                                                               |
| 5 <b>5.00%</b>    | 1 33                                            | .33% 1                                                                                                 | 1 15.07%                                                                                                                                  | 0                                                                                                                                                                                           | 0.00%                                                                                                                                                                                                       | 0                                                                                                                                                                                                                                                     | 0.00%                                                                                                                                                                                                                                                                      | 0                                                                                                                                                                                                                                                                                                                                                                                  | 0.00%                                                                                                                                                                                                                                                                                                                                                                                                                                                                      | 8                                                                                                                                                                                                                                                                                                                                                                                                                                                                                                                                                                                                      | 8.00%                                                                                                                                                                                                                                                                                                                                                                                                                                                                          | 1                                                                                                                                                                                                                                                                                                                                                                                                                                                                                                                                                                                                        | 33.33%                                                                                                                                                                                                                                                                                                                                                                                                                                                                                                                                                                                               | 26                                                                                                                                                                                                                                                                                                                                                                                                                                                                                                                                                                                                         | 8.47%                                                                                                                                                                                                                                                                                                                                                                                                                                                                                                                                                                                                                                                |
| 1 <b>1.00%</b>    | 0 0                                             | .00%                                                                                                   | ) 0.00%                                                                                                                                   | 0                                                                                                                                                                                           | 0.00%                                                                                                                                                                                                       | 0                                                                                                                                                                                                                                                     | 0.00%                                                                                                                                                                                                                                                                      | 0                                                                                                                                                                                                                                                                                                                                                                                  | 0.00%                                                                                                                                                                                                                                                                                                                                                                                                                                                                      | 0                                                                                                                                                                                                                                                                                                                                                                                                                                                                                                                                                                                                      | 0.00%                                                                                                                                                                                                                                                                                                                                                                                                                                                                          | 0                                                                                                                                                                                                                                                                                                                                                                                                                                                                                                                                                                                                        | 0.00%                                                                                                                                                                                                                                                                                                                                                                                                                                                                                                                                                                                                | 1                                                                                                                                                                                                                                                                                                                                                                                                                                                                                                                                                                                                          | 0.33%                                                                                                                                                                                                                                                                                                                                                                                                                                                                                                                                                                                                                                                |
| 0 0.00%           | 0 0                                             | .00%                                                                                                   | 1.37 <mark>%</mark>                                                                                                                       | 0                                                                                                                                                                                           | 0.00%                                                                                                                                                                                                       | 1                                                                                                                                                                                                                                                     | <b>4.17%</b>                                                                                                                                                                                                                                                               | 0                                                                                                                                                                                                                                                                                                                                                                                  | 0.00%                                                                                                                                                                                                                                                                                                                                                                                                                                                                      | 1                                                                                                                                                                                                                                                                                                                                                                                                                                                                                                                                                                                                      | 1.00%                                                                                                                                                                                                                                                                                                                                                                                                                                                                          | 0                                                                                                                                                                                                                                                                                                                                                                                                                                                                                                                                                                                                        | 0.00%                                                                                                                                                                                                                                                                                                                                                                                                                                                                                                                                                                                                | 3                                                                                                                                                                                                                                                                                                                                                                                                                                                                                                                                                                                                          | 0.98%                                                                                                                                                                                                                                                                                                                                                                                                                                                                                                                                                                                                                                                |
| 00 100.00%        | 3 100                                           | .00% 7                                                                                                 | 3 <b>100.00%</b>                                                                                                                          | 1                                                                                                                                                                                           | 100.00%                                                                                                                                                                                                     | 24                                                                                                                                                                                                                                                    | 100.00%                                                                                                                                                                                                                                                                    | 3                                                                                                                                                                                                                                                                                                                                                                                  | 100.00%                                                                                                                                                                                                                                                                                                                                                                                                                                                                    | 100                                                                                                                                                                                                                                                                                                                                                                                                                                                                                                                                                                                                    | 100.00%                                                                                                                                                                                                                                                                                                                                                                                                                                                                        | 3                                                                                                                                                                                                                                                                                                                                                                                                                                                                                                                                                                                                        | 100.00%                                                                                                                                                                                                                                                                                                                                                                                                                                                                                                                                                                                              | 307                                                                                                                                                                                                                                                                                                                                                                                                                                                                                                                                                                                                        | 100.00%                                                                                                                                                                                                                                                                                                                                                                                                                                                                                                                                                                                                                                              |
| 19<br>5<br>1<br>0 | 5 75.00%<br>9 19.00%<br>5.00%<br>1.00%<br>0.00% | 5   75.00%   2   66.     9   19.00%   0   0.     5.00%   1   33.     1.00%   0   0.     0.00%   0   0. | 5   75.00%   2   66.67%   3     9   19.00%   0   0.00%   2     5.00%   1   33.33%   1     1.00%   0   0.00%   0     0.00%   0   0.00%   1 | 5   75.00%   2   66.67%   35   47.95%   9     9   19.00%   0   0.00%   26   35.62%     5.00%   1   33.33%   11   15.07%     1.00%   0   0.00%   0   0.00%     0.00%   0   0.00%   1   1.37% | 5   75.00%   2   66.67%   35   47.95%   1     9   19.00%   0   0.00%   26   35.62%   0     5.00%   1   33.33%   11   15.07%   0     1.00%   0   0.00%   0   0.00%   0     0.00%   0   0.00%   1   1.37%   0 | 5   75.00%   2   66.67%   35   47.95%   1   100.00%     9   19.00%   0   0.00%   26   35.62%   0   0.00%     5.00%   1   33.33%   11   15.07%   0   0.00%     1.00%   0   0.00%   0   0.00%   0   0.00%     0.00%   0   0.00%   1   1.37%   0   0.00% | 5   75.00%   2   66.67%   35   47.95%   1   100.00%   18     9   19.00%   0   0.00%   26   35.62%   0   0.00%   5     5.00%   1   33.33%   11   15.07%   0   0.00%   0     1.00%   0   0.00%   0   0.00%   0   0.00%   0     0.00%   0   0.00%   1   1.37%   0   0.00%   1 | 5   75.00%   2   66.67%   35   47.95%   1   100.00%   18   75.00%     9   19.00%   0   0.00%   26   35.62%   0   0.00%   5   20.83%     5.00%   1   33.33%   11   15.07%   0   0.00%   0   0.00%     1.00%   0   0.00%   0   0.00%   0   0.00%   0   0.00%   0   0.00%   0   0.00%   0   0.00%   0   0.00%   0   0.00%   0   0.00%   0   0.00%   0   0.00%   0   0.00%   1   4.17% | 5   75.00%   2   66.67%   35   47.95%   1   100.00%   18   75.00%   2     9   19.00%   0   0.00%   26   35.62%   0   0.00%   5   20.83%   1     5.00%   1   33.33%   11   15.07%   0   0.00%   0   0.00%   0     1.00%   0   0.00%   0   0.00%   0   0.00%   0   0.00%   0   0.00%   0   0.00%   0   0.00%   0   0.00%   0   0.00%   0   0.00%   0   0.00%   0   0.00%   0   0.00%   0   0.00%   0   0.00%   0   0.00%   0   0.00%   0   0.00%   0   0.00%   1   4.17%   0 | 5   75.00%   2   66.67%   35   47.95%   1   100.00%   18   75.00%   2   66.67%     9   19.00%   0   0.00%   26   35.62%   0   0.00%   5   20.83%   1   33.33%     5.00%   1   33.33%   11   15.07%   0   0.00%   0   0.00%   0   0.00%   0   0.00%   0   0.00%   0   0.00%   0   0.00%   0   0.00%   0   0.00%   0   0.00%   0   0.00%   0   0.00%   0   0.00%   0   0.00%   0   0.00%   0   0.00%   0   0.00%   0   0.00%   0   0.00%   0   0.00%   0   0.00%   0   0.00%   0   0.00%   0   0.00%   0   0.00%   0   0.00%   0   0.00%   0   0.00%   0   0.00%   0   0.00%   0   0.00%   0   0.00%   0 | 5   75.00%   2   66.67%   35   47.95%   1   100.00%   18   75.00%   2   66.67%   71     9   19.00%   0   0.00%   26   35.62%   0   0.00%   5   20.83%   1   33.33%   20     5.00%   1   33.33%   11   15.07%   0   0.00%   0   0.00%   8     1.00%   0   0.00%   0   0.00%   0   0.00%   0   0.00%   0   0.00%   0   0.00%   0   0.00%   0   0.00%   0   0.00%   0   0.00%   0   0.00%   0   0.00%   0   0.00%   0   0.00%   0   0.00%   0   0.00%   1   4.17%   0   0.00%   1 | 5   75.00%   2   66.67%   35   47.95%   1   100.00%   18   75.00%   2   66.67%   71   71.00%     9   19.00%   0   0.00%   26   35.62%   0   0.00%   5   20.83%   1   33.33%   20   20.00%     5.00%   1   33.33%   11   15.07%   0   0.00%   0   0.00%   8   8.00%     1.00%   0   0.00%   0   0.00%   0   0.00%   0   0.00%   0   0.00%   0   0.00%   0   0.00%   0   0.00%   0   0.00%   0   0.00%   0   0.00%   0   0.00%   0   0.00%   0   0.00%   0   0.00%   0   0.00%   0   0.00%   0   0.00%   0   0.00%   0   0.00%   0   0.00%   0   0.00%   0   0.00%   0   0.00%   0   0.00%   0   0.00%   0 | 5   75.00%   2   66.67%   35   47.95%   1   100.00%   18   75.00%   2   66.67%   71   71.00%   2     9   19.00%   0   0.00%   26   35.62%   0   0.00%   5   20.83%   1   33.33%   20   20.00%   0     5.00%   1   33.33%   11   15.07%   0   0.00%   0   0.00%   0   0.00%   8   8.00%   1     1.00%   0   0.00%   0   0.00%   0   0.00%   0   0.00%   0   0.00%   0   0.00%   0   0.00%   0   0.00%   0   0.00%   0   0.00%   0   0.00%   0   0.00%   0   0.00%   0   0.00%   0   0.00%   0   0.00%   0   0.00%   0   0.00%   0   0.00%   0   0.00%   0   0.00%   0   0.00%   0   0.00%   0   0.00% | 5   75.00%   2   66.67%   35   47.95%   1   100.00%   18   75.00%   2   66.67%   71   71.00%   2   66.67%     9   19.00%   0   0.00%   26   35.62%   0   0.00%   5   20.83%   1   33.33%   20   20.00%   0   0.00%     5.00%   1   33.33%   11   15.07%   0   0.00%   0   0.00%   0   0.00%   8   8.00%   1   33.33%     1.00%   0   0.00%   0   0.00%   0   0.00%   0   0.00%   0   0.00%   0   0.00%   0   0.00%   0   0.00%   0   0.00%   0   0.00%   0   0.00%   0   0.00%   0   0.00%   0   0.00%   0   0.00%   0   0.00%   0   0.00%   0   0.00%   0   0.00%   0   0.00%   0   0.00%   0   0.00%   0 | 5   75.00%   2   66.67%   35   47.95%   1   100.00%   18   75.00%   2   66.67%   71   71.00%   2   66.67%   71   71.00%   2   66.67%   71   71.00%   2   66.67%   71   71.00%   2   66.67%   71   71.00%   2   66.67%   71   71.00%   2   66.67%   71   71.00%   2   66.67%   71   71.00%   2   66.67%   71   71.00%   2   66.67%   71   71.00%   2   66.67%   71   71.00%   2   66.67%   71   71.00%   2   66.67%   71   71.00%   2   66.67%   71   71.00%   2   66.67%   71   71.00%   2   66.67%   71   71.00%   2   66.67%   71   71.00%   2   66.67%   71   71.00%   2   66.67%   71   71.00%   2   66.67%   71   71.00%   2   66.67%   71   71 |

| Total        | 100 | 100.00% | 3 | 100.00% | 73 | 100.00 <mark>%</mark> | 1 | 100.00% | 24 | 100.00% | 3 | 100.00% | 100 | 100.00% | 3 | 100.00% | 307 | 100.00%              |
|--------------|-----|---------|---|---------|----|-----------------------|---|---------|----|---------|---|---------|-----|---------|---|---------|-----|----------------------|
| 20 and Above | 20  | 20.00%  | 0 | 0.00%   | 40 | 54.79%                | 0 | 0.00%   | 0  | 0.00%   | 0 | 0.00%   | 69  | 69.00%  | 1 | 33.33%  | 130 | <mark>4</mark> 2.35% |
| 19           | 17  | 17.00%  | 0 | 0.00%   | 19 | <b>26.03%</b>         | 1 | 100.00% | 1  | 4.17%   | 0 | 0.00%   | 9   | 9.00%   | 2 | 66.67%  | 49  | 15.96%               |
| 18           | 32  | 32.00%  | 2 | 66.67%  | 10 | 13.70 <mark>%</mark>  | 0 | 0.00%   | 7  | 29.17%  | 0 | 0.00%   | 11  | 11.00%  | 0 | 0.00%   | 62  | 20.20%               |
| 17           | 22  | 22.00%  | 0 | 0.00%   | 4  | 5.48%                 | 0 | 0.00%   | 5  | 20.83%  | 2 | 66.67%  | 6   | 6.00%   | 0 | 0.00%   | 39  | 12.70%               |
| 16           | 7   | 7.00%   | 0 | 0.00%   | 0  | 0.00%                 | 0 | 0.00%   | 6  | 25.00%  | 1 | 33.33%  | 2   | 2.00%   | 0 | 0.00%   | 16  | 5.21%                |
| 15           | 2   | 2.00%   | 1 | 33.33%  | 0  | 0.00%                 | 0 | 0.00%   | 5  | 20.83%  | 0 | 0.00%   | 3   | 3.00%   | 0 | 0.00%   | 11  | 3.58%                |
| Age          |     |         |   |         |    |                       |   |         |    |         |   |         |     |         |   |         |     |                      |