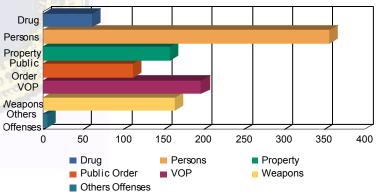

pecial Education Services

| Yes     | 48  | (48.00%)  | 3 | (100.00%) | 27 | (36.99%)  | 1 | (100.00%) | 7  | (29.17%)  | 2 | (66.67%)  |      | 88  | <mark>(4</mark> 3.14%) |
|---------|-----|-----------|---|-----------|----|-----------|---|-----------|----|-----------|---|-----------|------|-----|------------------------|
| No      | 43  | (43.00%)  | 0 | 0.00%     | 34 | (46.58%)  | 0 | 0.00%     | 13 | (54.17%)  | 1 | (33.33%)  |      | 91  | <mark>(44.61%)</mark>  |
| Pendina | 9   | (9.00%)   | 0 | 0.00%     | 12 | (16.44%)  | 0 | 0.00%     | 4  | (16.67%)  | 0 | 0.00%     |      | 25  | (12.25%)               |
| Total   | 100 | (100.00%) | 3 | (100.00%) | 73 | (100.00%) | 1 | (100.00%) | 24 | (100.00%) | 3 | (100.00%) | ist. | 204 | (100.00%)              |

# Offense Categories



44.61%

## **Offense Categories**

| 45  | (5.90%)                             | 0                                                                                        | 0.00%                                                                                                                             | 10                                                                                                                                                                                             | (4.85%)                                                                                                                                                                                                                      | 0