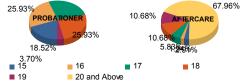

| Total        | 100 | 100.00% | 3 | 100.00% | 73 | 100.00 <mark>%</mark> | 1 | 100.00% | 24 | 100.00% | 3 | 100.00% | 100 | 100.00% | 3 | 100.00% | 307 | 100.00%              |
|--------------|-----|---------|---|---------|----|-----------------------|---|---------|----|---------|---|---------|-----|---------|---|---------|-----|----------------------|
| 20 and Above | 20  | 20.00%  | 0 | 0.00%   | 40 | 54.79%                | 0 | 0.00%   | 0  | 0.00%   | 0 | 0.00%   | 69  | 69.00%  | 1 | 33.33%  | 130 | <mark>4</mark> 2.35% |
| 19           | 17  | 17.00%  | 0 | 0.00%   | 19 | <b>26.03%</b>         | 1 | 100.00% | 1  | 4.17%   | 0 | 0.00%   | 9   | 9.00%   | 2 | 66.67%  | 49  | 15.96%               |
| 18           | 32  | 32.00%  | 2 | 66.67%  | 10 | 13.70 <mark>%</mark>  | 0 | 0.00%   | 7  | 29.17%  | 0 | 0.00%   | 11  | 11.00%  | 0 | 0.00%   | 62  | 20.20%               |
| 17           | 22  | 22.00%  | 0 | 0.00%   | 4  | 5.48%                 | 0 | 0.00%   | 5  | 20.83%  | 2 | 66.67%  | 6   | 6.00%   | 0 | 0.00%   | 39  | 12.70%               |
| 16           | 7   | 7.00%   | 0 | 0.00%   | 0  | 0.00%                 | 0 | 0.00%   | 6  | 25.00%  | 1 | 33.33%  | 2   | 2.00%   | 0 | 0.00%   | 16  | 5.21%                |
| 15           | 2   | 2.00%   | 1 | 33.33%  | 0  | 0.00%                 | 0 | 0.00%   | 5  | 20.83%  | 0 | 0.00%   | 3   | 3.00%   | 0 | 0.00%   | 11  | 3.58%                |
| Age          |     |         |   |         |    |                       |   |         |    |         |   |         |     |         |   |         |     |                      |

| Average Age  | 18     | 3.38    | 1 | 7.00    | 20. | .03     | 19 | 9.00    | 16 | .71     | 16 | .67     | 21. | 59      | 20. | 33      | 19. | 68      |
|--------------|--------|---------|---|---------|-----|---------|----|---------|----|---------|----|---------|-----|---------|-----|---------|-----|---------|
| Sentencing ( | County | /       |   |         |     | .3      |    | 1       |    | 1       |    | 500     |     |         |     | e)      | 1   | 121     |
| ATL          | 4      | 4.00%   | 0 | 0.00%   | 4   | 5.48%   | 0  | 0.00%   | 4  | 16.67%  | 1  | 33.33%  | 2   | 2.00%   | 0   | 0.00%   | 15  | 4.89    |
| BER          | 1      | 1.00%   | 0 | 0.00%   | 0   | 0.00%   | 0  | 0.00%   | 0  | 0.00%   | 0  | 0.00%   | 2   | 2.00%   | 0   | 0.00%   | 3   | 0.98    |
| BUR          | 4      | 4.00%   | 0 | 0.00%   | 1   | 1.37%   | 0  | 0.00%   | 1  | 4.17%   | 0  | 0.00%   | 8   | 8.00%   | 0   | 0.00%   | 14  | 4.56    |
| CAM          | 29     | 29.00%  | 2 | 66.67%  | 6   | 8.22%   | 1  | 100.00% | 3  | 12.50%  | 0  | 0.00%   | 17  | 17.00%  | 3   | 100.00% | 61  | 19.87   |
| CUM          | 3      | 3.00%   | 0 | 0.00%   | 2   | 2.74%   | 0  | 0.00%   | 1  | 4.17%   | 0  | 0.00%   | 0   | 0.00%   | 0   | 0.00%   | 6   | 1.95    |
| ESS          | 20     | 20.00%  | 0 | 0.00%   | 3   | 4.11%   | 0  | 0.00%   | 0  | 0.00%   | 0  | 0.00%   | 17  | 17.00%  | 0   | 0.00%   | 40  | 13.03   |
| GLO          | 1      | 1.00%   | 0 | 0.00%   | 0   | 0.00%   | 0  | 0.00%   | 1  | 4.17%   | 0  | 0.00%   | 1   | 1.00%   | 0   | 0.00%   | 3   | 0.98    |
| HUD          | 3      | 3.00%   | 1 | 33.33%  | 5   | 6.85%   | 0  | 0.00%   | 0  | 0.00%   | 0  | 0.00%   | 1   | 1.00%   | 0   | 0.00%   | 10  | 3.26    |
| HUN          | 1      | 1.00%   | 0 | 0.00%   | 0   | 0.00%   | 0  | 0.00%   | 0  | 0.00%   | 0  | 0.00%   | 1   | 1.00%   | 0   | 0.00%   | 2   | 0.65    |
| MER          | 3      | 3.00%   | 0 | 0.00%   | 4   | 5.48%   | 0  | 0.00%   | 0  | 0.00%   | 0  | 0.00%   | 4   | 4.00%   | 0   | 0.00%   | 11  | 3.58    |
| MID          | 10     | 10.00%  | 0 | 0.00%   | 19  | 26.03%  | 0  | 0.00%   | 0  | 0.00%   | 0  | 0.00%   | 12  | 12.00%  | 0   | 0.00%   | 41  | 13.369  |
| MON          | 2      | 2.00%   | 0 | 0.00%   | 3   | 4.11%   | 0  | 0.00%   | 5  | 20.83%  | 1  | 33.33%  | 2   | 2.00%   | 0   | 0.00%   | 13  | 4.23    |
| MOR          | 1      | 1.00%   | 0 | 0.00%   | 0   | 0.00%   | 0  | 0.00%   | 0  | 0.00%   | 0  | 0.00%   | 1   | 1.00%   | 0   | 0.00%   | 2   | 0.65    |
| OCE          | 0      | 0.00%   | 0 | 0.00%   | 3   | 4.11%   | 0  | 0.00%   | 2  | 8.33%   | 0  | 0.00%   | 3   | 3.00%   | 0   | 0.00%   | 8   | 2.61    |
| PAS          | 9      | 9.00%   | 0 | 0.00%   | 19  | 26.03%  | 0  | 0.00%   | 2  | 8.33%   | 1  | 33.33%  | 17  | 17.00%  | 0   | 0.00%   | 48  | 15.649  |
| SAL          | 0      | 0.00%   | 0 | 0.00%   | 1   | 1.37%   | 0  | 0.00%   | 0  | 0.00%   | 0  | 0.00%   | 0   | 0.00%   | 0   | 0.00%   | 1   | 0.33    |
| SOM          | 1      | 1.00%   | 0 | 0.00%   | 0   | 0.00%   | 0  | 0.00%   | 0  | 0.00%   | 0  | 0.00%   | 2   | 2.00%   | 0   | 0.00%   | 3   | 0.98    |
| SUS          | 0      | 0.00%   | 0 | 0.00%   | 0   | 0.00%   | 0  | 0.00%   | 0  | 0.00%   | 0  | 0.00%   | 1   | 1.00%   | 0   | 0.00%   | 1   | 0.33    |
| UNI          | 8      | 8.00%   | 0 | 0.00%   | 3   | 4.11%   | 0  | 0.00%   | 4  | 16.67%  | 0  | 0.00%   | 6   | 6.00%   | 0   | 0.00%   | 21  | 6.84    |
| WAR          | 0      | 0.00%   | 0 | 0.00%   | 0   | 0.00%   | 0  | 0.00%   | 1  | 4.17%   | 0  | 0.00%   | 0   | 0.00%   | 0   | 0.00%   | 1   | 0.33    |
| OTHER        | 0      | 0.00%   | 0 | 0.00%   | 0   | 0.00%   | 0  | 0.00%   | 0  | 0.00%   | 0  | 0.00%   | 3   | 3.00%   | 0   | 0.00%   | 3   | 0.989   |
| Total        | 100    | 100.00% | 3 | 100.00% | 73  | 100.00% | 1  | 100.00% | 24 | 100.00% | 3  | 100.00% | 100 | 100.00% | 3   | 100.00% | 307 | 100.00% |