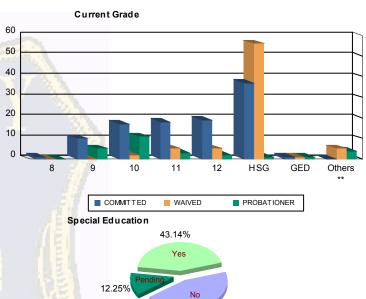

# Juvenile Demographics and Statistics

| Current   |     | сомм      | ITTED |           |    | WAIV      | 'ED |                          |    | PROBAT    | ONEF | 2         | То  | tal       |
|-----------|-----|-----------|-------|-----------|----|-----------|-----|--------------------------|----|-----------|------|-----------|-----|-----------|
| Grade     | M   | ALE       | FEI   | MALE      | M  | ALE       | FE  | MALE                     | М  | ALE       | FEI  | MALE      |     |           |
| 8         | 1   | (1.00%)   | 0     | 0.00%     | 0  | 0.00%     | 0   | 0.00%                    | 0  | 0.00%     | 0    | 0.00%     | 1   | (0.49%)   |
| 9         | 9   | (9.00%)   | 1     | (33.33%)  | 0  | 0.00%     | 0   | 0.00%                    | 5  | (20.83%)  | 0    | 0.00%     | 15  | (7.35%)   |
| 10        | 17  | (17.00%)  | 0     | 0.00%     | 2  | (2.74%)   | 0   | 0.00%                    | 9  | (37.50%)  | 2    | (66.67%)  | 30  | (14.71%)  |
| 11        | 18  | (18.00%)  | 0     | 0.00%     | 5  | (6.85%)   | 0   | 0.00%                    | 3  | (12.50%)  | 0    | 0.00%     | 26  | (12.75%)  |
| 12        | 18  | (18.00%)  | 1     | (33.33%)  | 4  | (5.48%)   | 1   | (100. <mark>0</mark> 0%) | 1  | (4.17%)   | 1    | (33.33%)  | 26  | (12.75%)  |
| HSG       | 36  | (36.00%)  | 1     | (33.33%)  | 56 | (76.71%)  | 0   | 0.00%                    | 1  | (4.17%)   | 0    | 0.00%     | 94  | (46.08%)  |
| GED       | 1   | (1.00%)   | 0     | 0.00%     | 1  | (1.37%)   | 0   | 0.00%                    | 1  | (4.17%)   | 0    | 0.00%     | 3   | (1.47%)   |
| Others ** | 0   | 0.00%     | 0     | 0.00%     | 5  | (6.85%)   | 0   | 0.00%                    | 4  | (16.67%)  | 0    | 0.00%     | 9   | (4.41%)   |
| Total     | 100 | (100.00%) | 3     | (100.00%) | 73 | (100.00%) | 1   | (100.00%)                | 24 | (100.00%) | 3    | (100.00%) | 204 | (100.00%) |

#### \*\* Includes Aged Out Juveniles and Pending Records

#### Special Education Services

| Yes     | 48  | (48.00%)  | 3 | (100.00%) | 27 | (36.99%)  | 1 | (100.00%) | 7  | (29.17%)  | 2 | (66.67%)  |      | 88  | <mark>(4</mark> 3.14%) |
|---------|-----|-----------|---|-----------|----|-----------|---|-----------|----|-----------|---|-----------|------|-----|------------------------|
| No      | 43  | (43.00%)  | 0 | 0.00%     | 34 | (46.58%)  | 0 | 0.00%     | 13 | (54.17%)  | 1 | (33.33%)  |      | 91  | <mark>(44.61%)</mark>  |
| Pendina | 9   | (9.00%)   | 0 | 0.00%     | 12 | (16.44%)  | 0 | 0.00%     | 4  | (16.67%)  | 0 | 0.00%     |      | 25  | (12.25%)               |
| Total   | 100 | (100.00%) | 3 | (100.00%) | 73 | (100.00%) | 1 | (100.00%) | 24 | (100.00%) | 3 | (100.00%) | ist. | 204 | (100.00%)              |