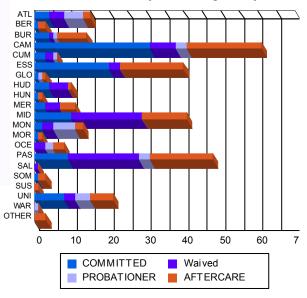

| Average Age  | 18     | 3.38    | 1 | 7.00    | 20. | .03     | 19 | 9.00    | 16 | .71     | 16 | .67     | 21. | 59      | 20. | 33      | 19. | 68      |
|--------------|--------|---------|---|---------|-----|---------|----|---------|----|---------|----|---------|-----|---------|-----|---------|-----|---------|
| Sentencing ( | County | /       |   |         |     | .3      |    | 1       |    | 1       |    | 500     |     |         |     | e)      | 1   | 121     |
| ATL          | 4      | 4.00%   | 0 | 0.00%   | 4   | 5.48%   | 0  | 0.00%   | 4  | 16.67%  | 1  | 33.33%  | 2   | 2.00%   | 0   | 0.00%   | 15  | 4.89    |
| BER          | 1      | 1.00%   | 0 | 0.00%   | 0   | 0.00%   | 0  | 0.00%   | 0  | 0.00%   | 0  | 0.00%   | 2   | 2.00%   | 0   | 0.00%   | 3   | 0.98    |
| BUR          | 4      | 4.00%   | 0 | 0.00%   | 1   | 1.37%   | 0  | 0.00%   | 1  | 4.17%   | 0  | 0.00%   | 8   | 8.00%   | 0   | 0.00%   | 14  | 4.56    |
| CAM          | 29     | 29.00%  | 2 | 66.67%  | 6   | 8.22%   | 1  | 100.00% | 3  | 12.50%  | 0  | 0.00%   | 17  | 17.00%  | 3   | 100.00% | 61  | 19.87   |
| CUM          | 3      | 3.00%   | 0 | 0.00%   | 2   | 2.74%   | 0  | 0.00%   | 1  | 4.17%   | 0  | 0.00%   | 0   | 0.00%   | 0   | 0.00%   | 6   | 1.95    |
| ESS          | 20     | 20.00%  | 0 | 0.00%   | 3   | 4.11%   | 0  | 0.00%   | 0  | 0.00%   | 0  | 0.00%   | 17  | 17.00%  | 0   | 0.00%   | 40  | 13.03   |
| GLO          | 1      | 1.00%   | 0 | 0.00%   | 0   | 0.00%   | 0  | 0.00%   | 1  | 4.17%   | 0  | 0.00%   | 1   | 1.00%   | 0   | 0.00%   | 3   | 0.98    |
| HUD          | 3      | 3.00%   | 1 | 33.33%  | 5   | 6.85%   | 0  | 0.00%   | 0  | 0.00%   | 0  | 0.00%   | 1   | 1.00%   | 0   | 0.00%   | 10  | 3.26    |
| HUN          | 1      | 1.00%   | 0 | 0.00%   | 0   | 0.00%   | 0  | 0.00%   | 0  | 0.00%   | 0  | 0.00%   | 1   | 1.00%   | 0   | 0.00%   | 2   | 0.65    |
| MER          | 3      | 3.00%   | 0 | 0.00%   | 4   | 5.48%   | 0  | 0.00%   | 0  | 0.00%   | 0  | 0.00%   | 4   | 4.00%   | 0   | 0.00%   | 11  | 3.58    |
| MID          | 10     | 10.00%  | 0 | 0.00%   | 19  | 26.03%  | 0  | 0.00%   | 0  | 0.00%   | 0  | 0.00%   | 12  | 12.00%  | 0   | 0.00%   | 41  | 13.369  |
| MON          | 2      | 2.00%   | 0 | 0.00%   | 3   | 4.11%   | 0  | 0.00%   | 5  | 20.83%  | 1  | 33.33%  | 2   | 2.00%   | 0   | 0.00%   | 13  | 4.23    |
| MOR          | 1      | 1.00%   | 0 | 0.00%   | 0   | 0.00%   | 0  | 0.00%   | 0  | 0.00%   | 0  | 0.00%   | 1   | 1.00%   | 0   | 0.00%   | 2   | 0.65    |
| OCE          | 0      | 0.00%   | 0 | 0.00%   | 3   | 4.11%   | 0  | 0.00%   | 2  | 8.33%   | 0  | 0.00%   | 3   | 3.00%   | 0   | 0.00%   | 8   | 2.61    |
| PAS          | 9      | 9.00%   | 0 | 0.00%   | 19  | 26.03%  | 0  | 0.00%   | 2  | 8.33%   | 1  | 33.33%  | 17  | 17.00%  | 0   | 0.00%   | 48  | 15.649  |
| SAL          | 0      | 0.00%   | 0 | 0.00%   | 1   | 1.37%   | 0  | 0.00%   | 0  | 0.00%   | 0  | 0.00%   | 0   | 0.00%   | 0   | 0.00%   | 1   | 0.33    |
| SOM          | 1      | 1.00%   | 0 | 0.00%   | 0   | 0.00%   | 0  | 0.00%   | 0  | 0.00%   | 0  | 0.00%   | 2   | 2.00%   | 0   | 0.00%   | 3   | 0.98    |
| SUS          | 0      | 0.00%   | 0 | 0.00%   | 0   | 0.00%   | 0  | 0.00%   | 0  | 0.00%   | 0  | 0.00%   | 1   | 1.00%   | 0   | 0.00%   | 1   | 0.33    |
| UNI          | 8      | 8.00%   | 0 | 0.00%   | 3   | 4.11%   | 0  | 0.00%   | 4  | 16.67%  | 0  | 0.00%   | 6   | 6.00%   | 0   | 0.00%   | 21  | 6.84    |
| WAR          | 0      | 0.00%   | 0 | 0.00%   | 0   | 0.00%   | 0  | 0.00%   | 1  | 4.17%   | 0  | 0.00%   | 0   | 0.00%   | 0   | 0.00%   | 1   | 0.33    |
| OTHER        | 0      | 0.00%   | 0 | 0.00%   | 0   | 0.00%   | 0  | 0.00%   | 0  | 0.00%   | 0  | 0.00%   | 3   | 3.00%   | 0   | 0.00%   | 3   | 0.989   |
| Total        | 100    | 100.00% | 3 | 100.00% | 73  | 100.00% | 1  | 100.00% | 24 | 100.00% | 3  | 100.00% | 100 | 100.00% | 3   | 100.00% | 307 | 100.00% |

**Count of Juveniles By Sentencing County** 

NJ Office of the Attorney General Juvenile Justice Commission