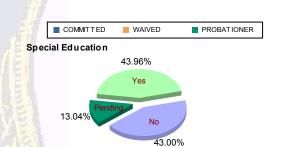

#### **Special Education Services**

|   | -       |     |           |   |           |    |           |   |           |    |           |   |           |    |             |
|---|---------|-----|-----------|---|-----------|----|-----------|---|-----------|----|-----------|---|-----------|----|-------------|
| Γ | Yes     | 48  | (47.52%)  | 3 | (100.00%) | 29 | (39.19%)  | 1 | (100.00%) | 8  | (32.00%)  | 2 | (66.67%)  | 9  | 1 (43.96%)  |
|   | No      | 42  | (41.58%)  | 0 | 0.00%     | 34 | (45.95%)  | 0 | 0.00%     | 12 | (48.00%)  | 1 | (33.33%)  | 8  | 9 (43.00%)  |
|   | Pendina | 11  | (10.89%)  | 0 | 0.00%     | 11 | (14.86%)  | 0 | 0.00%     | 5  | (20.00%)  | 0 | 0.00%     | 2  | 7 (13.04%)  |
| Ī | Total   | 101 | (100.00%) | 3 | (100.00%) | 74 | (100.00%) | 1 | (100.00%) | 25 | (100.00%) | 3 | (100.00%) | 20 | 7 (100.00%) |