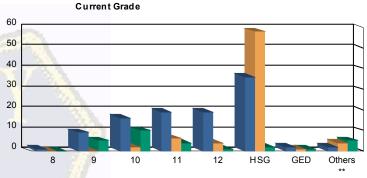

## Juvenile Demographics and Statistics

| Current   |     | СОММ      | ITTED  |           |      | WAI       | VED |           |    | PROBAT    | Total |           |     |          |  |  |
|-----------|-----|-----------|--------|-----------|------|-----------|-----|-----------|----|-----------|-------|-----------|-----|----------|--|--|
| Grade     | М   | ALE       | FEMALE |           | MALE |           | FE  | MALE      | M  | ALE       | FEI   | MALE      |     |          |  |  |
| 8         | 1   | (0.99%)   | 0      | 0.00%     | 0    | 0.00%     | 0   | 0.00%     | 0  | 0.00%     | 0     | 0.00%     | 1   | (0.48%   |  |  |
| 9         | 8   | (7.92%)   | 1      | (33.33%)  | 0    | 0.00%     | 0   | 0.00%     | 5  | (20.00%)  | 0     | 0.00%     | 14  | (6.76%   |  |  |
| 10        | 16  | (15.84%)  | 0      | 0.00%     | 2    | (2.70%)   | 0   | 0.00%     | 8  | (32.00%)  | 2     | (66.67%)  | 28  | (13.53%  |  |  |
| 11        | 19  | (18.81%)  | 0      | 0.00%     | 6    | (8.11%)   | 0   | 0.00%     | 4  | (16.00%)  | 0     | 0.00%     | 29  | (14.01%  |  |  |
| 12        | 18  | (17.82%)  | 1      | (33.33%)  | 4    | (5.41%)   | 0   | 0.00%     | 0  | 0.00%     | 1     | (33.33%)  | 24  | (11.59%  |  |  |
| HSG       | 35  | (34.65%)  | 1      | (33.33%)  | 57   | (77.03%)  | 1   | (100.00%) | 2  | (8.00%)   | 0     | 0.00%     | 96  | (46.38%  |  |  |
| GED       | 2   | (1.98%)   | 0      | 0.00%     | 1    | (1.35%)   | 0   | 0.00%     | 1  | (4.00%)   | 0     | 0.00%     | 4   | (1.93%   |  |  |
| Others ** | 2   | (1.98%)   | 0      | 0.00%     | 4    | (5.41%)   | 0   | 0.00%     | 5  | (20.00%)  | 0     | 0.00%     | 11  | (5.31%   |  |  |
| Total     | 101 | (100.00%) | 3      | (100.00%) | 74   | (100.00%) | 1   | (100.00%) | 25 | (100.00%) | 3     | (100.00%) | 207 | (100.00% |  |  |

\*\* Includes Aged Out Juveniles and Pending Records