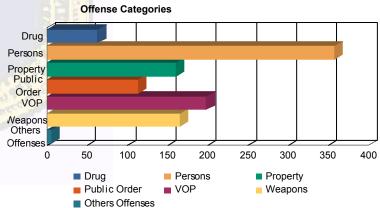

| Drug            | 47  | (6.14%)   | 0  | 0.00%     | 10  | (4.83%)   | 0 | 0.00%     | 6  | (8.96%)   | 0 | 0.00%     | 63    | (5.94%)   |
|-----------------|-----|-----------|----|-----------|-----|-----------|---|-----------|----|-----------|---|-----------|-------|-----------|
| Persons         | 216 | (28.20%)  | 7  | (53.85%)  | 114 | (55.07%)  | 2 | (100.00%) | 16 | (23.88%)  | 2 | (33.33%)  | 357   | (33.65%)  |
| Property        | 127 | (16.58%)  | 1  | (7.69%)   | 20  | (9.66%)   | 0 | 0.00%     | 10 | (14.93%)  | 2 | (33.33%)  | 160   | (15.08%)  |
| Public Order    | 89  | (11.62%)  | 2  | (15.38%)  | 13  | (6.28%)   | 0 | 0.00%     | 8  | (11.94%)  | 1 | (16.67%)  | 113   | (10.65%)  |
| VOP             | 161 | (21.02%)  | 2  | (15.38%)  | 22  | (10.63%)  | 0 | 0.00%     | 12 | (17.91%)  | 1 | (16.67%)  | 198   | (18.66%)  |
| Weapons         | 123 | (16.06%)  | 1  | (7.69%)   | 28  | (13.53%)  | 0 | 0.00%     | 13 | (19.40%)  | 0 | 0.00%     | 165   | (15.55%)  |
| Others Offenses | 3   | (0.39%)   | 0  | 0.00%     | 0   | 0.00%     | 0 | 0.00%     | 2  | (2.99%)   | 0 | 0.00%     | 5     | (0.47%)   |
| Total *         | 766 | (100.00%) | 13 | (100.00%) | 207 | (100.00%) | 2 | (100.00%) | 67 | (100.00%) | 6 | (100.00%) | 1,061 | (100.00%) |

<sup>\*</sup> Juveniles may have mulitiple offenses