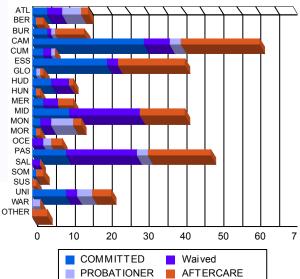

### **Sentencing County**

| ATL   | 4   | 3.96%   | 0 | 0.00%   | 4  | 5.41%   | 0 | 0.00%   | 4  | 16.00%  | 1 | 33.33%  | 2   | 1.96%   | 0 | 0.00%   | 15  | 4.81%   |
|-------|-----|---------|---|---------|----|---------|---|---------|----|---------|---|---------|-----|---------|---|---------|-----|---------|
| BER   | 1   | 0.99%   | 0 | 0.00%   | 0  | 0.00%   | 0 | 0.00%   | 0  | 0.00%   | 0 | 0.00%   | 2   | 1.96%   | 0 | 0.00%   | 3   | 0.96%   |
| BUR   | 4   | 3.96%   | 0 | 0.00%   | 1  | 1.35%   | 0 | 0.00%   | 1  | 4.00%   | 0 | 0.00%   | 8   | 7.84%   | 0 | 0.00%   | 14  | 4.49%   |
| CAM   | 28  | 27.72%  | 2 | 66.67%  | 6  | 8.11%   | 1 | 100.00% | 3  | 12.00%  | 0 | 0.00%   | 18  | 17.65%  | 3 | 100.00% | 61  | 19.55%  |
| CUM   | 3   | 2.97%   | 0 | 0.00%   | 2  | 2.70%   | 0 | 0.00%   | 1  | 4.00%   | 0 | 0.00%   | 0   | 0.00%   | 0 | 0.00%   | 6   | 1.92%   |
| ESS   | 20  | 19.80%  | 0 | 0.00%   | 3  | 4.05%   | 0 | 0.00%   | 0  | 0.00%   | 0 | 0.00%   | 18  | 17.65%  | 0 | 0.00%   | 41  | 13.14%  |
| GLO   | 1   | 0.99%   | 0 | 0.00%   | 0  | 0.00%   | 0 | 0.00%   | 1  | 4.00%   | 0 | 0.00%   | 1   | 0.98%   | 0 | 0.00%   | 3   | 0.96%   |
| HUD   | 4   | 3.96%   | 1 | 33.33%  | 5  | 6.76%   | 0 | 0.00%   | 0  | 0.00%   | 0 | 0.00%   | 1   | 0.98%   | 0 | 0.00%   | 11  | 3.53%   |
| HUN   | 1   | 0.99%   | 0 | 0.00%   | 0  | 0.00%   | 0 | 0.00%   | 0  | 0.00%   | 0 | 0.00%   | 1   | 0.98%   | 0 | 0.00%   | 2   | 0.64%   |
| MER   | 3   | 2.97%   | 0 | 0.00%   | 4  | 5.41%   | 0 | 0.00%   | 0  | 0.00%   | 0 | 0.00%   | 4   | 3.92%   | 0 | 0.00%   | 11  | 3.53%   |
| MID   | 10  | 9.90%   | 0 | 0.00%   | 19 | 25.68%  | 0 | 0.00%   | 0  | 0.00%   | 0 | 0.00%   | 12  | 11.76%  | 0 | 0.00%   | 41  | 13.14%  |
| MON   | 2   | 1.98%   | 0 | 0.00%   | 3  | 4.05%   | 0 | 0.00%   | 5  | 20.00%  | 1 | 33.33%  | 2   | 1.96%   | 0 | 0.00%   | 13  | 4.17%   |
| MOR   | 1   | 0.99%   | 0 | 0.00%   | 0  | 0.00%   | 0 | 0.00%   | 0  | 0.00%   | 0 | 0.00%   | 1   | 0.98%   | 0 | 0.00%   | 2   | 0.64%   |
| OCE   | 0   | 0.00%   | 0 | 0.00%   | 3  | 4.05%   | 0 | 0.00%   | 2  | 8.00%   | 0 | 0.00%   | 3   | 2.94%   | 0 | 0.00%   | 8   | 2.56%   |
| PAS   | 9   | 8.91%   | 0 | 0.00%   | 19 | 25.68%  | 0 | 0.00%   | 2  | 8.00%   | 1 | 33.33%  | 17  | 16.67%  | 0 | 0.00%   | 48  | 15.38%  |
| SAL   | 0   | 0.00%   | 0 | 0.00%   | 2  | 2.70%   | 0 | 0.00%   | 0  | 0.00%   | 0 | 0.00%   | 0   | 0.00%   | 0 | 0.00%   | 2   | 0.64%   |
| SOM   | 1   | 0.99%   | 0 | 0.00%   | 0  | 0.00%   | 0 | 0.00%   | 0  | 0.00%   | 0 | 0.00%   | 2   | 1.96%   | 0 | 0.00%   | 3   | 0.96%   |
| SUS   | 0   | 0.00%   | 0 | 0.00%   | 0  | 0.00%   | 0 | 0.00%   | 0  | 0.00%   | 0 | 0.00%   | 1   | 0.98%   | 0 | 0.00%   | 1   | 0.32%   |
| UNI   | 9   | 8.91%   | 0 | 0.00%   | 3  | 4.05%   | 0 | 0.00%   | 4  | 16.00%  | 0 | 0.00%   | 5   | 4.90%   | 0 | 0.00%   | 21  | 6.73%   |
| WAR   | 0   | 0.00%   | 0 | 0.00%   | 0  | 0.00%   | 0 | 0.00%   | 2  | 8.00%   | 0 | 0.00%   | 0   | 0.00%   | 0 | 0.00%   | 2   | 0.64%   |
| OTHER | 0   | 0.00%   | 0 | 0.00%   | 0  | 0.00%   | 0 | 0.00%   | 0  | 0.00%   | 0 | 0.00%   | 4   | 3.92%   | 0 | 0.00%   | 4   | 1.28%   |
| Total | 101 | 100.00% | 3 | 100.00% | 74 | 100.00% | 1 | 100.00% | 25 | 100.00% | 3 | 100.00% | 102 | 100.00% | 3 | 100.00% | 312 | 100.00% |
|       |     |         |   |         |    |         |   |         |    |         |   |         |     |         |   |         |     |         |