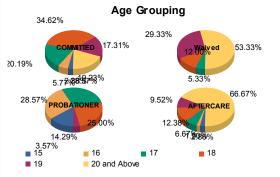

#### Age

| 15           | 2   | 1.98%   | 1 | 33.33%  | 0  | 0.00%   | 0 | 0.00%   | 4  | 16.00%  | 0 | 0.00%   | 3   | 2.94%   | 0 | 0.00%   | 10  | 3.21%   |
|--------------|-----|---------|---|---------|----|---------|---|---------|----|---------|---|---------|-----|---------|---|---------|-----|---------|
| 16           | 6   | 5.94%   | 0 | 0.00%   | 0  | 0.00%   | 0 | 0.00%   | 7  | 28.00%  | 1 | 33.33%  | 2   | 1.96%   | 0 | 0.00%   | 16  | 5.13%   |
| 17           | 21  | 20.79%  | 0 | 0.00%   | 4  | 5.41%   | 0 | 0.00%   | 6  | 24.00%  | 2 | 66.67%  | 7   | 6.86%   | 0 | 0.00%   | 40  | 12.82%  |
| 18           | 34  | 33.66%  | 2 | 66.67%  | 9  | 12.16%  | 0 | 0.00%   | 7  | 28.00%  | 0 | 0.00%   | 13  | 12.75%  | 0 | 0.00%   | 65  | 20.83%  |
| 19           | 18  | 17.82%  | 0 | 0.00%   | 21 | 28.38%  | 1 | 100.00% | 1  | 4.00%   | 0 | 0.00%   | 8   | 7.84%   | 2 | 66.67%  | 51  | 16.35%  |
| 20 and Above | 20  | 19.80%  | 0 | 0.00%   | 40 | 54.05%  | 0 | 0.00%   | 0  | 0.00%   | 0 | 0.00%   | 69  | 67.65%  | 1 | 33.33%  | 130 | 41.67%  |
| Total        | 101 | 100.00% | 3 | 100.00% | 74 | 100.00% | 1 | 100.00% | 25 | 100.00% | 3 | 100.00% | 102 | 100.00% | 3 | 100.00% | 312 | 100.00% |

| Average Age | 18.42 | 17.00 | 20.04 | 19.00 | 16.76 | 16.67 | 21.51 | 20.33 | 19.67 |
|-------------|-------|-------|-------|-------|-------|-------|-------|-------|-------|
|             |       |       |       |       |       |       |       |       |       |