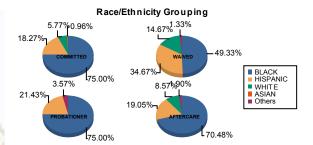

### Juvenile Demographics and Statistics

| Race/     |     | COMM    | ITTEC  | )       | WAIVED |                     |        |         | PROBATIONER |         |        |         |     | AFTER   | Total  |         |     |         |
|-----------|-----|---------|--------|---------|--------|---------------------|--------|---------|-------------|---------|--------|---------|-----|---------|--------|---------|-----|---------|
| Ethnicity | N   | MALE    | FEMALE |         |        | MALE                | FEMALE |         | MALE        |         | FEMALE |         |     | MALE    | FEMALE |         |     |         |
| BLACK     | 76  | 75.25%  | 2      | 66.67%  | 36     | 48.65%              | 1      | 100.00% | 19          | 76.00%  | 2      | 66.67%  | 72  | 70.59%  | 2      | 66.67%  | 210 | 67.31%  |
| HISPANIC  | 19  | 18.81%  | 0      | 0.00%   | 26     | 35.14%              | 0      | 0.00%   | 5           | 20.00%  | 1      | 33.33%  | 20  | 19.61%  | 0      | 0.00%   | 71  | 22.76%  |
| WHITE     | 5   | 4.95%   | 1      | 33.33%  | 11     | 14.86%              | 0      | 0.00%   | 0           | 0.00%   | 0      | 0.00%   | 8   | 7.84%   | 1      | 33.33%  | 26  | 8.33%   |
| ASIAN     | 1   | 0.99%   | 0      | 0.00%   | 0      | 0.00%               | 0      | 0.00%   | 0           | 0.00%   | 0      | 0.00%   | 0   | 0.00%   | 0      | 0.00%   | 1   | 0.32%   |
| Others    | 0   | 0.00%   | 0      | 0.00%   | 1      | 1.3 <mark>5%</mark> | 0      | 0.00%   | 1           | 4.00%   | 0      | 0.00%   | 2   | 1.96%   | 0      | 0.00%   | 4   | 1.28%   |
| Total     | 101 | 100.00% | 3      | 100.00% | 74     | 100.00%             | 1      | 100.00% | 25          | 100.00% | 3      | 100.00% | 102 | 100.00% | 3      | 100.00% | 312 | 100.00% |