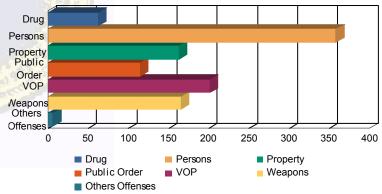

Offense Categories

#### **Offense Categories**

| Drug            | 46  | (5.96%)   | 0  | 0.00%     | 10  | (4.81%)   | 0   | 0.00%     | 6  | (8.82%)   | 0 | 0.00%     | 62    | (5.80%)   |
|-----------------|-----|-----------|----|-----------|-----|-----------|-----|-----------|----|-----------|---|-----------|-------|-----------|
| Persons         | 216 | (27.98%)  | 7  | (53.85%)  | 115 | (55.29%)  | - T |           | 16 | (23.53%)  | 2 | (33.33%)  | 358   | (33.49%)  |
| Property        | 130 | (16.84%)  | 1  | (7.69%)   | 20  | (9.62%)   | 0   | 0.00%     | 10 | (14.71%)  | 2 | (33.33%)  | 163   | (15.25%)  |
| Public Order    | 90  | (11.66%)  | 2  | (15.38%)  | 13  | (6.25%)   | 0   | 0.00%     | 8  | (11.76%)  | 1 | (16.67%)  | 114   | (10.66%)  |
| VOP             | 164 | (21.24%)  | 2  | (15.38%)  | 22  | (10.58%)  | 0   | 0.00%     | 12 | (17.65%)  | 1 | (16.67%)  | 201   | (18.80%)  |
| Weapons         | 123 | (15.93%)  | 1  | (7.69%)   | 28  | (13.46%)  | 0   | 0.00%     | 13 | (19.12%)  | 0 | 0.00%     | 165   | (15.43%)  |
| Others Offenses | 3   | (0.39%)   | 0  | 0.00%     | 0   | 0.00%     | 0   | 0.00%     | 3  | (4.41%)   | 0 | 0.00%     | 6     | (0.56%)   |
| Total *         | 772 | (100.00%) | 13 | (100.00%) | 208 | (100.00%) | 2   | (100.00%) | 68 | (100.00%) | 6 | (100.00%) | 1,069 | (100.00%) |