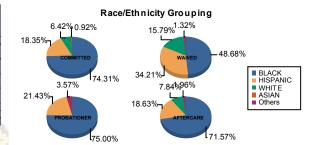

#### Juvenile Demographics and Statistics

| Race/     |     | COMMITTED   |   | )       |    | WAI                 | /ED |         |    | PROBAT  | ION | ER      |     | AFTER   | Total |         |     |         |
|-----------|-----|-------------|---|---------|----|---------------------|-----|---------|----|---------|-----|---------|-----|---------|-------|---------|-----|---------|
| Ethnicity | N   | <b>MALE</b> | F | EMALE   |    | MALE                |     | FEMALE  |    | MALE    | -45 | FEMALE  | 100 | MALE    |       | FEMALE  |     |         |
| BLACK     | 79  | 74.53%      | 2 | 66.67%  | 36 | 48.00%              | 1   | 100.00% | 19 | 76.00%  | 2   | 66.67%  | 71  | 71.72%  | 2     | 66.67%  | 212 | 67.30%  |
| HISPANIC  | 20  | 18.87%      | 0 | 0.00%   | 26 | 34.67%              | 0   | 0.00%   | 5  | 20.00%  | 1   | 33.33%  | 19  | 19.19%  | 0     | 0.00%   | 71  | 22.54%  |
| WHITE     | 6   | 5.66%       | 1 | 33.33%  | 12 | 16.00%              | 0   | 0.00%   | 0  | 0.00%   | 0   | 0.00%   | 7   | 7.07%   | 1     | 33.33%  | 27  | 8.57%   |
| ASIAN     | 1   | 0.94%       | 0 | 0.00%   | 0  | 0.00%               | 0   | 0.00%   | 0  | 0.00%   | 0   | 0.00%   | 0   | 0.00%   | 0     | 0.00%   | 1   | 0.32%   |
| Others    | 0   | 0.00%       | 0 | 0.00%   | 1  | 1.3 <mark>3%</mark> | 0   | 0.00%   | 1  | 4.00%   | 0   | 0.00%   | 2   | 2.02%   | 0     | 0.00%   | 4   | 1.27%   |
| Total     | 106 | 100.00%     | 3 | 100.00% | 75 | 100.00%             | 1   | 100.00% | 25 | 100.00% | 3   | 100.00% | 99  | 100.00% | 3     | 100.00% | 315 | 100.00% |