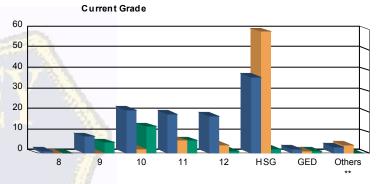

#### Juvenile Demographics and Statistics

| Current   |     | СОММ      | ITTED  |           |    | WAI       | /ED |           |    | PROBAT    | Total |           |     |          |  |
|-----------|-----|-----------|--------|-----------|----|-----------|-----|-----------|----|-----------|-------|-----------|-----|----------|--|
| Grade     | М   | ALE       | FEMALE |           | М  | ALE       | FE  | MALE      | M  | ALE       | FEI   | MALE      |     |          |  |
| 8         | 1   | (0.94%)   | 0      | 0.00%     | 0  | 0.00%     | 0   | 0.00%     | 0  | 0.00%     | 0     | 0.00%     | 1   | (0.47%   |  |
| 9         | 8   | (7.55%)   | 0      | 0.00%     | 0  | 0.00%     | 0   | 0.00%     | 5  | (20.00%)  | 0     | 0.00%     | 13  | (6.10%   |  |
| 10        | 20  | (18.87%)  | 1      | (33.33%)  | 2  | (2.67%)   | 0   | 0.00%     | 11 | (44.00%)  | 2     | (66.67%)  | 36  | (16.90%  |  |
| 11        | 19  | (17.92%)  | 0      | 0.00%     | 6  | (8.00%)   | 0   | 0.00%     | 6  | (24.00%)  | 0     | 0.00%     | 31  | (14.55%  |  |
| 12        | 17  | (16.04%)  | 1      | (33.33%)  | 4  | (5.33%)   | 0   | 0.00%     | 0  | 0.00%     | 1     | (33.33%)  | 23  | (10.80%  |  |
| HSG       | 36  | (33.96%)  | 1      | (33.33%)  | 58 | (77.33%)  | 1   | (100.00%) | 2  | (8.00%)   | 0     | 0.00%     | 98  | (46.01%  |  |
| GED       | 2   | (1.89%)   | 0      | 0.00%     | 1  | (1.33%)   | 0   | 0.00%     | 1  | (4.00%)   | 0     | 0.00%     | 4   | (1.88%   |  |
| Others ** | 3   | (2.83%)   | 0      | 0.00%     | 4  | (5.33%)   | 0   | 0.00%     | 0  | 0.00%     | 0     | 0.00%     | 7   | (3.29%   |  |
| Total     | 106 | (100.00%) | 3      | (100.00%) | 75 | (100.00%) | 1   | (100.00%) | 25 | (100.00%) | 3     | (100.00%) | 213 | (100.00% |  |

WAIVED

\*\* Includes Aged Out Juveniles and Pending Records