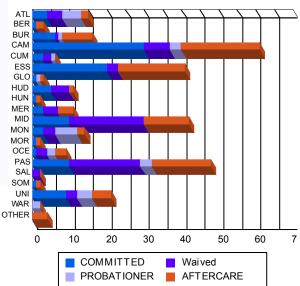

#### **Sentencing County**

| ATL   | 4   | 3.77%   | 0 | 0.00%   | 4  | 5.33%   | 0 | 0.00%   | 4  | 16.00%  | 1 | 33.33%  | 2  | 2.02%   | 0 | 0.00%   | 15  | 4.76%   |
|-------|-----|---------|---|---------|----|---------|---|---------|----|---------|---|---------|----|---------|---|---------|-----|---------|
| BER   | 1   | 0.94%   | 0 | 0.00%   | 0  | 0.00%   | 0 | 0.00%   | 0  | 0.00%   | 0 | 0.00%   | 2  | 2.02%   | 0 | 0.00%   | 3   | 0.95%   |
| BUR   | 6   | 5.66%   | 0 | 0.00%   | 1  | 1.33%   | 0 | 0.00%   | 1  | 4.00%   | 0 | 0.00%   | 8  | 8.08%   | 0 | 0.00%   | 16  | 5.08%   |
| CAM   | 28  | 26.42%  | 2 | 66.67%  | 6  | 8.00%   | 1 | 100.00% | 3  | 12.00%  | 0 | 0.00%   | 18 | 18.18%  | 3 | 100.00% | 61  | 19.37%  |
| CUM   | 3   | 2.83%   | 0 | 0.00%   | 2  | 2.67%   | 0 | 0.00%   | 1  | 4.00%   | 0 | 0.00%   | 0  | 0.00%   | 0 | 0.00%   | 6   | 1.90%   |
| ESS   | 20  | 18.87%  | 0 | 0.00%   | 3  | 4.00%   | 0 | 0.00%   | 0  | 0.00%   | 0 | 0.00%   | 18 | 18.18%  | 0 | 0.00%   | 41  | 13.02%  |
| GLO   | 1   | 0.94%   | 0 | 0.00%   | 0  | 0.00%   | 0 | 0.00%   | 1  | 4.00%   | 0 | 0.00%   | 1  | 1.01%   | 0 | 0.00%   | 3   | 0.95%   |
| HUD   | 4   | 3.77%   | 1 | 33.33%  | 5  | 6.67%   | 0 | 0.00%   | 0  | 0.00%   | 0 | 0.00%   | 1  | 1.01%   | 0 | 0.00%   | 11  | 3.49%   |
| HUN   | 1   | 0.94%   | 0 | 0.00%   | 0  | 0.00%   | 0 | 0.00%   | 0  | 0.00%   | 0 | 0.00%   | 1  | 1.01%   | 0 | 0.00%   | 2   | 0.63%   |
| MER   | 3   | 2.83%   | 0 | 0.00%   | 4  | 5.33%   | 0 | 0.00%   | 0  | 0.00%   | 0 | 0.00%   | 4  | 4.04%   | 0 | 0.00%   | 11  | 3.49%   |
| MID   | 10  | 9.43%   | 0 | 0.00%   | 20 | 26.67%  | 0 | 0.00%   | 0  | 0.00%   | 0 | 0.00%   | 12 | 12.12%  | 0 | 0.00%   | 42  | 13.33%  |
| MON   | 3   | 2.83%   | 0 | 0.00%   | 3  | 4.00%   | 0 | 0.00%   | 5  | 20.00%  | 1 | 33.33%  | 2  | 2.02%   | 0 | 0.00%   | 14  | 4.44%   |
| MOR   | 1   | 0.94%   | 0 | 0.00%   | 0  | 0.00%   | 0 | 0.00%   | 0  | 0.00%   | 0 | 0.00%   | 1  | 1.01%   | 0 | 0.00%   | 2   | 0.63%   |
| OCE   | 1   | 0.94%   | 0 | 0.00%   | 3  | 4.00%   | 0 | 0.00%   | 2  | 8.00%   | 0 | 0.00%   | 3  | 3.03%   | 0 | 0.00%   | 9   | 2.86%   |
| PAS   | 10  | 9.43%   | 0 | 0.00%   | 19 | 25.33%  | 0 | 0.00%   | 2  | 8.00%   | 1 | 33.33%  | 16 | 16.16%  | 0 | 0.00%   | 48  | 15.24%  |
| SAL   | 0   | 0.00%   | 0 | 0.00%   | 2  | 2.67%   | 0 | 0.00%   | 0  | 0.00%   | 0 | 0.00%   | 0  | 0.00%   | 0 | 0.00%   | 2   | 0.63%   |
| SOM   | 1   | 0.94%   | 0 | 0.00%   | 0  | 0.00%   | 0 | 0.00%   | 0  | 0.00%   | 0 | 0.00%   | 1  | 1.01%   | 0 | 0.00%   | 2   | 0.63%   |
| UNI   | 9   | 8.49%   | 0 | 0.00%   | 3  | 4.00%   | 0 | 0.00%   | 4  | 16.00%  | 0 | 0.00%   | 5  | 5.05%   | 0 | 0.00%   | 21  | 6.67%   |
| WAR   | 0   | 0.00%   | 0 | 0.00%   | 0  | 0.00%   | 0 | 0.00%   | 2  | 8.00%   | 0 | 0.00%   | 0  | 0.00%   | 0 | 0.00%   | 2   | 0.63%   |
| OTHER | 0   | 0.00%   | 0 | 0.00%   | 0  | 0.00%   | 0 | 0.00%   | 0  | 0.00%   | 0 | 0.00%   | 4  | 4.04%   | 0 | 0.00%   | 4   | 1.27%   |
| Total | 106 | 100.00% | 3 | 100.00% | 75 | 100.00% | 1 | 100.00% | 25 | 100.00% | 3 | 100.00% | 99 | 100.00% | 3 | 100.00% | 315 | 100.00% |

#### **Count of Juveniles By Sentencing County**

PROBATIONER