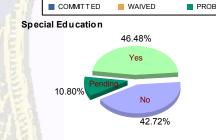

#### **Special Education Services**

| Yes     | 53  | (50.00%)  | ) 3 | (100.00%) | 30 | (40.00%)  | 1 | (100.00%) | 10 | (40.00%)  | 2 | (66.67%)  | 99  | (46.48%)    |
|---------|-----|-----------|-----|-----------|----|-----------|---|-----------|----|-----------|---|-----------|-----|-------------|
| No      | 41  | (38.68%)  | 0   | 0.00%     | 34 | (45.33%)  | 0 | 0.00%     | 15 | (60.00%)  | 1 | (33.33%)  | 9.  | (42.72%)    |
| Pendina | 12  | (11.32%)  | 0   | 0.00%     | 11 | (14.67%)  | 0 | 0.00%     | 0  | 0.00%     | 0 | 0.00%     | 23  | 3 (10.80%)  |
| Total   | 106 | (100.00%) | 3   | (100.00%) | 75 | (100.00%) | 1 | (100.00%) | 25 | (100.00%) | 3 | (100.00%) | 213 | 3 (100.00%) |