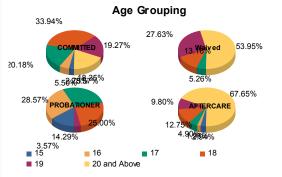

#### Age

| _            |     |         |   |         |    |                       |   |         |    |         |   |         |    |         |   |         |     |         |
|--------------|-----|---------|---|---------|----|-----------------------|---|---------|----|---------|---|---------|----|---------|---|---------|-----|---------|
| 15           | 2   | 1.89%   | 1 | 33.33%  | 0  | 0.00%                 | 0 | 0.00%   | 4  | 16.00%  | 0 | 0.00%   | 3  | 3.03%   | 0 | 0.00%   | 10  | 3.17%   |
| 16           | 6   | 5.66%   | 0 | 0.00%   | 0  | 0.00%                 | 0 | 0.00%   | 7  | 28.00%  | 1 | 33.33%  | 2  | 2.02%   | 0 | 0.00%   | 16  | 5.08%   |
| 17           | 22  | 20.75%  | 0 | 0.00%   | 4  | 5.3 <mark>3%</mark>   | 0 | 0.00%   | 6  | 24.00%  | 2 | 66.67%  | 5  | 5.05%   | 0 | 0.00%   | 39  | 12.38%  |
| 18           | 35  | 33.02%  | 2 | 66.67%  | 10 | 13.3 <mark>3%</mark>  | 0 | 0.00%   | 7  | 28.00%  | 0 | 0.00%   | 13 | 13.13%  | 0 | 0.00%   | 67  | 21.27%  |
| 19           | 21  | 19.81%  | 0 | 0.00%   | 20 | 26.67 <mark>%</mark>  | 1 | 100.00% | 1  | 4.00%   | 0 | 0.00%   | 8  | 8.08%   | 2 | 66.67%  | 53  | 16.83%  |
| 20 and Above | 20  | 18.87%  | 0 | 0.00%   | 41 | 54.67 <mark>%</mark>  | 0 | 0.00%   | 0  | 0.00%   | 0 | 0.00%   | 68 | 68.69%  | 1 | 33.33%  | 130 | 41.27%  |
| Total        | 106 | 100.00% | 3 | 100.00% | 75 | 100.00 <mark>%</mark> | 1 | 100.00% | 25 | 100.00% | 3 | 100.00% | 99 | 100.00% | 3 | 100.00% | 315 | 100.00% |

| Average Age | 18.42 | 17.00 | 20.03 | 19.00 | 16.76 | 16.67 | 21.62 | 20.33 | 19.67 |
|-------------|-------|-------|-------|-------|-------|-------|-------|-------|-------|
|-------------|-------|-------|-------|-------|-------|-------|-------|-------|-------|