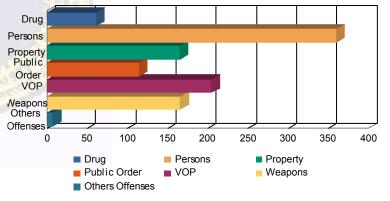

## **Offense Categories**

| 45<br>216<br>131<br>90 | (5.84%)<br>(28.02%)<br>(16.99%)<br>(11.67%) | 7<br>1                   | 0.00%<br>(53.85%)<br>(7.69%)                   | 10<br>115<br>20                            | (4.81%)<br>(55.29%)<br>(9.62%)                  | 2                                                              | 0.00%<br>(100.00%)<br>0.00%                                        | 6<br>19                                                                       | (7.50%)<br>(23.75%)                                                        | 0                                                                                           | 0.00%<br>(33.33%)                                                                                       | 61<br>360                                                                                                   | (5.66%)<br>(33.43%)                                                                                               |
|------------------------|---------------------------------------------|--------------------------|------------------------------------------------|--------------------------------------------|-------------------------------------------------|----------------------------------------------------------------|--------------------------------------------------------------------|-------------------------------------------------------------------------------|----------------------------------------------------------------------------|---------------------------------------------------------------------------------------------|---------------------------------------------------------------------------------------------------------|-------------------------------------------------------------------------------------------------------------|-------------------------------------------------------------------------------------------------------------------|
| 131                    | (16.99%)                                    | -                        | (7.69%)                                        |                                            |                                                 |                                                                |                                                                    |                                                                               | ` '                                                                        | - 1                                                                                         |                                                                                                         | 360                                                                                                         | (33.43%)                                                                                                          |
|                        | ` 1                                         | -                        | ` 1                                            | 20                                         | (9.62%)                                         | 0                                                              | 0.00%                                                              | 10                                                                            | (1= 000()                                                                  | -                                                                                           |                                                                                                         |                                                                                                             |                                                                                                                   |
| 90                     | (11.67%)                                    | 2                        |                                                |                                            |                                                 | 0                                                              | 0.0070                                                             | 12                                                                            | (15.00%)                                                                   | 1                                                                                           | (33.33%)                                                                                                | 165                                                                                                         | (15.32%)                                                                                                          |
|                        |                                             | 2                        | (15.38%)                                       | 13                                         | (6.25%)                                         | 0                                                              | 0.00%                                                              | 9                                                                             | (11.2 <mark>5</mark> %)                                                    | 0                                                                                           | 0.00%                                                                                                   | 114                                                                                                         | (10.58%)                                                                                                          |
| 163                    | (21.14%)                                    | 2                        | (15.38%)                                       | 22                                         | (10.58%)                                        | 0                                                              | 0.00%                                                              | 16                                                                            | (20.00%)                                                                   | 1                                                                                           | (33.33%)                                                                                                | 204                                                                                                         | (18.94%)                                                                                                          |
| 123                    | (15.95%)                                    | 1                        | (7.69%)                                        | 28                                         | (13.46%)                                        | 0                                                              | 0.00%                                                              | 14                                                                            | (17.50%)                                                                   | 0                                                                                           | 0.00%                                                                                                   | 166                                                                                                         | (15.41%)                                                                                                          |
| 3                      | (0.39%)                                     | 0                        | 0.00%                                          | 0                                          | 0.00%                                           | 0                                                              | 0.00%                                                              | 4                                                                             | (5.00%)                                                                    | 0                                                                                           | 0.00%                                                                                                   | 7                                                                                                           | (0.65%)                                                                                                           |
| 771                    | (100.00%)                                   | 13                       | (100.00%)                                      | 208                                        | (100.00%)                                       | 2                                                              | (100.00%)                                                          | 80                                                                            | (100.00%)                                                                  | 3                                                                                           | (100.00%)                                                                                               | 1,077                                                                                                       | (100.00%)                                                                                                         |
| 1:                     | 23<br>3                                     | 23 (15.95%)<br>3 (0.39%) | 23 ( <b>15.95%</b> ) 1<br>3 ( <b>0.39%</b> ) 0 | 23 (15.95%) 1 (7.69%)<br>3 (0.39%) 0 0.00% | 23 (15.95%) 1 (7.69%) 28<br>3 (0.39%) 0 0.00% 0 | 23 (15.95%) 1 (7.69%) 28 (13.46%)<br>3 (0.39%) 0 0.00% 0 0.00% | 23 (15.95%) 1 (7.69%) 28 (13.46%) 0<br>3 (0.39%) 0 0.00% 0 0.00% 0 | 23 (15.95%) 1 (7.69%) 28 (13.46%) 0 0.00%   3 (0.39%) 0 0.00% 0 0.00% 0 0.00% | 23 (15.95%) 1 (7.69%) 28 (13.46%) 0 0.00% 14   3 (0.39%) 0 0.00% 0 0.00% 4 | 23 (15.95%) 1 (7.69%) 28 (13.46%) 0 0.00% 14 (17.50%)   3 (0.39%) 0 0.00% 0 0.00% 4 (5.00%) | 23 (15.95%) 1 (7.69%) 28 (13.46%) 0 0.00% 14 (17.50%) 0   3 (0.39%) 0 0.00% 0 0.00% 0 0.00% 4 (5.00%) 0 | 23 (15.95%) 1 (7.69%) 28 (13.46%) 0 0.00% 14 (17.50%) 0 0.00%   3 (0.39%) 0 0.00% 0 0.00% 4 (5.00%) 0 0.00% | 23 (15.95%) 1 (7.69%) 28 (13.46%) 0 0.00% 14 (17.50%) 0 0.00% 166   3 (0.39%) 0 0.00% 0 0.00% 4 (5.00%) 0 0.00% 7 |

\* Juveniles may have mulitiple offenses

Offense Categories