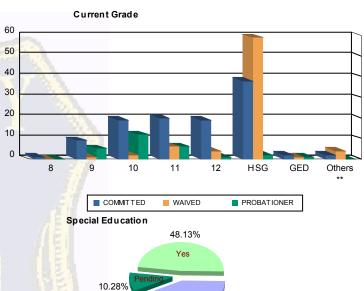

# Juvenile Demographics and Statistics

| Current   |     | сомм      | TTED   |           |      | WAIV      | ED  |           |      | PROBATI   | 2      | Total     |     |           |  |
|-----------|-----|-----------|--------|-----------|------|-----------|-----|-----------|------|-----------|--------|-----------|-----|-----------|--|
| Grade     | M   | ALE       | FEMALE |           | MALE |           | FEI | MALE      | MALE |           | FEMALE |           |     |           |  |
| 8         | 1   | (0.93%)   | 0      | 0.00%     | 0    | 0.00%     | 0   | 0.00%     | 0    | 0.00%     | 0      | 0.00%     | 1   | (0.47%)   |  |
| 9         | 9   | (8.41%)   | 0      | 0.00%     | 1    | (1.32%)   | 0   | 0.00%     | 5    | (20.00%)  | 0      | 0.00%     | 15  | (7.01%)   |  |
| 10        | 18  | (16.82%)  | 1      | (33.33%)  | 2    | (2.63%)   | 0   | 0.00%     | 11   | (44.00%)  | 1      | (50.00%)  | 33  | (15.42%)  |  |
| 11        | 20  | (18.69%)  | 0      | 0.00%     | 6    | (7.89%)   | 0   | 0.00%     | 6    | (24.00%)  | 0      | 0.00%     | 32  | (14.95%)  |  |
| 12        | 18  | (16.82%)  | 1      | (33.33%)  | 4    | (5.26%)   | 0   | 0.00%     | 0    | 0.00%     | 1      | (50.00%)  | 24  | (11.21%)  |  |
| HSG       | 37  | (34.58%)  | 1      | (33.33%)  | 58   | (76.32%)  | 1   | (100.00%) | 2    | (8.00%)   | 0      | 0.00%     | 99  | (46.26%)  |  |
| GED       | 2   | (1.87%)   | 0      | 0.00%     | 1    | (1.32%)   | 0   | 0.00%     | 1    | (4.00%)   | 0      | 0.00%     | 4   | (1.87%)   |  |
| Others ** | 2   | (1.87%)   | 0      | 0.00%     | 4    | (5.26%)   | 0   | 0.00%     | 0    | 0.00%     | 0      | 0.00%     | 6   | (2.80%)   |  |
| Total     | 107 | (100.00%) | 3      | (100.00%) | 76   | (100.00%) | 1   | (100.00%) | 25   | (100.00%) | 2      | (100.00%) | 214 | (100.00%) |  |

#### \*\* Includes Aged Out Juveniles and Pending Records

#### Special Education Services

| Yes     | 56  | (52.34%)  | 3 | (100.00%) | 31 | (40.79%)  | 1 | (100.00%) | 11 | (44.00%)  | 1 | (50.00%)  |       | 103 | (48.13%)              |
|---------|-----|-----------|---|-----------|----|-----------|---|-----------|----|-----------|---|-----------|-------|-----|-----------------------|
| No      | 40  | (37.38%)  | 0 | 0.00%     | 34 | (44.74%)  | 0 | 0.00%     | 14 | (56.00%)  | 1 | (50.00%)  | 16    | 89  | <mark>(41.59%)</mark> |
| Pendina | 11  | (10.28%)  | 0 | 0.00%     | 11 | (14.47%)  | 0 | 0.00%     | 0  | 0.00%     | 0 | 0.00%     |       | 22  | (10.28%)              |
| Total   | 107 | (100.00%) | 3 | (100.00%) | 76 | (100.00%) | 1 | (100.00%) | 25 | (100.00%) | 2 | (100.00%) | 1st Y | 214 | (100.00%)             |