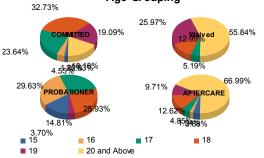

| Average Age  | 18               | 3.43    | 1 | 7.00    | 20 | 0.07    | 1 | 9.00    | 16 | .76     | 16 | 5.50    | 21. | .57     | 20. | .33     | 19. | 68     |
|--------------|------------------|---------|---|---------|----|---------|---|---------|----|---------|----|---------|-----|---------|-----|---------|-----|--------|
| Sentencing ( | entencing County |         |   |         |    |         |   |         |    |         |    |         |     |         |     | 121     |     |        |
| ATL          | 4                | 3.74%   | 0 | 0.00%   | 4  | 5.26%   | 0 | 0.00%   | 4  | 16.00%  | 0  | 0.00%   | 2   | 2.00%   | 0   | 0.00%   | 14  | 4.42   |
| BER          | 1                | 0.93%   | 0 | 0.00%   | 0  | 0.00%   | 0 | 0.00%   | 0  | 0.00%   | 0  | 0.00%   | 2   | 2.00%   | 0   | 0.00%   | 3   | 0.95%  |
| BUR          | 6                | 5.61%   | 0 | 0.00%   | 1  | 1.32%   | 0 | 0.00%   | 1  | 4.00%   | 0  | 0.00%   | 8   | 8.00%   | 0   | 0.00%   | 16  | 5.05%  |
| CAM          | 28               | 26.17%  | 2 | 66.67%  | 6  | 7.89%   | 1 | 100.00% | 3  | 12.00%  | 0  | 0.00%   | 18  | 18.00%  | 3   | 100.00% | 61  | 19.249 |
| СЛМ          | 3                | 2.80%   | 0 | 0.00%   | 2  | 2.63%   | 0 | 0.00%   | 1  | 4.00%   | 0  | 0.00%   | 0   | 0.00%   | 0   | 0.00%   | 6   | 1.89%  |
| ESS          | 21               | 19.63%  | 0 | 0.00%   | 3  | 3.95%   | 0 | 0.00%   | 0  | 0.00%   | 0  | 0.00%   | 19  | 19.00%  | 0   | 0.00%   | 43  | 13.569 |
| GLO          | 1                | 0.93%   | 0 | 0.00%   | 0  | 0.00%   | 0 | 0.00%   | 1  | 4.00%   | 0  | 0.00%   | 1   | 1.00%   | 0   | 0.00%   | 3   | 0.95%  |
| HUD          | 4                | 3.74%   | 1 | 33.33%  | 5  | 6.58%   | 0 | 0.00%   | 0  | 0.00%   | 0  | 0.00%   | 1   | 1.00%   | 0   | 0.00%   | 11  | 3.47   |
| HUN          | 1                | 0.93%   | 0 | 0.00%   | 0  | 0.00%   | 0 | 0.00%   | 0  | 0.00%   | 0  | 0.00%   | 1   | 1.00%   | 0   | 0.00%   | 2   | 0.63   |
| MER          | 3                | 2.80%   | 0 | 0.00%   | 4  | 5.26%   | 0 | 0.00%   | 0  | 0.00%   | 0  | 0.00%   | 4   | 4.00%   | 0   | 0.00%   | 11  | 3.47   |
| MID          | 11               | 10.28%  | 0 | 0.00%   | 20 | 26.32%  | 0 | 0.00%   | 0  | 0.00%   | 0  | 0.00%   | 12  | 12.00%  | 0   | 0.00%   | 43  | 13.56  |
| MON          | 2                | 1.87%   | 0 | 0.00%   | 3  | 3.95%   | 0 | 0.00%   | 5  | 20.00%  | 1  | 50.00%  | 3   | 3.00%   | 0   | 0.00%   | 14  | 4.42   |
| MOR          | 1                | 0.93%   | 0 | 0.00%   | 0  | 0.00%   | 0 | 0.00%   | 0  | 0.00%   | 0  | 0.00%   | 1   | 1.00%   | 0   | 0.00%   | 2   | 0.63   |
| OCE          | 1                | 0.93%   | 0 | 0.00%   | 3  | 3.95%   | 0 | 0.00%   | 2  | 8.00%   | 0  | 0.00%   | 3   | 3.00%   | 0   | 0.00%   | 9   | 2.84   |
| PAS          | 10               | 9.35%   | 0 | 0.00%   | 19 | 25.00%  | 0 | 0.00%   | 2  | 8.00%   | 1  | 50.00%  | 15  | 15.00%  | 0   | 0.00%   | 47  | 14.83  |
| SAL          | 0                | 0.00%   | 0 | 0.00%   | 3  | 3.95%   | 0 | 0.00%   | 0  | 0.00%   | 0  | 0.00%   | 0   | 0.00%   | 0   | 0.00%   | 3   | 0.95   |
| SOM          | 1                | 0.93%   | 0 | 0.00%   | 0  | 0.00%   | 0 | 0.00%   | 0  | 0.00%   | 0  | 0.00%   | 1   | 1.00%   | 0   | 0.00%   | 2   | 0.63   |
| UNI          | 9                | 8.41%   | 0 | 0.00%   | 3  | 3.95%   | 0 | 0.00%   | 4  | 16.00%  | 0  | 0.00%   | 5   | 5.00%   | 0   | 0.00%   | 21  | 6.62   |
| WAR          | 0                | 0.00%   | 0 | 0.00%   | 0  | 0.00%   | 0 | 0.00%   | 2  | 8.00%   | 0  | 0.00%   | 0   | 0.00%   | 0   | 0.00%   | 2   | 0.63   |
| OTHER        | 0                | 0.00%   | 0 | 0.00%   | 0  | 0.00%   | 0 | 0.00%   | 0  | 0.00%   | 0  | 0.00%   | 4   | 4.00%   | 0   | 0.00%   | 4   | 1.26%  |
| Total        | 107              | 100.00% | 3 | 100.00% | 76 | 100.00% | 1 | 100.00% | 25 | 100.00% | 2  | 100.00% | 100 | 100.00% | 3   | 100.00% | 317 | 100.00 |

**Count of Juveniles By Sentencing County** 

NJ Office of the Attorney General Juvenile Justice Commission