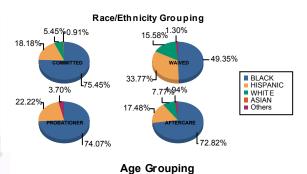

| Age          |     |         |   |         |    |         |   |         |    |         |   |         |     |         |   |         |     |                      |
|--------------|-----|---------|---|---------|----|---------|---|---------|----|---------|---|---------|-----|---------|---|---------|-----|----------------------|
| 15           | 1   | 0.93%   | 1 | 33.33%  | 0  | 0.00%   | 0 | 0.00%   | 4  | 16.00%  | 0 | 0.00%   | 4   | 4.00%   | 0 | 0.00%   | 10  | 3.15%                |
| 16           | 5   | 4.67%   | 0 | 0.00%   | 0  | 0.00%   | 0 | 0.00%   | 7  | 28.00%  | 1 | 50.00%  | 2   | 2.00%   | 0 | 0.00%   | 15  | 4.73%                |
| 17           | 26  | 24.30%  | 0 | 0.00%   | 4  | 5.26%   | 0 | 0.00%   | 6  | 24.00%  | 1 | 50.00%  | 5   | 5.00%   | 0 | 0.00%   | 42  | 13.25%               |
| 18           | 34  | 31.78%  | 2 | 66.67%  | 10 | 13.16%  | 0 | 0.00%   | 7  | 28.00%  | 0 | 0.00%   | 13  | 13.00%  | 0 | 0.00%   | 66  | 20.82%               |
| 19           | 21  | 19.63%  | 0 | 0.00%   | 19 | 25.00%  | 1 | 100.00% | 1  | 4.00%   | 0 | 0.00%   | 8   | 8.00%   | 2 | 66.67%  | 52  | 16.40%               |
| 20 and Above | 20  | 18.69%  | 0 | 0.00%   | 43 | 56.58%  | 0 | 0.00%   | 0  | 0.00%   | 0 | 0.00%   | 68  | 68.00%  | 1 | 33.33%  | 132 | <mark>4</mark> 1.64% |
| Total        | 107 | 100.00% | 3 | 100.00% | 76 | 100.00% | 1 | 100.00% | 25 | 100.00% | 2 | 100.00% | 100 | 100.00% | 3 | 100.00% | 317 | 100.00%              |