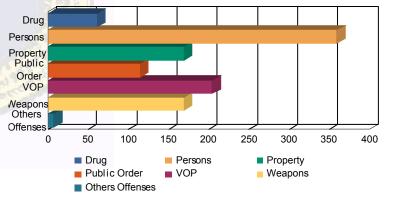

### **Offense Categories**

| Drug            | 42  | (5.50%)   | 0  | 0.00%     | 10  | (4.81%)   | 0 | 0.00%     | 9  | (9.38%)   | 0    | 0.00%                                                                                                                                                                                                                                                                                                                                                                                                                                                                                                                                                                                                                                                                                               | 61    | (5.63%)   |
|-----------------|-----|-----------|----|-----------|-----|-----------|---|-----------|----|-----------|------|-----------------------------------------------------------------------------------------------------------------------------------------------------------------------------------------------------------------------------------------------------------------------------------------------------------------------------------------------------------------------------------------------------------------------------------------------------------------------------------------------------------------------------------------------------------------------------------------------------------------------------------------------------------------------------------------------------|-------|-----------|
| Persons         | 214 | (28.05%)  | 7  | (53.85%)  | 115 | (55.29%)  | 2 | (100.00%) | 20 | (20.83%)  | 1    | (100.00%)                                                                                                                                                                                                                                                                                                                                                                                                                                                                                                                                                                                                                                                                                           | 359   | (33.15%)  |
| Property        | 132 | (17.30%)  | 1  | (7.69%)   | 20  | (9.62%)   | 0 | 0.00%     | 16 | (16.67%)  | 0    | 0.00%                                                                                                                                                                                                                                                                                                                                                                                                                                                                                                                                                                                                                                                                                               | 169   | (15.60%)  |
| Public Order    | 89  | (11.66%)  | 2  | (15.38%)  | 13  | (6.25%)   | 0 | 0.00%     | 10 | (10.42%)  | 0    | 0.00%                                                                                                                                                                                                                                                                                                                                                                                                                                                                                                                                                                                                                                                                                               | 114   | (10.53%)  |
| VOP             | 160 | (20.97%)  | 2  | (15.38%)  | 22  | (10.58%)  | 0 | 0.00%     | 20 | (20.83%)  | 0    | 0.00%                                                                                                                                                                                                                                                                                                                                                                                                                                                                                                                                                                                                                                                                                               | 204   | (18.84%)  |
| Weapons         | 123 | (16.12%)  | 1  | (7.69%)   | 28  | (13.46%)  | 0 | 0.00%     | 17 | (17.71%)  | 0    | 0.00%                                                                                                                                                                                                                                                                                                                                                                                                                                                                                                                                                                                                                                                                                               | 169   | (15.60%)  |
| Others Offenses | 3   | (0.39%)   | 0  | 0.00%     | 0   | 0.00%     | 0 | 0.00%     | 4  | (4.17%)   | 0    | 0.00%                                                                                                                                                                                                                                                                                                                                                                                                                                                                                                                                                                                                                                                                                               | 7     | (0.65%)   |
| Total *         | 763 | (100.00%) | 13 | (100.00%) | 208 | (100.00%) | 2 | (100.00%) | 96 | (100.00%) | 1    | (100.00%)                                                                                                                                                                                                                                                                                                                                                                                                                                                                                                                                                                                                                                                                                           | 1,083 | (100.00%) |
|                 |     |           |    |           |     |           |   |           |    |           | 1.00 | and the second se | 10 C  |           |