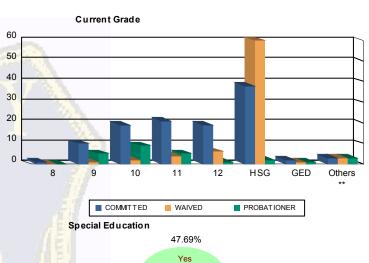

# Juvenile Demographics and Statistics

| Current   |     | COMM      | ITTED  |           |      | WAIV      | ΈD     |           |      | PROBATI   | ONEF   | 2         | То  | tal                     |
|-----------|-----|-----------|--------|-----------|------|-----------|--------|-----------|------|-----------|--------|-----------|-----|-------------------------|
| Grade     | M   | ALE       | FEMALE |           | MALE |           | FEMALE |           | MALE |           | FEMALE |           |     |                         |
| 8         | 1   | (0.91%)   | 0      | 0.00%     | 0    | 0.00%     | 0      | 0.00%     | 0    | 0.00%     | 0      | 0.00%     | 1   | (0.46%)                 |
| 9         | 10  | (9.09%)   | 0      | 0.00%     | 1    | (1.32%)   | 0      | 0.00%     | 5    | (20.00%)  | 0      | 0.00%     | 16  | (7.41%)                 |
| 10        | 18  | (16.36%)  | 1      | (33.33%)  | 2    | (2.63%)   | 0      | 0.00%     | 9    | (36.00%)  | 0      | 0.00%     | 30  | (13.89%)                |
| 11        | 21  | (19.09%)  | 0      | 0.00%     | 4    | (5.26%)   | 0      | 0.00%     | 5    | (20.00%)  | 0      | 0.00%     | 30  | (13.89%)                |
| 12        | 18  | (16.36%)  | 1      | (33.33%)  | 6    | (7.89%)   | 0      | 0.00%     | 0    | 0.00%     | 1      | (100.00%) | 26  | (12. <mark>04%</mark> ) |
| HSG       | 37  | (33.64%)  | 1      | (33.33%)  | 59   | (77.63%)  | 1      | (100.00%) | 2    | (8.00%)   | 0      | 0.00%     | 100 | (46.30%)                |
| GED       | 2   | (1.82%)   | 0      | 0.00%     | 1    | (1.32%)   | 0      | 0.00%     | 1    | (4.00%)   | 0      | 0.00%     | 4   | (1.85%)                 |
| Others ** | 3   | (2.73%)   | 0      | 0.00%     | 3    | (3.95%)   | 0      | 0.00%     | 3    | (12.00%)  | 0      | 0.00%     | 9   | (4.17%)                 |
| Total     | 110 | (100.00%) | 3      | (100.00%) | 76   | (100.00%) | 1      | (100.00%) | 25   | (100.00%) | 1      | (100.00%) | 216 | (100.00%)               |

\*\* Includes Aged Out Juveniles and Pending Records

| Special Educat | ion Se | rvices    |   |           |    |           |   |           |    |           |   |           |     |           |
|----------------|--------|-----------|---|-----------|----|-----------|---|-----------|----|-----------|---|-----------|-----|-----------|
| Yes            | 57     | (51.82%)  | 3 | (100.00%) | 32 | (42.11%)  | 1 | (100.00%) | 9  | (36.00%)  | 1 | (100.00%) | 103 | (47.69%)  |
| No             | 42     | (38.18%)  | 0 | 0.00%     | 34 | (44.74%)  | 0 | 0.00%     | 13 | (52.00%)  | 0 | 0.00%     | 89  | (41.20%)  |
| Pending        | 11     | (10.00%)  | 0 | 0.00%     | 10 | (13.16%)  | 0 | 0.00%     | 3  | (12.00%)  | 0 | 0.00%     | 24  | (11.11%)  |
| Total          | 110    | (100.00%) | 3 | (100.00%) | 76 | (100.00%) | 1 | (100.00%) | 25 | (100.00%) | 1 | (100.00%) | 216 | (100.00%) |