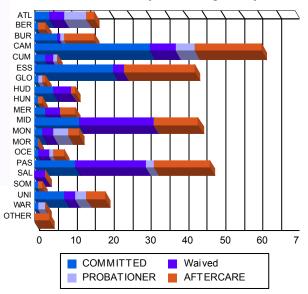

| Average Age  | 18     | 3.41    | 1 | 7.00    | 20 | 0.09    | 1 | 9.00    | 16 | 6.88    | 17  | .00     | 21 | .66     | 20. | .33     | 19. | .69     |
|--------------|--------|---------|---|---------|----|---------|---|---------|----|---------|-----|---------|----|---------|-----|---------|-----|---------|
| Sentencing ( | County | /       |   |         |    | .3      |   | 1       |    | 1       | 155 | 5       |    |         | 1   | 9       | 4   | 121     |
| ATL          | 4      | 3.64%   | 0 | 0.00%   | 4  | 5.26%   | 0 | 0.00%   | 6  | 24.00%  | 0   | 0.00%   | 2  | 2.08%   | 0   | 0.00%   | 16  | 5.08%   |
| BER          | 1      | 0.91%   | 0 | 0.00%   | 0  | 0.00%   | 0 | 0.00%   | 0  | 0.00%   | 0   | 0.00%   | 2  | 2.08%   | 0   | 0.00%   | 3   | 0.95%   |
| BUR          | 6      | 5.45%   | 0 | 0.00%   | 1  | 1.32%   | 0 | 0.00%   | 1  | 4.00%   | 0   | 0.00%   | 8  | 8.33%   | 0   | 0.00%   | 16  | 5.08%   |
| CAM          | 29     | 26.36%  | 2 | 66.67%  | 6  | 7.89%   | 1 | 100.00% | 5  | 20.00%  | 0   | 0.00%   | 15 | 15.63%  | 3   | 100.00% | 61  | 19.37%  |
| CUM          | 3      | 2.73%   | 0 | 0.00%   | 2  | 2.63%   | 0 | 0.00%   | 1  | 4.00%   | 0   | 0.00%   | 0  | 0.00%   | 0   | 0.00%   | 6   | 1.90%   |
| ESS          | 21     | 19.09%  | 0 | 0.00%   | 3  | 3.95%   | 0 | 0.00%   | 0  | 0.00%   | 0   | 0.00%   | 19 | 19.79%  | 0   | 0.00%   | 43  | 13.65%  |
| GLO          | 1      | 0.91%   | 0 | 0.00%   | 0  | 0.00%   | 0 | 0.00%   | 1  | 4.00%   | 0   | 0.00%   | 1  | 1.04%   | 0   | 0.00%   | 3   | 0.95%   |
| HUD          | 4      | 3.64%   | 1 | 33.33%  | 5  | 6.58%   | 0 | 0.00%   | 0  | 0.00%   | 0   | 0.00%   | 1  | 1.04%   | 0   | 0.00%   | 11  | 3.49%   |
| HUN          | 1      | 0.91%   | 0 | 0.00%   | 0  | 0.00%   | 0 | 0.00%   | 0  | 0.00%   | 0   | 0.00%   | 1  | 1.04%   | 0   | 0.00%   | 2   | 0.63%   |
| MER          | 3      | 2.73%   | 0 | 0.00%   | 4  | 5.26%   | 0 | 0.00%   | 0  | 0.00%   | 0   | 0.00%   | 4  | 4.17%   | 0   | 0.00%   | 11  | 3.49%   |
| MID          | 12     | 10.91%  | 0 | 0.00%   | 20 | 26.32%  | 0 | 0.00%   | 0  | 0.00%   | 0   | 0.00%   | 12 | 12.50%  | 0   | 0.00%   | 44  | 13.97%  |
| MON          | 2      | 1.82%   | 0 | 0.00%   | 3  | 3.95%   | 0 | 0.00%   | 3  | 12.00%  | 1   | 100.00% | 3  | 3.13%   | 0   | 0.00%   | 12  | 3.81%   |
| MOR          | 1      | 0.91%   | 0 | 0.00%   | 0  | 0.00%   | 0 | 0.00%   | 0  | 0.00%   | 0   | 0.00%   | 0  | 0.00%   | 0   | 0.00%   | 1   | 0.32%   |
| OCE          | 1      | 0.91%   | 0 | 0.00%   | 3  | 3.95%   | 0 | 0.00%   | 1  | 4.00%   | 0   | 0.00%   | 3  | 3.13%   | 0   | 0.00%   | 8   | 2.54%   |
| PAS          | 11     | 10.00%  | 0 | 0.00%   | 19 | 25.00%  | 0 | 0.00%   | 2  | 8.00%   | 0   | 0.00%   | 15 | 15.63%  | 0   | 0.00%   | 47  | 14.92%  |
| SAL          | 0      | 0.00%   | 0 | 0.00%   | 3  | 3.95%   | 0 | 0.00%   | 0  | 0.00%   | 0   | 0.00%   | 0  | 0.00%   | 0   | 0.00%   | 3   | 0.95%   |
| SOM          | 1      | 0.91%   | 0 | 0.00%   | 0  | 0.00%   | 0 | 0.00%   | 0  | 0.00%   | 0   | 0.00%   | 1  | 1.04%   | 0   | 0.00%   | 2   | 0.63%   |
| UNI          | 8      | 7.27%   | 0 | 0.00%   | 3  | 3.95%   | 0 | 0.00%   | 3  | 12.00%  | 0   | 0.00%   | 5  | 5.21%   | 0   | 0.00%   | 19  | 6.03%   |
| WAR          | 1      | 0.91%   | 0 | 0.00%   | 0  | 0.00%   | 0 | 0.00%   | 2  | 8.00%   | 0   | 0.00%   | 0  | 0.00%   | 0   | 0.00%   | 3   | 0.95%   |
| OTHER        | 0      | 0.00%   | 0 | 0.00%   | 0  | 0.00%   | 0 | 0.00%   | 0  | 0.00%   | 0   | 0.00%   | 4  | 4.17%   | 0   | 0.00%   | 4   | 1.27%   |
| Total        | 110    | 100.00% | 3 | 100.00% | 76 | 100.00% | 1 | 100.00% | 25 | 100.00% | 1   | 100.00% | 96 | 100.00% | 3   | 100.00% | 315 | 100.00% |

## Count of Juveniles By Sentencing County

NJ Office of the Attorney General Juvenile Justice Commission