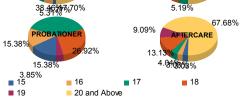

| Age          |     |         |   |         |    |                       |   |         |    |         |   |         |    |         |   |         |     |         |
|--------------|-----|---------|---|---------|----|-----------------------|---|---------|----|---------|---|---------|----|---------|---|---------|-----|---------|
| 15           | 1   | 0.91%   | 1 | 33.33%  | 0  | 0.00%                 | 0 | 0.00%   | 4  | 16.00%  | 0 | 0.00%   | 3  | 3.13%   | 0 | 0.00%   | 9   | 2.86%   |
| 16           | 6   | 5.45%   | 0 | 0.00%   | 0  | 0.00%                 | 0 | 0.00%   | 4  | 16.00%  | 0 | 0.00%   | 3  | 3.13%   | 0 | 0.00%   | 13  | 4.13%   |
| 17           | 26  | 23.64%  | 0 | 0.00%   | 4  | 5.2 <mark>6%</mark>   | 0 | 0.00%   | 9  | 36.00%  | 1 | 100.00% | 4  | 4.17%   | 0 | 0.00%   | 44  | 13.97%  |
| 18           | 35  | 31.82%  | 2 | 66.67%  | 9  | 11.84 <mark>%</mark>  | 0 | 0.00%   | 7  | 28.00%  | 0 | 0.00%   | 13 | 13.54%  | 0 | 0.00%   | 66  | 20.95%  |
| 19           | 22  | 20.00%  | 0 | 0.00%   | 20 | 26.32 <mark>%</mark>  | 1 | 100.00% | 1  | 4.00%   | 0 | 0.00%   | 7  | 7.29%   | 2 | 66.67%  | 53  | 16.83%  |
| 20 and Above | 20  | 18.18%  | 0 | 0.00%   | 43 | 56.58 <mark>%</mark>  | 0 | 0.00%   | 0  | 0.00%   | 0 | 0.00%   | 66 | 68.75%  | 1 | 33.33%  | 130 | 41.27%  |
| Total        | 110 | 100.00% | 3 | 100.00% | 76 | 100.00 <mark>%</mark> | 1 | 100.00% | 25 | 100.00% | 1 | 100.00% | 96 | 100.00% | 3 | 100.00% | 315 | 100.00% |

| Average Age  | 18     | 3.41    | 1 | 7.00    | 20 | 0.09    | 1 | 9.00    | 16 | 6.88    | 17  | .00     | 21 | .66     | 20. | .33     | 19. | .69     |
|--------------|--------|---------|---|---------|----|---------|---|---------|----|---------|-----|---------|----|---------|-----|---------|-----|---------|
| Sentencing ( | County | /       |   |         |    | .3      |   | 1       |    | 1       | 155 | 5       |    |         | 1   | 9       | 4   | 121     |
| ATL          | 4      | 3.64%   | 0 | 0.00%   | 4  | 5.26%   | 0 | 0.00%   | 6  | 24.00%  | 0   | 0.00%   | 2  | 2.08%   | 0   | 0.00%   | 16  | 5.08%   |
| BER          | 1      | 0.91%   | 0 | 0.00%   | 0  | 0.00%   | 0 | 0.00%   | 0  | 0.00%   | 0   | 0.00%   | 2  | 2.08%   | 0   | 0.00%   | 3   | 0.95%   |
| BUR          | 6      | 5.45%   | 0 | 0.00%   | 1  | 1.32%   | 0 | 0.00%   | 1  | 4.00%   | 0   | 0.00%   | 8  | 8.33%   | 0   | 0.00%   | 16  | 5.08%   |
| CAM          | 29     | 26.36%  | 2 | 66.67%  | 6  | 7.89%   | 1 | 100.00% | 5  | 20.00%  | 0   | 0.00%   | 15 | 15.63%  | 3   | 100.00% | 61  | 19.37%  |
| CUM          | 3      | 2.73%   | 0 | 0.00%   | 2  | 2.63%   | 0 | 0.00%   | 1  | 4.00%   | 0   | 0.00%   | 0  | 0.00%   | 0   | 0.00%   | 6   | 1.90%   |
| ESS          | 21     | 19.09%  | 0 | 0.00%   | 3  | 3.95%   | 0 | 0.00%   | 0  | 0.00%   | 0   | 0.00%   | 19 | 19.79%  | 0   | 0.00%   | 43  | 13.65%  |
| GLO          | 1      | 0.91%   | 0 | 0.00%   | 0  | 0.00%   | 0 | 0.00%   | 1  | 4.00%   | 0   | 0.00%   | 1  | 1.04%   | 0   | 0.00%   | 3   | 0.95%   |
| HUD          | 4      | 3.64%   | 1 | 33.33%  | 5  | 6.58%   | 0 | 0.00%   | 0  | 0.00%   | 0   | 0.00%   | 1  | 1.04%   | 0   | 0.00%   | 11  | 3.49%   |
| HUN          | 1      | 0.91%   | 0 | 0.00%   | 0  | 0.00%   | 0 | 0.00%   | 0  | 0.00%   | 0   | 0.00%   | 1  | 1.04%   | 0   | 0.00%   | 2   | 0.63%   |
| MER          | 3      | 2.73%   | 0 | 0.00%   | 4  | 5.26%   | 0 | 0.00%   | 0  | 0.00%   | 0   | 0.00%   | 4  | 4.17%   | 0   | 0.00%   | 11  | 3.49%   |
| MID          | 12     | 10.91%  | 0 | 0.00%   | 20 | 26.32%  | 0 | 0.00%   | 0  | 0.00%   | 0   | 0.00%   | 12 | 12.50%  | 0   | 0.00%   | 44  | 13.97%  |
| MON          | 2      | 1.82%   | 0 | 0.00%   | 3  | 3.95%   | 0 | 0.00%   | 3  | 12.00%  | 1   | 100.00% | 3  | 3.13%   | 0   | 0.00%   | 12  | 3.81%   |
| MOR          | 1      | 0.91%   | 0 | 0.00%   | 0  | 0.00%   | 0 | 0.00%   | 0  | 0.00%   | 0   | 0.00%   | 0  | 0.00%   | 0   | 0.00%   | 1   | 0.32%   |
| OCE          | 1      | 0.91%   | 0 | 0.00%   | 3  | 3.95%   | 0 | 0.00%   | 1  | 4.00%   | 0   | 0.00%   | 3  | 3.13%   | 0   | 0.00%   | 8   | 2.54%   |
| PAS          | 11     | 10.00%  | 0 | 0.00%   | 19 | 25.00%  | 0 | 0.00%   | 2  | 8.00%   | 0   | 0.00%   | 15 | 15.63%  | 0   | 0.00%   | 47  | 14.92%  |
| SAL          | 0      | 0.00%   | 0 | 0.00%   | 3  | 3.95%   | 0 | 0.00%   | 0  | 0.00%   | 0   | 0.00%   | 0  | 0.00%   | 0   | 0.00%   | 3   | 0.95%   |
| SOM          | 1      | 0.91%   | 0 | 0.00%   | 0  | 0.00%   | 0 | 0.00%   | 0  | 0.00%   | 0   | 0.00%   | 1  | 1.04%   | 0   | 0.00%   | 2   | 0.63%   |
| UNI          | 8      | 7.27%   | 0 | 0.00%   | 3  | 3.95%   | 0 | 0.00%   | 3  | 12.00%  | 0   | 0.00%   | 5  | 5.21%   | 0   | 0.00%   | 19  | 6.03%   |
| WAR          | 1      | 0.91%   | 0 | 0.00%   | 0  | 0.00%   | 0 | 0.00%   | 2  | 8.00%   | 0   | 0.00%   | 0  | 0.00%   | 0   | 0.00%   | 3   | 0.95%   |
| OTHER        | 0      | 0.00%   | 0 | 0.00%   | 0  | 0.00%   | 0 | 0.00%   | 0  | 0.00%   | 0   | 0.00%   | 4  | 4.17%   | 0   | 0.00%   | 4   | 1.27%   |
| Total        | 110    | 100.00% | 3 | 100.00% | 76 | 100.00% | 1 | 100.00% | 25 | 100.00% | 1   | 100.00% | 96 | 100.00% | 3   | 100.00% | 315 | 100.00% |