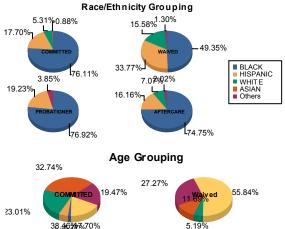

### Juvenile Demographics and Statistics

| Race/     | COMMITTED |         |   |         | WAIVED |         |   |         |    | PROBAT  | ER |         | AFTER | Total   |   |         |     |         |
|-----------|-----------|---------|---|---------|--------|---------|---|---------|----|---------|----|---------|-------|---------|---|---------|-----|---------|
| Ethnicity | N         | IALE    | F | EMALE   |        | MALE    |   | FEMALE  |    | MALE    |    | FEMALE  | 20    | MALE    |   | FEMALE  |     |         |
| BLACK     | 84        | 76.36%  | 2 | 66.67%  | 37     | 48.68%  | 1 | 100.00% | 19 | 76.00%  | 1  | 100.00% | 72    | 75.00%  | 2 | 66.67%  | 218 | 69.21%  |
| HISPANIC  | 20        | 18.18%  | 0 | 0.00%   | 26     | 34.21%  | 0 | 0.00%   | 5  | 20.00%  | 0  | 0.00%   | 16    | 16.67%  | 0 | 0.00%   | 67  | 21.27%  |
| WHITE     | 5         | 4.55%   | 1 | 33.33%  | 12     | 15.79%  | 0 | 0.00%   | 0  | 0.00%   | 0  | 0.00%   | 6     | 6.25%   | 1 | 33.33%  | 25  | 7.94%   |
| ASIAN     | 1         | 0.91%   | 0 | 0.00%   | 0      | 0.00%   | 0 | 0.00%   | 0  | 0.00%   | 0  | 0.00%   | 0     | 0.00%   | 0 | 0.00%   | 1   | 0.32%   |
| Others    | 0         | 0.00%   | 0 | 0.00%   | 1      | 1.32%   | 0 | 0.00%   | 1  | 4.00%   | 0  | 0.00%   | 2     | 2.08%   | 0 | 0.00%   | 4   | 1.27%   |
| Total     | 110       | 100.00% | 3 | 100.00% | 76     | 100.00% | 1 | 100.00% | 25 | 100.00% | 1  | 100.00% | 96    | 100.00% | 3 | 100.00% | 315 | 100.00% |
|           |           |         |   |         |        | 19 18   |   | 1000    |    |         |    |         | -     |         | - |         |     |         |

| Age          |     |         |   |         |    |                       |   |         |    |         |   |         |    |         |   |         |     |         |
|--------------|-----|---------|---|---------|----|-----------------------|---|---------|----|---------|---|---------|----|---------|---|---------|-----|---------|
| 15           | 1   | 0.91%   | 1 | 33.33%  | 0  | 0.00%                 | 0 | 0.00%   | 4  | 16.00%  | 0 | 0.00%   | 3  | 3.13%   | 0 | 0.00%   | 9   | 2.86%   |
| 16           | 6   | 5.45%   | 0 | 0.00%   | 0  | 0.00%                 | 0 | 0.00%   | 4  | 16.00%  | 0 | 0.00%   | 3  | 3.13%   | 0 | 0.00%   | 13  | 4.13%   |
| 17           | 26  | 23.64%  | 0 | 0.00%   | 4  | 5.2 <mark>6%</mark>   | 0 | 0.00%   | 9  | 36.00%  | 1 | 100.00% | 4  | 4.17%   | 0 | 0.00%   | 44  | 13.97%  |
| 18           | 35  | 31.82%  | 2 | 66.67%  | 9  | 11.84 <mark>%</mark>  | 0 | 0.00%   | 7  | 28.00%  | 0 | 0.00%   | 13 | 13.54%  | 0 | 0.00%   | 66  | 20.95%  |
| 19           | 22  | 20.00%  | 0 | 0.00%   | 20 | 26.32 <mark>%</mark>  | 1 | 100.00% | 1  | 4.00%   | 0 | 0.00%   | 7  | 7.29%   | 2 | 66.67%  | 53  | 16.83%  |
| 20 and Above | 20  | 18.18%  | 0 | 0.00%   | 43 | 56.58 <mark>%</mark>  | 0 | 0.00%   | 0  | 0.00%   | 0 | 0.00%   | 66 | 68.75%  | 1 | 33.33%  | 130 | 41.27%  |
| Total        | 110 | 100.00% | 3 | 100.00% | 76 | 100.00 <mark>%</mark> | 1 | 100.00% | 25 | 100.00% | 1 | 100.00% | 96 | 100.00% | 3 | 100.00% | 315 | 100.00% |