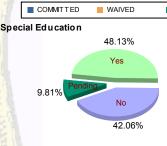

### Special Education Services

|   | •       |     |           |   |           |    |           |   |           |    |           |   |           |       |     |                        |
|---|---------|-----|-----------|---|-----------|----|-----------|---|-----------|----|-----------|---|-----------|-------|-----|------------------------|
|   | Yes     | 57  | (52.29%)  | 3 | (100.00%) | 32 | (42.67%)  | 1 | (100.00%) | 9  | (36.00%)  | 1 | (100.00%) |       | 103 | <mark>(4</mark> 8.13%) |
|   | No      | 43  | (39.45%)  | 0 | 0.00%     | 33 | (44.00%)  | 0 | 0.00%     | 14 | (56.00%)  | 0 | 0.00%     |       | 90  | (42.06%)               |
|   | Pendina | 9   | (8.26%)   | 0 | 0.00%     | 10 | (13.33%)  | 0 | 0.00%     | 2  | (8.00%)   | 0 | 0.00%     |       | 21  | (9.81%)                |
| Ī | Total   | 109 | (100.00%) | 3 | (100.00%) | 75 | (100.00%) | 1 | (100.00%) | 25 | (100.00%) | 1 | (100.00%) | IST A | 214 | (100.00%)              |