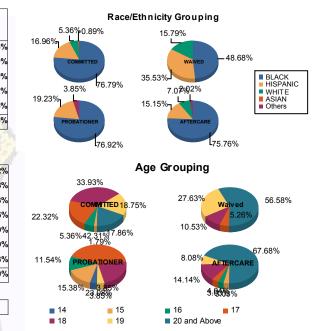

## \*Statistics are for Friday, March 10, 2023

**Count of Juveniles By Sentencing County** 

| Race/     | Race/ COMMITTED |         |        |         | WAIVED |         |        |         |    | PROBAT  | R |         | AFTER | Total   |        |         |     |         |
|-----------|-----------------|---------|--------|---------|--------|---------|--------|---------|----|---------|---|---------|-------|---------|--------|---------|-----|---------|
| Ethnicity | MALE            |         | FEMALE |         | MALE   |         | FEMALE |         | I  | MALE    | F | EMALE   | MALE  |         | FEMALE |         | 1   |         |
| BLACK     | 84              | 77.06%  | 2      | 66.67%  | 36     | 48.00%  | 1      | 100.00% | 19 | 76.00%  | 1 | 100.00% | 73    | 76.04%  | 2      | 66.67%  | 218 | 69.65%  |
| HISPANIC  | 19              | 17.43%  | 0      | 0.00%   | 27     | 36.00%  | 0      | 0.00%   | 5  | 20.00%  | 0 | 0.00%   | 15    | 15.63%  | 0      | 0.00%   | 66  | 21.09%  |
| WHITE     | 5               | 4.59%   | 1      | 33.33%  | 12     | 16.00%  | 0      | 0.00%   | 0  | 0.00%   | 0 | 0.00%   | 6     | 6.25%   | 1      | 33.33%  | 25  | 7.99%   |
| ASIAN     | 1               | 0.92%   | 0      | 0.00%   | 0      | 0.00%   | 0      | 0.00%   | 0  | 0.00%   | 0 | 0.00%   | 0     | 0.00%   | 0      | 0.00%   | 1   | 0.32%   |
| Others    | 0               | 0.00%   | 0      | 0.00%   | 0      | 0.00%   | 0      | 0.00%   | 1  | 4.00%   | 0 | 0.00%   | 2     | 2.08%   | 0      | 0.00%   | 3   | 0.96%   |
| Total     | 109             | 100.00% | 3      | 100.00% | 75     | 100.00% | 1      | 100.00% | 25 | 100.00% | 1 | 100.00% | 96    | 100.00% | 3      | 100.00% | 313 | 100.00% |

| -ye          |     |         |   |         |    |                      |   |         |    |         |   |         |    |         |   |         |     |         |
|--------------|-----|---------|---|---------|----|----------------------|---|---------|----|---------|---|---------|----|---------|---|---------|-----|---------|
| 14           | 0   | 0.00%   | 0 | 0.00%   | 0  | 0.00%                | 0 | 0.00%   | 1  | 4.00%   | 0 | 0.00%   | 0  | 0.00%   | 0 | 0.00%   | 1   | 0.32%   |
| 15           | 1   | 0.92%   | 1 | 33.33%  | 0  | 0.00%                | 0 | 0.00%   | 4  | 16.00%  | 0 | 0.00%   | 3  | 3.13%   | 0 | 0.00%   | 9   | 2.88%   |
| 16           | 6   | 5.50%   | 0 | 0.00%   | 0  | 0.00%                | 0 | 0.00%   | 3  | 12.00%  | 0 | 0.00%   | 3  | 3.13%   | 0 | 0.00%   | 12  | 3.83%   |
| 17           | 25  | 22.94%  | 0 | 0.00%   | 4  | 5.33%                | 0 | 0.00%   | 10 | 40.00%  | 1 | 100.00% | 4  | 4.17%   | 0 | 0.00%   | 44  | 14.06%  |
| 18           | 36  | 33.03%  | 2 | 66.67%  | 8  | 10.67 <mark>%</mark> | 0 | 0.00%   | 6  | 24.00%  | 0 | 0.00%   | 14 | 14.58%  | 0 | 0.00%   | 66  | 21.09%  |
| 19           | 21  | 19.27%  | 0 | 0.00%   | 20 | 26.67 <mark>%</mark> | 1 | 100.00% | 1  | 4.00%   | 0 | 0.00%   | 6  | 6.25%   | 2 | 66.67%  | 51  | 16.29%  |
| 20 and Above | 20  | 18.35%  | 0 | 0.00%   | 43 | 57.33 <mark>%</mark> | 0 | 0.00%   | 0  | 0.00%   | 0 | 0.00%   | 66 | 68.75%  | 1 | 33.33%  | 130 | 41.53%  |
| Total        | 109 | 100.00% | 3 | 100.00% | 75 | 100.00%              | 1 | 100.00% | 25 | 100.00% | 1 | 100.00% | 96 | 100.00% | 3 | 100.00% | 313 | 100.00% |

| Average Age | 18.40  | 17.00 | 20.08 | 19.00 | 16.76 | 17.00 | 21.66 | 20.33 | 19.67 |
|-------------|--------|-------|-------|-------|-------|-------|-------|-------|-------|
| Sentencing  | County |       |       |       |       |       |       |       | 112   |