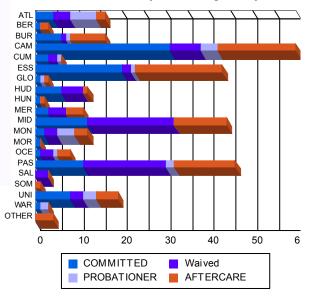

| ATL   | 4   | 3.67%   | 0 | 0.00%   | 4  | 5.33%   | 0 | 0.00%   | 6  | 24.00%  | 0 | 0.00%   | 2  | 2.08%   | 0 | 0.00%   | 16  | 5.11%   |
|-------|-----|---------|---|---------|----|---------|---|---------|----|---------|---|---------|----|---------|---|---------|-----|---------|
| BER   | 1   | 0.92%   | 0 | 0.00%   | 0  | 0.00%   | 0 | 0.00%   | 0  | 0.00%   | 0 | 0.00%   | 2  | 2.08%   | 0 | 0.00%   | 3   | 0.96%   |
| BUR   | 6   | 5.50%   | 0 | 0.00%   | 1  | 1.33%   | 0 | 0.00%   | 1  | 4.00%   | 0 | 0.00%   | 8  | 8.33%   | 0 | 0.00%   | 16  | 5.11%   |
| CAM   | 29  | 26.61%  | 2 | 66.67%  | 6  | 8.00%   | 1 | 100.00% | 4  | 16.00%  | 0 | 0.00%   | 15 | 15.63%  | 3 | 100.00% | 60  | 19.17%  |
| CUM   | 3   | 2.75%   | 0 | 0.00%   | 2  | 2.67%   | 0 | 0.00%   | 1  | 4.00%   | 0 | 0.00%   | 0  | 0.00%   | 0 | 0.00%   | 6   | 1.92%   |
| ESS   | 20  | 18.35%  | 0 | 0.00%   | 2  | 2.67%   | 0 | 0.00%   | 1  | 4.00%   | 0 | 0.00%   | 20 | 20.83%  | 0 | 0.00%   | 43  | 13.74%  |
| GLO   | 1   | 0.92%   | 0 | 0.00%   | 0  | 0.00%   | 0 | 0.00%   | 1  | 4.00%   | 0 | 0.00%   | 1  | 1.04%   | 0 | 0.00%   | 3   | 0.96%   |
| HUD   | 5   | 4.59%   | 1 | 33.33%  | 5  | 6.67%   | 0 | 0.00%   | 0  | 0.00%   | 0 | 0.00%   | 1  | 1.04%   | 0 | 0.00%   | 12  | 3.83%   |
| HUN   | 1   | 0.92%   | 0 | 0.00%   | 0  | 0.00%   | 0 | 0.00%   | 0  | 0.00%   | 0 | 0.00%   | 1  | 1.04%   | 0 | 0.00%   | 2   | 0.64%   |
| MER   | 3   | 2.75%   | 0 | 0.00%   | 4  | 5.33%   | 0 | 0.00%   | 0  | 0.00%   | 0 | 0.00%   | 4  | 4.17%   | 0 | 0.00%   | 11  | 3.51%   |
| MID   | 12  | 11.01%  | 0 | 0.00%   | 20 | 26.67%  | 0 | 0.00%   | 0  | 0.00%   | 0 | 0.00%   | 12 | 12.50%  | 0 | 0.00%   | 44  | 14.06%  |
| MON   | 2   | 1.83%   | 0 | 0.00%   | 3  | 4.00%   | 0 | 0.00%   | 3  | 12.00%  | 1 | 100.00% | 3  | 3.13%   | 0 | 0.00%   | 12  | 3.83%   |
| MOR   | 1   | 0.92%   | 0 | 0.00%   | 0  | 0.00%   | 0 | 0.00%   | 0  | 0.00%   | 0 | 0.00%   | 0  | 0.00%   | 0 | 0.00%   | 1   | 0.32%   |
| OCE   | 1   | 0.92%   | 0 | 0.00%   | 3  | 4.00%   | 0 | 0.00%   | 1  | 4.00%   | 0 | 0.00%   | 3  | 3.13%   | 0 | 0.00%   | 8   | 2.56%   |
| PAS   | 11  | 10.09%  | 0 | 0.00%   | 19 | 25.33%  | 0 | 0.00%   | 2  | 8.00%   | 0 | 0.00%   | 14 | 14.58%  | 0 | 0.00%   | 46  | 14.70%  |
| SAL   | 0   | 0.00%   | 0 | 0.00%   | 3  | 4.00%   | 0 | 0.00%   | 0  | 0.00%   | 0 | 0.00%   | 0  | 0.00%   | 0 | 0.00%   | 3   | 0.96%   |
| SOM   | 0   | 0.00%   | 0 | 0.00%   | 0  | 0.00%   | 0 | 0.00%   | 0  | 0.00%   | 0 | 0.00%   | 1  | 1.04%   | 0 | 0.00%   | 1   | 0.32%   |
| UNI   | 8   | 7.34%   | 0 | 0.00%   | 3  | 4.00%   | 0 | 0.00%   | 3  | 12.00%  | 0 | 0.00%   | 5  | 5.21%   | 0 | 0.00%   | 19  | 6.07%   |
| WAR   | 1   | 0.92%   | 0 | 0.00%   | 0  | 0.00%   | 0 | 0.00%   | 2  | 8.00%   | 0 | 0.00%   | 0  | 0.00%   | 0 | 0.00%   | 3   | 0.96%   |
| OTHER | 0   | 0.00%   | 0 | 0.00%   | 0  | 0.00%   | 0 | 0.00%   | 0  | 0.00%   | 0 | 0.00%   | 4  | 4.17%   | 0 | 0.00%   | 4   | 1.28%   |
| Total | 109 | 100.00% | 3 | 100.00% | 75 | 100.00% | 1 | 100.00% | 25 | 100.00% | 1 | 100.00% | 96 | 100.00% | 3 | 100.00% | 313 | 100.00% |