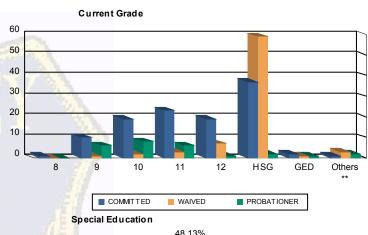

# Juvenile Demographics and Statistics

| Current   |     | СОММ      |    |           | WAI |           |    | PROBAT    | Total |           |     |           |     |           |
|-----------|-----|-----------|----|-----------|-----|-----------|----|-----------|-------|-----------|-----|-----------|-----|-----------|
| Grade     | M   | ALE       | FE | MALE      | М   | ALE       | FE | MALE      | М     | ALE       | FEI | MALE      |     |           |
| 8         | 1   | (0.92%)   | 0  | 0.00%     | 0   | 0.00%     | 0  | 0.00%     | 0     | 0.00%     | 0   | 0.00%     | 1   | (0.47%)   |
| 9         | 10  | (9.17%)   | 0  | 0.00%     | 1   | (1.33%)   | 0  | 0.00%     | 6     | (24.00%)  | 0   | 0.00%     | 17  | (7.94%)   |
| 10        | 18  | (16.51%)  | 1  | (33.33%)  | 2   | (2.67%)   | 0  | 0.00%     | 8     | (32.00%)  | 0   | 0.00%     | 29  | (13.55%)  |
| 11        | 23  | (21.10%)  | 0  | 0.00%     | 3   | (4.00%)   | 0  | 0.00%     | 6     | (24.00%)  | 0   | 0.00%     | 32  | (14.95%)  |
| 12        | 18  | (16.51%)  | 1  | (33.33%)  | 7   | (9.33%)   | 0  | 0.00%     | 0     | 0.00%     | 1   | (100.00%) | 27  | (12.62%)  |
| HSG       | 36  | (33.03%)  | 1  | (33.33%)  | 58  | (77.33%)  | 1  | (100.00%) | 2     | (8.00%)   | 0   | 0.00%     | 98  | (45.79%)  |
| GED       | 2   | (1.83%)   | 0  | 0.00%     | 1   | (1.33%)   | 0  | 0.00%     | 1     | (4.00%)   | 0   | 0.00%     | 4   | (1.87%)   |
| Others ** | 1   | (0.92%)   | 0  | 0.00%     | 3   | (4.00%)   | 0  | 0.00%     | 2     | (8.00%)   | 0   | 0.00%     | 6   | (2.80%)   |
| Total     | 109 | (100.00%) | 3  | (100.00%) | 75  | (100.00%) | 1  | (100.00%) | 25    | (100.00%) | 1   | (100.00%) | 214 | (100.00%) |

# \*\* Includes Aged Out Juveniles and Pending Records