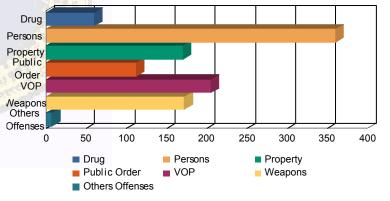

## **Offense Categories**

| Drug            | 42  | (5.46%)   | 0  | 0.00%     | 10  | (4.85%)   | 0 | 0.00%     | 8  | (8.51%)                                                                                                         | (   | 0.00%                 | 60    | (5.52%)   |
|-----------------|-----|-----------|----|-----------|-----|-----------|---|-----------|----|-----------------------------------------------------------------------------------------------------------------|-----|-----------------------|-------|-----------|
| Persons         | 216 | (28.09%)  | 7  | (53.85%)  | 114 | (55.34%)  | 2 | (100.00%) | 20 | (21.28%)                                                                                                        | - 1 | (50.00%)              | 360   | (33.15%)  |
| Property        | 133 | (17.30%)  | 1  | (7.69%)   | 20  | (9.71%)   | 0 | 0.00%     | 16 | (17.02%)                                                                                                        | (   | 0.00%                 | 170   | (15.65%)  |
| Public Order    | 88  | (11.44%)  | 2  | (15.38%)  | 13  | (6.31%)   | 0 | 0.00%     | 9  | (9.57%)                                                                                                         | (   | 0.00%                 | 112   | (10.31%)  |
| VOP             | 162 | (21.07%)  | 2  | (15.38%)  | 22  | (10.68%)  | 0 | 0.00%     | 19 | (20.21%)                                                                                                        | (   | 0.00%                 | 205   | (18.88%)  |
| Weapons         | 125 | (16.25%)  | 1  | (7.69%)   | 27  | (13.11%)  | 0 | 0.00%     | 18 | (19.15%)                                                                                                        | 1   | (50.00%)              | 172   | (15.84%)  |
| Others Offenses | 3   | (0.39%)   | 0  | 0.00%     | 0   | 0.00%     | 0 | 0.00%     | 4  | (4.26%)                                                                                                         | (   | 0.00%                 | 7     | (0.64%)   |
| Total *         | 769 | (100.00%) | 13 | (100.00%) | 206 | (100.00%) | 2 | (100.00%) | 94 | (100.00%)                                                                                                       | 2   | 2 (100.00%)           | 1,086 | (100.00%) |
|                 |     |           |    |           |     |           |   |           |    | 100 million 100 |     | and the second second | 10    |           |

\* Juveniles may have mulitiple offenses

Offense Categories