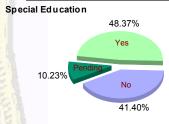

### **Special Education Services**

| Yes     | 59  | (53.64%)  | 3 | (100.00%) | 32 | (42.67%)  | 1 | (100.00%) | 8  | (32.00%)  | 1 | (100.00%) | 19   | 104 | (48.37%)              |
|---------|-----|-----------|---|-----------|----|-----------|---|-----------|----|-----------|---|-----------|------|-----|-----------------------|
| No      | 42  | (38.18%)  | 0 | 0.00%     | 33 | (44.00%)  | 0 | 0.00%     | 14 | (56.00%)  | 0 | 0.00%     | 16   | 89  | <mark>(41.40%)</mark> |
| Pendina | 9   | (8.18%)   | 0 | 0.00%     | 10 | (13.33%)  | 0 | 0.00%     | 3  | (12.00%)  | 0 | 0.00%     |      | 22  | (10.23%)              |
| Total   | 110 | (100.00%) | 3 | (100.00%) | 75 | (100.00%) | 1 | (100.00%) | 25 | (100.00%) | 1 | (100.00%) | 1513 | 215 | (100.00%)             |