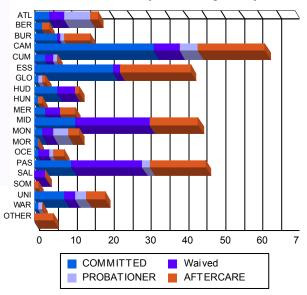

#### **Count of Juveniles By Sentencing County**

NJ Office of the Attorney General Juvenile Justice Commission

| Average Age | 18     | 3.37    | 1 | 7.00    | 20 | .08     | 1 | 9.00    | 16 | 6.92    | 17 | .00     | 21  | .63     | 20. | 33      | 19. | 67      |
|-------------|--------|---------|---|---------|----|---------|---|---------|----|---------|----|---------|-----|---------|-----|---------|-----|---------|
| Sentencing  | County | /       |   |         |    | .31     |   | le le   |    |         |    |         | Ch. |         | 7   | 8       | 1   | 121     |
| ATL         | 4      | 3.64%   | 0 | 0.00%   | 4  | 5.33%   | 0 | 0.00%   | 7  | 28.00%  | 0  | 0.00%   | 2   | 2.06%   | 0   | 0.00%   | 17  | 5.40%   |
| BER         | 2      | 1.82%   | 0 | 0.00%   | 0  | 0.00%   | 0 | 0.00%   | 0  | 0.00%   | 0  | 0.00%   | 2   | 2.06%   | 0   | 0.00%   | 4   | 1.27%   |
| BUR         | 6      | 5.45%   | 0 | 0.00%   | 1  | 1.33%   | 0 | 0.00%   | 1  | 4.00%   | 0  | 0.00%   | 7   | 7.22%   | 0   | 0.00%   | 15  | 4.76%   |
| CAM         | 30     | 27.27%  | 2 | 66.67%  | 6  | 8.00%   | 1 | 100.00% | 5  | 20.00%  | 0  | 0.00%   | 15  | 15.46%  | 3   | 100.00% | 62  | 19.68%  |
| CUM         | 3      | 2.73%   | 0 | 0.00%   | 2  | 2.67%   | 0 | 0.00%   | 1  | 4.00%   | 0  | 0.00%   | 0   | 0.00%   | 0   | 0.00%   | 6   | 1.90%   |
| ESS         | 21     | 19.09%  | 0 | 0.00%   | 2  | 2.67%   | 0 | 0.00%   | 0  | 0.00%   | 0  | 0.00%   | 19  | 19.59%  | 0   | 0.00%   | 42  | 13.33%  |
| GLO         | 1      | 0.91%   | 0 | 0.00%   | 0  | 0.00%   | 0 | 0.00%   | 1  | 4.00%   | 0  | 0.00%   | 1   | 1.03%   | 0   | 0.00%   | 3   | 0.95%   |
| HUD         | 5      | 4.55%   | 1 | 33.33%  | 5  | 6.67%   | 0 | 0.00%   | 0  | 0.00%   | 0  | 0.00%   | 1   | 1.03%   | 0   | 0.00%   | 12  | 3.81%   |
| HUN         | 1      | 0.91%   | 0 | 0.00%   | 0  | 0.00%   | 0 | 0.00%   | 0  | 0.00%   | 0  | 0.00%   | 1   | 1.03%   | 0   | 0.00%   | 2   | 0.63%   |
| MER         | 3      | 2.73%   | 0 | 0.00%   | 4  | 5.33%   | 0 | 0.00%   | 0  | 0.00%   | 0  | 0.00%   | 4   | 4.12%   | 0   | 0.00%   | 11  | 3.49%   |
| MID         | 11     | 10.00%  | 0 | 0.00%   | 20 | 26.67%  | 0 | 0.00%   | 0  | 0.00%   | 0  | 0.00%   | 13  | 13.40%  | 0   | 0.00%   | 44  | 13.97%  |
| MON         | 2      | 1.82%   | 0 | 0.00%   | 3  | 4.00%   | 0 | 0.00%   | 3  | 12.00%  | 1  | 100.00% | 3   | 3.09%   | 0   | 0.00%   | 12  | 3.81%   |
| MOR         | 1      | 0.91%   | 0 | 0.00%   | 0  | 0.00%   | 0 | 0.00%   | 0  | 0.00%   | 0  | 0.00%   | 0   | 0.00%   | 0   | 0.00%   | 1   | 0.32%   |
| OCE         | 1      | 0.91%   | 0 | 0.00%   | 3  | 4.00%   | 0 | 0.00%   | 1  | 4.00%   | 0  | 0.00%   | 3   | 3.09%   | 0   | 0.00%   | 8   | 2.54%   |
| PAS         | 10     | 9.09%   | 0 | 0.00%   | 19 | 25.33%  | 0 | 0.00%   | 2  | 8.00%   | 0  | 0.00%   | 15  | 15.46%  | 0   | 0.00%   | 46  | 14.60%  |
| SAL         | 0      | 0.00%   | 0 | 0.00%   | 3  | 4.00%   | 0 | 0.00%   | 0  | 0.00%   | 0  | 0.00%   | 0   | 0.00%   | 0   | 0.00%   | 3   | 0.95%   |
| SOM         | 0      | 0.00%   | 0 | 0.00%   | 0  | 0.00%   | 0 | 0.00%   | 0  | 0.00%   | 0  | 0.00%   | 1   | 1.03%   | 0   | 0.00%   | 1   | 0.32%   |
| UNI         | 8      | 7.27%   | 0 | 0.00%   | 3  | 4.00%   | 0 | 0.00%   | 3  | 12.00%  | 0  | 0.00%   | 5   | 5.15%   | 0   | 0.00%   | 19  | 6.03%   |
| WAR         | 1      | 0.91%   | 0 | 0.00%   | 0  | 0.00%   | 0 | 0.00%   | 1  | 4.00%   | 0  | 0.00%   | 0   | 0.00%   | 0   | 0.00%   | 2   | 0.63%   |
| OTHER       | 0      | 0.00%   | 0 | 0.00%   | 0  | 0.00%   | 0 | 0.00%   | 0  | 0.00%   | 0  | 0.00%   | 5   | 5.15%   | 0   | 0.00%   | 5   | 1.59%   |
| Total       | 110    | 100.00% | 3 | 100.00% | 75 | 100.00% | 1 | 100.00% | 25 | 100.00% | 1  | 100.00% | 97  | 100.00% | 3   | 100.00% | 315 | 100.00% |