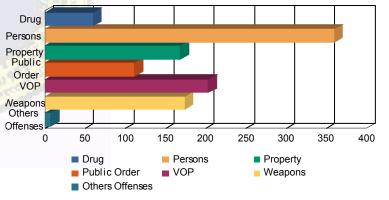

### **Offense Categories**

| Drug            | 42  | (5.45%)   | 0  | 0.00%     | 10  | (4.83%)   | 0 | 0.00%     | 8  | (8.99%)        | 0   | 0.00%                                                                                                                                                                                                                                                                                                                                                                                                                                                                                                                                                                                                                                                                                               | 60    | (5.54%)   |
|-----------------|-----|-----------|----|-----------|-----|-----------|---|-----------|----|----------------|-----|-----------------------------------------------------------------------------------------------------------------------------------------------------------------------------------------------------------------------------------------------------------------------------------------------------------------------------------------------------------------------------------------------------------------------------------------------------------------------------------------------------------------------------------------------------------------------------------------------------------------------------------------------------------------------------------------------------|-------|-----------|
| Persons         | 216 | (28.05%)  | 7  | (53.85%)  | 115 | (55.56%)  | 2 | (100.00%) | 19 | (21.35%)       | 1   | (50.00%)                                                                                                                                                                                                                                                                                                                                                                                                                                                                                                                                                                                                                                                                                            | 360   | (33.24%)  |
| Property        | 133 | (17.27%)  | 1  | (7.69%)   | 20  | (9.66%)   | 0 | 0.00%     | 14 | (15.73%)       | 0   | 0.00%                                                                                                                                                                                                                                                                                                                                                                                                                                                                                                                                                                                                                                                                                               | 168   | (15.51%)  |
| Public Order    | 87  | (11.30%)  | 2  | (15.38%)  | 13  | (6.28%)   | 0 | 0.00%     | 9  | (10.11%)       | 0   | 0.00%                                                                                                                                                                                                                                                                                                                                                                                                                                                                                                                                                                                                                                                                                               | 111   | (10.25%)  |
| VOP             | 161 | (20.91%)  | 2  | (15.38%)  | 22  | (10.63%)  | 0 | 0.00%     | 18 | (20.22%)       | 0   | 0.00%                                                                                                                                                                                                                                                                                                                                                                                                                                                                                                                                                                                                                                                                                               | 203   | (18.74%)  |
| Weapons         | 128 | (16.62%)  | 1  | (7.69%)   | 27  | (13.04%)  | 0 | 0.00%     | 17 | (19.10%)       | 1   | (50.00%)                                                                                                                                                                                                                                                                                                                                                                                                                                                                                                                                                                                                                                                                                            | 174   | (16.07%)  |
| Others Offenses | 3   | (0.39%)   | 0  | 0.00%     | 0   | 0.00%     | 0 | 0.00%     | 4  | (4.49%)        | 0   | 0.00%                                                                                                                                                                                                                                                                                                                                                                                                                                                                                                                                                                                                                                                                                               | 7     | (0.65%)   |
| Total *         | 770 | (100.00%) | 13 | (100.00%) | 207 | (100.00%) | 2 | (100.00%) | 89 | (100.00%)      | 2   | (100.00%)                                                                                                                                                                                                                                                                                                                                                                                                                                                                                                                                                                                                                                                                                           | 1,083 | (100.00%) |
|                 |     |           |    |           |     |           |   |           |    | and the second | 1.1 | and the second se | 10    |           |