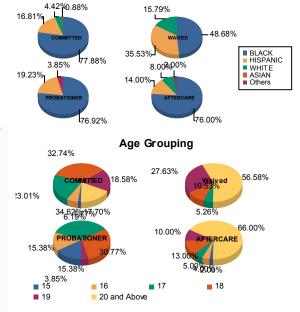

Race/Ethnicity Grouping

### Juvenile Demographics and Statistics

| Race/ COMMITTED |                         |                                                         |                                                               |                                                                                               | WAIVED                                                                                                     |                                                                                                                                             |                                                                                                                                                       |                                                                                                                                                                                       | PROBAT                                                                                                                                                                                   | ER                                                                                                                                                                                                                                                                             |                                                                                                                                                                                                                                                                                                                                                                              | AFTER                                                                                                                                                                                                                                                                                                                                                                                                      | Total                                                                                                                                                                                                                                                                                                                                                                                                                                                                                                                                                                                                                                                                                                                                                                                                                                                                                                                                                                                                                                                                                                                                                                                                                                                                                                                                                                                                                                                                                                                                                                                                                                                                                                                                                                                                                                                                                                                                                                                                                                                                                                           |                                                                                                                                                                                                                                                                                                                                                                                                                |                                                                                                                                                                                                                                                                                                                                                                                                            |                                                                                                                                                                                                                                                                                                                                                                                                                  |                                                                                                                                                                                                                                                                                                                                                                                                             |
|-----------------|-------------------------|---------------------------------------------------------|---------------------------------------------------------------|-----------------------------------------------------------------------------------------------|------------------------------------------------------------------------------------------------------------|---------------------------------------------------------------------------------------------------------------------------------------------|-------------------------------------------------------------------------------------------------------------------------------------------------------|---------------------------------------------------------------------------------------------------------------------------------------------------------------------------------------|------------------------------------------------------------------------------------------------------------------------------------------------------------------------------------------|--------------------------------------------------------------------------------------------------------------------------------------------------------------------------------------------------------------------------------------------------------------------------------|------------------------------------------------------------------------------------------------------------------------------------------------------------------------------------------------------------------------------------------------------------------------------------------------------------------------------------------------------------------------------|------------------------------------------------------------------------------------------------------------------------------------------------------------------------------------------------------------------------------------------------------------------------------------------------------------------------------------------------------------------------------------------------------------|-----------------------------------------------------------------------------------------------------------------------------------------------------------------------------------------------------------------------------------------------------------------------------------------------------------------------------------------------------------------------------------------------------------------------------------------------------------------------------------------------------------------------------------------------------------------------------------------------------------------------------------------------------------------------------------------------------------------------------------------------------------------------------------------------------------------------------------------------------------------------------------------------------------------------------------------------------------------------------------------------------------------------------------------------------------------------------------------------------------------------------------------------------------------------------------------------------------------------------------------------------------------------------------------------------------------------------------------------------------------------------------------------------------------------------------------------------------------------------------------------------------------------------------------------------------------------------------------------------------------------------------------------------------------------------------------------------------------------------------------------------------------------------------------------------------------------------------------------------------------------------------------------------------------------------------------------------------------------------------------------------------------------------------------------------------------------------------------------------------------|----------------------------------------------------------------------------------------------------------------------------------------------------------------------------------------------------------------------------------------------------------------------------------------------------------------------------------------------------------------------------------------------------------------|------------------------------------------------------------------------------------------------------------------------------------------------------------------------------------------------------------------------------------------------------------------------------------------------------------------------------------------------------------------------------------------------------------|------------------------------------------------------------------------------------------------------------------------------------------------------------------------------------------------------------------------------------------------------------------------------------------------------------------------------------------------------------------------------------------------------------------|-------------------------------------------------------------------------------------------------------------------------------------------------------------------------------------------------------------------------------------------------------------------------------------------------------------------------------------------------------------------------------------------------------------|
| MALE            |                         | FEMALE                                                  |                                                               | MALE                                                                                          |                                                                                                            | FEMALE                                                                                                                                      |                                                                                                                                                       |                                                                                                                                                                                       | MALE                                                                                                                                                                                     | FEMALE                                                                                                                                                                                                                                                                         |                                                                                                                                                                                                                                                                                                                                                                              | MALE                                                                                                                                                                                                                                                                                                                                                                                                       |                                                                                                                                                                                                                                                                                                                                                                                                                                                                                                                                                                                                                                                                                                                                                                                                                                                                                                                                                                                                                                                                                                                                                                                                                                                                                                                                                                                                                                                                                                                                                                                                                                                                                                                                                                                                                                                                                                                                                                                                                                                                                                                 | FEMALE                                                                                                                                                                                                                                                                                                                                                                                                         |                                                                                                                                                                                                                                                                                                                                                                                                            |                                                                                                                                                                                                                                                                                                                                                                                                                  |                                                                                                                                                                                                                                                                                                                                                                                                             |
| 86              | 78.18%                  | 2                                                       | 66.67%                                                        | 36                                                                                            | 48.00%                                                                                                     | 1                                                                                                                                           | 100.00                                                                                                                                                | 6 19                                                                                                                                                                                  | 76.00%                                                                                                                                                                                   | 1                                                                                                                                                                                                                                                                              | 100.00%                                                                                                                                                                                                                                                                                                                                                                      | 74                                                                                                                                                                                                                                                                                                                                                                                                         | 76.29%                                                                                                                                                                                                                                                                                                                                                                                                                                                                                                                                                                                                                                                                                                                                                                                                                                                                                                                                                                                                                                                                                                                                                                                                                                                                                                                                                                                                                                                                                                                                                                                                                                                                                                                                                                                                                                                                                                                                                                                                                                                                                                          | 2                                                                                                                                                                                                                                                                                                                                                                                                              | 66.67%                                                                                                                                                                                                                                                                                                                                                                                                     | 221                                                                                                                                                                                                                                                                                                                                                                                                              | 70.16%                                                                                                                                                                                                                                                                                                                                                                                                      |
| 19              | 17.27%                  | 0                                                       | 0.00%                                                         | 27                                                                                            | 36.00%                                                                                                     | 0                                                                                                                                           | 0.00                                                                                                                                                  | 6 5                                                                                                                                                                                   | 20.00%                                                                                                                                                                                   | 0                                                                                                                                                                                                                                                                              | 0.00%                                                                                                                                                                                                                                                                                                                                                                        | 14                                                                                                                                                                                                                                                                                                                                                                                                         | 14.43%                                                                                                                                                                                                                                                                                                                                                                                                                                                                                                                                                                                                                                                                                                                                                                                                                                                                                                                                                                                                                                                                                                                                                                                                                                                                                                                                                                                                                                                                                                                                                                                                                                                                                                                                                                                                                                                                                                                                                                                                                                                                                                          | 0                                                                                                                                                                                                                                                                                                                                                                                                              | 0.00%                                                                                                                                                                                                                                                                                                                                                                                                      | 65                                                                                                                                                                                                                                                                                                                                                                                                               | 20.63%                                                                                                                                                                                                                                                                                                                                                                                                      |
| 4               | 3.64%                   | 1                                                       | 33.33%                                                        | 12                                                                                            | 16.00%                                                                                                     | 0                                                                                                                                           | 0.00                                                                                                                                                  | 6 0                                                                                                                                                                                   | 0.00%                                                                                                                                                                                    | 0                                                                                                                                                                                                                                                                              | 0.00%                                                                                                                                                                                                                                                                                                                                                                        | 7                                                                                                                                                                                                                                                                                                                                                                                                          | 7.22%                                                                                                                                                                                                                                                                                                                                                                                                                                                                                                                                                                                                                                                                                                                                                                                                                                                                                                                                                                                                                                                                                                                                                                                                                                                                                                                                                                                                                                                                                                                                                                                                                                                                                                                                                                                                                                                                                                                                                                                                                                                                                                           | 1                                                                                                                                                                                                                                                                                                                                                                                                              | 33.33%                                                                                                                                                                                                                                                                                                                                                                                                     | 25                                                                                                                                                                                                                                                                                                                                                                                                               | 7.94%                                                                                                                                                                                                                                                                                                                                                                                                       |
| 1               | 0.91%                   | 0                                                       | 0.00%                                                         | 0                                                                                             | 0.00%                                                                                                      | 0                                                                                                                                           | 0.00                                                                                                                                                  | 6 0                                                                                                                                                                                   | 0.00%                                                                                                                                                                                    | 0                                                                                                                                                                                                                                                                              | 0.00%                                                                                                                                                                                                                                                                                                                                                                        | 0                                                                                                                                                                                                                                                                                                                                                                                                          | 0.00%                                                                                                                                                                                                                                                                                                                                                                                                                                                                                                                                                                                                                                                                                                                                                                                                                                                                                                                                                                                                                                                                                                                                                                                                                                                                                                                                                                                                                                                                                                                                                                                                                                                                                                                                                                                                                                                                                                                                                                                                                                                                                                           | 0                                                                                                                                                                                                                                                                                                                                                                                                              | 0.00%                                                                                                                                                                                                                                                                                                                                                                                                      | 1                                                                                                                                                                                                                                                                                                                                                                                                                | 0.32%                                                                                                                                                                                                                                                                                                                                                                                                       |
| 0               | 0.00%                   | 0                                                       | 0.00%                                                         | 0                                                                                             | 0.00%                                                                                                      | 0                                                                                                                                           | 0.00                                                                                                                                                  | 6 1                                                                                                                                                                                   | 4.00%                                                                                                                                                                                    | 0                                                                                                                                                                                                                                                                              | 0.00%                                                                                                                                                                                                                                                                                                                                                                        | 2                                                                                                                                                                                                                                                                                                                                                                                                          | 2.06%                                                                                                                                                                                                                                                                                                                                                                                                                                                                                                                                                                                                                                                                                                                                                                                                                                                                                                                                                                                                                                                                                                                                                                                                                                                                                                                                                                                                                                                                                                                                                                                                                                                                                                                                                                                                                                                                                                                                                                                                                                                                                                           | 0                                                                                                                                                                                                                                                                                                                                                                                                              | 0.00%                                                                                                                                                                                                                                                                                                                                                                                                      | 3                                                                                                                                                                                                                                                                                                                                                                                                                | 0.95%                                                                                                                                                                                                                                                                                                                                                                                                       |
| 110             | 100.00%                 | 3                                                       | 100.00%                                                       | 75                                                                                            | 100.00%                                                                                                    | 1                                                                                                                                           | 100.00                                                                                                                                                | 6 25                                                                                                                                                                                  | 100.00%                                                                                                                                                                                  | 1                                                                                                                                                                                                                                                                              | 100.00%                                                                                                                                                                                                                                                                                                                                                                      | 97                                                                                                                                                                                                                                                                                                                                                                                                         | 100.00%                                                                                                                                                                                                                                                                                                                                                                                                                                                                                                                                                                                                                                                                                                                                                                                                                                                                                                                                                                                                                                                                                                                                                                                                                                                                                                                                                                                                                                                                                                                                                                                                                                                                                                                                                                                                                                                                                                                                                                                                                                                                                                         | 3                                                                                                                                                                                                                                                                                                                                                                                                              | 100.00%                                                                                                                                                                                                                                                                                                                                                                                                    | 315                                                                                                                                                                                                                                                                                                                                                                                                              | 100.00%                                                                                                                                                                                                                                                                                                                                                                                                     |
|                 | 86<br>19<br>4<br>1<br>0 | 86 78.18%<br>19 17.27%<br>4 3.64%<br>1 0.91%<br>0 0.00% | 86 78.18% 2   19 17.27% 0   4 3.64% 1   1 0.91% 0   0 0.00% 0 | 86 78.18% 2 66.67%   19 17.27% 0 0.00%   4 3.64% 1 33.33%   1 0.91% 0 0.00%   0 0.00% 0 0.00% | 86 78.18% 2 66.67% 36   19 17.27% 0 0.00% 27   4 3.64% 1 33.33% 12   1 0.91% 0 0.00% 0   0 0.00% 0 0.00% 0 | 86 78.18% 2 66.67% 36 48.00%   19 17.27% 0 0.00% 27 36.00%   4 3.64% 1 33.33% 12 16.00%   1 0.91% 0 0.00% 0 0.00%   0 0.00% 0 0.00% 0 0.00% | 86 78.18% 2 66.67% 36 48.00% 1   19 17.27% 0 0.00% 27 36.00% 0   4 3.64% 1 33.33% 12 16.00% 0   1 0.91% 0 0.00% 0 0.00% 0   0 0.00% 0 0.00% 0 0.00% 0 | 86 78.18% 2 66.67% 36 48.00% 1 100.00%   19 17.27% 0 0.00% 27 36.00% 0 0.00%   4 3.64% 1 33.33% 12 16.00% 0 0.00%   1 0.91% 0 0.00% 0 0.00% 0 0.00%   0 0.00% 0 0.00% 0 0.00% 0 0.00% | 86 78.18% 2 66.67% 36 48.00% 1 100.00% 19   19 17.27% 0 0.00% 27 36.00% 0 0.00% 5   4 3.64% 1 33.33% 12 16.00% 0 0.00% 0   1 0.91% 0 0.00% 0 0.00% 0 0.00% 0   0 0.00% 0 0.00% 0 0.00% 1 | 86 78.18% 2 66.67% 36 48.00% 1 100.00% 19 76.00%   19 17.27% 0 0.00% 27 36.00% 0 0.00% 5 20.00%   4 3.64% 1 33.33% 12 16.00% 0 0.00% 0 0.00%   1 0.91% 0 0.00% 0 0.00% 0 0.00% 0 0.00% 0 0.00% 0 0.00% 0 0.00% 0 0.00% 0 0.00% 0 0.00% 0 0.00% 0 0.00% 0 0.00% 0 0.00% 1 4.00% | 86 78.18% 2 66.67% 36 48.00% 1 100.00% 19 76.00% 1   19 17.27% 0 0.00% 27 36.00% 0 0.00% 5 20.00% 0   4 3.64% 1 33.33% 12 16.00% 0 0.00% 0 0.00% 0   1 0.91% 0 0.00% 0 0.00% 0 0.00% 0 0.00% 0 0.00% 0 0.00% 0 0.00% 0 0.00% 0 0.00% 0 0.00% 0 0.00% 0 0.00% 0 0.00% 0 0.00% 0 0.00% 0 0.00% 0 0.00% 0 0.00% 0 0.00% 0 0.00% 0 0.00% 0 0.00% 0 0 0 0 0 0 0 0 0 0 0 0 0 0 0 0 | 86 78.18% 2 66.67% 36 48.00% 1 100.00% 19 76.00% 1 100.00%   19 17.27% 0 0.00% 27 36.00% 0 0.00% 5 20.00% 0 0.00%   4 3.64% 1 33.33% 12 16.00% 0 0.00% 0 0.00% 0 0.00% 0 0.00% 0 0.00% 0 0.00% 0 0.00% 0 0.00% 0 0.00% 0 0.00% 0 0.00% 0 0.00% 0 0.00% 0 0.00% 0 0.00% 0 0.00% 0 0.00% 0 0.00% 0 0.00% 0 0.00% 0 0.00% 0 0.00% 0 0.00% 0 0.00% 0 0.00% 0 0.00% 0 0.00% 0 0.00% 0 0.00% 0 0.00% 0 0.00% 0 0 | 86 78.18% 2 66.67% 36 48.00% 1 100.00% 19 76.00% 1 100.00% 74   19 17.27% 0 0.00% 27 36.00% 0 0.00% 5 20.00% 0 0.00% 14   4 3.64% 1 33.33% 12 16.00% 0 0.00% 0 0.00% 7   1 0.91% 0 0.00% 0 0.00% 0 0.00% 0 0.00% 0 0.00% 0 0.00% 0 0.00% 0 0.00% 0 0.00% 0 0.00% 0 0.00% 0 0.00% 0 0.00% 0 0.00% 0 0.00% 0 0.00% 0 0.00% 0 0.00% 0 0.00% 0 0.00% 0 0.00% 0 0.00% 0 0.00% 0 0.00% 0 0.00% 0 0.00% 0 0.00% <t< td=""><td>86 78.18% 2 66.67% 36 48.00% 1 100.00% 19 76.00% 1 100.00% 74 76.29%   19 17.27% 0 0.00% 27 36.00% 0 0.00% 5 20.00% 0 0.00% 14 14.43%   4 3.64% 1 33.33% 12 16.00% 0 0.00% 0 0.00% 7 7.22%   1 0.91% 0 0.00% 0 0.00% 0 0.00% 0 0.00% 0 0.00% 0 0.00% 0 0.00% 0 0.00% 0 0.00% 0 0.00% 0 0.00% 0 0.00% 0 0.00% 0 0.00% 0 0.00% 0 0.00% 0 0.00% 0 0.00% 0 0.00% 0 0.00% 0 0.00% 0 0.00% 0 0.00% 0 0.00% 0 0.00% 0</td><td>86 78.18% 2 66.67% 36 48.00% 1 100.00% 19 76.00% 1 100.00% 74 76.29% 2   19 17.27% 0 0.00% 27 36.00% 0 0.00% 5 20.00% 0 0.00% 14 14.43% 0   4 3.64% 1 33.33% 12 16.00% 0 0.00% 0 0.00% 7 7.22% 1   1 0.91% 0 0.00% 0 0.00% 0 0.00% 0 0.00% 0 0.00% 0 0.00% 0 0.00% 0 0.00% 0 0.00% 0 0.00% 0 0.00% 0 0.00% 0 0.00% 0 0.00% 0 0.00% 0 0.00% 0 0.00% 0 0.00% 0 0.00% 0 0.00% 0 0.00% 0 0.00% 0 0.00% 0 0.00%</td><td>86 78.18% 2 66.67% 36 48.00% 1 100.00% 19 76.00% 1 100.00% 74 76.29% 2 66.67%   19 17.27% 0 0.00% 27 36.00% 0 0.00% 5 20.00% 0 0.00% 14 14.43% 0 0.00%   4 3.64% 1 33.33% 12 16.00% 0 0.00% 0 0.00% 7 7.22% 1 33.33%   1 0.91% 0 0.00% 0 0.00% 0 0.00% 0 0.00% 0 0.00% 0 0.00% 0 0.00% 0 0.00% 0 0.00% 0 0.00% 0 0.00% 0 0.00% 0 0.00% 0 0.00% 0 0.00% 0 0.00% 0 0.00% 0 0.00% 0 0.00% 0 0.00% 0 0.00% 0 0.00% 0</td><td>86 78.18% 2 66.67% 36 48.00% 1 100.00% 19 76.00% 1 100.00% 74 76.29% 2 66.67% 221   19 17.27% 0 0.00% 27 36.00% 0 0.00% 5 20.00% 0 0.00% 14 14.43% 0 0.00% 65   4 3.64% 1 33.33% 12 16.00% 0 0.00% 0 0.00% 7 7.22% 1 33.33% 25   1 0.91% 0 0.00% 0 0.00% 0 0.00% 0 0.00% 1 33.33% 25   1 0.91% 0 0.00% 0 0.00% 0 0.00% 0 0.00% 0 0.00% 1 3.33% 25   1 0.91% 0 0.00% 0 0.00% 0 0.00% 0 0.00% 0 0.00% 0 0.00%</td></t<> | 86 78.18% 2 66.67% 36 48.00% 1 100.00% 19 76.00% 1 100.00% 74 76.29%   19 17.27% 0 0.00% 27 36.00% 0 0.00% 5 20.00% 0 0.00% 14 14.43%   4 3.64% 1 33.33% 12 16.00% 0 0.00% 0 0.00% 7 7.22%   1 0.91% 0 0.00% 0 0.00% 0 0.00% 0 0.00% 0 0.00% 0 0.00% 0 0.00% 0 0.00% 0 0.00% 0 0.00% 0 0.00% 0 0.00% 0 0.00% 0 0.00% 0 0.00% 0 0.00% 0 0.00% 0 0.00% 0 0.00% 0 0.00% 0 0.00% 0 0.00% 0 0.00% 0 0.00% 0 0.00% 0 | 86 78.18% 2 66.67% 36 48.00% 1 100.00% 19 76.00% 1 100.00% 74 76.29% 2   19 17.27% 0 0.00% 27 36.00% 0 0.00% 5 20.00% 0 0.00% 14 14.43% 0   4 3.64% 1 33.33% 12 16.00% 0 0.00% 0 0.00% 7 7.22% 1   1 0.91% 0 0.00% 0 0.00% 0 0.00% 0 0.00% 0 0.00% 0 0.00% 0 0.00% 0 0.00% 0 0.00% 0 0.00% 0 0.00% 0 0.00% 0 0.00% 0 0.00% 0 0.00% 0 0.00% 0 0.00% 0 0.00% 0 0.00% 0 0.00% 0 0.00% 0 0.00% 0 0.00% 0 0.00% | 86 78.18% 2 66.67% 36 48.00% 1 100.00% 19 76.00% 1 100.00% 74 76.29% 2 66.67%   19 17.27% 0 0.00% 27 36.00% 0 0.00% 5 20.00% 0 0.00% 14 14.43% 0 0.00%   4 3.64% 1 33.33% 12 16.00% 0 0.00% 0 0.00% 7 7.22% 1 33.33%   1 0.91% 0 0.00% 0 0.00% 0 0.00% 0 0.00% 0 0.00% 0 0.00% 0 0.00% 0 0.00% 0 0.00% 0 0.00% 0 0.00% 0 0.00% 0 0.00% 0 0.00% 0 0.00% 0 0.00% 0 0.00% 0 0.00% 0 0.00% 0 0.00% 0 0.00% 0 0.00% 0 | 86 78.18% 2 66.67% 36 48.00% 1 100.00% 19 76.00% 1 100.00% 74 76.29% 2 66.67% 221   19 17.27% 0 0.00% 27 36.00% 0 0.00% 5 20.00% 0 0.00% 14 14.43% 0 0.00% 65   4 3.64% 1 33.33% 12 16.00% 0 0.00% 0 0.00% 7 7.22% 1 33.33% 25   1 0.91% 0 0.00% 0 0.00% 0 0.00% 0 0.00% 1 33.33% 25   1 0.91% 0 0.00% 0 0.00% 0 0.00% 0 0.00% 0 0.00% 1 3.33% 25   1 0.91% 0 0.00% 0 0.00% 0 0.00% 0 0.00% 0 0.00% 0 0.00% |

| Age          |     |         |   |         |    |                       |   |         |    |         |   |         |    |         |   |               |     |         |
|--------------|-----|---------|---|---------|----|-----------------------|---|---------|----|---------|---|---------|----|---------|---|---------------|-----|---------|
| 15           | 1   | 0.91%   | 1 | 33.33%  | 0  | 0.00%                 | 0 | 0.00%   | 4  | 16.00%  | 0 | 0.00%   | 2  | 2.06%   | 0 | 0.00%         | 8   | 2.54%   |
| 16           | 7   | 6.36%   | 0 | 0.00%   | 0  | 0.00%                 | 0 | 0.00%   | 4  | 16.00%  | 0 | 0.00%   | 4  | 4.12%   | 0 | 0.00%         | 15  | 4.76%   |
| 17           | 26  | 23.64%  | 0 | 0.00%   | 4  | 5.33%                 | 0 | 0.00%   | 8  | 32.00%  | 1 | 100.00% | 5  | 5.15%   | 0 | 0.00%         | 44  | 13.97%  |
| 18           | 35  | 31.82%  | 2 | 66.67%  | 8  | 10.67 <mark>%</mark>  | 0 | 0.00%   | 8  | 32.00%  | 0 | 0.00%   | 13 | 13.40%  | 0 | 0.00%         | 66  | 20.95%  |
| 19           | 21  | 19.09%  | 0 | 0.00%   | 20 | 26.67 <mark>%</mark>  | 1 | 100.00% | 1  | 4.00%   | 0 | 0.00%   | 8  | 8.25%   | 2 | 66.67%        | 53  | 16.83%  |
| 20 and Above | 20  | 18.18%  | 0 | 0.00%   | 43 | 57.33 <mark>%</mark>  | 0 | 0.00%   | 0  | 0.00%   | 0 | 0.00%   | 65 | 67.01%  | 1 | <b>33.33%</b> | 129 | 40.95%  |
| Total        | 110 | 100.00% | 3 | 100.00% | 75 | 100.00 <mark>%</mark> | 1 | 100.00% | 25 | 100.00% | 1 | 100.00% | 97 | 100.00% | 3 | 100.00%       | 315 | 100.00% |

| Average Age | 18     | 3.37    | 1 | 7.00    | 20 | .08     | 1 | 9.00    | 16 | 6.92    | 17 | .00     | 21  | .63     | 20. | 33      | 19. | 67      |
|-------------|--------|---------|---|---------|----|---------|---|---------|----|---------|----|---------|-----|---------|-----|---------|-----|---------|
| Sentencing  | County | /       |   |         |    | .31     |   | le le   |    |         |    |         | Ch. |         | 7   | 8       | 1   | 121     |
| ATL         | 4      | 3.64%   | 0 | 0.00%   | 4  | 5.33%   | 0 | 0.00%   | 7  | 28.00%  | 0  | 0.00%   | 2   | 2.06%   | 0   | 0.00%   | 17  | 5.40%   |
| BER         | 2      | 1.82%   | 0 | 0.00%   | 0  | 0.00%   | 0 | 0.00%   | 0  | 0.00%   | 0  | 0.00%   | 2   | 2.06%   | 0   | 0.00%   | 4   | 1.27%   |
| BUR         | 6      | 5.45%   | 0 | 0.00%   | 1  | 1.33%   | 0 | 0.00%   | 1  | 4.00%   | 0  | 0.00%   | 7   | 7.22%   | 0   | 0.00%   | 15  | 4.76%   |
| CAM         | 30     | 27.27%  | 2 | 66.67%  | 6  | 8.00%   | 1 | 100.00% | 5  | 20.00%  | 0  | 0.00%   | 15  | 15.46%  | 3   | 100.00% | 62  | 19.68%  |
| CUM         | 3      | 2.73%   | 0 | 0.00%   | 2  | 2.67%   | 0 | 0.00%   | 1  | 4.00%   | 0  | 0.00%   | 0   | 0.00%   | 0   | 0.00%   | 6   | 1.90%   |
| ESS         | 21     | 19.09%  | 0 | 0.00%   | 2  | 2.67%   | 0 | 0.00%   | 0  | 0.00%   | 0  | 0.00%   | 19  | 19.59%  | 0   | 0.00%   | 42  | 13.33%  |
| GLO         | 1      | 0.91%   | 0 | 0.00%   | 0  | 0.00%   | 0 | 0.00%   | 1  | 4.00%   | 0  | 0.00%   | 1   | 1.03%   | 0   | 0.00%   | 3   | 0.95%   |
| HUD         | 5      | 4.55%   | 1 | 33.33%  | 5  | 6.67%   | 0 | 0.00%   | 0  | 0.00%   | 0  | 0.00%   | 1   | 1.03%   | 0   | 0.00%   | 12  | 3.81%   |
| HUN         | 1      | 0.91%   | 0 | 0.00%   | 0  | 0.00%   | 0 | 0.00%   | 0  | 0.00%   | 0  | 0.00%   | 1   | 1.03%   | 0   | 0.00%   | 2   | 0.63%   |
| MER         | 3      | 2.73%   | 0 | 0.00%   | 4  | 5.33%   | 0 | 0.00%   | 0  | 0.00%   | 0  | 0.00%   | 4   | 4.12%   | 0   | 0.00%   | 11  | 3.49%   |
| MID         | 11     | 10.00%  | 0 | 0.00%   | 20 | 26.67%  | 0 | 0.00%   | 0  | 0.00%   | 0  | 0.00%   | 13  | 13.40%  | 0   | 0.00%   | 44  | 13.97%  |
| MON         | 2      | 1.82%   | 0 | 0.00%   | 3  | 4.00%   | 0 | 0.00%   | 3  | 12.00%  | 1  | 100.00% | 3   | 3.09%   | 0   | 0.00%   | 12  | 3.81%   |
| MOR         | 1      | 0.91%   | 0 | 0.00%   | 0  | 0.00%   | 0 | 0.00%   | 0  | 0.00%   | 0  | 0.00%   | 0   | 0.00%   | 0   | 0.00%   | 1   | 0.32%   |
| OCE         | 1      | 0.91%   | 0 | 0.00%   | 3  | 4.00%   | 0 | 0.00%   | 1  | 4.00%   | 0  | 0.00%   | 3   | 3.09%   | 0   | 0.00%   | 8   | 2.54%   |
| PAS         | 10     | 9.09%   | 0 | 0.00%   | 19 | 25.33%  | 0 | 0.00%   | 2  | 8.00%   | 0  | 0.00%   | 15  | 15.46%  | 0   | 0.00%   | 46  | 14.60%  |
| SAL         | 0      | 0.00%   | 0 | 0.00%   | 3  | 4.00%   | 0 | 0.00%   | 0  | 0.00%   | 0  | 0.00%   | 0   | 0.00%   | 0   | 0.00%   | 3   | 0.95%   |
| SOM         | 0      | 0.00%   | 0 | 0.00%   | 0  | 0.00%   | 0 | 0.00%   | 0  | 0.00%   | 0  | 0.00%   | 1   | 1.03%   | 0   | 0.00%   | 1   | 0.32%   |
| UNI         | 8      | 7.27%   | 0 | 0.00%   | 3  | 4.00%   | 0 | 0.00%   | 3  | 12.00%  | 0  | 0.00%   | 5   | 5.15%   | 0   | 0.00%   | 19  | 6.03%   |
| WAR         | 1      | 0.91%   | 0 | 0.00%   | 0  | 0.00%   | 0 | 0.00%   | 1  | 4.00%   | 0  | 0.00%   | 0   | 0.00%   | 0   | 0.00%   | 2   | 0.63%   |
| OTHER       | 0      | 0.00%   | 0 | 0.00%   | 0  | 0.00%   | 0 | 0.00%   | 0  | 0.00%   | 0  | 0.00%   | 5   | 5.15%   | 0   | 0.00%   | 5   | 1.59%   |
| Total       | 110    | 100.00% | 3 | 100.00% | 75 | 100.00% | 1 | 100.00% | 25 | 100.00% | 1  | 100.00% | 97  | 100.00% | 3   | 100.00% | 315 | 100.00% |