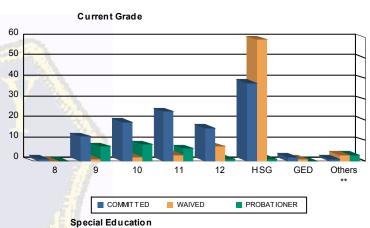

## Juvenile Demographics and Statistics

| Current   | COMMI         | TTED        | WAIV         | 'ED                      | PROBATI      | ONER        | То  | tal       |
|-----------|---------------|-------------|--------------|--------------------------|--------------|-------------|-----|-----------|
| Grade     | MALE          | FEMALE      | MALE         | FEMALE                   | MALE         | FEMALE      |     |           |
| 8         | (0.91%)       | 0.00%       | 0.00%        | 0.00%                    | 0.00%        | 0.00%       | 1   | (0.47%)   |
| 9         | (10.91%)      | 0.00%       | (1.33%)      | 0.00%                    | (28.00%)     | 0.00%       | 20  | (9.30%)   |
| 10        | (16.36%)      | (33.33%)    | (2.67%)      | 0.00%                    | (32.00%)     | 0.00%       | 29  | (13.49%)  |
| 11        | (21.82%)      | 0.00%       | (4.00%)      | 0.00%                    | (24.00%)     | 0.00%       | 33  | (15.35%)  |
| 12        | (13.64%)      | (33.33%)    | (9.33%)      | 0.00%                    | 0.00%        | (100.00%)   | 24  | (11.16%)  |
| HSG       | (33.64%)      | (33.33%)    | (77.33%)     | (100. <mark>0</mark> 0%) | (4.00%)      | 0.00%       | 98  | (45.58%)  |
| GED       | (1.82%)       | 0.00%       | (1.33%)      | 0.00%                    | 0.00%        | 0.00%       | 3   | (1.40%)   |
| Others ** | (0.91%)       | 0.00%       | (4.00%)      | 0.00%                    | (12.00%)     | 0.00%       | 7   | (3.26%)   |
| Total     | 110 (100.00%) | 3 (100.00%) | 75 (100.00%) | 1 (100.00%)              | 25 (100.00%) | 1 (100.00%) | 215 | (100.00%) |

# \*\* Includes Aged Out Juveniles and Pending Records