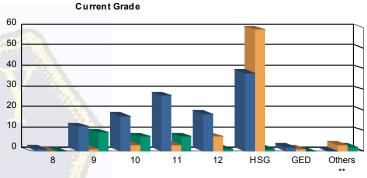

## Juvenile Demographics and Statistics

| Current   |     | СОММІ     | TTED   |           |      | WAI       | /ED |           |    | PROBATI   | Total |           |     |          |
|-----------|-----|-----------|--------|-----------|------|-----------|-----|-----------|----|-----------|-------|-----------|-----|----------|
| Grade     | M   | ALE       | FEMALE |           | MALE |           | FE  | MALE      | M  | ALE       | FEI   | MALE      |     |          |
| 8         | 1   | (0.89%)   | 0      | 0.00%     | 0    | 0.00%     | 0   | 0.00%     | 0  | 0.00%     | 0     | 0.00%     | 1   | (0.46%   |
| 9         | 12  | (10.71%)  | 0      | 0.00%     | 1    | (1.32%)   | 0   | 0.00%     | 9  | (36.00%)  | 0     | 0.00%     | 22  | (10.05%  |
| 10        | 16  | (14.29%)  | 1      | (33.33%)  | 3    | (3.95%)   | 0   | 0.00%     | 7  | (28.00%)  | 0     | 0.00%     | 27  | (12.33%  |
| 11        | 27  | (24.11%)  | 0      | 0.00%     | 3    | (3.95%)   | 0   | 0.00%     | 6  | (24.00%)  | 1     | (50.00%)  | 37  | (16.89%  |
| 12        | 17  | (15.18%)  | 1      | (33.33%)  | 7    | (9.21%)   | 0   | 0.00%     | 1  | (4.00%)   | 0     | 0.00%     | 26  | (11.87%  |
| HSG       | 37  | (33.04%)  | 1      | (33.33%)  | 58   | (76.32%)  | 1   | (100.00%) | 1  | (4.00%)   | 0     | 0.00%     | 98  | (44.75%  |
| GED       | 2   | (1.79%)   | 0      | 0.00%     | 1    | (1.32%)   | 0   | 0.00%     | 0  | 0.00%     | 0     | 0.00%     | 3   | (1.37%   |
| Others ** | 0   | 0.00%     | 0      | 0.00%     | 3    | (3.95%)   | 0   | 0.00%     | 1  | (4.00%)   | 1     | (50.00%)  | 5   | (2.28%   |
| Total     | 112 | (100.00%) | 3      | (100.00%) | 76   | (100.00%) | 1   | (100.00%) | 25 | (100.00%) | 2     | (100.00%) | 219 | (100.00% |