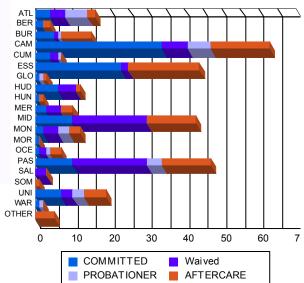

## **Sentencing County**

| ATL   | 4   | 3.57%   | 0 | 0.00%   | 4  | 5.26%   | 0 | 0.00%   | 6  | 24.00%  | 0 | 0.00%   | 2  | 2.13%   | 0 | 0.00%   | 16  | 5.06%   |
|-------|-----|---------|---|---------|----|---------|---|---------|----|---------|---|---------|----|---------|---|---------|-----|---------|
| BER   | 2   | 1.79%   | 0 | 0.00%   | 0  | 0.00%   | 0 | 0.00%   | 0  | 0.00%   | 0 | 0.00%   | 2  | 2.13%   | 0 | 0.00%   | 4   | 1.27%   |
| BUR   | 5   | 4.46%   | 0 | 0.00%   | 1  | 1.32%   | 0 | 0.00%   | 1  | 4.00%   | 0 | 0.00%   | 8  | 8.51%   | 0 | 0.00%   | 15  | 4.75%   |
| CAM   | 32  | 28.57%  | 2 | 66.67%  | 6  | 7.89%   | 1 | 100.00% | 6  | 24.00%  | 0 | 0.00%   | 13 | 13.83%  | 3 | 100.00% | 63  | 19.94%  |
| CUM   | 4   | 3.57%   | 0 | 0.00%   | 2  | 2.63%   | 0 | 0.00%   | 1  | 4.00%   | 0 | 0.00%   | 0  | 0.00%   | 0 | 0.00%   | 7   | 2.22%   |
| ESS   | 23  | 20.54%  | 0 | 0.00%   | 2  | 2.63%   | 0 | 0.00%   | 0  | 0.00%   | 0 | 0.00%   | 19 | 20.21%  | 0 | 0.00%   | 44  | 13.92%  |
| GLO   | 1   | 0.89%   | 0 | 0.00%   | 0  | 0.00%   | 0 | 0.00%   | 1  | 4.00%   | 0 | 0.00%   | 1  | 1.06%   | 0 | 0.00%   | 3   | 0.95%   |
| HUD   | 5   | 4.46%   | 1 | 33.33%  | 5  | 6.58%   | 0 | 0.00%   | 0  | 0.00%   | 0 | 0.00%   | 1  | 1.06%   | 0 | 0.00%   | 12  | 3.80%   |
| HUN   | 1   | 0.89%   | 0 | 0.00%   | 0  | 0.00%   | 0 | 0.00%   | 0  | 0.00%   | 0 | 0.00%   | 1  | 1.06%   | 0 | 0.00%   | 2   | 0.63%   |
| MER   | 3   | 2.68%   | 0 | 0.00%   | 4  | 5.26%   | 0 | 0.00%   | 0  | 0.00%   | 0 | 0.00%   | 3  | 3.19%   | 0 | 0.00%   | 10  | 3.16%   |
| MID   | 10  | 8.93%   | 0 | 0.00%   | 20 | 26.32%  | 0 | 0.00%   | 0  | 0.00%   | 0 | 0.00%   | 13 | 13.83%  | 0 | 0.00%   | 43  | 13.61%  |
| MON   | 2   | 1.79%   | 0 | 0.00%   | 4  | 5.26%   | 0 | 0.00%   | 3  | 12.00%  | 0 | 0.00%   | 3  | 3.19%   | 0 | 0.00%   | 12  | 3.80%   |
| MOR   | 1   | 0.89%   | 0 | 0.00%   | 0  | 0.00%   | 0 | 0.00%   | 0  | 0.00%   | 0 | 0.00%   | 0  | 0.00%   | 0 | 0.00%   | 1   | 0.32%   |
| OCE   | 1   | 0.89%   | 0 | 0.00%   | 2  | 2.63%   | 0 | 0.00%   | 1  | 4.00%   | 0 | 0.00%   | 3  | 3.19%   | 0 | 0.00%   | 7   | 2.22%   |
| PAS   | 10  | 8.93%   | 0 | 0.00%   | 20 | 26.32%  | 0 | 0.00%   | 2  | 8.00%   | 2 | 100.00% | 13 | 13.83%  | 0 | 0.00%   | 47  | 14.87%  |
| SAL   | 0   | 0.00%   | 0 | 0.00%   | 3  | 3.95%   | 0 | 0.00%   | 0  | 0.00%   | 0 | 0.00%   | 0  | 0.00%   | 0 | 0.00%   | 3   | 0.95%   |
| SOM   | 0   | 0.00%   | 0 | 0.00%   | 0  | 0.00%   | 0 | 0.00%   | 0  | 0.00%   | 0 | 0.00%   | 1  | 1.06%   | 0 | 0.00%   | 1   | 0.32%   |
| UNI   | 7   | 6.25%   | 0 | 0.00%   | 3  | 3.95%   | 0 | 0.00%   | 3  | 12.00%  | 0 | 0.00%   | 6  | 6.38%   | 0 | 0.00%   | 19  | 6.01%   |
| WAR   | 1   | 0.89%   | 0 | 0.00%   | 0  | 0.00%   | 0 | 0.00%   | 1  | 4.00%   | 0 | 0.00%   | 0  | 0.00%   | 0 | 0.00%   | 2   | 0.63%   |
| OTHER | 0   | 0.00%   | 0 | 0.00%   | 0  | 0.00%   | 0 | 0.00%   | 0  | 0.00%   | 0 | 0.00%   | 5  | 5.32%   | 0 | 0.00%   | 5   | 1.58%   |
| Total | 112 | 100.00% | 3 | 100.00% | 76 | 100.00% | 1 | 100.00% | 25 | 100.00% | 2 | 100.00% | 94 | 100.00% | 3 | 100.00% | 316 | 100.00% |
|       | 1   |         |   |         |    |         |   |         |    |         |   |         |    |         |   |         |     |         |

## **Count of Juveniles By Sentencing County**