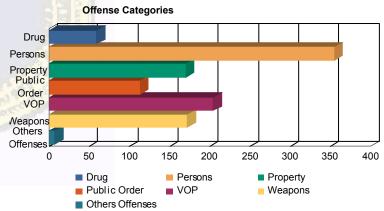

| Drug            | 42  | (5.48%)   | 0  | 0.00%     | 10  | (4.81%)                | 0 | 0.00%     | 7  | (7.87%)   | 0 | 0.00%     | 59    | (5.46%)   |
|-----------------|-----|-----------|----|-----------|-----|------------------------|---|-----------|----|-----------|---|-----------|-------|-----------|
| Persons         | 213 | (27.81%)  | 7  | (53.85%)  | 114 | (54.81%)               | 2 | (100.00%) | 19 | (21.35%)  | 0 | 0.00%     | 355   | (32.87%)  |
| Property        | 133 | (17.36%)  | 1  | (7.69%)   | 20  | (9.62%)                | 0 | 0.00%     | 15 | (16.85%)  | 1 | (50.00%)  | 170   | (15.74%)  |
| Public Order    | 89  | (11.62%)  | 2  | (15.38%)  | 13  | (6. <mark>25%</mark> ) | 0 | 0.00%     | 9  | (10.11%)  | 0 | 0.00%     | 113   | (10.46%)  |
| VOP             | 161 | (21.02%)  | 2  | (15.38%)  | 22  | (10.58%)               | 0 | 0.00%     | 19 | (21.35%)  | 0 | 0.00%     | 204   | (18.89%)  |
| Weapons         | 125 | (16.32%)  | 1  | (7.69%)   | 29  | (13.94%)               | 0 | 0.00%     | 16 | (17.98%)  | 1 | (50.00%)  | 172   | (15.93%)  |
| Others Offenses | 3   | (0.39%)   | 0  | 0.00%     | 0   | 0.00%                  | 0 | 0.00%     | 4  | (4.49%)   | 0 | 0.00%     | 7     | (0.65%)   |
| Total *         | 766 | (100.00%) | 13 | (100.00%) | 208 | (100.00%)              | 2 | (100.00%) | 89 | (100.00%) | 2 | (100.00%) | 1,080 | (100.00%) |