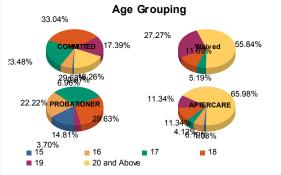

#### Age

| 15          | 1     | 0.89%   | 0 | 0.00%   | 0  | 0.00%                 | 0 | 0.00%   | 4  | 16.00%  | 0 | 0.00%   | 1  | 1.06%   | 0 | 0.00%   | 6   | 1.90%   |
|-------------|-------|---------|---|---------|----|-----------------------|---|---------|----|---------|---|---------|----|---------|---|---------|-----|---------|
| 16          | 7     | 6.25%   | 1 | 33.33%  | 0  | 0.00%                 | 0 | 0.00%   | 4  | 16.00%  | 2 | 100.00% | 6  | 6.38%   | 0 | 0.00%   | 20  | 6.33%   |
| 17          | 27    | 24.11%  | 0 | 0.00%   | 4  | 5.2 <mark>6%</mark>   | 0 | 0.00%   | 8  | 32.00%  | 0 | 0.00%   | 4  | 4.26%   | 0 | 0.00%   | 43  | 13.61%  |
| 18          | 36    | 32.14%  | 2 | 66.67%  | 9  | 11.8 <mark>4%</mark>  | 0 | 0.00%   | 8  | 32.00%  | 0 | 0.00%   | 11 | 11.70%  | 0 | 0.00%   | 66  | 20.89%  |
| 19          | 20    | 17.86%  | 0 | 0.00%   | 20 | 26.32%                | 1 | 100.00% | 1  | 4.00%   | 0 | 0.00%   | 9  | 9.57%   | 2 | 66.67%  | 53  | 16.77%  |
| 20 and Abov | /e 21 | 18.75%  | 0 | 0.00%   | 43 | 56.58%                | 0 | 0.00%   | 0  | 0.00%   | 0 | 0.00%   | 63 | 67.02%  | 1 | 33.33%  | 128 | 40.51%  |
| Total       | 112   | 100.00% | 3 | 100.00% | 76 | 100.00 <mark>%</mark> | 1 | 100.00% | 25 | 100.00% | 2 | 100.00% | 94 | 100.00% | 3 | 100.00% | 316 | 100.00% |

| Average Age 18.39 17.33 20.08 19.00 16.92 16.00 21.72 20.33 19.67 | Average Age | 18.39 | 17.33 | 20.08 | 19.00 | 16.92 | 16.00 | 21.72 | 20.33 | 19.67 |
|-------------------------------------------------------------------|-------------|-------|-------|-------|-------|-------|-------|-------|-------|-------|
|-------------------------------------------------------------------|-------------|-------|-------|-------|-------|-------|-------|-------|-------|-------|