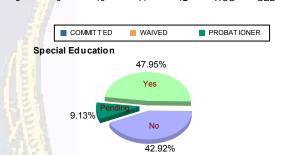

#### **Special Education Services**

| Yes     | 60  | (53.57%)  | 3 | (100.00%) | 31 | (40.79%)  | 1 | (100.00%) | 10 | (40.00%)  | 0 | 0.00%     | 108 | (47.95%)  |
|---------|-----|-----------|---|-----------|----|-----------|---|-----------|----|-----------|---|-----------|-----|-----------|
| No      | 44  | (39.29%)  | 0 | 0.00%     | 35 | (46.05%)  | 0 | 0.00%     | 14 | (56.00%)  | 1 | (50.00%)  | 94  | (42.92%)  |
| Pendina | 8   | (7.14%)   | 0 | 0.00%     | 10 | (13.16%)  | 0 | 0.00%     | 1  | (4.00%)   | 1 | (50.00%)  | 20  | (9.13%)   |
| Total   | 112 | (100.00%) | 3 | (100.00%) | 76 | (100.00%) | 1 | (100.00%) | 25 | (100.00%) | 2 | (100.00%) | 219 | (100.00%) |