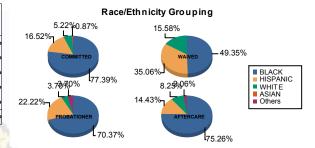

#### Juvenile Demographics and Statistics

| Race/     |     | COMM    | ITTED | )       |    | WAI     | /ED |         | PROBATIONER |         |   |         |      | AFTER   | Total |         |     |         |
|-----------|-----|---------|-------|---------|----|---------|-----|---------|-------------|---------|---|---------|------|---------|-------|---------|-----|---------|
| Ethnicity | N   | IALE    | F     | EMALE   |    | MALE    | ı   | EMALE   |             | MALE    | F | FEMALE  | MALE |         | F     | FEMALE  |     |         |
| BLACK     | 87  | 77.68%  | 2     | 66.67%  | 37 | 48.68%  | 1   | 100.00% | 18          | 72.00%  | 1 | 50.00%  | 71   | 75.53%  | 2     | 66.67%  | 219 | 69.30%  |
| HISPANIC  | 19  | 16.96%  | 0     | 0.00%   | 27 | 35.53%  | 0   | 0.00%   | 5           | 20.00%  | 1 | 50.00%  | 14   | 14.89%  | 0     | 0.00%   | 66  | 20.89%  |
| WHITE     | 5   | 4.46%   | 1     | 33.33%  | 12 | 15.79%  | 0   | 0.00%   | 1           | 4.00%   | 0 | 0.00%   | 7    | 7.45%   | 1     | 33.33%  | 27  | 8.54%   |
| ASIAN     | 1   | 0.89%   | 0     | 0.00%   | 0  | 0.00%   | 0   | 0.00%   | 0           | 0.00%   | 0 | 0.00%   | 0    | 0.00%   | 0     | 0.00%   | 1   | 0.32%   |
| Others    | 0   | 0.00%   | 0     | 0.00%   | 0  | 0.00%   | 0   | 0.00%   | 1           | 4.00%   | 0 | 0.00%   | 2    | 2.13%   | 0     | 0.00%   | 3   | 0.95%   |
| Total     | 112 | 100.00% | 3     | 100.00% | 76 | 100.00% | 1   | 100.00% | 25          | 100.00% | 2 | 100.00% | 94   | 100.00% | 3     | 100.00% | 316 | 100.00% |