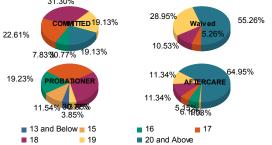

| Age          |     |         |   |         |    |                      |   |         |    |         |   |         |    |         |   |         |     |         |
|--------------|-----|---------|---|---------|----|----------------------|---|---------|----|---------|---|---------|----|---------|---|---------|-----|---------|
| 13 and Below | 0   | 0.00%   | 0 | 0.00%   | 0  | 0.00%                | 0 | 0.00%   | 1  | 4.17%   | 0 | 0.00%   | 0  | 0.00%   | 0 | 0.00%   | 1   | 0.32%   |
| 15           | 0   | 0.00%   | 0 | 0.00%   | 0  | 0.00%                | 0 | 0.00%   | 3  | 12.50%  | 0 | 0.00%   | 1  | 1.06%   | 0 | 0.00%   | 4   | 1.27%   |
| 16           | 8   | 7.14%   | 1 | 33.33%  | 0  | 0.00%                | 0 | 0.00%   | 3  | 12.50%  | 2 | 100.00% | 6  | 6.38%   | 0 | 0.00%   | 20  | 6.37%   |
| 17           | 26  | 23.21%  | 0 | 0.00%   | 4  | 5.33%                | 0 | 0.00%   | 8  | 33.33%  | 0 | 0.00%   | 5  | 5.32%   | 0 | 0.00%   | 43  | 13.69%  |
| 18           | 34  | 30.36%  | 2 | 66.67%  | 8  | 10.67 <mark>%</mark> | 0 | 0.00%   | 8  | 33.33%  | 0 | 0.00%   | 11 | 11.70%  | 0 | 0.00%   | 63  | 20.06   |
| 19           | 22  | 19.64%  | 0 | 0.00%   | 21 | <b>28.00%</b>        | 1 | 100.00% | 1  | 4.17%   | 0 | 0.00%   | 9  | 9.57%   | 2 | 66.67%  | 56  | 17.839  |
| 20 and Above | 22  | 19.64%  | 0 | 0.00%   | 42 | 56.00 <mark>%</mark> | 0 | 0.00%   | 0  | 0.00%   | 0 | 0.00%   | 62 | 65.96%  | 1 | 33.33%  | 127 | 40.45%  |
| Total        | 112 | 100.00% | 3 | 100.00% | 75 | 100.00%              | 1 | 100.00% | 24 | 100.00% | 2 | 100.00% | 94 | 100.00% | 3 | 100.00% | 314 | 100.00% |

| Average Age | 18.48  | 17.33 | 20.07 | 19.00 | 16.88 | 16.00  | 21.66 | 20.67 | 19.68 |
|-------------|--------|-------|-------|-------|-------|--------|-------|-------|-------|
| Sentencing  | County |       | 1.31  |       |       | A LANA | 1200  | 1 13  | 12121 |