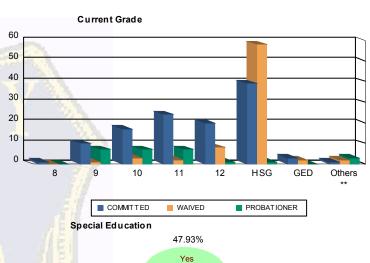

## Juvenile Demographics and Statistics

| Current   |     | сомм      | ITTED  |           | WAIVED |           |        |           |      | PROBATI   | 2      | Total     |     |                         |
|-----------|-----|-----------|--------|-----------|--------|-----------|--------|-----------|------|-----------|--------|-----------|-----|-------------------------|
| Grade     | M   | ALE       | FEMALE |           | MALE   |           | FEMALE |           | MALE |           | FEMALE |           |     |                         |
| 8         | 1   | (0.89%)   | 0      | 0.00%     | 0      | 0.00%     | 0      | 0.00%     | 0    | 0.00%     | 0      | 0.00%     | 1   | (0.46%)                 |
| 9         | 10  | (8.93%)   | 0      | 0.00%     | 1      | (1.33%)   | 0      | 0.00%     | 7    | (29.17%)  | 0      | 0.00%     | 18  | (8.29%)                 |
| 10        | 16  | (14.29%)  | 1      | (33.33%)  | 3      | (4.00%)   | 0      | 0.00%     | 7    | (29.17%)  | 0      | 0.00%     | 27  | (12.44%)                |
| 11        | 24  | (21.43%)  | 0      | 0.00%     | 2      | (2.67%)   | 0      | 0.00%     | 6    | (25.00%)  | 1      | (50.00%)  | 33  | (15.21%)                |
| 12        | 19  | (16.96%)  | 1      | (33.33%)  | 8      | (10.67%)  | 0      | 0.00%     | 1    | (4.17%)   | 0      | 0.00%     | 29  | (13. <mark>36</mark> %) |
| HSG       | 38  | (33.93%)  | 1      | (33.33%)  | 57     | (76.00%)  | 1      | (100.00%) | 1    | (4.17%)   | 0      | 0.00%     | 98  | (45.16%)                |
| GED       | 3   | (2.68%)   | 0      | 0.00%     | 2      | (2.67%)   | 0      | 0.00%     | 0    | 0.00%     | 0      | 0.00%     | 5   | (2.30%)                 |
| Others ** | 1   | (0.89%)   | 0      | 0.00%     | 2      | (2.67%)   | 0      | 0.00%     | 2    | (8.33%)   | 1      | (50.00%)  | 6   | (2.76%)                 |
| Total     | 112 | (100.00%) | 3      | (100.00%) | 75     | (100.00%) | 1      | (100.00%) | 24   | (100.00%) | 2      | (100.00%) | 217 | (100.00%)               |

#### Special Education Services

\*\* Includes Aged Out Juveniles and Pending Records

| Yes     | 59  | (52.68%)  | 3 | (100.00%) | 31 | (41.33%)  | 1 | (100.00%) | 10 | (41.67%)  | 0 | 0.00%     | 104 | (47.93%)              |
|---------|-----|-----------|---|-----------|----|-----------|---|-----------|----|-----------|---|-----------|-----|-----------------------|
| No      | 44  | (39.29%)  | 0 | 0.00%     | 34 | (45.33%)  | 0 | 0.00%     | 12 | (50.00%)  | 1 | (50.00%)  | 91  | <mark>(41.94%)</mark> |
| Pendina | 9   | (8.04%)   | 0 | 0.00%     | 10 | (13.33%)  | 0 | 0.00%     | 2  | (8.33%)   | 1 | (50.00%)  | 22  | (10.14%)              |
| Total   | 112 | (100.00%) | 3 | (100.00%) | 75 | (100.00%) | 1 | (100.00%) | 24 | (100.00%) | 2 | (100.00%) | 217 | (100.00%)             |