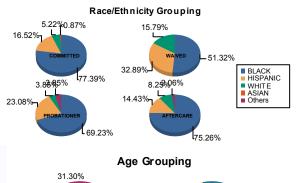

### Juvenile Demographics and Statistics

| Race/     | COMMITTED |         |        |         |    | WAIVED  |        |         |      | PROBAT  | ۲  |         | AFTER | Total   |   |         |     |         |
|-----------|-----------|---------|--------|---------|----|---------|--------|---------|------|---------|----|---------|-------|---------|---|---------|-----|---------|
| Ethnicity | MALE      |         | FEMALE |         |    | MALE    | FEMALE |         | MALE |         | FE | MALE    | 20    | MALE    |   | FEMALE  |     |         |
| BLACK     | 87        | 77.68%  | 2      | 66.67%  | 38 | 50.67%  | 1      | 100.00% | 17   | 70.83%  | 1  | 50.00%  | 71    | 75.53%  | 2 | 66.67%  | 219 | 69.75%  |
| HISPANIC  | 19        | 16.96%  | 0      | 0.00%   | 25 | 33.33%  | 0      | 0.00%   | 5    | 20.83%  | 1  | 50.00%  | 14    | 14.89%  | 0 | 0.00%   | 64  | 20.38%  |
| WHITE     | 5         | 4.46%   | 1      | 33.33%  | 12 | 16.00%  | 0      | 0.00%   | 1    | 4.17%   | 0  | 0.00%   | 7     | 7.45%   | 1 | 33.33%  | 27  | 8.60%   |
| ASIAN     | 1         | 0.89%   | 0      | 0.00%   | 0  | 0.00%   | 0      | 0.00%   | 0    | 0.00%   | 0  | 0.00%   | 0     | 0.00%   | 0 | 0.00%   | 1   | 0.32%   |
| Others    | 0         | 0.00%   | 0      | 0.00%   | 0  | 0.00%   | 0      | 0.00%   | 1    | 4.17%   | 0  | 0.00%   | 2     | 2.13%   | 0 | 0.00%   | 3   | 0.96%   |
| Total     | 112       | 100.00% | 3      | 100.00% | 75 | 100.00% | 1      | 100.00% | 24   | 100.00% | 2  | 100.00% | 94    | 100.00% | 3 | 100.00% | 314 | 100.00% |