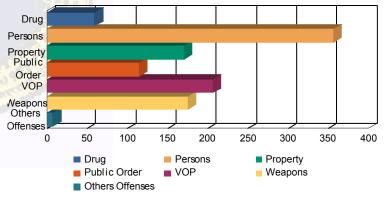

# Offense Categories

| 42  | (5.45%)                             | 0                                                                                        | 0.00%                                                                                           | 10                                                                                                                                                                                               | (4.76%)                                                                                                                                                                                                                        | 0                                                                                                                                                                                                                                                                                           | 0.00%                                                                                                                                                                                                                             | 7                                                                                                                                                                                                                                                                         | (8.14%)                                                                                                                                                                                                                                                                          | 0                                                                                                                                                                                                                                                                                                                                     | 0.00%                                                                                                                                                                                                                                                                                                                                                   | 59                                                                                                                                                                                                                                                                                                                                                                                          | (5.43%)                                                                                                                                                                                                                                                                                                                                                                                                           |
|-----|-------------------------------------|------------------------------------------------------------------------------------------|-------------------------------------------------------------------------------------------------|--------------------------------------------------------------------------------------------------------------------------------------------------------------------------------------------------|--------------------------------------------------------------------------------------------------------------------------------------------------------------------------------------------------------------------------------|---------------------------------------------------------------------------------------------------------------------------------------------------------------------------------------------------------------------------------------------------------------------------------------------|-----------------------------------------------------------------------------------------------------------------------------------------------------------------------------------------------------------------------------------|---------------------------------------------------------------------------------------------------------------------------------------------------------------------------------------------------------------------------------------------------------------------------|----------------------------------------------------------------------------------------------------------------------------------------------------------------------------------------------------------------------------------------------------------------------------------|---------------------------------------------------------------------------------------------------------------------------------------------------------------------------------------------------------------------------------------------------------------------------------------------------------------------------------------|---------------------------------------------------------------------------------------------------------------------------------------------------------------------------------------------------------------------------------------------------------------------------------------------------------------------------------------------------------|---------------------------------------------------------------------------------------------------------------------------------------------------------------------------------------------------------------------------------------------------------------------------------------------------------------------------------------------------------------------------------------------|-------------------------------------------------------------------------------------------------------------------------------------------------------------------------------------------------------------------------------------------------------------------------------------------------------------------------------------------------------------------------------------------------------------------|
| 213 | (27.66%)                            | 8                                                                                        | (47.06%)                                                                                        | 115                                                                                                                                                                                              | (54.76%)                                                                                                                                                                                                                       | 2                                                                                                                                                                                                                                                                                           | (100.00%)                                                                                                                                                                                                                         | 18                                                                                                                                                                                                                                                                        | (20.93%)                                                                                                                                                                                                                                                                         | 0                                                                                                                                                                                                                                                                                                                                     | 0.00%                                                                                                                                                                                                                                                                                                                                                   | 356                                                                                                                                                                                                                                                                                                                                                                                         | (32.75%)                                                                                                                                                                                                                                                                                                                                                                                                          |
| 133 | (17.27%)                            | 2                                                                                        | (11.76%)                                                                                        | 20                                                                                                                                                                                               | (9.52%)                                                                                                                                                                                                                        | 0                                                                                                                                                                                                                                                                                           | 0.00%                                                                                                                                                                                                                             | 14                                                                                                                                                                                                                                                                        | (16.28%)                                                                                                                                                                                                                                                                         | 1                                                                                                                                                                                                                                                                                                                                     | (50.00%)                                                                                                                                                                                                                                                                                                                                                | 170                                                                                                                                                                                                                                                                                                                                                                                         | (15.64%)                                                                                                                                                                                                                                                                                                                                                                                                          |
| 91  | (11.82%)                            | 2                                                                                        | (11.76%)                                                                                        | 13                                                                                                                                                                                               | (6.19%)                                                                                                                                                                                                                        | 0                                                                                                                                                                                                                                                                                           | 0.00%                                                                                                                                                                                                                             | 8                                                                                                                                                                                                                                                                         | (9.30%)                                                                                                                                                                                                                                                                          | 0                                                                                                                                                                                                                                                                                                                                     | 0.00%                                                                                                                                                                                                                                                                                                                                                   | 114                                                                                                                                                                                                                                                                                                                                                                                         | (10.49%)                                                                                                                                                                                                                                                                                                                                                                                                          |
| 162 | (21.04%)                            | 3                                                                                        | (17.65%)                                                                                        | 22                                                                                                                                                                                               | (10.48%)                                                                                                                                                                                                                       | 0                                                                                                                                                                                                                                                                                           | 0.00%                                                                                                                                                                                                                             | 19                                                                                                                                                                                                                                                                        | (22.09%)                                                                                                                                                                                                                                                                         | 0                                                                                                                                                                                                                                                                                                                                     | 0.00%                                                                                                                                                                                                                                                                                                                                                   | 206                                                                                                                                                                                                                                                                                                                                                                                         | (18.95%)                                                                                                                                                                                                                                                                                                                                                                                                          |
| 126 | (16.36%)                            | 2                                                                                        | (11.76%)                                                                                        | 30                                                                                                                                                                                               | (14.29%)                                                                                                                                                                                                                       | 0                                                                                                                                                                                                                                                                                           | 0.00%                                                                                                                                                                                                                             | 16                                                                                                                                                                                                                                                                        | (18.60%)                                                                                                                                                                                                                                                                         | 1                                                                                                                                                                                                                                                                                                                                     | (50.00%)                                                                                                                                                                                                                                                                                                                                                | 175                                                                                                                                                                                                                                                                                                                                                                                         | (16.10%)                                                                                                                                                                                                                                                                                                                                                                                                          |
| 3   | (0.39%)                             | 0                                                                                        | 0.00%                                                                                           | 0                                                                                                                                                                                                | 0.00%                                                                                                                                                                                                                          | 0                                                                                                                                                                                                                                                                                           | 0.00%                                                                                                                                                                                                                             | 4                                                                                                                                                                                                                                                                         | (4.65%)                                                                                                                                                                                                                                                                          | 0                                                                                                                                                                                                                                                                                                                                     | 0.00%                                                                                                                                                                                                                                                                                                                                                   | 7                                                                                                                                                                                                                                                                                                                                                                                           | (0.64%)                                                                                                                                                                                                                                                                                                                                                                                                           |
| 770 | (100.00%)                           | 17                                                                                       | (100.00%)                                                                                       | 210                                                                                                                                                                                              | (100.00%)                                                                                                                                                                                                                      | 2                                                                                                                                                                                                                                                                                           | (100.00%)                                                                                                                                                                                                                         | 86                                                                                                                                                                                                                                                                        | (100.00%)                                                                                                                                                                                                                                                                        | 2                                                                                                                                                                                                                                                                                                                                     | (100.00%)                                                                                                                                                                                                                                                                                                                                               | 1,087                                                                                                                                                                                                                                                                                                                                                                                       | (100.00%)                                                                                                                                                                                                                                                                                                                                                                                                         |
|     | 213<br>133<br>91<br>162<br>126<br>3 | 213 (27.66%)<br>133 (17.27%)<br>91 (11.82%)<br>162 (21.04%)<br>126 (16.36%)<br>3 (0.39%) | 213 (27.66%) 8   133 (17.27%) 2   91 (11.82%) 2   162 (21.04%) 3   126 (16.36%) 2   3 (0.39%) 0 | 213   (27.66%)   8   (47.06%)     133   (17.27%)   2   (11.76%)     91   (11.82%)   2   (11.76%)     162   (21.04%)   3   (17.65%)     126   (16.36%)   2   (11.76%)     3   (0.39%)   0   0.00% | 213   (27.66%)   8   (47.06%)   115     133   (17.27%)   2   (11.76%)   20     91   (11.82%)   2   (11.76%)   13     162   (21.04%)   3   (17.65%)   22     126   (16.36%)   2   (11.76%)   30     3   (0.39%)   0   0.00%   0 | 213   (27.66%)   8   (47.06%)   115   (54.76%)     133   (17.27%)   2   (11.76%)   20   (9.52%)     91   (11.82%)   2   (11.76%)   13   (6.19%)     162   (21.04%)   3   (17.65%)   22   (10.48%)     126   (16.36%)   2   (11.76%)   30   (14.29%)     3   (0.39%)   0   0.00%   0   0.00% | 213 (27.66%) 8 (47.06%) 115 (54.76%) 2   133 (17.27%) 2 (11.76%) 20 (9.52%) 0   91 (11.82%) 2 (11.76%) 13 (6.19%) 0   162 (21.04%) 3 (17.65%) 22 (10.48%) 0   126 (16.36%) 2 (11.76%) 30 (14.29%) 0   3 (0.39%) 0 0.00% 0 0.00% 0 | 213 (27.66%) 8 (47.06%) 115 (54.76%) 2 (100.00%)   133 (17.27%) 2 (11.76%) 20 (9.52%) 0 0.00%   91 (11.82%) 2 (11.76%) 13 (6.19%) 0 0.00%   162 (21.04%) 3 (17.65%) 22 (10.48%) 0 0.00%   126 (16.36%) 2 (11.76%) 30 (14.29%) 0 0.00%   3 (0.39%) 0 0.00% 0 0.00% 0 0.00% | 213 (27.66%) 8 (47.06%) 115 (54.76%) 2 (100.00%) 18   133 (17.27%) 2 (11.76%) 20 (9.52%) 0 0.00% 14   91 (11.82%) 2 (11.76%) 13 (6.19%) 0 0.00% 8   162 (21.04%) 3 (17.65%) 22 (10.48%) 0 0.00% 19   126 (16.36%) 2 (11.76%) 30 (14.29%) 0 0.00% 4   3 (0.39%) 0 0.00% 0 0.00% 4 | 213 (27.66%) 8 (47.06%) 115 (54.76%) 2 (100.00%) 18 (20.93%)   133 (17.27%) 2 (11.76%) 20 (9.52%) 0 0.00% 14 (16.28%)   91 (11.82%) 2 (11.76%) 13 (6.19%) 0 0.00% 8 (9.30%)   162 (21.04%) 3 (17.65%) 22 (10.48%) 0 0.00% 19 (22.09%)   126 (16.36%) 2 (11.76%) 30 (14.29%) 0 0.00% 16 (18.60%)   3 (0.39%) 0 0.00% 0 0.00% 4 (4.65%) | 213 (27.66%) 8 (47.06%) 115 (54.76%) 2 (100.00%) 18 (20.93%) 0   133 (17.27%) 2 (11.76%) 20 (9.52%) 0 0.00% 14 (16.28%) 1   91 (11.82%) 2 (11.76%) 13 (6.19%) 0 0.00% 8 (9.30%) 0   162 (21.04%) 3 (17.65%) 22 (10.48%) 0 0.00% 19 (22.09%) 0   126 (16.36%) 2 (11.76%) 30 (14.29%) 0 0.00% 4 (4.65%) 0   3 (0.39%) 0 0.00% 0 0.00% 0 0.00% 4 (4.65%) 0 | 213 (27.66%) 8 (47.06%) 115 (54.76%) 2 (100.00%) 18 (20.93%) 0 0.00%   133 (17.27%) 2 (11.76%) 20 (9.52%) 0 0.00% 14 (16.28%) 1 (50.00%)   91 (11.82%) 2 (11.76%) 13 (6.19%) 0 0.00% 8 (9.30%) 0 0.00%   162 (21.04%) 3 (17.65%) 22 (10.48%) 0 0.00% 19 (22.09%) 0 0.00%   126 (16.36%) 2 (11.76%) 30 (14.29%) 0 0.00% 16 (18.60%) 1 (50.00%)   3 (0.39%) 0 0.00% 0 0.00% 4 (4.65%) 0 0.00% | 213 (27.66%) 8 (47.06%) 115 (54.76%) 2 (100.00%) 18 (20.93%) 0 0.00% 356   133 (17.27%) 2 (11.76%) 20 (9.52%) 0 0.00% 14 (16.28%) 1 (50.00%) 170   91 (11.82%) 2 (11.76%) 13 (6.19%) 0 0.00% 8 (9.30%) 0 0.00% 114   162 (21.04%) 3 (17.65%) 22 (10.48%) 0 0.00% 19 (22.09%) 0 0.00% 206   126 (16.36%) 2 (11.76%) 30 (14.29%) 0 0.00% 16 (18.60%) 1 (50.00%) 175   3 (0.39%) 0 0.00% 0 0.00% 4 (4.65%) 0 0.00% 7 |

\* Juveniles may have mulitiple offenses

## Offense Categories

10.14%

No 41.94%