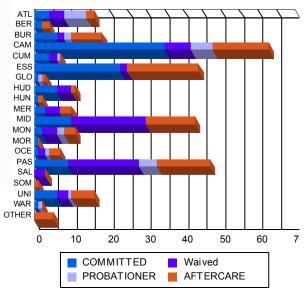

| ATL   | 4   | 3.57%   | 0 | 0.00%   | 4  | 5.33%   | 0 | 0.00%   | 6  | 25.00%  | 0 | 0.00%   | 2  | 2.13%   | 0 | 0.00%   | 16  | 5.10%   |
|-------|-----|---------|---|---------|----|---------|---|---------|----|---------|---|---------|----|---------|---|---------|-----|---------|
| BER   | 2   | 1.79%   | 0 | 0.00%   | 0  | 0.00%   | 0 | 0.00%   | 0  | 0.00%   | 0 | 0.00%   | 2  | 2.13%   | 0 | 0.00%   | 4   | 1.27%   |
| BUR   | 6   | 5.36%   | 0 | 0.00%   | 2  | 2.67%   | 0 | 0.00%   | 2  | 8.33%   | 0 | 0.00%   | 8  | 8.51%   | 0 | 0.00%   | 18  | 5.73%   |
| CAM   | 33  | 29.46%  | 2 | 66.67%  | 6  | 8.00%   | 1 | 100.00% | 6  | 25.00%  | 0 | 0.00%   | 12 | 12.77%  | 3 | 100.00% | 63  | 20.06%  |
| CUM   | 4   | 3.57%   | 0 | 0.00%   | 2  | 2.67%   | 0 | 0.00%   | 1  | 4.17%   | 0 | 0.00%   | 0  | 0.00%   | 0 | 0.00%   | 7   | 2.23%   |
| ESS   | 23  | 20.54%  | 0 | 0.00%   | 2  | 2.67%   | 0 | 0.00%   | 0  | 0.00%   | 0 | 0.00%   | 19 | 20.21%  | 0 | 0.00%   | 44  | 14.01%  |
| GLO   | 1   | 0.89%   | 0 | 0.00%   | 0  | 0.00%   | 0 | 0.00%   | 1  | 4.17%   | 0 | 0.00%   | 1  | 1.06%   | 0 | 0.00%   | 3   | 0.96%   |
| HUD   | 5   | 4.46%   | 1 | 33.33%  | 4  | 5.33%   | 0 | 0.00%   | 0  | 0.00%   | 0 | 0.00%   | 1  | 1.06%   | 0 | 0.00%   | 11  | 3.50%   |
| HUN   | 1   | 0.89%   | 0 | 0.00%   | 0  | 0.00%   | 0 | 0.00%   | 0  | 0.00%   | 0 | 0.00%   | 1  | 1.06%   | 0 | 0.00%   | 2   | 0.64%   |
| MER   | 3   | 2.68%   | 0 | 0.00%   | 4  | 5.33%   | 0 | 0.00%   | 0  | 0.00%   | 0 | 0.00%   | 3  | 3.19%   | 0 | 0.00%   | 10  | 3.18%   |
| MID   | 10  | 8.93%   | 0 | 0.00%   | 20 | 26.67%  | 0 | 0.00%   | 0  | 0.00%   | 0 | 0.00%   | 13 | 13.83%  | 0 | 0.00%   | 43  | 13.69%  |
| MON   | 2   | 1.79%   | 0 | 0.00%   | 4  | 5.33%   | 0 | 0.00%   | 2  | 8.33%   | 0 | 0.00%   | 3  | 3.19%   | 0 | 0.00%   | 11  | 3.50%   |
| MOR   | 1   | 0.89%   | 0 | 0.00%   | 0  | 0.00%   | 0 | 0.00%   | 0  | 0.00%   | 0 | 0.00%   | 0  | 0.00%   | 0 | 0.00%   | 1   | 0.32%   |
| OCE   | 1   | 0.89%   | 0 | 0.00%   | 2  | 2.67%   | 0 | 0.00%   | 1  | 4.17%   | 0 | 0.00%   | 3  | 3.19%   | 0 | 0.00%   | 7   | 2.23%   |
| PAS   | 9   | 8.04%   | 0 | 0.00%   | 19 | 25.33%  | 0 | 0.00%   | 3  | 12.50%  | 2 | 100.00% | 14 | 14.89%  | 0 | 0.00%   | 47  | 14.97%  |
| SAL   | 0   | 0.00%   | 0 | 0.00%   | 3  | 4.00%   | 0 | 0.00%   | 0  | 0.00%   | 0 | 0.00%   | 0  | 0.00%   | 0 | 0.00%   | 3   | 0.96%   |
| SOM   | 0   | 0.00%   | 0 | 0.00%   | 0  | 0.00%   | 0 | 0.00%   | 0  | 0.00%   | 0 | 0.00%   | 1  | 1.06%   | 0 | 0.00%   | 1   | 0.32%   |
| UNI   | 6   | 5.36%   | 0 | 0.00%   | 3  | 4.00%   | 0 | 0.00%   | 1  | 4.17%   | 0 | 0.00%   | 6  | 6.38%   | 0 | 0.00%   | 16  | 5.10%   |
| WAR   | 1   | 0.89%   | 0 | 0.00%   | 0  | 0.00%   | 0 | 0.00%   | 1  | 4.17%   | 0 | 0.00%   | 0  | 0.00%   | 0 | 0.00%   | 2   | 0.64%   |
| OTHER | 0   | 0.00%   | 0 | 0.00%   | 0  | 0.00%   | 0 | 0.00%   | 0  | 0.00%   | 0 | 0.00%   | 5  | 5.32%   | 0 | 0.00%   | 5   | 1.59%   |
| Total | 112 | 100.00% | 3 | 100.00% | 75 | 100.00% | 1 | 100.00% | 24 | 100.00% | 2 | 100.00% | 94 | 100.00% | 3 | 100.00% | 314 | 100.00% |
|       |     |         |   |         |    |         |   |         |    |         |   |         |    |         |   |         |     |         |

Count of Juveniles By Sentencing County

NJ Office of the Attorney General Juvenile Justice Commission