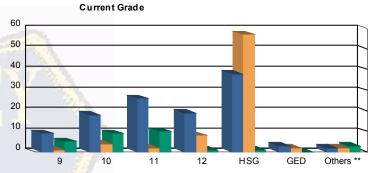

## Juvenile Demographics and Statistics

| Current   |     | СОММ      | ITTED  |           |      | WAI                    | VED    |           |    | PROBAT    | Total |           |     |          |
|-----------|-----|-----------|--------|-----------|------|------------------------|--------|-----------|----|-----------|-------|-----------|-----|----------|
| Grade     | M   | ALE       | FEMALE |           | MALE |                        | FEMALE |           | M  | ALE       | FEI   | MALE      |     |          |
| 9         | 9   | (8.04%)   | 0      | 0.00%     | 1    | (1.33%)                | 0      | 0.00%     | 5  | (18.52%)  | 0     | 0.00%     | 15  | (6.82%   |
| 10        | 17  | (15.18%)  | 1      | (33.33%)  | 4    | (5.33 <mark>%</mark> ) | 0      | 0.00%     | 8  | (29.63%)  | 1     | (50.00%)  | 31  | (14.09%) |
| 11        | 25  | (22.32%)  | 1      | (33.33%)  | 2    | (2. <mark>67%</mark> ) | 0      | 0.00%     | 9  | (33.33%)  | 1     | (50.00%)  | 38  | (17.27%  |
| 12        | 19  | (16.96%)  | 0      | 0.00%     | 8    | (10.67%)               | 0      | 0.00%     | 1  | (3.70%)   | 0     | 0.00%     | 28  | (12.73%  |
| HSG       | 37  | (33.04%)  | 1      | (33.33%)  | 56   | (74.67%)               | 1      | (100.00%) | 1  | (3.70%)   | 0     | 0.00%     | 96  | (43.64%  |
| GED       | 3   | (2.68%)   | 0      | 0.00%     | 2    | (2.67%)                | 0      | 0.00%     | 0  | 0.00%     | 0     | 0.00%     | 5   | (2.27%)  |
| Others ** | 2   | (1.79%)   | 0      | 0.00%     | 2    | (2.67%)                | 0      | 0.00%     | 3  | (11.11%)  | 0     | 0.00%     | 7   | (3.18%)  |
| Total     | 112 | (100.00%) | 3      | (100.00%) | 75   | (100.00%)              | 1      | (100.00%) | 27 | (100.00%) | 2     | (100.00%) | 220 | (100.00% |

\*\* Includes Aged Out Juveniles and Pending Records