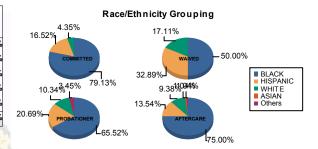

### Juvenile Demographics and Statistics

| Race/          |     | COMM    | ITTE | )       | WAIVED |                     |   |         | PROBATIONER |         |   |         |    | AFTER   | Total |         |     |         |
|----------------|-----|---------|------|---------|--------|---------------------|---|---------|-------------|---------|---|---------|----|---------|-------|---------|-----|---------|
| Ethnicity MALE |     | FEMALE  |      | MALE    |        | FEMALE              |   | MALE    |             | FEMALE  |   | MALE    |    | FEMALE  |       |         |     |         |
| BLACK          | 88  | 78.57%  | 3    | 100.00% | 37     | 49.33%              | 1 | 100.00% | 18          | 66.67%  | 1 | 50.00%  | 70 | 76.09%  | 2     | 50.00%  | 220 | 69.62%  |
| HISPANIC       | 19  | 16.96%  | 0    | 0.00%   | 25     | 33.33%              | 0 | 0.00%   | 5           | 18.52%  | 1 | 50.00%  | 13 | 14.13%  | 0     | 0.00%   | 63  | 19.94%  |
| WHITE          | 5   | 4.46%   | 0    | 0.00%   | 13     | 17.33%              | 0 | 0.00%   | 3           | 11.11%  | 0 | 0.00%   | 7  | 7.61%   | 2     | 50.00%  | 30  | 9.49%   |
| ASIAN          | 0   | 0.00%   | 0    | 0.00%   | 0      | 0.00%               | 0 | 0.00%   | 0           | 0.00%   | 0 | 0.00%   | 1  | 1.09%   | 0     | 0.00%   | 1   | 0.32%   |
| Others         | 0   | 0.00%   | 0    | 0.00%   | 0      | 0.00 <mark>%</mark> | 0 | 0.00%   | 1           | 3.70%   | 0 | 0.00%   | 1  | 1.09%   | 0     | 0.00%   | 2   | 0.63%   |
| Total          | 112 | 100.00% | 3    | 100.00% | 75     | 100.00%             | 1 | 100.00% | 27          | 100.00% | 2 | 100.00% | 92 | 100.00% | 4     | 100.00% | 316 | 100.00% |