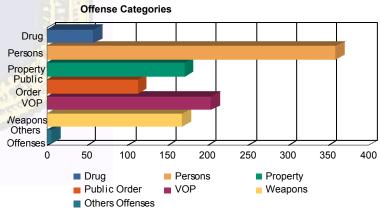

| 42  | (5.52%)                             | 0                                                                         | 0.00%                                                                                                | 10                                                                                                                                                      | (4.76%)                                                                                                                                                                   | 0                                                                                                                                                                                                                                                                                                                                                                 | 0.00%                                                                                                                                                                                                                                                                                                                                                                                                 | 6                                                                                                                                                                                                                                                                                                                                                                                                                                                                     | (6.90%)                                                                                                                                                                                                                                                                                                                                                                                                                                                                                                       | 0                                                                                                                                                                                                                                                                                                                                                                                                                                                                                                                                                                                                                                                                                                               | 0.00%                                                                                                                                                                                                                                                                                                                                                                                                                                                                                                                                                                                                                         | 58                                                                                                                                                                                                                                                                                                                                                                                                                                                                                                                                                                                                                                                                                                                                                                                                                        | (5.38%)                                                                                                                                                                                                                                                                                                                                                                                                                                                                                                                                                                                                                                                                                                                                                                                                                                                                             |
|-----|-------------------------------------|---------------------------------------------------------------------------|------------------------------------------------------------------------------------------------------|---------------------------------------------------------------------------------------------------------------------------------------------------------|---------------------------------------------------------------------------------------------------------------------------------------------------------------------------|-------------------------------------------------------------------------------------------------------------------------------------------------------------------------------------------------------------------------------------------------------------------------------------------------------------------------------------------------------------------|-------------------------------------------------------------------------------------------------------------------------------------------------------------------------------------------------------------------------------------------------------------------------------------------------------------------------------------------------------------------------------------------------------|-----------------------------------------------------------------------------------------------------------------------------------------------------------------------------------------------------------------------------------------------------------------------------------------------------------------------------------------------------------------------------------------------------------------------------------------------------------------------|---------------------------------------------------------------------------------------------------------------------------------------------------------------------------------------------------------------------------------------------------------------------------------------------------------------------------------------------------------------------------------------------------------------------------------------------------------------------------------------------------------------|-----------------------------------------------------------------------------------------------------------------------------------------------------------------------------------------------------------------------------------------------------------------------------------------------------------------------------------------------------------------------------------------------------------------------------------------------------------------------------------------------------------------------------------------------------------------------------------------------------------------------------------------------------------------------------------------------------------------|-------------------------------------------------------------------------------------------------------------------------------------------------------------------------------------------------------------------------------------------------------------------------------------------------------------------------------------------------------------------------------------------------------------------------------------------------------------------------------------------------------------------------------------------------------------------------------------------------------------------------------|---------------------------------------------------------------------------------------------------------------------------------------------------------------------------------------------------------------------------------------------------------------------------------------------------------------------------------------------------------------------------------------------------------------------------------------------------------------------------------------------------------------------------------------------------------------------------------------------------------------------------------------------------------------------------------------------------------------------------------------------------------------------------------------------------------------------------|-------------------------------------------------------------------------------------------------------------------------------------------------------------------------------------------------------------------------------------------------------------------------------------------------------------------------------------------------------------------------------------------------------------------------------------------------------------------------------------------------------------------------------------------------------------------------------------------------------------------------------------------------------------------------------------------------------------------------------------------------------------------------------------------------------------------------------------------------------------------------------------|
| 214 | (28.12%)                            | 8                                                                         | (47.06%)                                                                                             | 115                                                                                                                                                     | (54.76%)                                                                                                                                                                  | 2                                                                                                                                                                                                                                                                                                                                                                 | (100.00%)                                                                                                                                                                                                                                                                                                                                                                                             | 20                                                                                                                                                                                                                                                                                                                                                                                                                                                                    | (22.99%)                                                                                                                                                                                                                                                                                                                                                                                                                                                                                                      | 0                                                                                                                                                                                                                                                                                                                                                                                                                                                                                                                                                                                                                                                                                                               | 0.00%                                                                                                                                                                                                                                                                                                                                                                                                                                                                                                                                                                                                                         | 359                                                                                                                                                                                                                                                                                                                                                                                                                                                                                                                                                                                                                                                                                                                                                                                                                       | (33.27%)                                                                                                                                                                                                                                                                                                                                                                                                                                                                                                                                                                                                                                                                                                                                                                                                                                                                            |
| 133 | (17.48%)                            | 2                                                                         | (11.76%)                                                                                             | 20                                                                                                                                                      | (9.52%)                                                                                                                                                                   | 0                                                                                                                                                                                                                                                                                                                                                                 | 0.00%                                                                                                                                                                                                                                                                                                                                                                                                 | 15                                                                                                                                                                                                                                                                                                                                                                                                                                                                    | (17.24%)                                                                                                                                                                                                                                                                                                                                                                                                                                                                                                      | 1                                                                                                                                                                                                                                                                                                                                                                                                                                                                                                                                                                                                                                                                                                               | (50.00%)                                                                                                                                                                                                                                                                                                                                                                                                                                                                                                                                                                                                                      | 171                                                                                                                                                                                                                                                                                                                                                                                                                                                                                                                                                                                                                                                                                                                                                                                                                       | (15.85%)                                                                                                                                                                                                                                                                                                                                                                                                                                                                                                                                                                                                                                                                                                                                                                                                                                                                            |
| 91  | (11.96%)                            | 2                                                                         | (11.76%)                                                                                             | 13                                                                                                                                                      | (6.19%)                                                                                                                                                                   | 0                                                                                                                                                                                                                                                                                                                                                                 | 0.00%                                                                                                                                                                                                                                                                                                                                                                                                 | 7                                                                                                                                                                                                                                                                                                                                                                                                                                                                     | (8.05%)                                                                                                                                                                                                                                                                                                                                                                                                                                                                                                       | 0                                                                                                                                                                                                                                                                                                                                                                                                                                                                                                                                                                                                                                                                                                               | 0.00%                                                                                                                                                                                                                                                                                                                                                                                                                                                                                                                                                                                                                         | 113                                                                                                                                                                                                                                                                                                                                                                                                                                                                                                                                                                                                                                                                                                                                                                                                                       | (10.47%)                                                                                                                                                                                                                                                                                                                                                                                                                                                                                                                                                                                                                                                                                                                                                                                                                                                                            |
| 160 | (21.02%)                            | 3                                                                         | (17.65%)                                                                                             | 22                                                                                                                                                      | (10.48%)                                                                                                                                                                  | 0                                                                                                                                                                                                                                                                                                                                                                 | 0.00%                                                                                                                                                                                                                                                                                                                                                                                                 | 19                                                                                                                                                                                                                                                                                                                                                                                                                                                                    | (21.84%)                                                                                                                                                                                                                                                                                                                                                                                                                                                                                                      | 0                                                                                                                                                                                                                                                                                                                                                                                                                                                                                                                                                                                                                                                                                                               | 0.00%                                                                                                                                                                                                                                                                                                                                                                                                                                                                                                                                                                                                                         | 204                                                                                                                                                                                                                                                                                                                                                                                                                                                                                                                                                                                                                                                                                                                                                                                                                       | (18.91%)                                                                                                                                                                                                                                                                                                                                                                                                                                                                                                                                                                                                                                                                                                                                                                                                                                                                            |
| 119 | (15.64%)                            | 2                                                                         | (11.76%)                                                                                             | 30                                                                                                                                                      | (14.29%)                                                                                                                                                                  | 0                                                                                                                                                                                                                                                                                                                                                                 | 0.00%                                                                                                                                                                                                                                                                                                                                                                                                 | 16                                                                                                                                                                                                                                                                                                                                                                                                                                                                    | (18.39%)                                                                                                                                                                                                                                                                                                                                                                                                                                                                                                      | 1                                                                                                                                                                                                                                                                                                                                                                                                                                                                                                                                                                                                                                                                                                               | (50.00%)                                                                                                                                                                                                                                                                                                                                                                                                                                                                                                                                                                                                                      | 168                                                                                                                                                                                                                                                                                                                                                                                                                                                                                                                                                                                                                                                                                                                                                                                                                       | (15.57%)                                                                                                                                                                                                                                                                                                                                                                                                                                                                                                                                                                                                                                                                                                                                                                                                                                                                            |
| 2   | (0.26%)                             | 0                                                                         | 0.00%                                                                                                | 0                                                                                                                                                       | 0.00%                                                                                                                                                                     | 0                                                                                                                                                                                                                                                                                                                                                                 | 0.00%                                                                                                                                                                                                                                                                                                                                                                                                 | 4                                                                                                                                                                                                                                                                                                                                                                                                                                                                     | (4.60%)                                                                                                                                                                                                                                                                                                                                                                                                                                                                                                       | 0                                                                                                                                                                                                                                                                                                                                                                                                                                                                                                                                                                                                                                                                                                               | 0.00%                                                                                                                                                                                                                                                                                                                                                                                                                                                                                                                                                                                                                         | 6                                                                                                                                                                                                                                                                                                                                                                                                                                                                                                                                                                                                                                                                                                                                                                                                                         | (0.56%)                                                                                                                                                                                                                                                                                                                                                                                                                                                                                                                                                                                                                                                                                                                                                                                                                                                                             |
| 761 | (100.00%)                           | 17                                                                        | (100.00%)                                                                                            | 210                                                                                                                                                     | (100.00%)                                                                                                                                                                 | 2                                                                                                                                                                                                                                                                                                                                                                 | (100.00%)                                                                                                                                                                                                                                                                                                                                                                                             | 87                                                                                                                                                                                                                                                                                                                                                                                                                                                                    | (100.00%)                                                                                                                                                                                                                                                                                                                                                                                                                                                                                                     | 2                                                                                                                                                                                                                                                                                                                                                                                                                                                                                                                                                                                                                                                                                                               | (100.00%)                                                                                                                                                                                                                                                                                                                                                                                                                                                                                                                                                                                                                     | 1,079                                                                                                                                                                                                                                                                                                                                                                                                                                                                                                                                                                                                                                                                                                                                                                                                                     | (100.00%)                                                                                                                                                                                                                                                                                                                                                                                                                                                                                                                                                                                                                                                                                                                                                                                                                                                                           |
|     | 214<br>133<br>91<br>160<br>119<br>2 | 214 (28.12%) 133 (17.48%) 91 (11.96%) 160 (21.02%) 119 (15.64%) 2 (0.26%) | 214 (28.12%) 8<br>133 (17.48%) 2<br>91 (11.96%) 2<br>160 (21.02%) 3<br>119 (15.64%) 2<br>2 (0.26%) 0 | 214 (28.12%) 8 (47.06%)<br>133 (17.48%) 2 (11.76%)<br>91 (11.96%) 2 (11.76%)<br>160 (21.02%) 3 (17.65%)<br>119 (15.64%) 2 (11.76%)<br>2 (0.26%) 0 0.00% | 214 (28.12%) 8 (47.06%) 115<br>133 (17.48%) 2 (11.76%) 20<br>91 (11.96%) 2 (11.76%) 13<br>160 (21.02%) 3 (17.65%) 22<br>119 (15.64%) 2 (11.76%) 30<br>2 (0.26%) 0 0.00% 0 | 214     (28.12%)     8     (47.06%)     115     (54.76%)       133     (17.48%)     2     (11.76%)     20     (9.52%)       91     (11.96%)     2     (11.76%)     13     (6.19%)       160     (21.02%)     3     (17.65%)     22     (10.48%)       119     (15.64%)     2     (11.76%)     30     (14.29%)       2     (0.26%)     0     0.00%     0     0.00% | 214     (28.12%)     8     (47.06%)     115     (54.76%)     2       133     (17.48%)     2     (11.76%)     20     (9.52%)     0       91     (11.96%)     2     (11.76%)     13     (6.19%)     0       160     (21.02%)     3     (17.65%)     22     (10.48%)     0       119     (15.64%)     2     (11.76%)     30     (14.29%)     0       2     (0.26%)     0     0.00%     0     0.00%     0 | 214     (28.12%)     8     (47.06%)     115     (54.76%)     2     (100.00%)       133     (17.48%)     2     (11.76%)     20     (9.52%)     0     0.00%       91     (11.96%)     2     (11.76%)     13     (6.19%)     0     0.00%       160     (21.02%)     3     (17.65%)     22     (10.48%)     0     0.00%       119     (15.64%)     2     (11.76%)     30     (14.29%)     0     0.00%       2     (0.26%)     0     0.00%     0     0.00%     0     0.00% | 214     (28.12%)     8     (47.06%)     115     (54.76%)     2     (100.00%)     20       133     (17.48%)     2     (11.76%)     20     (9.52%)     0     0.00%     15       91     (11.96%)     2     (11.76%)     13     (6.19%)     0     0.00%     7       160     (21.02%)     3     (17.65%)     22     (10.48%)     0     0.00%     19       119     (15.64%)     2     (11.76%)     30     (14.29%)     0     0.00%     16       2     (0.26%)     0     0.00%     0     0.00%     0     0.00%     4 | 214       (28.12%)       8       (47.06%)       115       (54.76%)       2       (100.00%)       20       (22.99%)         133       (17.48%)       2       (11.76%)       20       (9.52%)       0       0.00%       15       (17.24%)         91       (11.96%)       2       (11.76%)       13       (6.19%)       0       0.00%       7       (8.05%)         160       (21.02%)       3       (17.65%)       22       (10.48%)       0       0.00%       19       (21.84%)         119       (15.64%)       2       (11.76%)       30       (14.29%)       0       0.00%       16       (18.39%)         2       (0.26%)       0       0.00%       0       0.00%       0       0.00%       4       (4.60%) | 214     (28.12%)     8     (47.06%)     115     (54.76%)     2     (100.00%)     20     (22.99%)     0       133     (17.48%)     2     (11.76%)     20     (9.52%)     0     0.00%     15     (17.24%)     1       91     (11.96%)     2     (11.76%)     13     (6.19%)     0     0.00%     7     (8.05%)     0       160     (21.02%)     3     (17.65%)     22     (10.48%)     0     0.00%     19     (21.84%)     0       119     (15.64%)     2     (11.76%)     30     (14.29%)     0     0.00%     16     (18.39%)     1       2     (0.26%)     0     0.00%     0     0.00%     0     0.00%     4     (4.60%)     0 | 214       (28.12%)       8       (47.06%)       115       (54.76%)       2       (100.00%)       20       (22.99%)       0       0.00%         133       (17.48%)       2       (11.76%)       20       (9.52%)       0       0.00%       15       (17.24%)       1       (50.00%)         91       (11.96%)       2       (11.76%)       13       (6.19%)       0       0.00%       7       (8.05%)       0       0.00%         160       (21.02%)       3       (17.65%)       22       (10.48%)       0       0.00%       19       (21.84%)       0       0.00%         119       (15.64%)       2       (11.76%)       30       (14.29%)       0       0.00%       16       (18.39%)       1       (50.00%)         2       (0.26%)       0       0.00%       0       0.00%       4       (4.60%)       0       0.00% | 214       (28.12%)       8       (47.06%)       115       (54.76%)       2       (100.00%)       20       (22.99%)       0       0.00%       359         133       (17.48%)       2       (11.76%)       20       (9.52%)       0       0.00%       15       (17.24%)       1       (50.00%)       171         91       (11.96%)       2       (11.76%)       13       (6.19%)       0       0.00%       7       (8.05%)       0       0.00%       113         160       (21.02%)       3       (17.65%)       22       (10.48%)       0       0.00%       19       (21.84%)       0       0.00%       204         119       (15.64%)       2       (11.76%)       30       (14.29%)       0       0.00%       16       (18.39%)       1       (50.00%)       168         2       (0.26%)       0       0.00%       0       0.00%       4       (4.60%)       0       0.00%       6 |

<sup>\*</sup> Juveniles may have mulitiple offenses