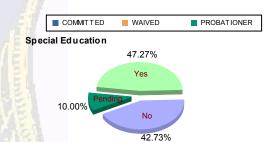

#### **Special Education Services**

|   | -       |     |           |   |           |    |           |   |           |    |           |   |           |     |           |
|---|---------|-----|-----------|---|-----------|----|-----------|---|-----------|----|-----------|---|-----------|-----|-----------|
|   | Yes     | 59  | (52.68%)  | 2 | (66.67%)  | 30 | (40.00%)  | 1 | (100.00%) | 12 | (44.44%)  | 0 | 0.00%     | 104 | (47.27%)  |
|   | No      | 44  | (39.29%)  | 1 | (33.33%)  | 35 | (46.67%)  | 0 | 0.00%     | 12 | (44.44%)  | 2 | (100.00%) | 94  | (42.73%)  |
|   | Pending | 9   | (8.04%)   | 0 | 0.00%     | 10 | (13.33%)  | 0 | 0.00%     | 3  | (11.11%)  | 0 | 0.00%     | 22  | (10.00%)  |
| Ī | Total   | 112 | (100.00%) | 3 | (100.00%) | 75 | (100.00%) | 1 | (100.00%) | 27 | (100.00%) | 2 | (100.00%) | 220 | (100.00%) |