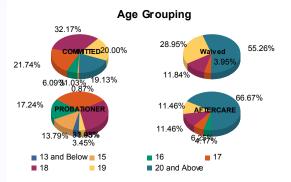

#### Age

| 13 and Below | 0   | 0.00%   | 0 | 0.00%   | 0  | 0.00%                | 0 | 0.00%   | 1  | 3.70%   | 0 | 0.00%   | 0  | 0.00%   | 0 | 0.00%   | 1   | 0.32%   |
|--------------|-----|---------|---|---------|----|----------------------|---|---------|----|---------|---|---------|----|---------|---|---------|-----|---------|
| 15           | 1   | 0.89%   | 0 | 0.00%   | 0  | 0.00%                | 0 | 0.00%   | 4  | 14.81%  | 0 | 0.00%   | 0  | 0.00%   | 0 | 0.00%   | 5   | 1.58%   |
| 16           | 6   | 5.36%   | 1 | 33.33%  | 0  | 0.00%                | 0 | 0.00%   | 3  | 11.11%  | 2 | 100.00% | 4  | 4.35%   | 0 | 0.00%   | 16  | 5.06%   |
| 17           | 25  | 22.32%  | 0 | 0.00%   | 3  | 4.00%                | 0 | 0.00%   | 9  | 33.33%  | 0 | 0.00%   | 6  | 6.52%   | 0 | 0.00%   | 43  | 13.61%  |
| 18           | 35  | 31.25%  | 2 | 66.67%  | 9  | 12.00%               | 0 | 0.00%   | 9  | 33.33%  | 0 | 0.00%   | 10 | 10.87%  | 1 | 25.00%  | 66  | 20.89%  |
| 19           | 23  | 20.54%  | 0 | 0.00%   | 21 | 28.00 <mark>%</mark> | 1 | 100.00% | 1  | 3.70%   | 0 | 0.00%   | 9  | 9.78%   | 2 | 50.00%  | 57  | 18.04%  |
| 20 and Above | 22  | 19.64%  | 0 | 0.00%   | 42 | 56.00 <mark>%</mark> | 0 | 0.00%   | 0  | 0.00%   | 0 | 0.00%   | 63 | 68.48%  | 1 | 25.00%  | 128 | 40.51%  |
| Total        | 112 | 100.00% | 3 | 100.00% | 75 | 100.00%              | 1 | 100.00% | 27 | 100.00% | 2 | 100.00% | 92 | 100.00% | 4 | 100.00% | 316 | 100.00% |

|  | Average Age | 18.52 | 17.33 | 20.08 | 19.00 | 16.85 | 16.00 | 21.85 | 20.00 | 19.71 |
|--|-------------|-------|-------|-------|-------|-------|-------|-------|-------|-------|
|--|-------------|-------|-------|-------|-------|-------|-------|-------|-------|-------|