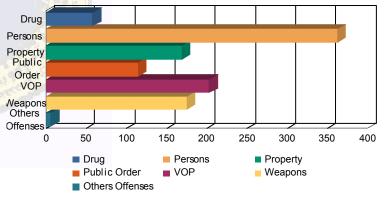

### **Offense Categories**

| Drug            | 42  | (5.50%)   | 0  | 0.00%     | 10  | (4.57%)   | 0 | 0.00%     | 6  | (7.14%)        | 0    | 0.00%                                                                                                          | 58    | (5.34%)   |
|-----------------|-----|-----------|----|-----------|-----|-----------|---|-----------|----|----------------|------|----------------------------------------------------------------------------------------------------------------|-------|-----------|
| Persons         | 214 | (28.05%)  | 8  | (47.06%)  | 119 | (54.34%)  | 2 | (100.00%) | 19 | (22.62%)       | 0    | 0.00%                                                                                                          | 362   | (33.30%)  |
| Property        | 131 | (17.17%)  | 2  | (11.76%)  | 21  | (9.59%)   | 0 | 0.00%     | 14 | (16.67%)       | 1    | (50.00%)                                                                                                       | 169   | (15.55%)  |
| Public Order    | 92  | (12.06%)  | 2  | (11.76%)  | 13  | (5.94%)   | 0 | 0.00%     | 7  | (8.33%)        | 0    | 0.00%                                                                                                          | 114   | (10.49%)  |
| VOP             | 160 | (20.97%)  | 3  | (17.65%)  | 22  | (10.05%)  | 0 | 0.00%     | 18 | (21.43%)       | 0    | 0.00%                                                                                                          | 203   | (18.68%)  |
| Weapons         | 122 | (15.99%)  | 2  | (11.76%)  | 34  | (15.53%)  | 0 | 0.00%     | 16 | (19.05%)       | 1    | (50.00%)                                                                                                       | 175   | (16.10%)  |
| Others Offenses | 2   | (0.26%)   | 0  | 0.00%     | 0   | 0.00%     | 0 | 0.00%     | 4  | (4.76%)        | 0    | 0.00%                                                                                                          | 6     | (0.55%)   |
| Total *         | 763 | (100.00%) | 17 | (100.00%) | 219 | (100.00%) | 2 | (100.00%) | 84 | (100.00%)      | 2    | (100.00%)                                                                                                      | 1,087 | (100.00%) |
|                 |     |           |    |           |     |           |   |           |    | and the second | 1.00 | The second s | 10    |           |

\* Juveniles may have mulitiple offenses

Offense Categories