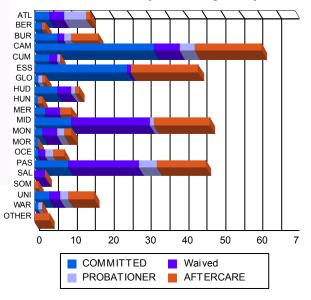

|       |     |         |   |         |    |         |   |         |    |         |   | Carrier Car |    |         |   |         |     |         |
|-------|-----|---------|---|---------|----|---------|---|---------|----|---------|---|-------------|----|---------|---|---------|-----|---------|
| ATL   | 4   | 3.67%   | 0 | 0.00%   | 4  | 5.33%   | 0 | 0.00%   | 6  | 23.08%  | 0 | 0.00%       | 1  | 1.09%   | 0 | 0.00%   | 15  | 4.81%   |
| BER   | 2   | 1.83%   | 0 | 0.00%   | 0  | 0.00%   | 0 | 0.00%   | 0  | 0.00%   | 0 | 0.00%       | 1  | 1.09%   | 0 | 0.00%   | 3   | 0.96%   |
| BUR   | 6   | 5.50%   | 0 | 0.00%   | 2  | 2.67%   | 0 | 0.00%   | 2  | 7.69%   | 0 | 0.00%       | 7  | 7.61%   | 0 | 0.00%   | 17  | 5.45%   |
| CAM   | 31  | 28.44%  | 1 | 33.33%  | 6  | 8.00%   | 1 | 100.00% | 4  | 15.38%  | 0 | 0.00%       | 14 | 15.22%  | 4 | 100.00% | 61  | 19.55%  |
| CUM   | 4   | 3.67%   | 0 | 0.00%   | 2  | 2.67%   | 0 | 0.00%   | 1  | 3.85%   | 0 | 0.00%       | 0  | 0.00%   | 0 | 0.00%   | 7   | 2.24%   |
| ESS   | 24  | 22.02%  | 1 | 33.33%  | 1  | 1.33%   | 0 | 0.00%   | 0  | 0.00%   | 0 | 0.00%       | 18 | 19.57%  | 0 | 0.00%   | 44  | 14.10%  |
| GLO   | 1   | 0.92%   | 0 | 0.00%   | 0  | 0.00%   | 0 | 0.00%   | 1  | 3.85%   | 0 | 0.00%       | 1  | 1.09%   | 0 | 0.00%   | 3   | 0.96%   |
| HUD   | 5   | 4.59%   | 1 | 33.33%  | 4  | 5.33%   | 0 | 0.00%   | 1  | 3.85%   | 0 | 0.00%       | 1  | 1.09%   | 0 | 0.00%   | 12  | 3.85%   |
| HUN   | 1   | 0.92%   | 0 | 0.00%   | 0  | 0.00%   | 0 | 0.00%   | 0  | 0.00%   | 0 | 0.00%       | 1  | 1.09%   | 0 | 0.00%   | 2   | 0.64%   |
| MER   | 3   | 2.75%   | 0 | 0.00%   | 4  | 5.33%   | 0 | 0.00%   | 0  | 0.00%   | 0 | 0.00%       | 3  | 3.26%   | 0 | 0.00%   | 10  | 3.21%   |
| MID   | 10  | 9.17%   | 0 | 0.00%   | 21 | 28.00%  | 0 | 0.00%   | 1  | 3.85%   | 0 | 0.00%       | 15 | 16.30%  | 0 | 0.00%   | 47  | 15.06%  |
| MON   | 2   | 1.83%   | 0 | 0.00%   | 4  | 5.33%   | 0 | 0.00%   | 2  | 7.69%   | 0 | 0.00%       | 2  | 2.17%   | 0 | 0.00%   | 10  | 3.21%   |
| MOR   | 1   | 0.92%   | 0 | 0.00%   | 0  | 0.00%   | 0 | 0.00%   | 0  | 0.00%   | 0 | 0.00%       | 0  | 0.00%   | 0 | 0.00%   | 1   | 0.32%   |
| OCE   | 1   | 0.92%   | 0 | 0.00%   | 2  | 2.67%   | 0 | 0.00%   | 2  | 7.69%   | 0 | 0.00%       | 3  | 3.26%   | 0 | 0.00%   | 8   | 2.56%   |
| PAS   | 9   | 8.26%   | 0 | 0.00%   | 19 | 25.33%  | 0 | 0.00%   | 3  | 11.54%  | 2 | 100.00%     | 13 | 14.13%  | 0 | 0.00%   | 46  | 14.74%  |
| SAL   | 0   | 0.00%   | 0 | 0.00%   | 3  | 4.00%   | 0 | 0.00%   | 0  | 0.00%   | 0 | 0.00%       | 0  | 0.00%   | 0 | 0.00%   | 3   | 0.96%   |
| SOM   | 0   | 0.00%   | 0 | 0.00%   | 0  | 0.00%   | 0 | 0.00%   | 0  | 0.00%   | 0 | 0.00%       | 1  | 1.09%   | 0 | 0.00%   | 1   | 0.32%   |
| UNI   | 4   | 3.67%   | 0 | 0.00%   | 3  | 4.00%   | 0 | 0.00%   | 2  | 7.69%   | 0 | 0.00%       | 7  | 7.61%   | 0 | 0.00%   | 16  | 5.13%   |
| WAR   | 1   | 0.92%   | 0 | 0.00%   | 0  | 0.00%   | 0 | 0.00%   | 1  | 3.85%   | 0 | 0.00%       | 0  | 0.00%   | 0 | 0.00%   | 2   | 0.64%   |
| OTHER | 0   | 0.00%   | 0 | 0.00%   | 0  | 0.00%   | 0 | 0.00%   | 0  | 0.00%   | 0 | 0.00%       | 4  | 4.35%   | 0 | 0.00%   | 4   | 1.28%   |
| Total | 109 | 100.00% | 3 | 100.00% | 75 | 100.00% | 1 | 100.00% | 26 | 100.00% | 2 | 100.00%     | 92 | 100.00% | 4 | 100.00% | 312 | 100.00% |
|       |     |         |   |         |    |         |   |         |    |         |   |             |    |         |   |         |     |         |