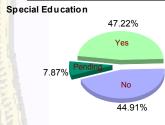

### **Special Education Services**

| Yes     | 56  | (51.38%)  | ) 2 | (66.67%)  | 30 | (40.00%)  | 1 | (100.00%) | 13 | (50.00%)  | 0 | 0.00%     |      | 102 | (47.22%)              |
|---------|-----|-----------|-----|-----------|----|-----------|---|-----------|----|-----------|---|-----------|------|-----|-----------------------|
| No      | 46  | (42.20%)  | ) 1 | (33.33%)  | 35 | (46.67%)  | 0 | 0.00%     | 13 | (50.00%)  | 2 | (100.00%) |      | 97  | <mark>(44.91%)</mark> |
| Pendina | 7   | (6.42%)   | 0 0 | 0.00%     | 10 | (13.33%)  | 0 | 0.00%     | 0  | 0.00%     | 0 | 0.00%     |      | 17  | (7.87%)               |
| Total   | 109 | (100.00%) | ) 3 | (100.00%) | 75 | (100.00%) | 1 | (100.00%) | 26 | (100.00%) | 2 | (100.00%) | 1514 | 216 | (100.00%)             |