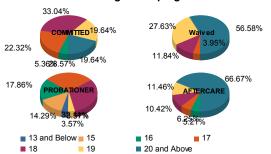

| -ye          |     |         |   |         |    |                      |   |         |    |               |   |         |    |         |   |               |     |         |
|--------------|-----|---------|---|---------|----|----------------------|---|---------|----|---------------|---|---------|----|---------|---|---------------|-----|---------|
| 13 and Below | 0   | 0.00%   | 0 | 0.00%   | 0  | 0.00%                | 0 | 0.00%   | 1  | 3.85%         | 0 | 0.00%   | 0  | 0.00%   | 0 | 0.00%         | 1   | 0.32    |
| 15           | 0   | 0.00%   | 0 | 0.00%   | 0  | 0.00%                | 0 | 0.00%   | 4  | 15.38%        | 0 | 0.00%   | 0  | 0.00%   | 0 | 0.00%         | 4   | 1.28    |
| 16           | 5   | 4.59%   | 1 | 33.33%  | 0  | 0.00%                | 0 | 0.00%   | 3  | 11.54%        | 2 | 100.00% | 5  | 5.43%   | 0 | 0.00%         | 16  | 5.139   |
| 17           | 25  | 22.94%  | 0 | 0.00%   | 3  | 4.00%                | 0 | 0.00%   | 8  | <b>30.77%</b> | 0 | 0.00%   | 6  | 6.52%   | 0 | 0.00%         | 42  | 13.469  |
| 18           | 35  | 32.11%  | 2 | 66.67%  | 9  | 12.00%               | 0 | 0.00%   | 9  | 34.62%        | 0 | 0.00%   | 9  | 9.78%   | 1 | 25.00%        | 65  | 20.83%  |
| 19           | 22  | 20.18%  | 0 | 0.00%   | 20 | 26.67%               | 1 | 100.00% | 1  | 3.85%         | 0 | 0.00%   | 9  | 9.78%   | 2 | <b>50.00%</b> | 55  | 17.63   |
| 20 and Above | 22  | 20.18%  | 0 | 0.00%   | 43 | 57.33 <mark>%</mark> | 0 | 0.00%   | 0  | 0.00%         | 0 | 0.00%   | 63 | 68.48%  | 1 | <b>25.00%</b> | 129 | 41.35   |
| Total        | 109 | 100.00% | 3 | 100.00% | 75 | 100.00%              | 1 | 100.00% | 26 | 100.00%       | 2 | 100.00% | 92 | 100.00% | 4 | 100.00%       | 312 | 100.00% |