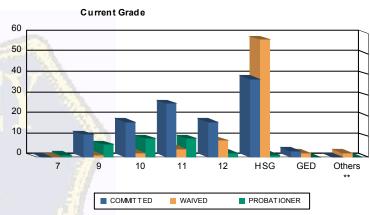

# Juvenile Demographics and Statistics

| Current   |     | СОММ      | ITTED |           |    | WAIN      | VED PROBATIC |           |    |           |    | 2         | Total |           |
|-----------|-----|-----------|-------|-----------|----|-----------|--------------|-----------|----|-----------|----|-----------|-------|-----------|
| Grade     | M   | ALE       | FE    | MALE      | M  | ALE       | FE           | MALE      | м  | ALE       | FE | MALE      |       |           |
| 7         | 0   | 0.00%     | 0     | 0.00%     | 0  | 0.00%     | 0            | 0.00%     | 1  | (3.85%)   | 0  | 0.00%     | 1     | (0.46%)   |
| 9         | 11  | (10.09%)  | 0     | 0.00%     | 1  | (1.33%)   | 0            | 0.00%     | 6  | (23.08%)  | 0  | 0.00%     | 18    | (8.33%)   |
| 10        | 16  | (14.68%)  | 1     | (33.33%)  | 2  | (2.67%)   | 0            | 0.00%     | 8  | (30.77%)  | 1  | (50.00%)  | 28    | (12.96%)  |
| 11        | 25  | (22.94%)  | 1     | (33.33%)  | 4  | (5.33%)   | 0            | 0.00%     | 8  | (30.77%)  | 1  | (50.00%)  | 39    | (18.06%)  |
| 12        | 17  | (15.60%)  | 0     | 0.00%     | 8  | (10.67%)  | 0            | 0.00%     | 2  | (7.69%)   | 0  | 0.00%     | 27    | (12.50%)  |
| HSG       | 37  | (33.94%)  | 1     | (33.33%)  | 56 | (74.67%)  | 1            | (100.00%) | 1  | (3.85%)   | 0  | 0.00%     | 96    | (44.44%)  |
| GED       | 3   | (2.75%)   | 0     | 0.00%     | 2  | (2.67%)   | 0            | 0.00%     | 0  | 0.00%     | 0  | 0.00%     | 5     | (2.31%)   |
| Others ** | 0   | 0.00%     | 0     | 0.00%     | 2  | (2.67%)   | 0            | 0.00%     | 0  | 0.00%     | 0  | 0.00%     | 2     | (0.93%)   |
| Total     | 109 | (100.00%) | 3     | (100.00%) | 75 | (100.00%) | 1            | (100.00%) | 26 | (100.00%) | 2  | (100.00%) | 216   | (100.00%) |