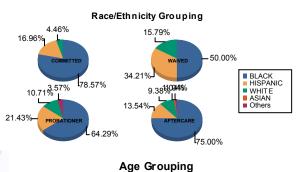

#### Count of Juveniles By Sentencing County

| Race/     |     | COMMITTED |   |         |    | WAIVED              |   |         |    | PROBAT  | R |         | AFTER | Total   |   |         |     |         |
|-----------|-----|-----------|---|---------|----|---------------------|---|---------|----|---------|---|---------|-------|---------|---|---------|-----|---------|
| Ethnicity | N   | IALE      | F | EMALE   |    | MALE                | F | EMALE   | ľ  | MALE    | F | EMALE   | 1     | ALE     | F | EMALE   |     |         |
| BLACK     | 85  | 77.98%    | 3 | 100.00% | 37 | 49.33%              | 1 | 100.00% | 17 | 65.38%  | 1 | 50.00%  | 70    | 76.09%  | 2 | 50.00%  | 216 | 69.23%  |
| HISPANIC  | 19  | 17.43%    | 0 | 0.00%   | 26 | 34.67%              | 0 | 0.00%   | 5  | 19.23%  | 1 | 50.00%  | 13    | 14.13%  | 0 | 0.00%   | 64  | 20.51%  |
| WHITE     | 5   | 4.59%     | 0 | 0.00%   | 12 | 16.00%              | 0 | 0.00%   | 3  | 11.54%  | 0 | 0.00%   | 7     | 7.61%   | 2 | 50.00%  | 29  | 9.29%   |
| ASIAN     | 0   | 0.00%     | 0 | 0.00%   | 0  | 0.00%               | 0 | 0.00%   | 0  | 0.00%   | 0 | 0.00%   | 1     | 1.09%   | 0 | 0.00%   | 1   | 0.32%   |
| Others    | 0   | 0.00%     | 0 | 0.00%   | 0  | 0.00 <mark>%</mark> | 0 | 0.00%   | 1  | 3.85%   | 0 | 0.00%   | 1     | 1.09%   | 0 | 0.00%   | 2   | 0.64%   |
| Total     | 109 | 100.00%   | 3 | 100.00% | 75 | 100.00%             | 1 | 100.00% | 26 | 100.00% | 2 | 100.00% | 92    | 100.00% | 4 | 100.00% | 312 | 100.00% |