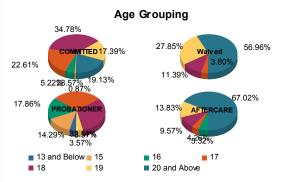

#### Age

| 13 and Below | 0   | 0.00%   | 0 | 0.00%   | 0  | 0.00%                 | 0 | 0.00%   | 1  | 3.85%   | 0 | 0.00%   | 0  | 0.00%   | 0 | 0.00%   | 1   | 0.32%   |
|--------------|-----|---------|---|---------|----|-----------------------|---|---------|----|---------|---|---------|----|---------|---|---------|-----|---------|
| 15           | 1   | 0.89%   | 0 | 0.00%   | 0  | 0.00%                 | 0 | 0.00%   | 4  | 15.38%  | 0 | 0.00%   | 0  | 0.00%   | 0 | 0.00%   | 5   | 1.58%   |
| 16           | 5   | 4.46%   | 1 | 33.33%  | 0  | 0.0 <mark>0%</mark>   | 0 | 0.00%   | 3  | 11.54%  | 2 | 100.00% | 5  | 5.56%   | 0 | 0.00%   | 16  | 5.06%   |
| 17           | 26  | 23.21%  | 0 | 0.00%   | 3  | 3.85%                 | 0 | 0.00%   | 8  | 30.77%  | 0 | 0.00%   | 4  | 4.44%   | 0 | 0.00%   | 41  | 12.97%  |
| 18           | 38  | 33.93%  | 2 | 66.67%  | 9  | 11.54 <mark>%</mark>  | 0 | 0.00%   | 9  | 34.62%  | 0 | 0.00%   | 8  | 8.89%   | 1 | 25.00%  | 67  | 21.20%  |
| 19           | 20  | 17.86%  | 0 | 0.00%   | 21 | 26.92 <mark>%</mark>  | 1 | 100.00% | 1  | 3.85%   | 0 | 0.00%   | 11 | 12.22%  | 2 | 50.00%  | 56  | 17.72%  |
| 20 and Above | 22  | 19.64%  | 0 | 0.00%   | 45 | 57.69 <mark>%</mark>  | 0 | 0.00%   | 0  | 0.00%   | 0 | 0.00%   | 62 | 68.89%  | 1 | 25.00%  | 130 | 41.14%  |
| Total        | 112 | 100.00% | 3 | 100.00% | 78 | 100.00 <mark>%</mark> | 1 | 100.00% | 26 | 100.00% | 2 | 100.00% | 90 | 100.00% | 4 | 100.00% | 316 | 100.00% |

| Average Age 18.49 17.33 20.10 19.00 10.85 16.00 21.69 20.00 19.72 | Average Age 18.49 17.33 20.10 19.00 16.85 16.00 21.89 20.00 | 19.72 |
|-------------------------------------------------------------------|-------------------------------------------------------------|-------|
|-------------------------------------------------------------------|-------------------------------------------------------------|-------|