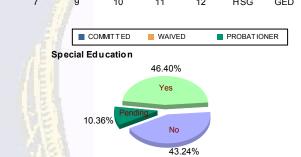

#### **Special Education Services**

| ,  | Yes   | 57  | (50.89%)  | 2 | (66.67%)  | 30 | (38.46%)  | 1 | (100.00%) | 13 | (50.00%)  | 0 | 0.00%     | 10: | 3 (46.40%)  |
|----|-------|-----|-----------|---|-----------|----|-----------|---|-----------|----|-----------|---|-----------|-----|-------------|
|    | No    | 46  | (41.07%)  | 1 | (33.33%)  | 34 | (43.59%)  | 0 | 0.00%     | 13 | (50.00%)  | 2 | (100.00%) | 9   | 6 (43.24%)  |
| Pe | ndina | 9   | (8.04%)   | 0 | 0.00%     | 14 | (17.95%)  | 0 | 0.00%     | 0  | 0.00%     | 0 | 0.00%     | 2   | 3 (10.36%)  |
| 1  | Total | 112 | (100.00%) | 3 | (100.00%) | 78 | (100.00%) | 1 | (100.00%) | 26 | (100.00%) | 2 | (100.00%) | 22: | 2 (100.00%) |