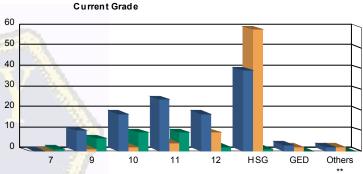

## Juvenile Demographics and Statistics

| Current   |     | СОММ      | IITTED |           |    | WAI       | VED |           |    | PROBAT    | То  | Total     |     |          |  |  |
|-----------|-----|-----------|--------|-----------|----|-----------|-----|-----------|----|-----------|-----|-----------|-----|----------|--|--|
| Grade     | М   | ALE       | FEMALE |           | М  | ALE       | FE  | MALE      | М  | ALE       | FEI | MALE      |     |          |  |  |
| 7         | 0   | 0.00%     | 0      | 0.00%     | 0  | 0.00%     | 0   | 0.00%     | 1  | (3.85%)   | 0   | 0.00%     | 1   | (0.45%   |  |  |
| 9         | 10  | (8.93%)   | 0      | 0.00%     | 1  | (1.28%)   | 0   | 0.00%     | 6  | (23.08%)  | 0   | 0.00%     | 17  | (7.66%   |  |  |
| 10        | 17  | (15.18%)  | 1      | (33.33%)  | 2  | (2.56%)   | 0   | 0.00%     | 8  | (30.77%)  | 1   | (50.00%)  | 29  | (13.06%  |  |  |
| 11        | 24  | (21.43%)  | 1      | (33.33%)  | 4  | (5.13%)   | 0   | 0.00%     | 8  | (30.77%)  | 1   | (50.00%)  | 38  | (17.12%  |  |  |
| 12        | 18  | (16.07%)  | 0      | 0.00%     | 9  | (11.54%)  | 0   | 0.00%     | 2  | (7.69%)   | 0   | 0.00%     | 29  | (13.06%  |  |  |
| HSG       | 38  | (33.93%)  | 1      | (33.33%)  | 58 | (74.36%)  | 1   | (100.00%) | 1  | (3.85%)   | 0   | 0.00%     | 99  | (44.59%  |  |  |
| GED       | 3   | (2.68%)   | 0      | 0.00%     | 2  | (2.56%)   | 0   | 0.00%     | 0  | 0.00%     | 0   | 0.00%     | 5   | (2.25%   |  |  |
| Others ** | 2   | (1.79%)   | 0      | 0.00%     | 2  | (2.56%)   | 0   | 0.00%     | 0  | 0.00%     | 0   | 0.00%     | 4   | (1.80%   |  |  |
| Total     | 112 | (100.00%) | 3      | (100.00%) | 78 | (100.00%) | 1   | (100.00%) | 26 | (100.00%) | 2   | (100.00%) | 222 | (100.00% |  |  |