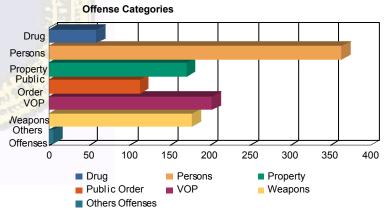

### **Offense Categories**

| Drug            | 42  | (5.54%)   | 0  | 0.00%     | 11  | (4.82%)   | 0 | 0.00%     | 6  | (6.90%)   | 0 | 0.00%     | 59    | (5.39%)   |
|-----------------|-----|-----------|----|-----------|-----|-----------|---|-----------|----|-----------|---|-----------|-------|-----------|
| Persons         | 215 | (28.36%)  | 8  | (47.06%)  | 119 | (52.19%)  | 2 | (100.00%) | 20 | (22.99%)  | 0 | 0.00%     | 364   | (33.27%)  |
| Property        | 130 | (17.15%)  | 2  | (11.76%)  | 23  | (10.09%)  | 0 | 0.00%     | 15 | (17.24%)  | 1 | (50.00%)  | 171   | (15.63%)  |
| Public Order    | 90  | (11.87%)  | 2  | (11.76%)  | 14  | (6.14%)   | 0 | 0.00%     | 7  | (8.05%)   | 0 | 0.00%     | 113   | (10.33%)  |
| VOP             | 158 | (20.84%)  | 3  | (17.65%)  | 24  | (10.53%)  | 0 | 0.00%     | 18 | (20.69%)  | 0 | 0.00%     | 203   | (18.56%)  |
| Weapons         | 122 | (16.09%)  | 2  | (11.76%)  | 36  | (15.79%)  | 0 | 0.00%     | 17 | (19.54%)  | 1 | (50.00%)  | 178   | (16.27%)  |
| Others Offenses | 1   | (0.13%)   | 0  | 0.00%     | 1   | (0.44%)   | 0 | 0.00%     | 4  | (4.60%)   | 0 | 0.00%     | 6     | (0.55%)   |
| Total *         | 758 | (100.00%) | 17 | (100.00%) | 228 | (100.00%) | 2 | (100.00%) | 87 | (100.00%) | 2 | (100.00%) | 1,094 | (100.00%) |