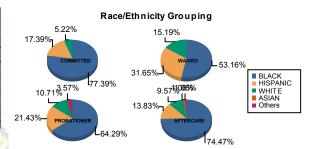

## Juvenile Demographics and Statistics

| Race/     | COMM |         | ITTED  | )       | WAIVED |         |        |         |      | PROBAT  | R      | to.     | AFTER | Total   |        |         |     |         |
|-----------|------|---------|--------|---------|--------|---------|--------|---------|------|---------|--------|---------|-------|---------|--------|---------|-----|---------|
| Ethnicity | N    | MALE    | FEMALE |         | MALE   |         | FEMALE |         | MALE |         | FEMALE |         | MALE  |         | FEMALE |         |     |         |
| BLACK     | 86   | 76.79%  | 3      | 100.00% | 41     | 52.56%  | 1      | 100.00% | 17   | 65.38%  | 1      | 50.00%  | 68    | 75.56%  | 2      | 50.00%  | 219 | 69.30%  |
| HISPANIC  | 20   | 17.86%  | 0      | 0.00%   | 25     | 32.05%  | 0      | 0.00%   | 5    | 19.23%  | 1      | 50.00%  | 13    | 14.44%  | 0      | 0.00%   | 64  | 20.25%  |
| WHITE     | 6    | 5.36%   | 0      | 0.00%   | 12     | 15.38%  | 0      | 0.00%   | 3    | 11.54%  | 0      | 0.00%   | 7     | 7.78%   | 2      | 50.00%  | 30  | 9.49%   |
| ASIAN     | 0    | 0.00%   | 0      | 0.00%   | 0      | 0.00%   | 0      | 0.00%   | 0    | 0.00%   | 0      | 0.00%   | 1     | 1.11%   | 0      | 0.00%   | 1   | 0.32%   |
| Others    | 0    | 0.00%   | 0      | 0.00%   | 0      | 0.00%   | 0      | 0.00%   | 1    | 3.85%   | 0      | 0.00%   | 1     | 1.11%   | 0      | 0.00%   | 2   | 0.63%   |
| Total     | 112  | 100.00% | 3      | 100.00% | 78     | 100.00% | 1      | 100.00% | 26   | 100.00% | 2      | 100.00% | 90    | 100.00% | 4      | 100.00% | 316 | 100.00% |