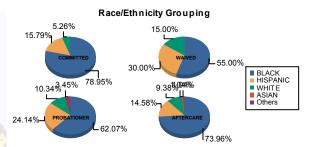

### Juvenile Demographics and Statistics

| Race/     |     | COMM        | ITTEC  | )       | WAIVED |         |        |         |      | PROBAT  | R      |         | AFTER | Total   |        |         |     |         |
|-----------|-----|-------------|--------|---------|--------|---------|--------|---------|------|---------|--------|---------|-------|---------|--------|---------|-----|---------|
| Ethnicity | N   | <b>MALE</b> | FEMALE |         | MALE   |         | FEMALE |         | MALE |         | FEMALE |         | MALE  |         | FEMALE |         |     |         |
| BLACK     | 87  | 78.38%      | 3      | 100.00% | 43     | 54.43%  | 1      | 100.00% | 17   | 62.96%  | 1      | 50.00%  | 70    | 75.27%  | 1      | 33.33%  | 223 | 69.91%  |
| HISPANIC  | 18  | 16.22%      | 0      | 0.00%   | 24     | 30.38%  | 0      | 0.00%   | 6    | 22.22%  | 1      | 50.00%  | 14    | 15.05%  | 0      | 0.00%   | 63  | 19.75%  |
| WHITE     | 6   | 5.41%       | 0      | 0.00%   | 12     | 15.19%  | 0      | 0.00%   | 3    | 11.11%  | 0      | 0.00%   | 7     | 7.53%   | 2      | 66.67%  | 30  | 9.40%   |
| ASIAN     | 0   | 0.00%       | 0      | 0.00%   | 0      | 0.00%   | 0      | 0.00%   | 0    | 0.00%   | 0      | 0.00%   | 1     | 1.08%   | 0      | 0.00%   | 1   | 0.31%   |
| Others    | 0   | 0.00%       | 0      | 0.00%   | 0      | 0.00%   | 0      | 0.00%   | 1    | 3.70%   | 0      | 0.00%   | 1     | 1.08%   | 0      | 0.00%   | 2   | 0.63%   |
| Total     | 111 | 100.00%     | 3      | 100.00% | 79     | 100.00% | 1      | 100.00% | 27   | 100.00% | 2      | 100.00% | 93    | 100.00% | 3      | 100.00% | 319 | 100.00% |