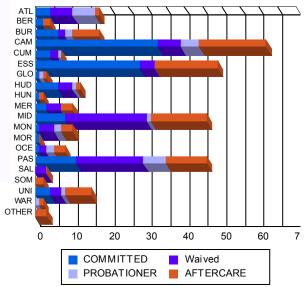

### **Sentencing County**

| ATL   | 4   | 3.60%   | 0 | 0.00%   | 6  | 7.59%   | 0 | 0.00%   | 6  | 22.22%  | 0 | 0.00%   | 1  | 1.08%   | 0 | 0.00%   | 17  | 5.33%   |
|-------|-----|---------|---|---------|----|---------|---|---------|----|---------|---|---------|----|---------|---|---------|-----|---------|
| BER   | 2   | 1.80%   | 0 | 0.00%   | 0  | 0.00%   | 0 | 0.00%   | 0  | 0.00%   | 0 | 0.00%   | 2  | 2.15%   | 0 | 0.00%   | 4   | 1.25%   |
| BUR   | 6   | 5.41%   | 0 | 0.00%   | 2  | 2.53%   | 0 | 0.00%   | 2  | 7.41%   | 0 | 0.00%   | 7  | 7.53%   | 0 | 0.00%   | 17  | 5.33%   |
| CAM   | 32  | 28.83%  | 1 | 33.33%  | 5  | 6.33%   | 1 | 100.00% | 5  | 18.52%  | 0 | 0.00%   | 15 | 16.13%  | 3 | 100.00% | 62  | 19.44%  |
| CUM   | 4   | 3.60%   | 0 | 0.00%   | 2  | 2.53%   | 0 | 0.00%   | 1  | 3.70%   | 0 | 0.00%   | 0  | 0.00%   | 0 | 0.00%   | 7   | 2.19%   |
| ESS   | 27  | 24.32%  | 1 | 33.33%  | 4  | 5.06%   | 0 | 0.00%   | 0  | 0.00%   | 0 | 0.00%   | 17 | 18.28%  | 0 | 0.00%   | 49  | 15.36%  |
| GLO   | 1   | 0.90%   | 0 | 0.00%   | 0  | 0.00%   | 0 | 0.00%   | 1  | 3.70%   | 0 | 0.00%   | 1  | 1.08%   | 0 | 0.00%   | 3   | 0.94%   |
| HUD   | 5   | 4.50%   | 1 | 33.33%  | 4  | 5.06%   | 0 | 0.00%   | 1  | 3.70%   | 0 | 0.00%   | 1  | 1.08%   | 0 | 0.00%   | 12  | 3.76%   |
| HUN   | 1   | 0.90%   | 0 | 0.00%   | 0  | 0.00%   | 0 | 0.00%   | 0  | 0.00%   | 0 | 0.00%   | 1  | 1.08%   | 0 | 0.00%   | 2   | 0.63%   |
| MER   | 3   | 2.70%   | 0 | 0.00%   | 4  | 5.06%   | 0 | 0.00%   | 0  | 0.00%   | 0 | 0.00%   | 3  | 3.23%   | 0 | 0.00%   | 10  | 3.13%   |
| MID   | 8   | 7.21%   | 0 | 0.00%   | 22 | 27.85%  | 0 | 0.00%   | 1  | 3.70%   | 0 | 0.00%   | 15 | 16.13%  | 0 | 0.00%   | 46  | 14.42%  |
| MON   | 1   | 0.90%   | 0 | 0.00%   | 4  | 5.06%   | 0 | 0.00%   | 2  | 7.41%   | 0 | 0.00%   | 3  | 3.23%   | 0 | 0.00%   | 10  | 3.13%   |
| MOR   | 1   | 0.90%   | 0 | 0.00%   | 0  | 0.00%   | 0 | 0.00%   | 0  | 0.00%   | 0 | 0.00%   | 0  | 0.00%   | 0 | 0.00%   | 1   | 0.31%   |
| OCE   | 1   | 0.90%   | 0 | 0.00%   | 2  | 2.53%   | 0 | 0.00%   | 2  | 7.41%   | 0 | 0.00%   | 3  | 3.23%   | 0 | 0.00%   | 8   | 2.51%   |
| PAS   | 11  | 9.91%   | 0 | 0.00%   | 18 | 22.78%  | 0 | 0.00%   | 4  | 14.81%  | 2 | 100.00% | 11 | 11.83%  | 0 | 0.00%   | 46  | 14.42%  |
| SAL   | 0   | 0.00%   | 0 | 0.00%   | 3  | 3.80%   | 0 | 0.00%   | 0  | 0.00%   | 0 | 0.00%   | 0  | 0.00%   | 0 | 0.00%   | 3   | 0.94%   |
| SOM   | 0   | 0.00%   | 0 | 0.00%   | 0  | 0.00%   | 0 | 0.00%   | 0  | 0.00%   | 0 | 0.00%   | 2  | 2.15%   | 0 | 0.00%   | 2   | 0.63%   |
| UNI   | 4   | 3.60%   | 0 | 0.00%   | 3  | 3.80%   | 0 | 0.00%   | 1  | 3.70%   | 0 | 0.00%   | 7  | 7.53%   | 0 | 0.00%   | 15  | 4.70%   |
| WAR   | 0   | 0.00%   | 0 | 0.00%   | 0  | 0.00%   | 0 | 0.00%   | 1  | 3.70%   | 0 | 0.00%   | 1  | 1.08%   | 0 | 0.00%   | 2   | 0.63%   |
| OTHER | 0   | 0.00%   | 0 | 0.00%   | 0  | 0.00%   | 0 | 0.00%   | 0  | 0.00%   | 0 | 0.00%   | 3  | 3.23%   | 0 | 0.00%   | 3   | 0.94%   |
| Total | 111 | 100.00% | 3 | 100.00% | 79 | 100.00% | 1 | 100.00% | 27 | 100.00% | 2 | 100.00% | 93 | 100.00% | 3 | 100.00% | 319 | 100.00% |
|       | 1   |         |   |         |    |         |   | I       |    |         |   |         |    | I       |   |         |     |         |