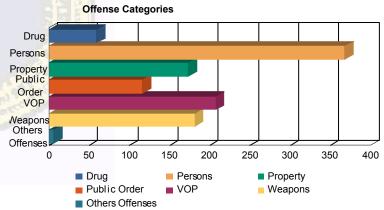

## Offense Categories

| Drug            | 43  | (5.58%)   | 0  | 0.00%     | 11  | (4.80%)                | 0 | 0.00%     | 5  | (5.56%)   | 0 | 0.00%     | 59    | (5.32%)   |
|-----------------|-----|-----------|----|-----------|-----|------------------------|---|-----------|----|-----------|---|-----------|-------|-----------|
| Persons         | 217 | (28.15%)  | 7  | (43.75%)  | 120 | (52.40%)               | 2 | (100.00%) | 22 | (24.44%)  | 0 | 0.00%     | 368   | (33.15%)  |
| Property        | 131 | (16.99%)  | 2  | (12.50%)  | 23  | (10.04%)               | 0 | 0.00%     | 16 | (17.78%)  | 1 | (50.00%)  | 173   | (15.59%)  |
| Public Order    | 93  | (12.06%)  | 2  | (12.50%)  | 14  | (6. <mark>11%</mark> ) | 0 | 0.00%     | 7  | (7.78%)   | 0 | 0.00%     | 116   | (10.45%)  |
| VOP             | 162 | (21.01%)  | 3  | (18.75%)  | 24  | (10.48%)               | 0 | 0.00%     | 18 | (20.00%)  | 0 | 0.00%     | 207   | (18.65%)  |
| Weapons         | 124 | (16.08%)  | 2  | (12.50%)  | 36  | (15.72%)               | 0 | 0.00%     | 18 | (20.00%)  | 1 | (50.00%)  | 181   | (16.31%)  |
| Others Offenses | 1   | (0.13%)   | 0  | 0.00%     | 1   | (0.44%)                | 0 | 0.00%     | 4  | (4.44%)   | 0 | 0.00%     | 6     | (0.54%)   |
| Total *         | 771 | (100.00%) | 16 | (100.00%) | 229 | (100.00%)              | 2 | (100.00%) | 90 | (100.00%) | 2 | (100.00%) | 1,110 | (100.00%) |