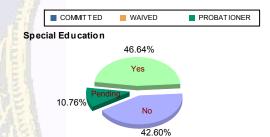

#### **Special Education Services**

| Yes     | 58  | (52.25%)  | 2 | (66.67%)  | 29 | (36.71%)  | 1 | (100.00%) | 14 | (51.85%)  | 0 | 0.00%     | 10    | )4 <mark>(46.64%)</mark>    |
|---------|-----|-----------|---|-----------|----|-----------|---|-----------|----|-----------|---|-----------|-------|-----------------------------|
| No      | 46  | (41.44%)  | 1 | (33.33%)  | 35 | (44.30%)  | 0 | 0.00%     | 11 | (40.74%)  | 2 | (100.00%) | THE S | 95 <mark>(42.60%)</mark>    |
| Pendina | 7   | (6.31%)   | 0 | 0.00%     | 15 | (18.99%)  | 0 | 0.00%     | 2  | (7.41%)   | 0 | 0.00%     | 211   | 24 (10.76%)                 |
| Total   | 111 | (100.00%) | 3 | (100.00%) | 79 | (100.00%) | 1 | (100.00%) | 27 | (100.00%) | 2 | (100.00%) | 2:    | 23 (100. <mark>00%</mark> ) |