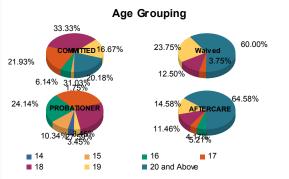

#### Age

| 14           | 0   | 0.00%   | 0 | 0.00%   | 0  | 0.00%                | 0 | 0.00%   | 1  | 3.70%   | 0 | 0.00%   | 0  | 0.00%   | 0 | 0.00%   | 1   | 0.31%   |
|--------------|-----|---------|---|---------|----|----------------------|---|---------|----|---------|---|---------|----|---------|---|---------|-----|---------|
| 15           | 2   | 1.80%   | 0 | 0.00%   | 0  | 0.00%                | 0 | 0.00%   | 3  | 11.11%  | 0 | 0.00%   | 0  | 0.00%   | 0 | 0.00%   | 5   | 1.57%   |
| 16           | 6   | 5.41%   | 1 | 33.33%  | 0  | 0.00%                | 0 | 0.00%   | 5  | 18.52%  | 2 | 100.00% | 5  | 5.38%   | 0 | 0.00%   | 19  | 5.96%   |
| 17           | 25  | 22.52%  | 0 | 0.00%   | 3  | 3.80%                | 0 | 0.00%   | 9  | 33.33%  | 0 | 0.00%   | 4  | 4.30%   | 0 | 0.00%   | 41  | 12.85%  |
| 18           | 36  | 32.43%  | 2 | 66.67%  | 10 | 12.66%               | 0 | 0.00%   | 8  | 29.63%  | 0 | 0.00%   | 10 | 10.75%  | 1 | 33.33%  | 67  | 21.00%  |
| 19           | 19  | 17.12%  | 0 | 0.00%   | 19 | 24.05 <mark>%</mark> | 0 | 0.00%   | 1  | 3.70%   | 0 | 0.00%   | 13 | 13.98%  | 1 | 33.33%  | 53  | 16.61%  |
| 20 and Above | 23  | 20.72%  | 0 | 0.00%   | 47 | 59.49 <mark>%</mark> | 1 | 100.00% | 0  | 0.00%   | 0 | 0.00%   | 61 | 65.59%  | 1 | 33.33%  | 133 | 41.69%  |
| Total        | 111 | 100.00% | 3 | 100.00% | 79 | 100.00%              | 1 | 100.00% | 27 | 100.00% | 2 | 100.00% | 93 | 100.00% | 3 | 100.00% | 319 | 100.00% |

|  | Average Age | 18.47 | 17.33 | 20.10 | 20.00 | 16.85 | 16.00 | 21.78 | 20.33 | 19.70 |
|--|-------------|-------|-------|-------|-------|-------|-------|-------|-------|-------|
|--|-------------|-------|-------|-------|-------|-------|-------|-------|-------|-------|