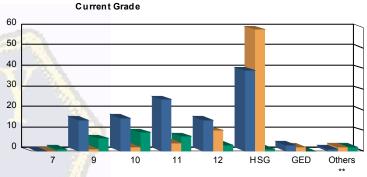

### Juvenile Demographics and Statistics

| Current   |     | СОММ      | ITTED  |           |      | WAI       | VED    |           |    | PROBAT    | Total  |           |     |          |
|-----------|-----|-----------|--------|-----------|------|-----------|--------|-----------|----|-----------|--------|-----------|-----|----------|
| Grade     | М   | ALE       | FEMALE |           | MALE |           | FEMALE |           | М  | ALE       | FEMALE |           |     |          |
| 7         | 0   | 0.00%     | 0      | 0.00%     | 0    | 0.00%     | 0      | 0.00%     | 1  | (3.70%)   | 0      | 0.00%     | 1   | (0.45%)  |
| 9         | 15  | (13.51%)  | 0      | 0.00%     | 1    | (1.27%)   | 0      | 0.00%     | 6  | (22.22%)  | 0      | 0.00%     | 22  | (9.87%   |
| 10        | 15  | (13.51%)  | 1      | (33.33%)  | 2    | (2.53%)   | 0      | 0.00%     | 8  | (29.63%)  | 1      | (50.00%)  | 27  | (12.11%) |
| 11        | 24  | (21.62%)  | 1      | (33.33%)  | 4    | (5.06%)   | 0      | 0.00%     | 6  | (22.22%)  | 1      | (50.00%)  | 36  | (16.14%  |
| 12        | 15  | (13.51%)  | 0      | 0.00%     | 10   | (12.66%)  | 0      | 0.00%     | 3  | (11.11%)  | 0      | 0.00%     | 28  | (12.56%  |
| HSG       | 38  | (34.23%)  | 1      | (33.33%)  | 58   | (73.42%)  | 1      | (100.00%) | 1  | (3.70%)   | 0      | 0.00%     | 99  | (44.39%  |
| GED       | 3   | (2.70%)   | 0      | 0.00%     | 2    | (2.53%)   | 0      | 0.00%     | 0  | 0.00%     | 0      | 0.00%     | 5   | (2.24%   |
| Others ** | 1   | (0.90%)   | 0      | 0.00%     | 2    | (2.53%)   | 0      | 0.00%     | 2  | (7.41%)   | 0      | 0.00%     | 5   | (2.24%   |
| Total     | 111 | (100.00%) | 3      | (100.00%) | 79   | (100.00%) | 1      | (100.00%) | 27 | (100.00%) | 2      | (100.00%) | 223 | (100.00% |