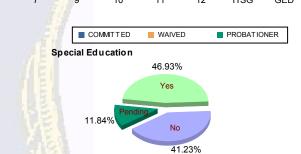

#### **Special Education Services**

| Yes     | 60  | (51.28%)  | 2 | (66.67%)  | 29 | (36.71%)  | 1 | (100.00%) | 15 | (57.69%)  | 0 | 0.00%     | 107 | (46.93%)  |
|---------|-----|-----------|---|-----------|----|-----------|---|-----------|----|-----------|---|-----------|-----|-----------|
| No      | 46  | (39.32%)  | 1 | (33.33%)  | 35 | (44.30%)  | 0 | 0.00%     | 10 | (38.46%)  | 2 | (100.00%) | 94  | (41.23%)  |
| Pendina | 11  | (9.40%)   | 0 | 0.00%     | 15 | (18.99%)  | 0 | 0.00%     | 1  | (3.85%)   | 0 | 0.00%     | 27  | (11.84%)  |
| Total   | 117 | (100.00%) | 3 | (100.00%) | 79 | (100.00%) | 1 | (100.00%) | 26 | (100.00%) | 2 | (100.00%) | 228 | (100.00%) |