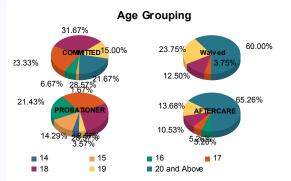

#### Age

| 14           | 0   | 0.00%   | 0 | 0.00%   | 0  | 0.00%                | 0 | 0.00%   | 1  | 3.85%   | 0 | 0.00%   | 0  | 0.00%   | 0 | 0.00%          | 1   | 0.31%   |
|--------------|-----|---------|---|---------|----|----------------------|---|---------|----|---------|---|---------|----|---------|---|----------------|-----|---------|
| 15           | 2   | 1.71%   | 0 | 0.00%   | 0  | 0.00%                | 0 | 0.00%   | 4  | 15.38%  | 0 | 0.00%   | 0  | 0.00%   | 0 | 0.00%          | 6   | 1.86%   |
| 16           | 7   | 5.98%   | 1 | 33.33%  | 0  | 0.0 <mark>0</mark> % | 0 | 0.00%   | 4  | 15.38%  | 2 | 100.00% | 5  | 5.43%   | 0 | 0.00%          | 19  | 5.88%   |
| 17           | 28  | 23.93%  | 0 | 0.00%   | 3  | 3.8 <mark>0%</mark>  | 0 | 0.00%   | 8  | 30.77%  | 0 | 0.00%   | 5  | 5.43%   | 0 | 0.00%          | 44  | 13.62%  |
| 18           | 36  | 30.77%  | 2 | 66.67%  | 10 | 12.66 <mark>%</mark> | 0 | 0.00%   | 8  | 30.77%  | 0 | 0.00%   | 9  | 9.78%   | 1 | 33.33%         | 66  | 20.43%  |
| 19           | 18  | 15.38%  | 0 | 0.00%   | 19 | 24.05%               | 0 | 0.00%   | 1  | 3.85%   | 0 | 0.00%   | 12 | 13.04%  | 1 | 33.33%         | 51  | 15.79%  |
| 20 and Above | 26  | 22.22%  | 0 | 0.00%   | 47 | 59.49 <mark>%</mark> | 1 | 100.00% | 0  | 0.00%   | 0 | 0.00%   | 61 | 66.30%  | 1 | <b>33.33</b> % | 136 | 42.11%  |
| Total        | 117 | 100.00% | 3 | 100.00% | 79 | 100.00%              | 1 | 100.00% | 26 | 100.00% | 2 | 100.00% | 92 | 100.00% | 3 | 100.00%        | 323 | 100.00% |

|  | Average Age | 18.45 | 17.33 | 20.10 | 20.00 | 16.81 | 16.00 | 21.79 | 20.33 | 19.67 |
|--|-------------|-------|-------|-------|-------|-------|-------|-------|-------|-------|
|--|-------------|-------|-------|-------|-------|-------|-------|-------|-------|-------|