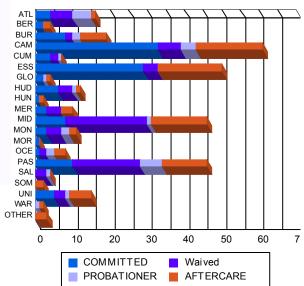

#### **Sentencing County**

|       |     |           |   |           |    | 5.1                  |   |           |    |           | HARL | 1000      | DET- | LLT.      |   |           | Thirty |           |
|-------|-----|-----------|---|-----------|----|----------------------|---|-----------|----|-----------|------|-----------|------|-----------|---|-----------|--------|-----------|
| ATL   | 4   | 3.42%     | 0 | 0.00%     | 6  | 7.59%                | 0 | 0.00%     | 5  | 19.23%    | 0    | 0.00%     | 1    | 1.09%     | 0 | 0.00%     | 16     | 4.95%     |
| BER   | 2   | 1.71%     | 0 | 0.00%     | 0  | 0.00%                | 0 | 0.00%     | 0  | 0.00%     | 0    | 0.00%     | 2    | 2.17%     | 0 | 0.00%     | 4      | 1.24%     |
| BUR   | 8   | 6.84%     | 0 | 0.00%     | 2  | 2.53%                | 0 | 0.00%     | 2  | 7.69%     | 0    | 0.00%     | 7    | 7.61%     | 0 | 0.00%     | 19     | 5.88%     |
| CAM   | 32  | 27.35%    | 1 | 33.33%    | 5  | 6.33%                | 1 | 100.00%   | 4  | 15.38%    | 0    | 0.00%     | 15   | 16.30%    | 3 | 100.00%   | 61     | 18.89%    |
| CUM   | 4   | 3.42%     | 0 | 0.00%     | 2  | 2. <mark>53</mark> % | 0 | 0.00%     | 1  | 3.85%     | 0    | 0.00%     | 0    | 0.00%     | 0 | 0.00%     | 7      | 2.17%     |
| ESS   | 28  | 23.93%    | 1 | 33.33%    | 4  | 5.0 <mark>6%</mark>  | 0 | 0.00%     | 0  | 0.00%     | 0    | 0.00%     | 17   | 18.48%    | 0 | 0.00%     | 50     | 15.48%    |
| GLO   | 2   | 1.71%     | 0 | 0.00%     | 0  | 0.00%                | 0 | 0.00%     | 1  | 3.85%     | 0    | 0.00%     | 1    | 1.09%     | 0 | 0.00%     | 4      | 1.24%     |
| HUD   | 5   | 4.27%     | 1 | 33.33%    | 4  | 5.06%                | 0 | 0.00%     | 1  | 3.85%     | 0    | 0.00%     | 1    | 1.09%     | 0 | 0.00%     | 12     | 3.72%     |
| HUN   | 1   | 0.85%     | 0 | 0.00%     | 0  | 0.00%                | 0 | 0.00%     | 0  | 0.00%     | 0    | 0.00%     | 1    | 1.09%     | 0 | 0.00%     | 2      | 0.62%     |
| MER   | 3   | 2.56%     | 0 | 0.00%     | 4  | 5.06%                | 0 | 0.00%     | 0  | 0.00%     | 0    | 0.00%     | 3    | 3.26%     | 0 | 0.00%     | 10     | 3.10%     |
| MID   | 8   | 6.84%     | 0 | 0.00%     | 22 | 27.85%               | 0 | 0.00%     | 1  | 3.85%     | 0    | 0.00%     | 15   | 16.30%    | 0 | 0.00%     | 46     | 14.24%    |
| MON   | 3   | 2.56%     | 0 | 0.00%     | 4  | 5.06%                | 0 | 0.00%     | 2  | 7.69%     | 0    | 0.00%     | 2    | 2.17%     | 0 | 0.00%     | 11     | 3.41%     |
| MOR   | 1   | 0.85%     | 0 | 0.00%     | 0  | 0.00%                | 0 | 0.00%     | 0  | 0.00%     | 0    | 0.00%     | 0    | 0.00%     | 0 | 0.00%     | 1      | 0.31%     |
| OCE   | 1   | 0.85%     | 0 | 0.00%     | 2  | 2.53%                | 0 | 0.00%     | 2  | 7.69%     | 0    | 0.00%     | 3    | 3.26%     | 0 | 0.00%     | 8      | 2.48%     |
| PAS   | 10  | 8.55%     | 0 | 0.00%     | 18 | 22.78%               | 0 | 0.00%     | 4  | 15.38%    | 2    | 100.00%   | 12   | 13.04%    | 0 | 0.00%     | 46     | 14.24%    |
| SAL   | 0   | 0.00%     | 0 | 0.00%     | 3  | 3.80%                | 0 | 0.00%     | 1  | 3.85%     | 0    | 0.00%     | 0    | 0.00%     | 0 | 0.00%     | 4      | 1.24%     |
| SOM   | 0   | 0.00%     | 0 | 0.00%     | 0  | 0.00%                | 0 | 0.00%     | 0  | 0.00%     | 0    | 0.00%     | 2    | 2.17%     | 0 | 0.00%     | 2      | 0.62%     |
| UNI   | 5   | 4.27%     | 0 | 0.00%     | 3  | 3.80%                | 0 | 0.00%     | 1  | 3.85%     | 0    | 0.00%     | 6    | 6.52%     | 0 | 0.00%     | 15     | 4.64%     |
| WAR   | 0   | 0.00%     | 0 | 0.00%     | 0  | 0.00%                | 0 | 0.00%     | 1  | 3.85%     | 0    | 0.00%     | 1    | 1.09%     | 0 | 0.00%     | 2      | 0.62%     |
| OTHER | 0   | 0.00%     | 0 | 0.00%     | 0  | 0.00%                | 0 | 0.00%     | 0  | 0.00%     | 0    | 0.00%     | 3    | 3.26%     | 0 | 0.00%     | 3      | 0.93%     |
| Total | 117 | 100.00%   | 3 | 100.00%   | 79 | 100.00%              | 1 | 100.00%   | 26 | 100.00%   | 2    | 100.00%   | 92   | 100.00%   | 3 | 100.00%   | 323    | 100.00%   |
| iolai | 117 | 100.00 /6 | 3 | 100.00 /8 | 19 | 100.00 /0            |   | 100.00 /6 | 20 | 100.00 /6 | 2    | 100.00 /8 | 52   | 100.00 /6 | 3 | 100.00 /0 | 323    | 100.00 /0 |