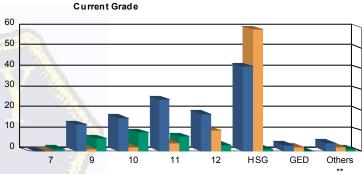

#### Juvenile Demographics and Statistics

| Current   |     | СОММ      | ITTED  |           |      | WAI       | VED |           |    | PROBAT    | Total |           |     |          |
|-----------|-----|-----------|--------|-----------|------|-----------|-----|-----------|----|-----------|-------|-----------|-----|----------|
| Grade     | M   | ALE       | FEMALE |           | MALE |           | FE  | MALE      | М  | ALE       |       |           | FE  | MALE     |
| 7         | 0   | 0.00%     | 0      | 0.00%     | 0    | 0.00%     | 0   | 0.00%     | 1  | (3.85%)   | 0     | 0.00%     | 1   | (0.44%)  |
| 9         | 13  | (11.11%)  | 0      | 0.00%     | 1    | (1.27%)   | 0   | 0.00%     | 6  | (23.08%)  | 0     | 0.00%     | 20  | (8.77%)  |
| 10        | 15  | (12.82%)  | 1      | (33.33%)  | 2    | (2.53%)   | 0   | 0.00%     | 8  | (30.77%)  | 1     | (50.00%)  | 27  | (11.84%) |
| 11        | 24  | (20.51%)  | 1      | (33.33%)  | 4    | (5.06%)   | 0   | 0.00%     | 6  | (23.08%)  | 1     | (50.00%)  | 36  | (15.79%) |
| 12        | 18  | (15.38%)  | 0      | 0.00%     | 10   | (12.66%)  | 0   | 0.00%     | 3  | (11.54%)  | 0     | 0.00%     | 31  | (13.60%  |
| HSG       | 40  | (34.19%)  | 1      | (33.33%)  | 58   | (73.42%)  | 1   | (100.00%) | 1  | (3.85%)   | 0     | 0.00%     | 101 | (44.30%) |
| GED       | 3   | (2.56%)   | 0      | 0.00%     | 2    | (2.53%)   | 0   | 0.00%     | 0  | 0.00%     | 0     | 0.00%     | 5   | (2.19%)  |
| Others ** | 4   | (3.42%)   | 0      | 0.00%     | 2    | (2.53%)   | 0   | 0.00%     | 1  | (3.85%)   | 0     | 0.00%     | 7   | (3.07%)  |
| Total     | 117 | (100.00%) | 3      | (100.00%) | 79   | (100.00%) | 1   | (100.00%) | 26 | (100.00%) | 2     | (100.00%) | 228 | (100.00% |