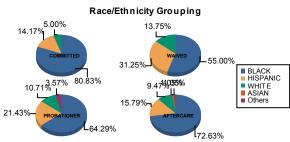

### Juvenile Demographics and Statistics

| Race/     |      | COMM    | ITTED  |         | WAIVED |         |        |         |      | PROBAT  | 3      |         | AFTER | Total   |        |         |     |         |
|-----------|------|---------|--------|---------|--------|---------|--------|---------|------|---------|--------|---------|-------|---------|--------|---------|-----|---------|
| Ethnicity | MALE |         | FEMALE |         | MALE   |         | FEMALE |         | MALE |         | FEMALE |         | MALE  |         | FEMALE |         |     |         |
| BLACK     | 94   | 80.34%  | 3      | 100.00% | 43     | 54.43%  | 1      | 100.00% | 17   | 65.38%  | 1      | 50.00%  | 68    | 73.91%  | 1      | 33.33%  | 228 | 70.59%  |
| HISPANIC  | 17   | 14.53%  | 0      | 0.00%   | 25     | 31.65%  | 0      | 0.00%   | 5    | 19.23%  | 1      | 50.00%  | 15    | 16.30%  | 0      | 0.00%   | 63  | 19.50%  |
| WHITE     | 6    | 5.13%   | 0      | 0.00%   | 11     | 13.92%  | 0      | 0.00%   | 3    | 11.54%  | 0      | 0.00%   | 7     | 7.61%   | 2      | 66.67%  | 29  | 8.98%   |
| ASIAN     | 0    | 0.00%   | 0      | 0.00%   | 0      | 0.00%   | 0      | 0.00%   | 0    | 0.00%   | 0      | 0.00%   | 1     | 1.09%   | 0      | 0.00%   | 1   | 0.31%   |
| Others    | 0    | 0.00%   | 0      | 0.00%   | 0      | 0.00%   | 0      | 0.00%   | 1    | 3.85%   | 0      | 0.00%   | 1     | 1.09%   | 0      | 0.00%   | 2   | 0.62%   |
| Total     | 117  | 100.00% | 3      | 100.00% | 79     | 100.00% | 1      | 100.00% | 26   | 100.00% | 2      | 100.00% | 92    | 100.00% | 3      | 100.00% | 323 | 100.00% |