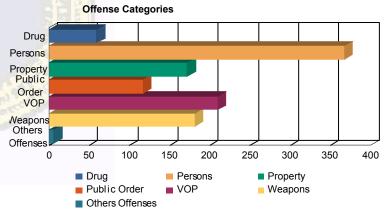

| Drug            | 44  | (5.66%)   | 0  | 0.00%     | 11  | (4.80%)   | 0 | 0.00%     | 4  | (4.71%)   | 0 | 0.00%     | 59    | (5.31%)   |
|-----------------|-----|-----------|----|-----------|-----|-----------|---|-----------|----|-----------|---|-----------|-------|-----------|
| Persons         | 218 | (28.02%)  | 7  | (43.75%)  | 120 | (52.40%)  | 2 | (100.00%) | 20 | (23.53%)  | 0 | 0.00%     | 367   | (33.00%)  |
| Property        | 131 | (16.84%)  | 2  | (12.50%)  | 23  | (10.04%)  | 0 | 0.00%     | 15 | (17.65%)  | 1 | (50.00%)  | 172   | (15.47%)  |
| Public Order    | 94  | (12.08%)  | 2  | (12.50%)  | 14  | (6.11%)   | 0 | 0.00%     | 7  | (8.24%)   | 0 | 0.00%     | 117   | (10.52%)  |
| VOP             | 165 | (21.21%)  | 3  | (18.75%)  | 24  | (10.48%)  | 0 | 0.00%     | 18 | (21.18%)  | 0 | 0.00%     | 210   | (18.88%)  |
| Weapons         | 125 | (16.07%)  | 2  | (12.50%)  | 36  | (15.72%)  | 0 | 0.00%     | 17 | (20.00%)  | 1 | (50.00%)  | 181   | (16.28%)  |
| Others Offenses | 1   | (0.13%)   | 0  | 0.00%     | 1   | (0.44%)   | 0 | 0.00%     | 4  | (4.71%)   | 0 | 0.00%     | 6     | (0.54%)   |
| Total *         | 778 | (100.00%) | 16 | (100.00%) | 229 | (100.00%) | 2 | (100.00%) | 85 | (100.00%) | 2 | (100.00%) | 1,112 | (100.00%) |