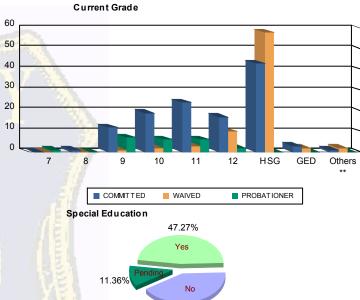

# Juvenile Demographics and Statistics

| Current   |     | сомм      | ITTED  |           | WAIVED |           |    |           |    | PROBATI   | Total  |           |     |           |  |
|-----------|-----|-----------|--------|-----------|--------|-----------|----|-----------|----|-----------|--------|-----------|-----|-----------|--|
| Grade     | M   | ALE       | FEMALE |           | MALE   |           | FE | MALE      | м  | ALE       | FEMALE |           |     |           |  |
| 7         | 0   | 0.00%     | 0      | 0.00%     | 0      | 0.00%     | 0  | 0.00%     | 1  | (5.00%)   | 0      | 0.00%     | 1   | (0.45%)   |  |
| 8         | 1   | (0.85%)   | 0      | 0.00%     | 0      | 0.00%     | 0  | 0.00%     | 0  | 0.00%     | 0      | 0.00%     | 1   | (0.45%)   |  |
| 9         | 12  | (10.26%)  | 0      | 0.00%     | 1      | (1.30%)   | 0  | 0.00%     | 7  | (35.00%)  | 0      | 0.00%     | 20  | (9.09%)   |  |
| 10        | 18  | (15.38%)  | 1      | (33.33%)  | 2      | (2.60%)   | 0  | 0.00%     | 5  | (25.00%)  | 1      | (50.00%)  | 27  | (12.27%)  |  |
| 11        | 23  | (19.66%)  | 1      | (33.33%)  | 3      | (3.90%)   | 0  | 0.00%     | 5  | (25.00%)  | 1      | (50.00%)  | 33  | (15.00%)  |  |
| 12        | 17  | (14.53%)  | 0      | 0.00%     | 10     | (12.99%)  | 0  | 0.00%     | 2  | (10.00%)  | 0      | 0.00%     | 29  | (13.18%)  |  |
| HSG       | 42  | (35.90%)  | 1      | (33.33%)  | 57     | (74.03%)  | 1  | (100.00%) | 0  | 0.00%     | 0      | 0.00%     | 101 | (45.91%)  |  |
| GED       | 3   | (2.56%)   | 0      | 0.00%     | 2      | (2.60%)   | 0  | 0.00%     | 0  | 0.00%     | 0      | 0.00%     | 5   | (2.27%)   |  |
| Others ** | 1   | (0.85%)   | 0      | 0.00%     | 2      | (2.60%)   | 0  | 0.00%     | 0  | 0.00%     | 0      | 0.00%     | 3   | (1.36%)   |  |
| Total     | 117 | (100.00%) | 3      | (100.00%) | 77     | (100.00%) | 1  | (100.00%) | 20 | (100.00%) | 2      | (100.00%) | 220 | (100.00%) |  |

#### Special Education Services

| Yes     | 60  | (51.28%)  | 2 | (66.67%)  | 29 | (37.66%)  | 1 | (100.00%) | 12 | (60.00%)  | 0 | 0.00%     | 104 | (47.27%)  |
|---------|-----|-----------|---|-----------|----|-----------|---|-----------|----|-----------|---|-----------|-----|-----------|
| No      | 47  | (40.17%)  | 1 | (33.33%)  | 33 | (42.86%)  | 0 | 0.00%     | 8  | (40.00%)  | 2 | (100.00%) | 91  | (41.36%)  |
| Pendina | 10  | (8.55%)   | 0 | 0.00%     | 15 | (19.48%)  | 0 | 0.00%     | 0  | 0.00%     | 0 | 0.00%     | 25  | (11.36%)  |
| Total   | 117 | (100.00%) | 3 | (100.00%) | 77 | (100.00%) | 1 | (100.00%) | 20 | (100.00%) | 2 | (100.00%) | 220 | (100.00%) |