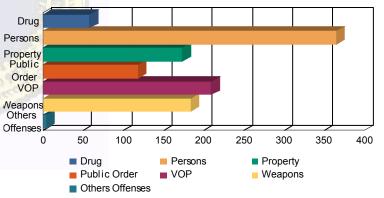

## Offense Categories

41.36%

#### **Offense Categories**

| Drug            | 43  | (5.50%)   | 0  | 0.00%     | 11  | (4.78%)   | 0 | 0.00%     | 4  | (5.19%)   | 0 | 0.00%     | 58    | (5.22%)   |
|-----------------|-----|-----------|----|-----------|-----|-----------|---|-----------|----|-----------|---|-----------|-------|-----------|
| Persons         | 218 | (27.88%)  | 7  | (43.75%)  | 121 | (52.61%)  | 2 | (100.00%) | 16 | (20.78%)  | 1 | (25.00%)  | 365   | (32.85%)  |
| Property        | 133 | (17.01%)  | 2  | (12.50%)  | 23  | (10.00%)  | 0 | 0.00%     | 14 | (18.18%)  | 1 | (25.00%)  | 173   | (15.57%)  |
| Public Order    | 96  | (12.28%)  | 2  | (12.50%)  | 14  | (6.09%)   | 0 | 0.00%     | 6  | (7.79%)   | 0 | 0.00%     | 118   | (10.62%)  |
| VOP             | 164 | (20.97%)  | 3  | (18.75%)  | 24  | (10.43%)  | 0 | 0.00%     | 17 | (22.08%)  | 1 | (25.00%)  | 209   | (18.81%)  |
| Weapons         | 127 | (16.24%)  | 2  | (12.50%)  | 36  | (15.65%)  | 0 | 0.00%     | 18 | (23.38%)  | 1 | (25.00%)  | 184   | (16.56%)  |
| Others Offenses | 1   | (0.13%)   | 0  | 0.00%     | 1   | (0.43%)   | 0 | 0.00%     | 2  | (2.60%)   | 0 | 0.00%     | 4     | (0.36%)   |
| Total *         | 782 | (100.00%) | 16 | (100.00%) | 230 | (100.00%) | 2 | (100.00%) | 77 | (100.00%) | 4 | (100.00%) | 1,111 | (100.00%) |