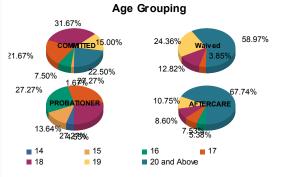

| Aye          |     |         |   |         |    |                      |   |         |    |         |   |         |    |         |     |         |     |         |
|--------------|-----|---------|---|---------|----|----------------------|---|---------|----|---------|---|---------|----|---------|-----|---------|-----|---------|
| 14           | 0   | 0.00%   | 0 | 0.00%   | 0  | 0.00%                | 0 | 0.00%   | 1  | 5.00%   | 0 | 0.00%   | 0  | 0.00%   | 0   | 0.00%   | 1   | 0.32%   |
| 15           | 2   | 1.71%   | 0 | 0.00%   | 0  | 0.00%                | 0 | 0.00%   | 3  | 15.00%  | 0 | 0.00%   | 0  | 0.00%   | 0   | 0.00%   | 5   | 1.60%   |
| 16           | 8   | 6.84%   | 1 | 33.33%  | 0  | 0.00%                | 0 | 0.00%   | 4  | 20.00%  | 2 | 100.00% | 5  | 5.56%   | 0   | 0.00%   | 20  | 6.39%   |
| 17           | 26  | 22.22%  | 0 | 0.00%   | 3  | 3.90%                | 0 | 0.00%   | 6  | 30.00%  | 0 | 0.00%   | 7  | 7.78%   | 0   | 0.00%   | 42  | 13.42%  |
| 18           | 36  | 30.77%  | 2 | 66.67%  | 10 | 12.99%               | 0 | 0.00%   | 6  | 30.00%  | 0 | 0.00%   | 7  | 7.78%   | 1   | 33.33%  | 62  | 19.81%  |
| 19           | 18  | 15.38%  | 0 | 0.00%   | 19 | 24.68%               | 0 | 0.00%   | 0  | 0.00%   | 0 | 0.00%   | 10 | 11.11%  | 0   | 0.00%   | 47  | 15.02%  |
| 20 and Above | 27  | 23.08%  | 0 | 0.00%   | 45 | 58.44 <mark>%</mark> | 1 | 100.00% | 0  | 0.00%   | 0 | 0.00%   | 61 | 67.78%  | 2   | 66.67%  | 136 | 43.45%  |
| Total        | 117 | 100.00% | 3 | 100.00% | 77 | 100.00%              | 1 | 100.00% | 20 | 100.00% | 2 | 100.00% | 90 | 100.00% | 3   | 100.00% | 313 | 100.00% |
|              |     |         |   |         |    | 110                  |   | S       |    |         |   | 86      |    |         | 100 |         |     | 351     |

| Average Age  | 18.47  | 17.33 | 20.09 | 20.00 | 16.65 | 16.00         | 21.86 | 20.67 | 19.73 |
|--------------|--------|-------|-------|-------|-------|---------------|-------|-------|-------|
| Sentencing ( | County |       | 3     |       |       | Mark Constant | 12.11 | 1 123 | 12121 |