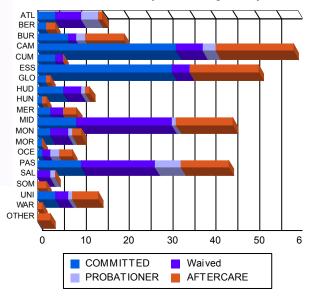

| ATL   | 4   | 3.42%   | 0 | 0.00%   | 6  | 7.79%   | 0 | 0.00%   | 4  | 20.00%  | 0 | 0.00%   | 1  | 1.11%   | 0 | 0.00%   | 15  | 4.79%   |
|-------|-----|---------|---|---------|----|---------|---|---------|----|---------|---|---------|----|---------|---|---------|-----|---------|
| BER   | 2   | 1.71%   | 0 | 0.00%   | 0  | 0.00%   | 0 | 0.00%   | 0  | 0.00%   | 0 | 0.00%   | 2  | 2.22%   | 0 | 0.00%   | 4   | 1.28%   |
| BUR   | 7   | 5.98%   | 0 | 0.00%   | 2  | 2.60%   | 0 | 0.00%   | 2  | 10.00%  | 0 | 0.00%   | 9  | 10.00%  | 0 | 0.00%   | 20  | 6.39%   |
| CAM   | 31  | 26.50%  | 1 | 33.33%  | 5  | 6.49%   | 1 | 100.00% | 3  | 15.00%  | 0 | 0.00%   | 15 | 16.67%  | 3 | 100.00% | 59  | 18.85%  |
| CUM   | 4   | 3.42%   | 0 | 0.00%   | 2  | 2.60%   | 0 | 0.00%   | 0  | 0.00%   | 0 | 0.00%   | 0  | 0.00%   | 0 | 0.00%   | 6   | 1.92%   |
| ESS   | 30  | 25.64%  | 1 | 33.33%  | 4  | 5.19%   | 0 | 0.00%   | 0  | 0.00%   | 0 | 0.00%   | 16 | 17.78%  | 0 | 0.00%   | 51  | 16.29%  |
| GLO   | 2   | 1.71%   | 0 | 0.00%   | 0  | 0.00%   | 0 | 0.00%   | 0  | 0.00%   | 0 | 0.00%   | 1  | 1.11%   | 0 | 0.00%   | 3   | 0.96%   |
| HUD   | 5   | 4.27%   | 1 | 33.33%  | 4  | 5.19%   | 0 | 0.00%   | 1  | 5.00%   | 0 | 0.00%   | 1  | 1.11%   | 0 | 0.00%   | 12  | 3.83%   |
| HUN   | 1   | 0.85%   | 0 | 0.00%   | 0  | 0.00%   | 0 | 0.00%   | 0  | 0.00%   | 0 | 0.00%   | 1  | 1.11%   | 0 | 0.00%   | 2   | 0.64%   |
| MER   | 3   | 2.56%   | 0 | 0.00%   | 3  | 3.90%   | 0 | 0.00%   | 0  | 0.00%   | 0 | 0.00%   | 3  | 3.33%   | 0 | 0.00%   | 9   | 2.88%   |
| MID   | 9   | 7.69%   | 0 | 0.00%   | 22 | 28.57%  | 0 | 0.00%   | 1  | 5.00%   | 0 | 0.00%   | 13 | 14.44%  | 0 | 0.00%   | 45  | 14.38%  |
| MON   | 3   | 2.56%   | 0 | 0.00%   | 4  | 5.19%   | 0 | 0.00%   | 1  | 5.00%   | 0 | 0.00%   | 2  | 2.22%   | 0 | 0.00%   | 10  | 3.19%   |
| MOR   | 1   | 0.85%   | 0 | 0.00%   | 0  | 0.00%   | 0 | 0.00%   | 0  | 0.00%   | 0 | 0.00%   | 0  | 0.00%   | 0 | 0.00%   | 1   | 0.32%   |
| OCE   | 1   | 0.85%   | 0 | 0.00%   | 2  | 2.60%   | 0 | 0.00%   | 2  | 10.00%  | 0 | 0.00%   | 3  | 3.33%   | 0 | 0.00%   | 8   | 2.56%   |
| PAS   | 10  | 8.55%   | 0 | 0.00%   | 17 | 22.08%  | 0 | 0.00%   | 4  | 20.00%  | 2 | 100.00% | 11 | 12.22%  | 0 | 0.00%   | 44  | 14.06%  |
| SAL   | 0   | 0.00%   | 0 | 0.00%   | 3  | 3.90%   | 0 | 0.00%   | 1  | 5.00%   | 0 | 0.00%   | 0  | 0.00%   | 0 | 0.00%   | 4   | 1.28%   |
| SOM   | 0   | 0.00%   | 0 | 0.00%   | 0  | 0.00%   | 0 | 0.00%   | 0  | 0.00%   | 0 | 0.00%   | 2  | 2.22%   | 0 | 0.00%   | 2   | 0.64%   |
| UNI   | 4   | 3.42%   | 0 | 0.00%   | 3  | 3.90%   | 0 | 0.00%   | 1  | 5.00%   | 0 | 0.00%   | 6  | 6.67%   | 0 | 0.00%   | 14  | 4.47%   |
| WAR   | 0   | 0.00%   | 0 | 0.00%   | 0  | 0.00%   | 0 | 0.00%   | 0  | 0.00%   | 0 | 0.00%   | 1  | 1.11%   | 0 | 0.00%   | 1   | 0.32%   |
| OTHER | 0   | 0.00%   | 0 | 0.00%   | 0  | 0.00%   | 0 | 0.00%   | 0  | 0.00%   | 0 | 0.00%   | 3  | 3.33%   | 0 | 0.00%   | 3   | 0.96%   |
| Total | 117 | 100.00% | 3 | 100.00% | 77 | 100.00% | 1 | 100.00% | 20 | 100.00% | 2 | 100.00% | 90 | 100.00% | 3 | 100.00% | 313 | 100.00% |
|       | 1   |         |   |         |    |         |   |         |    |         |   |         |    |         |   |         |     |         |

**Count of Juveniles By Sentencing County** 

NJ Office of the Attorney General Juvenile Justice Commission