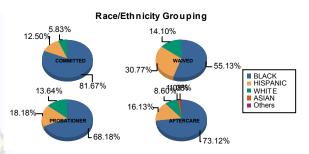

### Juvenile Demographics and Statistics

| Race/     | COMMITTED |         |        |         |    | WAIVED  |   |         |    | PROBAT  | R      |         | AFTER | Total   |        |         |     |         |
|-----------|-----------|---------|--------|---------|----|---------|---|---------|----|---------|--------|---------|-------|---------|--------|---------|-----|---------|
| Ethnicity | Ν         | IALE    | FEMALE |         |    | MALE    | F | EMALE   |    | MALE    | FEMALE |         | MALE  |         | FEMALE |         |     |         |
| BLACK     | 95        | 81.20%  | 3      | 100.00% | 42 | 54.55%  | 1 | 100.00% | 14 | 70.00%  | 1      | 50.00%  | 67    | 74.44%  | 1      | 33.33%  | 224 | 71.57%  |
| HISPANIC  | 15        | 12.82%  | 0      | 0.00%   | 24 | 31.17%  | 0 | 0.00%   | 3  | 15.00%  | 1      | 50.00%  | 15    | 16.67%  | 0      | 0.00%   | 58  | 18.53%  |
| WHITE     | 7         | 5.98%   | 0      | 0.00%   | 11 | 14.29%  | 0 | 0.00%   | 3  | 15.00%  | 0      | 0.00%   | 6     | 6.67%   | 2      | 66.67%  | 29  | 9.27%   |
| ASIAN     | 0         | 0.00%   | 0      | 0.00%   | 0  | 0.00%   | 0 | 0.00%   | 0  | 0.00%   | 0      | 0.00%   | 1     | 1.11%   | 0      | 0.00%   | 1   | 0.32%   |
| Others    | 0         | 0.00%   | 0      | 0.00%   | 0  | 0.00%   | 0 | 0.00%   | 0  | 0.00%   | 0      | 0.00%   | 1     | 1.11%   | 0      | 0.00%   | 1   | 0.32%   |
| Total     | 117       | 100.00% | 3      | 100.00% | 77 | 100.00% | 1 | 100.00% | 20 | 100.00% | 2      | 100.00% | 90    | 100.00% | 3      | 100.00% | 313 | 100.00% |