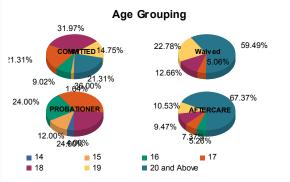

#### Age

| 14           | 0   | 0.00%   | 0 | 0.00%   | 0  | 0.00%                | 0 | 0.00%   | 1  | 4.55%   | 0 | 0.00%   | 0  | 0.00%   | 0 | 0.00%   | 1   | 0.31%   |
|--------------|-----|---------|---|---------|----|----------------------|---|---------|----|---------|---|---------|----|---------|---|---------|-----|---------|
| 15           | 2   | 1.68%   | 0 | 0.00%   | 0  | 0.00%                | 0 | 0.00%   | 3  | 13.64%  | 0 | 0.00%   | 0  | 0.00%   | 0 | 0.00%   | 5   | 1.56%   |
| 16           | 10  | 8.40%   | 1 | 33.33%  | 0  | 0.0 <mark>0%</mark>  | 0 | 0.00%   | 4  | 18.18%  | 2 | 66.67%  | 5  | 5.43%   | 0 | 0.00%   | 22  | 6.85%   |
| 17           | 26  | 21.85%  | 0 | 0.00%   | 4  | 5.13 <mark>%</mark>  | 0 | 0.00%   | 8  | 36.36%  | 1 | 33.33%  | 7  | 7.61%   | 0 | 0.00%   | 46  | 14.33%  |
| 18           | 37  | 31.09%  | 2 | 66.67%  | 10 | 12.82 <mark>%</mark> | 0 | 0.00%   | 6  | 27.27%  | 0 | 0.00%   | 8  | 8.70%   | 1 | 33.33%  | 64  | 19.94%  |
| 19           | 18  | 15.13%  | 0 | 0.00%   | 18 | 23.08%               | 0 | 0.00%   | 0  | 0.00%   | 0 | 0.00%   | 10 | 10.87%  | 0 | 0.00%   | 46  | 14.33%  |
| 20 and Above | 26  | 21.85%  | 0 | 0.00%   | 46 | 58.97 <mark>%</mark> | 1 | 100.00% | 0  | 0.00%   | 0 | 0.00%   | 62 | 67.39%  | 2 | 66.67%  | 137 | 42.68%  |
| Total        | 119 | 100.00% | 3 | 100.00% | 78 | 100.00%              | 1 | 100.00% | 22 | 100.00% | 3 | 100.00% | 92 | 100.00% | 3 | 100.00% | 321 | 100.00% |

|  | Average Age | 18.44 | 17.33 | 20.08 | 20.00 | 16.68 | 16.33 | 21.77 | 20.67 | 19.67 |
|--|-------------|-------|-------|-------|-------|-------|-------|-------|-------|-------|
|--|-------------|-------|-------|-------|-------|-------|-------|-------|-------|-------|