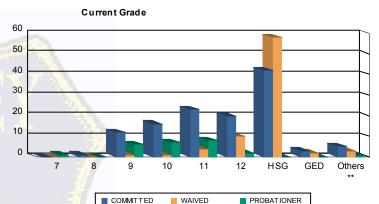

## Juvenile Demographics and Statistics

| Current   |      | СОММ      | ITTED  |           |      | WAIV      |        |           | PROBATI | То        | tal    |           |     |          |
|-----------|------|-----------|--------|-----------|------|-----------|--------|-----------|---------|-----------|--------|-----------|-----|----------|
| Grade     | MALE |           | FEMALE |           | MALE |           | FEMALE |           | MALE    |           | FEMALE |           |     |          |
| 7         | 0    | 0.00%     | 0      | 0.00%     | 0    | 0.00%     | 0      | 0.00%     | 1       | (4.55%)   | 0      | 0.00%     | 1   | (0.44%   |
| 8         | 1    | (0.84%)   | 0      | 0.00%     | 0    | 0.00%     | 0      | 0.00%     | 0       | 0.00%     | 0      | 0.00%     | 1   | (0.44%   |
| 9         | 12   | (10.08%)  | 0      | 0.00%     | 1    | (1.28%)   | 0      | 0.00%     | 6       | (27.27%)  | 0      | 0.00%     | 19  | (8.41%   |
| 10        | 15   | (12.61%)  | 1      | (33.33%)  | 1    | (1.28%)   | 0      | 0.00%     | 6       | (27.27%)  | 1      | (33.33%)  | 24  | (10.62%) |
| 11        | 22   | (18.49%)  | 1      | (33.33%)  | 4    | (5.13%)   | 0      | 0.00%     | 6       | (27.27%)  | 2      | (66.67%)  | 35  | (15.49%  |
| 12        | 20   | (16.81%)  | 0      | 0.00%     | 10   | (12.82%)  | 0      | 0.00%     | 2       | (9.09%)   | 0      | 0.00%     | 32  | (14.16%  |
| HSG       | 41   | (34.45%)  | 1      | (33.33%)  | 57   | (73.08%)  | 1      | (100.00%) | 0       | 0.00%     | 0      | 0.00%     | 100 | (44.25%  |
| GED       | 3    | (2.52%)   | 0      | 0.00%     | 2    | (2.56%)   | 0      | 0.00%     | 0       | 0.00%     | 0      | 0.00%     | 5   | (2.21%   |
| Others ** | 5    | (4.20%)   | 0      | 0.00%     | 3    | (3.85%)   | 0      | 0.00%     | 1       | (4.55%)   | 0      | 0.00%     | 9   | (3.98%   |
| Total     | 119  | (100.00%) | 3      | (100.00%) | 78   | (100.00%) | 1      | (100.00%) | 22      | (100.00%) | 3      | (100.00%) | 226 | (100.00% |