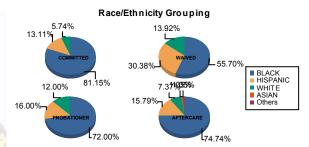

## Juvenile Demographics and Statistics

| Race/     | COMMITTED |         |        | )       | WAIVED |         |        |         | PROBATIONER |         |   |         |    | AFTER   | Total  |         |     |         |
|-----------|-----------|---------|--------|---------|--------|---------|--------|---------|-------------|---------|---|---------|----|---------|--------|---------|-----|---------|
| Ethnicity | MALE      |         | FEMALE |         | MALE   |         | FEMALE |         | MALE        |         | F | EMALE   | 1  | MALE    | FEMALE |         |     |         |
| BLACK     | 96        | 80.67%  | 3      | 100.00% | 43     | 55.13%  | 1      | 100.00% | 16          | 72.73%  | 2 | 66.67%  | 70 | 76.09%  | 1      | 33.33%  | 232 | 72.27%  |
| HISPANIC  | 16        | 13.45%  | 0      | 0.00%   | 24     | 30.77%  | 0      | 0.00%   | 3           | 13.64%  | 1 | 33.33%  | 15 | 16.30%  | 0      | 0.00%   | 59  | 18.38%  |
| WHITE     | 7         | 5.88%   | 0      | 0.00%   | 11     | 14.10%  | 0      | 0.00%   | 3           | 13.64%  | 0 | 0.00%   | 5  | 5.43%   | 2      | 66.67%  | 28  | 8.72%   |
| ASIAN     | 0         | 0.00%   | 0      | 0.00%   | 0      | 0.00%   | 0      | 0.00%   | 0           | 0.00%   | 0 | 0.00%   | 1  | 1.09%   | 0      | 0.00%   | 1   | 0.31%   |
| Others    | 0         | 0.00%   | 0      | 0.00%   | 0      | 0.00%   | 0      | 0.00%   | 0           | 0.00%   | 0 | 0.00%   | 1  | 1.09%   | 0      | 0.00%   | 1   | 0.31%   |
| Total     | 119       | 100.00% | 3      | 100.00% | 78     | 100.00% | 1      | 100.00% | 22          | 100.00% | 3 | 100.00% | 92 | 100.00% | 3      | 100.00% | 321 | 100.00% |