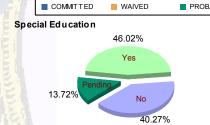

### **Special Education Services**

| •       |     |           |   |           |    |           |     |           |    |           |   |           |     |           |
|---------|-----|-----------|---|-----------|----|-----------|-----|-----------|----|-----------|---|-----------|-----|-----------|
| Yes     | 58  | (48.74%)  | 2 | (66.67%)  | 29 | (37.18%)  | 1   | (100.00%) | 13 | (59.09%)  | 1 | (33.33%)  | 104 | (46.02%)  |
| No      | 47  | (39.50%)  | 1 | (33.33%)  | 33 | (42.31%)  | 0   | 0.00%     | 8  | (36.36%)  | 2 | (66.67%)  | 91  | (40.27%)  |
| Pendina | 14  | (11.76%)  | 0 | 0.00%     | 16 | (20.51%)  | 0   | 0.00%     | 1  | (4.55%)   | 0 | 0.00%     | 31  | (13.72%)  |
| Total   | 119 | (100.00%) | 3 | (100.00%) | 78 | (100.00%) | . 1 | (100.00%) | 22 | (100.00%) | 3 | (100.00%) | 226 | (100.00%) |