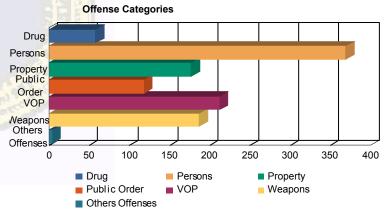

### **Offense Categories**

| 43  | (5.40%)                        | 0                                                                         | 0.00%                                                                                                | 11                                                                                                                                                                                                                                             | (4.78%)                                                                                                                                                                   | 0                                                                                                                                                                                                                                                                                                                                                                    | 0.00%                                                                                                                                                                                                                                                                                                                                                                                                    | 4                                                                                                                                                                                                                                                                                                                                                                                                                                                                        | (5.19%)                                                                                                                                                                                                                                                                                                                                                                                                                                                                                                          | 0                                                                                                                                                                                                                                                                                                                                                                                                                                                                                                                                                                                            | 0.00%                                                                                                                                                                                                                                                                                                                                                                                                                                                                                                                                                                                                                            | 58                                                                                                                                                                                                                                                                                                                                                                                                                                                                                                                                                                                                                                                                                                       | (5.16%)                                                                                                                                                                                                                                                                                                                                                                                                                                                                                                                                                                                                                                                                                                                                                |
|-----|--------------------------------|---------------------------------------------------------------------------|------------------------------------------------------------------------------------------------------|------------------------------------------------------------------------------------------------------------------------------------------------------------------------------------------------------------------------------------------------|---------------------------------------------------------------------------------------------------------------------------------------------------------------------------|----------------------------------------------------------------------------------------------------------------------------------------------------------------------------------------------------------------------------------------------------------------------------------------------------------------------------------------------------------------------|----------------------------------------------------------------------------------------------------------------------------------------------------------------------------------------------------------------------------------------------------------------------------------------------------------------------------------------------------------------------------------------------------------|--------------------------------------------------------------------------------------------------------------------------------------------------------------------------------------------------------------------------------------------------------------------------------------------------------------------------------------------------------------------------------------------------------------------------------------------------------------------------|------------------------------------------------------------------------------------------------------------------------------------------------------------------------------------------------------------------------------------------------------------------------------------------------------------------------------------------------------------------------------------------------------------------------------------------------------------------------------------------------------------------|----------------------------------------------------------------------------------------------------------------------------------------------------------------------------------------------------------------------------------------------------------------------------------------------------------------------------------------------------------------------------------------------------------------------------------------------------------------------------------------------------------------------------------------------------------------------------------------------|----------------------------------------------------------------------------------------------------------------------------------------------------------------------------------------------------------------------------------------------------------------------------------------------------------------------------------------------------------------------------------------------------------------------------------------------------------------------------------------------------------------------------------------------------------------------------------------------------------------------------------|----------------------------------------------------------------------------------------------------------------------------------------------------------------------------------------------------------------------------------------------------------------------------------------------------------------------------------------------------------------------------------------------------------------------------------------------------------------------------------------------------------------------------------------------------------------------------------------------------------------------------------------------------------------------------------------------------------|--------------------------------------------------------------------------------------------------------------------------------------------------------------------------------------------------------------------------------------------------------------------------------------------------------------------------------------------------------------------------------------------------------------------------------------------------------------------------------------------------------------------------------------------------------------------------------------------------------------------------------------------------------------------------------------------------------------------------------------------------------|
| 221 | (27.76%)                       | 7                                                                         | (43.75%)                                                                                             | 121                                                                                                                                                                                                                                            | (52.61%)                                                                                                                                                                  | 2                                                                                                                                                                                                                                                                                                                                                                    | (100.00%)                                                                                                                                                                                                                                                                                                                                                                                                | 17                                                                                                                                                                                                                                                                                                                                                                                                                                                                       | (22.08%)                                                                                                                                                                                                                                                                                                                                                                                                                                                                                                         | 1                                                                                                                                                                                                                                                                                                                                                                                                                                                                                                                                                                                            | (25.00%)                                                                                                                                                                                                                                                                                                                                                                                                                                                                                                                                                                                                                         | 369                                                                                                                                                                                                                                                                                                                                                                                                                                                                                                                                                                                                                                                                                                      | (32.80%)                                                                                                                                                                                                                                                                                                                                                                                                                                                                                                                                                                                                                                                                                                                                               |
| 138 | (17.34%)                       | 2                                                                         | (12.50%)                                                                                             | 23                                                                                                                                                                                                                                             | (10.00%)                                                                                                                                                                  | 0                                                                                                                                                                                                                                                                                                                                                                    | 0.00%                                                                                                                                                                                                                                                                                                                                                                                                    | 13                                                                                                                                                                                                                                                                                                                                                                                                                                                                       | (16.88%)                                                                                                                                                                                                                                                                                                                                                                                                                                                                                                         | 1                                                                                                                                                                                                                                                                                                                                                                                                                                                                                                                                                                                            | (25.00%)                                                                                                                                                                                                                                                                                                                                                                                                                                                                                                                                                                                                                         | 177                                                                                                                                                                                                                                                                                                                                                                                                                                                                                                                                                                                                                                                                                                      | (15.73%)                                                                                                                                                                                                                                                                                                                                                                                                                                                                                                                                                                                                                                                                                                                                               |
| 96  | (12.06%)                       | 2                                                                         | (12.50%)                                                                                             | 14                                                                                                                                                                                                                                             | (6.09%)                                                                                                                                                                   | 0                                                                                                                                                                                                                                                                                                                                                                    | 0.00%                                                                                                                                                                                                                                                                                                                                                                                                    | 6                                                                                                                                                                                                                                                                                                                                                                                                                                                                        | (7.79%)                                                                                                                                                                                                                                                                                                                                                                                                                                                                                                          | 0                                                                                                                                                                                                                                                                                                                                                                                                                                                                                                                                                                                            | 0.00%                                                                                                                                                                                                                                                                                                                                                                                                                                                                                                                                                                                                                            | 118                                                                                                                                                                                                                                                                                                                                                                                                                                                                                                                                                                                                                                                                                                      | (10.49%)                                                                                                                                                                                                                                                                                                                                                                                                                                                                                                                                                                                                                                                                                                                                               |
| 167 | (20.98%)                       | 3                                                                         | (18.75%)                                                                                             | 24                                                                                                                                                                                                                                             | (10.43%)                                                                                                                                                                  | 0                                                                                                                                                                                                                                                                                                                                                                    | 0.00%                                                                                                                                                                                                                                                                                                                                                                                                    | 17                                                                                                                                                                                                                                                                                                                                                                                                                                                                       | (22.08%)                                                                                                                                                                                                                                                                                                                                                                                                                                                                                                         | 1                                                                                                                                                                                                                                                                                                                                                                                                                                                                                                                                                                                            | (25.00%)                                                                                                                                                                                                                                                                                                                                                                                                                                                                                                                                                                                                                         | 212                                                                                                                                                                                                                                                                                                                                                                                                                                                                                                                                                                                                                                                                                                      | (18.84%)                                                                                                                                                                                                                                                                                                                                                                                                                                                                                                                                                                                                                                                                                                                                               |
| 130 | (16.33%)                       | 2                                                                         | (12.50%)                                                                                             | 36                                                                                                                                                                                                                                             | (15.65%)                                                                                                                                                                  | 0                                                                                                                                                                                                                                                                                                                                                                    | 0.00%                                                                                                                                                                                                                                                                                                                                                                                                    | 18                                                                                                                                                                                                                                                                                                                                                                                                                                                                       | (23.38%)                                                                                                                                                                                                                                                                                                                                                                                                                                                                                                         | 1                                                                                                                                                                                                                                                                                                                                                                                                                                                                                                                                                                                            | (25.00%)                                                                                                                                                                                                                                                                                                                                                                                                                                                                                                                                                                                                                         | 187                                                                                                                                                                                                                                                                                                                                                                                                                                                                                                                                                                                                                                                                                                      | (16.62%)                                                                                                                                                                                                                                                                                                                                                                                                                                                                                                                                                                                                                                                                                                                                               |
| 1   | (0.13%)                        | 0                                                                         | 0.00%                                                                                                | 1                                                                                                                                                                                                                                              | (0.43%)                                                                                                                                                                   | 0                                                                                                                                                                                                                                                                                                                                                                    | 0.00%                                                                                                                                                                                                                                                                                                                                                                                                    | 2                                                                                                                                                                                                                                                                                                                                                                                                                                                                        | (2.60%)                                                                                                                                                                                                                                                                                                                                                                                                                                                                                                          | 0                                                                                                                                                                                                                                                                                                                                                                                                                                                                                                                                                                                            | 0.00%                                                                                                                                                                                                                                                                                                                                                                                                                                                                                                                                                                                                                            | 4                                                                                                                                                                                                                                                                                                                                                                                                                                                                                                                                                                                                                                                                                                        | (0.36%)                                                                                                                                                                                                                                                                                                                                                                                                                                                                                                                                                                                                                                                                                                                                                |
| 796 | (100.00%)                      | 16                                                                        | (100.00%)                                                                                            | 230                                                                                                                                                                                                                                            | (100.00%)                                                                                                                                                                 | 2                                                                                                                                                                                                                                                                                                                                                                    | (100.00%)                                                                                                                                                                                                                                                                                                                                                                                                | 77                                                                                                                                                                                                                                                                                                                                                                                                                                                                       | (100.00%)                                                                                                                                                                                                                                                                                                                                                                                                                                                                                                        | 4                                                                                                                                                                                                                                                                                                                                                                                                                                                                                                                                                                                            | (100.00%)                                                                                                                                                                                                                                                                                                                                                                                                                                                                                                                                                                                                                        | 1,125                                                                                                                                                                                                                                                                                                                                                                                                                                                                                                                                                                                                                                                                                                    | (100.00%)                                                                                                                                                                                                                                                                                                                                                                                                                                                                                                                                                                                                                                                                                                                                              |
|     | 221<br>138<br>96<br>167<br>130 | 221 (27.76%) 138 (17.34%) 96 (12.06%) 167 (20.98%) 130 (16.33%) 1 (0.13%) | 221 (27.76%) 7<br>138 (17.34%) 2<br>96 (12.06%) 2<br>167 (20.98%) 3<br>130 (16.33%) 2<br>1 (0.13%) 0 | 221     (27.76%)     7     (43.75%)       138     (17.34%)     2     (12.50%)       96     (12.06%)     2     (12.50%)       167     (20.98%)     3     (18.75%)       130     (16.33%)     2     (12.50%)       1     (0.13%)     0     0.00% | 221 (27.76%) 7 (43.75%) 121<br>138 (17.34%) 2 (12.50%) 23<br>96 (12.06%) 2 (12.50%) 14<br>167 (20.98%) 3 (18.75%) 24<br>130 (16.33%) 2 (12.50%) 36<br>1 (0.13%) 0 0.00% 1 | 221     (27.76%)     7     (43.75%)     121     (52.61%)       138     (17.34%)     2     (12.50%)     23     (10.00%)       96     (12.06%)     2     (12.50%)     14     (6.09%)       167     (20.98%)     3     (18.75%)     24     (10.43%)       130     (16.33%)     2     (12.50%)     36     (15.65%)       1     (0.13%)     0     0.00%     1     (0.43%) | 221     (27.76%)     7     (43.75%)     121     (52.61%)     2       138     (17.34%)     2     (12.50%)     23     (10.00%)     0       96     (12.06%)     2     (12.50%)     14     (6.09%)     0       167     (20.98%)     3     (18.75%)     24     (10.43%)     0       130     (16.33%)     2     (12.50%)     36     (15.65%)     0       1     (0.13%)     0     0.00%     1     (0.43%)     0 | 221     (27.76%)     7     (43.75%)     121     (52.61%)     2     (100.00%)       138     (17.34%)     2     (12.50%)     23     (10.00%)     0     0.00%       96     (12.06%)     2     (12.50%)     14     (6.09%)     0     0.00%       167     (20.98%)     3     (18.75%)     24     (10.43%)     0     0.00%       130     (16.33%)     2     (12.50%)     36     (15.65%)     0     0.00%       1     (0.13%)     0     0.00%     1     (0.43%)     0     0.00% | 221     (27.76%)     7     (43.75%)     121     (52.61%)     2     (100.00%)     17       138     (17.34%)     2     (12.50%)     23     (10.00%)     0     0.00%     13       96     (12.06%)     2     (12.50%)     14     (6.09%)     0     0.00%     6       167     (20.98%)     3     (18.75%)     24     (10.43%)     0     0.00%     17       130     (16.33%)     2     (12.50%)     36     (15.65%)     0     0.00%     18       1     (0.13%)     0     0.00%     1     (0.43%)     0     0.00%     2 | 221     (27.76%)     7     (43.75%)     121     (52.61%)     2     (100.00%)     17     (22.08%)       138     (17.34%)     2     (12.50%)     23     (10.00%)     0     0.00%     13     (16.88%)       96     (12.06%)     2     (12.50%)     14     (6.09%)     0     0.00%     6     (7.79%)       167     (20.98%)     3     (18.75%)     24     (10.43%)     0     0.00%     17     (22.08%)       130     (16.33%)     2     (12.50%)     36     (15.65%)     0     0.00%     18     (23.38%)       1     (0.13%)     0     0.00%     1     (0.43%)     0     0.00%     2     (2.60%) | 221     (27.76%)     7     (43.75%)     121     (52.61%)     2     (100.00%)     17     (22.08%)     1       138     (17.34%)     2     (12.50%)     23     (10.00%)     0     0.00%     13     (16.88%)     1       96     (12.06%)     2     (12.50%)     14     (6.09%)     0     0.00%     6     (7.79%)     0       167     (20.98%)     3     (18.75%)     24     (10.43%)     0     0.00%     17     (22.08%)     1       130     (16.33%)     2     (12.50%)     36     (15.65%)     0     0.00%     18     (23.38%)     1       1     (0.13%)     0     0.00%     1     (0.43%)     0     0.00%     2     (2.60%)     0 | 221     (27.76%)     7     (43.75%)     121     (52.61%)     2     (100.00%)     17     (22.08%)     1     (25.00%)       138     (17.34%)     2     (12.50%)     23     (10.00%)     0     0.00%     13     (16.88%)     1     (25.00%)       96     (12.06%)     2     (12.50%)     14     (6.09%)     0     0.00%     6     (7.79%)     0     0.00%       167     (20.98%)     3     (18.75%)     24     (10.43%)     0     0.00%     17     (22.08%)     1     (25.00%)       130     (16.33%)     2     (12.50%)     36     (15.65%)     0     0.00%     18     (23.38%)     1     (25.00%)       1     (0.13%)     0     0.00%     1     (0.43%)     0     0.00%     2     (2.60%)     0     0.00% | 221     (27.76%)     7     (43.75%)     121     (52.61%)     2     (100.00%)     17     (22.08%)     1     (25.00%)     369       138     (17.34%)     2     (12.50%)     23     (10.00%)     0     0.00%     13     (16.88%)     1     (25.00%)     177       96     (12.06%)     2     (12.50%)     14     (6.09%)     0     0.00%     6     (7.79%)     0     0.00%     118       167     (20.98%)     3     (18.75%)     24     (10.43%)     0     0.00%     17     (22.08%)     1     (25.00%)     212       130     (16.33%)     2     (12.50%)     36     (15.65%)     0     0.00%     18     (23.38%)     1     (25.00%)     187       1     (0.13%)     0     0.00%     1     (0.43%)     0     0.00%     2     (2.60%)     0     0.00%     4 |