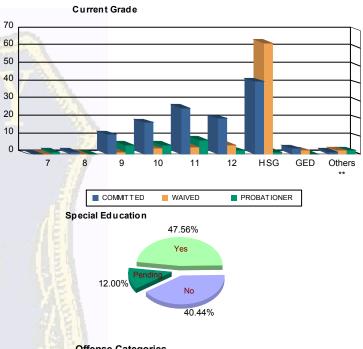

## Juvenile Demographics and Statistics

| Current   | ITTED |           |        | WAI       | /ED |                        |     | PROBATI   | Total |           |        |           |     |           |
|-----------|-------|-----------|--------|-----------|-----|------------------------|-----|-----------|-------|-----------|--------|-----------|-----|-----------|
| Grade     | м     | ALE       | FEMALE |           | M   | ALE                    | FEI | MALE      | М     | ALE       | FEMALE |           |     |           |
| 7         | 0     | 0.00%     | 0      | 0.00%     | 0   | 0.00%                  | 0   | 0.00%     | 1     | (4.76%)   | 0      | 0.00%     | - 1 | (0.44%)   |
| 8         | 1     | (0.85%)   | 0      | 0.00%     | 0   | 0.00%                  | 0   | 0.00%     | 0     | 0.00%     | 0      | 0.00%     | 1   | (0.44%)   |
| 9         | 10    | (8.55%)   | 1      | (25.00%)  | 1   | (1. <mark>28%</mark> ) | 0   | 0.00%     | 5     | (23.81%)  | 0      | 0.00%     | 17  | (7.56%)   |
| 10        | 17    | (14.53%)  | 1      | (25.00%)  | 2   | (2.56%)                | 1   | (50.00%)  | 4     | (19.05%)  | 1      | (33.33%)  | 26  | (11.56%)  |
| 11        | 25    | (21.37%)  | 1      | (25.00%)  | 4   | (5.13%)                | 0   | 0.00%     | 6     | (28.57%)  | 2      | (66.67%)  | 38  | (16.89%)  |
| 12        | 20    | (17.09%)  | 0      | 0.00%     | 5   | (6.41%)                | 0   | 0.00%     | 2     | (9.52%)   | 0      | 0.00%     | 27  | (12.00%)  |
| HSG       | 40    | (34.19%)  | 1      | (25.00%)  | 62  | (79.49%)               | 1   | (50.00%)  | 1     | (4.76%)   | 0      | 0.00%     | 105 | (46.67%)  |
| GED       | 3     | (2.56%)   | 0      | 0.00%     | 2   | (2.56%)                | 0   | 0.00%     | 0     | 0.00%     | 0      | 0.00%     | 5   | (2.22%)   |
| Others ** | 1     | (0.85%)   | 0      | 0.00%     | 2   | (2.56%)                | 0   | 0.00%     | 2     | (9.52%)   | 0      | 0.00%     | 5   | (2.22%)   |
| Total     | 117   | (100.00%) | 4      | (100.00%) | 78  | (100.00%)              | 2   | (100.00%) | 21    | (100.00%) | 3      | (100.00%) | 225 | (100.00%) |

## **Special Education Services**

| Yes     | 61  | (52.14%)  | 3 | (75.00%)  | 29 | (37.18%)  | 1 | (50.00%)  | 12 | (57.14%)  | 1 | (33.33%)  |    | 107 | (47.56%)  |
|---------|-----|-----------|---|-----------|----|-----------|---|-----------|----|-----------|---|-----------|----|-----|-----------|
| No      | 47  | (40.17%)  | 1 | (25.00%)  | 33 | (42.31%)  | 1 | (50.00%)  | 7  | (33.33%)  | 2 | (66.67%)  |    | 91  | (40.44%)  |
| Pendina | 9   | (7.69%)   | 0 | 0.00%     | 16 | (20.51%)  | 0 | 0.00%     | 2  | (9.52%)   | 0 | 0.00%     |    | 27  | (12.00%)  |
| Total   | 117 | (100.00%) | 4 | (100.00%) | 78 | (100.00%) | 2 | (100.00%) | 21 | (100.00%) | 3 | (100.00%) | 6P | 225 | (100.00%) |