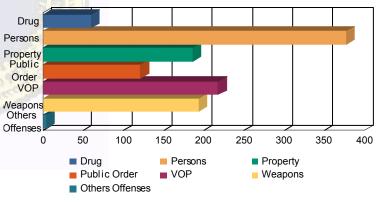

## **Offense Categories**

| -               |     |           |    |           |     |           |   |           |    |                        |      |                                                                                                                                                                                                                                                                                                                                                                                                                                                                                                                                                                                                                                                                                                                                                                                                                                                                                                                                                                                                                                                                                                                                                                                                                                                                                                                                                                                                                                                                                                                                                                                                                                                                                                                                                                                                                                                                                                                                                                                                                                                                                                                                |       |           |
|-----------------|-----|-----------|----|-----------|-----|-----------|---|-----------|----|------------------------|------|--------------------------------------------------------------------------------------------------------------------------------------------------------------------------------------------------------------------------------------------------------------------------------------------------------------------------------------------------------------------------------------------------------------------------------------------------------------------------------------------------------------------------------------------------------------------------------------------------------------------------------------------------------------------------------------------------------------------------------------------------------------------------------------------------------------------------------------------------------------------------------------------------------------------------------------------------------------------------------------------------------------------------------------------------------------------------------------------------------------------------------------------------------------------------------------------------------------------------------------------------------------------------------------------------------------------------------------------------------------------------------------------------------------------------------------------------------------------------------------------------------------------------------------------------------------------------------------------------------------------------------------------------------------------------------------------------------------------------------------------------------------------------------------------------------------------------------------------------------------------------------------------------------------------------------------------------------------------------------------------------------------------------------------------------------------------------------------------------------------------------------|-------|-----------|
| Drug            | 46  | (5.56%)   | 0  | 0.00%     | 11  | (4.70%)   | 0 | 0.00%     | 3  | (4.11%)                | 0    | 0.00%                                                                                                                                                                                                                                                                                                                                                                                                                                                                                                                                                                                                                                                                                                                                                                                                                                                                                                                                                                                                                                                                                                                                                                                                                                                                                                                                                                                                                                                                                                                                                                                                                                                                                                                                                                                                                                                                                                                                                                                                                                                                                                                          | 60    | (5.17%)   |
| Persons         | 227 | (27.45%)  | 7  | (36.84%)  | 122 | (52.14%)  | 3 | (100.00%) | 17 | (23.29%)               | 1    | (25.00%)                                                                                                                                                                                                                                                                                                                                                                                                                                                                                                                                                                                                                                                                                                                                                                                                                                                                                                                                                                                                                                                                                                                                                                                                                                                                                                                                                                                                                                                                                                                                                                                                                                                                                                                                                                                                                                                                                                                                                                                                                                                                                                                       | 377   | (32.50%)  |
| Property        | 144 | (17.41%)  | 3  | (15.79%)  | 24  | (10.26%)  | 0 | 0.00%     | 14 | (19.18%)               | 1    | (25.00%)                                                                                                                                                                                                                                                                                                                                                                                                                                                                                                                                                                                                                                                                                                                                                                                                                                                                                                                                                                                                                                                                                                                                                                                                                                                                                                                                                                                                                                                                                                                                                                                                                                                                                                                                                                                                                                                                                                                                                                                                                                                                                                                       | 186   | (16.03%)  |
| Public Order    | 100 | (12.09%)  | 2  | (10.53%)  | 14  | (5.98%)   | 0 | 0.00%     | 5  | (6.8 <mark>5</mark> %) | 0    | 0.00%                                                                                                                                                                                                                                                                                                                                                                                                                                                                                                                                                                                                                                                                                                                                                                                                                                                                                                                                                                                                                                                                                                                                                                                                                                                                                                                                                                                                                                                                                                                                                                                                                                                                                                                                                                                                                                                                                                                                                                                                                                                                                                                          | 121   | (10.43%)  |
| VOP             | 173 | (20.92%)  | 4  | (21.05%)  | 24  | (10.26%)  | 0 | 0.00%     | 16 | (21.92%)               | 1    | (25.00%)                                                                                                                                                                                                                                                                                                                                                                                                                                                                                                                                                                                                                                                                                                                                                                                                                                                                                                                                                                                                                                                                                                                                                                                                                                                                                                                                                                                                                                                                                                                                                                                                                                                                                                                                                                                                                                                                                                                                                                                                                                                                                                                       | 218   | (18.79%)  |
| Weapons         | 136 | (16.44%)  | 3  | (15.79%)  | 38  | (16.24%)  | 0 | 0.00%     | 16 | (21.92%)               | 1    | (25.00%)                                                                                                                                                                                                                                                                                                                                                                                                                                                                                                                                                                                                                                                                                                                                                                                                                                                                                                                                                                                                                                                                                                                                                                                                                                                                                                                                                                                                                                                                                                                                                                                                                                                                                                                                                                                                                                                                                                                                                                                                                                                                                                                       | 194   | (16.72%)  |
| Others Offenses | 1   | (0.12%)   | 0  | 0.00%     | 1   | (0.43%)   | 0 | 0.00%     | 2  | (2.74%)                | 0    | 0.00%                                                                                                                                                                                                                                                                                                                                                                                                                                                                                                                                                                                                                                                                                                                                                                                                                                                                                                                                                                                                                                                                                                                                                                                                                                                                                                                                                                                                                                                                                                                                                                                                                                                                                                                                                                                                                                                                                                                                                                                                                                                                                                                          | 4     | (0.34%)   |
| Total *         | 827 | (100.00%) | 19 | (100.00%) | 234 | (100.00%) | 3 | (100.00%) | 73 | (100.00%)              | 4    | (100.00%)                                                                                                                                                                                                                                                                                                                                                                                                                                                                                                                                                                                                                                                                                                                                                                                                                                                                                                                                                                                                                                                                                                                                                                                                                                                                                                                                                                                                                                                                                                                                                                                                                                                                                                                                                                                                                                                                                                                                                                                                                                                                                                                      | 1,160 | (100.00%) |
|                 |     |           |    |           |     |           |   |           |    | and the second         | 1.00 | and the second s | 10    |           |