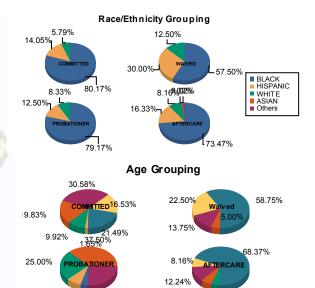

## \*Statistics are for Friday, June 30, 2023

Count of Juveniles By Sentencing County

| Race/     | COMMITTED |         |        |         |      | WAIVED  |        |   |         |             | PROBAT  | ATIONER AF |         |    |         |   | E       | Total |         |
|-----------|-----------|---------|--------|---------|------|---------|--------|---|---------|-------------|---------|------------|---------|----|---------|---|---------|-------|---------|
| Ethnicity | MALE      |         | FEMALE |         | MALE |         | FEMALE |   |         | MALE FEMALE |         | EMALE      | MALE    |    | FEMALE  |   |         |       |         |
| BLACK     | 94        | 80.34%  | 3      | 75.00%  | 44   | 56.41%  | 2      | 2 | 100.00% | 17          | 80.95%  | 2          | 66.67%  | 71 | 74.74%  | 1 | 33.33%  | 234   | 72.45%  |
| HISPANIC  | 17        | 14.53%  | 0      | 0.00%   | 24   | 30.77%  | 0      |   | 0.00%   | 2           | 9.52%   | 1          | 33.33%  | 16 | 16.84%  | 0 | 0.00%   | 60    | 18.58%  |
| WHITE     | 6         | 5.13%   | 1      | 25.00%  | 10   | 12.82%  | 0      | ) | 0.00%   | 2           | 9.52%   | 0          | 0.00%   | 6  | 6.32%   | 2 | 66.67%  | 27    | 8.36%   |
| ASIAN     | 0         | 0.00%   | 0      | 0.00%   | 0    | 0.00%   | 0      | ) | 0.00%   | 0           | 0.00%   | 0          | 0.00%   | 1  | 1.05%   | 0 | 0.00%   | 1     | 0.31%   |
| Others    | 0         | 0.00%   | 0      | 0.00%   | 0    | 0.00%   | 0      | ) | 0.00%   | 0           | 0.00%   | 0          | 0.00%   | 1  | 1.05%   | 0 | 0.00%   | 1     | 0.31%   |
| Total     | 117       | 100.00% | 4      | 100.00% | 78   | 100.00% | 2      | 2 | 100.00% | 21          | 100.00% | 3          | 100.00% | 95 | 100.00% | 3 | 100.00% | 323   | 100.009 |

| Age          |     |         |   |         |    |                      |   |         |    |         |   |         |    |         |   |         |     |         |
|--------------|-----|---------|---|---------|----|----------------------|---|---------|----|---------|---|---------|----|---------|---|---------|-----|---------|
| 14           | 0   | 0.00%   | 0 | 0.00%   | 0  | 0.00%                | 0 | 0.00%   | 1  | 4.76%   | 0 | 0.00%   | 0  | 0.00%   | 0 | 0.00%   | 1   | 0.31%   |
| 15           | 2   | 1.71%   | 0 | 0.00%   | 0  | 0.00%                | 0 | 0.00%   | 2  | 9.52%   | 0 | 0.00%   | 0  | 0.00%   | 0 | 0.00%   | 4   | 1.24%   |
| 16           | 10  | 8.55%   | 2 | 50.00%  | 0  | 0.00%                | 0 | 0.00%   | 4  | 19.05%  | 2 | 66.67%  | 5  | 5.26%   | 0 | 0.00%   | 23  | 7.12%   |
| 17           | 24  | 20.51%  | 0 | 0.00%   | 3  | 3.85%                | 1 | 50.00%  | 8  | 38.10%  | 1 | 33.33%  | 6  | 6.32%   | 0 | 0.00%   | 43  | 13.31%  |
| 18           | 35  | 29.91%  | 2 | 50.00%  | 11 | 14.10 <mark>%</mark> | 0 | 0.00%   | 6  | 28.57%  | 0 | 0.00%   | 11 | 11.58%  | 1 | 33.33%  | 66  | 20.43%  |
| 19           | 20  | 17.09%  | 0 | 0.00%   | 18 | 23.08 <mark>%</mark> | 0 | 0.00%   | 0  | 0.00%   | 0 | 0.00%   | 8  | 8.42%   | 0 | 0.00%   | 46  | 14.24%  |
| 20 and Above | 26  | 22.22%  | 0 | 0.00%   | 46 | 58.97 <mark>%</mark> | 1 | 50.00%  | 0  | 0.00%   | 0 | 0.00%   | 65 | 68.42%  | 2 | 66.67%  | 140 | 43.34%  |
| Total        | 117 | 100.00% | 4 | 100.00% | 78 | 100.00%              | 2 | 100.00% | 21 | 100.00% | 3 | 100.00% | 95 | 100.00% | 3 | 100.00% | 323 | 100.00% |

| Average Age | 18.49  | 17.00 | 20.09 | 18.50 | 16.7 <mark>6</mark> | 16.33     | 21.76  | 20.67 | 19.71  |
|-------------|--------|-------|-------|-------|---------------------|-----------|--------|-------|--------|
| Sentencing  | County |       | 3     |       |                     | LINEA CON | - 2 ha | 1.123 | - F124 |