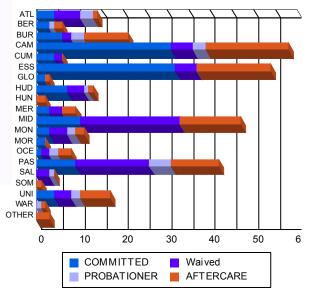

| ATL   | 4   | 3.42%   | 0 | 0.00%   | 6  | 7.69%   | 0 | 0.00%   | 3  | 14.29%  | 0 | 0.00%   | 1  | 1.05%   | 0 | 0.00%   | 14  | 4.33%   |
|-------|-----|---------|---|---------|----|---------|---|---------|----|---------|---|---------|----|---------|---|---------|-----|---------|
| BER   | 3   | 2.56%   | 0 | 0.00%   | 0  | 0.00%   | 0 | 0.00%   | 1  | 4.76%   | 0 | 0.00%   | 2  | 2.11%   | 0 | 0.00%   | 6   | 1.86%   |
| BUR   | 6   | 5.13%   | 0 | 0.00%   | 2  | 2.56%   | 0 | 0.00%   | 3  | 14.29%  | 0 | 0.00%   | 10 | 10.53%  | 0 | 0.00%   | 21  | 6.50%   |
| CAM   | 30  | 25.64%  | 1 | 25.00%  | 4  | 5.13%   | 1 | 50.00%  | 3  | 14.29%  | 0 | 0.00%   | 16 | 16.84%  | 3 | 100.00% | 58  | 17.96%  |
| CUM   | 4   | 3.42%   | 0 | 0.00%   | 2  | 2.56%   | 0 | 0.00%   | 0  | 0.00%   | 0 | 0.00%   | 0  | 0.00%   | 0 | 0.00%   | 6   | 1.86%   |
| ESS   | 31  | 26.50%  | 1 | 25.00%  | 5  | 6.41%   | 0 | 0.00%   | 0  | 0.00%   | 0 | 0.00%   | 17 | 17.89%  | 0 | 0.00%   | 54  | 16.72%  |
| GLO   | 2   | 1.71%   | 0 | 0.00%   | 0  | 0.00%   | 0 | 0.00%   | 0  | 0.00%   | 0 | 0.00%   | 1  | 1.05%   | 0 | 0.00%   | 3   | 0.93%   |
| HUD   | 6   | 5.13%   | 1 | 25.00%  | 4  | 5.13%   | 0 | 0.00%   | 1  | 4.76%   | 0 | 0.00%   | 1  | 1.05%   | 0 | 0.00%   | 13  | 4.02%   |
| HUN   | 0   | 0.00%   | 0 | 0.00%   | 0  | 0.00%   | 0 | 0.00%   | 0  | 0.00%   | 0 | 0.00%   | 2  | 2.11%   | 0 | 0.00%   | 2   | 0.62%   |
| MER   | 3   | 2.56%   | 0 | 0.00%   | 3  | 3.85%   | 0 | 0.00%   | 0  | 0.00%   | 0 | 0.00%   | 3  | 3.16%   | 0 | 0.00%   | 9   | 2.79%   |
| MID   | 10  | 8.55%   | 0 | 0.00%   | 22 | 28.21%  | 1 | 50.00%  | 0  | 0.00%   | 0 | 0.00%   | 14 | 14.74%  | 0 | 0.00%   | 47  | 14.55%  |
| MON   | 3   | 2.56%   | 0 | 0.00%   | 4  | 5.13%   | 0 | 0.00%   | 1  | 4.76%   | 1 | 33.33%  | 2  | 2.11%   | 0 | 0.00%   | 11  | 3.41%   |
| MOR   | 1   | 0.85%   | 1 | 25.00%  | 0  | 0.00%   | 0 | 0.00%   | 0  | 0.00%   | 0 | 0.00%   | 0  | 0.00%   | 0 | 0.00%   | 2   | 0.62%   |
| OCE   | 1   | 0.85%   | 0 | 0.00%   | 2  | 2.56%   | 0 | 0.00%   | 2  | 9.52%   | 0 | 0.00%   | 3  | 3.16%   | 0 | 0.00%   | 8   | 2.48%   |
| PAS   | 9   | 7.69%   | 0 | 0.00%   | 17 | 21.79%  | 0 | 0.00%   | 3  | 14.29%  | 2 | 66.67%  | 11 | 11.58%  | 0 | 0.00%   | 42  | 13.00%  |
| SAL   | 0   | 0.00%   | 0 | 0.00%   | 3  | 3.85%   | 0 | 0.00%   | 1  | 4.76%   | 0 | 0.00%   | 0  | 0.00%   | 0 | 0.00%   | 4   | 1.24%   |
| SOM   | 0   | 0.00%   | 0 | 0.00%   | 0  | 0.00%   | 0 | 0.00%   | 0  | 0.00%   | 0 | 0.00%   | 1  | 1.05%   | 0 | 0.00%   | 1   | 0.31%   |
| UNI   | 4   | 3.42%   | 0 | 0.00%   | 4  | 5.13%   | 0 | 0.00%   | 2  | 9.52%   | 0 | 0.00%   | 7  | 7.37%   | 0 | 0.00%   | 17  | 5.26%   |
| WAR   | 0   | 0.00%   | 0 | 0.00%   | 0  | 0.00%   | 0 | 0.00%   | 1  | 4.76%   | 0 | 0.00%   | 1  | 1.05%   | 0 | 0.00%   | 2   | 0.62%   |
| OTHER | 0   | 0.00%   | 0 | 0.00%   | 0  | 0.00%   | 0 | 0.00%   | 0  | 0.00%   | 0 | 0.00%   | 3  | 3.16%   | 0 | 0.00%   | 3   | 0.93%   |
| Total | 117 | 100.00% | 4 | 100.00% | 78 | 100.00% | 2 | 100.00% | 21 | 100.00% | 3 | 100.00% | 95 | 100.00% | 3 | 100.00% | 323 | 100.00% |