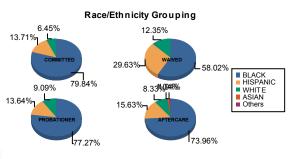

Juvenile Demographics and Statistics

NJ Office of the Attorney General Juvenile Justice Commission

**Count of Juveniles By Sentencing County** 

| Race/     | COMMITTED |         |   |         |    | WAI     |        | PROBATIONER |    |         |        |         | AFTER | CAR     | RE     | Total   |     |        |
|-----------|-----------|---------|---|---------|----|---------|--------|-------------|----|---------|--------|---------|-------|---------|--------|---------|-----|--------|
| Ethnicity | N         | MALE    |   | FEMALE  |    | MALE    | FEMALE |             |    | MALE    | FEMALE |         | MALE  |         | FEMALE |         |     |        |
| BLACK     | 96        | 80.00%  | 3 | 75.00%  | 45 | 56.96%  | 2      | 100.00%     | 15 | 78.95%  | 2      | 66.67%  | 70    | 75.27%  | 1      | 33.33%  | 234 | 72.45% |
| HISPANIC  | 17        | 14.17%  | 0 | 0.00%   | 24 | 30.38%  | 0      | 0.00%       | 2  | 10.53%  | 1      | 33.33%  | 15    | 16.13%  | 0      | 0.00%   | 59  | 18.279 |
| WHITE     | 7         | 5.83%   | 1 | 25.00%  | 10 | 12.66%  | 0      | 0.00%       | 2  | 10.53%  | 0      | 0.00%   | 6     | 6.45%   | 2      | 66.67%  | 28  | 8.67%  |
| ASIAN     | 0         | 0.00%   | 0 | 0.00%   | 0  | 0.00%   | 0      | 0.00%       | 0  | 0.00%   | 0      | 0.00%   | 1     | 1.08%   | 0      | 0.00%   | 1   | 0.319  |
| Others    | 0         | 0.00%   | 0 | 0.00%   | 0  | 0.00%   | 0      | 0.00%       | 0  | 0.00%   | 0      | 0.00%   | 1     | 1.08%   | 0      | 0.00%   | 1   | 0.31%  |
| Total     | 120       | 100.00% | 4 | 100.00% | 79 | 100.00% | 2      | 100.00%     | 19 | 100.00% | 3      | 100.00% | 93    | 100.00% | 3      | 100.00% | 323 | 100.00 |