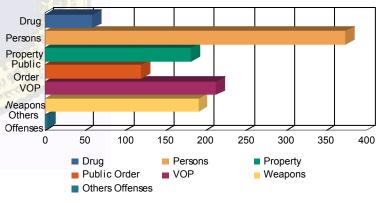

## **Offense Categories**

| Drug            | 46  | (5.64%)   | 0  | 0.00%     | 10  | (4.27%)   | 0 | 0.00%     | 3  | (4.55%)                | 0    | 0.00%                                                                                                                                                                                                                                                                                                                                                                                                                                                                                                                                                                                                                                                                                                                                                                                                                                                                                                                                                                                                                                                                                                                                                                                                                                                                                                                                                                                                                                                                                                                                                                                                                                                                                                                                                                                                                                                                                                                                                                                                                                                                                                                          | 59    | (5.17%)   |
|-----------------|-----|-----------|----|-----------|-----|-----------|---|-----------|----|------------------------|------|--------------------------------------------------------------------------------------------------------------------------------------------------------------------------------------------------------------------------------------------------------------------------------------------------------------------------------------------------------------------------------------------------------------------------------------------------------------------------------------------------------------------------------------------------------------------------------------------------------------------------------------------------------------------------------------------------------------------------------------------------------------------------------------------------------------------------------------------------------------------------------------------------------------------------------------------------------------------------------------------------------------------------------------------------------------------------------------------------------------------------------------------------------------------------------------------------------------------------------------------------------------------------------------------------------------------------------------------------------------------------------------------------------------------------------------------------------------------------------------------------------------------------------------------------------------------------------------------------------------------------------------------------------------------------------------------------------------------------------------------------------------------------------------------------------------------------------------------------------------------------------------------------------------------------------------------------------------------------------------------------------------------------------------------------------------------------------------------------------------------------------|-------|-----------|
| Persons         | 226 | (27.70%)  | 7  | (36.84%)  | 121 | (51.71%)  | 3 | (100.00%) | 16 | (24.24%)               | - 1  | (25.00%)                                                                                                                                                                                                                                                                                                                                                                                                                                                                                                                                                                                                                                                                                                                                                                                                                                                                                                                                                                                                                                                                                                                                                                                                                                                                                                                                                                                                                                                                                                                                                                                                                                                                                                                                                                                                                                                                                                                                                                                                                                                                                                                       | 374   | (32.75%)  |
| Property        | 141 | (17.28%)  | 3  | (15.79%)  | 25  | (10.68%)  | 0 | 0.00%     | 12 | (18.18%)               | 1    | (25.00%)                                                                                                                                                                                                                                                                                                                                                                                                                                                                                                                                                                                                                                                                                                                                                                                                                                                                                                                                                                                                                                                                                                                                                                                                                                                                                                                                                                                                                                                                                                                                                                                                                                                                                                                                                                                                                                                                                                                                                                                                                                                                                                                       | 182   | (15.94%)  |
| Public Order    | 99  | (12.13%)  | 2  | (10.53%)  | 14  | (5.98%)   | 0 | 0.00%     | 5  | (7. <mark>58</mark> %) | 0    | 0.00%                                                                                                                                                                                                                                                                                                                                                                                                                                                                                                                                                                                                                                                                                                                                                                                                                                                                                                                                                                                                                                                                                                                                                                                                                                                                                                                                                                                                                                                                                                                                                                                                                                                                                                                                                                                                                                                                                                                                                                                                                                                                                                                          | 120   | (10.51%)  |
| VOP             | 170 | (20.83%)  | 4  | (21.05%)  | 25  | (10.68%)  | 0 | 0.00%     | 13 | (19.70%)               | 1    | (25.00%)                                                                                                                                                                                                                                                                                                                                                                                                                                                                                                                                                                                                                                                                                                                                                                                                                                                                                                                                                                                                                                                                                                                                                                                                                                                                                                                                                                                                                                                                                                                                                                                                                                                                                                                                                                                                                                                                                                                                                                                                                                                                                                                       | 213   | (18.65%)  |
| Weapons         | 133 | (16.30%)  | 3  | (15.79%)  | 38  | (16.24%)  | 0 | 0.00%     | 16 | (24.24%)               | 1    | (25.00%)                                                                                                                                                                                                                                                                                                                                                                                                                                                                                                                                                                                                                                                                                                                                                                                                                                                                                                                                                                                                                                                                                                                                                                                                                                                                                                                                                                                                                                                                                                                                                                                                                                                                                                                                                                                                                                                                                                                                                                                                                                                                                                                       | 191   | (16.73%)  |
| Others Offenses | 1   | (0.12%)   | 0  | 0.00%     | 1   | (0.43%)   | 0 | 0.00%     | 1  | (1.52%)                | 0    | 0.00%                                                                                                                                                                                                                                                                                                                                                                                                                                                                                                                                                                                                                                                                                                                                                                                                                                                                                                                                                                                                                                                                                                                                                                                                                                                                                                                                                                                                                                                                                                                                                                                                                                                                                                                                                                                                                                                                                                                                                                                                                                                                                                                          | 3     | (0.26%)   |
| Total *         | 816 | (100.00%) | 19 | (100.00%) | 234 | (100.00%) | 3 | (100.00%) | 66 | (100.00%)              | 4    | (100.00%)                                                                                                                                                                                                                                                                                                                                                                                                                                                                                                                                                                                                                                                                                                                                                                                                                                                                                                                                                                                                                                                                                                                                                                                                                                                                                                                                                                                                                                                                                                                                                                                                                                                                                                                                                                                                                                                                                                                                                                                                                                                                                                                      | 1,142 | (100.00%) |
|                 |     |           |    |           |     |           |   |           |    | and the second second  | 1.00 | and the second s | 10    |           |

\* Juveniles may have mulitiple offenses

Offense Categories