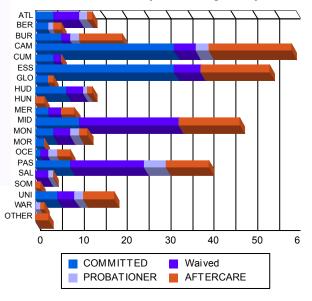

| -     |     |         |   |         |    |         |   |         |    |         |   |         |    |         |   |         |     |         |
|-------|-----|---------|---|---------|----|---------|---|---------|----|---------|---|---------|----|---------|---|---------|-----|---------|
| ATL   | 4   | 3.33%   | 0 | 0.00%   | 6  | 7.59%   | 0 | 0.00%   | 2  | 10.53%  | 0 | 0.00%   | 1  | 1.08%   | 0 | 0.00%   | 13  | 4.02%   |
| BER   | 3   | 2.50%   | 0 | 0.00%   | 0  | 0.00%   | 0 | 0.00%   | 1  | 5.26%   | 0 | 0.00%   | 2  | 2.15%   | 0 | 0.00%   | 6   | 1.86%   |
| BUR   | 6   | 5.00%   | 0 | 0.00%   | 2  | 2.53%   | 0 | 0.00%   | 2  | 10.53%  | 0 | 0.00%   | 10 | 10.75%  | 0 | 0.00%   | 20  | 6.19%   |
| CAM   | 31  | 25.83%  | 1 | 25.00%  | 4  | 5.06%   | 1 | 50.00%  | 3  | 15.79%  | 0 | 0.00%   | 16 | 17.20%  | 3 | 100.00% | 59  | 18.27%  |
| CUM   | 4   | 3.33%   | 0 | 0.00%   | 2  | 2.53%   | 0 | 0.00%   | 0  | 0.00%   | 0 | 0.00%   | 0  | 0.00%   | 0 | 0.00%   | 6   | 1.86%   |
| ESS   | 31  | 25.83%  | 1 | 25.00%  | 6  | 7.59%   | 0 | 0.00%   | 0  | 0.00%   | 0 | 0.00%   | 16 | 17.20%  | 0 | 0.00%   | 54  | 16.72%  |
| GLO   | 3   | 2.50%   | 0 | 0.00%   | 0  | 0.00%   | 0 | 0.00%   | 0  | 0.00%   | 0 | 0.00%   | 1  | 1.08%   | 0 | 0.00%   | 4   | 1.24%   |
| HUD   | 6   | 5.00%   | 1 | 25.00%  | 4  | 5.06%   | 0 | 0.00%   | 1  | 5.26%   | 0 | 0.00%   | 1  | 1.08%   | 0 | 0.00%   | 13  | 4.02%   |
| HUN   | 0   | 0.00%   | 0 | 0.00%   | 0  | 0.00%   | 0 | 0.00%   | 0  | 0.00%   | 0 | 0.00%   | 2  | 2.15%   | 0 | 0.00%   | 2   | 0.62%   |
| MER   | 3   | 2.50%   | 0 | 0.00%   | 3  | 3.80%   | 0 | 0.00%   | 0  | 0.00%   | 0 | 0.00%   | 3  | 3.23%   | 0 | 0.00%   | 9   | 2.79%   |
| MID   | 10  | 8.33%   | 0 | 0.00%   | 22 | 27.85%  | 1 | 50.00%  | 0  | 0.00%   | 0 | 0.00%   | 14 | 15.05%  | 0 | 0.00%   | 47  | 14.55%  |
| MON   | 4   | 3.33%   | 0 | 0.00%   | 4  | 5.06%   | 0 | 0.00%   | 1  | 5.26%   | 1 | 33.33%  | 2  | 2.15%   | 0 | 0.00%   | 12  | 3.72%   |
| MOR   | 1   | 0.83%   | 1 | 25.00%  | 0  | 0.00%   | 0 | 0.00%   | 0  | 0.00%   | 0 | 0.00%   | 0  | 0.00%   | 0 | 0.00%   | 2   | 0.62%   |
| OCE   | 1   | 0.83%   | 0 | 0.00%   | 2  | 2.53%   | 0 | 0.00%   | 2  | 10.53%  | 0 | 0.00%   | 3  | 3.23%   | 0 | 0.00%   | 8   | 2.48%   |
| PAS   | 8   | 6.67%   | 0 | 0.00%   | 17 | 21.52%  | 0 | 0.00%   | 3  | 15.79%  | 2 | 66.67%  | 10 | 10.75%  | 0 | 0.00%   | 40  | 12.38%  |
| SAL   | 0   | 0.00%   | 0 | 0.00%   | 3  | 3.80%   | 0 | 0.00%   | 1  | 5.26%   | 0 | 0.00%   | 0  | 0.00%   | 0 | 0.00%   | 4   | 1.24%   |
| SOM   | 0   | 0.00%   | 0 | 0.00%   | 0  | 0.00%   | 0 | 0.00%   | 0  | 0.00%   | 0 | 0.00%   | 1  | 1.08%   | 0 | 0.00%   | 1   | 0.31%   |
| UNI   | 5   | 4.17%   | 0 | 0.00%   | 4  | 5.06%   | 0 | 0.00%   | 2  | 10.53%  | 0 | 0.00%   | 7  | 7.53%   | 0 | 0.00%   | 18  | 5.57%   |
| WAR   | 0   | 0.00%   | 0 | 0.00%   | 0  | 0.00%   | 0 | 0.00%   | 1  | 5.26%   | 0 | 0.00%   | 1  | 1.08%   | 0 | 0.00%   | 2   | 0.62%   |
| OTHER | 0   | 0.00%   | 0 | 0.00%   | 0  | 0.00%   | 0 | 0.00%   | 0  | 0.00%   | 0 | 0.00%   | 3  | 3.23%   | 0 | 0.00%   | 3   | 0.93%   |
| Total | 120 | 100.00% | 4 | 100.00% | 79 | 100.00% | 2 | 100.00% | 19 | 100.00% | 3 | 100.00% | 93 | 100.00% | 3 | 100.00% | 323 | 100.00% |
| L     | 1   |         |   |         |    |         |   |         |    |         |   |         |    |         |   |         |     |         |