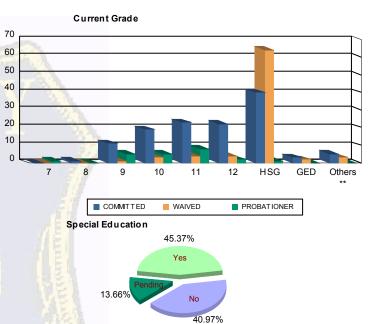

## Juvenile Demographics and Statistics

| Current   |     | сомм      |    |           | WAIV | ED        |     |           | PROBATI | 2         | Total |           |     |           |
|-----------|-----|-----------|----|-----------|------|-----------|-----|-----------|---------|-----------|-------|-----------|-----|-----------|
| Grade     | M   | ALE       | FE | MALE      | M    | ALE       | FEI | VALE      | М       | ALE       | FE    | MALE      |     |           |
| 7         | 0   | 0.00%     | 0  | 0.00%     | 0    | 0.00%     | 0   | 0.00%     | 1       | (5.26%)   | 0     | 0.00%     | 1   | (0.44%)   |
| 8         | 1   | (0.83%)   | 0  | 0.00%     | 0    | 0.00%     | 0   | 0.00%     | 0       | 0.00%     | 0     | 0.00%     | 1   | (0.44%)   |
| 9         | 10  | (8.33%)   | 1  | (25.00%)  | 1    | (1.27%)   | 0   | 0.00%     | 5       | (26.32%)  | 0     | 0.00%     | 17  | (7.49%)   |
| 10        | 18  | (15.00%)  | 1  | (25.00%)  | 2    | (2.53%)   | 1   | (50.00%)  | 4       | (21.05%)  | 1     | (33.33%)  | 27  | (11.89%)  |
| 11        | 22  | (18.33%)  | 1  | (25.00%)  | 4    | (5.06%)   | 0   | 0.00%     | 6       | (31.58%)  | 2     | (66.67%)  | 35  | (15.42%)  |
| 12        | 22  | (18.33%)  | 0  | 0.00%     | 4    | (5.06%)   | 0   | 0.00%     | 2       | (10.53%)  | 0     | 0.00%     | 28  | (12.33%)  |
| HSG       | 39  | (32.50%)  | 1  | (25.00%)  | 63   | (79.75%)  | 1   | (50.00%)  | 1       | (5.26%)   | 0     | 0.00%     | 105 | (46.26%)  |
| GED       | 3   | (2.50%)   | 0  | 0.00%     | 2    | (2.53%)   | 0   | 0.00%     | 0       | 0.00%     | 0     | 0.00%     | 5   | (2.20%)   |
| Others ** | 5   | (4.17%)   | 0  | 0.00%     | 3    | (3.80%)   | 0   | 0.00%     | 0       | 0.00%     | 0     | 0.00%     | 8   | (3.52%)   |
| Total     | 120 | (100.00%) | 4  | (100.00%) | 79   | (100.00%) | 2   | (100.00%) | 19      | (100.00%) | 3     | (100.00%) | 227 | (100.00%) |

\*\* Includes Aged Out Juveniles and Pending Records

## **Special Education Services**

| Yes     | 60  | (50.00%)  | ) 3 | (75.00%)  | 28 | (35.44%)  | 1 | (50.00%)  | 10              | (52.63%)  | 1 | (33.33%)  | 19   | 103 | (45.37%)  |
|---------|-----|-----------|-----|-----------|----|-----------|---|-----------|-----------------|-----------|---|-----------|------|-----|-----------|
| No      | 47  | (39.17%)  | ) 1 | (25.00%)  | 33 | (41.77%)  | 1 | (50.00%)  | 9               | (47.37%)  | 2 | (66.67%)  |      | 93  | (40.97%)  |
| Pendina | 13  | (10.83%)  | 0 0 | 0.00%     | 18 | (22.78%)  | 0 | 0.00%     | 0               | 0.00%     | 0 | 0.00%     | 24   | 31  | (13.66%)  |
| Total   | 120 | (100.00%) | ) 4 | (100.00%) | 79 | (100.00%) | 2 | (100.00%) | <mark>19</mark> | (100.00%) | 3 | (100.00%) | 1513 | 227 | (100.00%) |