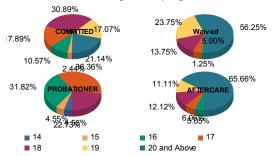

| ATL   | 4   | 3.36%   | 0 | 0.00%   | 6  | 7.69%   | 0 | 0.00%   | 2  | 10.53%  | 0 | 0.00%   | 1  | 1.04%   | 0 | 0.00%   | 13  | 4.01%   |
|-------|-----|---------|---|---------|----|---------|---|---------|----|---------|---|---------|----|---------|---|---------|-----|---------|
| BER   | 3   | 2.52%   | 0 | 0.00%   | 0  | 0.00%   | 0 | 0.00%   | 1  | 5.26%   | 0 | 0.00%   | 2  | 2.08%   | 0 | 0.00%   | 6   | 1.85%   |
| BUR   | 6   | 5.04%   | 0 | 0.00%   | 2  | 2.56%   | 0 | 0.00%   | 2  | 10.53%  | 0 | 0.00%   | 10 | 10.42%  | 0 | 0.00%   | 20  | 6.17%   |
| САМ   | 34  | 28.57%  | 1 | 25.00%  | 4  | 5.13%   | 1 | 50.00%  | 2  | 10.53%  | 0 | 0.00%   | 16 | 16.67%  | 3 | 100.00% | 61  | 18.83%  |
| CUM   | 4   | 3.36%   | 0 | 0.00%   | 2  | 2.56%   | 0 | 0.00%   | 0  | 0.00%   | 0 | 0.00%   | 0  | 0.00%   | 0 | 0.00%   | 6   | 1.85%   |
| ESS   | 28  | 23.53%  | 1 | 25.00%  | 6  | 7.69%   | 0 | 0.00%   | 0  | 0.00%   | 0 | 0.00%   | 20 | 20.83%  | 0 | 0.00%   | 55  | 16.98%  |
| GLO   | 3   | 2.52%   | 0 | 0.00%   | 0  | 0.00%   | 0 | 0.00%   | 0  | 0.00%   | 0 | 0.00%   | 1  | 1.04%   | 0 | 0.00%   | 4   | 1.23%   |
| HUD   | 5   | 4.20%   | 1 | 25.00%  | 4  | 5.13%   | 0 | 0.00%   | 1  | 5.26%   | 0 | 0.00%   | 1  | 1.04%   | 0 | 0.00%   | 12  | 3.70%   |
| HUN   | 0   | 0.00%   | 0 | 0.00%   | 0  | 0.00%   | 0 | 0.00%   | 0  | 0.00%   | 0 | 0.00%   | 2  | 2.08%   | 0 | 0.00%   | 2   | 0.62%   |
| MER   | 3   | 2.52%   | 0 | 0.00%   | 3  | 3.85%   | 0 | 0.00%   | 0  | 0.00%   | 0 | 0.00%   | 3  | 3.13%   | 0 | 0.00%   | 9   | 2.78%   |
| MID   | 10  | 8.40%   | 0 | 0.00%   | 22 | 28.21%  | 1 | 50.00%  | 0  | 0.00%   | 0 | 0.00%   | 14 | 14.58%  | 0 | 0.00%   | 47  | 14.51%  |
| MON   | 4   | 3.36%   | 0 | 0.00%   | 4  | 5.13%   | 0 | 0.00%   | 1  | 5.26%   | 1 | 33.33%  | 2  | 2.08%   | 0 | 0.00%   | 12  | 3.70%   |
| MOR   | 1   | 0.84%   | 1 | 25.00%  | 0  | 0.00%   | 0 | 0.00%   | 0  | 0.00%   | 0 | 0.00%   | 0  | 0.00%   | 0 | 0.00%   | 2   | 0.62%   |
| OCE   | 1   | 0.84%   | 0 | 0.00%   | 2  | 2.56%   | 0 | 0.00%   | 2  | 10.53%  | 0 | 0.00%   | 3  | 3.13%   | 0 | 0.00%   | 8   | 2.47%   |
| PAS   | 8   | 6.72%   | 0 | 0.00%   | 16 | 20.51%  | 0 | 0.00%   | 3  | 15.79%  | 2 | 66.67%  | 10 | 10.42%  | 0 | 0.00%   | 39  | 12.04%  |
| SAL   | 0   | 0.00%   | 0 | 0.00%   | 3  | 3.85%   | 0 | 0.00%   | 1  | 5.26%   | 0 | 0.00%   | 0  | 0.00%   | 0 | 0.00%   | 4   | 1.23%   |
| UNI   | 5   | 4.20%   | 0 | 0.00%   | 4  | 5.13%   | 0 | 0.00%   | 2  | 10.53%  | 0 | 0.00%   | 7  | 7.29%   | 0 | 0.00%   | 18  | 5.56%   |
| WAR   | 0   | 0.00%   | 0 | 0.00%   | 0  | 0.00%   | 0 | 0.00%   | 2  | 10.53%  | 0 | 0.00%   | 1  | 1.04%   | 0 | 0.00%   | 3   | 0.93%   |
| OTHER | 0   | 0.00%   | 0 | 0.00%   | 0  | 0.00%   | 0 | 0.00%   | 0  | 0.00%   | 0 | 0.00%   | 3  | 3.13%   | 0 | 0.00%   | 3   | 0.93%   |
| Total | 119 | 100.00% | 4 | 100.00% | 78 | 100.00% | 2 | 100.00% | 19 | 100.00% | 3 | 100.00% | 96 | 100.00% | 3 | 100.00% | 324 | 100.00% |
|       |     |         |   |         |    |         |   |         |    |         |   |         |    |         |   |         |     |         |