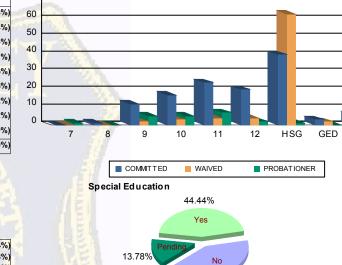

## Juvenile Demographics and Statistics

| Current   |     | сомм      |        |           | WAIV | ΈD        |     |           | PROBATI | Total     |     |           |                                                                                                                                                                                                                                                                                                                                                                                                                                                                                                                                                                                                                                                                                                                                                                                                                                                                                                                                                                                                                                                                                                                                                                                                                                                                                                                                                                                                                                                                                                                                                                                                                                                                                                                                                                                                                                                                                                                                                                                                                                                                                                                                |                         |  |
|-----------|-----|-----------|--------|-----------|------|-----------|-----|-----------|---------|-----------|-----|-----------|--------------------------------------------------------------------------------------------------------------------------------------------------------------------------------------------------------------------------------------------------------------------------------------------------------------------------------------------------------------------------------------------------------------------------------------------------------------------------------------------------------------------------------------------------------------------------------------------------------------------------------------------------------------------------------------------------------------------------------------------------------------------------------------------------------------------------------------------------------------------------------------------------------------------------------------------------------------------------------------------------------------------------------------------------------------------------------------------------------------------------------------------------------------------------------------------------------------------------------------------------------------------------------------------------------------------------------------------------------------------------------------------------------------------------------------------------------------------------------------------------------------------------------------------------------------------------------------------------------------------------------------------------------------------------------------------------------------------------------------------------------------------------------------------------------------------------------------------------------------------------------------------------------------------------------------------------------------------------------------------------------------------------------------------------------------------------------------------------------------------------------|-------------------------|--|
| Grade     | M   | ALE       | FEMALE |           | М    | ALE       | FEI | VALE      | M       | ALE       | FEI | MALE      | Contraction of the local division of the loc |                         |  |
| 7         | 0   | 0.00%     | 0      | 0.00%     | 0    | 0.00%     | 0   | 0.00%     | 1       | (5.26%)   | 0   | 0.00%     | 1                                                                                                                                                                                                                                                                                                                                                                                                                                                                                                                                                                                                                                                                                                                                                                                                                                                                                                                                                                                                                                                                                                                                                                                                                                                                                                                                                                                                                                                                                                                                                                                                                                                                                                                                                                                                                                                                                                                                                                                                                                                                                                                              | (0.44%)                 |  |
| 8         | 1   | (0.84%)   | 0      | 0.00%     | 0    | 0.00%     | 0   | 0.00%     | 0       | 0.00%     | 0   | 0.00%     | 1                                                                                                                                                                                                                                                                                                                                                                                                                                                                                                                                                                                                                                                                                                                                                                                                                                                                                                                                                                                                                                                                                                                                                                                                                                                                                                                                                                                                                                                                                                                                                                                                                                                                                                                                                                                                                                                                                                                                                                                                                                                                                                                              | (0.44%)                 |  |
| 9         | 11  | (9.24%)   | 1      | (25.00%)  | 2    | (2.56%)   | 0   | 0.00%     | 5       | (26.32%)  | 0   | 0.00%     | 19                                                                                                                                                                                                                                                                                                                                                                                                                                                                                                                                                                                                                                                                                                                                                                                                                                                                                                                                                                                                                                                                                                                                                                                                                                                                                                                                                                                                                                                                                                                                                                                                                                                                                                                                                                                                                                                                                                                                                                                                                                                                                                                             | (8.44%)                 |  |
| 10        | 16  | (13.45%)  | 1      | (25.00%)  | 2    | (2.56%)   | 1   | (50.00%)  | 4       | (21.05%)  | 1   | (33.33%)  | 25                                                                                                                                                                                                                                                                                                                                                                                                                                                                                                                                                                                                                                                                                                                                                                                                                                                                                                                                                                                                                                                                                                                                                                                                                                                                                                                                                                                                                                                                                                                                                                                                                                                                                                                                                                                                                                                                                                                                                                                                                                                                                                                             | (11.11%)                |  |
| 11        | 23  | (19.33%)  | 1      | (25.00%)  | 4    | (5.13%)   | 0   | 0.00%     | 5       | (26.32%)  | 2   | (66.67%)  | 35                                                                                                                                                                                                                                                                                                                                                                                                                                                                                                                                                                                                                                                                                                                                                                                                                                                                                                                                                                                                                                                                                                                                                                                                                                                                                                                                                                                                                                                                                                                                                                                                                                                                                                                                                                                                                                                                                                                                                                                                                                                                                                                             | (15. <mark>5</mark> 6%) |  |
| 12        | 20  | (16.81%)  | 0      | 0.00%     | 4    | (5.13%)   | 0   | 0.00%     | 2       | (10.53%)  | 0   | 0.00%     | 26                                                                                                                                                                                                                                                                                                                                                                                                                                                                                                                                                                                                                                                                                                                                                                                                                                                                                                                                                                                                                                                                                                                                                                                                                                                                                                                                                                                                                                                                                                                                                                                                                                                                                                                                                                                                                                                                                                                                                                                                                                                                                                                             | (11.56%)                |  |
| HSG       | 39  | (32.77%)  | 1      | (25.00%)  | 62   | (79.49%)  | 1   | (50.00%)  | 1       | (5.26%)   | 0   | 0.00%     | 104                                                                                                                                                                                                                                                                                                                                                                                                                                                                                                                                                                                                                                                                                                                                                                                                                                                                                                                                                                                                                                                                                                                                                                                                                                                                                                                                                                                                                                                                                                                                                                                                                                                                                                                                                                                                                                                                                                                                                                                                                                                                                                                            | (46.22%)                |  |
| GED       | 3   | (2.52%)   | 0      | 0.00%     | 2    | (2.56%)   | 0   | 0.00%     | 0       | 0.00%     | 0   | 0.00%     | 5                                                                                                                                                                                                                                                                                                                                                                                                                                                                                                                                                                                                                                                                                                                                                                                                                                                                                                                                                                                                                                                                                                                                                                                                                                                                                                                                                                                                                                                                                                                                                                                                                                                                                                                                                                                                                                                                                                                                                                                                                                                                                                                              | (2.22%)                 |  |
| Others ** | 6   | (5.04%)   | 0      | 0.00%     | 2    | (2.56%)   | 0   | 0.00%     | 1       | (5.26%)   | 0   | 0.00%     | 9                                                                                                                                                                                                                                                                                                                                                                                                                                                                                                                                                                                                                                                                                                                                                                                                                                                                                                                                                                                                                                                                                                                                                                                                                                                                                                                                                                                                                                                                                                                                                                                                                                                                                                                                                                                                                                                                                                                                                                                                                                                                                                                              | (4.00%)                 |  |
| Total     | 119 | (100.00%) | 4      | (100.00%) | 78   | (100.00%) | 2   | (100.00%) | 19      | (100.00%) | 3   | (100.00%) | 225                                                                                                                                                                                                                                                                                                                                                                                                                                                                                                                                                                                                                                                                                                                                                                                                                                                                                                                                                                                                                                                                                                                                                                                                                                                                                                                                                                                                                                                                                                                                                                                                                                                                                                                                                                                                                                                                                                                                                                                                                                                                                                                            | (100.00%)               |  |

\*\* Includes Aged Out Juveniles and Pending Records

## **Special Education Services**

| Yes     | 57  | (47.90%)  | ) 3 | (75.00%)  | 29 | (37.18%)  | 1 | (50.00%)  | 9  | (47.37%)  | 1 | (33.33%)  |       | 100 | <mark>(44.44%)</mark> |
|---------|-----|-----------|-----|-----------|----|-----------|---|-----------|----|-----------|---|-----------|-------|-----|-----------------------|
| No      | 48  | (40.34%)  | ) 1 | (25.00%)  | 33 | (42.31%)  | 1 | (50.00%)  | 9  | (47.37%)  | 2 | (66.67%)  |       | 94  | (41.78%)              |
| Pendina | 14  | (11.76%)  | 0 0 | 0.00%     | 16 | (20.51%)  | 0 | 0.00%     | 1  | (5.26%)   | 0 | 0.00%     |       | 31  | (13.78%)              |
| Total   | 119 | (100.00%) | ) 4 | (100.00%) | 78 | (100.00%) | 2 | (100.00%) | 19 | (100.00%) | 3 | (100.00%) | 1st Y | 225 | (100.00%)             |