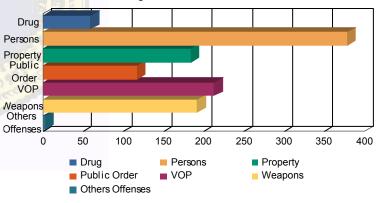

## **Offense Categories**

| 45  | (5.49%)                             | 0                                                                                        | 0.00%                                                                                                                             | 10                                                                                                                                                                                               | (4.24%)                                                                                                                                                                                                                        | 0                                                                                                                                                                                                                                                                                              | 0.00%                                                                                                                                                                                                                                                                                                                 | 4                                                                                                                                                                                                                                                                                                                                                                          | (6.25%)                                                                                                                                                                                                                                                                                                                                                                                                | 0                                                                                                                                                                                                                                                                                                                                                                                                                                                                      | 0.00%                                                                                                                                                                                                                                                                                                                                                        | 59                                                                                                                                                                                                                                                                                                                                                                                                                                                                                                                                | (5.15%)                                                                                                                                                                                                                                                                                                                                                                                                          |
|-----|-------------------------------------|------------------------------------------------------------------------------------------|-----------------------------------------------------------------------------------------------------------------------------------|--------------------------------------------------------------------------------------------------------------------------------------------------------------------------------------------------|--------------------------------------------------------------------------------------------------------------------------------------------------------------------------------------------------------------------------------|------------------------------------------------------------------------------------------------------------------------------------------------------------------------------------------------------------------------------------------------------------------------------------------------|-----------------------------------------------------------------------------------------------------------------------------------------------------------------------------------------------------------------------------------------------------------------------------------------------------------------------|----------------------------------------------------------------------------------------------------------------------------------------------------------------------------------------------------------------------------------------------------------------------------------------------------------------------------------------------------------------------------|--------------------------------------------------------------------------------------------------------------------------------------------------------------------------------------------------------------------------------------------------------------------------------------------------------------------------------------------------------------------------------------------------------|------------------------------------------------------------------------------------------------------------------------------------------------------------------------------------------------------------------------------------------------------------------------------------------------------------------------------------------------------------------------------------------------------------------------------------------------------------------------|--------------------------------------------------------------------------------------------------------------------------------------------------------------------------------------------------------------------------------------------------------------------------------------------------------------------------------------------------------------|-----------------------------------------------------------------------------------------------------------------------------------------------------------------------------------------------------------------------------------------------------------------------------------------------------------------------------------------------------------------------------------------------------------------------------------------------------------------------------------------------------------------------------------|------------------------------------------------------------------------------------------------------------------------------------------------------------------------------------------------------------------------------------------------------------------------------------------------------------------------------------------------------------------------------------------------------------------|
| 230 | (28.05%)                            | 7                                                                                        | (36.84%)                                                                                                                          | 122                                                                                                                                                                                              | (51.69%)                                                                                                                                                                                                                       | 3                                                                                                                                                                                                                                                                                              | (100.00%)                                                                                                                                                                                                                                                                                                             | 15                                                                                                                                                                                                                                                                                                                                                                         | (23.44%)                                                                                                                                                                                                                                                                                                                                                                                               | 1                                                                                                                                                                                                                                                                                                                                                                                                                                                                      | (25.00%)                                                                                                                                                                                                                                                                                                                                                     | 378                                                                                                                                                                                                                                                                                                                                                                                                                                                                                                                               | (32.98%)                                                                                                                                                                                                                                                                                                                                                                                                         |
| 143 | (17.44%)                            | 3                                                                                        | (15.79%)                                                                                                                          | 26                                                                                                                                                                                               | (11.02%)                                                                                                                                                                                                                       | 0                                                                                                                                                                                                                                                                                              | 0.00%                                                                                                                                                                                                                                                                                                                 | 11                                                                                                                                                                                                                                                                                                                                                                         | (17.19%)                                                                                                                                                                                                                                                                                                                                                                                               | 1                                                                                                                                                                                                                                                                                                                                                                                                                                                                      | (25.00%)                                                                                                                                                                                                                                                                                                                                                     | 184                                                                                                                                                                                                                                                                                                                                                                                                                                                                                                                               | (16.06%)                                                                                                                                                                                                                                                                                                                                                                                                         |
| 97  | (11.83%)                            | 2                                                                                        | (10.53%)                                                                                                                          | 14                                                                                                                                                                                               | (5.93%)                                                                                                                                                                                                                        | 0                                                                                                                                                                                                                                                                                              | 0.00%                                                                                                                                                                                                                                                                                                                 | 4                                                                                                                                                                                                                                                                                                                                                                          | (6.25%)                                                                                                                                                                                                                                                                                                                                                                                                | 0                                                                                                                                                                                                                                                                                                                                                                                                                                                                      | 0.00%                                                                                                                                                                                                                                                                                                                                                        | 117                                                                                                                                                                                                                                                                                                                                                                                                                                                                                                                               | (10.21%)                                                                                                                                                                                                                                                                                                                                                                                                         |
| 170 | (20.73%)                            | 4                                                                                        | (21.05%)                                                                                                                          | 25                                                                                                                                                                                               | (10.59%)                                                                                                                                                                                                                       | 0                                                                                                                                                                                                                                                                                              | 0.00%                                                                                                                                                                                                                                                                                                                 | 13                                                                                                                                                                                                                                                                                                                                                                         | (20.31%)                                                                                                                                                                                                                                                                                                                                                                                               | 1                                                                                                                                                                                                                                                                                                                                                                                                                                                                      | (25.00%)                                                                                                                                                                                                                                                                                                                                                     | 213                                                                                                                                                                                                                                                                                                                                                                                                                                                                                                                               | (18.59%)                                                                                                                                                                                                                                                                                                                                                                                                         |
| 134 | (16.34%)                            | 3                                                                                        | (15.79%)                                                                                                                          | 38                                                                                                                                                                                               | (16.10%)                                                                                                                                                                                                                       | 0                                                                                                                                                                                                                                                                                              | 0.00%                                                                                                                                                                                                                                                                                                                 | 16                                                                                                                                                                                                                                                                                                                                                                         | (25.00%)                                                                                                                                                                                                                                                                                                                                                                                               | 1                                                                                                                                                                                                                                                                                                                                                                                                                                                                      | (25.00%)                                                                                                                                                                                                                                                                                                                                                     | 192                                                                                                                                                                                                                                                                                                                                                                                                                                                                                                                               | (16.75%)                                                                                                                                                                                                                                                                                                                                                                                                         |
| 1   | (0.12%)                             | 0                                                                                        | 0.00%                                                                                                                             | 1                                                                                                                                                                                                | (0.42%)                                                                                                                                                                                                                        | 0                                                                                                                                                                                                                                                                                              | 0.00%                                                                                                                                                                                                                                                                                                                 | 1                                                                                                                                                                                                                                                                                                                                                                          | (1.56%)                                                                                                                                                                                                                                                                                                                                                                                                | 0                                                                                                                                                                                                                                                                                                                                                                                                                                                                      | 0.00%                                                                                                                                                                                                                                                                                                                                                        | 3                                                                                                                                                                                                                                                                                                                                                                                                                                                                                                                                 | (0.26%)                                                                                                                                                                                                                                                                                                                                                                                                          |
| 820 | (100.00%)                           | 19                                                                                       | (100.00%)                                                                                                                         | 236                                                                                                                                                                                              | (100.00%)                                                                                                                                                                                                                      | 3                                                                                                                                                                                                                                                                                              | (100.00%)                                                                                                                                                                                                                                                                                                             | 64                                                                                                                                                                                                                                                                                                                                                                         | (100.00%)                                                                                                                                                                                                                                                                                                                                                                                              | 4                                                                                                                                                                                                                                                                                                                                                                                                                                                                      | (100.00%)                                                                                                                                                                                                                                                                                                                                                    | 1,146                                                                                                                                                                                                                                                                                                                                                                                                                                                                                                                             | (100.00%)                                                                                                                                                                                                                                                                                                                                                                                                        |
|     | 230<br>143<br>97<br>170<br>134<br>1 | 230 (28.05%)<br>143 (17.44%)<br>97 (11.83%)<br>170 (20.73%)<br>134 (16.34%)<br>1 (0.12%) | 230   (28.05%)   7     143   (17.44%)   3     97   (11.83%)   2     170   (20.73%)   4     134   (16.34%)   3     1   (0.12%)   0 | 230   (28.05%)   7   (36.84%)     143   (17.44%)   3   (15.79%)     97   (11.83%)   2   (10.53%)     170   (20.73%)   4   (21.05%)     134   (16.34%)   3   (15.79%)     1   (0.12%)   0   0.00% | 230   (28.05%)   7   (36.84%)   122     143   (17.44%)   3   (15.79%)   26     97   (11.83%)   2   (10.53%)   14     170   (20.73%)   4   (21.05%)   25     134   (16.34%)   3   (15.79%)   38     1   (0.12%)   0   0.00%   1 | 230   (28.05%)   7   (36.84%)   122   (51.69%)     143   (17.44%)   3   (15.79%)   26   (11.02%)     97   (11.83%)   2   (10.53%)   14   (5.93%)     170   (20.73%)   4   (21.05%)   25   (10.59%)     134   (16.34%)   3   (15.79%)   38   (16.10%)     1   (0.12%)   0   0.00%   1   (0.42%) | 10   (11.02%)   7   (36.84%)   122   (51.69%)   3     143   (17.44%)   3   (15.79%)   26   (11.02%)   0     97   (11.83%)   2   (10.53%)   14   (5.93%)   0     170   (20.73%)   4   (21.05%)   25   (10.59%)   0     134   (16.34%)   3   (15.79%)   38   (16.10%)   0     1   (0.12%)   0   0.00%   1   (0.42%)   0 | 230   (28.05%)   7   (36.84%)   122   (51.69%)   3   (100.00%)     143   (17.44%)   3   (15.79%)   26   (11.02%)   0   0.00%     97   (11.83%)   2   (10.53%)   14   (5.93%)   0   0.00%     170   (20.73%)   4   (21.05%)   25   (10.59%)   0   0.00%     134   (16.34%)   3   (15.79%)   38   (16.10%)   0   0.00%     1   (0.12%)   0   0.00%   1   (0.42%)   0   0.00% | 230   (28.05%)   7   (36.84%)   122   (51.69%)   3   (100.00%)   15     143   (17.44%)   3   (15.79%)   26   (11.02%)   0   0.00%   11     97   (11.83%)   2   (10.53%)   14   (5.93%)   0   0.00%   4     170   (20.73%)   4   (21.05%)   25   (10.59%)   0   0.00%   13     134   (16.34%)   3   (15.79%)   38   (16.10%)   0   0.00%   16     1   (0.12%)   0   0.00%   1   (0.42%)   0   0.00%   1 | 230   (28.05%)   7   (36.84%)   122   (51.69%)   3   (100.00%)   15   (23.44%)     143   (17.44%)   3   (15.79%)   26   (11.02%)   0   0.00%   11   (17.19%)     97   (11.83%)   2   (10.53%)   14   (5.93%)   0   0.00%   4   (6.25%)     170   (20.73%)   4   (21.05%)   25   (10.59%)   0   0.00%   13   (20.31%)     134   (16.34%)   3   (15.79%)   38   (16.10%)   0   0.00%   16   (25.00%)     1   (0.12%)   0   0.00%   1   (0.42%)   0   0.00%   1   (1.56%) | 230 (28.05%) 7 (36.84%) 122 (51.69%) 3 (100.00%) 15 (23.44%) 1   143 (17.44%) 3 (15.79%) 26 (11.02%) 0 0.00% 11 (17.19%) 1   97 (11.83%) 2 (10.53%) 14 (5.93%) 0 0.00% 4 (6.25%) 0   170 (20.73%) 4 (21.05%) 25 (10.59%) 0 0.00% 13 (20.31%) 1   134 (16.34%) 3 (15.79%) 38 (16.10%) 0 0.00% 16 (25.00%) 1   1 (0.12%) 0 0.00% 1 (0.42%) 0 0.00% 1 (1.56%) 0 | 230   (28.05%)   7   (36.84%)   122   (51.69%)   3   (100.00%)   15   (23.44%)   1   (25.00%)     143   (17.44%)   3   (15.79%)   26   (11.02%)   0   0.00%   11   (17.19%)   1   (25.00%)     97   (11.83%)   2   (10.53%)   14   (5.93%)   0   0.00%   4   (6.25%)   0   0.00%     170   (20.73%)   4   (21.05%)   25   (10.59%)   0   0.00%   13   (20.31%)   1   (25.00%)     134   (16.34%)   3   (15.79%)   38   (16.10%)   0   0.00%   16   (25.00%)   1   (25.00%)     14   (0.12%)   0   0.00%   1   (1.56%)   0   0.00% | 230 (28.05%) 7 (36.84%) 122 (51.69%) 3 (100.00%) 15 (23.44%) 1 (25.00%) 378   143 (17.44%) 3 (15.79%) 26 (11.02%) 0 0.00% 11 (17.19%) 1 (25.00%) 184   97 (11.83%) 2 (10.53%) 14 (5.93%) 0 0.00% 4 (6.25%) 0 0.00% 117   170 (20.73%) 4 (21.05%) 25 (10.59%) 0 0.00% 13 (20.31%) 1 (25.00%) 213   134 (16.34%) 3 (15.79%) 38 (16.10%) 0 0.00% 16 (25.00%) 1 (25.00%) 192   1 (0.12%) 0 0.00% 1 (1.56%) 0 0.00% 3 |

\* Juveniles may have mulitiple offenses

Offense Categories

41.78%

Others