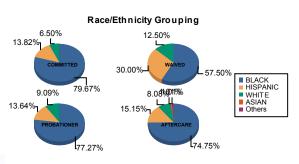

Juvenile Demographics and Statistics

NJ Office of the Attorney General Juvenile Justice Commission

**Count of Juveniles By Sentencing County** 

| Race/     | COMMITTED |         |        |         |      | WAI     | /ED    |         | PROBATIONER |         |   |         |    | AFTER   | Total  |         |     |         |
|-----------|-----------|---------|--------|---------|------|---------|--------|---------|-------------|---------|---|---------|----|---------|--------|---------|-----|---------|
| Ethnicity | MALE      |         | FEMALE |         | MALE |         | FEMALE |         |             | MALE    |   | FEMALE  |    | MALE    | FEMALE |         |     |         |
| BLACK     | 95        | 79.83%  | 3      | 75.00%  | 44   | 56.41%  | 2      | 100.00% | 6 15        | 78.95%  | 2 | 66.67%  | 73 | 76.04%  | 1      | 33.33%  | 235 | 72.53%  |
| HISPANIC  | 17        | 14.29%  | 0      | 0.00%   | 24   | 30.77%  | 0      | 0.00%   | 2           | 10.53%  | 1 | 33.33%  | 15 | 15.63%  | 0      | 0.00%   | 59  | 18.21%  |
| WHITE     | 7         | 5.88%   | 1      | 25.00%  | 10   | 12.82%  | 0      | 0.00%   | 2           | 10.53%  | 0 | 0.00%   | 6  | 6.25%   | 2      | 66.67%  | 28  | 8.64%   |
| ASIAN     | 0         | 0.00%   | 0      | 0.00%   | 0    | 0.00%   | 0      | 0.00%   | 0           | 0.00%   | 0 | 0.00%   | 1  | 1.04%   | 0      | 0.00%   | 1   | 0.31%   |
| Others    | 0         | 0.00%   | 0      | 0.00%   | 0    | 0.00%   | 0      | 0.00%   | 0           | 0.00%   | 0 | 0.00%   | 1  | 1.04%   | 0      | 0.00%   | 1   | 0.31%   |
| Total     | 119       | 100.00% | 4      | 100.00% | 78   | 100.00% | 2      | 100.00% | i 19        | 100.00% | 3 | 100.00% | 96 | 100.00% | 3      | 100.00% | 324 | 100.00% |