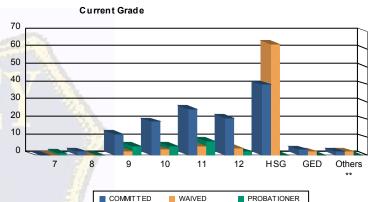

#### **Special Education Services**

| Yes     | 59  | (48.76%)  | 3 | (75.00%)  | 30 | (37.97%)  | 1 | (50.00%)  | 9  | (50.00%)  | 1 | (33.33%)  | 10   | 03 | (45.37%)  |
|---------|-----|-----------|---|-----------|----|-----------|---|-----------|----|-----------|---|-----------|------|----|-----------|
| No      | 52  | (42.98%)  | 1 | (25.00%)  | 33 | (41.77%)  | 1 | (50.00%)  | 9  | (50.00%)  | 2 | (66.67%)  | 10.  | 98 | (43.17%)  |
| Pendina | 10  | (8.26%)   | 0 | 0.00%     | 16 | (20.25%)  | 0 | 0.00%     | 0  | 0.00%     | 0 | 0.00%     | 21/1 | 26 | (11.45%)  |
| Total   | 121 | (100.00%) | 4 | (100.00%) | 79 | (100.00%) | 2 | (100.00%) | 18 | (100.00%) | 3 | (100.00%) | 2    | 27 | (100.00%) |