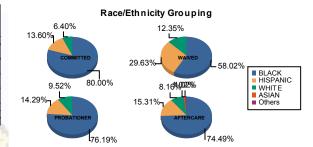

## Juvenile Demographics and Statistics

| Race/     | COMMITTED |         |        | )       | WAIVED |                     |   |         |    | PROBAT  | ER  |         | AFTER | Total   |   |         |     |         |
|-----------|-----------|---------|--------|---------|--------|---------------------|---|---------|----|---------|-----|---------|-------|---------|---|---------|-----|---------|
| Ethnicity | N         | MALE    | FEMALE |         |        | MALE                | F | EMALE   |    | MALE    | -00 | FEMALE  |       | MALE    |   | FEMALE  |     |         |
| BLACK     | 97        | 80.17%  | 3      | 75.00%  | 45     | 56.96%              | 2 | 100.00% | 14 | 77.78%  | 2   | 66.67%  | 72    | 75.79%  | 1 | 33.33%  | 236 | 72.62%  |
| HISPANIC  | 17        | 14.05%  | 0      | 0.00%   | 24     | 30.38%              | 0 | 0.00%   | 2  | 11.11%  | 1   | 33.33%  | 15    | 15.79%  | 0 | 0.00%   | 59  | 18.15%  |
| WHITE     | 7         | 5.79%   | 1      | 25.00%  | 10     | 12.66%              | 0 | 0.00%   | 2  | 11.11%  | 0   | 0.00%   | 6     | 6.32%   | 2 | 66.67%  | 28  | 8.62%   |
| ASIAN     | 0         | 0.00%   | 0      | 0.00%   | 0      | 0.00%               | 0 | 0.00%   | 0  | 0.00%   | 0   | 0.00%   | 1     | 1.05%   | 0 | 0.00%   | 1   | 0.31%   |
| Others    | 0         | 0.00%   | 0      | 0.00%   | 0      | 0.00 <mark>%</mark> | 0 | 0.00%   | 0  | 0.00%   | 0   | 0.00%   | 1     | 1.05%   | 0 | 0.00%   | 1   | 0.31%   |
| Total     | 121       | 100.00% | 4      | 100.00% | 79     | 100.00%             | 2 | 100.00% | 18 | 100.00% | 3   | 100.00% | 95    | 100.00% | 3 | 100.00% | 325 | 100.00% |