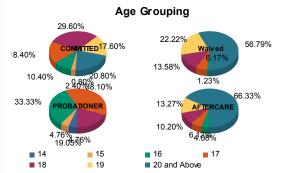

#### Age

| 14           | 1   | 0.83%   | 0 | 0.00%   | 0  | 0.00%                 | 0 | 0.00%   | 1  | 5.56%   | 0 | 0.00%   | 0  | 0.00%   | 0 | 0.00%   | 2   | 0.62%   |
|--------------|-----|---------|---|---------|----|-----------------------|---|---------|----|---------|---|---------|----|---------|---|---------|-----|---------|
| 15           | 3   | 2.48%   | 0 | 0.00%   | 0  | 0.00%                 | 0 | 0.00%   | 1  | 5.56%   | 0 | 0.00%   | 0  | 0.00%   | 0 | 0.00%   | 4   | 1.23%   |
| 16           | 11  | 9.09%   | 2 | 50.00%  | 1  | 1.2 <mark>7%</mark>   | 0 | 0.00%   | 5  | 27.78%  | 2 | 66.67%  | 4  | 4.21%   | 0 | 0.00%   | 25  | 7.69%   |
| 17           | 23  | 19.01%  | 0 | 0.00%   | 4  | 5.0 <mark>6%</mark>   | 1 | 50.00%  | 7  | 38.89%  | 1 | 33.33%  | 6  | 6.32%   | 0 | 0.00%   | 42  | 12.92%  |
| 18           | 35  | 28.93%  | 2 | 50.00%  | 11 | 13.92 <mark>%</mark>  | 0 | 0.00%   | 4  | 22.22%  | 0 | 0.00%   | 10 | 10.53%  | 0 | 0.00%   | 62  | 19.08%  |
| 19           | 22  | 18.18%  | 0 | 0.00%   | 18 | 22.78 <mark>%</mark>  | 0 | 0.00%   | 0  | 0.00%   | 0 | 0.00%   | 12 | 12.63%  | 1 | 33.33%  | 53  | 16.31%  |
| 20 and Above | 26  | 21.49%  | 0 | 0.00%   | 45 | 56.96 <mark>%</mark>  | 1 | 50.00%  | 0  | 0.00%   | 0 | 0.00%   | 63 | 66.32%  | 2 | 66.67%  | 137 | 42.15%  |
| Total        | 121 | 100.00% | 4 | 100.00% | 79 | 100.00 <mark>%</mark> | 2 | 100.00% | 18 | 100.00% | 3 | 100.00% | 95 | 100.00% | 3 | 100.00% | 325 | 100.00% |