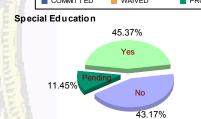

#### **Special Education Services**

| Yes     | 59  | (48.76%)  | 3 | (75.00%)  | 30 | (37.97%)  | 1 | (50.00%)  | 9  | (50.00%)  | 1 | (33.33%)  | 10   | 03 | (45.37%)  |
|---------|-----|-----------|---|-----------|----|-----------|---|-----------|----|-----------|---|-----------|------|----|-----------|
| No      | 52  | (42.98%)  | 1 | (25.00%)  | 33 | (41.77%)  | 1 | (50.00%)  | 9  | (50.00%)  | 2 | (66.67%)  | 10.  | 98 | (43.17%)  |
| Pendina | 10  | (8.26%)   | 0 | 0.00%     | 16 | (20.25%)  | 0 | 0.00%     | 0  | 0.00%     | 0 | 0.00%     | 21/1 | 26 | (11.45%)  |
| Total   | 121 | (100.00%) | 4 | (100.00%) | 79 | (100.00%) | 2 | (100.00%) | 18 | (100.00%) | 3 | (100.00%) | 2    | 27 | (100.00%) |