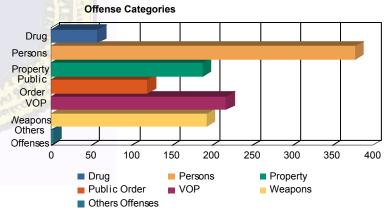

### **Offense Categories**

| Drug            | 45  | (5.40%)   | 0  | 0.00%     | 10  | (4.24%)   | 0 | 0.00%     | 3  | (4.69%)   | 0 | 0.00%     | 58    | (5.00%)   |
|-----------------|-----|-----------|----|-----------|-----|-----------|---|-----------|----|-----------|---|-----------|-------|-----------|
| Persons         | 230 | (27.58%)  | 7  | (36.84%)  | 122 | (51.69%)  | 3 | (100.00%) | 15 | (23.44%)  | 1 | (25.00%)  | 378   | (32.59%)  |
| Property        | 148 | (17.75%)  | 3  | (15.79%)  | 26  | (11.02%)  | 0 | 0.00%     | 11 | (17.19%)  | 1 | (25.00%)  | 189   | (16.29%)  |
| Public Order    | 100 | (11.99%)  | 2  | (10.53%)  | 14  | (5.93%)   | 0 | 0.00%     | 4  | (6.25%)   | 0 | 0.00%     | 120   | (10.34%)  |
| VOP             | 175 | (20.98%)  | 4  | (21.05%)  | 25  | (10.59%)  | 0 | 0.00%     | 13 | (20.31%)  | 1 | (25.00%)  | 218   | (18.79%)  |
| Weapons         | 135 | (16.19%)  | 3  | (15.79%)  | 38  | (16.10%)  | 0 | 0.00%     | 17 | (26.56%)  | 1 | (25.00%)  | 194   | (16.72%)  |
| Others Offenses | 1   | (0.12%)   | 0  | 0.00%     | 1   | (0.42%)   | 0 | 0.00%     | 1  | (1.56%)   | 0 | 0.00%     | 3     | (0.26%)   |
| Total *         | 834 | (100.00%) | 19 | (100.00%) | 236 | (100.00%) | 3 | (100.00%) | 64 | (100.00%) | 4 | (100.00%) | 1,160 | (100.00%) |