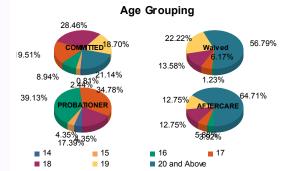

#### Age

| _            |     |         |   |         |    |                      |   |         |    |         |   |         |    |         |   |         |     |         |
|--------------|-----|---------|---|---------|----|----------------------|---|---------|----|---------|---|---------|----|---------|---|---------|-----|---------|
| 14           | 1   | 0.84%   | 0 | 0.00%   | 0  | 0.00%                | 0 | 0.00%   | 1  | 5.00%   | 0 | 0.00%   | 0  | 0.00%   | 0 | 0.00%   | 2   | 0.61%   |
| 15           | 3   | 2.52%   | 0 | 0.00%   | 0  | 0.00%                | 0 | 0.00%   | 1  | 5.00%   | 0 | 0.00%   | 0  | 0.00%   | 0 | 0.00%   | 4   | 1.22%   |
| 16           | 10  | 8.40%   | 1 | 25.00%  | 1  | 1.2 <mark>7%</mark>  | 0 | 0.00%   | 7  | 35.00%  | 2 | 66.67%  | 4  | 4.04%   | 0 | 0.00%   | 25  | 7.60%   |
| 17           | 23  | 19.33%  | 1 | 25.00%  | 4  | 5.0 <mark>6%</mark>  | 1 | 50.00%  | 7  | 35.00%  | 1 | 33.33%  | 6  | 6.06%   | 0 | 0.00%   | 43  | 13.07%  |
| 18           | 33  | 27.73%  | 2 | 50.00%  | 11 | 13.92 <mark>%</mark> | 0 | 0.00%   | 4  | 20.00%  | 0 | 0.00%   | 13 | 13.13%  | 0 | 0.00%   | 63  | 19.15%  |
| 19           | 23  | 19.33%  | 0 | 0.00%   | 18 | 22.78 <mark>%</mark> | 0 | 0.00%   | 0  | 0.00%   | 0 | 0.00%   | 12 | 12.12%  | 1 | 33.33%  | 54  | 16.41%  |
| 20 and Above | 26  | 21.85%  | 0 | 0.00%   | 45 | 56.96 <mark>%</mark> | 1 | 50.00%  | 0  | 0.00%   | 0 | 0.00%   | 64 | 64.65%  | 2 | 66.67%  | 138 | 41.95%  |
| Total        | 119 | 100.00% | 4 | 100.00% | 79 | 100.00%              | 2 | 100.00% | 20 | 100.00% | 3 | 100.00% | 99 | 100.00% | 3 | 100.00% | 329 | 100.00% |

| Average Age | 18.46 | 17.25 | 20.00 | 18.50 | 16.60 | 16.33 | 21.64 | 21.00 | 19.66 |
|-------------|-------|-------|-------|-------|-------|-------|-------|-------|-------|
|-------------|-------|-------|-------|-------|-------|-------|-------|-------|-------|