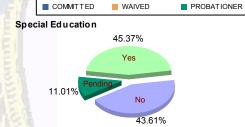

#### **Special Education Services**

| Ye  | es   | 58  | (48.74%)  | 3 | (75.00%)  | 31 | (39.24%)  | 1 | (50.00%)  | 9  | (45.00%)  | 1 | (33.33%)  | 10 | 03   | (45.37%)  |
|-----|------|-----|-----------|---|-----------|----|-----------|---|-----------|----|-----------|---|-----------|----|------|-----------|
| N   | lo   | 53  | (44.54%)  | 1 | (25.00%)  | 33 | (41.77%)  | 1 | (50.00%)  | 9  | (45.00%)  | 2 | (66.67%)  |    | 99   | (43.61%)  |
| Pen | dina | 8   | (6.72%)   | 0 | 0.00%     | 15 | (18.99%)  | 0 | 0.00%     | 2  | (10.00%)  | 0 | 0.00%     |    | 25   | (11.01%)  |
| То  | tal  | 119 | (100.00%) | 4 | (100.00%) | 79 | (100.00%) | 2 | (100.00%) | 20 | (100.00%) | 3 | (100.00%) | 22 | 27 ( | (100.00%) |