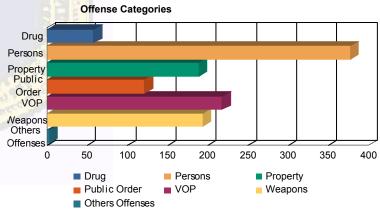

### **Offense Categories**

| Drug            | 45  | (5.42%)   | 0  | 0.00%     | 10  | (4.24%)   | 0 | 0.00%     | 3  | (4.48%)   | 0 | 0.00%     | 58    | (5.00%)   |
|-----------------|-----|-----------|----|-----------|-----|-----------|---|-----------|----|-----------|---|-----------|-------|-----------|
| Persons         | 229 | (27.56%)  | 7  | (36.84%)  | 122 | (51.69%)  | 3 | (100.00%) | 15 | (22.39%)  | 1 | (25.00%)  | 377   | (32.50%)  |
| Property        | 147 | (17.69%)  | 3  | (15.79%)  | 26  | (11.02%)  | 0 | 0.00%     | 12 | (17.91%)  | 1 | (25.00%)  | 189   | (16.29%)  |
| Public Order    | 100 | (12.03%)  | 2  | (10.53%)  | 14  | (5.93%)   | 0 | 0.00%     | 5  | (7.46%)   | 0 | 0.00%     | 121   | (10.43%)  |
| VOP             | 174 | (20.94%)  | 4  | (21.05%)  | 25  | (10.59%)  | 0 | 0.00%     | 14 | (20.90%)  | 1 | (25.00%)  | 218   | (18.79%)  |
| Weapons         | 135 | (16.25%)  | 3  | (15.79%)  | 38  | (16.10%)  | 0 | 0.00%     | 17 | (25.37%)  | 1 | (25.00%)  | 194   | (16.72%)  |
| Others Offenses | 1   | (0.12%)   | 0  | 0.00%     | 1   | (0.42%)   | 0 | 0.00%     | 1  | (1.49%)   | 0 | 0.00%     | 3     | (0.26%)   |
| Total *         | 831 | (100.00%) | 19 | (100.00%) | 236 | (100.00%) | 3 | (100.00%) | 67 | (100.00%) | 4 | (100.00%) | 1,160 | (100.00%) |