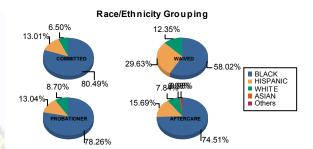

## Juvenile Demographics and Statistics

| Race/     |                   | COMM    | ITTEC | )       |    | WAIVED              |   |         |    | PROBAT  | ER     | AFTERCARE |      |         |        |         | Total |         |
|-----------|-------------------|---------|-------|---------|----|---------------------|---|---------|----|---------|--------|-----------|------|---------|--------|---------|-------|---------|
| Ethnicity | nicity MALE FEMAL |         | EMALE | MALE    |    | FEMALE              |   | MALE    |    | -45     | FEMALE |           | MALE |         | FEMALE |         |       |         |
| BLACK     | 96                | 80.67%  | 3     | 75.00%  | 45 | 56.96%              | 2 | 100.00% | 16 | 80.00%  | 2      | 66.67%    | 75   | 75.76%  | 1      | 33.33%  | 240   | 72.95%  |
| HISPANIC  | 16                | 13.45%  | 0     | 0.00%   | 24 | 30.38%              | 0 | 0.00%   | 2  | 10.00%  | 1      | 33.33%    | 16   | 16.16%  | 0      | 0.00%   | 59    | 17.93%  |
| WHITE     | 7                 | 5.88%   | 1     | 25.00%  | 10 | 12.66%              | 0 | 0.00%   | 2  | 10.00%  | 0      | 0.00%     | 6    | 6.06%   | 2      | 66.67%  | 28    | 8.51%   |
| ASIAN     | 0                 | 0.00%   | 0     | 0.00%   | 0  | 0.00%               | 0 | 0.00%   | 0  | 0.00%   | 0      | 0.00%     | 1    | 1.01%   | 0      | 0.00%   | 1     | 0.30%   |
| Others    | 0                 | 0.00%   | 0     | 0.00%   | 0  | 0.00 <mark>%</mark> | 0 | 0.00%   | 0  | 0.00%   | 0      | 0.00%     | 1    | 1.01%   | 0      | 0.00%   | 1     | 0.30%   |
| Total     | 119               | 100.00% | 4     | 100.00% | 79 | 100.00%             | 2 | 100.00% | 20 | 100.00% | 3      | 100.00%   | 99   | 100.00% | 3      | 100.00% | 329   | 100.00% |