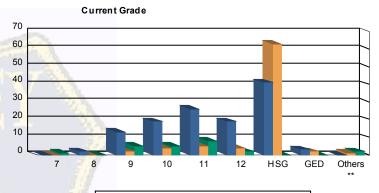

### Juvenile Demographics and Statistics

| Current   |     | СОММ      | ITTED |           |    | WAIV      | /ED |           |    | PROBATI   | Total |           |     |          |
|-----------|-----|-----------|-------|-----------|----|-----------|-----|-----------|----|-----------|-------|-----------|-----|----------|
| Grade     | M   | MALE      |       | FEMALE    |    | ALE       | FE  | MALE      | М  | ALE       | FEI   | MALE      |     |          |
| 7         | 0   | 0.00%     | 0     | 0.00%     | 0  | 0.00%     | 0   | 0.00%     | 1  | (5.00%)   | 0     | 0.00%     | 1   | (0.44%   |
| 8         | 2   | (1.68%)   | 0     | 0.00%     | 0  | 0.00%     | 0   | 0.00%     | 0  | 0.00%     | 0     | 0.00%     | 2   | (0.88%   |
| 9         | 12  | (10.08%)  | 1     | (25.00%)  | 2  | (2.53%)   | 0   | 0.00%     | 5  | (25.00%)  | 0     | 0.00%     | 20  | (8.81%   |
| 10        | 18  | (15.13%)  | 1     | (25.00%)  | 3  | (3.80%)   | 1   | (50.00%)  | 4  | (20.00%)  | 1     | (33.33%)  | 28  | (12.33%  |
| 11        | 25  | (21.01%)  | 1     | (25.00%)  | 5  | (6.33%)   | 0   | 0.00%     | 6  | (30.00%)  | 2     | (66.67%)  | 39  | (17.18%  |
| 12        | 19  | (15.97%)  | 0     | 0.00%     | 4  | (5.06%)   | 0   | 0.00%     | 2  | (10.00%)  | 0     | 0.00%     | 25  | (11.01%  |
| HSG       | 40  | (33.61%)  | 1     | (25.00%)  | 62 | (78.48%)  | 1   | (50.00%)  | 0  | 0.00%     | 0     | 0.00%     | 104 | (45.81%  |
| GED       | 3   | (2.52%)   | 0     | 0.00%     | 2  | (2.53%)   | 0   | 0.00%     | 0  | 0.00%     | 0     | 0.00%     | 5   | (2.20%   |
| Others ** | 0   | 0.00%     | 0     | 0.00%     | 1  | (1.27%)   | 0   | 0.00%     | 2  | (10.00%)  | 0     | 0.00%     | 3   | (1.32%   |
| Total     | 119 | (100.00%) | 4     | (100.00%) | 79 | (100.00%) | 2   | (100.00%) | 20 | (100.00%) | 3     | (100.00%) | 227 | (100.00% |