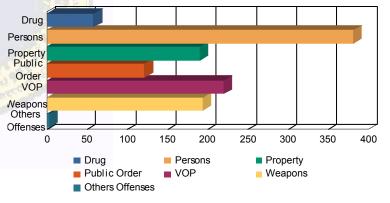

## **Offense Categories**

| 45  | (5.43%)                      | -                                                                        |                                                                                |                                                                                                                          |                                                                                                                                        |                                                                                                                                                                                   |                                                                                                                                                                                             |                                                                                                                                                                                                                           |                                                                                                                                                                                                                                        |                                                                                                                                                                                                                                                         |                                                                                                                                                                                                                                                                           |                                                        |                                                                                                                                                                                                                                                                                                                                    |
|-----|------------------------------|--------------------------------------------------------------------------|--------------------------------------------------------------------------------|--------------------------------------------------------------------------------------------------------------------------|----------------------------------------------------------------------------------------------------------------------------------------|-----------------------------------------------------------------------------------------------------------------------------------------------------------------------------------|---------------------------------------------------------------------------------------------------------------------------------------------------------------------------------------------|---------------------------------------------------------------------------------------------------------------------------------------------------------------------------------------------------------------------------|----------------------------------------------------------------------------------------------------------------------------------------------------------------------------------------------------------------------------------------|---------------------------------------------------------------------------------------------------------------------------------------------------------------------------------------------------------------------------------------------------------|---------------------------------------------------------------------------------------------------------------------------------------------------------------------------------------------------------------------------------------------------------------------------|--------------------------------------------------------|------------------------------------------------------------------------------------------------------------------------------------------------------------------------------------------------------------------------------------------------------------------------------------------------------------------------------------|
|     | (5.43%)                      | 0                                                                        | 0.00%                                                                          | 10                                                                                                                       | (4.24%)                                                                                                                                | 0                                                                                                                                                                                 | 0.00%                                                                                                                                                                                       | 3                                                                                                                                                                                                                         | (4.05%)                                                                                                                                                                                                                                | 0                                                                                                                                                                                                                                                       | 0.00%                                                                                                                                                                                                                                                                     | 58                                                     | (4.97%)                                                                                                                                                                                                                                                                                                                            |
| 229 | (27.66%)                     | 7                                                                        | (36.84%)                                                                       | 122                                                                                                                      | (51.69%)                                                                                                                               | 3                                                                                                                                                                                 | (100.00%)                                                                                                                                                                                   | 18                                                                                                                                                                                                                        | (24.32%)                                                                                                                                                                                                                               | 2                                                                                                                                                                                                                                                       | (28.57%)                                                                                                                                                                                                                                                                  | 381                                                    | (32.65%)                                                                                                                                                                                                                                                                                                                           |
| 146 | (17.63%)                     | 3                                                                        | (15.79%)                                                                       | 26                                                                                                                       | (11.02%)                                                                                                                               | 0                                                                                                                                                                                 | 0.00%                                                                                                                                                                                       | 14                                                                                                                                                                                                                        | (18.92%)                                                                                                                                                                                                                               | 1                                                                                                                                                                                                                                                       | (14.29%)                                                                                                                                                                                                                                                                  | 190                                                    | (16.28%)                                                                                                                                                                                                                                                                                                                           |
| 99  | (11.96%)                     | 2                                                                        | (10.53%)                                                                       | 14                                                                                                                       | (5.93%)                                                                                                                                | 0                                                                                                                                                                                 | 0.00%                                                                                                                                                                                       | 6                                                                                                                                                                                                                         | (8.11%)                                                                                                                                                                                                                                | 0                                                                                                                                                                                                                                                       | 0.00%                                                                                                                                                                                                                                                                     | 121                                                    | (10.37%)                                                                                                                                                                                                                                                                                                                           |
| 173 | (20.89%)                     | 4                                                                        | (21.05%)                                                                       | 25                                                                                                                       | (10.59%)                                                                                                                               | 0                                                                                                                                                                                 | 0.00%                                                                                                                                                                                       | 15                                                                                                                                                                                                                        | (20.27%)                                                                                                                                                                                                                               | 3                                                                                                                                                                                                                                                       | (42.86%)                                                                                                                                                                                                                                                                  | 220                                                    | (18.85%)                                                                                                                                                                                                                                                                                                                           |
| 135 | (16.30%)                     | 3                                                                        | (15.79%)                                                                       | 38                                                                                                                       | (16.10%)                                                                                                                               | 0                                                                                                                                                                                 | 0.00%                                                                                                                                                                                       | 17                                                                                                                                                                                                                        | (22.97%)                                                                                                                                                                                                                               | 1                                                                                                                                                                                                                                                       | (14.29%)                                                                                                                                                                                                                                                                  | 194                                                    | (16.62%)                                                                                                                                                                                                                                                                                                                           |
| 1   | (0.12%)                      | 0                                                                        | 0.00%                                                                          | 1                                                                                                                        | (0.42%)                                                                                                                                | 0                                                                                                                                                                                 | 0.00%                                                                                                                                                                                       | 1                                                                                                                                                                                                                         | (1.35%)                                                                                                                                                                                                                                | 0                                                                                                                                                                                                                                                       | 0.00%                                                                                                                                                                                                                                                                     | 3                                                      | (0.26%)                                                                                                                                                                                                                                                                                                                            |
| 828 | (100.00%)                    | 19                                                                       | (100.00%)                                                                      | 236                                                                                                                      | (100.00%)                                                                                                                              | 3                                                                                                                                                                                 | (100.00%)                                                                                                                                                                                   | 74                                                                                                                                                                                                                        | (100.00%)                                                                                                                                                                                                                              | 7                                                                                                                                                                                                                                                       | (100.00%)                                                                                                                                                                                                                                                                 | 1,167                                                  | (100.00%)                                                                                                                                                                                                                                                                                                                          |
|     | 146<br>99<br>173<br>135<br>1 | 146 (17.63%)<br>99 (11.96%)<br>173 (20.89%)<br>135 (16.30%)<br>1 (0.12%) | 146 (17.63%) 3   99 (11.96%) 2   173 (20.89%) 4   135 (16.30%) 3   1 (0.12%) 0 | 146 (17.63%) 3 (15.79%)   99 (11.96%) 2 (10.53%)   173 (20.89%) 4 (21.05%)   135 (16.30%) 3 (15.79%)   1 (0.12%) 0 0.00% | 146 (17.63%) 3 (15.79%) 26   99 (11.96%) 2 (10.53%) 14   173 (20.89%) 4 (21.05%) 25   135 (16.30%) 3 (15.79%) 38   1 (0.12%) 0 0.00% 1 | 146 (17.63%) 3 (15.79%) 26 (11.02%)   99 (11.96%) 2 (10.53%) 14 (5.93%)   173 (20.89%) 4 (21.05%) 25 (10.59%)   135 (16.30%) 3 (15.79%) 38 (16.10%)   1 (0.12%) 0 0.00% 1 (0.42%) | 146 (17.63%) 3 (15.79%) 26 (11.02%) 0   99 (11.96%) 2 (10.53%) 14 (5.93%) 0   173 (20.89%) 4 (21.05%) 25 (10.59%) 0   135 (16.30%) 3 (15.79%) 38 (16.10%) 0   1 (0.12%) 0 0.00% 1 (0.42%) 0 | 146 (17.63%) 3 (15.79%) 26 (11.02%) 0 0.00%   99 (11.96%) 2 (10.53%) 14 (5.93%) 0 0.00%   173 (20.89%) 4 (21.05%) 25 (10.59%) 0 0.00%   135 (16.30%) 3 (15.79%) 38 (16.10%) 0 0.00%   1 (0.12%) 0 0.00% 1 (0.42%) 0 0.00% | 146 (17.63%) 3 (15.79%) 26 (11.02%) 0 0.00% 14   99 (11.96%) 2 (10.53%) 14 (5.93%) 0 0.00% 6   173 (20.89%) 4 (21.05%) 25 (10.59%) 0 0.00% 15   135 (16.30%) 3 (15.79%) 38 (16.10%) 0 0.00% 17   1 (0.12%) 0 0.00% 1 (0.42%) 0 0.00% 1 | 146 (17.63%) 3 (15.79%) 26 (11.02%) 0 0.00% 14 (18.92%) 99 (11.96%) 2 (10.53%) 14 (5.93%) 0 0.00% 6 (8.11%) 173 (20.89%) 4 (21.05%) 25 (10.59%) 0 0.00% 15 (20.27%) 135 (16.30%) 3 (15.79%) 38 (16.10%) 0 0.00% 17 (22.97%) 1 (0.12%) 0 0.00% 1 (1.35%) | 146 (17.63%) 3 (15.79%) 26 (11.02%) 0 0.00% 14 (18.92%) 1   99 (11.96%) 2 (10.53%) 14 (5.93%) 0 0.00% 6 (8.11%) 0   173 (20.89%) 4 (21.05%) 25 (10.59%) 0 0.00% 15 (20.27%) 3   135 (16.30%) 3 (15.79%) 38 (16.10%) 0 0.00% 17 (22.97%) 1   1 (0.12%) 0 0.00% 1 (1.35%) 0 | $ \begin{array}{c ccccccccccccccccccccccccccccccccccc$ | 146 (17.63%) 3 (15.79%) 26 (11.02%) 0 0.00% 14 (18.92%) 1 (14.29%) 190   99 (11.96%) 2 (10.53%) 14 (5.93%) 0 0.00% 6 (8.11%) 0 0.00% 121   173 (20.89%) 4 (21.05%) 25 (10.59%) 0 0.00% 15 (20.27%) 3 (42.86%) 220   135 (16.30%) 3 (15.79%) 38 (16.10%) 0 0.00% 17 (22.97%) 1 (14.29%) 194   1 (0.12%) 0 0.00% 1 (1.35%) 0 0.00% 3 |