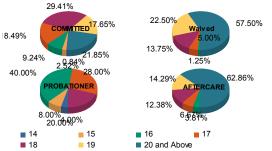

| -ye          |     |         |   |         |    |                      |   |         |    |         |   |         |     |         |   |         |     |         |
|--------------|-----|---------|---|---------|----|----------------------|---|---------|----|---------|---|---------|-----|---------|---|---------|-----|---------|
| 14           | 1   | 0.87%   | 0 | 0.00%   | 0  | 0.00%                | 0 | 0.00%   | 1  | 5.00%   | 0 | 0.00%   | 0   | 0.00%   | 0 | 0.00%   | 2   | 0.619   |
| 15           | 3   | 2.61%   | 0 | 0.00%   | 0  | 0.00%                | 0 | 0.00%   | 1  | 5.00%   | 1 | 20.00%  | 0   | 0.00%   | 0 | 0.00%   | 5   | 1.52%   |
| 16           | 10  | 8.70%   | 1 | 25.00%  | 1  | 1.28%                | 0 | 0.00%   | 8  | 40.00%  | 2 | 40.00%  | 4   | 3.92%   | 0 | 0.00%   | 26  | 7.90%   |
| 17           | 21  | 18.26%  | 1 | 25.00%  | 3  | 3.8 <mark>5%</mark>  | 1 | 50.00%  | 6  | 30.00%  | 1 | 20.00%  | 7   | 6.86%   | 0 | 0.00%   | 40  | 12.16%  |
| 18           | 33  | 28.70%  | 2 | 50.00%  | 11 | 14.10 <mark>%</mark> | 0 | 0.00%   | 4  | 20.00%  | 1 | 20.00%  | 13  | 12.75%  | 0 | 0.00%   | 64  | 19.45%  |
| 19           | 21  | 18.26%  | 0 | 0.00%   | 18 | 23.08 <mark>%</mark> | 0 | 0.00%   | 0  | 0.00%   | 0 | 0.00%   | 14  | 13.73%  | 1 | 33.33%  | 54  | 16.41%  |
| 20 and Above | 26  | 22.61%  | 0 | 0.00%   | 45 | 57.69 <mark>%</mark> | 1 | 50.00%  | 0  | 0.00%   | 0 | 0.00%   | 64  | 62.75%  | 2 | 66.67%  | 138 | 41.95%  |
| Total        | 115 | 100.00% | 4 | 100.00% | 78 | 100.00%              | 2 | 100.00% | 20 | 100.00% | 5 | 100.00% | 102 | 100.00% | 3 | 100.00% | 329 | 100.00% |

| Average Age | 18.48  | 17.25 | 20.04 | 18.50 | 16.55 | 16.40 | 21.56   | 21.00 | 19.66 |
|-------------|--------|-------|-------|-------|-------|-------|---------|-------|-------|
| Sentencing  | County |       | . The |       | 2.1   |       | - And - | 1.131 | THE!  |