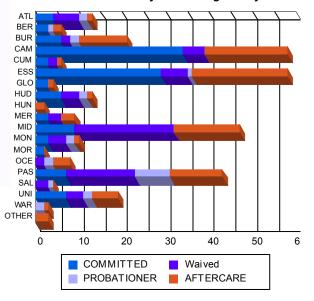

| ATL   | 4   | 3.48%   | 0 | 0.00%   | 6  | 7.69%   | 0 | 0.00%   | 2  | 10.00%  | 0 | 0.00%   | 1   | 0.98%   | 0 | 0.00%   | 13  | 3.95%   |
|-------|-----|---------|---|---------|----|---------|---|---------|----|---------|---|---------|-----|---------|---|---------|-----|---------|
| BER   | 3   | 2.61%   | 0 | 0.00%   | 0  | 0.00%   | 0 | 0.00%   | 1  | 5.00%   | 0 | 0.00%   | 2   | 1.96%   | 0 | 0.00%   | 6   | 1.82%   |
| BUR   | 6   | 5.22%   | 0 | 0.00%   | 2  | 2.56%   | 0 | 0.00%   | 2  | 10.00%  | 0 | 0.00%   | 11  | 10.78%  | 0 | 0.00%   | 21  | 6.38%   |
| САМ   | 33  | 28.70%  | 1 | 25.00%  | 4  | 5.13%   | 1 | 50.00%  | 0  | 0.00%   | 0 | 0.00%   | 16  | 15.69%  | 3 | 100.00% | 58  | 17.63%  |
| СЛМ   | 3   | 2.61%   | 0 | 0.00%   | 2  | 2.56%   | 0 | 0.00%   | 0  | 0.00%   | 0 | 0.00%   | 1   | 0.98%   | 0 | 0.00%   | 6   | 1.82%   |
| ESS   | 28  | 24.35%  | 1 | 25.00%  | 6  | 7.69%   | 0 | 0.00%   | 1  | 5.00%   | 0 | 0.00%   | 22  | 21.57%  | 0 | 0.00%   | 58  | 17.63%  |
| GLO   | 3   | 2.61%   | 0 | 0.00%   | 0  | 0.00%   | 0 | 0.00%   | 0  | 0.00%   | 0 | 0.00%   | 1   | 0.98%   | 0 | 0.00%   | 4   | 1.22%   |
| HUD   | 5   | 4.35%   | 1 | 25.00%  | 4  | 5.13%   | 0 | 0.00%   | 2  | 10.00%  | 0 | 0.00%   | 1   | 0.98%   | 0 | 0.00%   | 13  | 3.95%   |
| HUN   | 0   | 0.00%   | 0 | 0.00%   | 0  | 0.00%   | 0 | 0.00%   | 0  | 0.00%   | 0 | 0.00%   | 2   | 1.96%   | 0 | 0.00%   | 2   | 0.61%   |
| MER   | 3   | 2.61%   | 0 | 0.00%   | 3  | 3.85%   | 0 | 0.00%   | 0  | 0.00%   | 0 | 0.00%   | 3   | 2.94%   | 0 | 0.00%   | 9   | 2.74%   |
| MID   | 9   | 7.83%   | 0 | 0.00%   | 22 | 28.21%  | 1 | 50.00%  | 0  | 0.00%   | 0 | 0.00%   | 15  | 14.71%  | 0 | 0.00%   | 47  | 14.29%  |
| MON   | 3   | 2.61%   | 0 | 0.00%   | 4  | 5.13%   | 0 | 0.00%   | 1  | 5.00%   | 1 | 20.00%  | 1   | 0.98%   | 0 | 0.00%   | 10  | 3.04%   |
| MOR   | 1   | 0.87%   | 1 | 25.00%  | 0  | 0.00%   | 0 | 0.00%   | 0  | 0.00%   | 0 | 0.00%   | 0   | 0.00%   | 0 | 0.00%   | 2   | 0.61%   |
| OCE   | 0   | 0.00%   | 0 | 0.00%   | 2  | 2.56%   | 0 | 0.00%   | 2  | 10.00%  | 0 | 0.00%   | 4   | 3.92%   | 0 | 0.00%   | 8   | 2.43%   |
| PAS   | 7   | 6.09%   | 0 | 0.00%   | 16 | 20.51%  | 0 | 0.00%   | 4  | 20.00%  | 4 | 80.00%  | 12  | 11.76%  | 0 | 0.00%   | 43  | 13.07%  |
| SAL   | 0   | 0.00%   | 0 | 0.00%   | 3  | 3.85%   | 0 | 0.00%   | 1  | 5.00%   | 0 | 0.00%   | 0   | 0.00%   | 0 | 0.00%   | 4   | 1.22%   |
| UNI   | 7   | 6.09%   | 0 | 0.00%   | 4  | 5.13%   | 0 | 0.00%   | 2  | 10.00%  | 0 | 0.00%   | 6   | 5.88%   | 0 | 0.00%   | 19  | 5.78%   |
| WAR   | 0   | 0.00%   | 0 | 0.00%   | 0  | 0.00%   | 0 | 0.00%   | 2  | 10.00%  | 0 | 0.00%   | 1   | 0.98%   | 0 | 0.00%   | 3   | 0.91%   |
| OTHER | 0   | 0.00%   | 0 | 0.00%   | 0  | 0.00%   | 0 | 0.00%   | 0  | 0.00%   | 0 | 0.00%   | 3   | 2.94%   | 0 | 0.00%   | 3   | 0.91%   |
| Total | 115 | 100.00% | 4 | 100.00% | 78 | 100.00% | 2 | 100.00% | 20 | 100.00% | 5 | 100.00% | 102 | 100.00% | 3 | 100.00% | 329 | 100.00% |
|       |     |         |   |         |    |         |   |         |    |         |   |         |     |         |   |         |     |         |