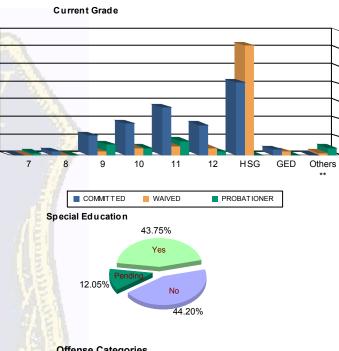

## Juvenile Demographics and Statistics

| Current   |     | COMM      | ITTED |           |    | WAIV      | ED  |           |    | PROBATI   | ONE | 2         | Total |           |   |
|-----------|-----|-----------|-------|-----------|----|-----------|-----|-----------|----|-----------|-----|-----------|-------|-----------|---|
| Grade     | M   | ALE       | FE    | MALE      | M  | ALE       | FEI | MALE      | М  | ALE       | FE  | MALE      |       |           |   |
| 7         | 0   | 0.00%     | 0     | 0.00%     | 0  | 0.00%     | 0   | 0.00%     | 1  | (5.00%)   | 0   | 0.00%     | 1     | (0.45%)   |   |
| 8         | 2   | (1.74%)   | 0     | 0.00%     | 0  | 0.00%     | 0   | 0.00%     | 0  | 0.00%     | 0   | 0.00%     | 2     | (0.89%)   |   |
| 9         | 10  | (8.70%)   | 1     | (25.00%)  | 2  | (2.56%)   | 0   | 0.00%     | 6  | (30.00%)  | 0   | 0.00%     | 19    | (8.48%)   | 1 |
| 10        | 17  | (14.78%)  | 1     | (25.00%)  | 3  | (3.85%)   | 1   | (50.00%)  | 3  | (15.00%)  | 1   | (20.00%)  | 26    | (11.61%)  |   |
| 11        | 26  | (22.61%)  | 1     | (25.00%)  | 5  | (6.41%)   | 0   | 0.00%     | 6  | (30.00%)  | 2   | (40.00%)  | 40    | (17.86%)  |   |
| 12        | 17  | (14.78%)  | 0     | 0.00%     | 4  | (5.13%)   | 0   | 0.00%     | 2  | (10.00%)  | 0   | 0.00%     | 23    | (10.27%)  |   |
| HSG       | 40  | (34.78%)  | 1     | (25.00%)  | 61 | (78.21%)  | 1   | (50.00%)  | 0  | 0.00%     | 0   | 0.00%     | 103   | (45.98%)  |   |
| GED       | 3   | (2.61%)   | 0     | 0.00%     | 2  | (2.56%)   | 0   | 0.00%     | 0  | 0.00%     | 0   | 0.00%     | 5     | (2.23%)   |   |
| Others ** | 0   | 0.00%     | 0     | 0.00%     | 1  | (1.28%)   | 0   | 0.00%     | 2  | (10.00%)  | 2   | (40.00%)  | 5     | (2.23%)   |   |
| Total     | 115 | (100.00%) | 4     | (100.00%) | 78 | (100.00%) | 2   | (100.00%) | 20 | (100.00%) | 5   | (100.00%) | 224   | (100.00%) |   |

## **Special Education Services**

| •       |     |           |   |           |    |           |   |           |    |           |   |           |       |     |                       |
|---------|-----|-----------|---|-----------|----|-----------|---|-----------|----|-----------|---|-----------|-------|-----|-----------------------|
| Yes     | 55  | (47.83%)  | 3 | (75.00%)  | 30 | (38.46%)  | 1 | (50.00%)  | 8  | (40.00%)  | 1 | (20.00%)  | 19    | 98  | (43.75%)              |
| No      | 52  | (45.22%)  | 1 | (25.00%)  | 33 | (42.31%)  | 1 | (50.00%)  | 10 | (50.00%)  | 2 | (40.00%)  | 16    | 99  | <mark>(44.20%)</mark> |
| Pendina | 8   | (6.96%)   | 0 | 0.00%     | 15 | (19.23%)  | 0 | 0.00%     | 2  | (10.00%)  | 2 | (40.00%)  |       | 27  | (12.05%)              |
| Total   | 115 | (100.00%) | 4 | (100.00%) | 78 | (100.00%) | 2 | (100.00%) | 20 | (100.00%) | 5 | (100.00%) | ist's | 224 | (100.00%)             |

## **Offense Categories**

| 45  | (5.43%)                      | -                                                                        |                                                                                |                                                                                                                          |                                                                                                                                        |                                                                                                                                                                                   |                                                                                                                                                                                             |                                                                                                                                                                                                                           |                                                                                                                                                                                                                                        |                                                                                                                                                                                                                                                         |                                                                                                                                                                                                                                                                           |                                                        |                                                                                                                                                                                                                                                                                                                                    |
|-----|------------------------------|--------------------------------------------------------------------------|--------------------------------------------------------------------------------|--------------------------------------------------------------------------------------------------------------------------|----------------------------------------------------------------------------------------------------------------------------------------|-----------------------------------------------------------------------------------------------------------------------------------------------------------------------------------|---------------------------------------------------------------------------------------------------------------------------------------------------------------------------------------------|---------------------------------------------------------------------------------------------------------------------------------------------------------------------------------------------------------------------------|----------------------------------------------------------------------------------------------------------------------------------------------------------------------------------------------------------------------------------------|---------------------------------------------------------------------------------------------------------------------------------------------------------------------------------------------------------------------------------------------------------|---------------------------------------------------------------------------------------------------------------------------------------------------------------------------------------------------------------------------------------------------------------------------|--------------------------------------------------------|------------------------------------------------------------------------------------------------------------------------------------------------------------------------------------------------------------------------------------------------------------------------------------------------------------------------------------|
|     | (5.43%)                      | 0                                                                        | 0.00%                                                                          | 10                                                                                                                       | (4.24%)                                                                                                                                | 0                                                                                                                                                                                 | 0.00%                                                                                                                                                                                       | 3                                                                                                                                                                                                                         | (4.05%)                                                                                                                                                                                                                                | 0                                                                                                                                                                                                                                                       | 0.00%                                                                                                                                                                                                                                                                     | 58                                                     | (4.97%)                                                                                                                                                                                                                                                                                                                            |
| 229 | (27.66%)                     | 7                                                                        | (36.84%)                                                                       | 122                                                                                                                      | (51.69%)                                                                                                                               | 3                                                                                                                                                                                 | (100.00%)                                                                                                                                                                                   | 18                                                                                                                                                                                                                        | (24.32%)                                                                                                                                                                                                                               | 2                                                                                                                                                                                                                                                       | (28.57%)                                                                                                                                                                                                                                                                  | 381                                                    | (32.65%)                                                                                                                                                                                                                                                                                                                           |
| 146 | (17.63%)                     | 3                                                                        | (15.79%)                                                                       | 26                                                                                                                       | (11.02%)                                                                                                                               | 0                                                                                                                                                                                 | 0.00%                                                                                                                                                                                       | 14                                                                                                                                                                                                                        | (18.92%)                                                                                                                                                                                                                               | 1                                                                                                                                                                                                                                                       | (14.29%)                                                                                                                                                                                                                                                                  | 190                                                    | (16.28%)                                                                                                                                                                                                                                                                                                                           |
| 99  | (11.96%)                     | 2                                                                        | (10.53%)                                                                       | 14                                                                                                                       | (5.93%)                                                                                                                                | 0                                                                                                                                                                                 | 0.00%                                                                                                                                                                                       | 6                                                                                                                                                                                                                         | (8.11%)                                                                                                                                                                                                                                | 0                                                                                                                                                                                                                                                       | 0.00%                                                                                                                                                                                                                                                                     | 121                                                    | (10.37%)                                                                                                                                                                                                                                                                                                                           |
| 173 | (20.89%)                     | 4                                                                        | (21.05%)                                                                       | 25                                                                                                                       | (10.59%)                                                                                                                               | 0                                                                                                                                                                                 | 0.00%                                                                                                                                                                                       | 15                                                                                                                                                                                                                        | (20.27%)                                                                                                                                                                                                                               | 3                                                                                                                                                                                                                                                       | (42.86%)                                                                                                                                                                                                                                                                  | 220                                                    | (18.85%)                                                                                                                                                                                                                                                                                                                           |
| 135 | (16.30%)                     | 3                                                                        | (15.79%)                                                                       | 38                                                                                                                       | (16.10%)                                                                                                                               | 0                                                                                                                                                                                 | 0.00%                                                                                                                                                                                       | 17                                                                                                                                                                                                                        | (22.97%)                                                                                                                                                                                                                               | 1                                                                                                                                                                                                                                                       | (14.29%)                                                                                                                                                                                                                                                                  | 194                                                    | (16.62%)                                                                                                                                                                                                                                                                                                                           |
| 1   | (0.12%)                      | 0                                                                        | 0.00%                                                                          | 1                                                                                                                        | (0.42%)                                                                                                                                | 0                                                                                                                                                                                 | 0.00%                                                                                                                                                                                       | 1                                                                                                                                                                                                                         | (1.35%)                                                                                                                                                                                                                                | 0                                                                                                                                                                                                                                                       | 0.00%                                                                                                                                                                                                                                                                     | 3                                                      | (0.26%)                                                                                                                                                                                                                                                                                                                            |
| 828 | (100.00%)                    | 19                                                                       | (100.00%)                                                                      | 236                                                                                                                      | (100.00%)                                                                                                                              | 3                                                                                                                                                                                 | (100.00%)                                                                                                                                                                                   | 74                                                                                                                                                                                                                        | (100.00%)                                                                                                                                                                                                                              | 7                                                                                                                                                                                                                                                       | (100.00%)                                                                                                                                                                                                                                                                 | 1,167                                                  | (100.00%)                                                                                                                                                                                                                                                                                                                          |
|     | 146<br>99<br>173<br>135<br>1 | 146 (17.63%)<br>99 (11.96%)<br>173 (20.89%)<br>135 (16.30%)<br>1 (0.12%) | 146 (17.63%) 3   99 (11.96%) 2   173 (20.89%) 4   135 (16.30%) 3   1 (0.12%) 0 | 146 (17.63%) 3 (15.79%)   99 (11.96%) 2 (10.53%)   173 (20.89%) 4 (21.05%)   135 (16.30%) 3 (15.79%)   1 (0.12%) 0 0.00% | 146 (17.63%) 3 (15.79%) 26   99 (11.96%) 2 (10.53%) 14   173 (20.89%) 4 (21.05%) 25   135 (16.30%) 3 (15.79%) 38   1 (0.12%) 0 0.00% 1 | 146 (17.63%) 3 (15.79%) 26 (11.02%)   99 (11.96%) 2 (10.53%) 14 (5.93%)   173 (20.89%) 4 (21.05%) 25 (10.59%)   135 (16.30%) 3 (15.79%) 38 (16.10%)   1 (0.12%) 0 0.00% 1 (0.42%) | 146 (17.63%) 3 (15.79%) 26 (11.02%) 0   99 (11.96%) 2 (10.53%) 14 (5.93%) 0   173 (20.89%) 4 (21.05%) 25 (10.59%) 0   135 (16.30%) 3 (15.79%) 38 (16.10%) 0   1 (0.12%) 0 0.00% 1 (0.42%) 0 | 146 (17.63%) 3 (15.79%) 26 (11.02%) 0 0.00%   99 (11.96%) 2 (10.53%) 14 (5.93%) 0 0.00%   173 (20.89%) 4 (21.05%) 25 (10.59%) 0 0.00%   135 (16.30%) 3 (15.79%) 38 (16.10%) 0 0.00%   1 (0.12%) 0 0.00% 1 (0.42%) 0 0.00% | 146 (17.63%) 3 (15.79%) 26 (11.02%) 0 0.00% 14   99 (11.96%) 2 (10.53%) 14 (5.93%) 0 0.00% 6   173 (20.89%) 4 (21.05%) 25 (10.59%) 0 0.00% 15   135 (16.30%) 3 (15.79%) 38 (16.10%) 0 0.00% 17   1 (0.12%) 0 0.00% 1 (0.42%) 0 0.00% 1 | 146 (17.63%) 3 (15.79%) 26 (11.02%) 0 0.00% 14 (18.92%) 99 (11.96%) 2 (10.53%) 14 (5.93%) 0 0.00% 6 (8.11%) 173 (20.89%) 4 (21.05%) 25 (10.59%) 0 0.00% 15 (20.27%) 135 (16.30%) 3 (15.79%) 38 (16.10%) 0 0.00% 17 (22.97%) 1 (0.12%) 0 0.00% 1 (1.35%) | 146 (17.63%) 3 (15.79%) 26 (11.02%) 0 0.00% 14 (18.92%) 1   99 (11.96%) 2 (10.53%) 14 (5.93%) 0 0.00% 6 (8.11%) 0   173 (20.89%) 4 (21.05%) 25 (10.59%) 0 0.00% 15 (20.27%) 3   135 (16.30%) 3 (15.79%) 38 (16.10%) 0 0.00% 17 (22.97%) 1   1 (0.12%) 0 0.00% 1 (1.35%) 0 | $ \begin{array}{c ccccccccccccccccccccccccccccccccccc$ | 146 (17.63%) 3 (15.79%) 26 (11.02%) 0 0.00% 14 (18.92%) 1 (14.29%) 190   99 (11.96%) 2 (10.53%) 14 (5.93%) 0 0.00% 6 (8.11%) 0 0.00% 121   173 (20.89%) 4 (21.05%) 25 (10.59%) 0 0.00% 15 (20.27%) 3 (42.86%) 220   135 (16.30%) 3 (15.79%) 38 (16.10%) 0 0.00% 17 (22.97%) 1 (14.29%) 194   1 (0.12%) 0 0.00% 1 (1.35%) 0 0.00% 3 |