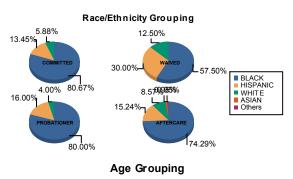

## \*Statistics are for Friday, August 4, 2023

**Count of Juveniles By Sentencing County** 

| Race/     |     | COMM    | ITTEC  |         |    | WAIV    | /ED        |         |    | PROBAT  | IONE   | R       |      | AFTERCARE |        |         |     | Total   |  |
|-----------|-----|---------|--------|---------|----|---------|------------|---------|----|---------|--------|---------|------|-----------|--------|---------|-----|---------|--|
| Ethnicity | N   | IALE    | FEMALE |         |    | MALE    | ALE FEMALE |         |    | MALE    | FEMALE |         | MALE |           | FEMALE |         |     |         |  |
| BLACK     | 93  | 80.87%  | 3      | 75.00%  | 44 | 56.41%  | 2          | 100.00% | 16 | 80.00%  | 4      | 80.00%  | 77   | 75.49%    | 1      | 33.33%  | 240 | 72.95%  |  |
| HISPANIC  | 16  | 13.91%  | 0      | 0.00%   | 24 | 30.77%  | 0          | 0.00%   | 3  | 15.00%  | 1      | 20.00%  | 16   | 15.69%    | 0      | 0.00%   | 60  | 18.24%  |  |
| WHITE     | 6   | 5.22%   | 1      | 25.00%  | 10 | 12.82%  | 0          | 0.00%   | 1  | 5.00%   | 0      | 0.00%   | 7    | 6.86%     | 2      | 66.67%  | 27  | 8.21%   |  |
| ASIAN     | 0   | 0.00%   | 0      | 0.00%   | 0  | 0.00%   | 0          | 0.00%   | 0  | 0.00%   | 0      | 0.00%   | 1    | 0.98%     | 0      | 0.00%   | 1   | 0.30%   |  |
| Others    | 0   | 0.00%   | 0      | 0.00%   | 0  | 0.00%   | 0          | 0.00%   | 0  | 0.00%   | 0      | 0.00%   | 1    | 0.98%     | 0      | 0.00%   | 1   | 0.30%   |  |
| Total     | 115 | 100.00% | 4      | 100.00% | 78 | 100.00% | 2          | 100.00% | 20 | 100.00% | 5      | 100.00% | 102  | 100.00%   | 3      | 100.00% | 329 | 100.00% |  |