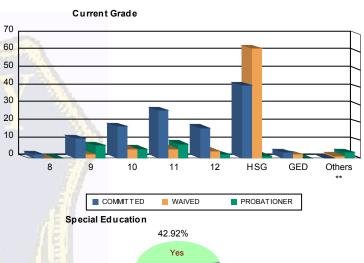

# Juvenile Demographics and Statistics

| Current   |     | соммі     | TTED |           |    | WAIN      | /ED |           |    | PROBATI   | 200 | Total     |     |           |
|-----------|-----|-----------|------|-----------|----|-----------|-----|-----------|----|-----------|-----|-----------|-----|-----------|
| Grade     | M   | MALE      |      | MALE      | М  | ALE       | FEI | MALE      | М  | ALE       | FE  | MALE      |     |           |
| 8         | 2   | (1.74%)   | 0    | 0.00%     | 0  | 0.00%     | 0   | 0.00%     | 0  | 0.00%     | 0   | 0.00%     | 2   | (0.88%)   |
| 9         | 10  | (8.70%)   | 1    | (25.00%)  | 2  | (2.53%)   | 0   | 0.00%     | 7  | (33.33%)  | 0   | 0.00%     | 20  | (8.85%)   |
| 10        | 17  | (14.78%)  | 1    | (25.00%)  | 4  | (5.06%)   | 1   | (50.00%)  | 4  | (19.05%)  | 1   | (20.00%)  | 28  | (12.39%)  |
| 11        | 26  | (22.61%)  | 1    | (25.00%)  | 5  | (6.33%)   | 0   | 0.00%     | 5  | (23.81%)  | 3   | (60.00%)  | 40  | (17.70%)  |
| 12        | 17  | (14.78%)  | 0    | 0.00%     | 4  | (5.06%)   | 0   | 0.00%     | 2  | (9.52%)   | 0   | 0.00%     | 23  | (10.18%)  |
| HSG       | 40  | (34.78%)  | 1    | (25.00%)  | 61 | (77.22%)  | 1   | (50.00%)  | 0  | 0.00%     | 1   | (20.00%)  | 104 | (46.02%)  |
| GED       | 3   | (2.61%)   | 0    | 0.00%     | 2  | (2.53%)   | 0   | 0.00%     | 0  | 0.00%     | 0   | 0.00%     | 5   | (2.21%)   |
| Others ** | 0   | 0.00%     | 0    | 0.00%     | 1  | (1.27%)   | 0   | 0.00%     | 3  | (14.29%)  | 0   | 0.00%     | 4   | (1.77%)   |
| Total     | 115 | (100.00%) | 4    | (100.00%) | 79 | (100.00%) | 2   | (100.00%) | 21 | (100.00%) | 5   | (100.00%) | 226 | (100.00%) |

### Special Education Services

| Yes     | 55  | (47.83%)  | ) 3 | (75.00%)  | 30 | (37.97%)  | 1 | (50.00%)  | 7  | (33.33%)  | 1 | (20.00%)  | 10.00 | 97  | (42.92%)  |
|---------|-----|-----------|-----|-----------|----|-----------|---|-----------|----|-----------|---|-----------|-------|-----|-----------|
| No      | 52  | (45.22%)  | ) 1 | (25.00%)  | 34 | (43.04%)  | 1 | (50.00%)  | 11 | (52.38%)  | 4 | (80.00%)  |       | 103 | (45.58%)  |
| Pendina | 8   | (6.96%)   | 0 0 | 0.00%     | 15 | (18.99%)  | 0 | 0.00%     | 3  | (14.29%)  | 0 | 0.00%     |       | 26  | (11.50%)  |
| Total   | 115 | (100.00%) | ) 4 | (100.00%) | 79 | (100.00%) | 2 | (100.00%) | 21 | (100.00%) | 5 | (100.00%) | 2     | 226 | (100.00%) |