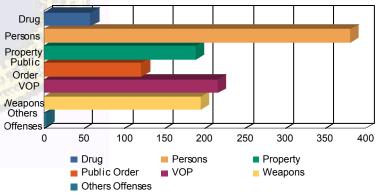

# Offense Categories

11.50%

No 45.58%

## **Offense Categories**

| Drug            | 45  | (5.49%)   | 0  | 0.00%     | 10  | (4.17%)   | 0 | 0.00%     | 3  | (4.05%)   | 0 | 0.00%     | 58    | (4.99%)                |
|-----------------|-----|-----------|----|-----------|-----|-----------|---|-----------|----|-----------|---|-----------|-------|------------------------|
| Persons         | 227 | (27.68%)  | 7  | (36.84%)  | 123 | (51.25%)  | 3 | (100.00%) | 19 | (25.68%)  | 2 | (28.57%)  | 381   | (32.76%)               |
| Property        | 146 | (17.80%)  | 3  | (15.79%)  | 26  | (10.83%)  | 0 | 0.00%     | 13 | (17.57%)  | 1 | (14.29%)  | 189   | (16.25%)               |
| Public Order    | 98  | (11.95%)  | 2  | (10.53%)  | 15  | (6.25%)   | 0 | 0.00%     | 6  | (8.11%)   | 0 | 0.00%     | 121   | (10.40%)               |
| VOP             | 168 | (20.49%)  | 4  | (21.05%)  | 26  | (10.83%)  | 0 | 0.00%     | 15 | (20.27%)  | 3 | (42.86%)  | 216   | (18. <mark>57%)</mark> |
| Weapons         | 135 | (16.46%)  | 3  | (15.79%)  | 39  | (16.25%)  | 0 | 0.00%     | 17 | (22.97%)  | 1 | (14.29%)  | 195   | (16.77%)               |
| Others Offenses | 1   | (0.12%)   | 0  | 0.00%     | 1   | (0.42%)   | 0 | 0.00%     | 1  | (1.35%)   | 0 | 0.00%     | 3     | (0.26%)                |
| Total *         | 820 | (100.00%) | 19 | (100.00%) | 240 | (100.00%) | 3 | (100.00%) | 74 | (100.00%) | 7 | (100.00%) | 1,163 | (100.00%)              |