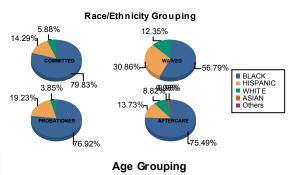

#### \*Statistics are for Friday, August 11, 2023

**Count of Juveniles By Sentencing County** 

| Race/ COMMITTED |      |         |        |         | WAIVED |         |        |   |         | PROBATIONER |         |   |         |    | AFTER   | Total |         |     |         |
|-----------------|------|---------|--------|---------|--------|---------|--------|---|---------|-------------|---------|---|---------|----|---------|-------|---------|-----|---------|
| Ethnicity       | MALE |         | FEMALE |         | MALE   |         | FEMALE |   | MALE    |             | FEMALE  |   | MALE    |    | FEMALE  |       |         |     |         |
| BLACK           | 92   | 80.00%  | 3      | 75.00%  | 44     | 55.70%  | 2      | 1 | 100.00% | 16          | 76.19%  | 4 | 80.00%  | 76 | 76.77%  | 1     | 33.33%  | 238 | 72.56%  |
| HISPANIC        | 17   | 14.78%  | 0      | 0.00%   | 25     | 31.65%  | 0      |   | 0.00%   | 4           | 19.05%  | 1 | 20.00%  | 14 | 14.14%  | 0     | 0.00%   | 61  | 18.60%  |
| WHITE           | 6    | 5.22%   | 1      | 25.00%  | 10     | 12.66%  | 0      |   | 0.00%   | 1           | 4.76%   | 0 | 0.00%   | 7  | 7.07%   | 2     | 66.67%  | 27  | 8.23%   |
| ASIAN           | 0    | 0.00%   | 0      | 0.00%   | 0      | 0.00%   | 0      |   | 0.00%   | 0           | 0.00%   | 0 | 0.00%   | 1  | 1.01%   | 0     | 0.00%   | 1   | 0.30%   |
| Others          | 0    | 0.00%   | 0      | 0.00%   | 0      | 0.00%   | 0      |   | 0.00%   | 0           | 0.00%   | 0 | 0.00%   | 1  | 1.01%   | 0     | 0.00%   | 1   | 0.30%   |
| Total           | 115  | 100.00% | 4      | 100.00% | 79     | 100.00% | 2      |   | 100.00% | 21          | 100.00% | 5 | 100.00% | 99 | 100.00% | 3     | 100.00% | 328 | 100.00% |