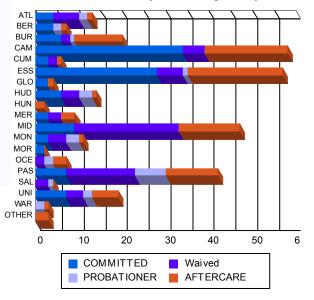

| ATL   | 4   | 3.48%   | 0 | 0.00%   | 6  | 7.59%   | 0 | 0.00%   | 2  | 9.52%   | 0 | 0.00%   | 1  | 1.01%   | 0 | 0.00%   | 13  | 3.96%   |
|-------|-----|---------|---|---------|----|---------|---|---------|----|---------|---|---------|----|---------|---|---------|-----|---------|
| BER   | 4   | 3.48%   | 0 | 0.00%   | 0  | 0.00%   | 0 | 0.00%   | 2  | 9.52%   | 0 | 0.00%   | 1  | 1.01%   | 0 | 0.00%   | 7   | 2.13%   |
| BUR   | 6   | 5.22%   | 0 | 0.00%   | 2  | 2.53%   | 0 | 0.00%   | 1  | 4.76%   | 0 | 0.00%   | 11 | 11.11%  | 0 | 0.00%   | 20  | 6.10%   |
| САМ   | 33  | 28.70%  | 1 | 25.00%  | 4  | 5.06%   | 1 | 50.00%  | 0  | 0.00%   | 0 | 0.00%   | 16 | 16.16%  | 3 | 100.00% | 58  | 17.68%  |
| CUM   | 3   | 2.61%   | 0 | 0.00%   | 2  | 2.53%   | 0 | 0.00%   | 0  | 0.00%   | 0 | 0.00%   | 1  | 1.01%   | 0 | 0.00%   | 6   | 1.83%   |
| ESS   | 27  | 23.48%  | 1 | 25.00%  | 6  | 7.59%   | 0 | 0.00%   | 1  | 4.76%   | 0 | 0.00%   | 22 | 22.22%  | 0 | 0.00%   | 57  | 17.38%  |
| GLO   | 3   | 2.61%   | 0 | 0.00%   | 0  | 0.00%   | 0 | 0.00%   | 0  | 0.00%   | 0 | 0.00%   | 1  | 1.01%   | 0 | 0.00%   | 4   | 1.22%   |
| HUD   | 5   | 4.35%   | 1 | 25.00%  | 4  | 5.06%   | 0 | 0.00%   | 3  | 14.29%  | 0 | 0.00%   | 1  | 1.01%   | 0 | 0.00%   | 14  | 4.27%   |
| HUN   | 0   | 0.00%   | 0 | 0.00%   | 0  | 0.00%   | 0 | 0.00%   | 0  | 0.00%   | 0 | 0.00%   | 2  | 2.02%   | 0 | 0.00%   | 2   | 0.61%   |
| MER   | 3   | 2.61%   | 0 | 0.00%   | 3  | 3.80%   | 0 | 0.00%   | 0  | 0.00%   | 0 | 0.00%   | 3  | 3.03%   | 0 | 0.00%   | 9   | 2.74%   |
| MID   | 9   | 7.83%   | 0 | 0.00%   | 23 | 29.11%  | 1 | 50.00%  | 0  | 0.00%   | 0 | 0.00%   | 14 | 14.14%  | 0 | 0.00%   | 47  | 14.33%  |
| MON   | 3   | 2.61%   | 0 | 0.00%   | 4  | 5.06%   | 0 | 0.00%   | 2  | 9.52%   | 1 | 20.00%  | 1  | 1.01%   | 0 | 0.00%   | 11  | 3.35%   |
| MOR   | 1   | 0.87%   | 1 | 25.00%  | 0  | 0.00%   | 0 | 0.00%   | 0  | 0.00%   | 0 | 0.00%   | 0  | 0.00%   | 0 | 0.00%   | 2   | 0.61%   |
| OCE   | 0   | 0.00%   | 0 | 0.00%   | 2  | 2.53%   | 0 | 0.00%   | 2  | 9.52%   | 0 | 0.00%   | 3  | 3.03%   | 0 | 0.00%   | 7   | 2.13%   |
| PAS   | 7   | 6.09%   | 0 | 0.00%   | 16 | 20.25%  | 0 | 0.00%   | 3  | 14.29%  | 4 | 80.00%  | 12 | 12.12%  | 0 | 0.00%   | 42  | 12.80%  |
| SAL   | 0   | 0.00%   | 0 | 0.00%   | 3  | 3.80%   | 0 | 0.00%   | 1  | 4.76%   | 0 | 0.00%   | 0  | 0.00%   | 0 | 0.00%   | 4   | 1.22%   |
| UNI   | 7   | 6.09%   | 0 | 0.00%   | 4  | 5.06%   | 0 | 0.00%   | 2  | 9.52%   | 0 | 0.00%   | 6  | 6.06%   | 0 | 0.00%   | 19  | 5.79%   |
| WAR   | 0   | 0.00%   | 0 | 0.00%   | 0  | 0.00%   | 0 | 0.00%   | 2  | 9.52%   | 0 | 0.00%   | 1  | 1.01%   | 0 | 0.00%   | 3   | 0.91%   |
| OTHER | 0   | 0.00%   | 0 | 0.00%   | 0  | 0.00%   | 0 | 0.00%   | 0  | 0.00%   | 0 | 0.00%   | 3  | 3.03%   | 0 | 0.00%   | 3   | 0.91%   |
| Total | 115 | 100.00% | 4 | 100.00% | 79 | 100.00% | 2 | 100.00% | 21 | 100.00% | 5 | 100.00% | 99 | 100.00% | 3 | 100.00% | 328 | 100.00% |
|       |     |         |   |         |    |         |   |         |    |         |   |         |    |         |   |         |     |         |