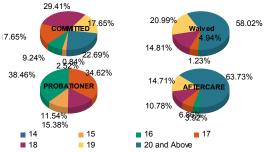

| -ye          |     |         |   |         |    |                      |   |         |    |         |   |         |    |         |   |         |     |         |
|--------------|-----|---------|---|---------|----|----------------------|---|---------|----|---------|---|---------|----|---------|---|---------|-----|---------|
| 14           | 1   | 0.87%   | 0 | 0.00%   | 0  | 0.00%                | 0 | 0.00%   | 0  | 0.00%   | 0 | 0.00%   | 0  | 0.00%   | 0 | 0.00%   | 1   | 0.30%   |
| 15           | 3   | 2.61%   | 0 | 0.00%   | 0  | 0.00%                | 0 | 0.00%   | 2  | 9.52%   | 1 | 20.00%  | 0  | 0.00%   | 0 | 0.00%   | 6   | 1.83%   |
| 16           | 10  | 8.70%   | 1 | 25.00%  | 1  | 1.27%                | 0 | 0.00%   | 8  | 38.10%  | 2 | 40.00%  | 4  | 4.04%   | 0 | 0.00%   | 26  | 7.93%   |
| 17           | 20  | 17.39%  | 1 | 25.00%  | 3  | 3.80%                | 1 | 50.00%  | 8  | 38.10%  | 1 | 20.00%  | 7  | 7.07%   | 0 | 0.00%   | 41  | 12.50%  |
| 18           | 33  | 28.70%  | 2 | 50.00%  | 12 | 15.19 <mark>%</mark> | 0 | 0.00%   | 3  | 14.29%  | 1 | 20.00%  | 11 | 11.11%  | 0 | 0.00%   | 62  | 18.90%  |
| 19           | 21  | 18.26%  | 0 | 0.00%   | 17 | 21.52 <mark>%</mark> | 0 | 0.00%   | 0  | 0.00%   | 0 | 0.00%   | 14 | 14.14%  | 1 | 33.33%  | 53  | 16.16%  |
| 20 and Above | 27  | 23.48%  | 0 | 0.00%   | 46 | 58.23 <mark>%</mark> | 1 | 50.00%  | 0  | 0.00%   | 0 | 0.00%   | 63 | 63.64%  | 2 | 66.67%  | 139 | 42.38%  |
| Total        | 115 | 100.00% | 4 | 100.00% | 79 | 100.00%              | 2 | 100.00% | 21 | 100.00% | 5 | 100.00% | 99 | 100.00% | 3 | 100.00% | 328 | 100.00% |

| Average Age | 18.49  | 17.25 | 20.05 | 18.50 | 16.57 | 16.40         | 21.59     | 21.00 | 19.65 |
|-------------|--------|-------|-------|-------|-------|---------------|-----------|-------|-------|
| Sentencing  | County |       | . 31  |       | 2 8   | In the second | Chillin . | 1.43  | 1.5   |