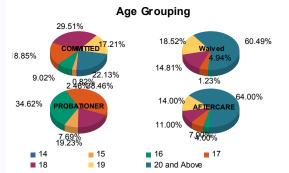

#### Age

| •            |     |         |   |         |    |                      |   |         |    |         |    |         |    |         |   |         |     |         |
|--------------|-----|---------|---|---------|----|----------------------|---|---------|----|---------|----|---------|----|---------|---|---------|-----|---------|
| 14           | 1   | 0.85%   | 0 | 0.00%   | 0  | 0.00%                | 0 | 0.00%   | 0  | 0.00%   | 0  | 0.00%   | 0  | 0.00%   | 0 | 0.00%   | 1   | 0.30%   |
| 15           | 3   | 2.54%   | 0 | 0.00%   | 0  | 0.00%                | 0 | 0.00%   | 1  | 4.55%   | 1  | 25.00%  | 0  | 0.00%   | 0 | 0.00%   | 5   | 1.52%   |
| 16           | 10  | 8.47%   | 1 | 25.00%  | 1  | 1.2 <mark>7%</mark>  | 0 | 0.00%   | 8  | 36.36%  | 19 | 25.00%  | 4  | 4.12%   | 0 | 0.00%   | 25  | 7.60%   |
| 17           | 22  | 18.64%  | 1 | 25.00%  | 3  | 3.80%                | 1 | 50.00%  | 9  | 40.91%  | 1  | 25.00%  | 7  | 7.22%   | 0 | 0.00%   | 44  | 13.37%  |
| 18           | 34  | 28.81%  | 2 | 50.00%  | 12 | 15.19 <mark>%</mark> | 0 | 0.00%   | 4  | 18.18%  | 1  | 25.00%  | 11 | 11.34%  | 0 | 0.00%   | 64  | 19.45%  |
| 19           | 21  | 17.80%  | 0 | 0.00%   | 15 | 18.99 <mark>%</mark> | 0 | 0.00%   | 0  | 0.00%   | 0  | 0.00%   | 13 | 13.40%  | 1 | 33.33%  | 50  | 15.20%  |
| 20 and Above | 27  | 22.88%  | 0 | 0.00%   | 48 | 60.76 <mark>%</mark> | 1 | 50.00%  | 0  | 0.00%   | 0  | 0.00%   | 62 | 63.92%  | 2 | 66.67%  | 140 | 42.55%  |
| Total        | 118 | 100.00% | 4 | 100.00% | 79 | 100.00%              | 2 | 100.00% | 22 | 100.00% | 4  | 100.00% | 97 | 100.00% | 3 | 100.00% | 329 | 100.00% |

| Average Age 10.40 17.25 20.00 10.00 10.70 10.00 21.00 21.00 | Average Age | 18.46 | 17.25 | 20.08 | 18.50 | 16.73 | 16.50 | 21.65 | 21.00 | 19.66 |
|-------------------------------------------------------------|-------------|-------|-------|-------|-------|-------|-------|-------|-------|-------|
|-------------------------------------------------------------|-------------|-------|-------|-------|-------|-------|-------|-------|-------|-------|