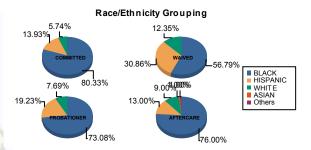

## Juvenile Demographics and Statistics

| Race/     |                  | COMM    | ITTED | )        | WAIVED |         |   |         |    | PROBAT  | ER |         | AFTER  | Total   |   |         |     |         |
|-----------|------------------|---------|-------|----------|--------|---------|---|---------|----|---------|----|---------|--------|---------|---|---------|-----|---------|
| Ethnicity | city MALE FEMALE |         | EMALE | MALE FEN |        | FEMALE  |   | MALE    |    | FEMALE  |    | MALE    | FEMALE |         |   |         |     |         |
| BLACK     | 95               | 80.51%  | 3     | 75.00%   | 44     | 55.70%  | 2 | 100.00% | 16 | 72.73%  | 3  | 75.00%  | 75     | 77.32%  | 1 | 33.33%  | 239 | 72.64%  |
| HISPANIC  | 17               | 14.41%  | 0     | 0.00%    | 25     | 31.65%  | 0 | 0.00%   | 4  | 18.18%  | 1  | 25.00%  | 13     | 13.40%  | 0 | 0.00%   | 60  | 18.24%  |
| WHITE     | 6                | 5.08%   | 1     | 25.00%   | 10     | 12.66%  | 0 | 0.00%   | 2  | 9.09%   | 0  | 0.00%   | 7      | 7.22%   | 2 | 66.67%  | 28  | 8.51%   |
| ASIAN     | 0                | 0.00%   | 0     | 0.00%    | 0      | 0.00%   | 0 | 0.00%   | 0  | 0.00%   | 0  | 0.00%   | 1      | 1.03%   | 0 | 0.00%   | 1   | 0.30%   |
| Others    | 0                | 0.00%   | 0     | 0.00%    | 0      | 0.00%   | 0 | 0.00%   | 0  | 0.00%   | 0  | 0.00%   | 1      | 1.03%   | 0 | 0.00%   | 1   | 0.30%   |
| Total     | 118              | 100.00% | 4     | 100.00%  | 79     | 100.00% | 2 | 100.00% | 22 | 100.00% | 4  | 100.00% | 97     | 100.00% | 3 | 100.00% | 329 | 100.00% |