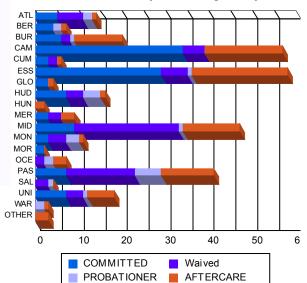

### **Sentencing County**

| _     |     |         |   |         |    |                     |   |         |    |         |   |         |    |         |   |         |     |         |
|-------|-----|---------|---|---------|----|---------------------|---|---------|----|---------|---|---------|----|---------|---|---------|-----|---------|
| ATL   | 5   | 4.24%   | 0 | 0.00%   | 6  | 7.59%               | 0 | 0.00%   | 2  | 9.09%   | 0 | 0.00%   | 1  | 1.03%   | 0 | 0.00%   | 14  | 4.26%   |
| BER   | 4   | 3.39%   | 0 | 0.00%   | 0  | 0.00%               | 0 | 0.00%   | 2  | 9.09%   | 0 | 0.00%   | 1  | 1.03%   | 0 | 0.00%   | 7   | 2.13%   |
| BUR   | 6   | 5.08%   | 0 | 0.00%   | 2  | 2.53%               | 0 | 0.00%   | 1  | 4.55%   | 0 | 0.00%   | 11 | 11.34%  | 0 | 0.00%   | 20  | 6.08%   |
| CAM   | 33  | 27.97%  | 1 | 25.00%  | 4  | 5.06%               | 1 | 50.00%  | 0  | 0.00%   | 0 | 0.00%   | 15 | 15.46%  | 3 | 100.00% | 57  | 17.33%  |
| CUM   | 3   | 2.54%   | 0 | 0.00%   | 2  | 2.53%               | 0 | 0.00%   | 0  | 0.00%   | 0 | 0.00%   | 1  | 1.03%   | 0 | 0.00%   | 6   | 1.82%   |
| ESS   | 28  | 23.73%  | 1 | 25.00%  | 6  | 7.5 <mark>9%</mark> | 0 | 0.00%   | 1  | 4.55%   | 0 | 0.00%   | 22 | 22.68%  | 0 | 0.00%   | 58  | 17.63%  |
| GLO   | 3   | 2.54%   | 0 | 0.00%   | 0  | 0.00%               | 0 | 0.00%   | 0  | 0.00%   | 0 | 0.00%   | 1  | 1.03%   | 0 | 0.00%   | 4   | 1.22%   |
| HUD   | 6   | 5.08%   | 1 | 25.00%  | 4  | 5.06%               | 0 | 0.00%   | 4  | 18.18%  | 0 | 0.00%   | 1  | 1.03%   | 0 | 0.00%   | 16  | 4.86%   |
| HUN   | 0   | 0.00%   | 0 | 0.00%   | 0  | 0.00%               | 0 | 0.00%   | 0  | 0.00%   | 0 | 0.00%   | 2  | 2.06%   | 0 | 0.00%   | 2   | 0.61%   |
| MER   | 3   | 2.54%   | 0 | 0.00%   | 3  | 3.80%               | 0 | 0.00%   | 0  | 0.00%   | 0 | 0.00%   | 3  | 3.09%   | 0 | 0.00%   | 9   | 2.74%   |
| MID   | 9   | 7.63%   | 0 | 0.00%   | 23 | 29.11%              | 1 | 50.00%  | 1  | 4.55%   | 0 | 0.00%   | 13 | 13.40%  | 0 | 0.00%   | 47  | 14.29%  |
| MON   | 3   | 2.54%   | 0 | 0.00%   | 4  | 5.06%               | 0 | 0.00%   | 2  | 9.09%   | 1 | 25.00%  | 1  | 1.03%   | 0 | 0.00%   | 11  | 3.34%   |
| MOR   | 1   | 0.85%   | 1 | 25.00%  | 0  | 0.00%               | 0 | 0.00%   | 0  | 0.00%   | 0 | 0.00%   | 0  | 0.00%   | 0 | 0.00%   | 2   | 0.61%   |
| OCE   | 0   | 0.00%   | 0 | 0.00%   | 2  | 2.53%               | 0 | 0.00%   | 2  | 9.09%   | 0 | 0.00%   | 3  | 3.09%   | 0 | 0.00%   | 7   | 2.13%   |
| PAS   | 7   | 5.93%   | 0 | 0.00%   | 16 | 20.25%              | 0 | 0.00%   | 3  | 13.64%  | 3 | 75.00%  | 12 | 12.37%  | 0 | 0.00%   | 41  | 12.46%  |
| SAL   | 0   | 0.00%   | 0 | 0.00%   | 3  | 3.80%               | 0 | 0.00%   | 1  | 4.55%   | 0 | 0.00%   | 0  | 0.00%   | 0 | 0.00%   | 4   | 1.22%   |
| UNI   | 7   | 5.93%   | 0 | 0.00%   | 4  | 5.06%               | 0 | 0.00%   | 1  | 4.55%   | 0 | 0.00%   | 6  | 6.19%   | 0 | 0.00%   | 18  | 5.47%   |
| WAR   | 0   | 0.00%   | 0 | 0.00%   | 0  | 0.00%               | 0 | 0.00%   | 2  | 9.09%   | 0 | 0.00%   | 1  | 1.03%   | 0 | 0.00%   | 3   | 0.91%   |
| OTHER | 0   | 0.00%   | 0 | 0.00%   | 0  | 0.00%               | 0 | 0.00%   | 0  | 0.00%   | 0 | 0.00%   | 3  | 3.09%   | 0 | 0.00%   | 3   | 0.91%   |
| Total | 118 | 100.00% | 4 | 100.00% | 79 | 100.00%             | 2 | 100.00% | 22 | 100.00% | 4 | 100.00% | 97 | 100.00% | 3 | 100.00% | 329 | 100.00% |
|       |     |         |   |         |    |                     |   |         |    |         |   |         |    |         |   |         |     |         |