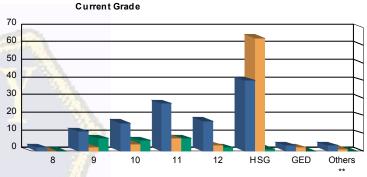

## Juvenile Demographics and Statistics

| Current   |     | СОММ      | ITTED |           |    | WAI       | /ED |           |    | PROBATI   | ONE | 2         | То  | tal       |
|-----------|-----|-----------|-------|-----------|----|-----------|-----|-----------|----|-----------|-----|-----------|-----|-----------|
| Grade     | М   | ALE       | FE    | MALE      | М  | ALE       | FE  | MALE      | M  | ALE       | FE  | MALE      | St. |           |
| 8         | 2   | (1.74%)   | 0     | 0.00%     | 0  | 0.00%     | 0   | 0.00%     | 0  | 0.00%     | 0   | 0.00%     | 2   | (0.89%)   |
| 9         | 10  | (8.70%)   | 1     | (25.00%)  | 2  | (2.47%)   | 0   | 0.00%     | 7  | (35.00%)  | 0   | 0.00%     | 20  | (8.89%)   |
| 10        | 15  | (13.04%)  | 1     | (25.00%)  | 4  | (4.94%)   | 0   | 0.00%     | 6  | (30.00%)  | 0   | 0.00%     | 26  | (11.56%)  |
| 11        | 26  | (22.61%)  | 1     | (25.00%)  | 6  | (7.41%)   | 1   | (50.00%)  | 5  | (25.00%)  | 2   | (66.67%)  | 41  | (18.22%)  |
| 12        | 17  | (14.78%)  | 0     | 0.00%     | 3  | (3.70%)   | 0   | 0.00%     | 2  | (10.00%)  | 0   | 0.00%     | 22  | (9.78%    |
| HSG       | 39  | (33.91%)  | 1     | (25.00%)  | 63 | (77.78%)  | 1   | (50.00%)  | 0  | 0.00%     | 1   | (33.33%)  | 105 | (46.67%   |
| GED       | 3   | (2.61%)   | 0     | 0.00%     | 2  | (2.47%)   | 0   | 0.00%     | 0  | 0.00%     | 0   | 0.00%     | 5   | (2.22%    |
| Others ** | 3   | (2.61%)   | 0     | 0.00%     | 1  | (1.23%)   | 0   | 0.00%     | 0  | 0.00%     | 0   | 0.00%     | 4   | (1.78%    |
| Total     | 115 | (100.00%) | 4     | (100.00%) | 81 | (100.00%) | 2   | (100.00%) | 20 | (100.00%) | 3   | (100.00%) | 225 | (100.00%) |