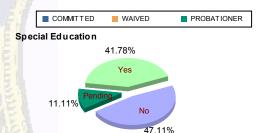

#### **Special Education Services**

|   | -       |     |           |   |           |    |           |   |           |    |           |   |           |     |           |
|---|---------|-----|-----------|---|-----------|----|-----------|---|-----------|----|-----------|---|-----------|-----|-----------|
|   | Yes     | 53  | (46.09%)  | 3 | (75.00%)  | 31 | (38.27%)  | 1 | (50.00%)  | 5  | (25.00%)  | 1 | (33.33%)  | 94  | (41.78%)  |
|   | No      | 53  | (46.09%)  | 1 | (25.00%)  | 34 | (41.98%)  | 1 | (50.00%)  | 15 | (75.00%)  | 2 | (66.67%)  | 106 | (47.11%)  |
|   | Pendina | 9   | (7.83%)   | 0 | 0.00%     | 16 | (19.75%)  | 0 | 0.00%     | 0  | 0.00%     | 0 | 0.00%     | 25  | (11.11%)  |
| Ī | Total   | 115 | (100.00%) | 4 | (100.00%) | 81 | (100.00%) | 2 | (100.00%) | 20 | (100.00%) | 3 | (100.00%) | 225 | (100.00%) |