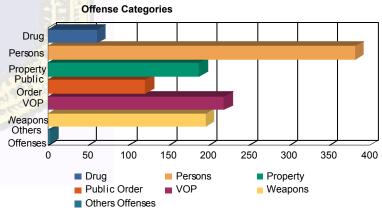

| Drug            | 48  | (5.83%)   | 0  | 0.00%     | 10  | (4.02%)   | 0 | 0.00%     | 3  | (4.23%)   | 0 | 0.00%     | 61    | (5.21%)   |
|-----------------|-----|-----------|----|-----------|-----|-----------|---|-----------|----|-----------|---|-----------|-------|-----------|
| Persons         | 226 | (27.46%)  | 7  | (36.84%)  | 126 | (50.60%)  | 3 | (100.00%) | 18 | (25.35%)  | 2 | (40.00%)  | 382   | (32.65%)  |
| Property        | 145 | (17.62%)  | 3  | (15.79%)  | 28  | (11.24%)  | 0 | 0.00%     | 12 | (16.90%)  | 0 | 0.00%     | 188   | (16.07%)  |
| Public Order    | 98  | (11.91%)  | 2  | (10.53%)  | 15  | (6.02%)   | 0 | 0.00%     | 6  | (8.45%)   | 0 | 0.00%     | 121   | (10.34%)  |
| VOP             | 170 | (20.66%)  | 4  | (21.05%)  | 28  | (11.24%)  | 0 | 0.00%     | 14 | (19.72%)  | 3 | (60.00%)  | 219   | (18.72%)  |
| Weapons         | 135 | (16.40%)  | 3  | (15.79%)  | 41  | (16.47%)  | 0 | 0.00%     | 17 | (23.94%)  | 0 | 0.00%     | 196   | (16.75%)  |
| Others Offenses | 1   | (0.12%)   | 0  | 0.00%     | 1   | (0.40%)   | 0 | 0.00%     | 1  | (1.41%)   | 0 | 0.00%     | 3     | (0.26%)   |
| Total *         | 823 | (100.00%) | 19 | (100.00%) | 249 | (100.00%) | 3 | (100.00%) | 71 | (100.00%) | 5 | (100.00%) | 1,170 | (100.00%) |