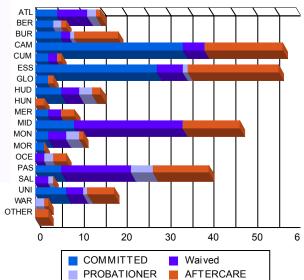

### **Sentencing County**

| ATL   | 5   | 4.35%   | 0 | 0.000/  |    |         |   |         |    |         |   |         |    |         |   |         |     | article and the second |
|-------|-----|---------|---|---------|----|---------|---|---------|----|---------|---|---------|----|---------|---|---------|-----|------------------------|
|       |     |         | U | 0.00%   | 7  | 8.64%   | 0 | 0.00%   | 2  | 10.00%  | 0 | 0.00%   | 1  | 1.03%   | 0 | 0.00%   | 15  | 4.62%                  |
| BER   | 4   | 3.48%   | 0 | 0.00%   | 0  | 0.00%   | 0 | 0.00%   | 2  | 10.00%  | 0 | 0.00%   | 1  | 1.03%   | 0 | 0.00%   | 7   | 2.15%                  |
| BUR   | 6   | 5.22%   | 0 | 0.00%   | 2  | 2.47%   | 0 | 0.00%   | 1  | 5.00%   | 0 | 0.00%   | 10 | 10.31%  | 0 | 0.00%   | 19  | 5.85%                  |
| CAM   | 33  | 28.70%  | 1 | 25.00%  | 4  | 4.94%   | 1 | 50.00%  | 0  | 0.00%   | 0 | 0.00%   | 15 | 15.46%  | 3 | 100.00% | 57  | 17.54%                 |
| СИМ   | 3   | 2.61%   | 0 | 0.00%   | 2  | 2.47%   | 0 | 0.00%   | 0  | 0.00%   | 0 | 0.00%   | 1  | 1.03%   | 0 | 0.00%   | 6   | 1.85%                  |
| ESS   | 27  | 23.48%  | 1 | 25.00%  | 6  | 7.41%   | 0 | 0.00%   | 1  | 5.00%   | 0 | 0.00%   | 21 | 21.65%  | 0 | 0.00%   | 56  | 17.23%                 |
| GLO   | 3   | 2.61%   | 0 | 0.00%   | 0  | 0.00%   | 0 | 0.00%   | 0  | 0.00%   | 0 | 0.00%   | 1  | 1.03%   | 0 | 0.00%   | 4   | 1.23%                  |
| HUD   | 5   | 4.35%   | 1 | 25.00%  | 4  | 4.94%   | 0 | 0.00%   | 3  | 15.00%  | 0 | 0.00%   | 2  | 2.06%   | 0 | 0.00%   | 15  | 4.62%                  |
| HUN   | 0   | 0.00%   | 0 | 0.00%   | 0  | 0.00%   | 0 | 0.00%   | 0  | 0.00%   | 0 | 0.00%   | 2  | 2.06%   | 0 | 0.00%   | 2   | 0.62%                  |
| MER   | 3   | 2.61%   | 0 | 0.00%   | 3  | 3.70%   | 0 | 0.00%   | 0  | 0.00%   | 0 | 0.00%   | 3  | 3.09%   | 0 | 0.00%   | 9   | 2.77%                  |
| MID   | 9   | 7.83%   | 0 | 0.00%   | 24 | 29.63%  | 1 | 50.00%  | 0  | 0.00%   | 0 | 0.00%   | 13 | 13.40%  | 0 | 0.00%   | 47  | 14.46%                 |
| MON   | 3   | 2.61%   | 0 | 0.00%   | 4  | 4.94%   | 0 | 0.00%   | 2  | 10.00%  | 1 | 33.33%  | 1  | 1.03%   | 0 | 0.00%   | 11  | 3.38%                  |
| MOR   | 1   | 0.87%   | 1 | 25.00%  | 0  | 0.00%   | 0 | 0.00%   | 0  | 0.00%   | 0 | 0.00%   | 0  | 0.00%   | 0 | 0.00%   | 2   | 0.62%                  |
| OCE   | 0   | 0.00%   | 0 | 0.00%   | 2  | 2.47%   | 0 | 0.00%   | 2  | 10.00%  | 0 | 0.00%   | 3  | 3.09%   | 0 | 0.00%   | 7   | 2.15%                  |
| PAS   | 6   | 5.22%   | 0 | 0.00%   | 16 | 19.75%  | 0 | 0.00%   | 3  | 15.00%  | 2 | 66.67%  | 13 | 13.40%  | 0 | 0.00%   | 40  | 12.31%                 |
| SAL   | 0   | 0.00%   | 0 | 0.00%   | 3  | 3.70%   | 0 | 0.00%   | 1  | 5.00%   | 0 | 0.00%   | 0  | 0.00%   | 0 | 0.00%   | 4   | 1.23%                  |
| UNI   | 7   | 6.09%   | 0 | 0.00%   | 4  | 4.94%   | 0 | 0.00%   | 1  | 5.00%   | 0 | 0.00%   | 6  | 6.19%   | 0 | 0.00%   | 18  | 5.54%                  |
| WAR   | 0   | 0.00%   | 0 | 0.00%   | 0  | 0.00%   | 0 | 0.00%   | 2  | 10.00%  | 0 | 0.00%   | 1  | 1.03%   | 0 | 0.00%   | 3   | 0.92%                  |
| OTHER | 0   | 0.00%   | 0 | 0.00%   | 0  | 0.00%   | 0 | 0.00%   | 0  | 0.00%   | 0 | 0.00%   | 3  | 3.09%   | 0 | 0.00%   | 3   | 0.92%                  |
| Total | 115 | 100.00% | 4 | 100.00% | 81 | 100.00% | 2 | 100.00% | 20 | 100.00% | 3 | 100.00% | 97 | 100.00% | 3 | 100.00% | 325 | 100.00%                |