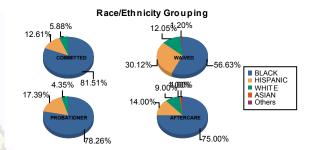

### Juvenile Demographics and Statistics

| R  | ace/     |     | COMM    | ITTEC | )       |    | WAI                 | /ED |         |    | PROBAT  | ION | ER      |    | AFTER   | CAR | E       |     | Total   |
|----|----------|-----|---------|-------|---------|----|---------------------|-----|---------|----|---------|-----|---------|----|---------|-----|---------|-----|---------|
| Et | hnicity  | ı   | MALE    | F     | EMALE   |    | MALE                | ı   | FEMALE  |    | MALE    | -   | FEMALE  |    | MALE    | ı   | FEMALE  |     |         |
|    | BLACK    | 94  | 81.74%  | 3     | 75.00%  | 45 | 55.56%              | 2   | 100.00% | 15 | 75.00%  | 3   | 100.00% | 74 | 76.29%  | 1   | 33.33%  | 237 | 72.92%  |
|    | HISPANIC | 15  | 13.04%  | 0     | 0.00%   | 25 | 30.86%              | 0   | 0.00%   | 4  | 20.00%  | 0   | 0.00%   | 14 | 14.43%  | 0   | 0.00%   | 58  | 17.85%  |
|    | WHITE    | 6   | 5.22%   | 1     | 25.00%  | 10 | 12.35%              | 0   | 0.00%   | 1  | 5.00%   | 0   | 0.00%   | 7  | 7.22%   | 2   | 66.67%  | 27  | 8.31%   |
|    | ASIAN    | 0   | 0.00%   | 0     | 0.00%   | 0  | 0.00%               | 0   | 0.00%   | 0  | 0.00%   | 0   | 0.00%   | 1  | 1.03%   | 0   | 0.00%   | 1   | 0.31%   |
|    | Others   | 0   | 0.00%   | 0     | 0.00%   | 1  | 1. <mark>23%</mark> | 0   | 0.00%   | 0  | 0.00%   | 0   | 0.00%   | 1  | 1.03%   | 0   | 0.00%   | 2   | 0.62%   |
|    | Total    | 115 | 100.00% | 4     | 100.00% | 81 | 100.00%             | 2   | 100.00% | 20 | 100.00% | 3   | 100.00% | 97 | 100.00% | 3   | 100.00% | 325 | 100.00% |