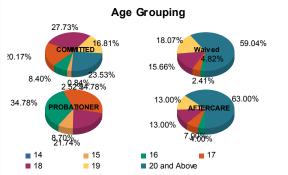

#### Age

| •            |     |         |   |         |    |                       |   |         |    |         |   |         |    |         |   |         |     |         |
|--------------|-----|---------|---|---------|----|-----------------------|---|---------|----|---------|---|---------|----|---------|---|---------|-----|---------|
| 14           | 1   | 0.87%   | 0 | 0.00%   | 0  | 0.00%                 | 0 | 0.00%   | 0  | 0.00%   | 0 | 0.00%   | 0  | 0.00%   | 0 | 0.00%   | 1   | 0.31%   |
| 15           | 3   | 2.61%   | 0 | 0.00%   | 0  | 0.00%                 | 0 | 0.00%   | 1  | 5.00%   | 1 | 33.33%  | 0  | 0.00%   | 0 | 0.00%   | 5   | 1.54%   |
| 16           | 9   | 7.83%   | 1 | 25.00%  | 2  | 2.47%                 | 0 | 0.00%   | 8  | 40.00%  | 0 | 0.00%   | 4  | 4.12%   | 0 | 0.00%   | 24  | 7.38%   |
| 17           | 23  | 20.00%  | 1 | 25.00%  | 3  | 3.70%                 | 1 | 50.00%  | 7  | 35.00%  | 1 | 33.33%  | 7  | 7.22%   | 0 | 0.00%   | 43  | 13.23%  |
| 18           | 31  | 26.96%  | 2 | 50.00%  | 13 | 16.05%                | 0 | 0.00%   | 4  | 20.00%  | 1 | 33.33%  | 13 | 13.40%  | 0 | 0.00%   | 64  | 19.69%  |
| 19           | 20  | 17.39%  | 0 | 0.00%   | 15 | 18.52 <mark>%</mark>  | 0 | 0.00%   | 0  | 0.00%   | 0 | 0.00%   | 12 | 12.37%  | 1 | 33.33%  | 48  | 14.77%  |
| 20 and Above | 28  | 24.35%  | 0 | 0.00%   | 48 | 59.26 <mark>%</mark>  | 1 | 50.00%  | 0  | 0.00%   | 0 | 0.00%   | 61 | 62.89%  | 2 | 66.67%  | 140 | 43.08%  |
| Total        | 115 | 100.00% | 4 | 100.00% | 81 | 100.00 <mark>%</mark> | 2 | 100.00% | 20 | 100.00% | 3 | 100.00% | 97 | 100.00% | 3 | 100.00% | 325 | 100.00% |

| Average Age 18.49 17.25 20.01 18.50 16.70 16.67 21.55 21.00 19.66 | Average Age 18.49 17.25 20.01 18.50 16.70 16.67 21.55 21.00 |
|-------------------------------------------------------------------|-------------------------------------------------------------|
|-------------------------------------------------------------------|-------------------------------------------------------------|