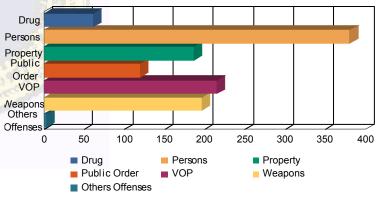

## **Offense Categories**

| Drug            | 48  | (5.88%)   | 0  | 0.00%     | 10  | (4.00%)   | 0 | 0.00%     | 3  | (4.55%)   | 0    | 0.00%                                                                                                                                                                                                                                                                                                                                                                                                                                                                                                                                                                                                                                                                                                                                                                                                                                                                                                                                                                                                                                                                                                                                                                                                                                                                                                                                                                                                                                                                                                                                                                                                                                                                                                                                                                                                                                                                                                                                                                                                                                                                                                                          | 61    | (5.26%)   |
|-----------------|-----|-----------|----|-----------|-----|-----------|---|-----------|----|-----------|------|--------------------------------------------------------------------------------------------------------------------------------------------------------------------------------------------------------------------------------------------------------------------------------------------------------------------------------------------------------------------------------------------------------------------------------------------------------------------------------------------------------------------------------------------------------------------------------------------------------------------------------------------------------------------------------------------------------------------------------------------------------------------------------------------------------------------------------------------------------------------------------------------------------------------------------------------------------------------------------------------------------------------------------------------------------------------------------------------------------------------------------------------------------------------------------------------------------------------------------------------------------------------------------------------------------------------------------------------------------------------------------------------------------------------------------------------------------------------------------------------------------------------------------------------------------------------------------------------------------------------------------------------------------------------------------------------------------------------------------------------------------------------------------------------------------------------------------------------------------------------------------------------------------------------------------------------------------------------------------------------------------------------------------------------------------------------------------------------------------------------------------|-------|-----------|
| Persons         | 223 | (27.29%)  | 7  | (36.84%)  | 127 | (50.80%)  | 3 | (100.00%) | 18 | (27.27%)  | 2    | (40.00%)                                                                                                                                                                                                                                                                                                                                                                                                                                                                                                                                                                                                                                                                                                                                                                                                                                                                                                                                                                                                                                                                                                                                                                                                                                                                                                                                                                                                                                                                                                                                                                                                                                                                                                                                                                                                                                                                                                                                                                                                                                                                                                                       | 380   | (32.76%)  |
| Property        | 144 | (17.63%)  | 3  | (15.79%)  | 28  | (11.20%)  | 0 | 0.00%     | 11 | (16.67%)  | 0    | 0.00%                                                                                                                                                                                                                                                                                                                                                                                                                                                                                                                                                                                                                                                                                                                                                                                                                                                                                                                                                                                                                                                                                                                                                                                                                                                                                                                                                                                                                                                                                                                                                                                                                                                                                                                                                                                                                                                                                                                                                                                                                                                                                                                          | 186   | (16.03%)  |
| Public Order    | 97  | (11.87%)  | 2  | (10.53%)  | 15  | (6.00%)   | 0 | 0.00%     | 5  | (7.58%)   | 0    | 0.00%                                                                                                                                                                                                                                                                                                                                                                                                                                                                                                                                                                                                                                                                                                                                                                                                                                                                                                                                                                                                                                                                                                                                                                                                                                                                                                                                                                                                                                                                                                                                                                                                                                                                                                                                                                                                                                                                                                                                                                                                                                                                                                                          | 119   | (10.26%)  |
| VOP             | 167 | (20.44%)  | 4  | (21.05%)  | 28  | (11.20%)  | 0 | 0.00%     | 13 | (19.70%)  | 3    | (60.00%)                                                                                                                                                                                                                                                                                                                                                                                                                                                                                                                                                                                                                                                                                                                                                                                                                                                                                                                                                                                                                                                                                                                                                                                                                                                                                                                                                                                                                                                                                                                                                                                                                                                                                                                                                                                                                                                                                                                                                                                                                                                                                                                       | 215   | (18.53%)  |
| Weapons         | 137 | (16.77%)  | 3  | (15.79%)  | 41  | (16.40%)  | 0 | 0.00%     | 15 | (22.73%)  | 0    | 0.00%                                                                                                                                                                                                                                                                                                                                                                                                                                                                                                                                                                                                                                                                                                                                                                                                                                                                                                                                                                                                                                                                                                                                                                                                                                                                                                                                                                                                                                                                                                                                                                                                                                                                                                                                                                                                                                                                                                                                                                                                                                                                                                                          | 196   | (16.90%)  |
| Others Offenses | 1   | (0.12%)   | 0  | 0.00%     | 1   | (0.40%)   | 0 | 0.00%     | 1  | (1.52%)   | 0    | 0.00%                                                                                                                                                                                                                                                                                                                                                                                                                                                                                                                                                                                                                                                                                                                                                                                                                                                                                                                                                                                                                                                                                                                                                                                                                                                                                                                                                                                                                                                                                                                                                                                                                                                                                                                                                                                                                                                                                                                                                                                                                                                                                                                          | 3     | (0.26%)   |
| Total *         | 817 | (100.00%) | 19 | (100.00%) | 250 | (100.00%) | 3 | (100.00%) | 66 | (100.00%) | 5    | (100.00%)                                                                                                                                                                                                                                                                                                                                                                                                                                                                                                                                                                                                                                                                                                                                                                                                                                                                                                                                                                                                                                                                                                                                                                                                                                                                                                                                                                                                                                                                                                                                                                                                                                                                                                                                                                                                                                                                                                                                                                                                                                                                                                                      | 1,160 | (100.00%) |
|                 |     |           |    |           |     |           |   |           |    | 1000      | 1.00 | and the second s | 1     |           |

\* Juveniles may have mulitiple offenses

Offense Categories