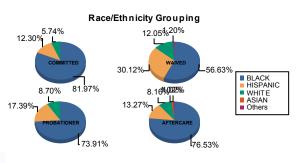

### \*Statistics are for Friday, September 1, 2023

**Count of Juveniles By Sentencing County** 

| Race/     |     | COMM    | ITTE | 0       |    | WAI                 | 'ED    |         |      | PROBAT  | TIONE  | R       |      | AFTER   | E      | Total   |     |         |
|-----------|-----|---------|------|---------|----|---------------------|--------|---------|------|---------|--------|---------|------|---------|--------|---------|-----|---------|
| Ethnicity | N   | IALE    | F    | EMALE   |    | MALE                | FEMALE |         | MALE |         | FEMALE |         | MALE |         | FEMALE |         | 1   |         |
| BLACK     | 98  | 82.35%  | 2    | 66.67%  | 45 | 55.56%              | 2      | 100.00% | 14   | 70.00%  | 3      | 100.00% | 73   | 77.66%  | 2      | 50.00%  | 239 | 73.31%  |
| HISPANIC  | 15  | 12.61%  | 0    | 0.00%   | 25 | 30.86%              | 0      | 0.00%   | 4    | 20.00%  | 0      | 0.00%   | 13   | 13.83%  | 0      | 0.00%   | 57  | 17.48%  |
| WHITE     | 6   | 5.04%   | 1    | 33.33%  | 10 | 12.35%              | 0      | 0.00%   | 2    | 10.00%  | 0      | 0.00%   | 6    | 6.38%   | 2      | 50.00%  | 27  | 8.28%   |
| ASIAN     | 0   | 0.00%   | 0    | 0.00%   | 0  | 0.00%               | 0      | 0.00%   | 0    | 0.00%   | 0      | 0.00%   | 1    | 1.06%   | 0      | 0.00%   | 1   | 0.31%   |
| Others    | 0   | 0.00%   | 0    | 0.00%   | 1  | 1.2 <mark>3%</mark> | 0      | 0.00%   | 0    | 0.00%   | 0      | 0.00%   | 1    | 1.06%   | 0      | 0.00%   | 2   | 0.61%   |
| Total     | 119 | 100.00% | 3    | 100.00% | 81 | 100.00%             | 2      | 100.00% | 20   | 100.00% | 3      | 100.00% | 94   | 100.00% | 4      | 100.00% | 326 | 100.00% |