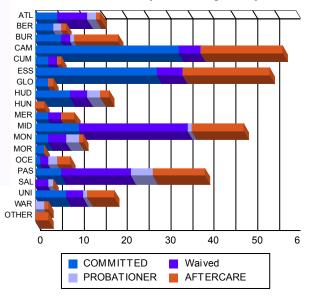

| ATL   | 5   | 4.20%   | 0 | 0.00%   | 7  | 8.64%   | 0 | 0.00%   | 2  | 10.00%  | 0 | 0.00%   | 1  | 1.06%   | 0 | 0.00%   | 15  | 4.60%   |
|-------|-----|---------|---|---------|----|---------|---|---------|----|---------|---|---------|----|---------|---|---------|-----|---------|
| BER   | 4   | 3.36%   | 0 | 0.00%   | 0  | 0.00%   | 0 | 0.00%   | 2  | 10.00%  | 0 | 0.00%   | 1  | 1.06%   | 0 | 0.00%   | 7   | 2.15%   |
| BUR   | 6   | 5.04%   | 0 | 0.00%   | 2  | 2.47%   | 0 | 0.00%   | 1  | 5.00%   | 0 | 0.00%   | 10 | 10.64%  | 0 | 0.00%   | 19  | 5.83%   |
| САМ   | 33  | 27.73%  | 0 | 0.00%   | 4  | 4.94%   | 1 | 50.00%  | 0  | 0.00%   | 0 | 0.00%   | 15 | 15.96%  | 4 | 100.00% | 57  | 17.48%  |
| СЛМ   | 3   | 2.52%   | 0 | 0.00%   | 2  | 2.47%   | 0 | 0.00%   | 0  | 0.00%   | 0 | 0.00%   | 1  | 1.06%   | 0 | 0.00%   | 6   | 1.84%   |
| ESS   | 27  | 22.69%  | 1 | 33.33%  | 6  | 7.41%   | 0 | 0.00%   | 0  | 0.00%   | 0 | 0.00%   | 20 | 21.28%  | 0 | 0.00%   | 54  | 16.56%  |
| GLO   | 3   | 2.52%   | 0 | 0.00%   | 0  | 0.00%   | 0 | 0.00%   | 0  | 0.00%   | 0 | 0.00%   | 1  | 1.06%   | 0 | 0.00%   | 4   | 1.23%   |
| HUD   | 7   | 5.88%   | 1 | 33.33%  | 4  | 4.94%   | 0 | 0.00%   | 3  | 15.00%  | 0 | 0.00%   | 2  | 2.13%   | 0 | 0.00%   | 17  | 5.21%   |
| HUN   | 0   | 0.00%   | 0 | 0.00%   | 0  | 0.00%   | 0 | 0.00%   | 0  | 0.00%   | 0 | 0.00%   | 2  | 2.13%   | 0 | 0.00%   | 2   | 0.61%   |
| MER   | 3   | 2.52%   | 0 | 0.00%   | 3  | 3.70%   | 0 | 0.00%   | 0  | 0.00%   | 0 | 0.00%   | 3  | 3.19%   | 0 | 0.00%   | 9   | 2.76%   |
| MID   | 10  | 8.40%   | 0 | 0.00%   | 24 | 29.63%  | 1 | 50.00%  | 1  | 5.00%   | 0 | 0.00%   | 12 | 12.77%  | 0 | 0.00%   | 48  | 14.72%  |
| MON   | 3   | 2.52%   | 0 | 0.00%   | 4  | 4.94%   | 0 | 0.00%   | 2  | 10.00%  | 1 | 33.33%  | 1  | 1.06%   | 0 | 0.00%   | 11  | 3.37%   |
| MOR   | 1   | 0.84%   | 1 | 33.33%  | 0  | 0.00%   | 0 | 0.00%   | 0  | 0.00%   | 0 | 0.00%   | 0  | 0.00%   | 0 | 0.00%   | 2   | 0.61%   |
| OCE   | 1   | 0.84%   | 0 | 0.00%   | 2  | 2.47%   | 0 | 0.00%   | 2  | 10.00%  | 0 | 0.00%   | 3  | 3.19%   | 0 | 0.00%   | 8   | 2.45%   |
| PAS   | 6   | 5.04%   | 0 | 0.00%   | 16 | 19.75%  | 0 | 0.00%   | 3  | 15.00%  | 2 | 66.67%  | 12 | 12.77%  | 0 | 0.00%   | 39  | 11.96%  |
| SAL   | 0   | 0.00%   | 0 | 0.00%   | 3  | 3.70%   | 0 | 0.00%   | 1  | 5.00%   | 0 | 0.00%   | 0  | 0.00%   | 0 | 0.00%   | 4   | 1.23%   |
| UNI   | 7   | 5.88%   | 0 | 0.00%   | 4  | 4.94%   | 0 | 0.00%   | 1  | 5.00%   | 0 | 0.00%   | 6  | 6.38%   | 0 | 0.00%   | 18  | 5.52%   |
| WAR   | 0   | 0.00%   | 0 | 0.00%   | 0  | 0.00%   | 0 | 0.00%   | 2  | 10.00%  | 0 | 0.00%   | 1  | 1.06%   | 0 | 0.00%   | 3   | 0.92%   |
| OTHER | 0   | 0.00%   | 0 | 0.00%   | 0  | 0.00%   | 0 | 0.00%   | 0  | 0.00%   | 0 | 0.00%   | 3  | 3.19%   | 0 | 0.00%   | 3   | 0.92%   |
| Total | 119 | 100.00% | 3 | 100.00% | 81 | 100.00% | 2 | 100.00% | 20 | 100.00% | 3 | 100.00% | 94 | 100.00% | 4 | 100.00% | 326 | 100.00% |
|       | 1   |         |   |         |    |         |   |         |    |         |   |         |    |         |   |         |     |         |