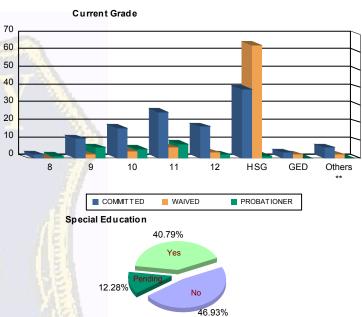

# Juvenile Demographics and Statistics

| Current   |     | СОММ      | ITTED |           |    | WAI\                   | /ED |                         |    | PROBAT    | Total |           |     |           |
|-----------|-----|-----------|-------|-----------|----|------------------------|-----|-------------------------|----|-----------|-------|-----------|-----|-----------|
| Grade     | M   | ALE       | FE    | MALE      | М  | ALE                    | FEI | MALE                    | М  | ALE       | FE    | MALE      |     |           |
| 8         | 2   | (1.68%)   | 0     | 0.00%     | 0  | 0.00%                  | 0   | 0.00%                   | 1  | (5.00%)   | 0     | 0.00%     | 3   | (1.32%)   |
| 9         | 10  | (8.40%)   | 1     | (33.33%)  | 2  | (2.47%)                | 0   | 0.00%                   | 6  | (30.00%)  | 0     | 0.00%     | 19  | (8.33%)   |
| 10        | 16  | (13.45%)  | 1     | (33.33%)  | 4  | (4. <mark>94%</mark> ) | 0   | 0.00%                   | 5  | (25.00%)  | 0     | 0.00%     | 26  | (11.40%)  |
| 11        | 25  | (21.01%)  | 1     | (33.33%)  | 5  | (6.17%)                | 1   | (50.00%)                | 6  | (30.00%)  | 2     | (66.67%)  | 40  | (17.54%)  |
| 12        | 18  | (15.13%)  | 0     | 0.00%     | 3  | (3.70%)                | 0   | 0.00%                   | 2  | (10.00%)  | 0     | 0.00%     | 23  | (10.09%)  |
| HSG       | 39  | (32.77%)  | 0     | 0.00%     | 63 | (77.78%)               | 1   | (50. <mark>0</mark> 0%) | 0  | 0.00%     | 1     | (33.33%)  | 104 | (45.61%)  |
| GED       | 3   | (2.52%)   | 0     | 0.00%     | 2  | (2.47%)                | 0   | 0.00%                   | 0  | 0.00%     | 0     | 0.00%     | 5   | (2.19%)   |
| Others ** | 6   | (5.04%)   | 0     | 0.00%     | 2  | (2.47%)                | 0   | 0.00%                   | 0  | 0.00%     | 0     | 0.00%     | 8   | (3.51%)   |
| Total     | 119 | (100.00%) | 3     | (100.00%) | 81 | (100.00%)              | 2   | (100.00%)               | 20 | (100.00%) | 3     | (100.00%) | 228 | (100.00%) |

\*\* Includes Aged Out Juveniles and Pending Records

| Special | Educatio | on Services |
|---------|----------|-------------|
|---------|----------|-------------|

| Yes     | 53  | (44.54%)  | ) 2 | (66.67%)  | 31 | (38.27%)  | 1 | (50.00%)  | 5  | (25.00%)  | 1 | (33.33%)  |      | 93  | (40.79%)  |
|---------|-----|-----------|-----|-----------|----|-----------|---|-----------|----|-----------|---|-----------|------|-----|-----------|
| No      | 54  | (45.38%)  | ) 1 | (33.33%)  | 34 | (41.98%)  | 1 | (50.00%)  | 15 | (75.00%)  | 2 | (66.67%)  | 16   | 107 | (46.93%)  |
| Pendina | 12  | (10.08%)  | 0 0 | 0.00%     | 16 | (19.75%)  | 0 | 0.00%     | 0  | 0.00%     | 0 | 0.00%     |      | 28  | (12.28%)  |
| Total   | 119 | (100.00%) | ) 3 | (100.00%) | 81 | (100.00%) | 2 | (100.00%) | 20 | (100.00%) | 3 | (100.00%) | 1314 | 228 | (100.00%) |