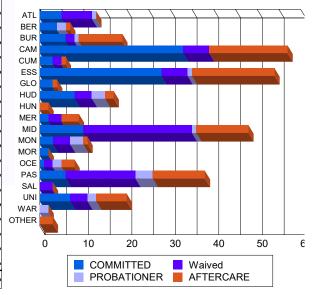

| ATL   | 5   | 4.24%   | 0 | 0.00%   | 7  | 8.54%   | 0 | 0.00%   | 1  | 5.26%   | 0 | 0.00%   | 0  | 0.00%   | 0 | 0.00%   | 13  | 4.02%   |
|-------|-----|---------|---|---------|----|---------|---|---------|----|---------|---|---------|----|---------|---|---------|-----|---------|
| BER   | 4   | 3.39%   | 0 | 0.00%   | 0  | 0.00%   | 0 | 0.00%   | 2  | 10.53%  | 0 | 0.00%   | 1  | 1.08%   | 0 | 0.00%   | 7   | 2.17%   |
| BUR   | 6   | 5.08%   | 0 | 0.00%   | 2  | 2.44%   | 0 | 0.00%   | 1  | 5.26%   | 0 | 0.00%   | 10 | 10.75%  | 0 | 0.00%   | 19  | 5.88%   |
| CAM   | 33  | 27.97%  | 0 | 0.00%   | 5  | 6.10%   | 1 | 50.00%  | 0  | 0.00%   | 0 | 0.00%   | 15 | 16.13%  | 3 | 100.00% | 57  | 17.65%  |
| СЛМ   | 3   | 2.54%   | 0 | 0.00%   | 2  | 2.44%   | 0 | 0.00%   | 0  | 0.00%   | 0 | 0.00%   | 1  | 1.08%   | 0 | 0.00%   | 6   | 1.86%   |
| ESS   | 27  | 22.88%  | 1 | 33.33%  | 6  | 7.32%   | 0 | 0.00%   | 1  | 5.26%   | 0 | 0.00%   | 19 | 20.43%  | 0 | 0.00%   | 54  | 16.72%  |
| GLO   | 3   | 2.54%   | 0 | 0.00%   | 0  | 0.00%   | 0 | 0.00%   | 0  | 0.00%   | 0 | 0.00%   | 1  | 1.08%   | 0 | 0.00%   | 4   | 1.24%   |
| HUD   | 7   | 5.93%   | 1 | 33.33%  | 4  | 4.88%   | 0 | 0.00%   | 3  | 15.79%  | 0 | 0.00%   | 2  | 2.15%   | 0 | 0.00%   | 17  | 5.26%   |
| HUN   | 0   | 0.00%   | 0 | 0.00%   | 0  | 0.00%   | 0 | 0.00%   | 0  | 0.00%   | 0 | 0.00%   | 2  | 2.15%   | 0 | 0.00%   | 2   | 0.62%   |
| MER   | 2   | 1.69%   | 0 | 0.00%   | 3  | 3.66%   | 0 | 0.00%   | 0  | 0.00%   | 0 | 0.00%   | 4  | 4.30%   | 0 | 0.00%   | 9   | 2.79%   |
| MID   | 10  | 8.47%   | 0 | 0.00%   | 24 | 29.27%  | 1 | 50.00%  | 1  | 5.26%   | 0 | 0.00%   | 12 | 12.90%  | 0 | 0.00%   | 48  | 14.86%  |
| MON   | 3   | 2.54%   | 0 | 0.00%   | 4  | 4.88%   | 0 | 0.00%   | 2  | 10.53%  | 1 | 33.33%  | 1  | 1.08%   | 0 | 0.00%   | 11  | 3.41%   |
| MOR   | 1   | 0.85%   | 1 | 33.33%  | 0  | 0.00%   | 0 | 0.00%   | 0  | 0.00%   | 0 | 0.00%   | 0  | 0.00%   | 0 | 0.00%   | 2   | 0.62%   |
| OCE   | 1   | 0.85%   | 0 | 0.00%   | 2  | 2.44%   | 0 | 0.00%   | 2  | 10.53%  | 0 | 0.00%   | 3  | 3.23%   | 0 | 0.00%   | 8   | 2.48%   |
| PAS   | 6   | 5.08%   | 0 | 0.00%   | 16 | 19.51%  | 0 | 0.00%   | 2  | 10.53%  | 2 | 66.67%  | 12 | 12.90%  | 0 | 0.00%   | 38  | 11.76%  |
| SAL   | 0   | 0.00%   | 0 | 0.00%   | 3  | 3.66%   | 0 | 0.00%   | 0  | 0.00%   | 0 | 0.00%   | 0  | 0.00%   | 0 | 0.00%   | 3   | 0.93%   |
| UNI   | 7   | 5.93%   | 0 | 0.00%   | 4  | 4.88%   | 0 | 0.00%   | 2  | 10.53%  | 0 | 0.00%   | 7  | 7.53%   | 0 | 0.00%   | 20  | 6.19%   |
| WAR   | 0   | 0.00%   | 0 | 0.00%   | 0  | 0.00%   | 0 | 0.00%   | 2  | 10.53%  | 0 | 0.00%   | 0  | 0.00%   | 0 | 0.00%   | 2   | 0.62%   |
| OTHER | 0   | 0.00%   | 0 | 0.00%   | 0  | 0.00%   | 0 | 0.00%   | 0  | 0.00%   | 0 | 0.00%   | 3  | 3.23%   | 0 | 0.00%   | 3   | 0.93%   |
| Total | 118 | 100.00% | 3 | 100.00% | 82 | 100.00% | 2 | 100.00% | 19 | 100.00% | 3 | 100.00% | 93 | 100.00% | 3 | 100.00% | 323 | 100.00% |
|       |     |         |   |         |    |         |   |         |    |         |   |         |    |         |   |         |     |         |