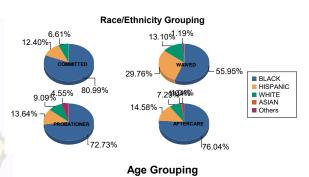

### \*Statistics are for Friday, September 15, 2023

**Count of Juveniles By Sentencing County** 

| Race/ COMMI |      |         | ITTE   | D       | WAIVED |                     |   |    |         | PROBATIONER |         |   |         |    | AFTER   | Total |         |     |         |
|-------------|------|---------|--------|---------|--------|---------------------|---|----|---------|-------------|---------|---|---------|----|---------|-------|---------|-----|---------|
| Ethnicity   | MALE |         | FEMALE |         |        | MALE                |   | FE | EMALE   |             | MALE    | F | EMALE   | 20 | MALE    | F     | EMALE   |     |         |
| BLACK       | 96   | 81.36%  | 2      | 66.67%  | 45     | 54.88%              | 2 | 1  | 100.00% | 13          | 68.42%  | 3 | 100.00% | 71 | 76.34%  | 2     | 66.67%  | 234 | 72.45%  |
| HISPANIC    | 15   | 12.71%  | 0      | 0.00%   | 25     | 30.49%              | 0 |    | 0.00%   | 3           | 15.79%  | 0 | 0.00%   | 14 | 15.05%  | 0     | 0.00%   | 57  | 17.65%  |
| WHITE       | 7    | 5.93%   | 1      | 33.33%  | 11     | 13.41%              | 0 |    | 0.00%   | 2           | 10.53%  | 0 | 0.00%   | 6  | 6.45%   | 1     | 33.33%  | 28  | 8.67%   |
| ASIAN       | 0    | 0.00%   | 0      | 0.00%   | 0      | 0.00%               | 0 |    | 0.00%   | 0           | 0.00%   | 0 | 0.00%   | 1  | 1.08%   | 0     | 0.00%   | 1   | 0.31%   |
| Others      | 0    | 0.00%   | 0      | 0.00%   | 1      | 1.2 <mark>2%</mark> | 0 | )  | 0.00%   | 1           | 5.26%   | 0 | 0.00%   | 1  | 1.08%   | 0     | 0.00%   | 3   | 0.93%   |
| Total       | 118  | 100.00% | 3      | 100.00% | 82     | 100.00%             | 2 | 2  | 100.00% | 19          | 100.00% | 3 | 100.00% | 93 | 100.00% | 3     | 100.00% | 323 | 100.00% |