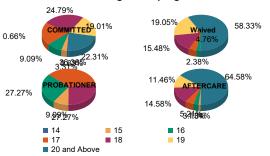

| Age          |     |         |   |         |    |                      |   |         |    |         |   |         |    |         |   |         |     |         |
|--------------|-----|---------|---|---------|----|----------------------|---|---------|----|---------|---|---------|----|---------|---|---------|-----|---------|
| 14           | 1   | 0.85%   | 0 | 0.00%   | 0  | 0.00%                | 0 | 0.00%   | 0  | 0.00%   | 0 | 0.00%   | 0  | 0.00%   | 0 | 0.00%   | 1   | 0.31%   |
| 15           | 4   | 3.39%   | 0 | 0.00%   | 0  | 0.00%                | 0 | 0.00%   | 2  | 10.53%  | 0 | 0.00%   | 1  | 1.08%   | 0 | 0.00%   | 7   | 2.17%   |
| 16           | 10  | 8.47%   | 1 | 33.33%  | 2  | 2.44%                | 0 | 0.00%   | 5  | 26.32%  | 1 | 33.33%  | 3  | 3.23%   | 0 | 0.00%   | 22  | 6.81%   |
| 17           | 24  | 20.34%  | 1 | 33.33%  | 3  | 3.66%                | 1 | 50.00%  | 7  | 36.84%  | 1 | 33.33%  | 5  | 5.38%   | 0 | 0.00%   | 42  | 13.00%  |
| 18           | 29  | 24.58%  | 1 | 33.33%  | 13 | 15.85 <mark>%</mark> | 0 | 0.00%   | 5  | 26.32%  | 1 | 33.33%  | 13 | 13.98%  | 1 | 33.33%  | 63  | 19.50%  |
| 19           | 23  | 19.49%  | 0 | 0.00%   | 16 | 19.51 <mark>%</mark> | 0 | 0.00%   | 0  | 0.00%   | 0 | 0.00%   | 11 | 11.83%  | 0 | 0.00%   | 50  | 15.48%  |
| 20 and Above | 27  | 22.88%  | 0 | 0.00%   | 48 | 58.54 <mark>%</mark> | 1 | 50.00%  | 0  | 0.00%   | 0 | 0.00%   | 60 | 64.52%  | 2 | 66.67%  | 138 | 42.72%  |
| Total        | 118 | 100.00% | 3 | 100.00% | 82 | 100.00%              | 2 | 100.00% | 19 | 100.00% | 3 | 100.00% | 93 | 100.00% | 3 | 100.00% | 323 | 100.00% |

| Average Age | 18.44  | 17.00 | 20.04 | 18.50 | 16.79 | 17.00    | 21.61    | 20.67 | 19.66 |
|-------------|--------|-------|-------|-------|-------|----------|----------|-------|-------|
| Sentencing  | County |       | 3     | 6 N.  |       | Mish See | - Little | 1 123 | 1121  |