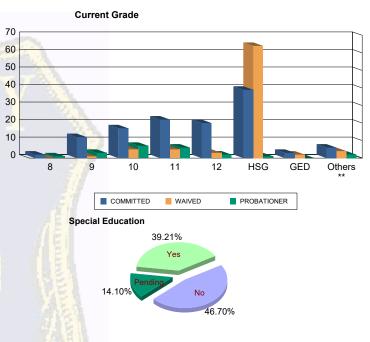

# Juvenile Demographics and Statistics

| Current   |     | COMMI     | TTED   |           |      | WAIV      | ΈD  |           |    | PROBATI   | То     | Total     |     |           |
|-----------|-----|-----------|--------|-----------|------|-----------|-----|-----------|----|-----------|--------|-----------|-----|-----------|
| Grade     | M   | ALE       | FEMALE |           | MALE |           | FEI | MALE      | М  | ALE       | FEMALE |           |     |           |
| 8         | 2   | (1.69%)   | 0      | 0.00%     | 0    | 0.00%     | 0   | 0.00%     | 1  | (5.26%)   | 0      | 0.00%     | 3   | (1.32%)   |
| 9         | 11  | (9.32%)   | 1      | (33.33%)  | 1    | (1.22%)   | 0   | 0.00%     | 3  | (15.79%)  | 0      | 0.00%     | 16  | (7.05%)   |
| 10        | 16  | (13.56%)  | 1      | (33.33%)  | 5    | (6.10%)   | 0   | 0.00%     | 7  | (36.84%)  | 0      | 0.00%     | 29  | (12.78%)  |
| 11        | 21  | (17.80%)  | 1      | (33.33%)  | 4    | (4.88%)   | 1   | (50.00%)  | 4  | (21.05%)  | 2      | (66.67%)  | 33  | (14.54%)  |
| 12        | 20  | (16.95%)  | 0      | 0.00%     | 3    | (3.66%)   | 0   | 0.00%     | 2  | (10.53%)  | 0      | 0.00%     | 25  | (11.01%)  |
| HSG       | 39  | (33.05%)  | 0      | 0.00%     | 63   | (76.83%)  | 1   | (50.00%)  | 0  | 0.00%     | 1      | (33.33%)  | 104 | (45.81%)  |
| GED       | 3   | (2.54%)   | 0      | 0.00%     | 2    | (2.44%)   | 0   | 0.00%     | 0  | 0.00%     | 0      | 0.00%     | 5   | (2.20%)   |
| Others ** | 6   | (5.08%)   | 0      | 0.00%     | 4    | (4.88%)   | 0   | 0.00%     | 2  | (10.53%)  | 0      | 0.00%     | 12  | (5.29%)   |
| Total     | 118 | (100.00%) | 3      | (100.00%) | 82   | (100.00%) | 2   | (100.00%) | 19 | (100.00%) | 3      | (100.00%) | 227 | (100.00%) |

### \*\* Includes Aged Out Juveniles and Pending Records

### **Special Education Services**

| -       |     |           |   |           |    |           |   |           |    |           |   |           |      |     |                       |
|---------|-----|-----------|---|-----------|----|-----------|---|-----------|----|-----------|---|-----------|------|-----|-----------------------|
| Yes     | 52  | (44.07%)  | 2 | (66.67%)  | 30 | (36.59%)  | 1 | (50.00%)  | 3  | (15.79%)  | 1 | (33.33%)  |      | 89  | <mark>(39.21%)</mark> |
| No      | 54  | (45.76%)  | 1 | (33.33%)  | 34 | (41.46%)  | 1 | (50.00%)  | 14 | (73.68%)  | 2 | (66.67%)  | 16   | 106 | (46.70%)              |
| Pendina | 12  | (10.17%)  | 0 | 0.00%     | 18 | (21.95%)  | 0 | 0.00%     | 2  | (10.53%)  | 0 | 0.00%     |      | 32  | (14.10%)              |
| Total   | 118 | (100.00%) | 3 | (100.00%) | 82 | (100.00%) | 2 | (100.00%) | 19 | (100.00%) | 3 | (100.00%) | 191X | 227 | (100.00%)             |