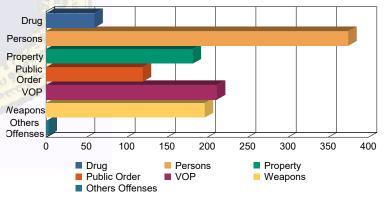

## **Offense Categories**

| 9 (6.009<br>1 (27.059<br>3 (17.509<br>8 (12.009 | 6) (<br>6) (        | , (,                      | 128                                      | (3.64%)<br>(51.82%)                         |                                                                | 0.00%<br>(100.00%)                                              | 2<br>15                                                                     | (3.33%)<br>(25.00%)                                                              | 0                                                                                                 | 0.00%                                                                                                 | 60<br>375                                                                                                         | (5.22%)<br>(32.64%)                                                                                                     |
|-------------------------------------------------|---------------------|---------------------------|------------------------------------------|---------------------------------------------|----------------------------------------------------------------|-----------------------------------------------------------------|-----------------------------------------------------------------------------|----------------------------------------------------------------------------------|---------------------------------------------------------------------------------------------------|-------------------------------------------------------------------------------------------------------|-------------------------------------------------------------------------------------------------------------------|-------------------------------------------------------------------------------------------------------------------------|
| 3 (17.509                                       | 6) 3                | ,                         |                                          |                                             | 3                                                              | (100.00%)                                                       | 15                                                                          | (25.00%)                                                                         | 2                                                                                                 | (40.00%)                                                                                              | 375                                                                                                               | (32 64%)                                                                                                                |
|                                                 | 1                   | 3 (17.65%)                | 27                                       | (40.020/)                                   |                                                                |                                                                 |                                                                             |                                                                                  |                                                                                                   | (                                                                                                     | 315                                                                                                               | (32.04 /0)                                                                                                              |
| 8 (12.00                                        |                     |                           |                                          | (10.93%)                                    | 0                                                              | 0.00%                                                           | 9                                                                           | (15.00%)                                                                         | 0                                                                                                 | 0.00%                                                                                                 | 182                                                                                                               | (15.84%)                                                                                                                |
| 0 (1=100)                                       | o) 2                | 2 (11.76%)                | 15                                       | (6.07%)                                     | 0                                                              | 0.00%                                                           | 5                                                                           | (8.33%)                                                                          | 0                                                                                                 | 0.00%                                                                                                 | 120                                                                                                               | (10.44%)                                                                                                                |
| 6 <b>(20.32</b> )                               | 5)                  | 3 (17.65%)                | 27                                       | (10.93%)                                    | 0                                                              | 0.00%                                                           | 13                                                                          | (21.67%)                                                                         | 3                                                                                                 | (60.00%)                                                                                              | 212                                                                                                               | (18.45%)                                                                                                                |
| 9 (17.019                                       | 5)                  | 3 (17.65%)                | 40                                       | (16.19%)                                    | 0                                                              | 0.00%                                                           | 15                                                                          | (25.00%)                                                                         | 0                                                                                                 | 0.00%                                                                                                 | 197                                                                                                               | (17.15%)                                                                                                                |
| 1 ( <b>0.12</b> 9                               | 6) (                | ) 0.00%                   | 1                                        | (0.40%)                                     | 0                                                              | 0.00%                                                           | 1                                                                           | (1.67%)                                                                          | 0                                                                                                 | 0.00%                                                                                                 | 3                                                                                                                 | (0.26%)                                                                                                                 |
| 7 (100.009                                      | 6) 17               | 7 (100.00%)               | 247                                      | (100.00%)                                   | 3                                                              | (100.00%)                                                       | 60                                                                          | (100.00%)                                                                        | 5                                                                                                 | (100.00%)                                                                                             | 1,149                                                                                                             | (100.00%)                                                                                                               |
| g<br>1                                          | ) (17.01%<br>(0.12% | ) (17.01%) (<br>(0.12%) ( | ) (17.01%) 3 (17.65%)<br>(0.12%) 0 0.00% | (17.01%) 3 (17.65%) 40<br>(0.12%) 0 0.00% 1 | ) (17.01%) 3 (17.65%) 40 (16.19%)<br>(0.12%) 0 0.00% 1 (0.40%) | (17.01%) 3 (17.65%) 40 (16.19%) 0   (0.12%) 0 0.00% 1 (0.40%) 0 | (17.01%) 3 (17.65%) 40 (16.19%) 0 0.00%   (0.12%) 0 0.00% 1 (0.40%) 0 0.00% | (17.01%) 3 (17.65%) 40 (16.19%) 0 0.00% 15   (0.12%) 0 0.00% 1 (0.40%) 0 0.00% 1 | (17.01%) 3 (17.65%) 40 (16.19%) 0 0.00% 15 (25.00%)   (0.12%) 0 0.00% 1 (0.40%) 0 0.00% 1 (16.7%) | (17.01%) 3 (17.65%) 40 (16.19%) 0 0.00% 15 (25.00%) 0   (0.12%) 0 0.00% 1 (0.40%) 0 0.00% 1 (1.67%) 0 | (17.01%) 3 (17.65%) 40 (16.19%) 0 0.00% 15 (25.00%) 0 0.00%   (0.12%) 0 0.00% 1 (0.40%) 0 0.00% 1 (16.7%) 0 0.00% | (17.01%) 3 (17.65%) 40 (16.19%) 0 0.00% 15 (25.00%) 0 0.00% 197   (0.12%) 0 0.00% 1 (0.40%) 0 0.00% 1 (16.7%) 0 0.00% 3 |