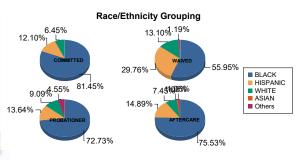

### \*Statistics are for Friday, September 22, 2023

**Count of Juveniles By Sentencing County** 

| Race/     | ace/ COMMITTED |         |        |         | WAIVED |         |        |         | PROBATIONER |         |   |         |      | AFTER   | Total  |         |     |         |
|-----------|----------------|---------|--------|---------|--------|---------|--------|---------|-------------|---------|---|---------|------|---------|--------|---------|-----|---------|
| Ethnicity | N              | IALE    | FEMALE |         | MALE   |         | FEMALE |         | MALE        |         | F | EMALE   | MALE |         | FEMALE |         |     |         |
| BLACK     | 99             | 81.82%  | 2      | 66.67%  | 45     | 54.88%  | 2      | 100.00% | 13          | 68.42%  | 3 | 100.00% | 69   | 75.82%  | 2      | 66.67%  | 235 | 72.53%  |
| HISPANIC  | 15             | 12.40%  | 0      | 0.00%   | 25     | 30.49%  | 0      | 0.00%   | 3           | 15.79%  | 0 | 0.00%   | 14   | 15.38%  | 0      | 0.00%   | 57  | 17.59%  |
| WHITE     | 7              | 5.79%   | 1      | 33.33%  | 11     | 13.41%  | 0      | 0.00%   | 2           | 10.53%  | 0 | 0.00%   | 6    | 6.59%   | 1      | 33.33%  | 28  | 8.64%   |
| ASIAN     | 0              | 0.00%   | 0      | 0.00%   | 0      | 0.00%   | 0      | 0.00%   | 0           | 0.00%   | 0 | 0.00%   | 1    | 1.10%   | 0      | 0.00%   | 1   | 0.31%   |
| Others    | 0              | 0.00%   | 0      | 0.00%   | 1      | 1.22%   | 0      | 0.00%   | 1           | 5.26%   | 0 | 0.00%   | 1    | 1.10%   | 0      | 0.00%   | 3   | 0.93%   |
| Total     | 121            | 100.00% | 3      | 100.00% | 82     | 100.00% | 2      | 100.00% | 19          | 100.00% | 3 | 100.00% | 91   | 100.00% | 3      | 100.00% | 324 | 100.00% |