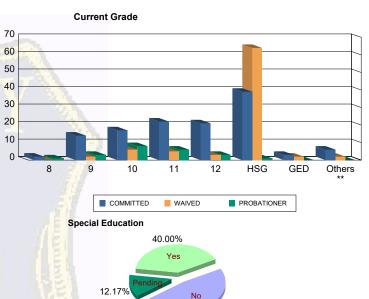

## Juvenile Demographics and Statistics

| Current   |     | COMM      | ITTED  |           |      | WAIV      | ED     |           |    | PROBAT    | То  | Total     |     |           |
|-----------|-----|-----------|--------|-----------|------|-----------|--------|-----------|----|-----------|-----|-----------|-----|-----------|
| Grade     | M   | ALE       | FEMALE |           | MALE |           | FEMALE |           | M  | ALE       | FEI | MALE      |     |           |
| 8         | 2   | (1.65%)   | 0      | 0.00%     | 0    | 0.00%     | 0      | 0.00%     | 1  | (5.26%)   | 0   | 0.00%     | 3   | (1.30%)   |
| 9         | 13  | (10.74%)  | 1      | (33.33%)  | 2    | (2.44%)   | 0      | 0.00%     | 3  | (15.79%)  | 0   | 0.00%     | 19  | (8.26%)   |
| 10        | 16  | (13.22%)  | 1      | (33.33%)  | 6    | (7.32%)   | 0      | 0.00%     | 8  | (42.11%)  | 0   | 0.00%     | 31  | (13.48%)  |
| 11        | 21  | (17.36%)  | 1      | (33.33%)  | 4    | (4.88%)   | 1      | (50.00%)  | 4  | (21.05%)  | 2   | (66.67%)  | 33  | (14.35%)  |
| 12        | 21  | (17.36%)  | 0      | 0.00%     | 3    | (3.66%)   | 0      | 0.00%     | 3  | (15.79%)  | 0   | 0.00%     | 27  | (11.74%)  |
| HSG       | 39  | (32.23%)  | 0      | 0.00%     | 63   | (76.83%)  | 1      | (50.00%)  | 0  | 0.00%     | 1   | (33.33%)  | 104 | (45.22%)  |
| GED       | 3   | (2.48%)   | 0      | 0.00%     | 2    | (2.44%)   | 0      | 0.00%     | 0  | 0.00%     | 0   | 0.00%     | 5   | (2.17%)   |
| Others ** | 6   | (4.96%)   | 0      | 0.00%     | 2    | (2.44%)   | 0      | 0.00%     | 0  | 0.00%     | 0   | 0.00%     | 8   | (3.48%)   |
| Total     | 121 | (100.00%) | 3      | (100.00%) | 82   | (100.00%) | 2      | (100.00%) | 19 | (100.00%) | 3   | (100.00%) | 230 | (100.00%) |

#### \*\* Includes Aged Out Juveniles and Pending Records

#### Special Education Services

| Yes     | 53  | (43.80%)  | 2 | (66.67%)  | 31 | (37.80%)  | 1 | (50.00%)  | 4               | (21.05%)  | 1 | (33.33%)  | 92  | <mark>(4</mark> 0.00%) |
|---------|-----|-----------|---|-----------|----|-----------|---|-----------|-----------------|-----------|---|-----------|-----|------------------------|
| No      | 56  | (46.28%)  | 1 | (33.33%)  | 35 | (42.68%)  | 1 | (50.00%)  | 15              | (78.95%)  | 2 | (66.67%)  | 110 | (47.83%)               |
| Pendina | 12  | (9.92%)   | 0 | 0.00%     | 16 | (19.51%)  | 0 | 0.00%     | 0               | 0.00%     | 0 | 0.00%     | 28  | (12.17%)               |
| Total   | 121 | (100.00%) | 3 | (100.00%) | 82 | (100.00%) | 2 | (100.00%) | <mark>19</mark> | (100.00%) | 3 | (100.00%) | 230 | (100.00%)              |