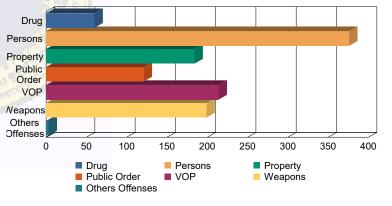

## Offense Categories

| Drug            | 49  | (5.94%)   | 0  | 0.00%     | 9   | (3.57%)   | 0 | 0.00%     | 2  | (3.70%)   | 0 | 0.00%     | 60    | (5.19%)   |
|-----------------|-----|-----------|----|-----------|-----|-----------|---|-----------|----|-----------|---|-----------|-------|-----------|
| Persons         | 222 | (26.91%)  | 7  | (38.89%)  | 130 | (51.59%)  | 3 | (100.00%) | 12 | (22.22%)  | 2 | (40.00%)  | 376   | (32.50%)  |
| Property        | 146 | (17.70%)  | 3  | (16.67%)  | 28  | (11.11%)  | 0 | 0.00%     | 7  | (12.96%)  | 0 | 0.00%     | 184   | (15.90%)  |
| Public Order    | 99  | (12.00%)  | 2  | (11.11%)  | 15  | (5.95%)   | 0 | 0.00%     | 5  | (9.26%)   | 0 | 0.00%     | 121   | (10.46%)  |
| VOP             | 167 | (20.24%)  | 3  | (16.67%)  | 28  | (11.11%)  | 0 | 0.00%     | 13 | (24.07%)  | 3 | (60.00%)  | 214   | (18.50%)  |
| Weapons         | 141 | (17.09%)  | 3  | (16.67%)  | 41  | (16.27%)  | 0 | 0.00%     | 14 | (25.93%)  | 0 | 0.00%     | 199   | (17.20%)  |
| Others Offenses | 1   | (0.12%)   | 0  | 0.00%     | 1   | (0.40%)   | 0 | 0.00%     | 1  | (1.85%)   | 0 | 0.00%     | 3     | (0.26%)   |
| Total *         | 825 | (100.00%) | 18 | (100.00%) | 252 | (100.00%) | 3 | (100.00%) | 54 | (100.00%) | 5 | (100.00%) | 1,157 | (100.00%) |

\* Juveniles may have mulitiple offenses

Offense Categories

47.83%