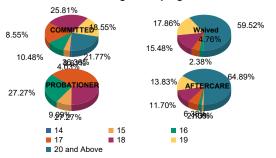

| ATL   | 5   | 4.13%   | 0 | 0.00%   | 7  | 8.54%   | 0 | 0.00%   | 1  | 5.26%   | 0 | 0.00%   | 0  | 0.00%   | 0 | 0.00%   | 13  | 4.01%   |
|-------|-----|---------|---|---------|----|---------|---|---------|----|---------|---|---------|----|---------|---|---------|-----|---------|
| BER   | 5   | 4.13%   | 0 | 0.00%   | 0  | 0.00%   | 0 | 0.00%   | 2  | 10.53%  | 0 | 0.00%   | 1  | 1.10%   | 0 | 0.00%   | 8   | 2.47%   |
| BUR   | 6   | 4.96%   | 0 | 0.00%   | 2  | 2.44%   | 0 | 0.00%   | 1  | 5.26%   | 0 | 0.00%   | 8  | 8.79%   | 0 | 0.00%   | 17  | 5.25%   |
| САМ   | 32  | 26.45%  | 0 | 0.00%   | 5  | 6.10%   | 1 | 50.00%  | 0  | 0.00%   | 0 | 0.00%   | 15 | 16.48%  | 3 | 100.00% | 56  | 17.28%  |
| СЛМ   | 3   | 2.48%   | 0 | 0.00%   | 2  | 2.44%   | 0 | 0.00%   | 0  | 0.00%   | 0 | 0.00%   | 1  | 1.10%   | 0 | 0.00%   | 6   | 1.85%   |
| ESS   | 28  | 23.14%  | 1 | 33.33%  | 6  | 7.32%   | 0 | 0.00%   | 1  | 5.26%   | 0 | 0.00%   | 19 | 20.88%  | 0 | 0.00%   | 55  | 16.98%  |
| GLO   | 3   | 2.48%   | 0 | 0.00%   | 0  | 0.00%   | 0 | 0.00%   | 0  | 0.00%   | 0 | 0.00%   | 1  | 1.10%   | 0 | 0.00%   | 4   | 1.23%   |
| HUD   | 9   | 7.44%   | 1 | 33.33%  | 4  | 4.88%   | 0 | 0.00%   | 3  | 15.79%  | 0 | 0.00%   | 2  | 2.20%   | 0 | 0.00%   | 19  | 5.86%   |
| HUN   | 0   | 0.00%   | 0 | 0.00%   | 0  | 0.00%   | 0 | 0.00%   | 0  | 0.00%   | 0 | 0.00%   | 2  | 2.20%   | 0 | 0.00%   | 2   | 0.62%   |
| MER   | 2   | 1.65%   | 0 | 0.00%   | 3  | 3.66%   | 0 | 0.00%   | 0  | 0.00%   | 0 | 0.00%   | 4  | 4.40%   | 0 | 0.00%   | 9   | 2.78%   |
| MID   | 10  | 8.26%   | 0 | 0.00%   | 24 | 29.27%  | 1 | 50.00%  | 1  | 5.26%   | 0 | 0.00%   | 12 | 13.19%  | 0 | 0.00%   | 48  | 14.81%  |
| MON   | 3   | 2.48%   | 0 | 0.00%   | 4  | 4.88%   | 0 | 0.00%   | 2  | 10.53%  | 1 | 33.33%  | 1  | 1.10%   | 0 | 0.00%   | 11  | 3.40%   |
| MOR   | 1   | 0.83%   | 1 | 33.33%  | 0  | 0.00%   | 0 | 0.00%   | 0  | 0.00%   | 0 | 0.00%   | 0  | 0.00%   | 0 | 0.00%   | 2   | 0.62%   |
| OCE   | 1   | 0.83%   | 0 | 0.00%   | 2  | 2.44%   | 0 | 0.00%   | 2  | 10.53%  | 0 | 0.00%   | 3  | 3.30%   | 0 | 0.00%   | 8   | 2.47%   |
| PAS   | 6   | 4.96%   | 0 | 0.00%   | 16 | 19.51%  | 0 | 0.00%   | 2  | 10.53%  | 2 | 66.67%  | 12 | 13.19%  | 0 | 0.00%   | 38  | 11.73%  |
| SAL   | 0   | 0.00%   | 0 | 0.00%   | 3  | 3.66%   | 0 | 0.00%   | 0  | 0.00%   | 0 | 0.00%   | 0  | 0.00%   | 0 | 0.00%   | 3   | 0.93%   |
| UNI   | 7   | 5.79%   | 0 | 0.00%   | 4  | 4.88%   | 0 | 0.00%   | 2  | 10.53%  | 0 | 0.00%   | 7  | 7.69%   | 0 | 0.00%   | 20  | 6.17%   |
| WAR   | 0   | 0.00%   | 0 | 0.00%   | 0  | 0.00%   | 0 | 0.00%   | 2  | 10.53%  | 0 | 0.00%   | 0  | 0.00%   | 0 | 0.00%   | 2   | 0.62%   |
| OTHER | 0   | 0.00%   | 0 | 0.00%   | 0  | 0.00%   | 0 | 0.00%   | 0  | 0.00%   | 0 | 0.00%   | 3  | 3.30%   | 0 | 0.00%   | 3   | 0.93%   |
| Total | 121 | 100.00% | 3 | 100.00% | 82 | 100.00% | 2 | 100.00% | 19 | 100.00% | 3 | 100.00% | 91 | 100.00% | 3 | 100.00% | 324 | 100.00% |
| L     |     |         |   |         |    |         |   |         |    |         |   |         |    |         |   |         |     |         |