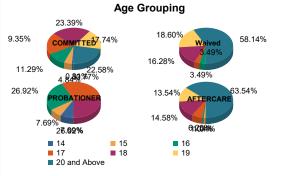

### \*Statistics are for Friday, September 29, 2023

**Count of Juveniles By Sentencing County** 

| Race/ COMMITTED |                          |                                                             |                                                                          |                                                                                                              | WAIVED                                                                                                                    |                                                                                                                                                                 |                                                                                                                                                                           |                                                                                                                                                                                                                  | PROBAT                                                                                                                                                                                                                                     | R                                                                                                                                                                                                                                                         | AFTERCARE                                                                                                                                                                                                                                                                                                                                                                                                                                                                                                                                                        |                                                                                                                                                                                                                                                                                                                                                                                                                                                                                                                                                                                                            |                                                                                                                                                                                                                                                                                                                                                                                                                                                                                                                                                                                                            |                                                                                                                                                                                                                                                                                                                                                                                                                                                                                                                                                                                                                                                                                                                                                                                                                                                                                                                                                                                                                                                                                                                                                                                                                                                                                                                                                                                                                                                                                                                                                                                                                                                                                                                                                                                                                                                                                                                                                                                                                                                                                                                                                                                                                                                                                                                                                                                                                                                                                                                                                                                                                                                                                                                                                                                                                                                                                                                                                                                                                                                  |                                                                                                                                                                                                                                                                                                                                                                                                                                                | Total                                                                                                                                                                                                                                                                                                                                                                                                                                                                                                                                                                                                                                                                                                                                                                                                                                                                                                                                                                                                                                                                                                                                                                                                                                                                                                                                                                                                                                                               |                                                                                                                                                                                                                                                                                                                                                                                                                                                                                                                                                                                                          |
|-----------------|--------------------------|-------------------------------------------------------------|--------------------------------------------------------------------------|--------------------------------------------------------------------------------------------------------------|---------------------------------------------------------------------------------------------------------------------------|-----------------------------------------------------------------------------------------------------------------------------------------------------------------|---------------------------------------------------------------------------------------------------------------------------------------------------------------------------|------------------------------------------------------------------------------------------------------------------------------------------------------------------------------------------------------------------|--------------------------------------------------------------------------------------------------------------------------------------------------------------------------------------------------------------------------------------------|-----------------------------------------------------------------------------------------------------------------------------------------------------------------------------------------------------------------------------------------------------------|------------------------------------------------------------------------------------------------------------------------------------------------------------------------------------------------------------------------------------------------------------------------------------------------------------------------------------------------------------------------------------------------------------------------------------------------------------------------------------------------------------------------------------------------------------------|------------------------------------------------------------------------------------------------------------------------------------------------------------------------------------------------------------------------------------------------------------------------------------------------------------------------------------------------------------------------------------------------------------------------------------------------------------------------------------------------------------------------------------------------------------------------------------------------------------|------------------------------------------------------------------------------------------------------------------------------------------------------------------------------------------------------------------------------------------------------------------------------------------------------------------------------------------------------------------------------------------------------------------------------------------------------------------------------------------------------------------------------------------------------------------------------------------------------------|--------------------------------------------------------------------------------------------------------------------------------------------------------------------------------------------------------------------------------------------------------------------------------------------------------------------------------------------------------------------------------------------------------------------------------------------------------------------------------------------------------------------------------------------------------------------------------------------------------------------------------------------------------------------------------------------------------------------------------------------------------------------------------------------------------------------------------------------------------------------------------------------------------------------------------------------------------------------------------------------------------------------------------------------------------------------------------------------------------------------------------------------------------------------------------------------------------------------------------------------------------------------------------------------------------------------------------------------------------------------------------------------------------------------------------------------------------------------------------------------------------------------------------------------------------------------------------------------------------------------------------------------------------------------------------------------------------------------------------------------------------------------------------------------------------------------------------------------------------------------------------------------------------------------------------------------------------------------------------------------------------------------------------------------------------------------------------------------------------------------------------------------------------------------------------------------------------------------------------------------------------------------------------------------------------------------------------------------------------------------------------------------------------------------------------------------------------------------------------------------------------------------------------------------------------------------------------------------------------------------------------------------------------------------------------------------------------------------------------------------------------------------------------------------------------------------------------------------------------------------------------------------------------------------------------------------------------------------------------------------------------------------------------------------------|------------------------------------------------------------------------------------------------------------------------------------------------------------------------------------------------------------------------------------------------------------------------------------------------------------------------------------------------------------------------------------------------------------------------------------------------|---------------------------------------------------------------------------------------------------------------------------------------------------------------------------------------------------------------------------------------------------------------------------------------------------------------------------------------------------------------------------------------------------------------------------------------------------------------------------------------------------------------------------------------------------------------------------------------------------------------------------------------------------------------------------------------------------------------------------------------------------------------------------------------------------------------------------------------------------------------------------------------------------------------------------------------------------------------------------------------------------------------------------------------------------------------------------------------------------------------------------------------------------------------------------------------------------------------------------------------------------------------------------------------------------------------------------------------------------------------------------------------------------------------------------------------------------------------------|----------------------------------------------------------------------------------------------------------------------------------------------------------------------------------------------------------------------------------------------------------------------------------------------------------------------------------------------------------------------------------------------------------------------------------------------------------------------------------------------------------------------------------------------------------------------------------------------------------|
| MALE            |                          | FEMALE                                                      |                                                                          | MALE                                                                                                         |                                                                                                                           | FEMALE                                                                                                                                                          |                                                                                                                                                                           | I                                                                                                                                                                                                                | MALE                                                                                                                                                                                                                                       | FEMALE                                                                                                                                                                                                                                                    |                                                                                                                                                                                                                                                                                                                                                                                                                                                                                                                                                                  | MALE                                                                                                                                                                                                                                                                                                                                                                                                                                                                                                                                                                                                       |                                                                                                                                                                                                                                                                                                                                                                                                                                                                                                                                                                                                            | FEMALE                                                                                                                                                                                                                                                                                                                                                                                                                                                                                                                                                                                                                                                                                                                                                                                                                                                                                                                                                                                                                                                                                                                                                                                                                                                                                                                                                                                                                                                                                                                                                                                                                                                                                                                                                                                                                                                                                                                                                                                                                                                                                                                                                                                                                                                                                                                                                                                                                                                                                                                                                                                                                                                                                                                                                                                                                                                                                                                                                                                                                                           |                                                                                                                                                                                                                                                                                                                                                                                                                                                |                                                                                                                                                                                                                                                                                                                                                                                                                                                                                                                                                                                                                                                                                                                                                                                                                                                                                                                                                                                                                                                                                                                                                                                                                                                                                                                                                                                                                                                                     |                                                                                                                                                                                                                                                                                                                                                                                                                                                                                                                                                                                                          |
| 100             | 82.64%                   | 2                                                           | 66.67%                                                                   | 47                                                                                                           | 55.95%                                                                                                                    | 2                                                                                                                                                               | 100.00%                                                                                                                                                                   | 15                                                                                                                                                                                                               | 68.18%                                                                                                                                                                                                                                     | 3                                                                                                                                                                                                                                                         | 75.00%                                                                                                                                                                                                                                                                                                                                                                                                                                                                                                                                                           | 69                                                                                                                                                                                                                                                                                                                                                                                                                                                                                                                                                                                                         | 74.19%                                                                                                                                                                                                                                                                                                                                                                                                                                                                                                                                                                                                     | 2                                                                                                                                                                                                                                                                                                                                                                                                                                                                                                                                                                                                                                                                                                                                                                                                                                                                                                                                                                                                                                                                                                                                                                                                                                                                                                                                                                                                                                                                                                                                                                                                                                                                                                                                                                                                                                                                                                                                                                                                                                                                                                                                                                                                                                                                                                                                                                                                                                                                                                                                                                                                                                                                                                                                                                                                                                                                                                                                                                                                                                                | 66.67%                                                                                                                                                                                                                                                                                                                                                                                                                                         | 240                                                                                                                                                                                                                                                                                                                                                                                                                                                                                                                                                                                                                                                                                                                                                                                                                                                                                                                                                                                                                                                                                                                                                                                                                                                                                                                                                                                                                                                                 | 72.29%                                                                                                                                                                                                                                                                                                                                                                                                                                                                                                                                                                                                   |
| 14              | 11.57%                   | 0                                                           | 0.00%                                                                    | 25                                                                                                           | 29.76%                                                                                                                    | 0                                                                                                                                                               | 0.00%                                                                                                                                                                     | 3                                                                                                                                                                                                                | 13.64%                                                                                                                                                                                                                                     | 1                                                                                                                                                                                                                                                         | 25.00%                                                                                                                                                                                                                                                                                                                                                                                                                                                                                                                                                           | 15                                                                                                                                                                                                                                                                                                                                                                                                                                                                                                                                                                                                         | 16.13%                                                                                                                                                                                                                                                                                                                                                                                                                                                                                                                                                                                                     | 0                                                                                                                                                                                                                                                                                                                                                                                                                                                                                                                                                                                                                                                                                                                                                                                                                                                                                                                                                                                                                                                                                                                                                                                                                                                                                                                                                                                                                                                                                                                                                                                                                                                                                                                                                                                                                                                                                                                                                                                                                                                                                                                                                                                                                                                                                                                                                                                                                                                                                                                                                                                                                                                                                                                                                                                                                                                                                                                                                                                                                                                | 0.00%                                                                                                                                                                                                                                                                                                                                                                                                                                          | 58                                                                                                                                                                                                                                                                                                                                                                                                                                                                                                                                                                                                                                                                                                                                                                                                                                                                                                                                                                                                                                                                                                                                                                                                                                                                                                                                                                                                                                                                  | 17.47%                                                                                                                                                                                                                                                                                                                                                                                                                                                                                                                                                                                                   |
| 7               | 5.79%                    | 1                                                           | 33.33%                                                                   | 11                                                                                                           | 13.10%                                                                                                                    | 0                                                                                                                                                               | 0.00%                                                                                                                                                                     | 3                                                                                                                                                                                                                | 13.64%                                                                                                                                                                                                                                     | 0                                                                                                                                                                                                                                                         | 0.00%                                                                                                                                                                                                                                                                                                                                                                                                                                                                                                                                                            | 7                                                                                                                                                                                                                                                                                                                                                                                                                                                                                                                                                                                                          | 7.53%                                                                                                                                                                                                                                                                                                                                                                                                                                                                                                                                                                                                      | 1                                                                                                                                                                                                                                                                                                                                                                                                                                                                                                                                                                                                                                                                                                                                                                                                                                                                                                                                                                                                                                                                                                                                                                                                                                                                                                                                                                                                                                                                                                                                                                                                                                                                                                                                                                                                                                                                                                                                                                                                                                                                                                                                                                                                                                                                                                                                                                                                                                                                                                                                                                                                                                                                                                                                                                                                                                                                                                                                                                                                                                                | 33.33%                                                                                                                                                                                                                                                                                                                                                                                                                                         | 30                                                                                                                                                                                                                                                                                                                                                                                                                                                                                                                                                                                                                                                                                                                                                                                                                                                                                                                                                                                                                                                                                                                                                                                                                                                                                                                                                                                                                                                                  | 9.04%                                                                                                                                                                                                                                                                                                                                                                                                                                                                                                                                                                                                    |
| 0               | 0.00%                    | 0                                                           | 0.00%                                                                    | 0                                                                                                            | 0.00%                                                                                                                     | 0                                                                                                                                                               | 0.00%                                                                                                                                                                     | 0                                                                                                                                                                                                                | 0.00%                                                                                                                                                                                                                                      | 0                                                                                                                                                                                                                                                         | 0.00%                                                                                                                                                                                                                                                                                                                                                                                                                                                                                                                                                            | 1                                                                                                                                                                                                                                                                                                                                                                                                                                                                                                                                                                                                          | 1.08%                                                                                                                                                                                                                                                                                                                                                                                                                                                                                                                                                                                                      | 0                                                                                                                                                                                                                                                                                                                                                                                                                                                                                                                                                                                                                                                                                                                                                                                                                                                                                                                                                                                                                                                                                                                                                                                                                                                                                                                                                                                                                                                                                                                                                                                                                                                                                                                                                                                                                                                                                                                                                                                                                                                                                                                                                                                                                                                                                                                                                                                                                                                                                                                                                                                                                                                                                                                                                                                                                                                                                                                                                                                                                                                | 0.00%                                                                                                                                                                                                                                                                                                                                                                                                                                          | 1                                                                                                                                                                                                                                                                                                                                                                                                                                                                                                                                                                                                                                                                                                                                                                                                                                                                                                                                                                                                                                                                                                                                                                                                                                                                                                                                                                                                                                                                   | 0.30%                                                                                                                                                                                                                                                                                                                                                                                                                                                                                                                                                                                                    |
| 0               | 0.00%                    | 0                                                           | 0.00%                                                                    | 1                                                                                                            | 1.19%                                                                                                                     | 0                                                                                                                                                               | 0.00%                                                                                                                                                                     | 1                                                                                                                                                                                                                | 4.55%                                                                                                                                                                                                                                      | 0                                                                                                                                                                                                                                                         | 0.00%                                                                                                                                                                                                                                                                                                                                                                                                                                                                                                                                                            | 1                                                                                                                                                                                                                                                                                                                                                                                                                                                                                                                                                                                                          | 1.08%                                                                                                                                                                                                                                                                                                                                                                                                                                                                                                                                                                                                      | 0                                                                                                                                                                                                                                                                                                                                                                                                                                                                                                                                                                                                                                                                                                                                                                                                                                                                                                                                                                                                                                                                                                                                                                                                                                                                                                                                                                                                                                                                                                                                                                                                                                                                                                                                                                                                                                                                                                                                                                                                                                                                                                                                                                                                                                                                                                                                                                                                                                                                                                                                                                                                                                                                                                                                                                                                                                                                                                                                                                                                                                                | 0.00%                                                                                                                                                                                                                                                                                                                                                                                                                                          | 3                                                                                                                                                                                                                                                                                                                                                                                                                                                                                                                                                                                                                                                                                                                                                                                                                                                                                                                                                                                                                                                                                                                                                                                                                                                                                                                                                                                                                                                                   | 0.90%                                                                                                                                                                                                                                                                                                                                                                                                                                                                                                                                                                                                    |
| 121             | 100.00%                  | 3                                                           | 100.00%                                                                  | 84                                                                                                           | 100.00%                                                                                                                   | 2                                                                                                                                                               | 100.00%                                                                                                                                                                   | 22                                                                                                                                                                                                               | 100.00%                                                                                                                                                                                                                                    | 4                                                                                                                                                                                                                                                         | 100.00%                                                                                                                                                                                                                                                                                                                                                                                                                                                                                                                                                          | 93                                                                                                                                                                                                                                                                                                                                                                                                                                                                                                                                                                                                         | 100.00%                                                                                                                                                                                                                                                                                                                                                                                                                                                                                                                                                                                                    | 3                                                                                                                                                                                                                                                                                                                                                                                                                                                                                                                                                                                                                                                                                                                                                                                                                                                                                                                                                                                                                                                                                                                                                                                                                                                                                                                                                                                                                                                                                                                                                                                                                                                                                                                                                                                                                                                                                                                                                                                                                                                                                                                                                                                                                                                                                                                                                                                                                                                                                                                                                                                                                                                                                                                                                                                                                                                                                                                                                                                                                                                | 100.00%                                                                                                                                                                                                                                                                                                                                                                                                                                        | 332                                                                                                                                                                                                                                                                                                                                                                                                                                                                                                                                                                                                                                                                                                                                                                                                                                                                                                                                                                                                                                                                                                                                                                                                                                                                                                                                                                                                                                                                 | 100.00%                                                                                                                                                                                                                                                                                                                                                                                                                                                                                                                                                                                                  |
|                 | 100<br>14<br>7<br>0<br>0 | MALE   100 82.64%   14 11.57%   7 5.79%   0 0.00%   0 0.00% | MALE FE   100 82.64% 2   14 11.57% 0   7 5.79% 1   0 0.00% 0   0 0.00% 0 | MALE FEMALE   100 82.64% 2 66.67%   14 11.57% 0 0.00%   7 5.79% 1 33.33%   0 0.00% 0 0.00%   0 0.00% 0 0.00% | MALE FEMALE   100 82.64% 2 66.67% 47   14 11.57% 0 0.00% 25   7 5.79% 1 33.33% 11   0 0.00% 0 0.00% 0   0 0.00% 0 0.00% 1 | MALE FEMALE MALE   100 82.64% 2 66.67% 47 55.95%   14 11.57% 0 0.00% 25 29.76%   7 5.79% 1 33.33% 11 13.10%   0 0.00% 0 0.00% 0 0.00%   0 0.00% 0 0.00% 1 1.19% | MALE FEMALE MALE   100 82.64% 2 66.67% 47 55.95% 2   14 11.57% 0 0.00% 25 29.76% 0   7 5.79% 1 33.33% 11 13.10% 0   0 0.00% 0 0.00% 0 0.00% 0   0 0.00% 0 0.00% 1 1.19% 0 | MALE FEMALE MALE FEMALE   100 82.64% 2 66.67% 47 55.95% 2 100.00%   14 11.57% 0 0.00% 25 29.76% 0 0.00%   7 5.79% 1 33.33% 11 13.10% 0 0.00%   0 0.00% 0 0.00% 0 0.00% 0 0.00%   0 0.00% 0 0.00% 1 1.19% 0 0.00% | MALE FEMALE MALE FEMALE MALE FEMALE I   100 82.64% 2 66.67% 47 55.95% 2 100.00% 15   14 11.57% 0 0.00% 25 29.76% 0 0.00% 3   7 5.79% 1 33.33% 11 13.10% 0 0.00% 3   0 0.00% 0 0.00% 0 0.00% 0 0.00% 3   0 0.00% 0 0.00% 1 11.19% 0 0.00% 1 | MALE FEMALE MALE FEMALE MALE   100 82.64% 2 66.67% 47 55.95% 2 100.00% 15 68.18%   14 11.57% 0 0.00% 25 29.76% 0 0.00% 3 13.64%   7 5.79% 1 33.33% 11 13.10% 0 0.00% 3 13.64%   0 0.00% 0 0.00% 0 0.00% 0 0.00%   0 0.00% 0 0.00% 1 1.19% 0 0.00% 1 4.55% | MALE FEMALE MALE FEMALE MALE MALE MALE MALE MALE FEMALE FEMALE MALE FEMALE MALE FEMALE F | MALE FEMALE MALE FEMALE MALE FEMALE MALE FEMALE | MALE FEMALE MALE FEMALE MALE FEMALE MALE FEMALE | MALE FEMALE MALE <td>MALE FEMALE MALE G G G G G G G G G G G G G G G G G G G G G G G G G G G G G G G G G</td> <td>MALE FEMALE MALE FEMALE MALE FEMALE MALE FEMALE MALE FEMALE MALE FEMALE Image: Comparison of the comparison o</td> <td>MALE FEMALE MALE FEMALE MALE FEMALE MALE FEMALE MALE FEMALE FEMALE</td> | MALE FEMALE MALE G G G G G G G G G G G G G G G G G G G G G G G G G G G G G G G G G | MALE FEMALE MALE FEMALE MALE FEMALE MALE FEMALE MALE FEMALE MALE FEMALE Image: Comparison of the comparison o | MALE FEMALE MALE FEMALE MALE FEMALE MALE FEMALE MALE FEMALE |