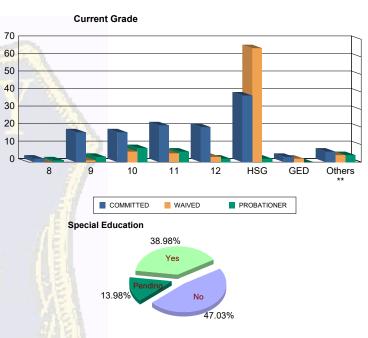

### \*Statistics are for Friday, September 29, 2023

**Count of Juveniles By Sentencing County** 

| Race/ COMMITTED |                          |                                                             |                                                                          |                                                                                                              | WAIVED                                                                                                                    |                                                                                                                                                                 |                                                                                                                                                                           |                                                                                                                                                                                                                  | PROBAT                                                                                                                                                                                                                                     | R                                                                                                                                                                                                                                                         | AFTERCARE                                                                                                                                                                                                                                                                                                                                                                                                                                                                                                                                                        |                                                                                                                                                                                                                                                                                                                                                                                                                                                                                                                                                                                                            |                                                                                                                                                                                                                                                                                                                                                                                                                                                                                                                                                                                                            |                                                                                                                                                                                                                                                                                                                                                                                                                                                                                                                                                                                                                                                                                                                                                                                                                                                                                                                                                                                                                                                                                                                                                                                                                                                                                                                                                                                                                                                                                                                                                                                                                                                                                                                                                                                                                                                                                                                                                                                                                                                                                                                                                                                                                                                                                                                                                                                                                                                                                                                                                                                                                                                                                                                                                                                                                                                                                                                                                                                                                                                  |                                                                                                                                                                                                                                                                                                                                                                                                                                                | Total                                                                                                                                                                                                                                                                                                                                                                                                                                                                                                                                                                                                                                                                                                                                                                                                                                                                                                                                                                                                                                                                                                                                                                                                                                                                                                                                                                                                                                                               |                                                                                                                                                                                                                                                                                                                                                                                                                                                                                                                                                                                                          |
|-----------------|--------------------------|-------------------------------------------------------------|--------------------------------------------------------------------------|--------------------------------------------------------------------------------------------------------------|---------------------------------------------------------------------------------------------------------------------------|-----------------------------------------------------------------------------------------------------------------------------------------------------------------|---------------------------------------------------------------------------------------------------------------------------------------------------------------------------|------------------------------------------------------------------------------------------------------------------------------------------------------------------------------------------------------------------|--------------------------------------------------------------------------------------------------------------------------------------------------------------------------------------------------------------------------------------------|-----------------------------------------------------------------------------------------------------------------------------------------------------------------------------------------------------------------------------------------------------------|------------------------------------------------------------------------------------------------------------------------------------------------------------------------------------------------------------------------------------------------------------------------------------------------------------------------------------------------------------------------------------------------------------------------------------------------------------------------------------------------------------------------------------------------------------------|------------------------------------------------------------------------------------------------------------------------------------------------------------------------------------------------------------------------------------------------------------------------------------------------------------------------------------------------------------------------------------------------------------------------------------------------------------------------------------------------------------------------------------------------------------------------------------------------------------|------------------------------------------------------------------------------------------------------------------------------------------------------------------------------------------------------------------------------------------------------------------------------------------------------------------------------------------------------------------------------------------------------------------------------------------------------------------------------------------------------------------------------------------------------------------------------------------------------------|--------------------------------------------------------------------------------------------------------------------------------------------------------------------------------------------------------------------------------------------------------------------------------------------------------------------------------------------------------------------------------------------------------------------------------------------------------------------------------------------------------------------------------------------------------------------------------------------------------------------------------------------------------------------------------------------------------------------------------------------------------------------------------------------------------------------------------------------------------------------------------------------------------------------------------------------------------------------------------------------------------------------------------------------------------------------------------------------------------------------------------------------------------------------------------------------------------------------------------------------------------------------------------------------------------------------------------------------------------------------------------------------------------------------------------------------------------------------------------------------------------------------------------------------------------------------------------------------------------------------------------------------------------------------------------------------------------------------------------------------------------------------------------------------------------------------------------------------------------------------------------------------------------------------------------------------------------------------------------------------------------------------------------------------------------------------------------------------------------------------------------------------------------------------------------------------------------------------------------------------------------------------------------------------------------------------------------------------------------------------------------------------------------------------------------------------------------------------------------------------------------------------------------------------------------------------------------------------------------------------------------------------------------------------------------------------------------------------------------------------------------------------------------------------------------------------------------------------------------------------------------------------------------------------------------------------------------------------------------------------------------------------------------------------------|------------------------------------------------------------------------------------------------------------------------------------------------------------------------------------------------------------------------------------------------------------------------------------------------------------------------------------------------------------------------------------------------------------------------------------------------|---------------------------------------------------------------------------------------------------------------------------------------------------------------------------------------------------------------------------------------------------------------------------------------------------------------------------------------------------------------------------------------------------------------------------------------------------------------------------------------------------------------------------------------------------------------------------------------------------------------------------------------------------------------------------------------------------------------------------------------------------------------------------------------------------------------------------------------------------------------------------------------------------------------------------------------------------------------------------------------------------------------------------------------------------------------------------------------------------------------------------------------------------------------------------------------------------------------------------------------------------------------------------------------------------------------------------------------------------------------------------------------------------------------------------------------------------------------------|----------------------------------------------------------------------------------------------------------------------------------------------------------------------------------------------------------------------------------------------------------------------------------------------------------------------------------------------------------------------------------------------------------------------------------------------------------------------------------------------------------------------------------------------------------------------------------------------------------|
| MALE            |                          | FEMALE                                                      |                                                                          | MALE                                                                                                         |                                                                                                                           | FEMALE                                                                                                                                                          |                                                                                                                                                                           | I                                                                                                                                                                                                                | MALE                                                                                                                                                                                                                                       | FEMALE                                                                                                                                                                                                                                                    |                                                                                                                                                                                                                                                                                                                                                                                                                                                                                                                                                                  | MALE                                                                                                                                                                                                                                                                                                                                                                                                                                                                                                                                                                                                       |                                                                                                                                                                                                                                                                                                                                                                                                                                                                                                                                                                                                            | FEMALE                                                                                                                                                                                                                                                                                                                                                                                                                                                                                                                                                                                                                                                                                                                                                                                                                                                                                                                                                                                                                                                                                                                                                                                                                                                                                                                                                                                                                                                                                                                                                                                                                                                                                                                                                                                                                                                                                                                                                                                                                                                                                                                                                                                                                                                                                                                                                                                                                                                                                                                                                                                                                                                                                                                                                                                                                                                                                                                                                                                                                                           |                                                                                                                                                                                                                                                                                                                                                                                                                                                |                                                                                                                                                                                                                                                                                                                                                                                                                                                                                                                                                                                                                                                                                                                                                                                                                                                                                                                                                                                                                                                                                                                                                                                                                                                                                                                                                                                                                                                                     |                                                                                                                                                                                                                                                                                                                                                                                                                                                                                                                                                                                                          |
| 100             | 82.64%                   | 2                                                           | 66.67%                                                                   | 47                                                                                                           | 55.95%                                                                                                                    | 2                                                                                                                                                               | 100.00%                                                                                                                                                                   | 15                                                                                                                                                                                                               | 68.18%                                                                                                                                                                                                                                     | 3                                                                                                                                                                                                                                                         | 75.00%                                                                                                                                                                                                                                                                                                                                                                                                                                                                                                                                                           | 69                                                                                                                                                                                                                                                                                                                                                                                                                                                                                                                                                                                                         | 74.19%                                                                                                                                                                                                                                                                                                                                                                                                                                                                                                                                                                                                     | 2                                                                                                                                                                                                                                                                                                                                                                                                                                                                                                                                                                                                                                                                                                                                                                                                                                                                                                                                                                                                                                                                                                                                                                                                                                                                                                                                                                                                                                                                                                                                                                                                                                                                                                                                                                                                                                                                                                                                                                                                                                                                                                                                                                                                                                                                                                                                                                                                                                                                                                                                                                                                                                                                                                                                                                                                                                                                                                                                                                                                                                                | 66.67%                                                                                                                                                                                                                                                                                                                                                                                                                                         | 240                                                                                                                                                                                                                                                                                                                                                                                                                                                                                                                                                                                                                                                                                                                                                                                                                                                                                                                                                                                                                                                                                                                                                                                                                                                                                                                                                                                                                                                                 | 72.29%                                                                                                                                                                                                                                                                                                                                                                                                                                                                                                                                                                                                   |
| 14              | 11.57%                   | 0                                                           | 0.00%                                                                    | 25                                                                                                           | 29.76%                                                                                                                    | 0                                                                                                                                                               | 0.00%                                                                                                                                                                     | 3                                                                                                                                                                                                                | 13.64%                                                                                                                                                                                                                                     | 1                                                                                                                                                                                                                                                         | 25.00%                                                                                                                                                                                                                                                                                                                                                                                                                                                                                                                                                           | 15                                                                                                                                                                                                                                                                                                                                                                                                                                                                                                                                                                                                         | 16.13%                                                                                                                                                                                                                                                                                                                                                                                                                                                                                                                                                                                                     | 0                                                                                                                                                                                                                                                                                                                                                                                                                                                                                                                                                                                                                                                                                                                                                                                                                                                                                                                                                                                                                                                                                                                                                                                                                                                                                                                                                                                                                                                                                                                                                                                                                                                                                                                                                                                                                                                                                                                                                                                                                                                                                                                                                                                                                                                                                                                                                                                                                                                                                                                                                                                                                                                                                                                                                                                                                                                                                                                                                                                                                                                | 0.00%                                                                                                                                                                                                                                                                                                                                                                                                                                          | 58                                                                                                                                                                                                                                                                                                                                                                                                                                                                                                                                                                                                                                                                                                                                                                                                                                                                                                                                                                                                                                                                                                                                                                                                                                                                                                                                                                                                                                                                  | 17.47%                                                                                                                                                                                                                                                                                                                                                                                                                                                                                                                                                                                                   |
| 7               | 5.79%                    | 1                                                           | 33.33%                                                                   | 11                                                                                                           | 13.10%                                                                                                                    | 0                                                                                                                                                               | 0.00%                                                                                                                                                                     | 3                                                                                                                                                                                                                | 13.64%                                                                                                                                                                                                                                     | 0                                                                                                                                                                                                                                                         | 0.00%                                                                                                                                                                                                                                                                                                                                                                                                                                                                                                                                                            | 7                                                                                                                                                                                                                                                                                                                                                                                                                                                                                                                                                                                                          | 7.53%                                                                                                                                                                                                                                                                                                                                                                                                                                                                                                                                                                                                      | 1                                                                                                                                                                                                                                                                                                                                                                                                                                                                                                                                                                                                                                                                                                                                                                                                                                                                                                                                                                                                                                                                                                                                                                                                                                                                                                                                                                                                                                                                                                                                                                                                                                                                                                                                                                                                                                                                                                                                                                                                                                                                                                                                                                                                                                                                                                                                                                                                                                                                                                                                                                                                                                                                                                                                                                                                                                                                                                                                                                                                                                                | 33.33%                                                                                                                                                                                                                                                                                                                                                                                                                                         | 30                                                                                                                                                                                                                                                                                                                                                                                                                                                                                                                                                                                                                                                                                                                                                                                                                                                                                                                                                                                                                                                                                                                                                                                                                                                                                                                                                                                                                                                                  | 9.04%                                                                                                                                                                                                                                                                                                                                                                                                                                                                                                                                                                                                    |
| 0               | 0.00%                    | 0                                                           | 0.00%                                                                    | 0                                                                                                            | 0.00%                                                                                                                     | 0                                                                                                                                                               | 0.00%                                                                                                                                                                     | 0                                                                                                                                                                                                                | 0.00%                                                                                                                                                                                                                                      | 0                                                                                                                                                                                                                                                         | 0.00%                                                                                                                                                                                                                                                                                                                                                                                                                                                                                                                                                            | 1                                                                                                                                                                                                                                                                                                                                                                                                                                                                                                                                                                                                          | 1.08%                                                                                                                                                                                                                                                                                                                                                                                                                                                                                                                                                                                                      | 0                                                                                                                                                                                                                                                                                                                                                                                                                                                                                                                                                                                                                                                                                                                                                                                                                                                                                                                                                                                                                                                                                                                                                                                                                                                                                                                                                                                                                                                                                                                                                                                                                                                                                                                                                                                                                                                                                                                                                                                                                                                                                                                                                                                                                                                                                                                                                                                                                                                                                                                                                                                                                                                                                                                                                                                                                                                                                                                                                                                                                                                | 0.00%                                                                                                                                                                                                                                                                                                                                                                                                                                          | 1                                                                                                                                                                                                                                                                                                                                                                                                                                                                                                                                                                                                                                                                                                                                                                                                                                                                                                                                                                                                                                                                                                                                                                                                                                                                                                                                                                                                                                                                   | 0.30%                                                                                                                                                                                                                                                                                                                                                                                                                                                                                                                                                                                                    |
| 0               | 0.00%                    | 0                                                           | 0.00%                                                                    | 1                                                                                                            | 1.19%                                                                                                                     | 0                                                                                                                                                               | 0.00%                                                                                                                                                                     | 1                                                                                                                                                                                                                | 4.55%                                                                                                                                                                                                                                      | 0                                                                                                                                                                                                                                                         | 0.00%                                                                                                                                                                                                                                                                                                                                                                                                                                                                                                                                                            | 1                                                                                                                                                                                                                                                                                                                                                                                                                                                                                                                                                                                                          | 1.08%                                                                                                                                                                                                                                                                                                                                                                                                                                                                                                                                                                                                      | 0                                                                                                                                                                                                                                                                                                                                                                                                                                                                                                                                                                                                                                                                                                                                                                                                                                                                                                                                                                                                                                                                                                                                                                                                                                                                                                                                                                                                                                                                                                                                                                                                                                                                                                                                                                                                                                                                                                                                                                                                                                                                                                                                                                                                                                                                                                                                                                                                                                                                                                                                                                                                                                                                                                                                                                                                                                                                                                                                                                                                                                                | 0.00%                                                                                                                                                                                                                                                                                                                                                                                                                                          | 3                                                                                                                                                                                                                                                                                                                                                                                                                                                                                                                                                                                                                                                                                                                                                                                                                                                                                                                                                                                                                                                                                                                                                                                                                                                                                                                                                                                                                                                                   | 0.90%                                                                                                                                                                                                                                                                                                                                                                                                                                                                                                                                                                                                    |
| 121             | 100.00%                  | 3                                                           | 100.00%                                                                  | 84                                                                                                           | 100.00%                                                                                                                   | 2                                                                                                                                                               | 100.00%                                                                                                                                                                   | 22                                                                                                                                                                                                               | 100.00%                                                                                                                                                                                                                                    | 4                                                                                                                                                                                                                                                         | 100.00%                                                                                                                                                                                                                                                                                                                                                                                                                                                                                                                                                          | 93                                                                                                                                                                                                                                                                                                                                                                                                                                                                                                                                                                                                         | 100.00%                                                                                                                                                                                                                                                                                                                                                                                                                                                                                                                                                                                                    | 3                                                                                                                                                                                                                                                                                                                                                                                                                                                                                                                                                                                                                                                                                                                                                                                                                                                                                                                                                                                                                                                                                                                                                                                                                                                                                                                                                                                                                                                                                                                                                                                                                                                                                                                                                                                                                                                                                                                                                                                                                                                                                                                                                                                                                                                                                                                                                                                                                                                                                                                                                                                                                                                                                                                                                                                                                                                                                                                                                                                                                                                | 100.00%                                                                                                                                                                                                                                                                                                                                                                                                                                        | 332                                                                                                                                                                                                                                                                                                                                                                                                                                                                                                                                                                                                                                                                                                                                                                                                                                                                                                                                                                                                                                                                                                                                                                                                                                                                                                                                                                                                                                                                 | 100.00%                                                                                                                                                                                                                                                                                                                                                                                                                                                                                                                                                                                                  |
|                 | 100<br>14<br>7<br>0<br>0 | MALE   100 82.64%   14 11.57%   7 5.79%   0 0.00%   0 0.00% | MALE FE   100 82.64% 2   14 11.57% 0   7 5.79% 1   0 0.00% 0   0 0.00% 0 | MALE FEMALE   100 82.64% 2 66.67%   14 11.57% 0 0.00%   7 5.79% 1 33.33%   0 0.00% 0 0.00%   0 0.00% 0 0.00% | MALE FEMALE   100 82.64% 2 66.67% 47   14 11.57% 0 0.00% 25   7 5.79% 1 33.33% 11   0 0.00% 0 0.00% 0   0 0.00% 0 0.00% 1 | MALE FEMALE MALE   100 82.64% 2 66.67% 47 55.95%   14 11.57% 0 0.00% 25 29.76%   7 5.79% 1 33.33% 11 13.10%   0 0.00% 0 0.00% 0 0.00%   0 0.00% 0 0.00% 1 1.19% | MALE FEMALE MALE   100 82.64% 2 66.67% 47 55.95% 2   14 11.57% 0 0.00% 25 29.76% 0   7 5.79% 1 33.33% 11 13.10% 0   0 0.00% 0 0.00% 0 0.00% 0   0 0.00% 0 0.00% 1 1.19% 0 | MALE FEMALE MALE FEMALE   100 82.64% 2 66.67% 47 55.95% 2 100.00%   14 11.57% 0 0.00% 25 29.76% 0 0.00%   7 5.79% 1 33.33% 11 13.10% 0 0.00%   0 0.00% 0 0.00% 0 0.00% 0 0.00%   0 0.00% 0 0.00% 1 1.19% 0 0.00% | MALE FEMALE MALE FEMALE MALE FEMALE I   100 82.64% 2 66.67% 47 55.95% 2 100.00% 15   14 11.57% 0 0.00% 25 29.76% 0 0.00% 3   7 5.79% 1 33.33% 11 13.10% 0 0.00% 3   0 0.00% 0 0.00% 0 0.00% 0 0.00% 3   0 0.00% 0 0.00% 1 11.19% 0 0.00% 1 | MALE FEMALE MALE FEMALE MALE   100 82.64% 2 66.67% 47 55.95% 2 100.00% 15 68.18%   14 11.57% 0 0.00% 25 29.76% 0 0.00% 3 13.64%   7 5.79% 1 33.33% 11 13.10% 0 0.00% 3 13.64%   0 0.00% 0 0.00% 0 0.00% 0 0.00%   0 0.00% 0 0.00% 1 1.19% 0 0.00% 1 4.55% | MALE FEMALE MALE FEMALE MALE MALE MALE MALE MALE FEMALE FEMALE MALE FEMALE MALE FEMALE F | MALE FEMALE MALE FEMALE MALE FEMALE MALE FEMALE | MALE FEMALE MALE FEMALE MALE FEMALE MALE FEMALE | MALE FEMALE MALE <td>MALE FEMALE MALE G G G G G G G G G G G G G G G G G G G G G G G G G G G G G G G G G</td> <td>MALE FEMALE MALE FEMALE MALE FEMALE MALE FEMALE MALE FEMALE MALE FEMALE Image: Comparison of the comparison o</td> <td>MALE FEMALE MALE FEMALE MALE FEMALE MALE FEMALE MALE FEMALE FEMALE</td> | MALE FEMALE MALE G G G G G G G G G G G G G G G G G G G G G G G G G G G G G G G G G | MALE FEMALE MALE FEMALE MALE FEMALE MALE FEMALE MALE FEMALE MALE FEMALE Image: Comparison of the comparison o | MALE FEMALE MALE FEMALE MALE FEMALE MALE FEMALE MALE FEMALE |