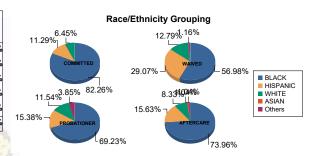

### \*Statistics are for Friday, September 29, 2023

**Count of Juveniles By Sentencing County** 

| Race/ COMMITTED |                          |                                                             |                                                                          |                                                                                                              | WAIVED                                                                                                                    |                                                                                                                                                                 |                                                                                                                                                                           |                                                                                                                                                                                                                  | PROBAT                                                                                                                                                                                                                                     | R                                                                                                                                                                                                                                                         | AFTERCARE                                                                                                                                                                                                                                                                                                                                                                                                                                                                                                                                                        |                                                                                                                                                                                                                                                                                                                                                                                                                                                                                                                                                                                                            |                                                                                                                                                                                                                                                                                                                                                                                                                                                                                                                                                                                                            |                                                                                                                                                                                                                                                                                                                                                                                                                                                                                                                                                                                                                                                                                                                                                                                                                                                                                                                                                                                                                                                                                                                                                                                                                                                                                                                                                                                                                                                                                                                                                                                                                                                                                                                                                                                                                                                                                                                                                                                                                                                                                                                                                                                                                                                                                                                                                                                                                                                                                                                                                                                                                                                                                                                                                                                                                                                                                                                                                                                                                                                  |                                                                                                                                                                                                                                                                                                                                                                                                                                                | Total                                                                                                                                                                                                                                                                                                                                                                                                                                                                                                                                                                                                                                                                                                                                                                                                                                                                                                                                                                                                                                                                                                                                                                                                                                                                                                                                                                                                                                                               |                                                                                                                                                                                                                                                                                                                                                                                                                                                                                                                                                                                                          |
|-----------------|--------------------------|-------------------------------------------------------------|--------------------------------------------------------------------------|--------------------------------------------------------------------------------------------------------------|---------------------------------------------------------------------------------------------------------------------------|-----------------------------------------------------------------------------------------------------------------------------------------------------------------|---------------------------------------------------------------------------------------------------------------------------------------------------------------------------|------------------------------------------------------------------------------------------------------------------------------------------------------------------------------------------------------------------|--------------------------------------------------------------------------------------------------------------------------------------------------------------------------------------------------------------------------------------------|-----------------------------------------------------------------------------------------------------------------------------------------------------------------------------------------------------------------------------------------------------------|------------------------------------------------------------------------------------------------------------------------------------------------------------------------------------------------------------------------------------------------------------------------------------------------------------------------------------------------------------------------------------------------------------------------------------------------------------------------------------------------------------------------------------------------------------------|------------------------------------------------------------------------------------------------------------------------------------------------------------------------------------------------------------------------------------------------------------------------------------------------------------------------------------------------------------------------------------------------------------------------------------------------------------------------------------------------------------------------------------------------------------------------------------------------------------|------------------------------------------------------------------------------------------------------------------------------------------------------------------------------------------------------------------------------------------------------------------------------------------------------------------------------------------------------------------------------------------------------------------------------------------------------------------------------------------------------------------------------------------------------------------------------------------------------------|--------------------------------------------------------------------------------------------------------------------------------------------------------------------------------------------------------------------------------------------------------------------------------------------------------------------------------------------------------------------------------------------------------------------------------------------------------------------------------------------------------------------------------------------------------------------------------------------------------------------------------------------------------------------------------------------------------------------------------------------------------------------------------------------------------------------------------------------------------------------------------------------------------------------------------------------------------------------------------------------------------------------------------------------------------------------------------------------------------------------------------------------------------------------------------------------------------------------------------------------------------------------------------------------------------------------------------------------------------------------------------------------------------------------------------------------------------------------------------------------------------------------------------------------------------------------------------------------------------------------------------------------------------------------------------------------------------------------------------------------------------------------------------------------------------------------------------------------------------------------------------------------------------------------------------------------------------------------------------------------------------------------------------------------------------------------------------------------------------------------------------------------------------------------------------------------------------------------------------------------------------------------------------------------------------------------------------------------------------------------------------------------------------------------------------------------------------------------------------------------------------------------------------------------------------------------------------------------------------------------------------------------------------------------------------------------------------------------------------------------------------------------------------------------------------------------------------------------------------------------------------------------------------------------------------------------------------------------------------------------------------------------------------------------------|------------------------------------------------------------------------------------------------------------------------------------------------------------------------------------------------------------------------------------------------------------------------------------------------------------------------------------------------------------------------------------------------------------------------------------------------|---------------------------------------------------------------------------------------------------------------------------------------------------------------------------------------------------------------------------------------------------------------------------------------------------------------------------------------------------------------------------------------------------------------------------------------------------------------------------------------------------------------------------------------------------------------------------------------------------------------------------------------------------------------------------------------------------------------------------------------------------------------------------------------------------------------------------------------------------------------------------------------------------------------------------------------------------------------------------------------------------------------------------------------------------------------------------------------------------------------------------------------------------------------------------------------------------------------------------------------------------------------------------------------------------------------------------------------------------------------------------------------------------------------------------------------------------------------------|----------------------------------------------------------------------------------------------------------------------------------------------------------------------------------------------------------------------------------------------------------------------------------------------------------------------------------------------------------------------------------------------------------------------------------------------------------------------------------------------------------------------------------------------------------------------------------------------------------|
| MALE            |                          | FEMALE                                                      |                                                                          | MALE                                                                                                         |                                                                                                                           | FEMALE                                                                                                                                                          |                                                                                                                                                                           | I                                                                                                                                                                                                                | MALE                                                                                                                                                                                                                                       | FEMALE                                                                                                                                                                                                                                                    |                                                                                                                                                                                                                                                                                                                                                                                                                                                                                                                                                                  | MALE                                                                                                                                                                                                                                                                                                                                                                                                                                                                                                                                                                                                       |                                                                                                                                                                                                                                                                                                                                                                                                                                                                                                                                                                                                            | FEMALE                                                                                                                                                                                                                                                                                                                                                                                                                                                                                                                                                                                                                                                                                                                                                                                                                                                                                                                                                                                                                                                                                                                                                                                                                                                                                                                                                                                                                                                                                                                                                                                                                                                                                                                                                                                                                                                                                                                                                                                                                                                                                                                                                                                                                                                                                                                                                                                                                                                                                                                                                                                                                                                                                                                                                                                                                                                                                                                                                                                                                                           |                                                                                                                                                                                                                                                                                                                                                                                                                                                |                                                                                                                                                                                                                                                                                                                                                                                                                                                                                                                                                                                                                                                                                                                                                                                                                                                                                                                                                                                                                                                                                                                                                                                                                                                                                                                                                                                                                                                                     |                                                                                                                                                                                                                                                                                                                                                                                                                                                                                                                                                                                                          |
| 100             | 82.64%                   | 2                                                           | 66.67%                                                                   | 47                                                                                                           | 55.95%                                                                                                                    | 2                                                                                                                                                               | 100.00%                                                                                                                                                                   | 15                                                                                                                                                                                                               | 68.18%                                                                                                                                                                                                                                     | 3                                                                                                                                                                                                                                                         | 75.00%                                                                                                                                                                                                                                                                                                                                                                                                                                                                                                                                                           | 69                                                                                                                                                                                                                                                                                                                                                                                                                                                                                                                                                                                                         | 74.19%                                                                                                                                                                                                                                                                                                                                                                                                                                                                                                                                                                                                     | 2                                                                                                                                                                                                                                                                                                                                                                                                                                                                                                                                                                                                                                                                                                                                                                                                                                                                                                                                                                                                                                                                                                                                                                                                                                                                                                                                                                                                                                                                                                                                                                                                                                                                                                                                                                                                                                                                                                                                                                                                                                                                                                                                                                                                                                                                                                                                                                                                                                                                                                                                                                                                                                                                                                                                                                                                                                                                                                                                                                                                                                                | 66.67%                                                                                                                                                                                                                                                                                                                                                                                                                                         | 240                                                                                                                                                                                                                                                                                                                                                                                                                                                                                                                                                                                                                                                                                                                                                                                                                                                                                                                                                                                                                                                                                                                                                                                                                                                                                                                                                                                                                                                                 | 72.29%                                                                                                                                                                                                                                                                                                                                                                                                                                                                                                                                                                                                   |
| 14              | 11.57%                   | 0                                                           | 0.00%                                                                    | 25                                                                                                           | 29.76%                                                                                                                    | 0                                                                                                                                                               | 0.00%                                                                                                                                                                     | 3                                                                                                                                                                                                                | 13.64%                                                                                                                                                                                                                                     | 1                                                                                                                                                                                                                                                         | 25.00%                                                                                                                                                                                                                                                                                                                                                                                                                                                                                                                                                           | 15                                                                                                                                                                                                                                                                                                                                                                                                                                                                                                                                                                                                         | 16.13%                                                                                                                                                                                                                                                                                                                                                                                                                                                                                                                                                                                                     | 0                                                                                                                                                                                                                                                                                                                                                                                                                                                                                                                                                                                                                                                                                                                                                                                                                                                                                                                                                                                                                                                                                                                                                                                                                                                                                                                                                                                                                                                                                                                                                                                                                                                                                                                                                                                                                                                                                                                                                                                                                                                                                                                                                                                                                                                                                                                                                                                                                                                                                                                                                                                                                                                                                                                                                                                                                                                                                                                                                                                                                                                | 0.00%                                                                                                                                                                                                                                                                                                                                                                                                                                          | 58                                                                                                                                                                                                                                                                                                                                                                                                                                                                                                                                                                                                                                                                                                                                                                                                                                                                                                                                                                                                                                                                                                                                                                                                                                                                                                                                                                                                                                                                  | 17.47%                                                                                                                                                                                                                                                                                                                                                                                                                                                                                                                                                                                                   |
| 7               | 5.79%                    | 1                                                           | 33.33%                                                                   | 11                                                                                                           | 13.10%                                                                                                                    | 0                                                                                                                                                               | 0.00%                                                                                                                                                                     | 3                                                                                                                                                                                                                | 13.64%                                                                                                                                                                                                                                     | 0                                                                                                                                                                                                                                                         | 0.00%                                                                                                                                                                                                                                                                                                                                                                                                                                                                                                                                                            | 7                                                                                                                                                                                                                                                                                                                                                                                                                                                                                                                                                                                                          | 7.53%                                                                                                                                                                                                                                                                                                                                                                                                                                                                                                                                                                                                      | 1                                                                                                                                                                                                                                                                                                                                                                                                                                                                                                                                                                                                                                                                                                                                                                                                                                                                                                                                                                                                                                                                                                                                                                                                                                                                                                                                                                                                                                                                                                                                                                                                                                                                                                                                                                                                                                                                                                                                                                                                                                                                                                                                                                                                                                                                                                                                                                                                                                                                                                                                                                                                                                                                                                                                                                                                                                                                                                                                                                                                                                                | 33.33%                                                                                                                                                                                                                                                                                                                                                                                                                                         | 30                                                                                                                                                                                                                                                                                                                                                                                                                                                                                                                                                                                                                                                                                                                                                                                                                                                                                                                                                                                                                                                                                                                                                                                                                                                                                                                                                                                                                                                                  | 9.04%                                                                                                                                                                                                                                                                                                                                                                                                                                                                                                                                                                                                    |
| 0               | 0.00%                    | 0                                                           | 0.00%                                                                    | 0                                                                                                            | 0.00%                                                                                                                     | 0                                                                                                                                                               | 0.00%                                                                                                                                                                     | 0                                                                                                                                                                                                                | 0.00%                                                                                                                                                                                                                                      | 0                                                                                                                                                                                                                                                         | 0.00%                                                                                                                                                                                                                                                                                                                                                                                                                                                                                                                                                            | 1                                                                                                                                                                                                                                                                                                                                                                                                                                                                                                                                                                                                          | 1.08%                                                                                                                                                                                                                                                                                                                                                                                                                                                                                                                                                                                                      | 0                                                                                                                                                                                                                                                                                                                                                                                                                                                                                                                                                                                                                                                                                                                                                                                                                                                                                                                                                                                                                                                                                                                                                                                                                                                                                                                                                                                                                                                                                                                                                                                                                                                                                                                                                                                                                                                                                                                                                                                                                                                                                                                                                                                                                                                                                                                                                                                                                                                                                                                                                                                                                                                                                                                                                                                                                                                                                                                                                                                                                                                | 0.00%                                                                                                                                                                                                                                                                                                                                                                                                                                          | 1                                                                                                                                                                                                                                                                                                                                                                                                                                                                                                                                                                                                                                                                                                                                                                                                                                                                                                                                                                                                                                                                                                                                                                                                                                                                                                                                                                                                                                                                   | 0.30%                                                                                                                                                                                                                                                                                                                                                                                                                                                                                                                                                                                                    |
| 0               | 0.00%                    | 0                                                           | 0.00%                                                                    | 1                                                                                                            | 1.19%                                                                                                                     | 0                                                                                                                                                               | 0.00%                                                                                                                                                                     | 1                                                                                                                                                                                                                | 4.55%                                                                                                                                                                                                                                      | 0                                                                                                                                                                                                                                                         | 0.00%                                                                                                                                                                                                                                                                                                                                                                                                                                                                                                                                                            | 1                                                                                                                                                                                                                                                                                                                                                                                                                                                                                                                                                                                                          | 1.08%                                                                                                                                                                                                                                                                                                                                                                                                                                                                                                                                                                                                      | 0                                                                                                                                                                                                                                                                                                                                                                                                                                                                                                                                                                                                                                                                                                                                                                                                                                                                                                                                                                                                                                                                                                                                                                                                                                                                                                                                                                                                                                                                                                                                                                                                                                                                                                                                                                                                                                                                                                                                                                                                                                                                                                                                                                                                                                                                                                                                                                                                                                                                                                                                                                                                                                                                                                                                                                                                                                                                                                                                                                                                                                                | 0.00%                                                                                                                                                                                                                                                                                                                                                                                                                                          | 3                                                                                                                                                                                                                                                                                                                                                                                                                                                                                                                                                                                                                                                                                                                                                                                                                                                                                                                                                                                                                                                                                                                                                                                                                                                                                                                                                                                                                                                                   | 0.90%                                                                                                                                                                                                                                                                                                                                                                                                                                                                                                                                                                                                    |
| 121             | 100.00%                  | 3                                                           | 100.00%                                                                  | 84                                                                                                           | 100.00%                                                                                                                   | 2                                                                                                                                                               | 100.00%                                                                                                                                                                   | 22                                                                                                                                                                                                               | 100.00%                                                                                                                                                                                                                                    | 4                                                                                                                                                                                                                                                         | 100.00%                                                                                                                                                                                                                                                                                                                                                                                                                                                                                                                                                          | 93                                                                                                                                                                                                                                                                                                                                                                                                                                                                                                                                                                                                         | 100.00%                                                                                                                                                                                                                                                                                                                                                                                                                                                                                                                                                                                                    | 3                                                                                                                                                                                                                                                                                                                                                                                                                                                                                                                                                                                                                                                                                                                                                                                                                                                                                                                                                                                                                                                                                                                                                                                                                                                                                                                                                                                                                                                                                                                                                                                                                                                                                                                                                                                                                                                                                                                                                                                                                                                                                                                                                                                                                                                                                                                                                                                                                                                                                                                                                                                                                                                                                                                                                                                                                                                                                                                                                                                                                                                | 100.00%                                                                                                                                                                                                                                                                                                                                                                                                                                        | 332                                                                                                                                                                                                                                                                                                                                                                                                                                                                                                                                                                                                                                                                                                                                                                                                                                                                                                                                                                                                                                                                                                                                                                                                                                                                                                                                                                                                                                                                 | 100.00%                                                                                                                                                                                                                                                                                                                                                                                                                                                                                                                                                                                                  |
|                 | 100<br>14<br>7<br>0<br>0 | MALE   100 82.64%   14 11.57%   7 5.79%   0 0.00%   0 0.00% | MALE FE   100 82.64% 2   14 11.57% 0   7 5.79% 1   0 0.00% 0   0 0.00% 0 | MALE FEMALE   100 82.64% 2 66.67%   14 11.57% 0 0.00%   7 5.79% 1 33.33%   0 0.00% 0 0.00%   0 0.00% 0 0.00% | MALE FEMALE   100 82.64% 2 66.67% 47   14 11.57% 0 0.00% 25   7 5.79% 1 33.33% 11   0 0.00% 0 0.00% 0   0 0.00% 0 0.00% 1 | MALE FEMALE MALE   100 82.64% 2 66.67% 47 55.95%   14 11.57% 0 0.00% 25 29.76%   7 5.79% 1 33.33% 11 13.10%   0 0.00% 0 0.00% 0 0.00%   0 0.00% 0 0.00% 1 1.19% | MALE FEMALE MALE   100 82.64% 2 66.67% 47 55.95% 2   14 11.57% 0 0.00% 25 29.76% 0   7 5.79% 1 33.33% 11 13.10% 0   0 0.00% 0 0.00% 0 0.00% 0   0 0.00% 0 0.00% 1 1.19% 0 | MALE FEMALE MALE FEMALE   100 82.64% 2 66.67% 47 55.95% 2 100.00%   14 11.57% 0 0.00% 25 29.76% 0 0.00%   7 5.79% 1 33.33% 11 13.10% 0 0.00%   0 0.00% 0 0.00% 0 0.00% 0 0.00%   0 0.00% 0 0.00% 1 1.19% 0 0.00% | MALE FEMALE MALE FEMALE MALE FEMALE I   100 82.64% 2 66.67% 47 55.95% 2 100.00% 15   14 11.57% 0 0.00% 25 29.76% 0 0.00% 3   7 5.79% 1 33.33% 11 13.10% 0 0.00% 3   0 0.00% 0 0.00% 0 0.00% 0 0.00% 3   0 0.00% 0 0.00% 1 11.19% 0 0.00% 1 | MALE FEMALE MALE FEMALE MALE   100 82.64% 2 66.67% 47 55.95% 2 100.00% 15 68.18%   14 11.57% 0 0.00% 25 29.76% 0 0.00% 3 13.64%   7 5.79% 1 33.33% 11 13.10% 0 0.00% 3 13.64%   0 0.00% 0 0.00% 0 0.00% 0 0.00%   0 0.00% 0 0.00% 1 1.19% 0 0.00% 1 4.55% | MALE FEMALE MALE FEMALE MALE MALE MALE MALE MALE FEMALE FEMALE MALE FEMALE MALE FEMALE F | MALE FEMALE MALE FEMALE MALE FEMALE MALE FEMALE | MALE FEMALE MALE FEMALE MALE FEMALE MALE FEMALE | MALE FEMALE MALE <td>MALE FEMALE MALE G G G G G G G G G G G G G G G G G G G G G G G G G G G G G G G G G</td> <td>MALE FEMALE MALE FEMALE MALE FEMALE MALE FEMALE MALE FEMALE MALE FEMALE Image: Comparison of the comparison o</td> <td>MALE FEMALE MALE FEMALE MALE FEMALE MALE FEMALE MALE FEMALE FEMALE</td> | MALE FEMALE MALE G G G G G G G G G G G G G G G G G G G G G G G G G G G G G G G G G | MALE FEMALE MALE FEMALE MALE FEMALE MALE FEMALE MALE FEMALE MALE FEMALE Image: Comparison of the comparison o | MALE FEMALE MALE FEMALE MALE FEMALE MALE FEMALE MALE FEMALE |