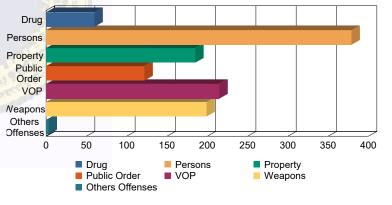

| (100.00%)                                                | 1,163                                                              | (100.00%)                                                                |
|       | 6) 18     | 6) 18 <b>(100.00%)</b> | 6) 18 ( <b>100.00%</b> ) 253 | 6)    18  (100.00%)    253  (100.00%) | 6) 18 (100.00%) 253 (100.00%) 3 | 6) 18 (100.00%) 253 (100.00%) 3 (100.00%) | 6) 18 (100.00%) 253 (100.00%) 3 (100.00%) 56 | 6) 18 (100.00%) 253 (100.00%) 3 (100.00%) 56 (100.00%) | 6) 18 (100.00%) 253 (100.00%) 3 (100.00%) 56 (100.00%) 8 | 6) 18 (100.00%) 253 (100.00%) 3 (100.00%) 56 (100.00%) 8 (100.00%) | 6) 18 (100.00%) 253 (100.00%) 3 (100.00%) 56 (100.00%) 8 (100.00%) 1,163 |

\* Juveniles may have mulitiple offenses

Offense Categories