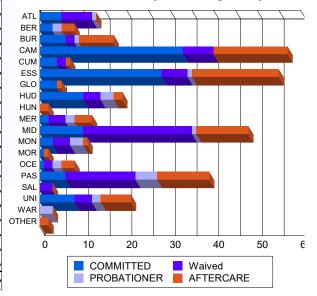

### \*Statistics are for Friday, September 29, 2023

**Count of Juveniles By Sentencing County** 

| Race/ COMMITTED |                          |                                                             |                                                                          |                                                                                                              | WAIVED                                                                                                                    |                                                                                                                                                                 |                                                                                                                                                                           |                                                                                                                                                                                                                  | PROBAT                                                                                                                                                                                                                                     | R                                                                                                                                                                                                                                                         | AFTERCARE                                                                                                                                                                                                                                                                                                                                                                                                                                                                                                                                                        |                                                                                                                                                                                                                                                                                                                                                                                                                                                                                                                                                                                                            |                                                                                                                                                                                                                                                                                                                                                                                                                                                                                                                                                                                                            |                                                                                                                                                                                                                                                                                                                                                                                                                                                                                                                                                                                                                                                                                                                                                                                                                                                                                                                                                                                                                                                                                                                                                                                                                                                                                                                                                                                                                                                                                                                                                                                                                                                                                                                                                                                                                                                                                                                                                                                                                                                                                                                                                                                                                                                                                                                                                                                                                                                                                                                                                                                                                                                                                                                                                                                                                                                                                                                                                                                                                                                  |                                                                                                                                                                                                                                                                                                                                                                                                                                                | Total                                                                                                                                                                                                                                                                                                                                                                                                                                                                                                                                                                                                                                                                                                                                                                                                                                                                                                                                                                                                                                                                                                                                                                                                                                                                                                                                                                                                                                                               |                                                                                                                                                                                                                                                                                                                                                                                                                                                                                                                                                                                                          |
|-----------------|--------------------------|-------------------------------------------------------------|--------------------------------------------------------------------------|--------------------------------------------------------------------------------------------------------------|---------------------------------------------------------------------------------------------------------------------------|-----------------------------------------------------------------------------------------------------------------------------------------------------------------|---------------------------------------------------------------------------------------------------------------------------------------------------------------------------|------------------------------------------------------------------------------------------------------------------------------------------------------------------------------------------------------------------|--------------------------------------------------------------------------------------------------------------------------------------------------------------------------------------------------------------------------------------------|-----------------------------------------------------------------------------------------------------------------------------------------------------------------------------------------------------------------------------------------------------------|------------------------------------------------------------------------------------------------------------------------------------------------------------------------------------------------------------------------------------------------------------------------------------------------------------------------------------------------------------------------------------------------------------------------------------------------------------------------------------------------------------------------------------------------------------------|------------------------------------------------------------------------------------------------------------------------------------------------------------------------------------------------------------------------------------------------------------------------------------------------------------------------------------------------------------------------------------------------------------------------------------------------------------------------------------------------------------------------------------------------------------------------------------------------------------|------------------------------------------------------------------------------------------------------------------------------------------------------------------------------------------------------------------------------------------------------------------------------------------------------------------------------------------------------------------------------------------------------------------------------------------------------------------------------------------------------------------------------------------------------------------------------------------------------------|--------------------------------------------------------------------------------------------------------------------------------------------------------------------------------------------------------------------------------------------------------------------------------------------------------------------------------------------------------------------------------------------------------------------------------------------------------------------------------------------------------------------------------------------------------------------------------------------------------------------------------------------------------------------------------------------------------------------------------------------------------------------------------------------------------------------------------------------------------------------------------------------------------------------------------------------------------------------------------------------------------------------------------------------------------------------------------------------------------------------------------------------------------------------------------------------------------------------------------------------------------------------------------------------------------------------------------------------------------------------------------------------------------------------------------------------------------------------------------------------------------------------------------------------------------------------------------------------------------------------------------------------------------------------------------------------------------------------------------------------------------------------------------------------------------------------------------------------------------------------------------------------------------------------------------------------------------------------------------------------------------------------------------------------------------------------------------------------------------------------------------------------------------------------------------------------------------------------------------------------------------------------------------------------------------------------------------------------------------------------------------------------------------------------------------------------------------------------------------------------------------------------------------------------------------------------------------------------------------------------------------------------------------------------------------------------------------------------------------------------------------------------------------------------------------------------------------------------------------------------------------------------------------------------------------------------------------------------------------------------------------------------------------------------------|------------------------------------------------------------------------------------------------------------------------------------------------------------------------------------------------------------------------------------------------------------------------------------------------------------------------------------------------------------------------------------------------------------------------------------------------|---------------------------------------------------------------------------------------------------------------------------------------------------------------------------------------------------------------------------------------------------------------------------------------------------------------------------------------------------------------------------------------------------------------------------------------------------------------------------------------------------------------------------------------------------------------------------------------------------------------------------------------------------------------------------------------------------------------------------------------------------------------------------------------------------------------------------------------------------------------------------------------------------------------------------------------------------------------------------------------------------------------------------------------------------------------------------------------------------------------------------------------------------------------------------------------------------------------------------------------------------------------------------------------------------------------------------------------------------------------------------------------------------------------------------------------------------------------------|----------------------------------------------------------------------------------------------------------------------------------------------------------------------------------------------------------------------------------------------------------------------------------------------------------------------------------------------------------------------------------------------------------------------------------------------------------------------------------------------------------------------------------------------------------------------------------------------------------|
| MALE            |                          | FEMALE                                                      |                                                                          | MALE                                                                                                         |                                                                                                                           | FEMALE                                                                                                                                                          |                                                                                                                                                                           | I                                                                                                                                                                                                                | MALE                                                                                                                                                                                                                                       | FEMALE                                                                                                                                                                                                                                                    |                                                                                                                                                                                                                                                                                                                                                                                                                                                                                                                                                                  | MALE                                                                                                                                                                                                                                                                                                                                                                                                                                                                                                                                                                                                       |                                                                                                                                                                                                                                                                                                                                                                                                                                                                                                                                                                                                            | FEMALE                                                                                                                                                                                                                                                                                                                                                                                                                                                                                                                                                                                                                                                                                                                                                                                                                                                                                                                                                                                                                                                                                                                                                                                                                                                                                                                                                                                                                                                                                                                                                                                                                                                                                                                                                                                                                                                                                                                                                                                                                                                                                                                                                                                                                                                                                                                                                                                                                                                                                                                                                                                                                                                                                                                                                                                                                                                                                                                                                                                                                                           |                                                                                                                                                                                                                                                                                                                                                                                                                                                |                                                                                                                                                                                                                                                                                                                                                                                                                                                                                                                                                                                                                                                                                                                                                                                                                                                                                                                                                                                                                                                                                                                                                                                                                                                                                                                                                                                                                                                                     |                                                                                                                                                                                                                                                                                                                                                                                                                                                                                                                                                                                                          |
| 100             | 82.64%                   | 2                                                           | 66.67%                                                                   | 47                                                                                                           | 55.95%                                                                                                                    | 2                                                                                                                                                               | 100.00%                                                                                                                                                                   | 15                                                                                                                                                                                                               | 68.18%                                                                                                                                                                                                                                     | 3                                                                                                                                                                                                                                                         | 75.00%                                                                                                                                                                                                                                                                                                                                                                                                                                                                                                                                                           | 69                                                                                                                                                                                                                                                                                                                                                                                                                                                                                                                                                                                                         | 74.19%                                                                                                                                                                                                                                                                                                                                                                                                                                                                                                                                                                                                     | 2                                                                                                                                                                                                                                                                                                                                                                                                                                                                                                                                                                                                                                                                                                                                                                                                                                                                                                                                                                                                                                                                                                                                                                                                                                                                                                                                                                                                                                                                                                                                                                                                                                                                                                                                                                                                                                                                                                                                                                                                                                                                                                                                                                                                                                                                                                                                                                                                                                                                                                                                                                                                                                                                                                                                                                                                                                                                                                                                                                                                                                                | 66.67%                                                                                                                                                                                                                                                                                                                                                                                                                                         | 240                                                                                                                                                                                                                                                                                                                                                                                                                                                                                                                                                                                                                                                                                                                                                                                                                                                                                                                                                                                                                                                                                                                                                                                                                                                                                                                                                                                                                                                                 | 72.29%                                                                                                                                                                                                                                                                                                                                                                                                                                                                                                                                                                                                   |
| 14              | 11.57%                   | 0                                                           | 0.00%                                                                    | 25                                                                                                           | 29.76%                                                                                                                    | 0                                                                                                                                                               | 0.00%                                                                                                                                                                     | 3                                                                                                                                                                                                                | 13.64%                                                                                                                                                                                                                                     | 1                                                                                                                                                                                                                                                         | 25.00%                                                                                                                                                                                                                                                                                                                                                                                                                                                                                                                                                           | 15                                                                                                                                                                                                                                                                                                                                                                                                                                                                                                                                                                                                         | 16.13%                                                                                                                                                                                                                                                                                                                                                                                                                                                                                                                                                                                                     | 0                                                                                                                                                                                                                                                                                                                                                                                                                                                                                                                                                                                                                                                                                                                                                                                                                                                                                                                                                                                                                                                                                                                                                                                                                                                                                                                                                                                                                                                                                                                                                                                                                                                                                                                                                                                                                                                                                                                                                                                                                                                                                                                                                                                                                                                                                                                                                                                                                                                                                                                                                                                                                                                                                                                                                                                                                                                                                                                                                                                                                                                | 0.00%                                                                                                                                                                                                                                                                                                                                                                                                                                          | 58                                                                                                                                                                                                                                                                                                                                                                                                                                                                                                                                                                                                                                                                                                                                                                                                                                                                                                                                                                                                                                                                                                                                                                                                                                                                                                                                                                                                                                                                  | 17.47%                                                                                                                                                                                                                                                                                                                                                                                                                                                                                                                                                                                                   |
| 7               | 5.79%                    | 1                                                           | 33.33%                                                                   | 11                                                                                                           | 13.10%                                                                                                                    | 0                                                                                                                                                               | 0.00%                                                                                                                                                                     | 3                                                                                                                                                                                                                | 13.64%                                                                                                                                                                                                                                     | 0                                                                                                                                                                                                                                                         | 0.00%                                                                                                                                                                                                                                                                                                                                                                                                                                                                                                                                                            | 7                                                                                                                                                                                                                                                                                                                                                                                                                                                                                                                                                                                                          | 7.53%                                                                                                                                                                                                                                                                                                                                                                                                                                                                                                                                                                                                      | 1                                                                                                                                                                                                                                                                                                                                                                                                                                                                                                                                                                                                                                                                                                                                                                                                                                                                                                                                                                                                                                                                                                                                                                                                                                                                                                                                                                                                                                                                                                                                                                                                                                                                                                                                                                                                                                                                                                                                                                                                                                                                                                                                                                                                                                                                                                                                                                                                                                                                                                                                                                                                                                                                                                                                                                                                                                                                                                                                                                                                                                                | 33.33%                                                                                                                                                                                                                                                                                                                                                                                                                                         | 30                                                                                                                                                                                                                                                                                                                                                                                                                                                                                                                                                                                                                                                                                                                                                                                                                                                                                                                                                                                                                                                                                                                                                                                                                                                                                                                                                                                                                                                                  | 9.04%                                                                                                                                                                                                                                                                                                                                                                                                                                                                                                                                                                                                    |
| 0               | 0.00%                    | 0                                                           | 0.00%                                                                    | 0                                                                                                            | 0.00%                                                                                                                     | 0                                                                                                                                                               | 0.00%                                                                                                                                                                     | 0                                                                                                                                                                                                                | 0.00%                                                                                                                                                                                                                                      | 0                                                                                                                                                                                                                                                         | 0.00%                                                                                                                                                                                                                                                                                                                                                                                                                                                                                                                                                            | 1                                                                                                                                                                                                                                                                                                                                                                                                                                                                                                                                                                                                          | 1.08%                                                                                                                                                                                                                                                                                                                                                                                                                                                                                                                                                                                                      | 0                                                                                                                                                                                                                                                                                                                                                                                                                                                                                                                                                                                                                                                                                                                                                                                                                                                                                                                                                                                                                                                                                                                                                                                                                                                                                                                                                                                                                                                                                                                                                                                                                                                                                                                                                                                                                                                                                                                                                                                                                                                                                                                                                                                                                                                                                                                                                                                                                                                                                                                                                                                                                                                                                                                                                                                                                                                                                                                                                                                                                                                | 0.00%                                                                                                                                                                                                                                                                                                                                                                                                                                          | 1                                                                                                                                                                                                                                                                                                                                                                                                                                                                                                                                                                                                                                                                                                                                                                                                                                                                                                                                                                                                                                                                                                                                                                                                                                                                                                                                                                                                                                                                   | 0.30%                                                                                                                                                                                                                                                                                                                                                                                                                                                                                                                                                                                                    |
| 0               | 0.00%                    | 0                                                           | 0.00%                                                                    | 1                                                                                                            | 1.19%                                                                                                                     | 0                                                                                                                                                               | 0.00%                                                                                                                                                                     | 1                                                                                                                                                                                                                | 4.55%                                                                                                                                                                                                                                      | 0                                                                                                                                                                                                                                                         | 0.00%                                                                                                                                                                                                                                                                                                                                                                                                                                                                                                                                                            | 1                                                                                                                                                                                                                                                                                                                                                                                                                                                                                                                                                                                                          | 1.08%                                                                                                                                                                                                                                                                                                                                                                                                                                                                                                                                                                                                      | 0                                                                                                                                                                                                                                                                                                                                                                                                                                                                                                                                                                                                                                                                                                                                                                                                                                                                                                                                                                                                                                                                                                                                                                                                                                                                                                                                                                                                                                                                                                                                                                                                                                                                                                                                                                                                                                                                                                                                                                                                                                                                                                                                                                                                                                                                                                                                                                                                                                                                                                                                                                                                                                                                                                                                                                                                                                                                                                                                                                                                                                                | 0.00%                                                                                                                                                                                                                                                                                                                                                                                                                                          | 3                                                                                                                                                                                                                                                                                                                                                                                                                                                                                                                                                                                                                                                                                                                                                                                                                                                                                                                                                                                                                                                                                                                                                                                                                                                                                                                                                                                                                                                                   | 0.90%                                                                                                                                                                                                                                                                                                                                                                                                                                                                                                                                                                                                    |
| 121             | 100.00%                  | 3                                                           | 100.00%                                                                  | 84                                                                                                           | 100.00%                                                                                                                   | 2                                                                                                                                                               | 100.00%                                                                                                                                                                   | 22                                                                                                                                                                                                               | 100.00%                                                                                                                                                                                                                                    | 4                                                                                                                                                                                                                                                         | 100.00%                                                                                                                                                                                                                                                                                                                                                                                                                                                                                                                                                          | 93                                                                                                                                                                                                                                                                                                                                                                                                                                                                                                                                                                                                         | 100.00%                                                                                                                                                                                                                                                                                                                                                                                                                                                                                                                                                                                                    | 3                                                                                                                                                                                                                                                                                                                                                                                                                                                                                                                                                                                                                                                                                                                                                                                                                                                                                                                                                                                                                                                                                                                                                                                                                                                                                                                                                                                                                                                                                                                                                                                                                                                                                                                                                                                                                                                                                                                                                                                                                                                                                                                                                                                                                                                                                                                                                                                                                                                                                                                                                                                                                                                                                                                                                                                                                                                                                                                                                                                                                                                | 100.00%                                                                                                                                                                                                                                                                                                                                                                                                                                        | 332                                                                                                                                                                                                                                                                                                                                                                                                                                                                                                                                                                                                                                                                                                                                                                                                                                                                                                                                                                                                                                                                                                                                                                                                                                                                                                                                                                                                                                                                 | 100.00%                                                                                                                                                                                                                                                                                                                                                                                                                                                                                                                                                                                                  |
|                 | 100<br>14<br>7<br>0<br>0 | MALE   100 82.64%   14 11.57%   7 5.79%   0 0.00%   0 0.00% | MALE FE   100 82.64% 2   14 11.57% 0   7 5.79% 1   0 0.00% 0   0 0.00% 0 | MALE FEMALE   100 82.64% 2 66.67%   14 11.57% 0 0.00%   7 5.79% 1 33.33%   0 0.00% 0 0.00%   0 0.00% 0 0.00% | MALE FEMALE   100 82.64% 2 66.67% 47   14 11.57% 0 0.00% 25   7 5.79% 1 33.33% 11   0 0.00% 0 0.00% 0   0 0.00% 0 0.00% 1 | MALE FEMALE MALE   100 82.64% 2 66.67% 47 55.95%   14 11.57% 0 0.00% 25 29.76%   7 5.79% 1 33.33% 11 13.10%   0 0.00% 0 0.00% 0 0.00%   0 0.00% 0 0.00% 1 1.19% | MALE FEMALE MALE   100 82.64% 2 66.67% 47 55.95% 2   14 11.57% 0 0.00% 25 29.76% 0   7 5.79% 1 33.33% 11 13.10% 0   0 0.00% 0 0.00% 0 0.00% 0   0 0.00% 0 0.00% 1 1.19% 0 | MALE FEMALE MALE FEMALE   100 82.64% 2 66.67% 47 55.95% 2 100.00%   14 11.57% 0 0.00% 25 29.76% 0 0.00%   7 5.79% 1 33.33% 11 13.10% 0 0.00%   0 0.00% 0 0.00% 0 0.00% 0 0.00%   0 0.00% 0 0.00% 1 1.19% 0 0.00% | MALE FEMALE MALE FEMALE MALE FEMALE I   100 82.64% 2 66.67% 47 55.95% 2 100.00% 15   14 11.57% 0 0.00% 25 29.76% 0 0.00% 3   7 5.79% 1 33.33% 11 13.10% 0 0.00% 3   0 0.00% 0 0.00% 0 0.00% 0 0.00% 3   0 0.00% 0 0.00% 1 11.19% 0 0.00% 1 | MALE FEMALE MALE FEMALE MALE   100 82.64% 2 66.67% 47 55.95% 2 100.00% 15 68.18%   14 11.57% 0 0.00% 25 29.76% 0 0.00% 3 13.64%   7 5.79% 1 33.33% 11 13.10% 0 0.00% 3 13.64%   0 0.00% 0 0.00% 0 0.00% 0 0.00%   0 0.00% 0 0.00% 1 1.19% 0 0.00% 1 4.55% | MALE FEMALE MALE FEMALE MALE MALE MALE MALE MALE FEMALE FEMALE MALE FEMALE MALE FEMALE F | MALE FEMALE MALE FEMALE MALE FEMALE MALE FEMALE | MALE FEMALE MALE FEMALE MALE FEMALE MALE FEMALE | MALE FEMALE MALE <td>MALE FEMALE MALE G G G G G G G G G G G G G G G G G G G G G G G G G G G G G G G G G</td> <td>MALE FEMALE MALE FEMALE MALE FEMALE MALE FEMALE MALE FEMALE MALE FEMALE Image: Comparison of the comparison o</td> <td>MALE FEMALE MALE FEMALE MALE FEMALE MALE FEMALE MALE FEMALE FEMALE</td> | MALE FEMALE MALE G G G G G G G G G G G G G G G G G G G G G G G G G G G G G G G G G | MALE FEMALE MALE FEMALE MALE FEMALE MALE FEMALE MALE FEMALE MALE FEMALE Image: Comparison of the comparison o | MALE FEMALE MALE FEMALE MALE FEMALE MALE FEMALE MALE FEMALE |