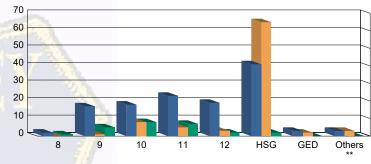

### Juvenile Demographics and Statistics

| Current   |     | COMM      | IITTED |           |      | WAI                    | VED |           |    | PROBAT    | Total |           |     |           |  |
|-----------|-----|-----------|--------|-----------|------|------------------------|-----|-----------|----|-----------|-------|-----------|-----|-----------|--|
| Grade     | М   | ALE       | FEMALE |           | MALE |                        | FE  | MALE      | М  | ALE       | FE    | MALE      |     |           |  |
| 8         | 2   | (1.63%)   | 0      | 0.00%     | 0    | 0.00%                  | 0   | 0.00%     | 1  | (4.76%)   | 0     | 0.00%     | 3   | (1.26%)   |  |
| 9         | 16  | (13.01%)  | 1      | (33.33%)  | 1    | (1.18 <mark>%</mark> ) | 0   | 0.00%     | 4  | (19.05%)  | 1     | (25.00%)  | 23  | (9.66%)   |  |
| 10        | 17  | (13.82%)  | 1      | (33.33%)  | 8    | (9.41%)                | 0   | 0.00%     | 8  | (38.10%)  | 0     | 0.00%     | 34  | (14.29%)  |  |
| 11        | 22  | (17.89%)  | 1      | (33.33%)  | 4    | (4.71%)                | 1   | (50.00%)  | 5  | (23.81%)  | 2     | (50.00%)  | 35  | (14.71%)  |  |
| 12        | 19  | (15.45%)  | 0      | 0.00%     | 3    | (3.53%)                | 0   | 0.00%     | 2  | (9.52%)   | 0     | 0.00%     | 24  | (10.08%   |  |
| HSG       | 41  | (33.33%)  | 0      | 0.00%     | 64   | (75.29%)               | 1   | (50.00%)  | 1  | (4.76%)   | 1     | (25.00%)  | 108 | (45.38%   |  |
| GED       | 3   | (2.44%)   | 0      | 0.00%     | 2    | (2.35%)                | 0   | 0.00%     | 0  | 0.00%     | 0     | 0.00%     | 5   | (2.10%)   |  |
| Others ** | 3   | (2.44%)   | 0      | 0.00%     | 3    | (3.53%)                | 0   | 0.00%     | 0  | 0.00%     | 0     | 0.00%     | 6   | (2.52%    |  |
| Total     | 123 | (100.00%) | 3      | (100.00%) | 85   | (100.00%)              | 2   | (100.00%) | 21 | (100.00%) | 4     | (100.00%) | 238 | (100.00%) |  |

**Current Grade** 