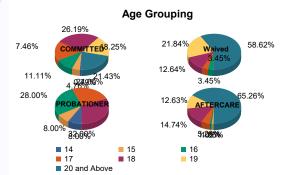

#### Age

| 14           | 1   | 0.81%   | 0 | 0.00%   | 0  | 0.00%                 | 0 | 0.00%   | 1  | 4.76%   | 1 | 25.00%  | 0  | 0.00%   | 0 | 0.00%   | 3   | 0.90%   |
|--------------|-----|---------|---|---------|----|-----------------------|---|---------|----|---------|---|---------|----|---------|---|---------|-----|---------|
| 15           | 6   | 4.88%   | 0 | 0.00%   | 0  | 0.00%                 | 0 | 0.00%   | 2  | 9.52%   | 0 | 0.00%   | 1  | 1.09%   | 0 | 0.00%   | 9   | 2.70%   |
| 16           | 13  | 10.57%  | 1 | 33.33%  | 3  | 3.5 <mark>3%</mark>   | 0 | 0.00%   | 6  | 28.57%  | 1 | 25.00%  | 1  | 1.09%   | 0 | 0.00%   | 25  | 7.51%   |
| 17           | 21  | 17.07%  | 1 | 33.33%  | 2  | 2.35%                 | 1 | 50.00%  | 5  | 23.81%  | 1 | 25.00%  | 5  | 5.43%   | 0 | 0.00%   | 36  | 10.81%  |
| 18           | 32  | 26.02%  | 1 | 33.33%  | 11 | 12.94 <mark>%</mark>  | 0 | 0.00%   | 7  | 33.33%  | 1 | 25.00%  | 13 | 14.13%  | 1 | 33.33%  | 66  | 19.82%  |
| 19           | 23  | 18.70%  | 0 | 0.00%   | 19 | 22.35 <mark>%</mark>  | 0 | 0.00%   | 0  | 0.00%   | 0 | 0.00%   | 12 | 13.04%  | 0 | 0.00%   | 54  | 16.22%  |
| 20 and Above | 27  | 21.95%  | 0 | 0.00%   | 50 | 58.82 <mark>%</mark>  | 1 | 50.00%  | 0  | 0.00%   | 0 | 0.00%   | 60 | 65.22%  | 2 | 66.67%  | 140 | 42.04%  |
| Total        | 123 | 100.00% | 3 | 100.00% | 85 | 100.00 <mark>%</mark> | 2 | 100.00% | 21 | 100.00% | 4 | 100.00% | 92 | 100.00% | 3 | 100.00% | 333 | 100.00% |