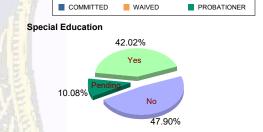

#### **Special Education Services**

| Yes     | 57  | (46.34%)  | 2 | (66.67%)  | 33 | (38.82%)  | 1 | (50.00%)  | 6  | (28.57%)  | 1 | (25.00%)  | 10 | (42.02%)    |
|---------|-----|-----------|---|-----------|----|-----------|---|-----------|----|-----------|---|-----------|----|-------------|
| No      | 59  | (47.97%)  | 1 | (33.33%)  | 35 | (41.18%)  | 1 | (50.00%)  | 15 | (71.43%)  | 3 | (75.00%)  | 11 | 4 (47.90%)  |
| Pendina | 7   | (5.69%)   | 0 | 0.00%     | 17 | (20.00%)  | 0 | 0.00%     | 0  | 0.00%     | 0 | 0.00%     | 2  | 4 (10.08%)  |
| Total   | 123 | (100.00%) | 3 | (100.00%) | 85 | (100.00%) | 2 | (100.00%) | 21 | (100.00%) | 4 | (100.00%) | 23 | 8 (100.00%) |