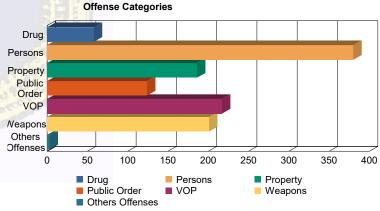

| Drug            | 46  | (5.58%)   | 0  | 0.00%     | 9   | (3.47%)                | 0 | 0.00%     | 3  | (5.26%)   | 0 | 0.00%     | 58    | (4.96%)   |
|-----------------|-----|-----------|----|-----------|-----|------------------------|---|-----------|----|-----------|---|-----------|-------|-----------|
| Persons         | 221 | (26.82%)  | 7  | (38.89%)  | 132 | (50.97%)               | 3 | (100.00%) | 14 | (24.56%)  | 3 | (37.50%)  | 380   | (32.51%)  |
| Property        | 146 | (17.72%)  | 3  | (16.67%)  | 28  | (10.81%)               | 0 | 0.00%     | 8  | (14.04%)  | 1 | (12.50%)  | 186   | (15.91%)  |
| Public Order    | 99  | (12.01%)  | 2  | (11.11%)  | 18  | (6. <mark>95%</mark> ) | 0 | 0.00%     | 5  | (8.77%)   | 0 | 0.00%     | 124   | (10.61%)  |
| VOP             | 168 | (20.39%)  | 3  | (16.67%)  | 28  | (10.81%)               | 0 | 0.00%     | 14 | (24.56%)  | 4 | (50.00%)  | 217   | (18.56%)  |
| Weapons         | 143 | (17.35%)  | 3  | (16.67%)  | 43  | (16.60%)               | 0 | 0.00%     | 12 | (21.05%)  | 0 | 0.00%     | 201   | (17.19%)  |
| Others Offenses | 1   | (0.12%)   | 0  | 0.00%     | 1   | (0.39%)                | 0 | 0.00%     | 1  | (1.75%)   | 0 | 0.00%     | 3     | (0.26%)   |
| Total *         | 824 | (100.00%) | 18 | (100.00%) | 259 | (100.00%)              | 3 | (100.00%) | 57 | (100.00%) | 8 | (100.00%) | 1,169 | (100.00%) |