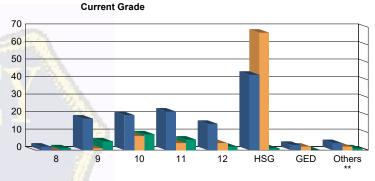

## Juvenile Demographics and Statistics

| Current   |     | COMM      | ITTED |           |    | WAI       | VED |           |    | PROBAT    | Total |           |     |           |
|-----------|-----|-----------|-------|-----------|----|-----------|-----|-----------|----|-----------|-------|-----------|-----|-----------|
| Grade     | M   | ALE       | FEI   | MALE      | М  | ALE       | FE  | MALE      | М  | ALE       | FE    | MALE      |     |           |
| 8         | 2   | (1.60%)   | 0     | 0.00%     | 0  | 0.00%     | 0   | 0.00%     | 1  | (4.55%)   | 0     | 0.00%     | 3   | (1.25%)   |
| 9         | 18  | (14.40%)  | 0     | 0.00%     | 1  | (1.16%)   | 0   | 0.00%     | 4  | (18.18%)  | 1     | (33.33%)  | 24  | (10.00%)  |
| 10        | 19  | (15.20%)  | 1     | (50.00%)  | 8  | (9.30%)   | 0   | 0.00%     | 9  | (40.91%)  | 0     | 0.00%     | 37  | (15.42%)  |
| 11        | 21  | (16.80%)  | 1     | (50.00%)  | 3  | (3.49%)   | 1   | (50.00%)  | 5  | (22.73%)  | 1     | (33.33%)  | 32  | (13.33%)  |
| 12        | 15  | (12.00%)  | 0     | 0.00%     | 4  | (4.65%)   | 0   | 0.00%     | 2  | (9.09%)   | 0     | 0.00%     | 21  | (8.75%    |
| HSG       | 43  | (34.40%)  | 0     | 0.00%     | 66 | (76.74%)  | 1   | (50.00%)  | 0  | 0.00%     | 1     | (33.33%)  | 111 | (46.25%   |
| GED       | 3   | (2.40%)   | 0     | 0.00%     | 2  | (2.33%)   | 0   | 0.00%     | 0  | 0.00%     | 0     | 0.00%     | 5   | (2.08%)   |
| Others ** | 4   | (3.20%)   | 0     | 0.00%     | 2  | (2.33%)   | 0   | 0.00%     | 1  | (4.55%)   | 0     | 0.00%     | 7   | (2.92%)   |
| Total     | 125 | (100.00%) | 2     | (100.00%) | 86 | (100.00%) | 2   | (100.00%) | 22 | (100.00%) | 3     | (100.00%) | 240 | (100.00%) |