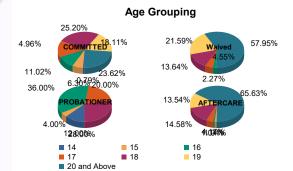

#### Age

| 14           | 1   | 0.80%   | 0 | 0.00%   | 0  | 0.00%                 | 0 | 0.00%   | 2  | 9.09%   | 1  | 33.33%  | 0  | 0.00%   | 0 | 0.00%   | 4   | 1.19%   |
|--------------|-----|---------|---|---------|----|-----------------------|---|---------|----|---------|----|---------|----|---------|---|---------|-----|---------|
| 15           | 8   | 6.40%   | 0 | 0.00%   | 0  | 0.00%                 | 0 | 0.00%   | 1  | 4.55%   | 0  | 0.00%   | 1  | 1.08%   | 0 | 0.00%   | 10  | 2.98%   |
| 16           | 13  | 10.40%  | 1 | 50.00%  | 2  | 2.3 <mark>3</mark> %  | 0 | 0.00%   | 8  | 36.36%  | 19 | 33.33%  | 1  | 1.08%   | 0 | 0.00%   | 26  | 7.74%   |
| 17           | 19  | 15.20%  | 0 | 0.00%   | 3  | 3.49%                 | 1 | 50.00%  | 5  | 22.73%  | 0  | 0.00%   | 4  | 4.30%   | 0 | 0.00%   | 32  | 9.52%   |
| 18           | 31  | 24.80%  | 1 | 50.00%  | 12 | 13.95 <mark>%</mark>  | 0 | 0.00%   | 6  | 27.27%  | 1  | 33.33%  | 13 | 13.98%  | 1 | 33.33%  | 65  | 19.35%  |
| 19           | 23  | 18.40%  | 0 | 0.00%   | 19 | 22.09 <mark>%</mark>  | 0 | 0.00%   | 0  | 0.00%   | 0  | 0.00%   | 13 | 13.98%  | 0 | 0.00%   | 55  | 16.37%  |
| 20 and Above | 30  | 24.00%  | 0 | 0.00%   | 50 | 58.14 <mark>%</mark>  | 1 | 50.00%  | 0  | 0.00%   | 0  | 0.00%   | 61 | 65.59%  | 2 | 66.67%  | 144 | 42.86%  |
| Total        | 125 | 100.00% | 2 | 100.00% | 86 | 100.00 <mark>%</mark> | 2 | 100.00% | 22 | 100.00% | 3  | 100.00% | 93 | 100.00% | 3 | 100.00% | 336 | 100.00% |

|  | Average Age | 18.42 | 17.00 | 20.06 | 18.50 | 16.55 | 16.00 | 21.78 | 20.67 | 19.64 |
|--|-------------|-------|-------|-------|-------|-------|-------|-------|-------|-------|
|--|-------------|-------|-------|-------|-------|-------|-------|-------|-------|-------|