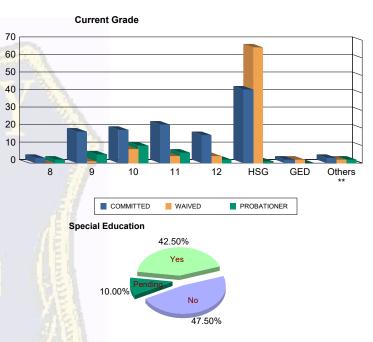

# Juvenile Demographics and Statistics

| Current   |     | COMM      | TTED   |           |    | WAIV                   |     |           | PROBATI | То        | tal    |           |     |           |
|-----------|-----|-----------|--------|-----------|----|------------------------|-----|-----------|---------|-----------|--------|-----------|-----|-----------|
| Grade     | M   | ALE       | FEMALE |           | М  | ALE                    | FEI | MALE      | М       | ALE       | FEMALE |           |     |           |
| 8         | 3   | (2.44%)   | 0      | 0.00%     | 0  | 0.00%                  | 0   | 0.00%     | 1       | (4.17%)   | 1      | (25.00%)  | 5   | (2.08%)   |
| 9         | 18  | (14.63%)  | 0      | 0.00%     | 1  | (1.18%)                | 0   | 0.00%     | 4       | (16.67%)  | 1      | (25.00%)  | 24  | (10.00%)  |
| 10        | 18  | (14.63%)  | 1      | (50.00%)  | 8  | (9. <mark>41%</mark> ) | 0   | 0.00%     | 10      | (41.67%)  | 0      | 0.00%     | 37  | (15.42%)  |
| 11        | 21  | (17.07%)  | 1      | (50.00%)  | 3  | (3.53%)                | 1   | (50.00%)  | 5       | (20.83%)  | 1      | (25.00%)  | 32  | (13.33%)  |
| 12        | 16  | (13.01%)  | 0      | 0.00%     | 4  | (4.71%)                | 0   | 0.00%     | 2       | (8.33%)   | 0      | 0.00%     | 22  | (9.17%)   |
| HSG       | 42  | (34.15%)  | 0      | 0.00%     | 65 | (76.47%)               | 1   | (50.00%)  | 0       | 0.00%     | 1      | (25.00%)  | 109 | (45.42%)  |
| GED       | 2   | (1.63%)   | 0      | 0.00%     | 2  | (2.35%)                | 0   | 0.00%     | 0       | 0.00%     | 0      | 0.00%     | 4   | (1.67%)   |
| Others ** | 3   | (2.44%)   | 0      | 0.00%     | 2  | (2.35%)                | 0   | 0.00%     | 2       | (8.33%)   | 0      | 0.00%     | 7   | (2.92%)   |
| Total     | 123 | (100.00%) | 2      | (100.00%) | 85 | (100.00%)              | 2   | (100.00%) | 24      | (100.00%) | 4      | (100.00%) | 240 | (100.00%) |

#### \*\* Includes Aged Out Juveniles and Pending Records

#### Special Education Services

| -       |     |           |   |           |    |           |   |           |    |           |   |           |     |     |           |
|---------|-----|-----------|---|-----------|----|-----------|---|-----------|----|-----------|---|-----------|-----|-----|-----------|
| Yes     | 59  | (47.97%)  | 1 | (50.00%)  | 33 | (38.82%)  | 1 | (50.00%)  | 8  | (33.33%)  | 0 | 0.00%     |     | 102 | (42.50%)  |
| No      | 59  | (47.97%)  | 1 | (50.00%)  | 35 | (41.18%)  | 1 | (50.00%)  | 14 | (58.33%)  | 4 | (100.00%) |     | 114 | (47.50%)  |
| Pendina | 5   | (4.07%)   | 0 | 0.00%     | 17 | (20.00%)  | 0 | 0.00%     | 2  | (8.33%)   | 0 | 0.00%     |     | 24  | (10.00%)  |
| Total   | 123 | (100.00%) | 2 | (100.00%) | 85 | (100.00%) | 2 | (100.00%) | 24 | (100.00%) | 4 | (100.00%) | 141 | 240 | (100.00%) |