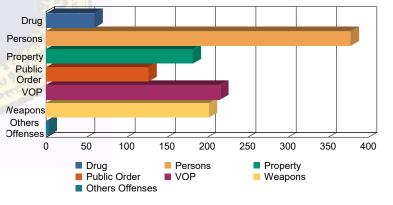

## **Offense Categories**

| (5.53%)<br>(26.78%)<br>(17.32%)<br>(12.41%)<br>(20.39%) | 7<br>2<br>2 | 0.00%<br>(46.67%)<br>(13.33%)<br>(13.33%) | 132<br>28       | (3.49%)<br>(51.16%)<br>(10.85%)<br>(6.98%) | 0<br>3<br>0<br>0          | 0.00%<br>(100.00%)<br>0.00%<br>0.00% | 5<br>15<br>9<br>6                 | (7.25%)<br>(21.74%)<br>(13.04%)<br>(8.70%) | 1<br>3<br>2<br>0                            | (11.11%)<br>(33.33%)<br>(22.22%)              | 60<br>378<br>182                                    | (5.14%)<br>(32.36%)<br>(15.58%)                       |
|---------------------------------------------------------|-------------|-------------------------------------------|-----------------|--------------------------------------------|---------------------------|--------------------------------------|-----------------------------------|--------------------------------------------|---------------------------------------------|-----------------------------------------------|-----------------------------------------------------|-------------------------------------------------------|
| (17.32%)<br>(12.41%)                                    | 2<br>2      | (13.33%)<br>(13.33%)                      | 28              | (10.85%)                                   | 0                         | 0.00%                                | 9                                 | (13.04%)                                   | 2                                           | (22.22%)                                      | 182                                                 | (15.58%)                                              |
| (12.41%)                                                | 2           | (13.33%)                                  |                 |                                            |                           |                                      |                                   |                                            | _                                           |                                               |                                                     | 1                                                     |
| ` 1                                                     | _           | ` 1                                       | 18              | (6.98%)                                    | 0                         | 0.00%                                | 6                                 | (8 70%)                                    | 0                                           |                                               | 107                                                 |                                                       |
| (20 20%)                                                | 0           |                                           |                 |                                            |                           |                                      | 0                                 | (0.1070)                                   | 0                                           | 0.00%                                         | 127                                                 | (10.87%)                                              |
| (20.39%)                                                | 2           | (13.33%)                                  | 28              | (10.85%)                                   | 0                         | 0.00%                                | 17                                | (24.64%)                                   | 3                                           | (33.33%)                                      | 216                                                 | (18.49%)                                              |
| (17.44%)                                                | 2           | (13.33%)                                  | 42              | (16.28%)                                   | 0                         | 0.00%                                | 16                                | (23.19%)                                   | 0                                           | 0.00%                                         | 202                                                 | (17.29%)                                              |
| (0.12%)                                                 | 0           | 0.00%                                     | 1               | (0.39%)                                    | 0                         | 0.00%                                | 1                                 | (1.45%)                                    | 0                                           | 0.00%                                         | 3                                                   | (0.26%)                                               |
| (100.00%)                                               | 15          | (100.00%)                                 | 258             | (100.00%)                                  | 3                         | (100.00%)                            | 69                                | (100.00%)                                  | 9                                           | (100.00%)                                     | 1,168                                               | (100.00%)                                             |
| (                                                       | (0.12%)     | (0.12%) 0                                 | (0.12%) 0 0.00% | (0.12%) 0 0.00% 1                          | (0.12%) 0 0.00% 1 (0.39%) | (0.12%) 0 0.00% 1 (0.39%) 0          | (0.12%) 0 0.00% 1 (0.39%) 0 0.00% | (0.12%) 0 0.00% 1 (0.39%) 0 0.00% 1        | (0.12%) 0 0.00% 1 (0.39%) 0 0.00% 1 (1.45%) | (0.12%) 0 0.00% 1 (0.39%) 0 0.00% 1 (1.45%) 0 | (0.12%) 0 0.00% 1 (0.39%) 0 0.00% 1 (1.45%) 0 0.00% | (0.12%) 0 0.00% 1 (0.39%) 0 0.00% 1 (1.45%) 0 0.00% 3 |