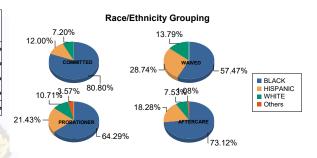

## Juvenile Demographics and Statistics

NJ Office of the Attorney General Juvenile Justice Commission

| Race/     |      | COMM    | ITTEC  | )       |    | WAI         | /ED |         |      | PROBAT  | IONE  | R       |      | AFTER   | CAF    | <b>RE</b> | 1   | Total   |
|-----------|------|---------|--------|---------|----|-------------|-----|---------|------|---------|-------|---------|------|---------|--------|-----------|-----|---------|
| Ethnicity | MALE |         | FEMALE |         |    | MALE FEMALE |     | I       | MALE | F       | EMALE | 1       | MALE |         | FEMALE |           |     |         |
| BLACK     | 99   | 80.49%  | 2      | 100.00% | 48 | 56.47%      | 2   | 100.00% | 15   | 62.50%  | 3     | 75.00%  | 66   | 73.33%  | 2      | 66.67%    | 237 | 71.17%  |
| HISPANIC  | 15   | 12.20%  | 0      | 0.00%   | 25 | 29.41%      | 0   | 0.00%   | 5    | 20.83%  | 1     | 25.00%  | 17   | 18.89%  | 0      | 0.00%     | 63  | 18.92%  |
| WHITE     | 9    | 7.32%   | 0      | 0.00%   | 12 | 14.12%      | 0   | 0.00%   | 3    | 12.50%  | 0     | 0.00%   | 6    | 6.67%   | 1      | 33.33%    | 31  | 9.31%   |
| Others    | 0    | 0.00%   | 0      | 0.00%   | 0  | 0.00%       | 0   | 0.00%   | 1    | 4.17%   | 0     | 0.00%   | 1    | 1.11%   | 0      | 0.00%     | 2   | 0.60%   |
| Total     | 123  | 100.00% | 2      | 100.00% | 85 | 100.00%     | 2   | 100.00% | 24   | 100.00% | 4     | 100.00% | 90   | 100.00% | 3      | 100.00%   | 333 | 100.00% |
|           |      |         |        |         |    | 1.5         |     |         |      | 1 7 9   | í.    |         |      |         |        | 6 6       |     | 14      |
|           |      |         |        |         |    |             |     |         |      |         |       |         |      |         |        |           |     |         |