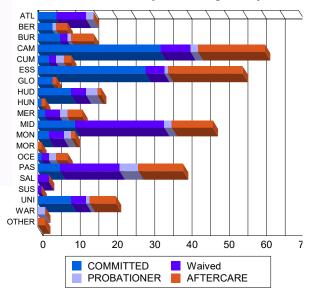

| ATL   | 5   | 4.07%   | 0 | 0.00%   | 8  | 9.41%   | 0 | 0.00%   | 2  | 8.33%   | 0 | 0.00%   | 0  | 0.00%   | 0 | 0.00%   | 15  | 4.50%   |
|-------|-----|---------|---|---------|----|---------|---|---------|----|---------|---|---------|----|---------|---|---------|-----|---------|
| BER   | 4   | 3.25%   | 0 | 0.00%   | 0  | 0.00%   | 0 | 0.00%   | 1  | 4.17%   | 0 | 0.00%   | 3  | 3.33%   | 0 | 0.00%   | 8   | 2.40%   |
| BUR   | 6   | 4.88%   | 0 | 0.00%   | 2  | 2.35%   | 0 | 0.00%   | 1  | 4.17%   | 0 | 0.00%   | 6  | 6.67%   | 0 | 0.00%   | 15  | 4.50%   |
| CAM   | 33  | 26.83%  | 0 | 0.00%   | 7  | 8.24%   | 1 | 50.00%  | 1  | 4.17%   | 1 | 25.00%  | 15 | 16.67%  | 3 | 100.00% | 61  | 18.32%  |
| CUM   | 3   | 2.44%   | 0 | 0.00%   | 2  | 2.35%   | 0 | 0.00%   | 2  | 8.33%   | 0 | 0.00%   | 2  | 2.22%   | 0 | 0.00%   | 9   | 2.70%   |
| ESS   | 28  | 22.76%  | 1 | 50.00%  | 5  | 5.88%   | 0 | 0.00%   | 1  | 4.17%   | 0 | 0.00%   | 20 | 22.22%  | 0 | 0.00%   | 55  | 16.52%  |
| GLO   | 4   | 3.25%   | 0 | 0.00%   | 0  | 0.00%   | 0 | 0.00%   | 0  | 0.00%   | 0 | 0.00%   | 1  | 1.11%   | 0 | 0.00%   | 5   | 1.50%   |
| HUD   | 8   | 6.50%   | 1 | 50.00%  | 4  | 4.71%   | 0 | 0.00%   | 3  | 12.50%  | 0 | 0.00%   | 1  | 1.11%   | 0 | 0.00%   | 17  | 5.11%   |
| HUN   | 1   | 0.81%   | 0 | 0.00%   | 0  | 0.00%   | 0 | 0.00%   | 0  | 0.00%   | 0 | 0.00%   | 1  | 1.11%   | 0 | 0.00%   | 2   | 0.60%   |
| MER   | 2   | 1.63%   | 0 | 0.00%   | 4  | 4.71%   | 0 | 0.00%   | 2  | 8.33%   | 0 | 0.00%   | 4  | 4.44%   | 0 | 0.00%   | 12  | 3.60%   |
| MID   | 10  | 8.13%   | 0 | 0.00%   | 23 | 27.06%  | 1 | 50.00%  | 2  | 8.33%   | 0 | 0.00%   | 11 | 12.22%  | 0 | 0.00%   | 47  | 14.11%  |
| MON   | 3   | 2.44%   | 0 | 0.00%   | 4  | 4.71%   | 0 | 0.00%   | 2  | 8.33%   | 0 | 0.00%   | 1  | 1.11%   | 0 | 0.00%   | 10  | 3.00%   |
| MOR   | 0   | 0.00%   | 0 | 0.00%   | 0  | 0.00%   | 0 | 0.00%   | 0  | 0.00%   | 0 | 0.00%   | 1  | 1.11%   | 0 | 0.00%   | 1   | 0.30%   |
| OCE   | 1   | 0.81%   | 0 | 0.00%   | 2  | 2.35%   | 0 | 0.00%   | 2  | 8.33%   | 0 | 0.00%   | 3  | 3.33%   | 0 | 0.00%   | 8   | 2.40%   |
| PAS   | 6   | 4.88%   | 0 | 0.00%   | 16 | 18.82%  | 0 | 0.00%   | 2  | 8.33%   | 3 | 75.00%  | 12 | 13.33%  | 0 | 0.00%   | 39  | 11.71%  |
| SAL   | 0   | 0.00%   | 0 | 0.00%   | 3  | 3.53%   | 0 | 0.00%   | 0  | 0.00%   | 0 | 0.00%   | 0  | 0.00%   | 0 | 0.00%   | 3   | 0.90%   |
| SUS   | 0   | 0.00%   | 0 | 0.00%   | 1  | 1.18%   | 0 | 0.00%   | 0  | 0.00%   | 0 | 0.00%   | 0  | 0.00%   | 0 | 0.00%   | 1   | 0.30%   |
| UNI   | 9   | 7.32%   | 0 | 0.00%   | 4  | 4.71%   | 0 | 0.00%   | 1  | 4.17%   | 0 | 0.00%   | 7  | 7.78%   | 0 | 0.00%   | 21  | 6.31%   |
| WAR   | 0   | 0.00%   | 0 | 0.00%   | 0  | 0.00%   | 0 | 0.00%   | 2  | 8.33%   | 0 | 0.00%   | 0  | 0.00%   | 0 | 0.00%   | 2   | 0.60%   |
| OTHER | 0   | 0.00%   | 0 | 0.00%   | 0  | 0.00%   | 0 | 0.00%   | 0  | 0.00%   | 0 | 0.00%   | 2  | 2.22%   | 0 | 0.00%   | 2   | 0.60%   |
| Total | 123 | 100.00% | 2 | 100.00% | 85 | 100.00% | 2 | 100.00% | 24 | 100.00% | 4 | 100.00% | 90 | 100.00% | 3 | 100.00% | 333 | 100.00% |
|       |     |         |   |         |    |         |   |         |    |         |   |         |    |         |   |         |     |         |

#### **Count of Juveniles By Sentencing County**

NJ Office of the Attorney General Juvenile Justice Commission