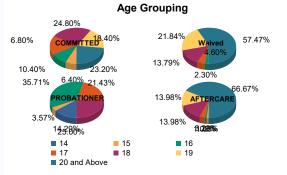

| Age          |     |         |   |         |    |                      |   |         |    |         |   |         |    |         |   |         |     |         |
|--------------|-----|---------|---|---------|----|----------------------|---|---------|----|---------|---|---------|----|---------|---|---------|-----|---------|
| 14           | 0   | 0.00%   | 0 | 0.00%   | 0  | 0.00%                | 0 | 0.00%   | 2  | 8.33%   | 2 | 50.00%  | 0  | 0.00%   | 0 | 0.00%   | 4   | 1.20%   |
| 15           | 8   | 6.50%   | 0 | 0.00%   | 0  | 0.00%                | 0 | 0.00%   | 1  | 4.17%   | 0 | 0.00%   | 1  | 1.11%   | 0 | 0.00%   | 10  | 3.00%   |
| 16           | 12  | 9.76%   | 1 | 50.00%  | 2  | 2.3 <mark>5%</mark>  | 0 | 0.00%   | 9  | 37.50%  | 1 | 25.00%  | 1  | 1.11%   | 0 | 0.00%   | 26  | 7.81%   |
| 17           | 21  | 17.07%  | 0 | 0.00%   | 3  | 3.5 <mark>3%</mark>  | 1 | 50.00%  | 6  | 25.00%  | 0 | 0.00%   | 3  | 3.33%   | 0 | 0.00%   | 34  | 10.21%  |
| 18           | 30  | 24.39%  | 1 | 50.00%  | 12 | 14.12 <mark>%</mark> | 0 | 0.00%   | 6  | 25.00%  | 1 | 25.00%  | 12 | 13.33%  | 1 | 33.33%  | 63  | 18.92%  |
| 19           | 23  | 18.70%  | 0 | 0.00%   | 19 | 22.35 <mark>%</mark> | 0 | 0.00%   | 0  | 0.00%   | 0 | 0.00%   | 13 | 14.44%  | 0 | 0.00%   | 55  | 16.52%  |
| 20 and Above | 29  | 23.58%  | 0 | 0.00%   | 49 | 57.65 <mark>%</mark> | 1 | 50.00%  | 0  | 0.00%   | 0 | 0.00%   | 60 | 66.67%  | 2 | 66.67%  | 141 | 42.34%  |
| Total        | 123 | 100.00% | 2 | 100.00% | 85 | 100.00%              | 2 | 100.00% | 24 | 100.00% | 4 | 100.00% | 90 | 100.00% | 3 | 100.00% | 333 | 100.00% |

| Average Age | 18.44  | 17.00 | 20.07 | 18.50 | 16.54 | 15.50 | 21.92 | 20.67 | 19.64 |  |
|-------------|--------|-------|-------|-------|-------|-------|-------|-------|-------|--|
| Sentencing  | County |       | 1.3   |       |       | LINEA | 611   | 1 123 |       |  |