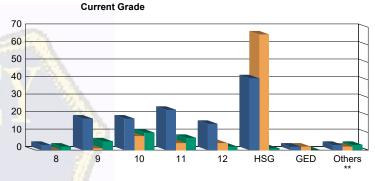

### Juvenile Demographics and Statistics

| Current   |     | COMM      | IITTED |           |      | WAI                    | VED |           |    | PROBAT    | То | tal       |     |          |
|-----------|-----|-----------|--------|-----------|------|------------------------|-----|-----------|----|-----------|----|-----------|-----|----------|
| Grade     | М   | ALE       | FEMALE |           | MALE |                        | FE  | FEMALE    |    | ALE       | FE | MALE      |     |          |
| 8         | 3   | (2.48%)   | 0      | 0.00%     | 0    | 0.00%                  | 0   | 0.00%     | 1  | (3.85%)   | 1  | (25.00%)  | 5   | (2.08%   |
| 9         | 18  | (14.88%)  | 0      | 0.00%     | 1    | (1.18 <mark>%</mark> ) | 0   | 0.00%     | 4  | (15.38%)  | 1  | (25.00%)  | 24  | (10.00%  |
| 10        | 17  | (14.05%)  | 1      | (50.00%)  | 8    | (9. <mark>41%</mark> ) | 0   | 0.00%     | 10 | (38.46%)  | 0  | 0.00%     | 36  | (15.00%  |
| 11        | 22  | (18.18%)  | 1      | (50.00%)  | 3    | (3.53%)                | 1   | (50.00%)  | 6  | (23.08%)  | 1  | (25.00%)  | 34  | (14.17%  |
| 12        | 15  | (12.40%)  | 0      | 0.00%     | 4    | (4.71%)                | 0   | 0.00%     | 2  | (7.69%)   | 0  | 0.00%     | 21  | (8.75%   |
| HSG       | 41  | (33.88%)  | 0      | 0.00%     | 65   | (76.47%)               | 1   | (50.00%)  | 0  | 0.00%     | 1  | (25.00%)  | 108 | (45.00%  |
| GED       | 2   | (1.65%)   | 0      | 0.00%     | 2    | (2.35%)                | 0   | 0.00%     | 0  | 0.00%     | 0  | 0.00%     | 4   | (1.67%   |
| Others ** | 3   | (2.48%)   | 0      | 0.00%     | 2    | (2.35%)                | 0   | 0.00%     | 3  | (11.54%)  | 0  | 0.00%     | 8   | (3.33%   |
| Total     | 121 | (100.00%) | 2      | (100.00%) | 85   | (100.00%)              | 2   | (100.00%) | 26 | (100.00%) | 4  | (100.00%) | 240 | (100.00% |

\*\* Includes Aged Out Juveniles and Pending Records