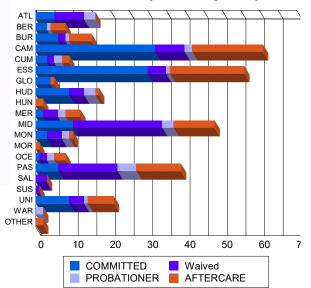

#### **Sentencing County**

| ATL   | 5   | 4.13%   | 0 | 0.00%   | 8  | 9.41%   | 0 | 0.00%   | 3  | 11.54%  | 0 | 0.00%   | 0  | 0.00%   | 0 | 0.00%   | 16  | 4.76%   |
|-------|-----|---------|---|---------|----|---------|---|---------|----|---------|---|---------|----|---------|---|---------|-----|---------|
| BER   | 3   | 2.48%   | 0 | 0.00%   | 0  | 0.00%   | 0 | 0.00%   | 1  | 3.85%   | 0 | 0.00%   | 4  | 4.30%   | 0 | 0.00%   | 8   | 2.38%   |
| BUR   | 6   | 4.96%   | 0 | 0.00%   | 2  | 2.35%   | 0 | 0.00%   | 1  | 3.85%   | 0 | 0.00%   | 6  | 6.45%   | 0 | 0.00%   | 15  | 4.46%   |
| CAM   | 32  | 26.45%  | 0 | 0.00%   | 7  | 8.24%   | 1 | 50.00%  | 1  | 3.85%   | 1 | 25.00%  | 16 | 17.20%  | 3 | 100.00% | 61  | 18.15%  |
| СПМ   | 3   | 2.48%   | 0 | 0.00%   | 2  | 2.35%   | 0 | 0.00%   | 2  | 7.69%   | 0 | 0.00%   | 2  | 2.15%   | 0 | 0.00%   | 9   | 2.68%   |
| ESS   | 29  | 23.97%  | 1 | 50.00%  | 5  | 5.88%   | 0 | 0.00%   | 1  | 3.85%   | 0 | 0.00%   | 20 | 21.51%  | 0 | 0.00%   | 56  | 16.67%  |
| GLO   | 4   | 3.31%   | 0 | 0.00%   | 0  | 0.00%   | 0 | 0.00%   | 0  | 0.00%   | 0 | 0.00%   | 1  | 1.08%   | 0 | 0.00%   | 5   | 1.49%   |
| HUD   | 8   | 6.61%   | 1 | 50.00%  | 4  | 4.71%   | 0 | 0.00%   | 3  | 11.54%  | 0 | 0.00%   | 1  | 1.08%   | 0 | 0.00%   | 17  | 5.06%   |
| HUN   | 0   | 0.00%   | 0 | 0.00%   | 0  | 0.00%   | 0 | 0.00%   | 0  | 0.00%   | 0 | 0.00%   | 2  | 2.15%   | 0 | 0.00%   | 2   | 0.60%   |
| MER   | 2   | 1.65%   | 0 | 0.00%   | 4  | 4.71%   | 0 | 0.00%   | 2  | 7.69%   | 0 | 0.00%   | 4  | 4.30%   | 0 | 0.00%   | 12  | 3.57%   |
| MID   | 10  | 8.26%   | 0 | 0.00%   | 23 | 27.06%  | 1 | 50.00%  | 3  | 11.54%  | 0 | 0.00%   | 11 | 11.83%  | 0 | 0.00%   | 48  | 14.29%  |
| MON   | 3   | 2.48%   | 0 | 0.00%   | 4  | 4.71%   | 0 | 0.00%   | 2  | 7.69%   | 0 | 0.00%   | 1  | 1.08%   | 0 | 0.00%   | 10  | 2.98%   |
| MOR   | 0   | 0.00%   | 0 | 0.00%   | 0  | 0.00%   | 0 | 0.00%   | 0  | 0.00%   | 0 | 0.00%   | 1  | 1.08%   | 0 | 0.00%   | 1   | 0.30%   |
| OCE   | 1   | 0.83%   | 0 | 0.00%   | 2  | 2.35%   | 0 | 0.00%   | 2  | 7.69%   | 0 | 0.00%   | 3  | 3.23%   | 0 | 0.00%   | 8   | 2.38%   |
| PAS   | 6   | 4.96%   | 0 | 0.00%   | 16 | 18.82%  | 0 | 0.00%   | 2  | 7.69%   | 3 | 75.00%  | 12 | 12.90%  | 0 | 0.00%   | 39  | 11.61%  |
| SAL   | 0   | 0.00%   | 0 | 0.00%   | 3  | 3.53%   | 0 | 0.00%   | 0  | 0.00%   | 0 | 0.00%   | 0  | 0.00%   | 0 | 0.00%   | 3   | 0.89%   |
| SUS   | 0   | 0.00%   | 0 | 0.00%   | 1  | 1.18%   | 0 | 0.00%   | 0  | 0.00%   | 0 | 0.00%   | 0  | 0.00%   | 0 | 0.00%   | 1   | 0.30%   |
| UNI   | 9   | 7.44%   | 0 | 0.00%   | 4  | 4.71%   | 0 | 0.00%   | 1  | 3.85%   | 0 | 0.00%   | 7  | 7.53%   | 0 | 0.00%   | 21  | 6.25%   |
| WAR   | 0   | 0.00%   | 0 | 0.00%   | 0  | 0.00%   | 0 | 0.00%   | 2  | 7.69%   | 0 | 0.00%   | 0  | 0.00%   | 0 | 0.00%   | 2   | 0.60%   |
| OTHER | 0   | 0.00%   | 0 | 0.00%   | 0  | 0.00%   | 0 | 0.00%   | 0  | 0.00%   | 0 | 0.00%   | 2  | 2.15%   | 0 | 0.00%   | 2   | 0.60%   |
| Total | 121 | 100.00% | 2 | 100.00% | 85 | 100.00% | 2 | 100.00% | 26 | 100.00% | 4 | 100.00% | 93 | 100.00% | 3 | 100.00% | 336 | 100.00% |

#### **Count of Juveniles By Sentencing County**