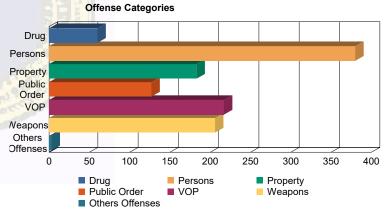

#### **Offense Categories**

| Drug            | 45  | (5.49%)   | 0  | 0.00%     | 9   | (3.44%)                | 0 | 0.00%     | 5  | (7.25%)   | 1 | (11.11%)  | 60    | (5.10%)   |
|-----------------|-----|-----------|----|-----------|-----|------------------------|---|-----------|----|-----------|---|-----------|-------|-----------|
| Persons         | 219 | (26.74%)  | 6  | (42.86%)  | 134 | (51.15%)               | 3 | (100.00%) | 15 | (21.74%)  | 3 | (33.33%)  | 380   | (32.31%)  |
| Property        | 142 | (17.34%)  | 2  | (14.29%)  | 28  | (10.69%)               | 0 | 0.00%     | 9  | (13.04%)  | 2 | (22.22%)  | 183   | (15.56%)  |
| Public Order    | 101 | (12.33%)  | 2  | (14.29%)  | 18  | (6.8 <mark>7%</mark> ) | 0 | 0.00%     | 6  | (8.70%)   | 0 | 0.00%     | 127   | (10.80%)  |
| VOP             | 167 | (20.39%)  | 2  | (14.29%)  | 28  | (10.69%)               | 0 | 0.00%     | 17 | (24.64%)  | 3 | (33.33%)  | 217   | (18.45%)  |
| Weapons         | 144 | (17.58%)  | 2  | (14.29%)  | 44  | (16.79%)               | 0 | 0.00%     | 16 | (23.19%)  | 0 | 0.00%     | 206   | (17.52%)  |
| Others Offenses | 1   | (0.12%)   | 0  | 0.00%     | 1   | (0.38%)                | 0 | 0.00%     | 1  | (1.45%)   | 0 | 0.00%     | 3     | (0.26%)   |
| Total *         | 819 | (100.00%) | 14 | (100.00%) | 262 | (100.00%)              | 3 | (100.00%) | 69 | (100.00%) | 9 | (100.00%) | 1,176 | (100.00%) |