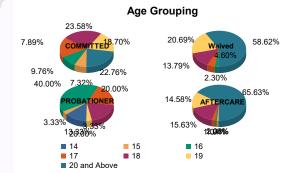

#### Age

| 14           | 0   | 0.00%   | 0 | 0.00%   | 0  | 0.00%                 | 0 | 0.00%   | 2  | 7.69%   | 2 | 50.00%  | 0  | 0.00%   | 0 | 0.00%   | 4   | 1.19%   |
|--------------|-----|---------|---|---------|----|-----------------------|---|---------|----|---------|---|---------|----|---------|---|---------|-----|---------|
| 15           | 9   | 7.44%   | 0 | 0.00%   | 0  | 0.00%                 | 0 | 0.00%   | 1  | 3.85%   | 0 | 0.00%   | 1  | 1.08%   | 0 | 0.00%   | 11  | 3.27%   |
| 16           | 11  | 9.09%   | 1 | 50.00%  | 2  | 2.3 <mark>5</mark> %  | 0 | 0.00%   | 11 | 42.31%  | 1 | 25.00%  | 1  | 1.08%   | 0 | 0.00%   | 27  | 8.04%   |
| 17           | 22  | 18.18%  | 0 | 0.00%   | 3  | 3.5 <mark>3%</mark>   | 1 | 50.00%  | 6  | 23.08%  | 0 | 0.00%   | 2  | 2.15%   | 0 | 0.00%   | 34  | 10.12%  |
| 18           | 28  | 23.14%  | 1 | 50.00%  | 12 | 14.12 <mark>%</mark>  | 0 | 0.00%   | 5  | 19.23%  | 1 | 25.00%  | 15 | 16.13%  | 0 | 0.00%   | 62  | 18.45%  |
| 19           | 23  | 19.01%  | 0 | 0.00%   | 18 | 21.18 <mark>%</mark>  | 0 | 0.00%   | 1  | 3.85%   | 0 | 0.00%   | 13 | 13.98%  | 1 | 33.33%  | 56  | 16.67%  |
| 20 and Above | 28  | 23.14%  | 0 | 0.00%   | 50 | 58.82 <mark>%</mark>  | 1 | 50.00%  | 0  | 0.00%   | 0 | 0.00%   | 61 | 65.59%  | 2 | 66.67%  | 142 | 42.26%  |
| Total        | 121 | 100.00% | 2 | 100.00% | 85 | 100.00 <mark>%</mark> | 2 | 100.00% | 26 | 100.00% | 4 | 100.00% | 93 | 100.00% | 3 | 100.00% | 336 | 100.00% |

|  | Average Age | 18.41 | 17.00 | 20.08 | 18.50 | 16.54 | 15.50 | 21.84 | 21.00 | 19.62 |
|--|-------------|-------|-------|-------|-------|-------|-------|-------|-------|-------|
|--|-------------|-------|-------|-------|-------|-------|-------|-------|-------|-------|