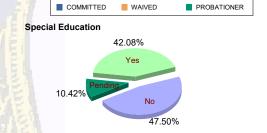

#### **Special Education Services**

| Yes     | 58  | (47.93%)  | 1 | (50.00%)  | 33 | (38.82%)  | 1 | (50.00%)  | 8  | (30.77%)  | 0 | 0.00%     | 101 | (42.08%)  |
|---------|-----|-----------|---|-----------|----|-----------|---|-----------|----|-----------|---|-----------|-----|-----------|
| No      | 58  | (47.93%)  | 1 | (50.00%)  | 35 | (41.18%)  | 1 | (50.00%)  | 15 | (57.69%)  | 4 | (100.00%) | 114 | (47.50%)  |
| Pendina | 5   | (4.13%)   | 0 | 0.00%     | 17 | (20.00%)  | 0 | 0.00%     | 3  | (11.54%)  | 0 | 0.00%     | 25  | (10.42%)  |
| Total   | 121 | (100.00%) | 2 | (100.00%) | 85 | (100.00%) | 2 | (100.00%) | 26 | (100.00%) | 4 | (100.00%) | 240 | (100.00%) |