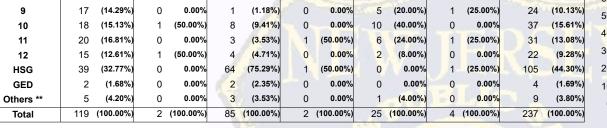

#### Juvenile Demographics and Statistics

| Current   |     | COMM      | ITTED  |           |      | WAI                    | VED    |           |    | PROBAT    | То     | Total     |     |           |
|-----------|-----|-----------|--------|-----------|------|------------------------|--------|-----------|----|-----------|--------|-----------|-----|-----------|
| Grade     | М   | ALE       | FEMALE |           | MALE |                        | FEMALE |           | М  | ALE       | FEMALE |           |     |           |
| 8         | 3   | (2.52%)   | 0      | 0.00%     | 0    | 0.00%                  | 0      | 0.00%     | 1  | (4.00%)   | 1      | (25.00%)  | 5   | (2.11%)   |
| 9         | 17  | (14.29%)  | 0      | 0.00%     | 1    | (1.18 <mark>%</mark> ) | 0      | 0.00%     | 5  | (20.00%)  | 1      | (25.00%)  | 24  | (10.13%)  |
| 10        | 18  | (15.13%)  | 1      | (50.00%)  | 8    | (9.41%)                | 0      | 0.00%     | 10 | (40.00%)  | 0      | 0.00%     | 37  | (15.61%)  |
| 11        | 20  | (16.81%)  | 0      | 0.00%     | 3    | (3.53%)                | 1      | (50.00%)  | 6  | (24.00%)  | 1      | (25.00%)  | 31  | (13.08%)  |
| 12        | 15  | (12.61%)  | 1      | (50.00%)  | 4    | (4.71%)                | 0      | 0.00%     | 2  | (8.00%)   | 0      | 0.00%     | 22  | (9.28%    |
| HSG       | 39  | (32.77%)  | 0      | 0.00%     | 64   | (75.29%)               | 1      | (50.00%)  | 0  | 0.00%     | 1      | (25.00%)  | 105 | (44.30%   |
| GED       | 2   | (1.68%)   | 0      | 0.00%     | 2    | (2.35%)                | 0      | 0.00%     | 0  | 0.00%     | 0      | 0.00%     | 4   | (1.69%    |
| Others ** | 5   | (4.20%)   | 0      | 0.00%     | 3    | (3.53%)                | 0      | 0.00%     | 1  | (4.00%)   | 0      | 0.00%     | 9   | (3.80%    |
| Total     | 119 | (100.00%) | 2      | (100.00%) | 85   | (100.00%)              | 2      | (100.00%) | 25 | (100.00%) | 4      | (100.00%) | 237 | (100.00%) |