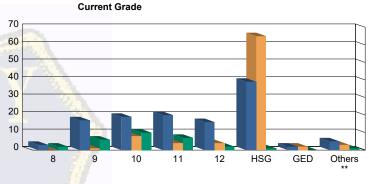

#### **Special Education Services**

|   | Yes     | 56  | (47.06%)  | 1 | (50.00%)  | 32 | (37.65%)  | 1 | (50.00%)  | 8  | (32.00%)  | 0 | 0.00%     | 9  | 8 (41.35%)  |
|---|---------|-----|-----------|---|-----------|----|-----------|---|-----------|----|-----------|---|-----------|----|-------------|
|   | No      | 56  | (47.06%)  | 1 | (50.00%)  | 35 | (41.18%)  | 1 | (50.00%)  | 16 | (64.00%)  | 4 | (100.00%) | 11 | 3 (47.68%)  |
|   | Pendina | 7   | (5.88%)   | 0 | 0.00%     | 18 | (21.18%)  | 0 | 0.00%     | 1  | (4.00%)   | 0 | 0.00%     | 2  | 6 (10.97%)  |
| Ī | Total   | 119 | (100.00%) | 2 | (100.00%) | 85 | (100.00%) | 2 | (100.00%) | 25 | (100.00%) | 4 | (100.00%) | 23 | 7 (100.00%) |