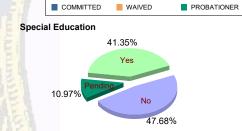

#### **Offense Categories**

| Drug            | 43  | (5.33%)   | 0  | 0.00%     | 9   | (3.44%)   | 0 | 0.00%     | 6  | (8.22%)   | 1 | (11.11%)  | 59    | (5.06%)   |
|-----------------|-----|-----------|----|-----------|-----|-----------|---|-----------|----|-----------|---|-----------|-------|-----------|
| Persons         | 216 | (26.80%)  | 6  | (42.86%)  | 134 | (51.15%)  | 3 | (100.00%) | 15 | (20.55%)  | 3 | (33.33%)  | 377   | (32.31%)  |
| Property        | 139 | (17.25%)  | 2  | (14.29%)  | 28  | (10.69%)  | 0 | 0.00%     | 11 | (15.07%)  | 2 | (22.22%)  | 182   | (15.60%)  |
| Public Order    | 100 | (12.41%)  | 2  | (14.29%)  | 18  | (6.87%)   | 0 | 0.00%     | 6  | (8.22%)   | 0 | 0.00%     | 126   | (10.80%)  |
| VOP             | 164 | (20.35%)  | 2  | (14.29%)  | 28  | (10.69%)  | 0 | 0.00%     | 18 | (24.66%)  | 3 | (33.33%)  | 215   | (18.42%)  |
| Weapons         | 143 | (17.74%)  | 2  | (14.29%)  | 44  | (16.79%)  | 0 | 0.00%     | 16 | (21.92%)  | 0 | 0.00%     | 205   | (17.57%)  |
| Others Offenses | 1   | (0.12%)   | 0  | 0.00%     | 1   | (0.38%)   | 0 | 0.00%     | 1  | (1.37%)   | 0 | 0.00%     | 3     | (0.26%)   |
| Total *         | 806 | (100.00%) | 14 | (100.00%) | 262 | (100.00%) | 3 | (100.00%) | 73 | (100.00%) | 9 | (100.00%) | 1,167 | (100.00%) |