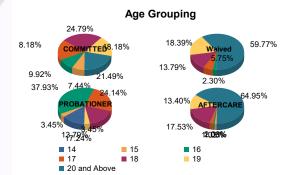

#### Age

| 14           | 0   | 0.00%   | 0 | 0.00%   | 0  | 0.00%                 | 0 | 0.00%   | 2  | 8.00%   | 2 | 50.00%  | 0  | 0.00%   | 0 | 0.00%   | 4   | 1.20%   |
|--------------|-----|---------|---|---------|----|-----------------------|---|---------|----|---------|---|---------|----|---------|---|---------|-----|---------|
| 15           | 9   | 7.56%   | 0 | 0.00%   | 0  | 0.00%                 | 0 | 0.00%   | 1  | 4.00%   | 0 | 0.00%   | 1  | 1.06%   | 0 | 0.00%   | 11  | 3.29%   |
| 16           | 11  | 9.24%   | 1 | 50.00%  | 2  | 2.3 <mark>5</mark> %  | 0 | 0.00%   | 10 | 40.00%  | 1 | 25.00%  | 1  | 1.06%   | 0 | 0.00%   | 26  | 7.78%   |
| 17           | 22  | 18.49%  | 0 | 0.00%   | 4  | 4.71%                 | 1 | 50.00%  | 7  | 28.00%  | 0 | 0.00%   | 2  | 2.13%   | 0 | 0.00%   | 36  | 10.78%  |
| 18           | 29  | 24.37%  | 1 | 50.00%  | 12 | 14.12 <mark>%</mark>  | 0 | 0.00%   | 4  | 16.00%  | 1 | 25.00%  | 17 | 18.09%  | 0 | 0.00%   | 64  | 19.16%  |
| 19           | 22  | 18.49%  | 0 | 0.00%   | 16 | 18.82 <mark>%</mark>  | 0 | 0.00%   | 1  | 4.00%   | 0 | 0.00%   | 12 | 12.77%  | 1 | 33.33%  | 52  | 15.57%  |
| 20 and Above | 26  | 21.85%  | 0 | 0.00%   | 51 | 60.00 <mark>%</mark>  | 1 | 50.00%  | 0  | 0.00%   | 0 | 0.00%   | 61 | 64.89%  | 2 | 66.67%  | 141 | 42.22%  |
| Total        | 119 | 100.00% | 2 | 100.00% | 85 | 100.00 <mark>%</mark> | 2 | 100.00% | 25 | 100.00% | 4 | 100.00% | 94 | 100.00% | 3 | 100.00% | 334 | 100.00% |

| Average Age | 18.34 | 17.00 | 20.06 | 18.50 | 16.52 | 15.50 | 21.82 | 21.00 | 19.60 |
|-------------|-------|-------|-------|-------|-------|-------|-------|-------|-------|
|-------------|-------|-------|-------|-------|-------|-------|-------|-------|-------|