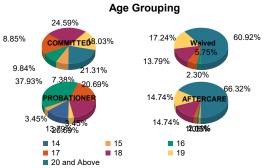

## Juvenile Demographics and Statistics

| Current   |     | COMMI     | TTED   |           |      | WAIV      |        |           | PROBATI | Total     |        |           |     |           |
|-----------|-----|-----------|--------|-----------|------|-----------|--------|-----------|---------|-----------|--------|-----------|-----|-----------|
| Grade     | M   | ALE       | FEMALE |           | MALE |           | FEMALE |           | MALE    |           | FEMALE |           |     |           |
| 8         | 3   | (2.50%)   | 0      | 0.00%     | 0    | 0.00%     | 0      | 0.00%     | 1       | (4.00%)   | 1      | (25.00%)  | 5   | (2.10%)   |
| 9         | 18  | (15.00%)  | 0      | 0.00%     | 1    | (1.18%)   | 0      | 0.00%     | 5       | (20.00%)  | 1      | (25.00%)  | 25  | (10.50%)  |
| 10        | 18  | (15.00%)  | 1      | (50.00%)  | 9    | (10.59%)  | 0      | 0.00%     | 9       | (36.00%)  | 0      | 0.00%     | 37  | (15.55%)  |
| 11        | 18  | (15.00%)  | 0      | 0.00%     | 3    | (3.53%)   | 1      | (50.00%)  | 6       | (24.00%)  | 1      | (25.00%)  | 29  | (12.18%)  |
| 12        | 17  | (14.17%)  | 1      | (50.00%)  | 4    | (4.71%)   | 0      | 0.00%     | 2       | (8.00%)   | 0      | 0.00%     | 24  | (10.08%)  |
| HSG       | 39  | (32.50%)  | 0      | 0.00%     | 64   | (75.29%)  | 1      | (50.00%)  | 1       | (4.00%)   | 1      | (25.00%)  | 106 | (44.54%)  |
| GED       | 2   | (1.67%)   | 0      | 0.00%     | 2    | (2.35%)   | 0      | 0.00%     | 0       | 0.00%     | 0      | 0.00%     | 4   | (1.68%)   |
| Others ** | 5   | (4.17%)   | 0      | 0.00%     | 2    | (2.35%)   | 0      | 0.00%     | 1       | (4.00%)   | 0      | 0.00%     | 8   | (3.36%)   |
| Total     | 120 | (100.00%) | 2      | (100.00%) | 85   | (100.00%) | 2      | (100.00%) | 25      | (100.00%) | 4      | (100.00%) | 238 | (100.00%) |