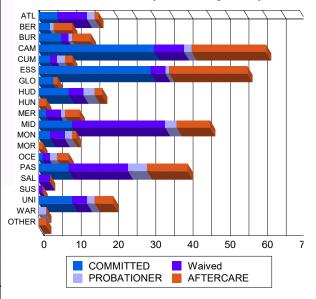

| Sen | tenc | ina | Cou | ntv |
|-----|------|-----|-----|-----|
|     |      |     |     |     |

| ATL   | 5   | 4.17%   | 0 | 0.00%   | 8  | 9.41%   | 0 | 0.00%   | 2  | 8.00%   | 0 | 0.00%   | 1  | 1.09%   | 0 | 0.00%   | 16  | 4.80%   |
|-------|-----|---------|---|---------|----|---------|---|---------|----|---------|---|---------|----|---------|---|---------|-----|---------|
| BER   | 3   | 2.50%   | 0 | 0.00%   | 0  | 0.00%   | 0 | 0.00%   | 1  | 4.00%   | 0 | 0.00%   | 5  | 5.43%   | 0 | 0.00%   | 9   | 2.70%   |
| BUR   | 6   | 5.00%   | 0 | 0.00%   | 2  | 2.35%   | 0 | 0.00%   | 1  | 4.00%   | 0 | 0.00%   | 5  | 5.43%   | 0 | 0.00%   | 14  | 4.20%   |
| САМ   | 31  | 25.83%  | 0 | 0.00%   | 7  | 8.24%   | 1 | 50.00%  | 1  | 4.00%   | 1 | 25.00%  | 17 | 18.48%  | 3 | 100.00% | 61  | 18.32%  |
| СЛМ   | 3   | 2.50%   | 0 | 0.00%   | 2  | 2.35%   | 0 | 0.00%   | 2  | 8.00%   | 0 | 0.00%   | 2  | 2.17%   | 0 | 0.00%   | 9   | 2.70%   |
| ESS   | 29  | 24.17%  | 1 | 50.00%  | 4  | 4.71%   | 0 | 0.00%   | 1  | 4.00%   | 0 | 0.00%   | 21 | 22.83%  | 0 | 0.00%   | 56  | 16.82%  |
| GLO   | 4   | 3.33%   | 0 | 0.00%   | 0  | 0.00%   | 0 | 0.00%   | 0  | 0.00%   | 0 | 0.00%   | 1  | 1.09%   | 0 | 0.00%   | 5   | 1.50%   |
| HUD   | 7   | 5.83%   | 1 | 50.00%  | 4  | 4.71%   | 0 | 0.00%   | 3  | 12.00%  | 0 | 0.00%   | 2  | 2.17%   | 0 | 0.00%   | 17  | 5.11%   |
| HUN   | 0   | 0.00%   | 0 | 0.00%   | 0  | 0.00%   | 0 | 0.00%   | 0  | 0.00%   | 0 | 0.00%   | 2  | 2.17%   | 0 | 0.00%   | 2   | 0.60%   |
| MER   | 2   | 1.67%   | 0 | 0.00%   | 4  | 4.71%   | 0 | 0.00%   | 1  | 4.00%   | 0 | 0.00%   | 4  | 4.35%   | 0 | 0.00%   | 11  | 3.30%   |
| MID   | 9   | 7.50%   | 0 | 0.00%   | 24 | 28.24%  | 1 | 50.00%  | 3  | 12.00%  | 0 | 0.00%   | 9  | 9.78%   | 0 | 0.00%   | 46  | 13.81%  |
| MON   | 3   | 2.50%   | 0 | 0.00%   | 4  | 4.71%   | 0 | 0.00%   | 2  | 8.00%   | 0 | 0.00%   | 1  | 1.09%   | 0 | 0.00%   | 10  | 3.00%   |
| MOR   | 0   | 0.00%   | 0 | 0.00%   | 0  | 0.00%   | 0 | 0.00%   | 0  | 0.00%   | 0 | 0.00%   | 1  | 1.09%   | 0 | 0.00%   | 1   | 0.30%   |
| OCE   | 1   | 0.83%   | 0 | 0.00%   | 2  | 2.35%   | 0 | 0.00%   | 2  | 8.00%   | 0 | 0.00%   | 3  | 3.26%   | 0 | 0.00%   | 8   | 2.40%   |
| PAS   | 8   | 6.67%   | 0 | 0.00%   | 16 | 18.82%  | 0 | 0.00%   | 2  | 8.00%   | 3 | 75.00%  | 11 | 11.96%  | 0 | 0.00%   | 40  | 12.01%  |
| SAL   | 0   | 0.00%   | 0 | 0.00%   | 3  | 3.53%   | 0 | 0.00%   | 0  | 0.00%   | 0 | 0.00%   | 0  | 0.00%   | 0 | 0.00%   | 3   | 0.90%   |
| SUS   | 0   | 0.00%   | 0 | 0.00%   | 1  | 1.18%   | 0 | 0.00%   | 0  | 0.00%   | 0 | 0.00%   | 0  | 0.00%   | 0 | 0.00%   | 1   | 0.30%   |
| UNI   | 9   | 7.50%   | 0 | 0.00%   | 4  | 4.71%   | 0 | 0.00%   | 2  | 8.00%   | 0 | 0.00%   | 5  | 5.43%   | 0 | 0.00%   | 20  | 6.01%   |
| WAR   | 0   | 0.00%   | 0 | 0.00%   | 0  | 0.00%   | 0 | 0.00%   | 2  | 8.00%   | 0 | 0.00%   | 0  | 0.00%   | 0 | 0.00%   | 2   | 0.60%   |
| OTHER | 0   | 0.00%   | 0 | 0.00%   | 0  | 0.00%   | 0 | 0.00%   | 0  | 0.00%   | 0 | 0.00%   | 2  | 2.17%   | 0 | 0.00%   | 2   | 0.60%   |
| Total | 120 | 100.00% | 2 | 100.00% | 85 | 100.00% | 2 | 100.00% | 25 | 100.00% | 4 | 100.00% | 92 | 100.00% | 3 | 100.00% | 333 | 100.00% |