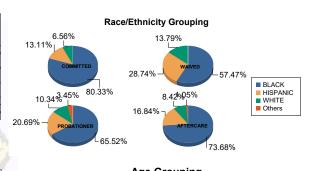

Juvenile Demographics and Statistics

**Count of Juveniles By Sentencing County** 

| Race/     |     | COMN    | ITTE | D       |    | WAI     | /ED |      |         |    | PROBAT  | rion | ER      |    | AFTER   | CAR | E       | Т   | Total   |
|-----------|-----|---------|------|---------|----|---------|-----|------|---------|----|---------|------|---------|----|---------|-----|---------|-----|---------|
| Ethnicity | N   | IALE    | I    | FEMALE  |    | MALE    |     | FEM/ | ALE     |    | MALE    |      | FEMALE  | 20 | MALE    |     | FEMALE  |     |         |
| BLACK     | 96  | 80.00%  | 2    | 100.00% | 48 | 56.47%  | 2   | 1    | 100.00% | 16 | 64.00%  | 3    | 75.00%  | 68 | 73.91%  | 2   | 66.67%  | 237 | 71.17%  |
| HISPANIC  | 16  | 13.33%  | 0    | 0.00%   | 25 | 29.41%  | 0   |      | 0.00%   | 5  | 20.00%  | 1    | 25.00%  | 16 | 17.39%  | 0   | 0.00%   | 63  | 18.92%  |
| WHITE     | 8   | 6.67%   | 0    | 0.00%   | 12 | 14.12%  | 0   |      | 0.00%   | 3  | 12.00%  | 0    | 0.00%   | 7  | 7.61%   | 1   | 33.33%  | 31  | 9.31%   |
| Others    | 0   | 0.00%   | 0    | 0.00%   | 0  | 0.00%   | 0   |      | 0.00%   | 1  | 4.00%   | 0    | 0.00%   | 1  | 1.09%   | 0   | 0.00%   | 2   | 0.60%   |
| Total     | 120 | 100.00% | 2    | 100.00% | 85 | 100.00% | 2   |      | 100.00% | 25 | 100.00% | 4    | 100.00% | 92 | 100.00% | 3   | 100.00% | 333 | 100.00% |
|           |     |         |      |         |    | 1 5     |     |      | 100     |    | 1 110   | 1    |         | X  |         |     | 1 7 10  |     | See 1   |

| 30.00% 2 2.33   0.00% 4 4.71   50.00% 12 14.12   0.00% 15 17.65   0.00% 52 61.18   100.00% 85 100.00 | 0 100% 6 24.00% 0   0 0.00% 5 20.00% 1   0 0.00% 1 4.00% 0   1 50.00% 0 0.00% 0   2 100.00% 25 100.00% 4 | 0 0.00% 2 2.17% 0 0   1 25.00% 14 15.22% 0 0   0 0.00% 13 14.13% 1 3:   0 0.00% 61 66.30% 2 66 | 0.00% 36 10.81%   0.00% 62 18.62%   3.33% 52 15.62% |
|------------------------------------------------------------------------------------------------------|----------------------------------------------------------------------------------------------------------|------------------------------------------------------------------------------------------------|-----------------------------------------------------|
| 0.00% 4 4.71<br>50.00% 12 14.12<br>0.00% 15 17.65                                                    | 1 50.00% 6 24.00% 0   0 0.00% 5 20.00% 1   0 0.00% 1 4.00% 0                                             | 0 0.00% 2 2.17% 0 0<br>1 25.00% 14 15.22% 0 0<br>0 0.00% 13 14.13% 1 3                         | 0.00% 36 10.81%   0.00% 62 18.62%   3.33% 52 15.62% |
| 0.00% 4 4.71<br>50.00% 12 14.12                                                                      | 1 50.00% 6 24.00% 0<br>0 0.00% 5 20.00% 1                                                                | 0 0.00% 2 2.17% 0 0<br>1 25.00% 14 15.22% 0 0                                                  | 0.00% 36 10.81%<br>0.00% 62 18.62%                  |
| 0.00% 4 4.71                                                                                         | 1 50.00% 6 24.00% 0                                                                                      | 0 0.00% 2 2.17% 0 0                                                                            | 0.00% 36 <b>10.8</b> 1%                             |
|                                                                                                      |                                                                                                          |                                                                                                | 1 1 1 1 1 1 1 1 1 1 1 1 1 1 1 1 1 1 1               |
| JU.00 /6 Z 2.JJ                                                                                      |                                                                                                          | 1 <b>25.00%</b> 1 <b>1.09%</b> 0 0                                                             | 0.00% 26 <b>7.81</b> %                              |
| 50.00% 2 2.35                                                                                        | 0 0.00% 10 40.00% 1                                                                                      |                                                                                                |                                                     |
| 0.00% () 0.00                                                                                        | 0 0.00% 1 4.00% 0                                                                                        | 0 0.00% 1 1.09% 0 0                                                                            | 0.00% 11 3.30%                                      |
| 0.00% () 0.00                                                                                        | 0 0.00% 2 8.00% 2                                                                                        | 2 50.00% 0 0.00% 0 0                                                                           | 0.00% 4 1.20%                                       |
|                                                                                                      | 0.00% 0 0.00%                                                                                            |                                                                                                |                                                     |