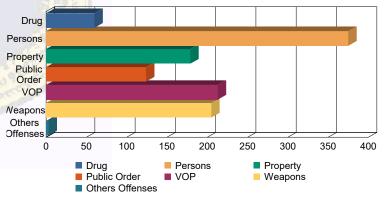

## **Offense Categories**

| Drug            | 44  | (5.52%)   | 0  | 0.00%     | 9   | (3.41%)   | 0 | 0.00%     | 6  | (8.33%)   | 1    | (11.11%)              | 60    | (5.18%)   |
|-----------------|-----|-----------|----|-----------|-----|-----------|---|-----------|----|-----------|------|-----------------------|-------|-----------|
| Persons         | 214 | (26.85%)  | 6  | (42.86%)  | 134 | (50.76%)  | 3 | (100.00%) | 15 | (20.83%)  | 3    | (33.33%)              | 375   | (32.36%)  |
| Property        | 136 | (17.06%)  | 2  | (14.29%)  | 29  | (10.98%)  | 0 | 0.00%     | 10 | (13.89%)  | 2    | (22.22%)              | 179   | (15.44%)  |
| Public Order    | 99  | (12.42%)  | 2  | (14.29%)  | 18  | (6.82%)   | 0 | 0.00%     | 5  | (6.94%)   | 0    | 0.00%                 | 124   | (10.70%)  |
| VOP             | 161 | (20.20%)  | 2  | (14.29%)  | 29  | (10.98%)  | 0 | 0.00%     | 18 | (25.00%)  | 3    | (33.33%)              | 213   | (18.38%)  |
| Weapons         | 142 | (17.82%)  | 2  | (14.29%)  | 44  | (16.67%)  | 0 | 0.00%     | 17 | (23.61%)  | 0    | 0.00%                 | 205   | (17.69%)  |
| Others Offenses | 1   | (0.13%)   | 0  | 0.00%     | 1   | (0.38%)   | 0 | 0.00%     | 1  | (1.39%)   | 0    | 0.00%                 | 3     | (0.26%)   |
| Total *         | 797 | (100.00%) | 14 | (100.00%) | 264 | (100.00%) | 3 | (100.00%) | 72 | (100.00%) | 9    | (100.00%)             | 1,159 | (100.00%) |
|                 |     |           |    |           |     |           |   |           |    | 1000      | 1.00 | and the second second | -     |           |