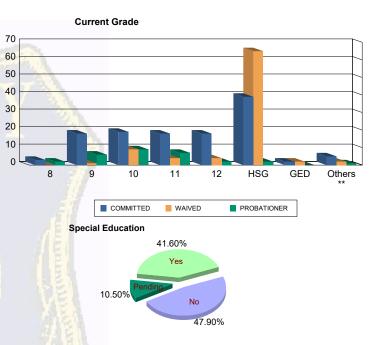

## Juvenile Demographics and Statistics

| Current   |     | COMMI     | TTED   |           |      | WAIV      |        |           | PROBATI | Total     |        |           |     |           |
|-----------|-----|-----------|--------|-----------|------|-----------|--------|-----------|---------|-----------|--------|-----------|-----|-----------|
| Grade     | M   | ALE       | FEMALE |           | MALE |           | FEMALE |           | MALE    |           | FEMALE |           |     |           |
| 8         | 3   | (2.50%)   | 0      | 0.00%     | 0    | 0.00%     | 0      | 0.00%     | 1       | (4.00%)   | 1      | (25.00%)  | 5   | (2.10%)   |
| 9         | 18  | (15.00%)  | 0      | 0.00%     | 1    | (1.18%)   | 0      | 0.00%     | 5       | (20.00%)  | 1      | (25.00%)  | 25  | (10.50%)  |
| 10        | 18  | (15.00%)  | 1      | (50.00%)  | 9    | (10.59%)  | 0      | 0.00%     | 9       | (36.00%)  | 0      | 0.00%     | 37  | (15.55%)  |
| 11        | 18  | (15.00%)  | 0      | 0.00%     | 3    | (3.53%)   | 1      | (50.00%)  | 6       | (24.00%)  | 1      | (25.00%)  | 29  | (12.18%)  |
| 12        | 17  | (14.17%)  | 1      | (50.00%)  | 4    | (4.71%)   | 0      | 0.00%     | 2       | (8.00%)   | 0      | 0.00%     | 24  | (10.08%)  |
| HSG       | 39  | (32.50%)  | 0      | 0.00%     | 64   | (75.29%)  | 1      | (50.00%)  | 1       | (4.00%)   | 1      | (25.00%)  | 106 | (44.54%)  |
| GED       | 2   | (1.67%)   | 0      | 0.00%     | 2    | (2.35%)   | 0      | 0.00%     | 0       | 0.00%     | 0      | 0.00%     | 4   | (1.68%)   |
| Others ** | 5   | (4.17%)   | 0      | 0.00%     | 2    | (2.35%)   | 0      | 0.00%     | 1       | (4.00%)   | 0      | 0.00%     | 8   | (3.36%)   |
| Total     | 120 | (100.00%) | 2      | (100.00%) | 85   | (100.00%) | 2      | (100.00%) | 25      | (100.00%) | 4      | (100.00%) | 238 | (100.00%) |

## \*\* Includes Aged Out Juveniles and Pending Records

## Special Education Services

| •       |     |           |   |           |    |           |   |           |    |           |   |           |     |     |                       |
|---------|-----|-----------|---|-----------|----|-----------|---|-----------|----|-----------|---|-----------|-----|-----|-----------------------|
| Yes     | 57  | (47.50%)  | 1 | (50.00%)  | 32 | (37.65%)  | 1 | (50.00%)  | 8  | (32.00%)  | 0 | 0.00%     |     | 99  | <mark>(41.60%)</mark> |
| No      | 56  | (46.67%)  | 1 | (50.00%)  | 36 | (42.35%)  | 1 | (50.00%)  | 16 | (64.00%)  | 4 | (100.00%) |     | 114 | (47.90%)              |
| Pendina | 7   | (5.83%)   | 0 | 0.00%     | 17 | (20.00%)  | 0 | 0.00%     | 1  | (4.00%)   | 0 | 0.00%     |     | 25  | (10.50%)              |
| Total   | 120 | (100.00%) | 2 | (100.00%) | 85 | (100.00%) | 2 | (100.00%) | 25 | (100.00%) | 4 | (100.00%) | 141 | 238 | (100.00%)             |