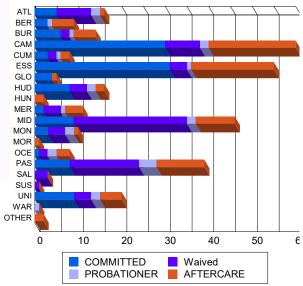

#### **Sentencing County**

| ATL   | 5   | 4.17%   | 0 | 0.00%   | 8  | 9.30%   | 0 | 0.00%   | 2  | 9.52%   | 0 | 0.00%   | 1  | 1.11%   | 0 | 0.00%   | 16  | 4.89%   |
|-------|-----|---------|---|---------|----|---------|---|---------|----|---------|---|---------|----|---------|---|---------|-----|---------|
| BER   | 3   | 2.50%   | 0 | 0.00%   | 0  | 0.00%   | 0 | 0.00%   | 1  | 4.76%   | 0 | 0.00%   | 5  | 5.56%   | 0 | 0.00%   | 9   | 2.75%   |
| BUR   | 6   | 5.00%   | 0 | 0.00%   | 2  | 2.33%   | 0 | 0.00%   | 1  | 4.76%   | 0 | 0.00%   | 5  | 5.56%   | 0 | 0.00%   | 14  | 4.28%   |
| CAM   | 30  | 25.00%  | 0 | 0.00%   | 7  | 8.14%   | 1 | 50.00%  | 1  | 4.76%   | 1 | 33.33%  | 17 | 18.89%  | 3 | 100.00% | 60  | 18.35%  |
| CUM   | 3   | 2.50%   | 0 | 0.00%   | 2  | 2.33%   | 0 | 0.00%   | 1  | 4.76%   | 0 | 0.00%   | 2  | 2.22%   | 0 | 0.00%   | 8   | 2.45%   |
| ESS   | 30  | 25.00%  | 1 | 50.00%  | 4  | 4.65%   | 0 | 0.00%   | 1  | 4.76%   | 0 | 0.00%   | 19 | 21.11%  | 0 | 0.00%   | 55  | 16.82%  |
| GLO   | 4   | 3.33%   | 0 | 0.00%   | 0  | 0.00%   | 0 | 0.00%   | 0  | 0.00%   | 0 | 0.00%   | 1  | 1.11%   | 0 | 0.00%   | 5   | 1.53%   |
| HUD   | 7   | 5.83%   | 1 | 50.00%  | 4  | 4.65%   | 0 | 0.00%   | 2  | 9.52%   | 0 | 0.00%   | 2  | 2.22%   | 0 | 0.00%   | 16  | 4.89%   |
| HUN   | 0   | 0.00%   | 0 | 0.00%   | 0  | 0.00%   | 0 | 0.00%   | 0  | 0.00%   | 0 | 0.00%   | 2  | 2.22%   | 0 | 0.00%   | 2   | 0.61%   |
| MER   | 2   | 1.67%   | 0 | 0.00%   | 4  | 4.65%   | 0 | 0.00%   | 1  | 4.76%   | 0 | 0.00%   | 4  | 4.44%   | 0 | 0.00%   | 11  | 3.36%   |
| MID   | 9   | 7.50%   | 0 | 0.00%   | 25 | 29.07%  | 1 | 50.00%  | 2  | 9.52%   | 0 | 0.00%   | 9  | 10.00%  | 0 | 0.00%   | 46  | 14.07%  |
| MON   | 3   | 2.50%   | 0 | 0.00%   | 4  | 4.65%   | 0 | 0.00%   | 2  | 9.52%   | 0 | 0.00%   | 1  | 1.11%   | 0 | 0.00%   | 10  | 3.06%   |
| MOR   | 0   | 0.00%   | 0 | 0.00%   | 0  | 0.00%   | 0 | 0.00%   | 0  | 0.00%   | 0 | 0.00%   | 1  | 1.11%   | 0 | 0.00%   | 1   | 0.31%   |
| OCE   | 1   | 0.83%   | 0 | 0.00%   | 2  | 2.33%   | 0 | 0.00%   | 2  | 9.52%   | 0 | 0.00%   | 3  | 3.33%   | 0 | 0.00%   | 8   | 2.45%   |
| PAS   | 8   | 6.67%   | 0 | 0.00%   | 16 | 18.60%  | 0 | 0.00%   | 2  | 9.52%   | 2 | 66.67%  | 11 | 12.22%  | 0 | 0.00%   | 39  | 11.93%  |
| SAL   | 0   | 0.00%   | 0 | 0.00%   | 3  | 3.49%   | 0 | 0.00%   | 0  | 0.00%   | 0 | 0.00%   | 0  | 0.00%   | 0 | 0.00%   | 3   | 0.92%   |
| SUS   | 0   | 0.00%   | 0 | 0.00%   | 1  | 1.16%   | 0 | 0.00%   | 0  | 0.00%   | 0 | 0.00%   | 0  | 0.00%   | 0 | 0.00%   | 1   | 0.31%   |
| UNI   | 9   | 7.50%   | 0 | 0.00%   | 4  | 4.65%   | 0 | 0.00%   | 2  | 9.52%   | 0 | 0.00%   | 5  | 5.56%   | 0 | 0.00%   | 20  | 6.12%   |
| WAR   | 0   | 0.00%   | 0 | 0.00%   | 0  | 0.00%   | 0 | 0.00%   | 1  | 4.76%   | 0 | 0.00%   | 0  | 0.00%   | 0 | 0.00%   | 1   | 0.31%   |
| OTHER | 0   | 0.00%   | 0 | 0.00%   | 0  | 0.00%   | 0 | 0.00%   | 0  | 0.00%   | 0 | 0.00%   | 2  | 2.22%   | 0 | 0.00%   | 2   | 0.61%   |
| Total | 120 | 100.00% | 2 | 100.00% | 86 | 100.00% | 2 | 100.00% | 21 | 100.00% | 3 | 100.00% | 90 | 100.00% | 3 | 100.00% | 327 | 100.00% |