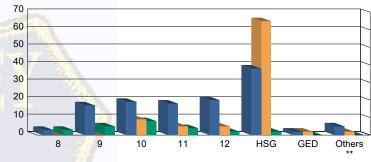

## Juvenile Demographics and Statistics

| Current   |     | COMM      | IITTED |           |    | WAI\      | /ED |           |    | PROBAT    | IONEF | 2         | Total |           |  |
|-----------|-----|-----------|--------|-----------|----|-----------|-----|-----------|----|-----------|-------|-----------|-------|-----------|--|
| Grade     | М   | ALE       | FE     | MALE      | М  | ALE       | FEI | MALE      | M. | ALE       | FEI   | MALE      |       |           |  |
| 8         | 3   | (2.50%)   | 0      | 0.00%     | 0  | 0.00%     | 0   | 0.00%     | 2  | (9.52%)   | 1     | (33.33%)  | 6     | (2.56%)   |  |
| 9         | 17  | (14.17%)  | 0      | 0.00%     | 0  | 0.00%     | 0   | 0.00%     | 5  | (23.81%)  | 0     | 0.00%     | 22    | (9.40%)   |  |
| 10        | 18  | (15.00%)  | 1      | (50.00%)  | 9  | (10.47%)  | 0   | 0.00%     | 8  | (38.10%)  | 0     | 0.00%     | 36    | (15.38%)  |  |
| 11        | 18  | (15.00%)  | 0      | 0.00%     | 4  | (4.65%)   | 1   | (50.00%)  | 3  | (14.29%)  | 1     | (33.33%)  | 27    | (11.54%)  |  |
| 12        | 19  | (15.83%)  | 1      | (50.00%)  | 5  | (5.81%)   | 0   | 0.00%     | 2  | (9.52%)   | 0     | 0.00%     | 27    | (11.54%)  |  |
| HSG       | 38  | (31.67%)  | 0      | 0.00%     | 64 | (74.42%)  | 1   | (50.00%)  | 1  | (4.76%)   | 1     | (33.33%)  | 105   | (44.87%)  |  |
| GED       | 2   | (1.67%)   | 0      | 0.00%     | 2  | (2.33%)   | 0   | 0.00%     | 0  | 0.00%     | 0     | 0.00%     | 4     | (1.71%)   |  |
| Others ** | 5   | (4.17%)   | 0      | 0.00%     | 2  | (2.33%)   | 0   | 0.00%     | 0  | 0.00%     | 0     | 0.00%     | 7     | (2.99%)   |  |
| Total     | 120 | (100.00%) | 2      | (100.00%) | 86 | (100.00%) | 2   | (100.00%) | 21 | (100.00%) | 3     | (100.00%) | 234   | (100.00%) |  |

**Current Grade** 

\*\* Includes Aged Out Juveniles and Pending Records