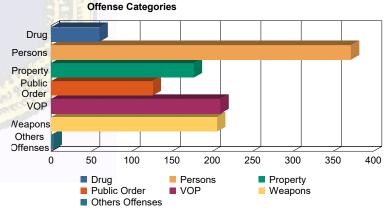

| Drug            | 44  | (5.61%)   | 0  | 0.00%     | 9   | (3.30%)   | 0 | 0.00%     | 6  | (8.11%)   | 1 | (16.67%)  | 60    | (5.20%)   |
|-----------------|-----|-----------|----|-----------|-----|-----------|---|-----------|----|-----------|---|-----------|-------|-----------|
| Persons         | 211 | (26.91%)  | 6  | (42.86%)  | 135 | (49.45%)  | 3 | (100.00%) | 15 | (20.27%)  | 2 | (33.33%)  | 372   | (32.24%)  |
| Property        | 132 | (16.84%)  | 2  | (14.29%)  | 31  | (11.36%)  | 0 | 0.00%     | 11 | (14.86%)  | 1 | (16.67%)  | 177   | (15.34%)  |
| Public Order    | 97  | (12.37%)  | 2  | (14.29%)  | 21  | (7.69%)   | 0 | 0.00%     | 6  | (8.11%)   | 0 | 0.00%     | 126   | (10.92%)  |
| VOP             | 158 | (20.15%)  | 2  | (14.29%)  | 31  | (11.36%)  | 0 | 0.00%     | 17 | (22.97%)  | 2 | (33.33%)  | 210   | (18.20%)  |
| Weapons         | 141 | (17.98%)  | 2  | (14.29%)  | 45  | (16.48%)  | 0 | 0.00%     | 18 | (24.32%)  | 0 | 0.00%     | 206   | (17.85%)  |
| Others Offenses | 1   | (0.13%)   | 0  | 0.00%     | 1   | (0.37%)   | 0 | 0.00%     | 1  | (1.35%)   | 0 | 0.00%     | 3     | (0.26%)   |
| Total *         | 784 | (100.00%) | 14 | (100.00%) | 273 | (100.00%) | 3 | (100.00%) | 74 | (100.00%) | 6 | (100.00%) | 1,154 | (100.00%) |