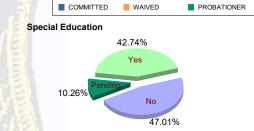

#### **Special Education Services**

|   | Yes     | 57  | (47.50%)  | 1 | (50.00%)  | 33 | (38.37%)  | 1 | (50.00%)  | 8  | (38.10%)  | 0 | 0.00%     | 100 | (42.74%)  |
|---|---------|-----|-----------|---|-----------|----|-----------|---|-----------|----|-----------|---|-----------|-----|-----------|
|   | No      | 56  | (46.67%)  | 1 | (50.00%)  | 36 | (41.86%)  | 1 | (50.00%)  | 13 | (61.90%)  | 3 | (100.00%) | 110 | (47.01%)  |
|   | Pendina | 7   | (5.83%)   | 0 | 0.00%     | 17 | (19.77%)  | 0 | 0.00%     | 0  | 0.00%     | 0 | 0.00%     | 24  | (10.26%)  |
| Ī | Total   | 120 | (100.00%) | 2 | (100.00%) | 86 | (100.00%) | 2 | (100.00%) | 21 | (100.00%) | 3 | (100.00%) | 234 | (100.00%) |