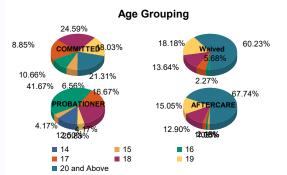

|   | ~ | - |
|---|---|---|
| А | u | е |
|   | J |   |

| 14           | 0   | 0.00%   | 0 | 0.00%   | 0  | 0.00%                 | 0 | 0.00%   | 2  | 9.52%   | 1 | 33.33%  | 0  | 0.00%   | 0 | 0.00%   | 3   | 0.92%   |
|--------------|-----|---------|---|---------|----|-----------------------|---|---------|----|---------|---|---------|----|---------|---|---------|-----|---------|
| 15           | 8   | 6.67%   | 0 | 0.00%   | 0  | 0.00%                 | 0 | 0.00%   | 1  | 4.76%   | 0 | 0.00%   | 1  | 1.11%   | 0 | 0.00%   | 10  | 3.06%   |
| 16           | 12  | 10.00%  | 1 | 50.00%  | 2  | 2.33%                 | 0 | 0.00%   | 9  | 42.86%  | 1 | 33.33%  | 1  | 1.11%   | 0 | 0.00%   | 26  | 7.95%   |
| 17           | 23  | 19.17%  | 0 | 0.00%   | 4  | 4.65%                 | 1 | 50.00%  | 4  | 19.05%  | 0 | 0.00%   | 2  | 2.22%   | 0 | 0.00%   | 34  | 10.40%  |
| 18           | 29  | 24.17%  | 1 | 50.00%  | 12 | 13.95%                | 0 | 0.00%   | 4  | 19.05%  | 1 | 33.33%  | 12 | 13.33%  | 0 | 0.00%   | 59  | 18.04%  |
| 19           | 22  | 18.33%  | 0 | 0.00%   | 16 | 18.60%                | 0 | 0.00%   | 1  | 4.76%   | 0 | 0.00%   | 13 | 14.44%  | 1 | 33.33%  | 53  | 16.21%  |
| 20 and Above | 26  | 21.67%  | 0 | 0.00%   | 52 | 60.4 <mark>7%</mark>  | 1 | 50.00%  | 0  | 0.00%   | 0 | 0.00%   | 61 | 67.78%  | 2 | 66.67%  | 142 | 43.43%  |
| Total        | 120 | 100.00% | 2 | 100.00% | 86 | 100.00 <mark>%</mark> | 2 | 100.00% | 21 | 100.00% | 3 | 100.00% | 90 | 100.00% | 3 | 100.00% | 327 | 100.00% |