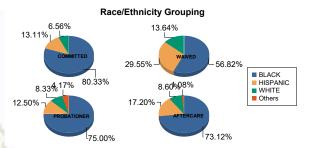

### Juvenile Demographics and Statistics

| Race/     |     | COMM    | ITTEC  | )       |      | WAIN    | /ED |         |    | PROBAT  | ION | ER      |    | AFTER   | CAR    | E       | Total |         |  |
|-----------|-----|---------|--------|---------|------|---------|-----|---------|----|---------|-----|---------|----|---------|--------|---------|-------|---------|--|
| Ethnicity | N   | IALE    | FEMALE |         | MALE |         |     | FEMALE  |    | MALE    |     | FEMALE  | NE | MALE    | FEMALE |         |       |         |  |
| BLACK     | 96  | 80.00%  | 2      | 100.00% | 48   | 55.81%  | 2   | 100.00% | 15 | 71.43%  | 3   | 100.00% | 66 | 73.33%  | 2      | 66.67%  | 234   | 71.56%  |  |
| HISPANIC  | 16  | 13.33%  | 0      | 0.00%   | 26   | 30.23%  | 0   | 0.00%   | 3  | 14.29%  | 0   | 0.00%   | 16 | 17.78%  | 0      | 0.00%   | 61    | 18.65%  |  |
| WHITE     | 8   | 6.67%   | 0      | 0.00%   | 12   | 13.95%  | 0   | 0.00%   | 2  | 9.52%   | 0   | 0.00%   | 7  | 7.78%   | 1      | 33.33%  | 30    | 9.17%   |  |
| Others    | 0   | 0.00%   | 0      | 0.00%   | 0    | 0.00%   | 0   | 0.00%   | 1  | 4.76%   | 0   | 0.00%   | 1  | 1.11%   | 0      | 0.00%   | 2     | 0.61%   |  |
| Total     | 120 | 100.00% | 2      | 100.00% | 86   | 100.00% | 2   | 100.00% | 21 | 100.00% | 3   | 100.00% | 90 | 100.00% | 3      | 100.00% | 327   | 100.00% |  |