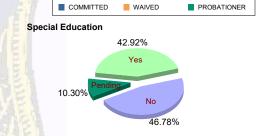

#### **Special Education Services**

|   | Yes     | 57  | (47.90%)  | 1 | (50.00%)  | 33 | (38.37%)  | 1 | (50.00%)  | 8  | (38.10%)  | 0 | 0.00%     | 100 | (42.92%)  |
|---|---------|-----|-----------|---|-----------|----|-----------|---|-----------|----|-----------|---|-----------|-----|-----------|
|   | No      | 56  | (47.06%)  | 1 | (50.00%)  | 36 | (41.86%)  | 1 | (50.00%)  | 12 | (57.14%)  | 3 | (100.00%) | 109 | (46.78%)  |
|   | Pendina | 6   | (5.04%)   | 0 | 0.00%     | 17 | (19.77%)  | 0 | 0.00%     | 1  | (4.76%)   | 0 | 0.00%     | 24  | (10.30%)  |
| Ī | Total   | 119 | (100.00%) | 2 | (100.00%) | 86 | (100.00%) | 2 | (100.00%) | 21 | (100.00%) | 3 | (100.00%) | 233 | (100.00%) |