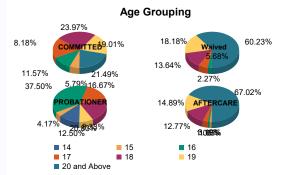

#### Age

| 14           | 0   | 0.00%   | 0 | 0.00%   | 0  | 0.00%                 | 0 | 0.00%   | 2  | 9.52%   | 1  | 33.33%  | 0  | 0.00%   | 0 | 0.00%   | 3   | 0.92%   |
|--------------|-----|---------|---|---------|----|-----------------------|---|---------|----|---------|----|---------|----|---------|---|---------|-----|---------|
| 15           | 7   | 5.88%   | 0 | 0.00%   | 0  | 0.00%                 | 0 | 0.00%   | 1  | 4.76%   | 0  | 0.00%   | 1  | 1.10%   | 0 | 0.00%   | 9   | 2.75%   |
| 16           | 13  | 10.92%  | 1 | 50.00%  | 2  | 2.33%                 | 0 | 0.00%   | 8  | 38.10%  | 19 | 33.33%  | 1  | 1.10%   | 0 | 0.00%   | 26  | 7.95%   |
| 17           | 22  | 18.49%  | 0 | 0.00%   | 4  | 4.65%                 | 1 | 50.00%  | 4  | 19.05%  | 0  | 0.00%   | 3  | 3.30%   | 0 | 0.00%   | 34  | 10.40%  |
| 18           | 28  | 23.53%  | 1 | 50.00%  | 12 | 13.95 <mark>%</mark>  | 0 | 0.00%   | 4  | 19.05%  | 1  | 33.33%  | 12 | 13.19%  | 0 | 0.00%   | 58  | 17.74%  |
| 19           | 23  | 19.33%  | 0 | 0.00%   | 16 | 18.60 <mark>%</mark>  | 0 | 0.00%   | 2  | 9.52%   | 0  | 0.00%   | 13 | 14.29%  | 1 | 33.33%  | 55  | 16.82%  |
| 20 and Above | 26  | 21.85%  | 0 | 0.00%   | 52 | 60.47 <mark>%</mark>  | 1 | 50.00%  | 0  | 0.00%   | 0  | 0.00%   | 61 | 67.03%  | 2 | 66.67%  | 142 | 43.43%  |
| Total        | 119 | 100.00% | 2 | 100.00% | 86 | 100.00 <mark>%</mark> | 2 | 100.00% | 21 | 100.00% | 3  | 100.00% | 91 | 100.00% | 3 | 100.00% | 327 | 100.00% |

|  | Average Age | 18.39 | 17.00 | 20.10 | 18.50 | 16.62 | 16.00 | 21.89 | 21.00 | 19.70 |
|--|-------------|-------|-------|-------|-------|-------|-------|-------|-------|-------|
|--|-------------|-------|-------|-------|-------|-------|-------|-------|-------|-------|