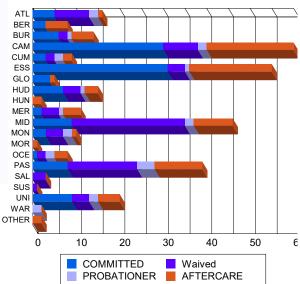

#### **Sentencing County**

| ATL   | 5   | 4.20%   | 0 | 0.00%   | 8  | 9.30%   | 0 | 0.00%   | 2  | 9.52%   | 0 | 0.00%   | 1  | 1.10%   | 0 | 0.00%   | 16  | 4.89%   |
|-------|-----|---------|---|---------|----|---------|---|---------|----|---------|---|---------|----|---------|---|---------|-----|---------|
| BER   | 3   | 2.52%   | 0 | 0.00%   | 0  | 0.00%   | 0 | 0.00%   | 0  | 0.00%   | 0 | 0.00%   | 5  | 5.49%   | 0 | 0.00%   | 8   | 2.45%   |
| BUR   | 6   | 5.04%   | 0 | 0.00%   | 2  | 2.33%   | 0 | 0.00%   | 1  | 4.76%   | 0 | 0.00%   | 5  | 5.49%   | 0 | 0.00%   | 14  | 4.28%   |
| CAM   | 30  | 25.21%  | 0 | 0.00%   | 7  | 8.14%   | 1 | 50.00%  | 1  | 4.76%   | 1 | 33.33%  | 17 | 18.68%  | 3 | 100.00% | 60  | 18.35%  |
| CUM   | 3   | 2.52%   | 0 | 0.00%   | 2  | 2.33%   | 0 | 0.00%   | 2  | 9.52%   | 0 | 0.00%   | 2  | 2.20%   | 0 | 0.00%   | 9   | 2.75%   |
| ESS   | 30  | 25.21%  | 1 | 50.00%  | 4  | 4.65%   | 0 | 0.00%   | 1  | 4.76%   | 0 | 0.00%   | 19 | 20.88%  | 0 | 0.00%   | 55  | 16.82%  |
| GLO   | 4   | 3.36%   | 0 | 0.00%   | 0  | 0.00%   | 0 | 0.00%   | 0  | 0.00%   | 0 | 0.00%   | 1  | 1.10%   | 0 | 0.00%   | 5   | 1.53%   |
| HUD   | 6   | 5.04%   | 1 | 50.00%  | 4  | 4.65%   | 0 | 0.00%   | 1  | 4.76%   | 0 | 0.00%   | 3  | 3.30%   | 0 | 0.00%   | 15  | 4.59%   |
| HUN   | 0   | 0.00%   | 0 | 0.00%   | 0  | 0.00%   | 0 | 0.00%   | 0  | 0.00%   | 0 | 0.00%   | 2  | 2.20%   | 0 | 0.00%   | 2   | 0.61%   |
| MER   | 2   | 1.68%   | 0 | 0.00%   | 4  | 4.65%   | 0 | 0.00%   | 1  | 4.76%   | 0 | 0.00%   | 4  | 4.40%   | 0 | 0.00%   | 11  | 3.36%   |
| MID   | 9   | 7.56%   | 0 | 0.00%   | 25 | 29.07%  | 1 | 50.00%  | 2  | 9.52%   | 0 | 0.00%   | 9  | 9.89%   | 0 | 0.00%   | 46  | 14.07%  |
| MON   | 3   | 2.52%   | 0 | 0.00%   | 4  | 4.65%   | 0 | 0.00%   | 2  | 9.52%   | 0 | 0.00%   | 1  | 1.10%   | 0 | 0.00%   | 10  | 3.06%   |
| MOR   | 0   | 0.00%   | 0 | 0.00%   | 0  | 0.00%   | 0 | 0.00%   | 0  | 0.00%   | 0 | 0.00%   | 1  | 1.10%   | 0 | 0.00%   | 1   | 0.31%   |
| OCE   | 1   | 0.84%   | 0 | 0.00%   | 2  | 2.33%   | 0 | 0.00%   | 2  | 9.52%   | 0 | 0.00%   | 3  | 3.30%   | 0 | 0.00%   | 8   | 2.45%   |
| PAS   | 8   | 6.72%   | 0 | 0.00%   | 16 | 18.60%  | 0 | 0.00%   | 2  | 9.52%   | 2 | 66.67%  | 11 | 12.09%  | 0 | 0.00%   | 39  | 11.93%  |
| SAL   | 0   | 0.00%   | 0 | 0.00%   | 3  | 3.49%   | 0 | 0.00%   | 0  | 0.00%   | 0 | 0.00%   | 0  | 0.00%   | 0 | 0.00%   | 3   | 0.92%   |
| SUS   | 0   | 0.00%   | 0 | 0.00%   | 1  | 1.16%   | 0 | 0.00%   | 0  | 0.00%   | 0 | 0.00%   | 0  | 0.00%   | 0 | 0.00%   | 1   | 0.31%   |
| UNI   | 9   | 7.56%   | 0 | 0.00%   | 4  | 4.65%   | 0 | 0.00%   | 2  | 9.52%   | 0 | 0.00%   | 5  | 5.49%   | 0 | 0.00%   | 20  | 6.12%   |
| WAR   | 0   | 0.00%   | 0 | 0.00%   | 0  | 0.00%   | 0 | 0.00%   | 2  | 9.52%   | 0 | 0.00%   | 0  | 0.00%   | 0 | 0.00%   | 2   | 0.61%   |
| OTHER | 0   | 0.00%   | 0 | 0.00%   | 0  | 0.00%   | 0 | 0.00%   | 0  | 0.00%   | 0 | 0.00%   | 2  | 2.20%   | 0 | 0.00%   | 2   | 0.61%   |
| Total | 119 | 100.00% | 2 | 100.00% | 86 | 100.00% | 2 | 100.00% | 21 | 100.00% | 3 | 100.00% | 91 | 100.00% | 3 | 100.00% | 327 | 100.00% |
|       |     |         |   |         |    |         |   |         |    |         |   |         |    |         |   |         |     |         |

#### **Count of Juveniles By Sentencing County**