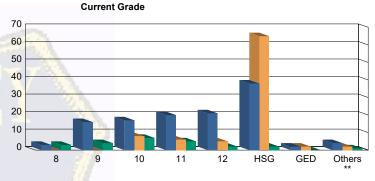

#### Juvenile Demographics and Statistics

| Current   |     | COMM      | ITTED |           |    | WAI                    | VED |           |    | PROBAT    | То | Total     |     |          |
|-----------|-----|-----------|-------|-----------|----|------------------------|-----|-----------|----|-----------|----|-----------|-----|----------|
| Grade     | М   | ALE       | FE    | MALE      | М  | ALE                    | FE  | MALE      | М  | ALE       | FE | MALE      |     |          |
| 8         | 3   | (2.52%)   | 0     | 0.00%     | 0  | 0.00%                  | 0   | 0.00%     | 2  | (9.52%)   | 1  | (33.33%)  | 6   | (2.58%   |
| 9         | 16  | (13.45%)  | 0     | 0.00%     | 0  | 0.00%                  | 0   | 0.00%     | 4  | (19.05%)  | 0  | 0.00%     | 20  | (8.58%   |
| 10        | 17  | (14.29%)  | 0     | 0.00%     | 8  | (9. <mark>30%</mark> ) | 0   | 0.00%     | 7  | (33.33%)  | 0  | 0.00%     | 32  | (13.73%  |
| 11        | 20  | (16.81%)  | 0     | 0.00%     | 5  | (5.81%)                | 1   | (50.00%)  | 4  | (19.05%)  | 1  | (33.33%)  | 31  | (13.30%  |
| 12        | 19  | (15.97%)  | 2     | (100.00%) | 5  | (5.81%)                | 0   | 0.00%     | 2  | (9.52%)   | 0  | 0.00%     | 28  | (12.02%  |
| HSG       | 38  | (31.93%)  | 0     | 0.00%     | 64 | (74.42%)               | 1   | (50.00%)  | 1  | (4.76%)   | 1  | (33.33%)  | 105 | (45.06%  |
| GED       | 2   | (1.68%)   | 0     | 0.00%     | 2  | (2.33%)                | 0   | 0.00%     | 0  | 0.00%     | 0  | 0.00%     | 4   | (1.72%   |
| Others ** | 4   | (3.36%)   | 0     | 0.00%     | 2  | (2.33%)                | 0   | 0.00%     | 1  | (4.76%)   | 0  | 0.00%     | 7   | (3.00%   |
| Total     | 119 | (100.00%) | 2     | (100.00%) | 86 | (100.00%)              | 2   | (100.00%) | 21 | (100.00%) | 3  | (100.00%) | 233 | (100.00% |

\*\* Includes Aged Out Juveniles and Pending Records