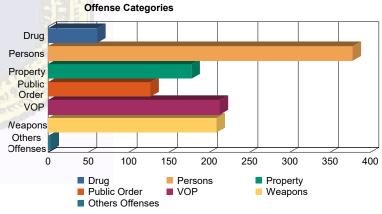

#### **Offense Categories**

| Drug            | 44  | (5.51%)   | 0  | 0.00%     | 9   | (3.30%)                | 0 | 0.00%     | 7  | (10.00%)  | 1  | (10.00%)  | 61    | (5.22%)   |
|-----------------|-----|-----------|----|-----------|-----|------------------------|---|-----------|----|-----------|----|-----------|-------|-----------|
| Persons         | 216 | (27.03%)  | 6  | (42.86%)  | 135 | (49.45%)               | 3 | (100.00%) | 14 | (20.00%)  | 4  | (40.00%)  | 378   | (32.34%)  |
| Property        | 134 | (16.77%)  | 2  | (14.29%)  | 31  | (11.36%)               | 0 | 0.00%     | 10 | (14.29%)  | 1  | (10.00%)  | 178   | (15.23%)  |
| Public Order    | 99  | (12.39%)  | 2  | (14.29%)  | 21  | (7. <mark>69%</mark> ) | 0 | 0.00%     | 5  | (7.14%)   | 0  | 0.00%     | 127   | (10.86%)  |
| VOP             | 161 | (20.15%)  | 2  | (14.29%)  | 31  | (11.36%)               | 0 | 0.00%     | 16 | (22.86%)  | 3  | (30.00%)  | 213   | (18.22%)  |
| Weapons         | 144 | (18.02%)  | 2  | (14.29%)  | 45  | (16.48%)               | 0 | 0.00%     | 17 | (24.29%)  | 1  | (10.00%)  | 209   | (17.88%)  |
| Others Offenses | 1   | (0.13%)   | 0  | 0.00%     | 1   | (0.37%)                | 0 | 0.00%     | 1  | (1.43%)   | 0  | 0.00%     | 3     | (0.26%)   |
| Total *         | 799 | (100.00%) | 14 | (100.00%) | 273 | (100.00%)              | 3 | (100.00%) | 70 | (100.00%) | 10 | (100.00%) | 1,169 | (100.00%) |