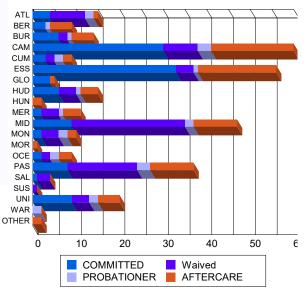

## Juvenile Demographics and Statistics

| Current   |     | COMM      | IITTED |           |      | WAI       | /ED |           |    | PROBAT    | IONEF  | 2         | Total |          |  |
|-----------|-----|-----------|--------|-----------|------|-----------|-----|-----------|----|-----------|--------|-----------|-------|----------|--|
| Grade     | М   | ALE       | FEMALE |           | MALE |           | FEI | FEMALE    |    | ALE       | FEMALE |           |       |          |  |
| 8         | 3   | (2.50%)   | 0      | 0.00%     | 0    | 0.00%     | 0   | 0.00%     | 2  | (9.52%)   | 1      | (25.00%)  | 6     | (2.55%)  |  |
| 9         | 14  | (11.67%)  | 0      | 0.00%     | 0    | 0.00%     | 0   | 0.00%     | 3  | (14.29%)  | 0      | 0.00%     | 17    | (7.23%   |  |
| 10        | 18  | (15.00%)  | 0      | 0.00%     | 8    | (9.30%)   | 0   | 0.00%     | 8  | (38.10%)  | 1      | (25.00%)  | 35    | (14.89%) |  |
| 11        | 17  | (14.17%)  | 1      | (50.00%)  | 5    | (5.81%)   | 1   | (50.00%)  | 4  | (19.05%)  | 1      | (25.00%)  | 29    | (12.34%) |  |
| 12        | 20  | (16.67%)  | 1      | (50.00%)  | 5    | (5.81%)   | 0   | 0.00%     | 2  | (9.52%)   | 0      | 0.00%     | 28    | (11.91%  |  |
| HSG       | 37  | (30.83%)  | 0      | 0.00%     | 64   | (74.42%)  | 1   | (50.00%)  | 1  | (4.76%)   | 1      | (25.00%)  | 104   | (44.26%  |  |
| GED       | 2   | (1.67%)   | 0      | 0.00%     | 2    | (2.33%)   | 0   | 0.00%     | 0  | 0.00%     | 0      | 0.00%     | 4     | (1.70%   |  |
| Others ** | 9   | (7.50%)   | 0      | 0.00%     | 2    | (2.33%)   | 0   | 0.00%     | 1  | (4.76%)   | 0      | 0.00%     | 12    | (5.11%   |  |
| Total     | 120 | (100.00%) | 2      | (100.00%) | 86   | (100.00%) | 2   | (100.00%) | 21 | (100.00%) | 4      | (100.00%) | 235   | (100.00% |  |