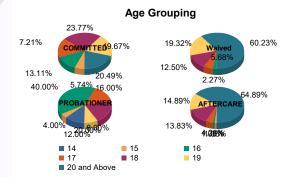

#### Age

| 14           | 0   | 0.00%   | 0 | 0.00%   | 0  | 0.00%                | 0 | 0.00%   | 2  | 9.52%   | 1  | 25.00%  | 0  | 0.00%   | 0 | 0.00%   | 3   | 0.91%   |
|--------------|-----|---------|---|---------|----|----------------------|---|---------|----|---------|----|---------|----|---------|---|---------|-----|---------|
| 15           | 7   | 5.83%   | 0 | 0.00%   | 0  | 0.00%                | 0 | 0.00%   | 1  | 4.76%   | 0  | 0.00%   | 1  | 1.10%   | 0 | 0.00%   | 9   | 2.74%   |
| 16           | 15  | 12.50%  | 1 | 50.00%  | 2  | 2.33%                | 0 | 0.00%   | 8  | 38.10%  | 2  | 50.00%  | 1  | 1.10%   | 0 | 0.00%   | 29  | 8.81%   |
| 17           | 21  | 17.50%  | 0 | 0.00%   | 4  | 4.65%                | 1 | 50.00%  | 4  | 19.05%  | 0  | 0.00%   | 4  | 4.40%   | 0 | 0.00%   | 34  | 10.33%  |
| 18           | 28  | 23.33%  | 1 | 50.00%  | 11 | 12.79%               | 0 | 0.00%   | 4  | 19.05%  | 1. | 25.00%  | 13 | 14.29%  | 0 | 0.00%   | 58  | 17.63%  |
| 19           | 24  | 20.00%  | 0 | 0.00%   | 17 | 19.77 <mark>%</mark> | 0 | 0.00%   | 2  | 9.52%   | 0  | 0.00%   | 13 | 14.29%  | 1 | 33.33%  | 57  | 17.33%  |
| 20 and Above | 25  | 20.83%  | 0 | 0.00%   | 52 | 60.4 <mark>7%</mark> | 1 | 50.00%  | 0  | 0.00%   | 0  | 0.00%   | 59 | 64.84%  | 2 | 66.67%  | 139 | 42.25%  |
| Total        | 120 | 100.00% | 2 | 100.00% | 86 | 100.00%              | 2 | 100.00% | 21 | 100.00% | 4  | 100.00% | 91 | 100.00% | 3 | 100.00% | 329 | 100.00% |

|  | Average Age | 18.36 | 17.00 | 20.13 | 18.50 | 16.62 | 16.00 | 21.73 | 21.00 | 19.63 |
|--|-------------|-------|-------|-------|-------|-------|-------|-------|-------|-------|
|--|-------------|-------|-------|-------|-------|-------|-------|-------|-------|-------|