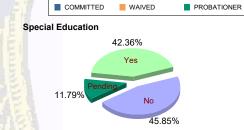

### **Special Education Services**

| Yes     | 53  | (45.69%)  | 1 | (50.00%)  | 33 | (38.37%)  | 1 | (50.00%)  | 8  | (42.11%)  | 1 | (25.00%)  | 9  | 7 (42.36%)        |
|---------|-----|-----------|---|-----------|----|-----------|---|-----------|----|-----------|---|-----------|----|-------------------|
| No      | 54  | (46.55%)  | 1 | (50.00%)  | 36 | (41.86%)  | 1 | (50.00%)  | 10 | (52.63%)  | 3 | (75.00%)  | 10 | 5 <b>(45.85%)</b> |
| Pendina | 9   | (7.76%)   | 0 | 0.00%     | 17 | (19.77%)  | 0 | 0.00%     | 1  | (5.26%)   | 0 | 0.00%     | 2  | 7 (11.79%)        |
| Total   | 116 | (100.00%) | 2 | (100.00%) | 86 | (100.00%) | 2 | (100.00%) | 19 | (100.00%) | 4 | (100.00%) | 22 | 9 (100.00%)       |