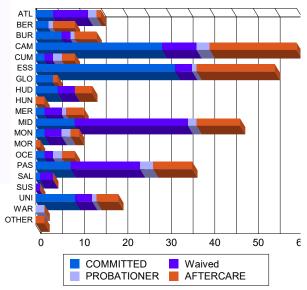

### **Sentencing County**

| ATL   | 4   | 3.45%   | 0 | 0.00%   | 8  | 9.30%   | 0 | 0.00%   | 2  | 10.53%  | 0 | 0.00%   | 1  | 1.09%   | 0 | 0.00%   | 15  | 4.63%   |
|-------|-----|---------|---|---------|----|---------|---|---------|----|---------|---|---------|----|---------|---|---------|-----|---------|
| BER   | 3   | 2.59%   | 0 | 0.00%   | 0  | 0.00%   | 0 | 0.00%   | 0  | 0.00%   | 1 | 25.00%  | 5  | 5.43%   | 0 | 0.00%   | 9   | 2.78%   |
| BUR   | 6   | 5.17%   | 0 | 0.00%   | 2  | 2.33%   | 0 | 0.00%   | 1  | 5.26%   | 0 | 0.00%   | 5  | 5.43%   | 0 | 0.00%   | 14  | 4.32%   |
| CAM   | 29  | 25.00%  | 0 | 0.00%   | 7  | 8.14%   | 1 | 50.00%  | 2  | 10.53%  | 1 | 25.00%  | 17 | 18.48%  | 3 | 100.00% | 60  | 18.52%  |
| CUM   | 2   | 1.72%   | 0 | 0.00%   | 2  | 2.33%   | 0 | 0.00%   | 2  | 10.53%  | 0 | 0.00%   | 3  | 3.26%   | 0 | 0.00%   | 9   | 2.78%   |
| ESS   | 31  | 26.72%  | 1 | 50.00%  | 4  | 4.65%   | 0 | 0.00%   | 1  | 5.26%   | 0 | 0.00%   | 18 | 19.57%  | 0 | 0.00%   | 55  | 16.98%  |
| GLO   | 4   | 3.45%   | 0 | 0.00%   | 0  | 0.00%   | 0 | 0.00%   | 0  | 0.00%   | 0 | 0.00%   | 1  | 1.09%   | 0 | 0.00%   | 5   | 1.54%   |
| HUD   | 4   | 3.45%   | 1 | 50.00%  | 4  | 4.65%   | 0 | 0.00%   | 0  | 0.00%   | 0 | 0.00%   | 4  | 4.35%   | 0 | 0.00%   | 13  | 4.01%   |
| HUN   | 0   | 0.00%   | 0 | 0.00%   | 0  | 0.00%   | 0 | 0.00%   | 0  | 0.00%   | 0 | 0.00%   | 2  | 2.17%   | 0 | 0.00%   | 2   | 0.62%   |
| MER   | 2   | 1.72%   | 0 | 0.00%   | 4  | 4.65%   | 0 | 0.00%   | 1  | 5.26%   | 0 | 0.00%   | 4  | 4.35%   | 0 | 0.00%   | 11  | 3.40%   |
| MID   | 9   | 7.76%   | 0 | 0.00%   | 25 | 29.07%  | 1 | 50.00%  | 2  | 10.53%  | 0 | 0.00%   | 10 | 10.87%  | 0 | 0.00%   | 47  | 14.51%  |
| MON   | 2   | 1.72%   | 0 | 0.00%   | 4  | 4.65%   | 0 | 0.00%   | 2  | 10.53%  | 0 | 0.00%   | 2  | 2.17%   | 0 | 0.00%   | 10  | 3.09%   |
| MOR   | 0   | 0.00%   | 0 | 0.00%   | 0  | 0.00%   | 0 | 0.00%   | 0  | 0.00%   | 0 | 0.00%   | 1  | 1.09%   | 0 | 0.00%   | 1   | 0.31%   |
| OCE   | 2   | 1.72%   | 0 | 0.00%   | 2  | 2.33%   | 0 | 0.00%   | 2  | 10.53%  | 0 | 0.00%   | 3  | 3.26%   | 0 | 0.00%   | 9   | 2.78%   |
| PAS   | 8   | 6.90%   | 0 | 0.00%   | 16 | 18.60%  | 0 | 0.00%   | 1  | 5.26%   | 2 | 50.00%  | 9  | 9.78%   | 0 | 0.00%   | 36  | 11.119  |
| SAL   | 1   | 0.86%   | 0 | 0.00%   | 3  | 3.49%   | 0 | 0.00%   | 0  | 0.00%   | 0 | 0.00%   | 0  | 0.00%   | 0 | 0.00%   | 4   | 1.23%   |
| SUS   | 0   | 0.00%   | 0 | 0.00%   | 1  | 1.16%   | 0 | 0.00%   | 0  | 0.00%   | 0 | 0.00%   | 0  | 0.00%   | 0 | 0.00%   | 1   | 0.31%   |
| UNI   | 9   | 7.76%   | 0 | 0.00%   | 4  | 4.65%   | 0 | 0.00%   | 1  | 5.26%   | 0 | 0.00%   | 5  | 5.43%   | 0 | 0.00%   | 19  | 5.86%   |
| WAR   | 0   | 0.00%   | 0 | 0.00%   | 0  | 0.00%   | 0 | 0.00%   | 2  | 10.53%  | 0 | 0.00%   | 0  | 0.00%   | 0 | 0.00%   | 2   | 0.62%   |
| OTHER | 0   | 0.00%   | 0 | 0.00%   | 0  | 0.00%   | 0 | 0.00%   | 0  | 0.00%   | 0 | 0.00%   | 2  | 2.17%   | 0 | 0.00%   | 2   | 0.62%   |
| Total | 116 | 100.00% | 2 | 100.00% | 86 | 100.00% | 2 | 100.00% | 19 | 100.00% | 4 | 100.00% | 92 | 100.00% | 3 | 100.00% | 324 | 100.00% |

# **Count of Juveniles By Sentencing County**