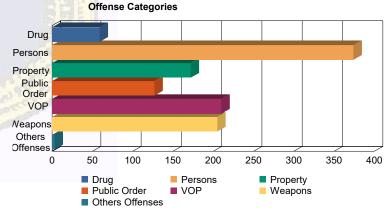

# **Offense Categories**

| Drug            | 43  | (5.48%)   | 0  | 0.00%     | 9   | (3.30%)   | 0 | 0.00%     | 6  | (9.38%)   | 1  | (10.00%)  | 59    | (5.13%)   |
|-----------------|-----|-----------|----|-----------|-----|-----------|---|-----------|----|-----------|----|-----------|-------|-----------|
| Persons         | 212 | (27.04%)  | 7  | (43.75%)  | 135 | (49.45%)  | 3 | (100.00%) | 13 | (20.31%)  | 4  | (40.00%)  | 374   | (32.52%)  |
| Property        | 129 | (16.45%)  | 2  | (12.50%)  | 31  | (11.36%)  | 0 | 0.00%     | 9  | (14.06%)  | 1  | (10.00%)  | 172   | (14.96%)  |
| Public Order    | 99  | (12.63%)  | 2  | (12.50%)  | 21  | (7.69%)   | 0 | 0.00%     | 5  | (7.81%)   | 0  | 0.00%     | 127   | (11.04%)  |
| VOP             | 159 | (20.28%)  | 2  | (12.50%)  | 31  | (11.36%)  | 0 | 0.00%     | 15 | (23.44%)  | 3  | (30.00%)  | 210   | (18.26%)  |
| Weapons         | 141 | (17.98%)  | 3  | (18.75%)  | 45  | (16.48%)  | 0 | 0.00%     | 15 | (23.44%)  | 1  | (10.00%)  | 205   | (17.83%)  |
| Others Offenses | 1   | (0.13%)   | 0  | 0.00%     | 1   | (0.37%)   | 0 | 0.00%     | 1  | (1.56%)   | 0  | 0.00%     | 3     | (0.26%)   |
| Total *         | 784 | (100.00%) | 16 | (100.00%) | 273 | (100.00%) | 3 | (100.00%) | 64 | (100.00%) | 10 | (100.00%) | 1,150 | (100.00%) |