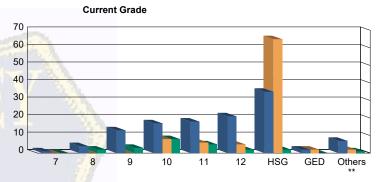

# Juvenile Demographics and Statistics

| Current   |     | СОММ      | ITTED  |           |      | WAIV      | ΈD  |           |    | PROBATI   | То  | tal       |     |           |
|-----------|-----|-----------|--------|-----------|------|-----------|-----|-----------|----|-----------|-----|-----------|-----|-----------|
| Grade     | М   | ALE       | FEMALE |           | MALE |           | FEI | MALE      | М  | ALE       | FEI | MALE      |     |           |
| 7         | 1   | (0.86%)   | 0      | 0.00%     | 0    | 0.00%     | 0   | 0.00%     | 0  | 0.00%     | 0   | 0.00%     | 1   | (0.44%)   |
| 8         | 4   | (3.45%)   | 0      | 0.00%     | 0    | 0.00%     | 0   | 0.00%     | 1  | (5.26%)   | 1   | (25.00%)  | 6   | (2.62%)   |
| 9         | 13  | (11.21%)  | 0      | 0.00%     | 0    | 0.00%     | 0   | 0.00%     | 3  | (15.79%)  | 0   | 0.00%     | 16  | (6.99%)   |
| 10        | 17  | (14.66%)  | 0      | 0.00%     | 8    | (9.30%)   | 0   | 0.00%     | 7  | (36.84%)  | 1   | (25.00%)  | 33  | (14.41%)  |
| 11        | 17  | (14.66%)  | 1      | (50.00%)  | 5    | (5.81%)   | 1   | (50.00%)  | 4  | (21.05%)  | 1   | (25.00%)  | 29  | (12.66%   |
| 12        | 20  | (17.24%)  | 1      | (50.00%)  | 5    | (5.81%)   | 0   | 0.00%     | 2  | (10.53%)  | 0   | 0.00%     | 28  | (12.23%   |
| HSG       | 35  | (30.17%)  | 0      | 0.00%     | 64   | (74.42%)  | 1   | (50.00%)  | 1  | (5.26%)   | 1   | (25.00%)  | 102 | (44.54%   |
| GED       | 2   | (1.72%)   | 0      | 0.00%     | 2    | (2.33%)   | 0   | 0.00%     | 0  | 0.00%     | 0   | 0.00%     | 4   | (1.75%)   |
| Others ** | 7   | (6.03%)   | 0      | 0.00%     | 2    | (2.33%)   | 0   | 0.00%     | 1  | (5.26%)   | 0   | 0.00%     | 10  | (4.37%)   |
| Total     | 116 | (100.00%) | 2      | (100.00%) | 86   | (100.00%) | 2   | (100.00%) | 19 | (100.00%) | 4   | (100.00%) | 229 | (100.00%) |