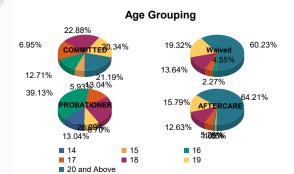

### Age

| 14           | 0   | 0.00%   | 0 | 0.00%   | 0  | 0.00%                | 0 | 0.00%   | 2  | 10.53%  | 1 | 25.00%  | 0  | 0.00%   | 0 | 0.00%   | 3   | 0.93%   |
|--------------|-----|---------|---|---------|----|----------------------|---|---------|----|---------|---|---------|----|---------|---|---------|-----|---------|
| 15           | 7   | 6.03%   | 0 | 0.00%   | 0  | 0.00%                | 0 | 0.00%   | 0  | 0.00%   | 0 | 0.00%   | 1  | 1.09%   | 0 | 0.00%   | 8   | 2.47%   |
| 16           | 14  | 12.07%  | 1 | 50.00%  | 2  | 2.3 <mark>3</mark> % | 0 | 0.00%   | 7  | 36.84%  | 2 | 50.00%  | 1  | 1.09%   | 0 | 0.00%   | 27  | 8.33%   |
| 17           | 20  | 17.24%  | 0 | 0.00%   | 4  | 4.65%                | 0 | 0.00%   | 3  | 15.79%  | 0 | 0.00%   | 5  | 5.43%   | 0 | 0.00%   | 32  | 9.88%   |
| 18           | 26  | 22.41%  | 1 | 50.00%  | 11 | 12.79 <mark>%</mark> | 1 | 50.00%  | 5  | 26.32%  | 1 | 25.00%  | 12 | 13.04%  | 0 | 0.00%   | 57  | 17.59%  |
| 19           | 24  | 20.69%  | 0 | 0.00%   | 17 | 19.77 <mark>%</mark> | 0 | 0.00%   | 2  | 10.53%  | 0 | 0.00%   | 14 | 15.22%  | 1 | 33.33%  | 58  | 17.90%  |
| 20 and Above | 25  | 21.55%  | 0 | 0.00%   | 52 | 60.47 <mark>%</mark> | 1 | 50.00%  | 0  | 0.00%   | 0 | 0.00%   | 59 | 64.13%  | 2 | 66.67%  | 139 | 42.90%  |
| Total        | 116 | 100.00% | 2 | 100.00% | 86 | 100.00%              | 2 | 100.00% | 19 | 100.00% | 4 | 100.00% | 92 | 100.00% | 3 | 100.00% | 324 | 100.00% |

|  | Average Age | 18.41 | 17.00 | 20.15 | 19.00 | 16.79 | 16.00 | 21.68 | 21.00 | 19.69 |
|--|-------------|-------|-------|-------|-------|-------|-------|-------|-------|-------|
|--|-------------|-------|-------|-------|-------|-------|-------|-------|-------|-------|