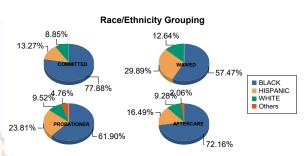

#### \*Statistics are for Friday, January 12, 2024

**Count of Juveniles By Sentencing County** 

| Race/     | COMMITTED |         |        |         |      | WAIVED  |        |         |    | PROBAT  | R      |         | AFTER | Total   |        |         |     |         |
|-----------|-----------|---------|--------|---------|------|---------|--------|---------|----|---------|--------|---------|-------|---------|--------|---------|-----|---------|
| Ethnicity | N         | IALE    | FEMALE |         | MALE |         | FEMALE |         | I  | MALE    | FEMALE |         | MALE  |         | FEMALE |         |     |         |
| BLACK     | 86        | 78.18%  | 2      | 66.67%  | 48   | 56.47%  | 2      | 100.00% | 11 | 57.89%  | 2      | 100.00% | 68    | 72.34%  | 2      | 66.67%  | 221 | 69.50%  |
| HISPANIC  | 15        | 13.64%  | 0      | 0.00%   | 26   | 30.59%  | 0      | 0.00%   | 5  | 26.32%  | 0      | 0.00%   | 16    | 17.02%  | 0      | 0.00%   | 62  | 19.50%  |
| WHITE     | 9         | 8.18%   | 1      | 33.33%  | 11   | 12.94%  | 0      | 0.00%   | 2  | 10.53%  | 0      | 0.00%   | 8     | 8.51%   | 1      | 33.33%  | 32  | 10.06%  |
| Others    | 0         | 0.00%   | 0      | 0.00%   | 0    | 0.00%   | 0      | 0.00%   | 1  | 5.26%   | 0      | 0.00%   | 2     | 2.13%   | 0      | 0.00%   | 3   | 0.94%   |
| Total     | 110       | 100.00% | 3      | 100.00% | 85   | 100.00% | 2      | 100.00% | 19 | 100.00% | 2      | 100.00% | 94    | 100.00% | 3      | 100.00% | 318 | 100.00% |

| Average Age  | 18  | 8.43    |   | 17.33   | 2   | 20.18                |   | 19.00   |    | 16. <mark>84</mark> | I EI | 15.00   |    | 21.60   |   | 21.00   | 1   | 9.73    |
|--------------|-----|---------|---|---------|-----|----------------------|---|---------|----|---------------------|------|---------|----|---------|---|---------|-----|---------|
| Total        | 110 | 100.00% | 3 | 100.00% | 85  | 100.00%              | 2 | 100.00% | 19 | 100.00%             | 2    | 100.00% | 94 | 100.00% | 3 | 100.00% | 318 | 100.00% |
| 20 and Above | 24  | 21.82%  | - | 0.00%   | ••• | 60.00%               | 1 | 50.00%  |    | 0.00%               | 0    | 0.00%   |    | 62.77%  | 2 | 66.67%  | 137 | 43.08   |
| 19           | 23  | 20.91%  | - | 0.00%   | 19  | 22.35%               | 0 |         |    | 10.53%              | 0    | 0.00%   |    | 14.89%  | 1 | 33.33%  | 59  | 18.55   |
| 18           | 25  | 22.73%  | 2 | 66.67%  | 9   | 10.59 <mark>%</mark> | 1 | 50.00%  | 6  | <mark>31.58%</mark> | 0    | 0.00%   | 13 | 13.83%  | 0 | 0.00%   | 56  | 17.61   |
| 17           | 18  | 16.36%  | 0 | 0.00%   | 5   | 5.88%                | 0 | 0.00%   | 2  | 10.53%              | 0    | 0.00%   | 5  | 5.32%   | 0 | 0.00%   | 30  | 9.43    |
| 16           | 12  | 10.91%  | 1 | 33.33%  | 1   | 1.18%                | 0 | 0.00%   | 7  | 36.84%              | 1    | 50.00%  | 2  | 2.13%   | 0 | 0.00%   | 24  | 7.55    |
| 15           | 8   | 7.27%   | 0 | 0.00%   | 0   | 0.00%                | 0 | 0.00%   | 0  | 0.00%               | 0    | 0.00%   | 1  | 1.06%   | 0 | 0.00%   | 9   | 2.83    |
| 14           | 0   | 0.00%   | 0 | 0.00%   | 0   | 0.00%                | 0 | 0.00%   | 2  | 10.53%              | 1    | 50.00%  | 0  | 0.00%   | 0 | 0.00%   | 3   | 0.94    |