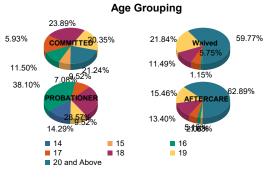

| Average Age  | 18  | 8.43    |   | 17.33   | 2   | 20.18                |   | 19.00   |    | 16. <mark>84</mark> | I EI | 15.00   |    | 21.60   |   | 21.00   | 1   | 9.73    |
|--------------|-----|---------|---|---------|-----|----------------------|---|---------|----|---------------------|------|---------|----|---------|---|---------|-----|---------|
| Total        | 110 | 100.00% | 3 | 100.00% | 85  | 100.00%              | 2 | 100.00% | 19 | 100.00%             | 2    | 100.00% | 94 | 100.00% | 3 | 100.00% | 318 | 100.00% |
| 20 and Above | 24  | 21.82%  | - | 0.00%   | ••• | 60.00%               | 1 | 50.00%  |    | 0.00%               | 0    | 0.00%   |    | 62.77%  | 2 | 66.67%  | 137 | 43.08   |
| 19           | 23  | 20.91%  | - | 0.00%   | 19  | 22.35%               | 0 |         |    | 10.53%              | 0    | 0.00%   |    | 14.89%  | 1 | 33.33%  | 59  | 18.55   |
| 18           | 25  | 22.73%  | 2 | 66.67%  | 9   | 10.59 <mark>%</mark> | 1 | 50.00%  | 6  | <mark>31.58%</mark> | 0    | 0.00%   | 13 | 13.83%  | 0 | 0.00%   | 56  | 17.61   |
| 17           | 18  | 16.36%  | 0 | 0.00%   | 5   | 5.88%                | 0 | 0.00%   | 2  | 10.53%              | 0    | 0.00%   | 5  | 5.32%   | 0 | 0.00%   | 30  | 9.43    |
| 16           | 12  | 10.91%  | 1 | 33.33%  | 1   | 1.18%                | 0 | 0.00%   | 7  | 36.84%              | 1    | 50.00%  | 2  | 2.13%   | 0 | 0.00%   | 24  | 7.55    |
| 15           | 8   | 7.27%   | 0 | 0.00%   | 0   | 0.00%                | 0 | 0.00%   | 0  | 0.00%               | 0    | 0.00%   | 1  | 1.06%   | 0 | 0.00%   | 9   | 2.83    |
| 14           | 0   | 0.00%   | 0 | 0.00%   | 0   | 0.00%                | 0 | 0.00%   | 2  | 10.53%              | 1    | 50.00%  | 0  | 0.00%   | 0 | 0.00%   | 3   | 0.94    |