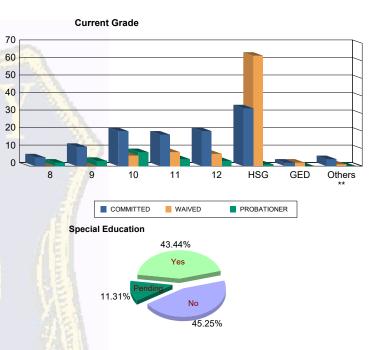

# Juvenile Demographics and Statistics

| Current   |     | COMM      | ITTED |           |      | WAIV      | 'ED |           |    | PROBAT    | Total  |           |     |                         |
|-----------|-----|-----------|-------|-----------|------|-----------|-----|-----------|----|-----------|--------|-----------|-----|-------------------------|
| Grade     | M   | MALE      |       | MALE      | MALE |           | FEI | MALE      | М  | ALE       | FEMALE |           |     |                         |
| 8         | 5   | (4.55%)   | 0     | 0.00%     | 0    | 0.00%     | 0   | 0.00%     | 1  | (5.26%)   | 1      | (50.00%)  | 7   | (3.17%)                 |
| 9         | 11  | (10.00%)  | 0     | 0.00%     | 0    | 0.00%     | 0   | 0.00%     | 3  | (15.79%)  | 0      | 0.00%     | 14  | (6.33%)                 |
| 10        | 19  | (17.27%)  | 1     | (33.33%)  | 6    | (7.06%)   | 0   | 0.00%     | 7  | (36.84%)  | 1      | (50.00%)  | 34  | (15.38%)                |
| 11        | 17  | (15.45%)  | 1     | (33.33%)  | 7    | (8.24%)   | 1   | (50.00%)  | 4  | (21.05%)  | 0      | 0.00%     | 30  | (13.57%)                |
| 12        | 19  | (17.27%)  | 1     | (33.33%)  | 7    | (8.24%)   | 0   | 0.00%     | 3  | (15.79%)  | 0      | 0.00%     | 30  | (13. <mark>5</mark> 7%) |
| HSG       | 33  | (30.00%)  | 0     | 0.00%     | 62   | (72.94%)  | 1   | (50.00%)  | 1  | (5.26%)   | 0      | 0.00%     | 97  | (43.89%)                |
| GED       | 2   | (1.82%)   | 0     | 0.00%     | 2    | (2.35%)   | 0   | 0.00%     | 0  | 0.00%     | 0      | 0.00%     | 4   | (1.81%)                 |
| Others ** | 4   | (3.64%)   | 0     | 0.00%     | 1    | (1.18%)   | 0   | 0.00%     | 0  | 0.00%     | 0      | 0.00%     | 5   | (2.26%)                 |
| Total     | 110 | (100.00%) | 3     | (100.00%) | 85   | (100.00%) | 2   | (100.00%) | 19 | (100.00%) | 2      | (100.00%) | 221 | (100.00%)               |

### \*\* Includes Aged Out Juveniles and Pending Records

#### Special Education Services

| •       |     |           |   |           |    |           |   |           |    |           |   |           |      |     |                       |
|---------|-----|-----------|---|-----------|----|-----------|---|-----------|----|-----------|---|-----------|------|-----|-----------------------|
| Yes     | 50  | (45.45%)  | 2 | (66.67%)  | 33 | (38.82%)  | 1 | (50.00%)  | 9  | (47.37%)  | 1 | (50.00%)  |      | 96  | <mark>(43.44%)</mark> |
| No      | 52  | (47.27%)  | 1 | (33.33%)  | 35 | (41.18%)  | 1 | (50.00%)  | 10 | (52.63%)  | 1 | (50.00%)  |      | 100 | (45.25%)              |
| Pendina | 8   | (7.27%)   | 0 | 0.00%     | 17 | (20.00%)  | 0 | 0.00%     | 0  | 0.00%     | 0 | 0.00%     |      | 25  | (11.31%)              |
| Total   | 110 | (100.00%) | 3 | (100.00%) | 85 | (100.00%) | 2 | (100.00%) | 19 | (100.00%) | 2 | (100.00%) | 1414 | 221 | (100.00%)             |