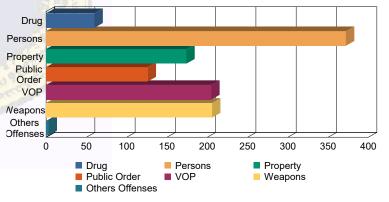

### Offense Categories

# **Offense Categories**

| 43<br>210<br>129 | (5.53%)<br>(26.99%) | 0<br>7                                    | 0.00%<br>(38.89%)                             | 9                                                                                                                 | (3.35%)                                                                                                                               | 0                                                                                                                                                                           | 0.00%                                                                                                                                                                                         | 7                                                                                                                                                                                                                           | (9.86%)                                                                                                                                                                                                                                         | 1                                                                                                                                                                                                                                                                                     | (14.29%)                                                                                                                                                                                                                                                                                                | 60                                                                                                                                                                                                                                                                                                                                          | (5.24%)                                                                                                                                                                                                                                                                                                                         |
|------------------|---------------------|-------------------------------------------|-----------------------------------------------|-------------------------------------------------------------------------------------------------------------------|---------------------------------------------------------------------------------------------------------------------------------------|-----------------------------------------------------------------------------------------------------------------------------------------------------------------------------|-----------------------------------------------------------------------------------------------------------------------------------------------------------------------------------------------|-----------------------------------------------------------------------------------------------------------------------------------------------------------------------------------------------------------------------------|-------------------------------------------------------------------------------------------------------------------------------------------------------------------------------------------------------------------------------------------------|---------------------------------------------------------------------------------------------------------------------------------------------------------------------------------------------------------------------------------------------------------------------------------------|---------------------------------------------------------------------------------------------------------------------------------------------------------------------------------------------------------------------------------------------------------------------------------------------------------|---------------------------------------------------------------------------------------------------------------------------------------------------------------------------------------------------------------------------------------------------------------------------------------------------------------------------------------------|---------------------------------------------------------------------------------------------------------------------------------------------------------------------------------------------------------------------------------------------------------------------------------------------------------------------------------|
|                  | ` 1                 | 7                                         | (38.89%)                                      | 104                                                                                                               |                                                                                                                                       |                                                                                                                                                                             |                                                                                                                                                                                               |                                                                                                                                                                                                                             |                                                                                                                                                                                                                                                 |                                                                                                                                                                                                                                                                                       |                                                                                                                                                                                                                                                                                                         |                                                                                                                                                                                                                                                                                                                                             |                                                                                                                                                                                                                                                                                                                                 |
| 100              |                     |                                           | (,-,-,                                        | 134                                                                                                               | (49.81%)                                                                                                                              | 3                                                                                                                                                                           | (100.00%)                                                                                                                                                                                     | 15                                                                                                                                                                                                                          | (21.13%)                                                                                                                                                                                                                                        | 3                                                                                                                                                                                                                                                                                     | (42.86%)                                                                                                                                                                                                                                                                                                | 372                                                                                                                                                                                                                                                                                                                                         | (32.46%)                                                                                                                                                                                                                                                                                                                        |
| 129              | (16.58%)            | 3                                         | (16.67%)                                      | 31                                                                                                                | (11.52%)                                                                                                                              | 0                                                                                                                                                                           | 0.00%                                                                                                                                                                                         | 10                                                                                                                                                                                                                          | (14.08%)                                                                                                                                                                                                                                        | 1                                                                                                                                                                                                                                                                                     | (14.29%)                                                                                                                                                                                                                                                                                                | 174                                                                                                                                                                                                                                                                                                                                         | (15.18%)                                                                                                                                                                                                                                                                                                                        |
| 98               | (12.60%)            | 3                                         | (16.67%)                                      | 20                                                                                                                | (7.43%)                                                                                                                               | 0                                                                                                                                                                           | 0.00%                                                                                                                                                                                         | 5                                                                                                                                                                                                                           | (7.04%)                                                                                                                                                                                                                                         | 0                                                                                                                                                                                                                                                                                     | 0.00%                                                                                                                                                                                                                                                                                                   | 126                                                                                                                                                                                                                                                                                                                                         | (10.99%)                                                                                                                                                                                                                                                                                                                        |
| 155              | (19.92%)            | 2                                         | (11.11%)                                      | 31                                                                                                                | (11.52%)                                                                                                                              | 0                                                                                                                                                                           | 0.00%                                                                                                                                                                                         | 16                                                                                                                                                                                                                          | (22.54%)                                                                                                                                                                                                                                        | 1                                                                                                                                                                                                                                                                                     | (14.29%)                                                                                                                                                                                                                                                                                                | 205                                                                                                                                                                                                                                                                                                                                         | (17.89%)                                                                                                                                                                                                                                                                                                                        |
| 142              | (18.25%)            | 3                                         | (16.67%)                                      | 43                                                                                                                | (15.99%)                                                                                                                              | 0                                                                                                                                                                           | 0.00%                                                                                                                                                                                         | 17                                                                                                                                                                                                                          | (23.94%)                                                                                                                                                                                                                                        | 1                                                                                                                                                                                                                                                                                     | (14.29%)                                                                                                                                                                                                                                                                                                | 206                                                                                                                                                                                                                                                                                                                                         | (17.98%)                                                                                                                                                                                                                                                                                                                        |
| 1                | (0.13%)             | 0                                         | 0.00%                                         | 1                                                                                                                 | (0.37%)                                                                                                                               | 0                                                                                                                                                                           | 0.00%                                                                                                                                                                                         | 1                                                                                                                                                                                                                           | (1.41%)                                                                                                                                                                                                                                         | 0                                                                                                                                                                                                                                                                                     | 0.00%                                                                                                                                                                                                                                                                                                   | 3                                                                                                                                                                                                                                                                                                                                           | (0.26%)                                                                                                                                                                                                                                                                                                                         |
| 778              | (100.00%)           | 18                                        | (100.00%)                                     | 269                                                                                                               | (100.00%)                                                                                                                             | 3                                                                                                                                                                           | (100.00%)                                                                                                                                                                                     | 71                                                                                                                                                                                                                          | (100.00%)                                                                                                                                                                                                                                       | 7                                                                                                                                                                                                                                                                                     | (100.00%)                                                                                                                                                                                                                                                                                               | 1,146                                                                                                                                                                                                                                                                                                                                       | (100.00%)                                                                                                                                                                                                                                                                                                                       |
|                  | 155<br>142<br>1     | 155 (19.92%)<br>142 (18.25%)<br>1 (0.13%) | 155 (19.92%) 2   142 (18.25%) 3   1 (0.13%) 0 | 155     (19.92%)     2     (11.11%)       142     (18.25%)     3     (16.67%)       1     (0.13%)     0     0.00% | 155     (19.92%)     2     (11.11%)     31       142     (18.25%)     3     (16.67%)     43       1     (0.13%)     0     0.00%     1 | 155     (19.92%)     2     (11.11%)     31     (11.52%)       142     (18.25%)     3     (16.67%)     43     (15.99%)       1     (0.13%)     0     0.00%     1     (0.37%) | 155     (19.92%)     2     (11.11%)     31     (11.52%)     0       142     (18.25%)     3     (16.67%)     43     (15.99%)     0       1     (0.13%)     0     0.00%     1     (0.37%)     0 | 155     (19.92%)     2     (11.11%)     31     (11.52%)     0     0.00%       142     (18.25%)     3     (16.67%)     43     (15.99%)     0     0.00%       1     (0.13%)     0     0.00%     1     (0.37%)     0     0.00% | 155     (19.92%)     2     (11.11%)     31     (11.52%)     0     0.00%     16       142     (18.25%)     3     (16.67%)     43     (15.99%)     0     0.00%     17       1     (0.13%)     0     0.00%     1     (0.37%)     0     0.00%     1 | 155     (19.92%)     2     (11.11%)     31     (11.52%)     0     0.00%     16     (22.54%)       142     (18.25%)     3     (16.67%)     43     (15.99%)     0     0.00%     17     (23.94%)       1     (0.13%)     0     0.00%     1     (0.37%)     0     0.00%     1     (1.41%) | 155     (19.92%)     2     (11.11%)     31     (11.52%)     0     0.00%     16     (22.54%)     1       142     (18.25%)     3     (16.67%)     43     (15.99%)     0     0.00%     17     (23.94%)     1       1     (0.13%)     0     0.00%     1     (0.37%)     0     0.00%     1     (1.41%)     0 | 155     (19.92%)     2     (11.11%)     31     (11.52%)     0     0.00%     16     (22.54%)     1     (14.29%)       142     (18.25%)     3     (16.67%)     43     (15.99%)     0     0.00%     17     (23.94%)     1     (14.29%)       1     (0.13%)     0     0.00%     1     (0.37%)     0     0.00%     1     (1.41%)     0     0.00% | 155     (19.92%)     2     (11.11%)     31     (11.52%)     0     0.00%     16     (22.54%)     1     (14.29%)     205       142     (18.25%)     3     (16.67%)     43     (15.99%)     0     0.00%     17     (23.94%)     1     (14.29%)     206       1     (0.13%)     0     0.00%     1     (1.41%)     0     0.00%     3 |