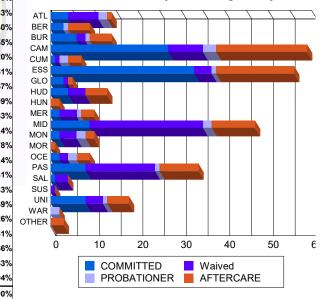

| Sent |  |  |
|------|--|--|
|      |  |  |
|      |  |  |

| -     |     |         |   |         |    |         |   |         |    |         |   |         |    |         |   |         |     |         |
|-------|-----|---------|---|---------|----|---------|---|---------|----|---------|---|---------|----|---------|---|---------|-----|---------|
| ATL   | 4   | 3.64%   | 0 | 0.00%   | 7  | 8.24%   | 0 | 0.00%   | 2  | 10.53%  | 0 | 0.00%   | 1  | 1.06%   | 0 | 0.00%   | 14  | 4.40%   |
| BER   | 3   | 2.73%   | 0 | 0.00%   | 0  | 0.00%   | 0 | 0.00%   | 0  | 0.00%   | 1 | 50.00%  | 5  | 5.32%   | 0 | 0.00%   | 9   | 2.83%   |
| BUR   | 6   | 5.45%   | 0 | 0.00%   | 2  | 2.35%   | 0 | 0.00%   | 1  | 5.26%   | 0 | 0.00%   | 5  | 5.32%   | 0 | 0.00%   | 14  | 4.40%   |
| CAM   | 27  | 24.55%  | 0 | 0.00%   | 7  | 8.24%   | 1 | 50.00%  | 2  | 10.53%  | 1 | 50.00%  | 18 | 19.15%  | 3 | 100.00% | 59  | 18.55%  |
| CUM   | 1   | 0.91%   | 0 | 0.00%   | 1  | 1.18%   | 0 | 0.00%   | 2  | 10.53%  | 0 | 0.00%   | 3  | 3.19%   | 0 | 0.00%   | 7   | 2.20%   |
| ESS   | 31  | 28.18%  | 2 | 66.67%  | 4  | 4.71%   | 0 | 0.00%   | 1  | 5.26%   | 0 | 0.00%   | 18 | 19.15%  | 0 | 0.00%   | 56  | 17.61%  |
| GLO   | 3   | 2.73%   | 0 | 0.00%   | 1  | 1.18%   | 0 | 0.00%   | 0  | 0.00%   | 0 | 0.00%   | 1  | 1.06%   | 0 | 0.00%   | 5   | 1.57%   |
| HUD   | 3   | 2.73%   | 1 | 33.33%  | 4  | 4.71%   | 0 | 0.00%   | 0  | 0.00%   | 0 | 0.00%   | 5  | 5.32%   | 0 | 0.00%   | 13  | 4.09%   |
| HUN   | 0   | 0.00%   | 0 | 0.00%   | 0  | 0.00%   | 0 | 0.00%   | 0  | 0.00%   | 0 | 0.00%   | 2  | 2.13%   | 0 | 0.00%   | 2   | 0.63%   |
| MER   | 2   | 1.82%   | 0 | 0.00%   | 4  | 4.71%   | 0 | 0.00%   | 1  | 5.26%   | 0 | 0.00%   | 3  | 3.19%   | 0 | 0.00%   | 10  | 3.14%   |
| MID   | 9   | 8.18%   | 0 | 0.00%   | 25 | 29.41%  | 1 | 50.00%  | 2  | 10.53%  | 0 | 0.00%   | 10 | 10.64%  | 0 | 0.00%   | 47  | 14.78%  |
| MON   | 2   | 1.82%   | 0 | 0.00%   | 4  | 4.71%   | 0 | 0.00%   | 2  | 10.53%  | 0 | 0.00%   | 2  | 2.13%   | 0 | 0.00%   | 10  | 3.14%   |
| MOR   | 0   | 0.00%   | 0 | 0.00%   | 0  | 0.00%   | 0 | 0.00%   | 0  | 0.00%   | 0 | 0.00%   | 1  | 1.06%   | 0 | 0.00%   | 1   | 0.31%   |
| OCE   | 2   | 1.82%   | 0 | 0.00%   | 2  | 2.35%   | 0 | 0.00%   | 2  | 10.53%  | 0 | 0.00%   | 3  | 3.19%   | 0 | 0.00%   | 9   | 2.83%   |
| PAS   | 8   | 7.27%   | 0 | 0.00%   | 16 | 18.82%  | 0 | 0.00%   | 1  | 5.26%   | 0 | 0.00%   | 9  | 9.57%   | 0 | 0.00%   | 34  | 10.69%  |
| SAL   | 1   | 0.91%   | 0 | 0.00%   | 3  | 3.53%   | 0 | 0.00%   | 0  | 0.00%   | 0 | 0.00%   | 0  | 0.00%   | 0 | 0.00%   | 4   | 1.26%   |
| SUS   | 0   | 0.00%   | 0 | 0.00%   | 1  | 1.18%   | 0 | 0.00%   | 0  | 0.00%   | 0 | 0.00%   | 0  | 0.00%   | 0 | 0.00%   | 1   | 0.31%   |
| UNI   | 8   | 7.27%   | 0 | 0.00%   | 4  | 4.71%   | 0 | 0.00%   | 1  | 5.26%   | 0 | 0.00%   | 5  | 5.32%   | 0 | 0.00%   | 18  | 5.66%   |
| WAR   | 0   | 0.00%   | 0 | 0.00%   | 0  | 0.00%   | 0 | 0.00%   | 2  | 10.53%  | 0 | 0.00%   | 0  | 0.00%   | 0 | 0.00%   | 2   | 0.63%   |
| OTHER | 0   | 0.00%   | 0 | 0.00%   | 0  | 0.00%   | 0 | 0.00%   | 0  | 0.00%   | 0 | 0.00%   | 3  | 3.19%   | 0 | 0.00%   | 3   | 0.94%   |
| Total | 110 | 100.00% | 3 | 100.00% | 85 | 100.00% | 2 | 100.00% | 19 | 100.00% | 2 | 100.00% | 94 | 100.00% | 3 | 100.00% | 318 | 100.00% |
|       | 1   |         |   |         |    |         |   |         |    |         |   |         |    |         |   |         |     |         |