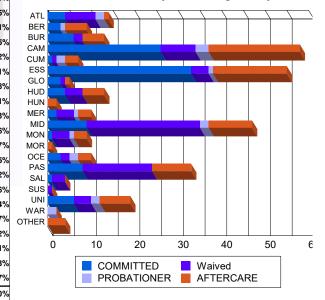

| Sentencing Cou | nty |
|----------------|-----|
|----------------|-----|

| _     |     |         |   |         |    |         |   |         |    |         |   |         |    |         |   |         |     |         |
|-------|-----|---------|---|---------|----|---------|---|---------|----|---------|---|---------|----|---------|---|---------|-----|---------|
| ATL   | 4   | 3.77%   | 0 | 0.00%   | 7  | 8.24%   | 0 | 0.00%   | 2  | 11.76%  | 0 | 0.00%   | 1  | 1.03%   | 0 | 0.00%   | 14  | 4.43%   |
| BER   | 3   | 2.83%   | 0 | 0.00%   | 0  | 0.00%   | 0 | 0.00%   | 0  | 0.00%   | 1 | 50.00%  | 5  | 5.15%   | 0 | 0.00%   | 9   | 2.85%   |
| BUR   | 6   | 5.66%   | 0 | 0.00%   | 2  | 2.35%   | 0 | 0.00%   | 0  | 0.00%   | 0 | 0.00%   | 5  | 5.15%   | 0 | 0.00%   | 13  | 4.11%   |
| САМ   | 26  | 24.53%  | 0 | 0.00%   | 7  | 8.24%   | 1 | 50.00%  | 2  | 11.76%  | 1 | 50.00%  | 18 | 18.56%  | 3 | 100.00% | 58  | 18.35%  |
| СЛМ   | 1   | 0.94%   | 0 | 0.00%   | 1  | 1.18%   | 0 | 0.00%   | 2  | 11.76%  | 0 | 0.00%   | 3  | 3.09%   | 0 | 0.00%   | 7   | 2.22%   |
| ESS   | 31  | 29.25%  | 2 | 50.00%  | 4  | 4.71%   | 0 | 0.00%   | 1  | 5.88%   | 0 | 0.00%   | 17 | 17.53%  | 0 | 0.00%   | 55  | 17.41%  |
| GLO   | 3   | 2.83%   | 0 | 0.00%   | 1  | 1.18%   | 0 | 0.00%   | 0  | 0.00%   | 0 | 0.00%   | 1  | 1.03%   | 0 | 0.00%   | 5   | 1.58%   |
| HUD   | 3   | 2.83%   | 1 | 25.00%  | 4  | 4.71%   | 0 | 0.00%   | 0  | 0.00%   | 0 | 0.00%   | 5  | 5.15%   | 0 | 0.00%   | 13  | 4.11%   |
| HUN   | 0   | 0.00%   | 0 | 0.00%   | 0  | 0.00%   | 0 | 0.00%   | 0  | 0.00%   | 0 | 0.00%   | 2  | 2.06%   | 0 | 0.00%   | 2   | 0.63%   |
| MER   | 2   | 1.89%   | 0 | 0.00%   | 4  | 4.71%   | 0 | 0.00%   | 1  | 5.88%   | 0 | 0.00%   | 3  | 3.09%   | 0 | 0.00%   | 10  | 3.16%   |
| MID   | 9   | 8.49%   | 0 | 0.00%   | 25 | 29.41%  | 1 | 50.00%  | 2  | 11.76%  | 0 | 0.00%   | 10 | 10.31%  | 0 | 0.00%   | 47  | 14.87%  |
| MON   | 1   | 0.94%   | 0 | 0.00%   | 4  | 4.71%   | 0 | 0.00%   | 1  | 5.88%   | 0 | 0.00%   | 3  | 3.09%   | 0 | 0.00%   | 9   | 2.85%   |
| MOR   | 0   | 0.00%   | 0 | 0.00%   | 0  | 0.00%   | 0 | 0.00%   | 0  | 0.00%   | 0 | 0.00%   | 1  | 1.03%   | 0 | 0.00%   | 1   | 0.32%   |
| OCE   | 2   | 1.89%   | 1 | 25.00%  | 2  | 2.35%   | 0 | 0.00%   | 2  | 11.76%  | 0 | 0.00%   | 3  | 3.09%   | 0 | 0.00%   | 10  | 3.16%   |
| PAS   | 8   | 7.55%   | 0 | 0.00%   | 16 | 18.82%  | 0 | 0.00%   | 0  | 0.00%   | 0 | 0.00%   | 9  | 9.28%   | 0 | 0.00%   | 33  | 10.44%  |
| SAL   | 1   | 0.94%   | 0 | 0.00%   | 3  | 3.53%   | 0 | 0.00%   | 0  | 0.00%   | 0 | 0.00%   | 0  | 0.00%   | 0 | 0.00%   | 4   | 1.27%   |
| SUS   | 0   | 0.00%   | 0 | 0.00%   | 1  | 1.18%   | 0 | 0.00%   | 0  | 0.00%   | 0 | 0.00%   | 0  | 0.00%   | 0 | 0.00%   | 1   | 0.32%   |
| UNI   | 6   | 5.66%   | 0 | 0.00%   | 4  | 4.71%   | 0 | 0.00%   | 2  | 11.76%  | 0 | 0.00%   | 7  | 7.22%   | 0 | 0.00%   | 19  | 6.01%   |
| WAR   | 0   | 0.00%   | 0 | 0.00%   | 0  | 0.00%   | 0 | 0.00%   | 2  | 11.76%  | 0 | 0.00%   | 0  | 0.00%   | 0 | 0.00%   | 2   | 0.63%   |
| OTHER | 0   | 0.00%   | 0 | 0.00%   | 0  | 0.00%   | 0 | 0.00%   | 0  | 0.00%   | 0 | 0.00%   | 4  | 4.12%   | 0 | 0.00%   | 4   | 1.27%   |
| Total | 106 | 100.00% | 4 | 100.00% | 85 | 100.00% | 2 | 100.00% | 17 | 100.00% | 2 | 100.00% | 97 | 100.00% | 3 | 100.00% | 316 | 100.00% |
|       | 1   |         |   |         |    |         |   |         |    |         |   |         |    |         |   |         |     |         |