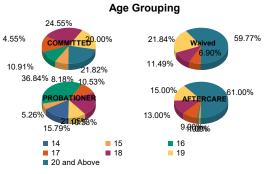

| Age          |     |         |   |         |    |                      |    |         |    |                     |    |         |    |         |    |         |     |                                                                                                                                                                                                                                                                                                                                                                                                                                                                                                                                                                                                                                                                                                                                                                                                                                                                                                                                                                                                                                                                                                                                                                                                                                                                                                                                                                                                                                                                                                                                                                                                                                                                                                                                                                                                                                                                                                                                                                                                                                                                                                                                |
|--------------|-----|---------|---|---------|----|----------------------|----|---------|----|---------------------|----|---------|----|---------|----|---------|-----|--------------------------------------------------------------------------------------------------------------------------------------------------------------------------------------------------------------------------------------------------------------------------------------------------------------------------------------------------------------------------------------------------------------------------------------------------------------------------------------------------------------------------------------------------------------------------------------------------------------------------------------------------------------------------------------------------------------------------------------------------------------------------------------------------------------------------------------------------------------------------------------------------------------------------------------------------------------------------------------------------------------------------------------------------------------------------------------------------------------------------------------------------------------------------------------------------------------------------------------------------------------------------------------------------------------------------------------------------------------------------------------------------------------------------------------------------------------------------------------------------------------------------------------------------------------------------------------------------------------------------------------------------------------------------------------------------------------------------------------------------------------------------------------------------------------------------------------------------------------------------------------------------------------------------------------------------------------------------------------------------------------------------------------------------------------------------------------------------------------------------------|
| 14           | 0   | 0.00%   | 0 | 0.00%   | 0  | 0.00%                | 0  | 0.00%   | 2  | 11.76%              | 1  | 50.00%  | 0  | 0.00%   | 0  | 0.00%   | 3   | 0.95%                                                                                                                                                                                                                                                                                                                                                                                                                                                                                                                                                                                                                                                                                                                                                                                                                                                                                                                                                                                                                                                                                                                                                                                                                                                                                                                                                                                                                                                                                                                                                                                                                                                                                                                                                                                                                                                                                                                                                                                                                                                                                                                          |
| 15           | 8   | 7.55%   | 1 | 25.00%  | 0  | 0.00%                | 0  | 0.00%   | 1  | 5.88%               | 0  | 0.00%   | 1  | 1.03%   | 0  | 0.00%   | 11  | 3.48%                                                                                                                                                                                                                                                                                                                                                                                                                                                                                                                                                                                                                                                                                                                                                                                                                                                                                                                                                                                                                                                                                                                                                                                                                                                                                                                                                                                                                                                                                                                                                                                                                                                                                                                                                                                                                                                                                                                                                                                                                                                                                                                          |
| 16           | 11  | 10.38%  | 1 | 25.00%  | 0  | 0.00%                | 0  | 0.00%   | 6  | 35.29%              | 1  | 50.00%  | 1  | 1.03%   | 0  | 0.00%   | 20  | 6.33%                                                                                                                                                                                                                                                                                                                                                                                                                                                                                                                                                                                                                                                                                                                                                                                                                                                                                                                                                                                                                                                                                                                                                                                                                                                                                                                                                                                                                                                                                                                                                                                                                                                                                                                                                                                                                                                                                                                                                                                                                                                                                                                          |
| 17           | 16  | 15.09%  | 0 | 0.00%   | 6  | 7.06%                | 0  | 0.00%   | 2  | 11.76%              | 0  | 0.00%   | 9  | 9.28%   | 0  | 0.00%   | 33  | 10.44%                                                                                                                                                                                                                                                                                                                                                                                                                                                                                                                                                                                                                                                                                                                                                                                                                                                                                                                                                                                                                                                                                                                                                                                                                                                                                                                                                                                                                                                                                                                                                                                                                                                                                                                                                                                                                                                                                                                                                                                                                                                                                                                         |
| 18           | 25  | 23.58%  | 2 | 50.00%  | 9  | 10.59 <mark>%</mark> | 1  | 50.00%  | 4  | 23.53%              | 0  | 0.00%   | 13 | 13.40%  | 0  | 0.00%   | 54  | 17.09%                                                                                                                                                                                                                                                                                                                                                                                                                                                                                                                                                                                                                                                                                                                                                                                                                                                                                                                                                                                                                                                                                                                                                                                                                                                                                                                                                                                                                                                                                                                                                                                                                                                                                                                                                                                                                                                                                                                                                                                                                                                                                                                         |
| 19           | 22  | 20.75%  | 0 | 0.00%   | 19 | 22.35%               | 0  | 0.00%   | 2  | 11.76%              | 0  | 0.00%   | 14 | 14.43%  | 1  | 33.33%  | 58  | 18.35%                                                                                                                                                                                                                                                                                                                                                                                                                                                                                                                                                                                                                                                                                                                                                                                                                                                                                                                                                                                                                                                                                                                                                                                                                                                                                                                                                                                                                                                                                                                                                                                                                                                                                                                                                                                                                                                                                                                                                                                                                                                                                                                         |
| 20 and Above | 24  | 22.64%  | 0 | 0.00%   | 51 | 60.00 <mark>%</mark> | 1  | 50.00%  | 0  | 0.00%               | 0  | 0.00%   | 59 | 60.82%  | 2  | 66.67%  | 137 | 43.35%                                                                                                                                                                                                                                                                                                                                                                                                                                                                                                                                                                                                                                                                                                                                                                                                                                                                                                                                                                                                                                                                                                                                                                                                                                                                                                                                                                                                                                                                                                                                                                                                                                                                                                                                                                                                                                                                                                                                                                                                                                                                                                                         |
| Total        | 106 | 100.00% | 4 | 100.00% | 85 | 100.00%              | 2  | 100.00% | 17 | 100.00%             | 2  | 100.00% | 97 | 100.00% | 3  | 100.00% | 316 | 100.00%                                                                                                                                                                                                                                                                                                                                                                                                                                                                                                                                                                                                                                                                                                                                                                                                                                                                                                                                                                                                                                                                                                                                                                                                                                                                                                                                                                                                                                                                                                                                                                                                                                                                                                                                                                                                                                                                                                                                                                                                                                                                                                                        |
|              |     |         |   |         |    | 1.2                  |    | 1 1     | 3  |                     | 12 | 1       |    | 100     | 11 |         |     | SE L                                                                                                                                                                                                                                                                                                                                                                                                                                                                                                                                                                                                                                                                                                                                                                                                                                                                                                                                                                                                                                                                                                                                                                                                                                                                                                                                                                                                                                                                                                                                                                                                                                                                                                                                                                                                                                                                                                                                                                                                                                                                                                                           |
| Average Age  | 1   | 8.47    |   | 16.75   |    | 20.19                | R. | 19.00   |    | 16. <mark>65</mark> | TE | 15.00   | 7  | 21.47   |    | 21.00   |     | 19.74                                                                                                                                                                                                                                                                                                                                                                                                                                                                                                                                                                                                                                                                                                                                                                                                                                                                                                                                                                                                                                                                                                                                                                                                                                                                                                                                                                                                                                                                                                                                                                                                                                                                                                                                                                                                                                                                                                                                                                                                                                                                                                                          |
|              |     |         |   |         |    |                      | -  |         | _  |                     | -  |         | _  |         | _  |         |     | and the second s |