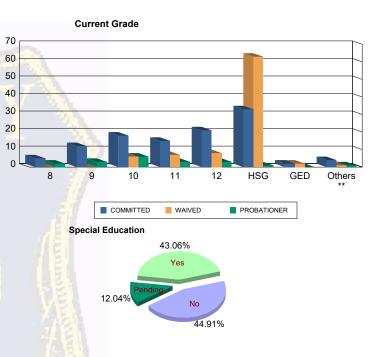

## Juvenile Demographics and Statistics

| Current   |     | COMMI     | TTED   |           |      | WAI       | /ED    |           |      | PROBAT    | Total  |           |     |           |
|-----------|-----|-----------|--------|-----------|------|-----------|--------|-----------|------|-----------|--------|-----------|-----|-----------|
| Grade     | M   | ALE       | FEMALE |           | MALE |           | FEMALE |           | MALE |           | FEMALE |           |     |           |
| 8         | 5   | (4.72%)   | 0      | 0.00%     | 0    | 0.00%     | 0      | 0.00%     | 1    | (5.88%)   | 1      | (50.00%)  | 7   | (3.24%)   |
| 9         | 12  | (11.32%)  | 0      | 0.00%     | 0    | 0.00%     | 0      | 0.00%     | 3    | (17.65%)  | 0      | 0.00%     | 15  | (6.94%)   |
| 10        | 17  | (16.04%)  | 1      | (25.00%)  | 6    | (7.06%)   | 0      | 0.00%     | 5    | (29.41%)  | 1      | (50.00%)  | 30  | (13.89%)  |
| 11        | 14  | (13.21%)  | 1      | (25.00%)  | 6    | (7.06%)   | 1      | (50.00%)  | 3    | (17.65%)  | 0      | 0.00%     | 25  | (11.57%)  |
| 12        | 20  | (18.87%)  | 1      | (25.00%)  | 8    | (9.41%)   | 0      | 0.00%     | 3    | (17.65%)  | 0      | 0.00%     | 32  | (14.81%)  |
| HSG       | 33  | (31.13%)  | 0      | 0.00%     | 62   | (72.94%)  | 1      | (50.00%)  | 1    | (5.88%)   | 0      | 0.00%     | 97  | (44.91%)  |
| GED       | 2   | (1.89%)   | 0      | 0.00%     | 2    | (2.35%)   | 0      | 0.00%     | 0    | 0.00%     | 0      | 0.00%     | 4   | (1.85%)   |
| Others ** | 3   | (2.83%)   | 1      | (25.00%)  | 1    | (1.18%)   | 0      | 0.00%     | 1    | (5.88%)   | 0      | 0.00%     | 6   | (2.78%)   |
| Total     | 106 | (100.00%) | 4      | (100.00%) | 85   | (100.00%) | 2      | (100.00%) | 17   | (100.00%) | 2      | (100.00%) | 216 | (100.00%) |

## \*\* Includes Aged Out Juveniles and Pending Records

## Special Education Services

| Yes     | 47  | (44.34%)  | 2   | (50.00%)  | 33 | (38.82%)  | 1 | (50.00%)  | 9  | (52.94%)  | 1 | (50.00%)  |      | 93  | (43.06%)              |
|---------|-----|-----------|-----|-----------|----|-----------|---|-----------|----|-----------|---|-----------|------|-----|-----------------------|
| No      | 52  | (49.06%)  | ) 1 | (25.00%)  | 35 | (41.18%)  | 1 | (50.00%)  | 7  | (41.18%)  | 1 | (50.00%)  |      | 97  | <mark>(44.91%)</mark> |
| Pendina | 7   | (6.60%)   | ) 1 | (25.00%)  | 17 | (20.00%)  | 0 | 0.00%     | 1  | (5.88%)   | 0 | 0.00%     |      | 26  | (12.04%)              |
| Total   | 106 | (100.00%) | ) 4 | (100.00%) | 85 | (100.00%) | 2 | (100.00%) | 17 | (100.00%) | 2 | (100.00%) | 1913 | 216 | (100.00%)             |