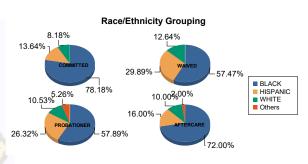

Juvenile Demographics and Statistics

NJ Office of the Attorney General **Juvenile Justice Commission** 

\*Statistics are for Friday, January 19, 2024

**Count of Juveniles By Sentencing County** 

| Race/     | COMMITTED |         |        |         |      | WAI     |        |         | PROBAT | ION     | ER     |         | AFTER | Total   |        |         |     |         |
|-----------|-----------|---------|--------|---------|------|---------|--------|---------|--------|---------|--------|---------|-------|---------|--------|---------|-----|---------|
| Ethnicity | MALE      |         | FEMALE |         | MALE |         | FEMALE |         | MALE   |         | FEMALE |         | MALE  |         | FEMALE |         |     |         |
| BLACK     | 83        | 78.30%  | 3      | 75.00%  | 48   | 56.47%  | 2      | 100.00% | 9      | 52.94%  | 2      | 100.00% | 70    | 72.16%  | 2      | 66.67%  | 219 | 69.30%  |
| HISPANIC  | 15        | 14.15%  | 0      | 0.00%   | 26   | 30.59%  | 0      | 0.00%   | 5      | 29.41%  | 0      | 0.00%   | 16    | 16.49%  | 0      | 0.00%   | 62  | 19.62%  |
| WHITE     | 8         | 7.55%   | 1      | 25.00%  | 11   | 12.94%  | 0      | 0.00%   | 2      | 11.76%  | 0      | 0.00%   | 9     | 9.28%   | 1      | 33.33%  | 32  | 10.13%  |
| Others    | 0         | 0.00%   | 0      | 0.00%   | 0    | 0.00%   | 0      | 0.00%   | 1      | 5.88%   | 0      | 0.00%   | 2     | 2.06%   | 0      | 0.00%   | 3   | 0.95%   |
| Total     | 106       | 100.00% | 4      | 100.00% | 85   | 100.00% | 2      | 100.00% | 17     | 100.00% | 2      | 100.00% | 97    | 100.00% | 3      | 100.00% | 316 | 100.00% |
|           |           |         |        |         |      | 15      | _      |         |        |         | -      |         |       |         |        |         |     | tan     |