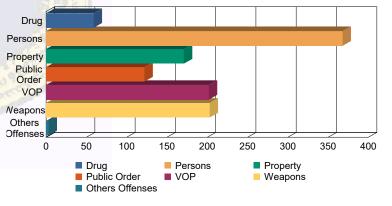

## **Offense Categories**

| Drug            | 43  | (5.58%)   | 0  | 0.00%     | 9   | (3.35%)   | 0 | 0.00%     | 6  | (10.00%)  | 1    | (14.29%)                       | 59    | (5.23%)                |
|-----------------|-----|-----------|----|-----------|-----|-----------|---|-----------|----|-----------|------|--------------------------------|-------|------------------------|
| Persons         | 208 | (26.98%)  | 7  | (38.89%)  | 134 | (49.81%)  | 3 | (100.00%) | 13 | (21.67%)  | 3    | (42.86%)                       | 368   | (32.62%)               |
| Property        | 128 | (16.60%)  | 3  | (16.67%)  | 31  | (11.52%)  | 0 | 0.00%     | 8  | (13.33%)  | 1    | (14.29%)                       | 171   | (15.16%)               |
| Public Order    | 96  | (12.45%)  | 3  | (16.67%)  | 20  | (7.43%)   | 0 | 0.00%     | 3  | (5.00%)   | 0    | 0.00%                          | 122   | (10.82%)               |
| VOP             | 154 | (19.97%)  | 2  | (11.11%)  | 31  | (11.52%)  | 0 | 0.00%     | 14 | (23.33%)  | 1    | (14.29%)                       | 202   | (17. <mark>91%)</mark> |
| Weapons         | 141 | (18.29%)  | 3  | (16.67%)  | 43  | (15.99%)  | 0 | 0.00%     | 15 | (25.00%)  | 1    | (14.29%)                       | 203   | (18.00%)               |
| Others Offenses | 1   | (0.13%)   | 0  | 0.00%     | 1   | (0.37%)   | 0 | 0.00%     | 1  | (1.67%)   | 0    | 0.00%                          | 3     | (0.27%)                |
| Total *         | 771 | (100.00%) | 18 | (100.00%) | 269 | (100.00%) | 3 | (100.00%) | 60 | (100.00%) | 7    | (100.00%)                      | 1,128 | (100.00%)              |
|                 |     |           |    |           |     |           |   |           |    | 1000      | 1.00 | and the second division of the | 10    |                        |