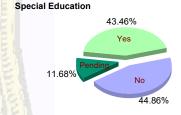

### **Special Education Services**

| •       |     |           |   |           |    |           |   |           |    | The second second |   |           | 11 7 7 |           |
|---------|-----|-----------|---|-----------|----|-----------|---|-----------|----|-------------------|---|-----------|--------|-----------|
| Yes     | 47  | (44.34%)  | 3 | (75.00%)  | 33 | (39.29%)  | 1 | (50.00%)  | 8  | (50.00%)          | 1 | (50.00%)  | 93     | (43.46%)  |
| No      | 52  | (49.06%)  | 1 | (25.00%)  | 34 | (40.48%)  | 1 | (50.00%)  | 7  | (43.75%)          | 1 | (50.00%)  | 96     | (44.86%)  |
| Pendina | 7   | (6.60%)   | 0 | 0.00%     | 17 | (20.24%)  | 0 | 0.00%     | 1  | (6.25%)           | 0 | 0.00%     | 25     | (11.68%)  |
| Total   | 106 | (100.00%) | 4 | (100.00%) | 84 | (100.00%) | 2 | (100.00%) | 16 | (100.00%)         | 2 | (100.00%) | 214    | (100.00%) |