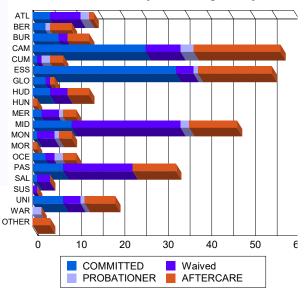

### **Sentencing County**

|       |     |         |   |         |    | 1 5     | 2.70 |         | 42.7 | 121     | 13.61 | The same of | Day Value | LLY     |   |         | Jilda | 1 2 1 2 |
|-------|-----|---------|---|---------|----|---------|------|---------|------|---------|-------|-------------|-----------|---------|---|---------|-------|---------|
| ATL   | 4   | 3.77%   | 0 | 0.00%   | 7  | 8.33%   | 0    | 0.00%   | 2    | 12.50%  | 0     | 0.00%       | 1         | 1.02%   | 0 | 0.00%   | 14    | 4.46%   |
| BER   | 3   | 2.83%   | 0 | 0.00%   | 0  | 0.00%   | 0    | 0.00%   | 0    | 0.00%   | 1     | 50.00%      | 5         | 5.10%   | 0 | 0.00%   | 9     | 2.87%   |
| BUR   | 6   | 5.66%   | 0 | 0.00%   | 2  | 2.38%   | 0    | 0.00%   | 0    | 0.00%   | 0     | 0.00%       | 5         | 5.10%   | 0 | 0.00%   | 13    | 4.14%   |
| CAM   | 26  | 24.53%  | 0 | 0.00%   | 7  | 8.33%   | 1    | 50.00%  | 2    | 12.50%  | 1     | 50.00%      | 18        | 18.37%  | 2 | 100.00% | 57    | 18.15%  |
| CUM   | 1   | 0.94%   | 0 | 0.00%   | 1  | 1.19%   | 0    | 0.00%   | 2    | 12.50%  | 0     | 0.00%       | 3         | 3.06%   | 0 | 0.00%   | 7     | 2.23%   |
| ESS   | 31  | 29.25%  | 2 | 50.00%  | 4  | 4.76%   | 0    | 0.00%   | 1    | 6.25%   | 0     | 0.00%       | 17        | 17.35%  | 0 | 0.00%   | 55    | 17.52%  |
| GLO   | 3   | 2.83%   | 0 | 0.00%   | 1  | 1.19%   | 0    | 0.00%   | 0    | 0.00%   | 0     | 0.00%       | 1         | 1.02%   | 0 | 0.00%   | 5     | 1.59%   |
| HUD   | 3   | 2.83%   | 1 | 25.00%  | 4  | 4.76%   | 0    | 0.00%   | 0    | 0.00%   | 0     | 0.00%       | 5         | 5.10%   | 0 | 0.00%   | 13    | 4.14%   |
| HUN   | 0   | 0.00%   | 0 | 0.00%   | 0  | 0.00%   | 0    | 0.00%   | 0    | 0.00%   | 0     | 0.00%       | 1         | 1.02%   | 0 | 0.00%   | 1     | 0.32%   |
| MER   | 2   | 1.89%   | 0 | 0.00%   | 4  | 4.76%   | 0    | 0.00%   | 1    | 6.25%   | 0     | 0.00%       | 3         | 3.06%   | 0 | 0.00%   | 10    | 3.18%   |
| MID   | 9   | 8.49%   | 0 | 0.00%   | 24 | 28.57%  | 1    | 50.00%  | 2    | 12.50%  | 0     | 0.00%       | 11        | 11.22%  | 0 | 0.00%   | 47    | 14.97%  |
| MON   | 1   | 0.94%   | 0 | 0.00%   | 4  | 4.76%   | 0    | 0.00%   | 1    | 6.25%   | 0     | 0.00%       | 3         | 3.06%   | 0 | 0.00%   | 9     | 2.87%   |
| MOR   | 0   | 0.00%   | 0 | 0.00%   | 0  | 0.00%   | 0    | 0.00%   | 0    | 0.00%   | 0     | 0.00%       | 1         | 1.02%   | 0 | 0.00%   | 1     | 0.32%   |
| OCE   | 2   | 1.89%   | 1 | 25.00%  | 2  | 2.38%   | 0    | 0.00%   | 2    | 12.50%  | 0     | 0.00%       | 3         | 3.06%   | 0 | 0.00%   | 10    | 3.18%   |
| PAS   | 7   | 6.60%   | 0 | 0.00%   | 16 | 19.05%  | 0    | 0.00%   | 0    | 0.00%   | 0     | 0.00%       | 10        | 10.20%  | 0 | 0.00%   | 33    | 10.51%  |
| SAL   | 1   | 0.94%   | 0 | 0.00%   | 3  | 3.57%   | 0    | 0.00%   | 0    | 0.00%   | 0     | 0.00%       | 0         | 0.00%   | 0 | 0.00%   | 4     | 1.27%   |
| SUS   | 0   | 0.00%   | 0 | 0.00%   | 1  | 1.19%   | 0    | 0.00%   | 0    | 0.00%   | 0     | 0.00%       | 0         | 0.00%   | 0 | 0.00%   | 1     | 0.32%   |
| UNI   | 7   | 6.60%   | 0 | 0.00%   | 4  | 4.76%   | 0    | 0.00%   | 1    | 6.25%   | 0     | 0.00%       | 7         | 7.14%   | 0 | 0.00%   | 19    | 6.05%   |
| WAR   | 0   | 0.00%   | 0 | 0.00%   | 0  | 0.00%   | 0    | 0.00%   | 2    | 12.50%  | 0     | 0.00%       | 0         | 0.00%   | 0 | 0.00%   | 2     | 0.64%   |
| OTHER | 0   | 0.00%   | 0 | 0.00%   | 0  | 0.00%   | 0    | 0.00%   | 0    | 0.00%   | 0     | 0.00%       | 4         | 4.08%   | 0 | 0.00%   | 4     | 1.27%   |
| Total | 106 | 100.00% | 4 | 100.00% | 84 | 100.00% | 2    | 100.00% | 16   | 100.00% | 2     | 100.00%     | 98        | 100.00% | 2 | 100.00% | 314   | 100.00% |
|       | 1   |         |   |         |    |         |      |         |      |         |       |             |           |         |   |         |       |         |

# **Count of Juveniles By Sentencing County**

PROBATIONER