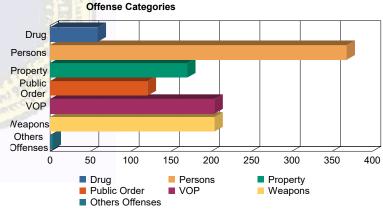

# **Offense Categories**

| Drug            | 43  | (5.56%)   | 0  | 0.00%     | 9   | (3.33%)                | 0 | 0.00%     | 6  | (10.00%)  | 1 | (16.67%)  | 59    | (5.23%)   |
|-----------------|-----|-----------|----|-----------|-----|------------------------|---|-----------|----|-----------|---|-----------|-------|-----------|
| Persons         | 208 | (26.91%)  | 6  | (35.29%)  | 135 | (50.00%)               | 3 | (100.00%) | 14 | (23.33%)  | 2 | (33.33%)  | 368   | (32.60%)  |
| Property        | 128 | (16.56%)  | 3  | (17.65%)  | 31  | (11.48%)               | 0 | 0.00%     | 7  | (11.67%)  | 1 | (16.67%)  | 170   | (15.06%)  |
| Public Order    | 96  | (12.42%)  | 3  | (17.65%)  | 20  | (7. <mark>41%</mark> ) | 0 | 0.00%     | 2  | (3.33%)   | 0 | 0.00%     | 121   | (10.72%)  |
| VOP             | 155 | (20.05%)  | 2  | (11.76%)  | 31  | (11.48%)               | 0 | 0.00%     | 15 | (25.00%)  | 1 | (16.67%)  | 204   | (18.07%)  |
| Weapons         | 142 | (18.37%)  | 3  | (17.65%)  | 43  | (15.93%)               | 0 | 0.00%     | 15 | (25.00%)  | 1 | (16.67%)  | 204   | (18.07%)  |
| Others Offenses | 1   | (0.13%)   | 0  | 0.00%     | 1   | (0.37%)                | 0 | 0.00%     | 1  | (1.67%)   | 0 | 0.00%     | 3     | (0.27%)   |
| Total *         | 773 | (100.00%) | 17 | (100.00%) | 270 | (100.00%)              | 3 | (100.00%) | 60 | (100.00%) | 6 | (100.00%) | 1,129 | (100.00%) |