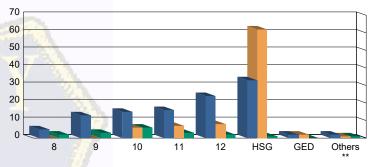

# Juvenile Demographics and Statistics

| Current   |     | COMM      | IITTED |           |      | WAI                    | VED    |           |    | PROBAT    | To | tal       |     |          |
|-----------|-----|-----------|--------|-----------|------|------------------------|--------|-----------|----|-----------|----|-----------|-----|----------|
| Grade     | М   | ALE       | FEMALE |           | MALE |                        | FEMALE |           | М  | ALE       | FE | MALE      |     |          |
| 8         | 5   | (4.72%)   | 0      | 0.00%     | 0    | 0.00%                  | 0      | 0.00%     | 1  | (6.25%)   | 1  | (50.00%)  | 7   | (3.27%   |
| 9         | 12  | (11.32%)  | 1      | (25.00%)  | 0    | 0.00%                  | 0      | 0.00%     | 3  | (18.75%)  | 0  | 0.00%     | 16  | (7.48%   |
| 10        | 14  | (13.21%)  | 1      | (25.00%)  | 6    | (7. <mark>14%</mark> ) | 0      | 0.00%     | 5  | (31.25%)  | 1  | (50.00%)  | 27  | (12.62%  |
| 11        | 16  | (15.09%)  | 0      | 0.00%     | 6    | (7.14%)                | 1      | (50.00%)  | 3  | (18.75%)  | 0  | 0.00%     | 26  | (12.15%  |
| 12        | 22  | (20.75%)  | 2      | (50.00%)  | 8    | (9.52%)                | 0      | 0.00%     | 2  | (12.50%)  | 0  | 0.00%     | 34  | (15.89%  |
| HSG       | 33  | (31.13%)  | 0      | 0.00%     | 61   | (72.62%)               | 1      | (50.00%)  | 1  | (6.25%)   | 0  | 0.00%     | 96  | (44.86%  |
| GED       | 2   | (1.89%)   | 0      | 0.00%     | 2    | (2.38%)                | 0      | 0.00%     | 0  | 0.00%     | 0  | 0.00%     | 4   | (1.87%   |
| Others ** | 2   | (1.89%)   | 0      | 0.00%     | 1    | (1.19%)                | 0      | 0.00%     | 1  | (6.25%)   | 0  | 0.00%     | 4   | (1.87%   |
| Total     | 106 | (100.00%) | 4      | (100.00%) | 84   | (100.00%)              | 2      | (100.00%) | 16 | (100.00%) | 2  | (100.00%) | 214 | (100.00% |

COMMITTED

**Current Grade** 