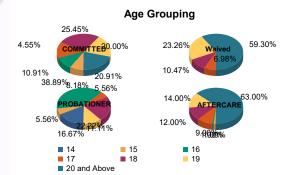

### Age

| 14           | 0   | 0.00%   | 0 | 0.00%   | 0  | 0.00%                | 0 | 0.00%   | 2  | 12.50%  | 1  | 50.00%  | 0  | 0.00%   | 0 | 0.00%   | 3   | 0.96%   |
|--------------|-----|---------|---|---------|----|----------------------|---|---------|----|---------|----|---------|----|---------|---|---------|-----|---------|
| 15           | 8   | 7.55%   | 1 | 25.00%  | 0  | 0.00%                | 0 | 0.00%   | 1  | 6.25%   | 0  | 0.00%   | 1  | 1.02%   | 0 | 0.00%   | 11  | 3.50%   |
| 16           | 11  | 10.38%  | 1 | 25.00%  | 0  | 0.00%                | 0 | 0.00%   | 6  | 37.50%  | 19 | 50.00%  | 1. | 1.02%   | 0 | 0.00%   | 20  | 6.37%   |
| 17           | 16  | 15.09%  | 0 | 0.00%   | 6  | 7.14%                | 0 | 0.00%   | 1  | 6.25%   | 0  | 0.00%   | 9  | 9.18%   | 0 | 0.00%   | 32  | 10.19%  |
| 18           | 26  | 24.53%  | 2 | 50.00%  | 8  | 9.52 <mark>%</mark>  | 1 | 50.00%  | 4  | 25.00%  | 0  | 0.00%   | 12 | 12.24%  | 0 | 0.00%   | 53  | 16.88%  |
| 19           | 22  | 20.75%  | 0 | 0.00%   | 20 | 23.81%               | 0 | 0.00%   | 2  | 12.50%  | 0  | 0.00%   | 13 | 13.27%  | 1 | 50.00%  | 58  | 18.47%  |
| 20 and Above | 23  | 21.70%  | 0 | 0.00%   | 50 | 59.52 <mark>%</mark> | 1 | 50.00%  | 0  | 0.00%   | 0  | 0.00%   | 62 | 63.27%  | 1 | 50.00%  | 137 | 43.63%  |
| Total        | 106 | 100.00% | 4 | 100.00% | 84 | 100.00%              | 2 | 100.00% | 16 | 100.00% | 2  | 100.00% | 98 | 100.00% | 2 | 100.00% | 314 | 100.00% |

| Average Age | 18.44 | 16.75 | 20.18 | 19.00 | 16.63 | 15.00 | 21.52 | 21.50 | 19.75 |
|-------------|-------|-------|-------|-------|-------|-------|-------|-------|-------|
|-------------|-------|-------|-------|-------|-------|-------|-------|-------|-------|