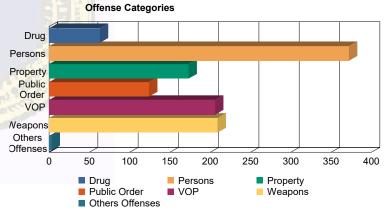

#### **Offense Categories**

| Drug            | 45  | (5.73%)   | 0  | 0.00%     | 9   | (3.32%)   | 0 | 0.00%     | 8  | (11.94%)  | 1 | (16.67%)  | 63    | (5.48%)   |
|-----------------|-----|-----------|----|-----------|-----|-----------|---|-----------|----|-----------|---|-----------|-------|-----------|
| Persons         | 212 | (26.97%)  | 6  | (35.29%)  | 136 | (50.18%)  | 3 | (100.00%) | 13 | (19.40%)  | 2 | (33.33%)  | 372   | (32.35%)  |
| Property        | 130 | (16.54%)  | 3  | (17.65%)  | 31  | (11.44%)  | 0 | 0.00%     | 8  | (11.94%)  | 1 | (16.67%)  | 173   | (15.04%)  |
| Public Order    | 96  | (12.21%)  | 3  | (17.65%)  | 20  | (7.38%)   | 0 | 0.00%     | 5  | (7.46%)   | 0 | 0.00%     | 124   | (10.78%)  |
| VOP             | 156 | (19.85%)  | 2  | (11.76%)  | 31  | (11.44%)  | 0 | 0.00%     | 16 | (23.88%)  | 1 | (16.67%)  | 206   | (17.91%)  |
| Weapons         | 146 | (18.58%)  | 3  | (17.65%)  | 43  | (15.87%)  | 0 | 0.00%     | 16 | (23.88%)  | 1 | (16.67%)  | 209   | (18.17%)  |
| Others Offenses | 1   | (0.13%)   | 0  | 0.00%     | 1   | (0.37%)   | 0 | 0.00%     | 1  | (1.49%)   | 0 | 0.00%     | 3     | (0.26%)   |
| Total *         | 786 | (100.00%) | 17 | (100.00%) | 271 | (100.00%) | 3 | (100.00%) | 67 | (100.00%) | 6 | (100.00%) | 1,150 | (100.00%) |