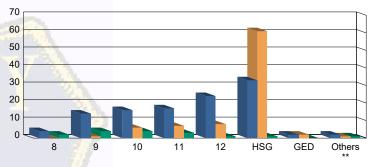

## Juvenile Demographics and Statistics

| Current   |     | COMM      | IITTED |           |    | WAI                    | VED |           |    | PROBAT    | To | Total     |     |          |
|-----------|-----|-----------|--------|-----------|----|------------------------|-----|-----------|----|-----------|----|-----------|-----|----------|
| Grade     | М   | ALE       | FEMALE |           | М  | ALE                    | FE  | MALE      | М  | ALE       | FE | MALE      |     |          |
| 8         | 4   | (3.70%)   | 0      | 0.00%     | 0  | 0.00%                  | 0   | 0.00%     | 1  | (7.14%)   | 1  | (50.00%)  | 6   | (2.80%   |
| 9         | 13  | (12.04%)  | 1      | (25.00%)  | 1  | (1.19 <mark>%)</mark>  | 0   | 0.00%     | 4  | (28.57%)  | 0  | 0.00%     | 19  | (8.88%   |
| 10        | 15  | (13.89%)  | 1      | (25.00%)  | 6  | (7. <mark>14%</mark> ) | 0   | 0.00%     | 3  | (21.43%)  | 1  | (50.00%)  | 26  | (12.15%  |
| 11        | 17  | (15.74%)  | 0      | 0.00%     | 6  | (7.14%)                | 1   | (50.00%)  | 3  | (21.43%)  | 0  | 0.00%     | 27  | (12.62%  |
| 12        | 22  | (20.37%)  | 2      | (50.00%)  | 8  | (9.52%)                | 0   | 0.00%     | 1  | (7.14%)   | 0  | 0.00%     | 33  | (15.42%  |
| HSG       | 33  | (30.56%)  | 0      | 0.00%     | 60 | (71.43%)               | 1   | (50.00%)  | 1  | (7.14%)   | 0  | 0.00%     | 95  | (44.39%  |
| GED       | 2   | (1.85%)   | 0      | 0.00%     | 2  | (2.38%)                | 0   | 0.00%     | 0  | 0.00%     | 0  | 0.00%     | 4   | (1.87%   |
| Others ** | 2   | (1.85%)   | 0      | 0.00%     | 1  | (1.19%)                | 0   | 0.00%     | 1  | (7.14%)   | 0  | 0.00%     | 4   | (1.87%   |
| Total     | 108 | (100.00%) | 4      | (100.00%) | 84 | (100.00%)              | 2   | (100.00%) | 14 | (100.00%) | 2  | (100.00%) | 214 | (100.00% |

COMMITTED

**Current Grade** 