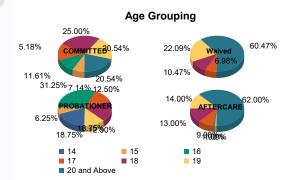

#### Age

| 14           | 0   | 0.00%   | 0 | 0.00%   | 0  | 0.00%                | 0 | 0.00%   | 2  | 14.29%  | 1  | 50.00%  | 0  | 0.00%   | 0 | 0.00%   | 3   | 0.96%   |
|--------------|-----|---------|---|---------|----|----------------------|---|---------|----|---------|----|---------|----|---------|---|---------|-----|---------|
| 15           | 7   | 6.48%   | 1 | 25.00%  | 0  | 0.00%                | 0 | 0.00%   | 1  | 7.14%   | 0  | 0.00%   | 1  | 1.02%   | 0 | 0.00%   | 10  | 3.18%   |
| 16           | 12  | 11.11%  | 1 | 25.00%  | 0  | 0.00%                | 0 | 0.00%   | 4  | 28.57%  | 19 | 50.00%  | 1  | 1.02%   | 0 | 0.00%   | 19  | 6.05%   |
| 17           | 17  | 15.74%  | 0 | 0.00%   | 6  | 7.14%                | 0 | 0.00%   | 2  | 14.29%  | 0  | 0.00%   | 9  | 9.18%   | 0 | 0.00%   | 34  | 10.83%  |
| 18           | 26  | 24.07%  | 2 | 50.00%  | 8  | 9.52 <mark>%</mark>  | 1 | 50.00%  | 3  | 21.43%  | 0  | 0.00%   | 13 | 13.27%  | 0 | 0.00%   | 53  | 16.88%  |
| 19           | 23  | 21.30%  | 0 | 0.00%   | 19 | 22.62%               | 0 | 0.00%   | 2  | 14.29%  | 0  | 0.00%   | 13 | 13.27%  | 1 | 50.00%  | 58  | 18.47%  |
| 20 and Above | 23  | 21.30%  | 0 | 0.00%   | 51 | 60.71 <mark>%</mark> | 1 | 50.00%  | 0  | 0.00%   | 0  | 0.00%   | 61 | 62.24%  | 1 | 50.00%  | 137 | 43.63%  |
| Total        | 108 | 100.00% | 4 | 100.00% | 84 | 100.00%              | 2 | 100.00% | 14 | 100.00% | 2  | 100.00% | 98 | 100.00% | 2 | 100.00% | 314 | 100.00% |

| Average Age | 18.44 | 16.75 | 20.20 | 19.00 | 16.64 | 15.00 | 21.49 | 21.50 | 19.76 |
|-------------|-------|-------|-------|-------|-------|-------|-------|-------|-------|
|-------------|-------|-------|-------|-------|-------|-------|-------|-------|-------|