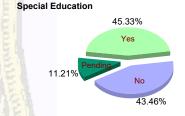

#### **Special Education Services**

| •       |     |           |     |           |    |           |   |           |    | A CONTRACTOR OF THE PARTY OF TH |   |           |      |     |           |  |
|---------|-----|-----------|-----|-----------|----|-----------|---|-----------|----|--------------------------------------------------------------------------------------------------------------------------------------------------------------------------------------------------------------------------------------------------------------------------------------------------------------------------------------------------------------------------------------------------------------------------------------------------------------------------------------------------------------------------------------------------------------------------------------------------------------------------------------------------------------------------------------------------------------------------------------------------------------------------------------------------------------------------------------------------------------------------------------------------------------------------------------------------------------------------------------------------------------------------------------------------------------------------------------------------------------------------------------------------------------------------------------------------------------------------------------------------------------------------------------------------------------------------------------------------------------------------------------------------------------------------------------------------------------------------------------------------------------------------------------------------------------------------------------------------------------------------------------------------------------------------------------------------------------------------------------------------------------------------------------------------------------------------------------------------------------------------------------------------------------------------------------------------------------------------------------------------------------------------------------------------------------------------------------------------------------------------------|---|-----------|------|-----|-----------|--|
| Yes     | 50  | (46.30%)  | 3   | (75.00%)  | 34 | (40.48%)  | 1 | (50.00%)  | 8  | (57.14%)                                                                                                                                                                                                                                                                                                                                                                                                                                                                                                                                                                                                                                                                                                                                                                                                                                                                                                                                                                                                                                                                                                                                                                                                                                                                                                                                                                                                                                                                                                                                                                                                                                                                                                                                                                                                                                                                                                                                                                                                                                                                                                                       | 1 | (50.00%)  | 7    | 97  | (45.33%)  |  |
| No      | 52  | (48.15%)  | ) 1 | (25.00%)  | 33 | (39.29%)  | 1 | (50.00%)  | 5  | (35.71%)                                                                                                                                                                                                                                                                                                                                                                                                                                                                                                                                                                                                                                                                                                                                                                                                                                                                                                                                                                                                                                                                                                                                                                                                                                                                                                                                                                                                                                                                                                                                                                                                                                                                                                                                                                                                                                                                                                                                                                                                                                                                                                                       | 1 | (50.00%)  |      | 93  | (43.46%)  |  |
| Pendina | 6   | (5.56%)   | 0   | 0.00%     | 17 | (20.24%)  | 0 | 0.00%     | 1  | (7.14%)                                                                                                                                                                                                                                                                                                                                                                                                                                                                                                                                                                                                                                                                                                                                                                                                                                                                                                                                                                                                                                                                                                                                                                                                                                                                                                                                                                                                                                                                                                                                                                                                                                                                                                                                                                                                                                                                                                                                                                                                                                                                                                                        | 0 | 0.00%     | 2190 | 24  | (11.21%)  |  |
| Total   | 108 | (100.00%) | 4   | (100.00%) | 84 | (100.00%) | 2 | (100.00%) | 14 | (100.00%)                                                                                                                                                                                                                                                                                                                                                                                                                                                                                                                                                                                                                                                                                                                                                                                                                                                                                                                                                                                                                                                                                                                                                                                                                                                                                                                                                                                                                                                                                                                                                                                                                                                                                                                                                                                                                                                                                                                                                                                                                                                                                                                      | 2 | (100.00%) | ist. | 214 | (100.00%) |  |