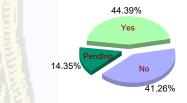

### **Special Education Services**

| •       |     |           |     |           |    |           |   |           |    |           |   |           |     |           |
|---------|-----|-----------|-----|-----------|----|-----------|---|-----------|----|-----------|---|-----------|-----|-----------|
| Yes     | 50  | (44.25%)  | ) 3 | (75.00%)  | 34 | (40.00%)  | 1 | (50.00%)  | 10 | (58.82%)  | 1 | (50.00%)  | 99  | (44.39%)  |
| No      | 52  | (46.02%)  | 1   | (25.00%)  | 33 | (38.82%)  | 1 | (50.00%)  | 4  | (23.53%)  | 1 | (50.00%)  | 92  | (41.26%)  |
| Pendina | 11  | (9.73%)   | 0   | 0.00%     | 18 | (21.18%)  | 0 | 0.00%     | 3  | (17.65%)  | 0 | 0.00%     | 32  | (14.35%)  |
| Total   | 113 | (100.00%) | ) 4 | (100.00%) | 85 | (100.00%) | 2 | (100.00%) | 17 | (100.00%) | 2 | (100.00%) | 223 | (100.00%) |