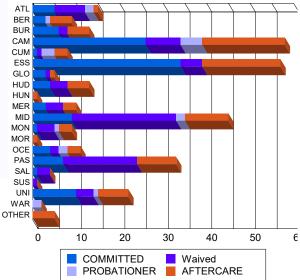

### **Sentencing County**

| 4     |     | 4 420/  |   | 0.000/  | 7  | 0.249/  | 0 | 0.00%   | 0   | 44.700/ | 0 | 0.000/  | A PARTIE | 4.020/  | 0 | 0.00%   | 45  | 4.66%    |
|-------|-----|---------|---|---------|----|---------|---|---------|-----|---------|---|---------|----------|---------|---|---------|-----|----------|
| ATL   | 5   | 4.42%   | · | 0.00%   | •  | 8.24%   | 0 |         | 2   | 11.76%  | 0 | 0.00%   | 1        | 1.03%   | 0 |         | 15  | 30 00 10 |
| BER   | 3   | 2.65%   | 0 | 0.00%   | 0  | 0.00%   | 0 | 0.00%   | 0   | 0.00%   | 1 | 50.00%  | 5        | 5.15%   | 0 | 0.00%   | 9   | 2.80%    |
| BUR   | 6   | 5.31%   | 0 | 0.00%   | 2  | 2.35%   | 0 | 0.00%   | 0   | 0.00%   | 0 | 0.00%   | 5        | 5.15%   | 0 | 0.00%   | 13  | 4.04%    |
| CAM   | 26  | 23.01%  | 0 | 0.00%   | 7  | 8.24%   | 1 | 50.00%  | 4   | 23.53%  | 1 | 50.00%  | 17       | 17.53%  | 2 | 100.00% | 58  | 18.01%   |
| CUM   | 1   | 0.88%   | 0 | 0.00%   | 1  | 1.18%   | 0 | 0.00%   | 3   | 17.65%  | 0 | 0.00%   | 3        | 3.09%   | 0 | 0.00%   | 8   | 2.48%    |
| ESS   | 32  | 28.32%  | 2 | 50.00%  | 5  | 5.88%   | 0 | 0.00%   | 0   | 0.00%   | 0 | 0.00%   | 18       | 18.56%  | 0 | 0.00%   | 57  | 17.70%   |
| GLO   | 3   | 2.65%   | 0 | 0.00%   | 1  | 1.18%   | 0 | 0.00%   | 0   | 0.00%   | 0 | 0.00%   | 1        | 1.03%   | 0 | 0.00%   | 5   | 1.55%    |
| HUD   | 3   | 2.65%   | 1 | 25.00%  | 4  | 4.71%   | 0 | 0.00%   | 0   | 0.00%   | 0 | 0.00%   | 5        | 5.15%   | 0 | 0.00%   | 13  | 4.04%    |
| HUN   | 0   | 0.00%   | 0 | 0.00%   | 0  | 0.00%   | 0 | 0.00%   | 0   | 0.00%   | 0 | 0.00%   | 1        | 1.03%   | 0 | 0.00%   | 1   | 0.31%    |
| MER   | 3   | 2.65%   | 0 | 0.00%   | 4  | 4.71%   | 0 | 0.00%   | 0   | 0.00%   | 0 | 0.00%   | 3        | 3.09%   | 0 | 0.00%   | 10  | 3.11%    |
| MID   | 9   | 7.96%   | 0 | 0.00%   | 23 | 27.06%  | 1 | 50.00%  | 2   | 11.76%  | 0 | 0.00%   | 10       | 10.31%  | 0 | 0.00%   | 45  | 13.98%   |
| MON   | 1   | 0.88%   | 0 | 0.00%   | 4  | 4.71%   | 0 | 0.00%   | 1   | 5.88%   | 0 | 0.00%   | 3        | 3.09%   | 0 | 0.00%   | 9   | 2.80%    |
| MOR   | 0   | 0.00%   | 0 | 0.00%   | 0  | 0.00%   | 0 | 0.00%   | 0   | 0.00%   | 0 | 0.00%   | 1        | 1.03%   | 0 | 0.00%   | 1   | 0.31%    |
| OCE   | 3   | 2.65%   | 1 | 25.00%  | 2  | 2.35%   | 0 | 0.00%   | 2   | 11.76%  | 0 | 0.00%   | 3        | 3.09%   | 0 | 0.00%   | 11  | 3.42%    |
| PAS   | 7   | 6.19%   | 0 | 0.00%   | 17 | 20.00%  | 0 | 0.00%   | 0   | 0.00%   | 0 | 0.00%   | 9        | 9.28%   | 0 | 0.00%   | 33  | 10.25%   |
| SAL   | 1   | 0.88%   | 0 | 0.00%   | 3  | 3.53%   | 0 | 0.00%   | 0   | 0.00%   | 0 | 0.00%   | 0        | 0.00%   | 0 | 0.00%   | 4   | 1.24%    |
| SUS   | 0   | 0.00%   | 0 | 0.00%   | 1  | 1.18%   | 0 | 0.00%   | 0   | 0.00%   | 0 | 0.00%   | 0        | 0.00%   | 0 | 0.00%   | 1   | 0.31%    |
| UNI   | 10  | 8.85%   | 0 | 0.00%   | 4  | 4.71%   | 0 | 0.00%   | 1   | 5.88%   | 0 | 0.00%   | 7        | 7.22%   | 0 | 0.00%   | 22  | 6.83%    |
| WAR   | 0   | 0.00%   | 0 | 0.00%   | 0  | 0.00%   | 0 | 0.00%   | 2   | 11.76%  | 0 | 0.00%   | 0        | 0.00%   | 0 | 0.00%   | 2   | 0.62%    |
| OTHER | 0   | 0.00%   | 0 | 0.00%   | 0  | 0.00%   | 0 | 0.00%   | 0   | 0.00%   | 0 | 0.00%   | 5        | 5.15%   | 0 | 0.00%   | 5   | 1.55%    |
| Total | 113 | 100.00% | 4 | 100.00% | 85 | 100.00% | 2 | 100.00% | 17  | 100.00% | 2 | 100.00% | 97       | 100.00% | 2 | 100.00% | 322 | 100.00%  |
|       |     |         | • |         |    |         | _ |         | • • |         | _ |         | ٠.       |         | _ |         | ·   |          |