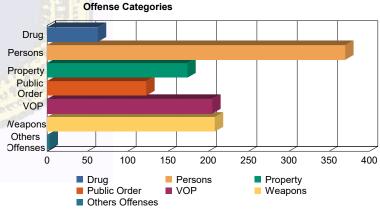

### **Offense Categories**

|                 |     |           |    |           | -   |                        |   |           | _  | _         |   |           | _     |           |
|-----------------|-----|-----------|----|-----------|-----|------------------------|---|-----------|----|-----------|---|-----------|-------|-----------|
| Drug            | 45  | (5.72%)   | 0  | 0.00%     | 10  | (3.68%)                | 0 | 0.00%     | 7  | (11.48%)  | 1 | (16.67%)  | 63    | (5.50%)   |
| Persons         | 211 | (26.81%)  | 6  | (35.29%)  | 136 | (50.00%)               | 3 | (100.00%) | 12 | (19.67%)  | 2 | (33.33%)  | 370   | (32.29%)  |
| Property        | 131 | (16.65%)  | 3  | (17.65%)  | 31  | (11.40%)               | 0 | 0.00%     | 8  | (13.11%)  | 1 | (16.67%)  | 174   | (15.18%)  |
| Public Order    | 96  | (12.20%)  | 3  | (17.65%)  | 20  | (7. <mark>35%</mark> ) | 0 | 0.00%     | 4  | (6.56%)   | 0 | 0.00%     | 123   | (10.73%)  |
| VOP             | 157 | (19.95%)  | 2  | (11.76%)  | 31  | (11.40%)               | 0 | 0.00%     | 14 | (22.95%)  | 1 | (16.67%)  | 205   | (17.89%)  |
| Weapons         | 146 | (18.55%)  | 3  | (17.65%)  | 43  | (15.81%)               | 0 | 0.00%     | 15 | (24.59%)  | 1 | (16.67%)  | 208   | (18.15%)  |
| Others Offenses | 1   | (0.13%)   | 0  | 0.00%     | 1   | (0.37%)                | 0 | 0.00%     | 1  | (1.64%)   | 0 | 0.00%     | 3     | (0.26%)   |
| Total *         | 787 | (100.00%) | 17 | (100.00%) | 272 | (100.00%)              | 3 | (100.00%) | 61 | (100.00%) | 6 | (100.00%) | 1,146 | (100.00%) |