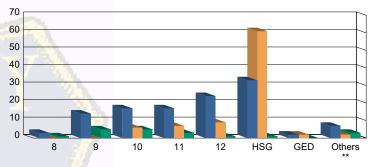

### Juvenile Demographics and Statistics

| Current   |     | COMM      | IITTED |           |    | WAI       | VED |           |    | PROBAT    | To     | Total     |     |          |  |
|-----------|-----|-----------|--------|-----------|----|-----------|-----|-----------|----|-----------|--------|-----------|-----|----------|--|
| Grade     | М   | ALE       | FE     | FEMALE    |    | MALE      |     | FEMALE    |    | ALE       | FEMALE |           |     |          |  |
| 8         | 3   | (2.65%)   | 0      | 0.00%     | 0  | 0.00%     | 0   | 0.00%     | 0  | 0.00%     | 1      | (50.00%)  | 4   | (1.79%   |  |
| 9         | 13  | (11.50%)  | 1      | (25.00%)  | 0  | 0.00%     | 0   | 0.00%     | 5  | (29.41%)  | 0      | 0.00%     | 19  | (8.52%   |  |
| 10        | 16  | (14.16%)  | 1      | (25.00%)  | 6  | (7.06%)   | 0   | 0.00%     | 4  | (23.53%)  | 1      | (50.00%)  | 28  | (12.56%  |  |
| 11        | 17  | (15.04%)  | 0      | 0.00%     | 6  | (7.06%)   | 1   | (50.00%)  | 3  | (17.65%)  | 0      | 0.00%     | 27  | (12.11%  |  |
| 12        | 22  | (19.47%)  | 2      | (50.00%)  | 9  | (10.59%)  | 0   | 0.00%     | 1  | (5.88%)   | 0      | 0.00%     | 34  | (15.25%  |  |
| HSG       | 33  | (29.20%)  | 0      | 0.00%     | 60 | (70.59%)  | 1   | (50.00%)  | 1  | (5.88%)   | 0      | 0.00%     | 95  | (42.60%  |  |
| GED       | 2   | (1.77%)   | 0      | 0.00%     | 2  | (2.35%)   | 0   | 0.00%     | 0  | 0.00%     | 0      | 0.00%     | 4   | (1.79%   |  |
| Others ** | 7   | (6.19%)   | 0      | 0.00%     | 2  | (2.35%)   | 0   | 0.00%     | 3  | (17.65%)  | 0      | 0.00%     | 12  | (5.38%   |  |
| Total     | 113 | (100.00%) | 4      | (100.00%) | 85 | (100.00%) | 2   | (100.00%) | 17 | (100.00%) | 2      | (100.00%) | 223 | (100.00% |  |