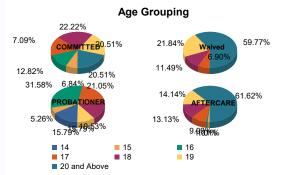

#### Age

| 14           | 0   | 0.00%   | 0 | 0.00%   | 0  | 0.00%                | 0 | 0.00%   | 2  | 11.76%  | 1  | 50.00%  | 0  | 0.00%   | 0 | 0.00%   | 3   | 0.93%   |
|--------------|-----|---------|---|---------|----|----------------------|---|---------|----|---------|----|---------|----|---------|---|---------|-----|---------|
| 15           | 7   | 6.19%   | 1 | 25.00%  | 0  | 0.00%                | 0 | 0.00%   | 1  | 5.88%   | 0  | 0.00%   | 1  | 1.03%   | 0 | 0.00%   | 10  | 3.11%   |
| 16           | 14  | 12.39%  | 1 | 25.00%  | 0  | 0.00%                | 0 | 0.00%   | 5  | 29.41%  | 19 | 50.00%  | 1  | 1.03%   | 0 | 0.00%   | 22  | 6.83%   |
| 17           | 20  | 17.70%  | 0 | 0.00%   | 6  | 7.06%                | 0 | 0.00%   | 4  | 23.53%  | 0  | 0.00%   | 9  | 9.28%   | 0 | 0.00%   | 39  | 12.11%  |
| 18           | 24  | 21.24%  | 2 | 50.00%  | 9  | 10.59%               | 1 | 50.00%  | 3  | 17.65%  | 0  | 0.00%   | 13 | 13.40%  | 0 | 0.00%   | 52  | 16.15%  |
| 19           | 24  | 21.24%  | 0 | 0.00%   | 19 | 22.35 <mark>%</mark> | 0 | 0.00%   | 2  | 11.76%  | 0  | 0.00%   | 13 | 13.40%  | 1 | 50.00%  | 59  | 18.32%  |
| 20 and Above | 24  | 21.24%  | 0 | 0.00%   | 51 | 60.00 <mark>%</mark> | 1 | 50.00%  | 0  | 0.00%   | 0  | 0.00%   | 60 | 61.86%  | 1 | 50.00%  | 137 | 42.55%  |
| Total        | 113 | 100.00% | 4 | 100.00% | 85 | 100.00%              | 2 | 100.00% | 17 | 100.00% | 2  | 100.00% | 97 | 100.00% | 2 | 100.00% | 322 | 100.00% |

| Average Age | 18.40 | 16.75 | 20.19 | 19.00 | 16.65 | 15.00 | 21.46 | 21.50 | 19.68 |
|-------------|-------|-------|-------|-------|-------|-------|-------|-------|-------|
|-------------|-------|-------|-------|-------|-------|-------|-------|-------|-------|