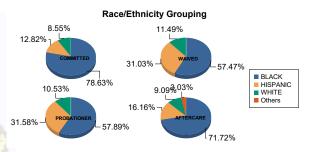

### Juvenile Demographics and Statistics

| Race/     |             | COMMITTED |       |             | WAIVED |         |      |         | PROBATIONER |         |      |         |        | AFTER   | Total |         |     |         |
|-----------|-------------|-----------|-------|-------------|--------|---------|------|---------|-------------|---------|------|---------|--------|---------|-------|---------|-----|---------|
| Ethnicity | MALE FEMALE |           | EMALE | MALE FEMALE |        | FEMALE  | MALE |         | FEMALE      |         | MALE |         | FEMALE |         |       |         |     |         |
| BLACK     | 89          | 78.76%    | 3     | 75.00%      | 48     | 56.47%  | 2    | 100.00% | 9           | 52.94%  | 2    | 100.00% | 69     | 71.13%  | 2     | 100.00% | 224 | 69.57%  |
| HISPANIC  | 15          | 13.27%    | 0     | 0.00%       | 27     | 31.76%  | 0    | 0.00%   | 6           | 35.29%  | 0    | 0.00%   | 16     | 16.49%  | 0     | 0.00%   | 64  | 19.88%  |
| WHITE     | 9           | 7.96%     | 1     | 25.00%      | 10     | 11.76%  | 0    | 0.00%   | 2           | 11.76%  | 0    | 0.00%   | 9      | 9.28%   | 0     | 0.00%   | 31  | 9.63%   |
| Others    | 0           | 0.00%     | 0     | 0.00%       | 0      | 0.00%   | 0    | 0.00%   | 0           | 0.00%   | 0    | 0.00%   | 3      | 3.09%   | 0     | 0.00%   | 3   | 0.93%   |
| Total     | 113         | 100.00%   | 4     | 100.00%     | 85     | 100.00% | 2    | 100.00% | 17          | 100.00% | 2    | 100.00% | 97     | 100.00% | 2     | 100.00% | 322 | 100.00% |