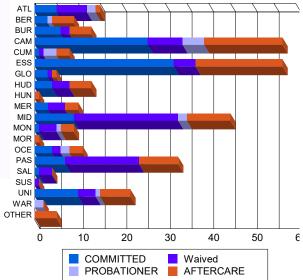

### Juvenile Demographics and Statistics

| Current   |     | COMM      | ITTED  |           |    | WAI                    | VED |           |    | PROBAT    | Total  |           |     |          |
|-----------|-----|-----------|--------|-----------|----|------------------------|-----|-----------|----|-----------|--------|-----------|-----|----------|
| Grade     | М   | ALE       | FEMALE |           | М  | ALE                    | FE  | MALE      | М  | ALE       | FEMALE |           |     |          |
| 8         | 2   | (1.80%)   | 0      | 0.00%     | 0  | 0.00%                  | 0   | 0.00%     | 0  | 0.00%     | 1      | (50.00%)  | 3   | (1.36%   |
| 9         | 14  | (12.61%)  | 1      | (25.00%)  | 0  | 0.00%                  | 0   | 0.00%     | 7  | (41.18%)  | 0      | 0.00%     | 22  | (9.95%   |
| 10        | 17  | (15.32%)  | 1      | (25.00%)  | 6  | (7. <mark>06%</mark> ) | 0   | 0.00%     | 4  | (23.53%)  | 1      | (50.00%)  | 29  | (13.12%  |
| 11        | 17  | (15.32%)  | 0      | 0.00%     | 6  | (7.06%)                | 1   | (50.00%)  | 3  | (17.65%)  | 0      | 0.00%     | 27  | (12.22%  |
| 12        | 23  | (20.72%)  | 2      | (50.00%)  | 9  | (10.59%)               | 0   | 0.00%     | 2  | (11.76%)  | 0      | 0.00%     | 36  | (16.29%  |
| HSG       | 32  | (28.83%)  | 0      | 0.00%     | 60 | (70.59%)               | 1   | (50.00%)  | 1  | (5.88%)   | 0      | 0.00%     | 94  | (42.53%  |
| GED       | 2   | (1.80%)   | 0      | 0.00%     | 2  | (2.35%)                | 0   | 0.00%     | 0  | 0.00%     | 0      | 0.00%     | 4   | (1.81%   |
| Others ** | 4   | (3.60%)   | 0      | 0.00%     | 2  | (2.35%)                | 0   | 0.00%     | 0  | 0.00%     | 0      | 0.00%     | 6   | (2.71%   |
| Total     | 111 | (100.00%) | 4      | (100.00%) | 85 | (100.00%)              | 2   | (100.00%) | 17 | (100.00%) | 2      | (100.00%) | 221 | (100.00% |