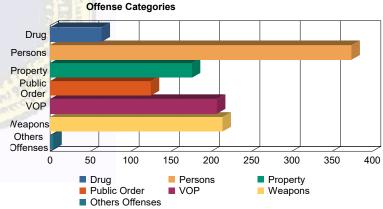

#### **Offense Categories**

| Drug            | 45  | (5.68%)   | 0  | 0.00%     | 10  | (3.61%)   | 0 | 0.00%     | 8  | (11.59%)  | 1 | (16.67%)  | 64    | (5.50%)   |
|-----------------|-----|-----------|----|-----------|-----|-----------|---|-----------|----|-----------|---|-----------|-------|-----------|
| Persons         | 211 | (26.64%)  | 6  | (35.29%)  | 139 | (50.18%)  | 3 | (100.00%) | 13 | (18.84%)  | 2 | (33.33%)  | 374   | (32.13%)  |
| Property        | 131 | (16.54%)  | 3  | (17.65%)  | 31  | (11.19%)  | 0 | 0.00%     | 10 | (14.49%)  | 1 | (16.67%)  | 176   | (15.12%)  |
| Public Order    | 97  | (12.25%)  | 3  | (17.65%)  | 20  | (7.22%)   | 0 | 0.00%     | 5  | (7.25%)   | 0 | 0.00%     | 125   | (10.74%)  |
| VOP             | 158 | (19.95%)  | 2  | (11.76%)  | 31  | (11.19%)  | 0 | 0.00%     | 15 | (21.74%)  | 1 | (16.67%)  | 207   | (17.78%)  |
| Weapons         | 149 | (18.81%)  | 3  | (17.65%)  | 45  | (16.25%)  | 0 | 0.00%     | 16 | (23.19%)  | 1 | (16.67%)  | 214   | (18.38%)  |
| Others Offenses | 1   | (0.13%)   | 0  | 0.00%     | 1   | (0.36%)   | 0 | 0.00%     | 2  | (2.90%)   | 0 | 0.00%     | 4     | (0.34%)   |
| Total *         | 792 | (100.00%) | 17 | (100.00%) | 277 | (100.00%) | 3 | (100.00%) | 69 | (100.00%) | 6 | (100.00%) | 1,164 | (100.00%) |