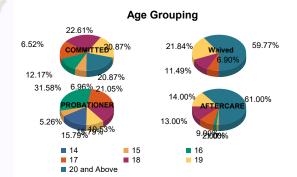

#### Age

| 14           | 0   | 0.00%   | 0 | 0.00%   | 0  | 0.00%                 | 0 | 0.00%   | 2  | 11.76%  | 1 | 50.00%  | 0  | 0.00%   | 0 | 0.00%   | 3   | 0.93%   |
|--------------|-----|---------|---|---------|----|-----------------------|---|---------|----|---------|---|---------|----|---------|---|---------|-----|---------|
| 15           | 7   | 6.31%   | 1 | 25.00%  | 0  | 0.00%                 | 0 | 0.00%   | 1  | 5.88%   | 0 | 0.00%   | 1  | 1.02%   | 0 | 0.00%   | 10  | 3.12%   |
| 16           | 13  | 11.71%  | 1 | 25.00%  | 0  | 0.0 <mark>0%</mark>   | 0 | 0.00%   | 5  | 29.41%  | 1 | 50.00%  | 2  | 2.04%   | 0 | 0.00%   | 22  | 6.85%   |
| 17           | 19  | 17.12%  | 0 | 0.00%   | 6  | 7.0 <mark>6%</mark>   | 0 | 0.00%   | 4  | 23.53%  | 0 | 0.00%   | 9  | 9.18%   | 0 | 0.00%   | 38  | 11.84%  |
| 18           | 25  | 22.52%  | 1 | 25.00%  | 9  | 10.59 <mark>%</mark>  | 1 | 50.00%  | 3  | 17.65%  | 0 | 0.00%   | 13 | 13.27%  | 0 | 0.00%   | 52  | 16.20%  |
| 19           | 23  | 20.72%  | 1 | 25.00%  | 19 | 22.35%                | 0 | 0.00%   | 2  | 11.76%  | 0 | 0.00%   | 13 | 13.27%  | 1 | 50.00%  | 59  | 18.38%  |
| 20 and Above | 24  | 21.62%  | 0 | 0.00%   | 51 | 60.00 <mark>%</mark>  | 1 | 50.00%  | 0  | 0.00%   | 0 | 0.00%   | 60 | 61.22%  | 1 | 50.00%  | 137 | 42.68%  |
| Total        | 111 | 100.00% | 4 | 100.00% | 85 | 100.00 <mark>%</mark> | 2 | 100.00% | 17 | 100.00% | 2 | 100.00% | 98 | 100.00% | 2 | 100.00% | 321 | 100.00% |

|  | Average Age | 18.38 | 17.00 | 20.21 | 19.00 | 16.65 | 15.00 | 21.46 | 21.50 | 19.70 |
|--|-------------|-------|-------|-------|-------|-------|-------|-------|-------|-------|
|--|-------------|-------|-------|-------|-------|-------|-------|-------|-------|-------|