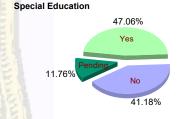

#### **Special Education Services**

| Yes     | 53  | (47.75%)  | 3 | (75.00%)  | 34 | (40.00%)  | 1 | (50.00%)  | 12 | (70.59%)  | 1 | (50.00%)  | 10 | 04 (4  | 47.06%) |
|---------|-----|-----------|---|-----------|----|-----------|---|-----------|----|-----------|---|-----------|----|--------|---------|
| No      | 50  | (45.05%)  | 1 | (25.00%)  | 33 | (38.82%)  | 1 | (50.00%)  | 5  | (29.41%)  | 1 | (50.00%)  | 9  | 91 (4  | 41.18%) |
| Pendina | 8   | (7.21%)   | 0 | 0.00%     | 18 | (21.18%)  | 0 | 0.00%     | 0  | 0.00%     | 0 | 0.00%     | 2  | 26 (   | 11.76%) |
| Total   | 111 | (100.00%) | 4 | (100.00%) | 85 | (100.00%) | 2 | (100.00%) | 17 | (100.00%) | 2 | (100.00%) | 22 | 21 (10 | 00.00%) |