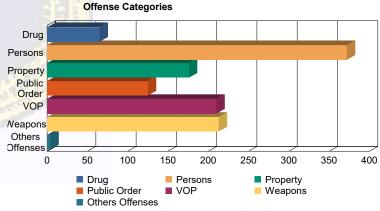

### **Offense Categories**

| Drug            | 46  | (5.76%)   | 0  | 0.00%     | 10  | (3.62%)   | 0    | 0.00%     | 8  | (12.31%)  | 1 | (16.67%)  | 65    | (5.58%)   |
|-----------------|-----|-----------|----|-----------|-----|-----------|------|-----------|----|-----------|---|-----------|-------|-----------|
| Persons         | 210 | (26.32%)  | 6  | (35.29%)  | 138 | (50.00%)  | 3000 | (100.00%) | 13 | (20.00%)  | 2 | (33.33%)  | 372   | (31.93%)  |
| Property        | 132 | (16.54%)  | 3  | (17.65%)  | 31  | (11.23%)  | 0    | 0.00%     | 9  | (13.85%)  | 1 | (16.67%)  | 176   | (15.11%)  |
| Public Order    | 98  | (12.28%)  | 3  | (17.65%)  | 20  | (7.25%)   | 0    | 0.00%     | 4  | (6.15%)   | 0 | 0.00%     | 125   | (10.73%)  |
| VOP             | 162 | (20.30%)  | 2  | (11.76%)  | 31  | (11.23%)  | 0    | 0.00%     | 14 | (21.54%)  | 1 | (16.67%)  | 210   | (18.03%)  |
| Weapons         | 148 | (18.55%)  | 3  | (17.65%)  | 45  | (16.30%)  | 0    | 0.00%     | 16 | (24.62%)  | 1 | (16.67%)  | 213   | (18.28%)  |
| Others Offenses | 2   | (0.25%)   | 0  | 0.00%     | 1   | (0.36%)   | 0    | 0.00%     | 1  | (1.54%)   | 0 | 0.00%     | 4     | (0.34%)   |
| Total *         | 798 | (100.00%) | 17 | (100.00%) | 276 | (100.00%) | 3    | (100.00%) | 65 | (100.00%) | 6 | (100.00%) | 1,165 | (100.00%) |