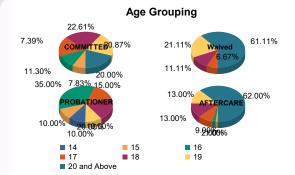

#### Age

| 14           | 0   | 0.00%   | 0 | 0.00%   | 0  | 0.00%                 | 0 | 0.00%   | 1  | 5.56%   | 1  | 50.00%  | 0  | 0.00%   | 0 | 0.00%   | 2   | 0.62%   |
|--------------|-----|---------|---|---------|----|-----------------------|---|---------|----|---------|----|---------|----|---------|---|---------|-----|---------|
| 15           | 8   | 7.21%   | 1 | 25.00%  | 0  | 0.00%                 | 0 | 0.00%   | 2  | 11.11%  | 0  | 0.00%   | 1  | 1.02%   | 0 | 0.00%   | 12  | 3.69%   |
| 16           | 12  | 10.81%  | 1 | 25.00%  | 0  | 0.0 <mark>0%</mark>   | 0 | 0.00%   | 6  | 33.33%  | 19 | 50.00%  | 2  | 2.04%   | 0 | 0.00%   | 22  | 6.77%   |
| 17           | 20  | 18.02%  | 0 | 0.00%   | 6  | 6.8 <mark>2%</mark>   | 0 | 0.00%   | 3  | 16.67%  | 0  | 0.00%   | 9  | 9.18%   | 0 | 0.00%   | 38  | 11.69%  |
| 18           | 25  | 22.52%  | 1 | 25.00%  | 9  | 10.23 <mark>%</mark>  | 1 | 50.00%  | 4  | 22.22%  | 0  | 0.00%   | 13 | 13.27%  | 0 | 0.00%   | 53  | 16.31%  |
| 19           | 23  | 20.72%  | 1 | 25.00%  | 19 | 21.59%                | 0 | 0.00%   | 2  | 11.11%  | 0  | 0.00%   | 12 | 12.24%  | 1 | 50.00%  | 58  | 17.85%  |
| 20 and Above | 23  | 20.72%  | 0 | 0.00%   | 54 | 61.36 <mark>%</mark>  | 1 | 50.00%  | 0  | 0.00%   | 0  | 0.00%   | 61 | 62.24%  | 1 | 50.00%  | 140 | 43.08%  |
| Total        | 111 | 100.00% | 4 | 100.00% | 88 | 100.00 <mark>%</mark> | 2 | 100.00% | 18 | 100.00% | 2  | 100.00% | 98 | 100.00% | 2 | 100.00% | 325 | 100.00% |

| Average Age 18.34 17.00 20.19 19.00 16.72 15.00 21.47 21.50 | 50 19.68 | 21.50 | 00 21.47 | 15.00 | 16.72 | 19.00 | 20.19 | 17.00 | 18.34 | Average Age |
|-------------------------------------------------------------|----------|-------|----------|-------|-------|-------|-------|-------|-------|-------------|
|-------------------------------------------------------------|----------|-------|----------|-------|-------|-------|-------|-------|-------|-------------|