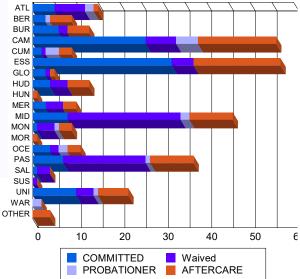

#### **Sentencing County**

|       |       |           |   |           |    | 2 5 6     |   |           |    | 100       | 13.81 | Trans Car | 16723 | LLY      |   | 440       | Blog | 12.1     |
|-------|-------|-----------|---|-----------|----|-----------|---|-----------|----|-----------|-------|-----------|-------|----------|---|-----------|------|----------|
| ATL   | 5     | 4.50%     | 0 | 0.00%     | 7  | 7.95%     | 0 | 0.00%     | 2  | 11.11%    | 0     | 0.00%     | 1     | 1.02%    | 0 | 0.00%     | 15   | 4.62%    |
| BER   | 3     | 2.70%     | 0 | 0.00%     | 0  | 0.00%     | 0 | 0.00%     | 0  | 0.00%     | 1     | 50.00%    | 5     | 5.10%    | 0 | 0.00%     | 9    | 2.77%    |
| BUR   | 6     | 5.41%     | 0 | 0.00%     | 2  | 2.27%     | 0 | 0.00%     | 0  | 0.00%     | 0     | 0.00%     | 5     | 5.10%    | 0 | 0.00%     | 13   | 4.00%    |
| CAM   | 26    | 23.42%    | 0 | 0.00%     | 6  | 6.82%     | 1 | 50.00%    | 4  | 22.22%    | 1     | 50.00%    | 16    | 16.33%   | 2 | 100.00%   | 56   | 17.23%   |
| CUM   | 2     | 1.80%     | 0 | 0.00%     | 1  | 1.14%     | 0 | 0.00%     | 3  | 16.67%    | 0     | 0.00%     | 3     | 3.06%    | 0 | 0.00%     | 9    | 2.77%    |
| ESS   | 30    | 27.03%    | 2 | 50.00%    | 5  | 5.68%     | 0 | 0.00%     | 0  | 0.00%     | 0     | 0.00%     | 20    | 20.41%   | 0 | 0.00%     | 57   | 17.54%   |
| GLO   | 3     | 2.70%     | 0 | 0.00%     | 1  | 1.14%     | 0 | 0.00%     | 0  | 0.00%     | 0     | 0.00%     | 1     | 1.02%    | 0 | 0.00%     | 5    | 1.54%    |
| HUD   | 3     | 2.70%     | 1 | 25.00%    | 4  | 4.55%     | 0 | 0.00%     | 0  | 0.00%     | 0     | 0.00%     | 5     | 5.10%    | 0 | 0.00%     | 13   | 4.00%    |
| HUN   | 0     | 0.00%     | 0 | 0.00%     | 0  | 0.00%     | 0 | 0.00%     | 0  | 0.00%     | 0     | 0.00%     | 1     | 1.02%    | 0 | 0.00%     | 1    | 0.31%    |
| MER   | 3     | 2.70%     | 0 | 0.00%     | 4  | 4.55%     | 0 | 0.00%     | 0  | 0.00%     | 0     | 0.00%     | 3     | 3.06%    | 0 | 0.00%     | 10   | 3.08%    |
| MID   | 8     | 7.21%     | 0 | 0.00%     | 25 | 28.41%    | 1 | 50.00%    | 2  | 11.11%    | 0     | 0.00%     | 10    | 10.20%   | 0 | 0.00%     | 46   | 14.15%   |
| MON   | 1     | 0.90%     | 0 | 0.00%     | 4  | 4.55%     | 0 | 0.00%     | 1  | 5.56%     | 0     | 0.00%     | 3     | 3.06%    | 0 | 0.00%     | 9    | 2.77%    |
| MOR   | 0     | 0.00%     | 0 | 0.00%     | 0  | 0.00%     | 0 | 0.00%     | 0  | 0.00%     | 0     | 0.00%     | 1     | 1.02%    | 0 | 0.00%     | 1    | 0.31%    |
| OCE   | 3     | 2.70%     | 1 | 25.00%    | 2  | 2.27%     | 0 | 0.00%     | 2  | 11.11%    | 0     | 0.00%     | 3     | 3.06%    | 0 | 0.00%     | 11   | 3.38%    |
| PAS   | 7     | 6.31%     | 0 | 0.00%     | 19 | 21.59%    | 0 | 0.00%     | 1  | 5.56%     | 0     | 0.00%     | 10    | 10.20%   | 0 | 0.00%     | 37   | 11.38%   |
| SAL   | 1     | 0.90%     | 0 | 0.00%     | 3  | 3.41%     | 0 | 0.00%     | 0  | 0.00%     | 0     | 0.00%     | 0     | 0.00%    | 0 | 0.00%     | 4    | 1.23%    |
| SUS   | 0     | 0.00%     | 0 | 0.00%     | 1  | 1.14%     | 0 | 0.00%     | 0  | 0.00%     | 0     | 0.00%     | 0     | 0.00%    | 0 | 0.00%     | 1    | 0.31%    |
| UNI   | 10    | 9.01%     | 0 | 0.00%     | 4  | 4.55%     | 0 | 0.00%     | 1  | 5.56%     | 0     | 0.00%     | 7     | 7.14%    | 0 | 0.00%     | 22   | 6.77%    |
| WAR   | 0     | 0.00%     | 0 | 0.00%     | 0  | 0.00%     | 0 | 0.00%     | 2  | 11.11%    | 0     | 0.00%     | 0     | 0.00%    | 0 | 0.00%     | 2    | 0.62%    |
| OTHER | 0     | 0.00%     | 0 | 0.00%     | 0  | 0.00%     | 0 | 0.00%     | 0  | 0.00%     | 0     | 0.00%     | 4     | 4.08%    | 0 | 0.00%     | 4    | 1.23%    |
| Total | 111   | 100.00%   | 4 | 100.00%   | 88 | 100.00%   | 2 | 100.00%   | 18 | 100.00%   | 2     | 100.00%   | 98    | 100.00%  | 2 | 100.00%   | 325  | 100.00%  |
| iotai | 1 ''' | 100.00 /6 | 4 | 100.00 /0 | 00 | 100.00 /0 | 2 | 100.00 /0 | 10 | 100.00 /0 | _     | 100.00 /0 | 90    | 100.0076 | 2 | 100.00 /0 | 323  | 100.00 / |

#### **Count of Juveniles By Sentencing County**