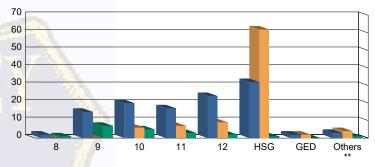

## Juvenile Demographics and Statistics

| Current   |     | COMMI     | TTED |           |    | WAI       | /ED |           |    | PROBATI   | Total |           |     |          |  |
|-----------|-----|-----------|------|-----------|----|-----------|-----|-----------|----|-----------|-------|-----------|-----|----------|--|
| Grade     | M   | ALE       | FEI  | MALE      | М  | ALE       | FEI | MALE      | M  | ALE       | FEI   | MALE      |     |          |  |
| 8         | 2   | (1.80%)   | 0    | 0.00%     | 0  | 0.00%     | 0   | 0.00%     | 0  | 0.00%     | 1     | (50.00%)  | 3   | (1.33%   |  |
| 9         | 14  | (12.61%)  | 1    | (25.00%)  | 0  | 0.00%     | 0   | 0.00%     | 7  | (38.89%)  | 0     | 0.00%     | 22  | (9.78%   |  |
| 10        | 19  | (17.12%)  | 1    | (25.00%)  | 6  | (6.82%)   | 0   | 0.00%     | 4  | (22.22%)  | 1     | (50.00%)  | 31  | (13.78%  |  |
| 11        | 16  | (14.41%)  | 1    | (25.00%)  | 6  | (6.82%)   | 1   | (50.00%)  | 3  | (16.67%)  | 0     | 0.00%     | 27  | (12.00%  |  |
| 12        | 23  | (20.72%)  | 1    | (25.00%)  | 9  | (10.23%)  | 0   | 0.00%     | 2  | (11.11%)  | 0     | 0.00%     | 35  | (15.56%  |  |
| HSG       | 32  | (28.83%)  | 0    | 0.00%     | 61 | (69.32%)  | 1   | (50.00%)  | 1  | (5.56%)   | 0     | 0.00%     | 95  | (42.22%  |  |
| GED       | 2   | (1.80%)   | 0    | 0.00%     | 2  | (2.27%)   | 0   | 0.00%     | 0  | 0.00%     | 0     | 0.00%     | 4   | (1.78%   |  |
| Others ** | 3   | (2.70%)   | 0    | 0.00%     | 4  | (4.55%)   | 0   | 0.00%     | 1  | (5.56%)   | 0     | 0.00%     | 8   | (3.56%   |  |
| Total     | 111 | (100.00%) | 4    | (100.00%) | 88 | (100.00%) | 2   | (100.00%) | 18 | (100.00%) | 2     | (100.00%) | 225 | (100.00% |  |

**Current Grade** 