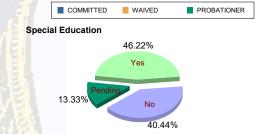

#### **Special Education Services**

| Yes     | 53  | (47.75%)  | 3 | (75.00%)  | 34 | (38.64%)  | 1 | (50.00%)  | 12 | (66.67%)  | 1 | (50.00%)  | 104 | (46.22%)  |
|---------|-----|-----------|---|-----------|----|-----------|---|-----------|----|-----------|---|-----------|-----|-----------|
| No      | 50  | (45.05%)  | 1 | (25.00%)  | 33 | (37.50%)  | 1 | (50.00%)  | 5  | (27.78%)  | 1 | (50.00%)  | 9   | (40.44%)  |
| Pendina | 8   | (7.21%)   | 0 | 0.00%     | 21 | (23.86%)  | 0 | 0.00%     | 1  | (5.56%)   | 0 | 0.00%     | 30  | (13.33%)  |
| Total   | 111 | (100.00%) | 4 | (100.00%) | 88 | (100.00%) | 2 | (100.00%) | 18 | (100.00%) | 2 | (100.00%) | 22  | (100.00%) |